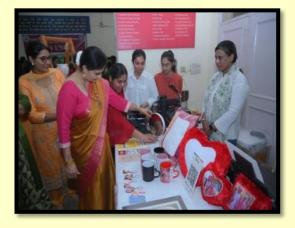

## 2. World Food Safety Day celebrated

|         | 1 000 Buiet     |                                                                                                                                                |                                                                        |                                                                                                                                                                                                                                                                                                                                                                                                                                                                                                                                                                                                                                                                                                                                                                                                                                                                                                                                                                                                                                                                                                                                                                                                                                                                                                                                                                                                                                                                                                                                                                                                                                                                                                                                                                                                                                                                                                                                                                                                                                                                                                                                |
|---------|-----------------|------------------------------------------------------------------------------------------------------------------------------------------------|------------------------------------------------------------------------|--------------------------------------------------------------------------------------------------------------------------------------------------------------------------------------------------------------------------------------------------------------------------------------------------------------------------------------------------------------------------------------------------------------------------------------------------------------------------------------------------------------------------------------------------------------------------------------------------------------------------------------------------------------------------------------------------------------------------------------------------------------------------------------------------------------------------------------------------------------------------------------------------------------------------------------------------------------------------------------------------------------------------------------------------------------------------------------------------------------------------------------------------------------------------------------------------------------------------------------------------------------------------------------------------------------------------------------------------------------------------------------------------------------------------------------------------------------------------------------------------------------------------------------------------------------------------------------------------------------------------------------------------------------------------------------------------------------------------------------------------------------------------------------------------------------------------------------------------------------------------------------------------------------------------------------------------------------------------------------------------------------------------------------------------------------------------------------------------------------------------------|
| Sr. No. | Date            | Action Taken                                                                                                                                   | Organized by                                                           | Press Coverage and<br>Social Media Link                                                                                                                                                                                                                                                                                                                                                                                                                                                                                                                                                                                                                                                                                                                                                                                                                                                                                                                                                                                                                                                                                                                                                                                                                                                                                                                                                                                                                                                                                                                                                                                                                                                                                                                                                                                                                                                                                                                                                                                                                                                                                        |
| 2.      | June 7,<br>2023 | Celebrated 'World Food<br>Safety Day' on June 7, 2023<br>which has been designated as<br>"Food Standards Save Lives"<br>as the theme for 2023. | Departments of<br>Home Science in<br>collaboration with<br>IQAC, GNKCW | I with the second of the secon |

12 students participated in the campaign with an aim of raising awareness about food safety measures adopted at household level to check adulteration so as to reduce food borne diseases. Mrs. Shikha Kalra and Mrs. Amarpreet Kaur demonstrated different techniques of testing food adulteration in the processed and unprocessed foods like Milk and Desi Ghee which are locally available in the market.