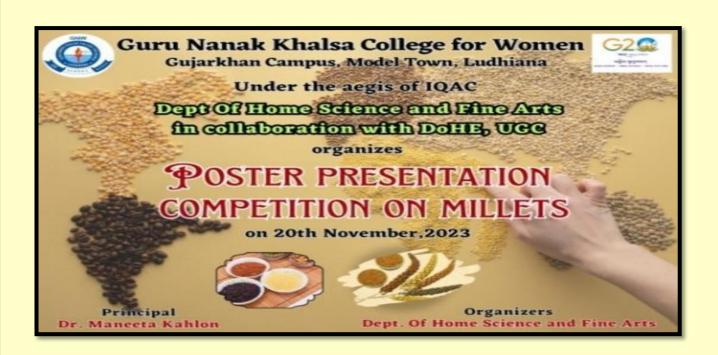

|                                       |  |  |  |  |  |
| 19.  | November | Inter Class  | Department of Home    | https://www.instagram.com/p/Cz8AgVaR1 |  |  |  |  |  |
|      | 20,2023  | Poster       | Science and Fine Arts | <u>Ui/?img_index=1</u>                |  |  |  |  |  |
|      |          | Presentation | under IQAC,           |                                       |  |  |  |  |  |
|      |          | competition  | GNKCW                 |                                       |  |  |  |  |  |

Inter Class Poster Presentation competition on November 20, 2023 in collaboration with DoHE, UGC as monthly activity to celebrate 2023 as International Year of millet. On this Occasion, 7 students presented posters depicting the importance of millets in Indian diet.



| · · · · ·      | 1                                      |           |             | Email : g                                  | Ph. 0161-242<br>nkcwidh1@rediffmal<br>Web : gawid |
|----------------|----------------------------------------|-----------|-------------|--------------------------------------------|---------------------------------------------------|
| No. No         | tice file                              | Ξ.        | NOTICE      |                                            | Dated 20-11                                       |
| Depar<br>Mille | rtment of Home :<br>Is on Nov 16, 2023 | Science & | Fine Arts . | rganized Poster Pr<br>Students participate | esentation competitio                             |
| Sr.no          |                                        | Class