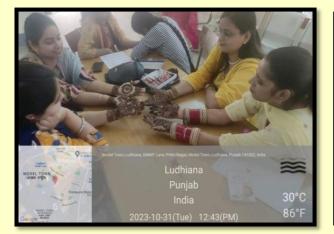

## ANNUAL ACTIVITY REPORT OF HOME SCIENCE DEPARTMENT SESSION: June, 2023–December, 2023 (ODD SEMESTER)

|     |                                                                                | September 30, 2023      |
|-----|--------------------------------------------------------------------------------|-------------------------|
| 12. | 64th Panjab University Zonal Youth And Heritage<br>Festival (Day 1)            | October 09, 2023        |
|     | 64th Panjab University Zonal Youth And Heritage<br>Festival (Day 2)            | October 10, 2023        |
| 13. | Youth Talent Show organized at GNKCW                                           | October 18, 2023        |
| 14. | Distributed Millet Seeds (Bajra, Jawar And Ragi)                               | October 19, 2023        |
| 15. | Candle Making Workshop Organized At Gnkcw                                      | October 25, 2023        |
| 16. | Earn While You Learn Scheme On The Occasion<br>Of Karwa Chauth                 | October 31,2023         |
| 17. | Inter Zonal Youth & Hertiage Festival (DAY 1)                                  | November 02, 2023       |
|     | Inter Zonal Youth & Hertiage Festival (DAY 2)                                  | November 03, 2023       |
| 18. | Mthai Making Competition                                                       | November 08, 2023       |
|     | Exhibition cum sale of cakes and chocolates, nail treatments, quilling candles | November 09,2023        |
|     | 'Earn While You Learn' Scheme Roshni", Annual<br>Diwali Programme              | November 10,2023        |
| 19. | Inter Class Poster Presentation Competition                                    | November 20, 2023       |
| 20. | Remidial Classes Conducted                                                     | November 20 to 25, 2023 |