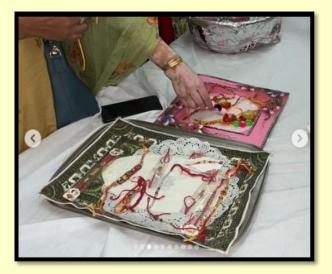

|        | SESSION: June, 2023–December, 2023 (ODD SEN                     | /                               |
|--------|-----------------------------------------------------------------|---------------------------------|
| S. No. | Activity                                                        | Date                            |
| 1.     | Skill-Based Hobby Classes Begin At GNKCW.                       | June1 to June 6                 |
| 2.     | World Food Safety Day Celebrated                                | June 7,2023                     |
| 3.     | Conducted Stock Taking                                          | June 26 To July 4,              |
|        |                                                                 | 2023                            |
| 4.     | GNKCW Gears Up For The New Academic<br>Session 2023-2024 Part-1 | July15,2023                     |
| 5.     | Millet Bazaar                                                   | July17, 2023                    |
| 6.     | Workshop On Baking Of Barnyard And Ragi<br>Millet Cake          | August 5, 2023                  |
| 7.     | Earn While You Learn" Activity Of Chana Kulcha                  | 11th August ,2023               |
| 8.     | Talent Hunt- Inter Class Competition                            | August18, 2023                  |
| 9.     | Demonstration Of Sprouted Millet Salad                          | August 26, 2023                 |
| 10.    | Exhibition-Cum-Sale Of Handmade Rakhis And<br>Gift Hamper       | August 30,2023                  |
| 11.    | Rashtriya Poshan Maah Week 1                                    | September 1. to                 |
|        |                                                                 | September 8.2023                |
|        | Rashtriya Poshan Maah Week 2                                    | September 9 to                  |
|        |                                                                 | September 15.2023               |
|        | Rashtriya Poshan Maah Week 3                                    | September 16. 25 <sup>th</sup>  |
|        |                                                                 | September 25, 2023              |
|        | Rashtriya Poshan Maah Week 4                                    | September 26 to30 <sup>th</sup> |