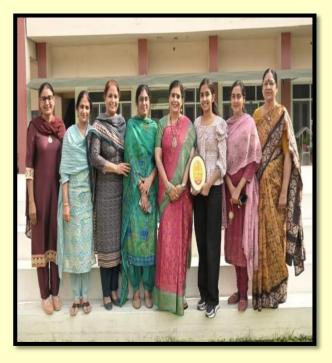

## ANNUAL ACTIVITY REPORT OF HOME SCIENCE DEPARTMENT SESSION: June, 2023–December, 2023 (ODD SEMESTER)

|     |                                                                                | September 30, 2023      |
|-----|--------------------------------------------------------------------------------|-------------------------|
| 12. | 64th Panjab University Zonal Youth And Heritage<br>Festival (Day 1)            | October 09, 2023        |
|     | 64th Panjab University Zonal Youth And Heritage<br>Festival (Day 2)            | October 10, 2023        |
| 13. | Youth Talent Show organized at GNKCW                                           | October 18, 2023        |
| 14. | Distributed Millet Seeds (Bajra, Jawar And Ragi)                               | October 19, 2023        |
| 15. | Candle Making Workshop Organized At Gnkcw                                      | October 25, 2023        |
| 16. | Earn While You Learn Scheme On The Occasion<br>Of Karwa Chauth                 | October 31,2023         |
| 17. | Inter Zonal Youth & Hertiage Festival (DAY 1)                                  | November 02, 2023       |
|     | Inter Zonal Youth & Hertiage Festival (DAY 2)                                  | November 03, 2023       |
| 18. | Mthai Making Competition                                                       | November 08, 2023       |
|     | Exhibition cum sale of cakes and chocolates, nail treatments, quilling candles | November 09,2023        |
|     | 'Earn While You Learn' Scheme Roshni", Annual<br>Diwali Programme              | November 10,2023        |
| 19. | Inter Class Poster Presentation Competition                                    | November 20, 2023       |
| 20. | Remidial Classes Conducted                                                     | November 20 to 25, 2023 |