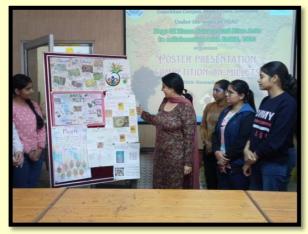

## ANNUAL ACTIVITY REPORT OF HOME SCIENCE DEPARTMENT SESSION: June, 2023–December, 2023 (ODD SEMESTER)

|     |                                                                                | September 30, 2023      |
|-----|--------------------------------------------------------------------------------|-------------------------|
| 12. | 64th Panjab University Zonal Youth And Heritage<br>Festival (Day 1)            | October 09, 2023        |
|     | 64th Panjab University Zonal Youth And Heritage<br>Festival (Day 2)            | October 10, 2023        |
| 13. | Youth Talent Show organized at GNKCW                                           | October 18, 2023        |
| 14. | Distributed Millet Seeds (Bajra, Jawar And Ragi)                               | October 19, 2023        |
| 15. | Candle Making Workshop Organized At Gnkcw                                      | October 25, 2023        |
| 16. | Earn While You Learn Scheme On The Occasion<br>Of Karwa Chauth                 | October 31,2023         |
| 17. | Inter Zonal Youth & Hertiage Festival (DAY 1)                                  | November 02, 2023       |
|     | Inter Zonal Youth & Hertiage Festival (DAY 2)                                  | November 03, 2023       |
| 18. | Mthai Making Competition                                                       | November 08, 2023       |
|     | Exhibition cum sale of cakes and chocolates, nail treatments, quilling candles | November 09,2023        |
|     | 'Earn While You Learn' Scheme Roshni", Annual<br>Diwali Programme              | November 10,2023        |
| 19. | Inter Class Poster Presentation Competition                                    | November 20, 2023       |
| 20. | Remidial Classes Conducted                                                     | November 20 to 25, 2023 |