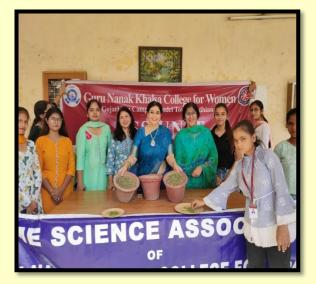

## 2. World Food Safety Day celebrated

|         | 1 000 Buiet     |                                                                                                                                                |                                                                        |                                                                                                                                                                                                                                                                                                                                                                                                                                                                                                                                                                                                                                                                                                                                                                                                                                                                                                                                                                                                                                                                                                                                                                                                                                                                                                                                                                                                                                                                                                                                                                                                                                                                                                                                                                                                                                                                                                                                                                                                                                                                                                                                |
|---------|-----------------|------------------------------------------------------------------------------------------------------------------------------------------------|------------------------------------------------------------------------|--------------------------------------------------------------------------------------------------------------------------------------------------------------------------------------------------------------------------------------------------------------------------------------------------------------------------------------------------------------------------------------------------------------------------------------------------------------------------------------------------------------------------------------------------------------------------------------------------------------------------------------------------------------------------------------------------------------------------------------------------------------------------------------------------------------------------------------------------------------------------------------------------------------------------------------------------------------------------------------------------------------------------------------------------------------------------------------------------------------------------------------------------------------------------------------------------------------------------------------------------------------------------------------------------------------------------------------------------------------------------------------------------------------------------------------------------------------------------------------------------------------------------------------------------------------------------------------------------------------------------------------------------------------------------------------------------------------------------------------------------------------------------------------------------------------------------------------------------------------------------------------------------------------------------------------------------------------------------------------------------------------------------------------------------------------------------------------------------------------------------------|
| Sr. No. | Date            | Action Taken                                                                                                                                   | Organized by                                                           | Press Coverage and<br>Social Media Link                                                                                                                                                                                                                                                                                                                                                                                                                                                                                                                                                                                                                                                                                                                                                                                                                                                                                                                                                                                                                                                                                                                                                                                                                                                                                                                                                                                                                                                                                                                                                                                                                                                                                                                                                                                                                                                                                                                                                                                                                                                                                        |
| 2.      | June 7,<br>2023 | Celebrated 'World Food<br>Safety Day' on June 7, 2023<br>which has been designated as<br>"Food Standards Save Lives"<br>as the theme for 2023. | Departments of<br>Home Science in<br>collaboration with<br>IQAC, GNKCW | I with the second of the secon |

12 students participated in the campaign with an aim of raising awareness about food safety measures adopted at household level to check adulteration so as to reduce food borne diseases. Mrs. Shikha Kalra and Mrs. Amarpreet Kaur demonstrated different techniques of testing food adulteration in the processed and unprocessed foods like Milk and Desi Ghee which are locally available in the market.