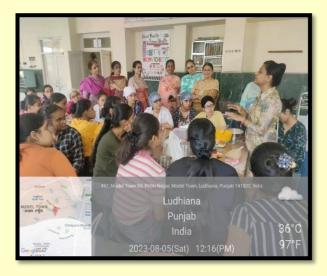

## 6. Workshop on baking of Barnyard and Ragi millet cake

|         | 1       |                           |                    |                        |
|---------|---------|---------------------------|--------------------|------------------------|
| Sr. No. | Date    | Action Taken              | Organized by       | Link                   |
| 6.      | August  | Baking technique of       | Department of Home | https://www.instagram. |
|         | 5, 2023 | Barnyard and Ragi was     | Science under      | com/p/CvoyYJTxq6e/?i   |
|         |         | demonstrated demonstrated | IQAC, GNKCW in     | mg_index=10            |
|         |         |                           | collaboration with |                        |
|         |         |                           | Healthy and Yummy  |                        |
|         |         |                           | Bakers, Ludhiana   |                        |