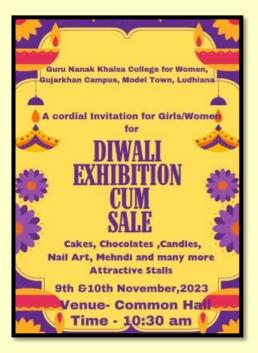

## ANNUAL ACTIVITY REPORT OF HOME SCIENCE DEPARTMENT SESSION: June, 2023–December, 2023 (ODD SEMESTER)

|     |                                                                                | September 30, 2023      |
|-----|--------------------------------------------------------------------------------|-------------------------|
| 12. | 64th Panjab University Zonal Youth And Heritage<br>Festival (Day 1)            | October 09, 2023        |
|     | 64th Panjab University Zonal Youth And Heritage<br>Festival (Day 2)            | October 10, 2023        |
| 13. | Youth Talent Show organized at GNKCW                                           | October 18, 2023        |
| 14. | Distributed Millet Seeds (Bajra, Jawar And Ragi)                               | October 19, 2023        |
| 15. | Candle Making Workshop Organized At Gnkcw                                      | October 25, 2023        |
| 16. | Earn While You Learn Scheme On The Occasion<br>Of Karwa Chauth                 | October 31,2023         |
| 17. | Inter Zonal Youth & Hertiage Festival (DAY 1)                                  | November 02, 2023       |
|     | Inter Zonal Youth & Hertiage Festival (DAY 2)                                  | November 03, 2023       |
| 18. | Mthai Making Competition                                                       | November 08, 2023       |
|     | Exhibition cum sale of cakes and chocolates, nail treatments, quilling candles | November 09,2023        |
|     | 'Earn While You Learn' Scheme Roshni", Annual<br>Diwali Programme              | November 10,2023        |
| 19. | Inter Class Poster Presentation Competition                                    | November 20, 2023       |
| 20. | Remidial Classes Conducted                                                     | November 20 to 25, 2023 |