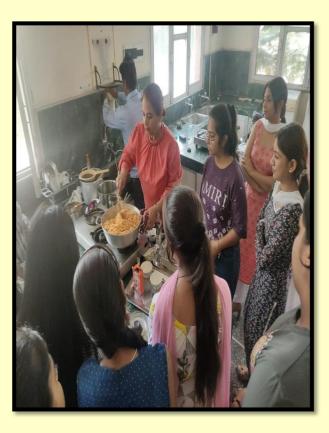

## Fourth Day of Hobby Classes

|         | - V     |                         |                    |                   |
|---------|---------|-------------------------|--------------------|-------------------|
| Sr. No. | Date    | Action Taken            | Organized by       | Link              |
| 1.      | June 5, | Hobby classes in Basic  | Departments of     | https://www.insta |
|         | 2023    | Cooking Classes for the | Home Science in    | gram.com/p/CtI2   |
|         |         | girl students of 12th   | collaboration with | HU8voWG/?img      |
|         |         | standard                | IQAC, GNKCW        | <u>index=6</u>    |
|         |         |                         |                    |                   |

Total 18 students enthusiastically participated in the cooking class and enjoyed practicing vegetable vermicelli and whipped fruit cream.

Day 5