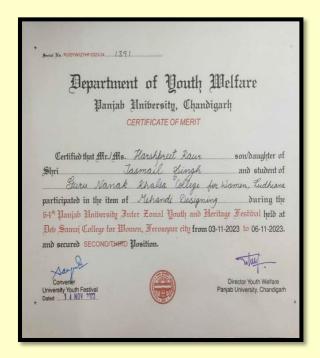

## ANNUAL ACTIVITY REPORT OF HOME SCIENCE DEPARTMENT SESSION: June, 2023–December, 2023 (ODD SEMESTER)

|     |                                                                                | September 30, 2023      |
|-----|--------------------------------------------------------------------------------|-------------------------|
| 12. | 64th Panjab University Zonal Youth And Heritage<br>Festival (Day 1)            | October 09, 2023        |
|     | 64th Panjab University Zonal Youth And Heritage<br>Festival (Day 2)            | October 10, 2023        |
| 13. | Youth Talent Show organized at GNKCW                                           | October 18, 2023        |
| 14. | Distributed Millet Seeds (Bajra, Jawar And Ragi)                               | October 19, 2023        |
| 15. | Candle Making Workshop Organized At Gnkcw                                      | October 25, 2023        |
| 16. | Earn While You Learn Scheme On The Occasion<br>Of Karwa Chauth                 | October 31,2023         |
| 17. | Inter Zonal Youth & Hertiage Festival (DAY 1)                                  | November 02, 2023       |
|     | Inter Zonal Youth & Hertiage Festival (DAY 2)                                  | November 03, 2023       |
| 18. | Mthai Making Competition                                                       | November 08, 2023       |
|     | Exhibition cum sale of cakes and chocolates, nail treatments, quilling candles | November 09,2023        |
|     | 'Earn While You Learn' Scheme Roshni", Annual<br>Diwali Programme              | November 10,2023        |
| 19. | Inter Class Poster Presentation Competition                                    | November 20, 2023       |
| 20. | Remidial Classes Conducted                                                     | November 20 to 25, 2023 |