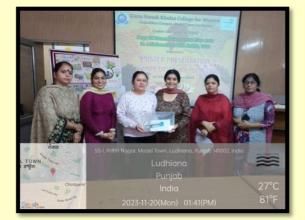

## ANNUAL ACTIVITY REPORT OF HOME SCIENCE DEPARTMENT SESSION: June, 2023–December, 2023 (ODD SEMESTER)

|     |                                                                                | September 30, 2023      |
|-----|--------------------------------------------------------------------------------|-------------------------|
| 12. | 64th Panjab University Zonal Youth And Heritage<br>Festival (Day 1)            | October 09, 2023        |
|     | 64th Panjab University Zonal Youth And Heritage<br>Festival (Day 2)            | October 10, 2023        |
| 13. | Youth Talent Show organized at GNKCW                                           | October 18, 2023        |
| 14. | Distributed Millet Seeds (Bajra, Jawar And Ragi)                               | October 19, 2023        |
| 15. | Candle Making Workshop Organized At Gnkcw                                      | October 25, 2023        |
| 16. | Earn While You Learn Scheme On The Occasion<br>Of Karwa Chauth                 | October 31,2023         |
| 17. | Inter Zonal Youth & Hertiage Festival (DAY 1)                                  | November 02, 2023       |
|     | Inter Zonal Youth & Hertiage Festival (DAY 2)                                  | November 03, 2023       |
| 18. | Mthai Making Competition                                                       | November 08, 2023       |
|     | Exhibition cum sale of cakes and chocolates, nail treatments, quilling candles | November 09,2023        |
|     | 'Earn While You Learn' Scheme Roshni", Annual<br>Diwali Programme              | November 10,2023        |
| 19. | Inter Class Poster Presentation Competition                                    | November 20, 2023       |
| 20. | Remidial Classes Conducted                                                     | November 20 to 25, 2023 |