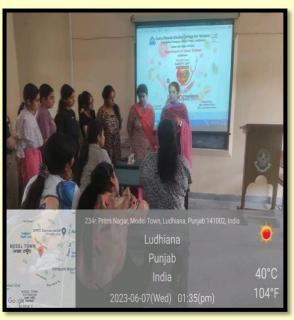

## 2. World Food Safety Day celebrated

|         | 1 000 Buiet     |                                                                                                                                                |                                                                        |                                                                                                                                                                                                                                                                                                                                                                                                                                                                                                                                                                                                                                                                                                                                                                                                                                                                                                                                                                                                                                                                                                                                                                                                                                                                                                                                                                                                                                                                                                                                                                                                                                                                                                                                                                                                                                                                                                                                                                                                                                                                                                                                |
|---------|-----------------|------------------------------------------------------------------------------------------------------------------------------------------------|------------------------------------------------------------------------|--------------------------------------------------------------------------------------------------------------------------------------------------------------------------------------------------------------------------------------------------------------------------------------------------------------------------------------------------------------------------------------------------------------------------------------------------------------------------------------------------------------------------------------------------------------------------------------------------------------------------------------------------------------------------------------------------------------------------------------------------------------------------------------------------------------------------------------------------------------------------------------------------------------------------------------------------------------------------------------------------------------------------------------------------------------------------------------------------------------------------------------------------------------------------------------------------------------------------------------------------------------------------------------------------------------------------------------------------------------------------------------------------------------------------------------------------------------------------------------------------------------------------------------------------------------------------------------------------------------------------------------------------------------------------------------------------------------------------------------------------------------------------------------------------------------------------------------------------------------------------------------------------------------------------------------------------------------------------------------------------------------------------------------------------------------------------------------------------------------------------------|
| Sr. No. | Date            | Action Taken                                                                                                                                   | Organized by                                                           | Press Coverage and<br>Social Media Link                                                                                                                                                                                                                                                                                                                                                                                                                                                                                                                                                                                                                                                                                                                                                                                                                                                                                                                                                                                                                                                                                                                                                                                                                                                                                                                                                                                                                                                                                                                                                                                                                                                                                                                                                                                                                                                                                                                                                                                                                                                                                        |
| 2.      | June 7,<br>2023 | Celebrated 'World Food<br>Safety Day' on June 7, 2023<br>which has been designated as<br>"Food Standards Save Lives"<br>as the theme for 2023. | Departments of<br>Home Science in<br>collaboration with<br>IQAC, GNKCW | I with the second of the secon |

12 students participated in the campaign with an aim of raising awareness about food safety measures adopted at household level to check adulteration so as to reduce food borne diseases. Mrs. Shikha Kalra and Mrs. Amarpreet Kaur demonstrated different techniques of testing food adulteration in the processed and unprocessed foods like Milk and Desi Ghee which are locally available in the market.