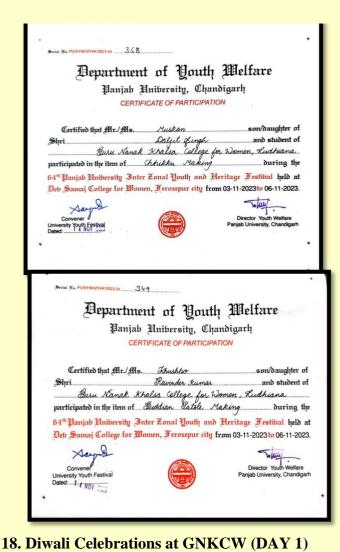

## ANNUAL ACTIVITY REPORT OF HOME SCIENCE DEPARTMENT SESSION: June, 2023–December, 2023 (ODD SEMESTER)

|     |                                                                                | September 30, 2023      |
|-----|--------------------------------------------------------------------------------|-------------------------|
| 12. | 64th Panjab University Zonal Youth And Heritage<br>Festival (Day 1)            | October 09, 2023        |
|     | 64th Panjab University Zonal Youth And Heritage<br>Festival (Day 2)            | October 10, 2023        |
| 13. | Youth Talent Show organized at GNKCW                                           | October 18, 2023        |
| 14. | Distributed Millet Seeds (Bajra, Jawar And Ragi)                               | October 19, 2023        |
| 15. | Candle Making Workshop Organized At Gnkcw                                      | October 25, 2023        |
| 16. | Earn While You Learn Scheme On The Occasion<br>Of Karwa Chauth                 | October 31,2023         |
| 17. | Inter Zonal Youth & Hertiage Festival (DAY 1)                                  | November 02, 2023       |
|     | Inter Zonal Youth & Hertiage Festival (DAY 2)                                  | November 03, 2023       |
| 18. | Mthai Making Competition                                                       | November 08, 2023       |
|     | Exhibition cum sale of cakes and chocolates, nail treatments, quilling candles | November 09,2023        |
|     | 'Earn While You Learn' Scheme Roshni", Annual<br>Diwali Programme              | November 10,2023        |
| 19. | Inter Class Poster Presentation Competition                                    | November 20, 2023       |
| 20. | Remidial Classes Conducted                                                     | November 20 to 25, 2023 |