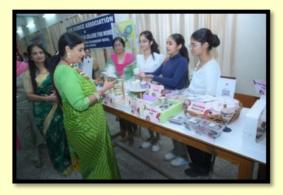

#### 5. MILLET BAZAAR -Stall for sale of healthy and roasted snacks for the faculty of GNKCW

| Sr. No. | Date     | Action Taken               | Organized by       | Link                       |
|---------|----------|----------------------------|--------------------|----------------------------|
| 5.      | July 17, | Sale and purchase stall of | Departments of     | https://www.instagram.c    |
|         | 2023     | processed, healthy and     | Home Science under | <u>om/p/CvHJxX-</u>        |
|         |          | roasted snacks             | IQAC, GNKCW in     | <u>RczK/?igshid=MTc4Mm</u> |
|         |          |                            | collaboration with | <u>M1YmI2Ng==</u>          |
|         |          |                            | DoHE, UGC.         |                            |

12 students handled the sale and purchase and motivated the staff members to use processed, healthy and roasted snacks products in their daily life instead of fried cereal junk food. The activity was conducted on July 17, 2023 as a monthly activity for celebrating 2023 as International Year of Millets, guided by DoHE, UGC to build up momentum for popularization of millets.