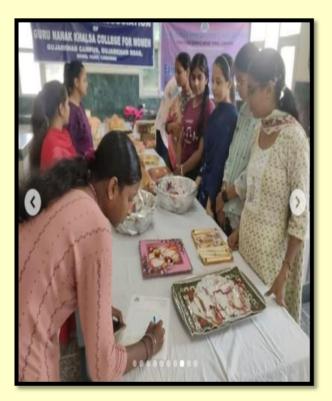

## 6. Workshop on baking of Barnyard and Ragi millet cake

|         | 1       |                           |                    |                        |
|---------|---------|---------------------------|--------------------|------------------------|
| Sr. No. | Date    | Action Taken              | Organized by       | Link                   |
| 6.      | August  | Baking technique of       | Department of Home | https://www.instagram. |
|         | 5, 2023 | Barnyard and Ragi was     | Science under      | com/p/CvoyYJTxq6e/?i   |
|         |         | demonstrated demonstrated | IQAC, GNKCW in     | mg_index=10            |
|         |         |                           | collaboration with |                        |
|         |         |                           | Healthy and Yummy  |                        |
|         |         |                           | Bakers, Ludhiana   |                        |