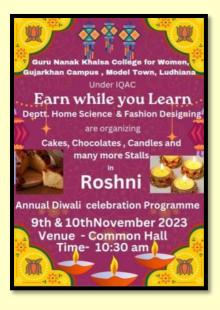

## ANNUAL ACTIVITY REPORT OF HOME SCIENCE DEPARTMENT SESSION: June, 2023–December, 2023 (ODD SEMESTER)

|     |                                                                                | September 30, 2023      |
|-----|--------------------------------------------------------------------------------|-------------------------|
| 12. | 64th Panjab University Zonal Youth And Heritage<br>Festival (Day 1)            | October 09, 2023        |
|     | 64th Panjab University Zonal Youth And Heritage<br>Festival (Day 2)            | October 10, 2023        |
| 13. | Youth Talent Show organized at GNKCW                                           | October 18, 2023        |
| 14. | Distributed Millet Seeds (Bajra, Jawar And Ragi)                               | October 19, 2023        |
| 15. | Candle Making Workshop Organized At Gnkcw                                      | October 25, 2023        |
| 16. | Earn While You Learn Scheme On The Occasion<br>Of Karwa Chauth                 | October 31,2023         |
| 17. | Inter Zonal Youth & Hertiage Festival (DAY 1)                                  | November 02, 2023       |
|     | Inter Zonal Youth & Hertiage Festival (DAY 2)                                  | November 03, 2023       |
| 18. | Mthai Making Competition                                                       | November 08, 2023       |
|     | Exhibition cum sale of cakes and chocolates, nail treatments, quilling candles | November 09,2023        |
|     | 'Earn While You Learn' Scheme Roshni", Annual<br>Diwali Programme              | November 10,2023        |
| 19. | Inter Class Poster Presentation Competition                                    | November 20, 2023       |
| 20. | Remidial Classes Conducted                                                     | November 20 to 25, 2023 |