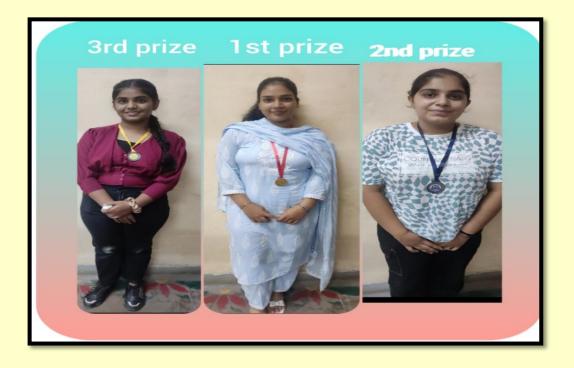

|

|          | Inter Class Mille | Result  | ion on 15Sep, 2023 |      |
|----------|-------------------|---------|--------------------|------|
| Name     | Father's Name     | Roll no | Class              | Rank |
|          |                   |         |                    | 75   |
| Hasperet | Thanvinder        | 22115   | BATT<br>BCA-T      | اصرو |
| Vagunda  | Vyzy Kap          | 23-199  | BA-T               | 324  |
| farmag   | Vinay             | 25-117  | DR-L               | 2    |
|          | -                 |         |                    |      |
|          |                   |         |                    |      |
|          |                   |         |                    |      |
|          |                   |         |                    |      |

)



























#### Third week of RASHTRIYA POSHAN MAAH 2023

| Sr. No. | Date          | Action Taken | Organized by  | Link                             |
|---------|---------------|--------------|---------------|----------------------------------|
| 11.     | September 16- | RASHTRIY     | Department of | https://www.facebook.com/gnwlud  |
|         | 25, 2023      | A POSHAN     | Home Science  | hiana/posts/pfbid02Msvq2oCt1otF  |
|         |               | MAAH 2023    |               | F2Lu4h2gQvF6YzbP9dmARk6Jv        |
|         |               |              |               | m1AjrDYKJbUQV2Q8YJDBwhY          |
|         |               |              |               | <u>qNo11</u>                     |
|         |               |              |               |