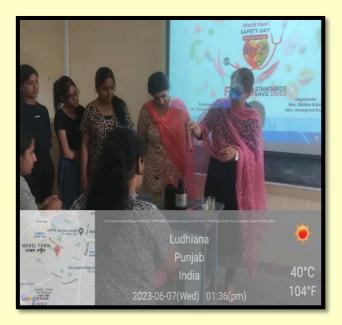

## 2. World Food Safety Day celebrated

|         | 1 000 Buiet     |                                                                                                                                                |                                                                        |                                                                                                                                                                                                                                                                                                                                                                                                                                                                                                                                                                                                                                                                                                                                                                                                                                                                                                                                                                                                                                                                                                                                                                                                                                                                                                                                                                                                                                                                                                                                                                                                                                                                                                                                                                                                                                                                                                                                                                                                                                                                                                                                |
|---------|-----------------|------------------------------------------------------------------------------------------------------------------------------------------------|------------------------------------------------------------------------|--------------------------------------------------------------------------------------------------------------------------------------------------------------------------------------------------------------------------------------------------------------------------------------------------------------------------------------------------------------------------------------------------------------------------------------------------------------------------------------------------------------------------------------------------------------------------------------------------------------------------------------------------------------------------------------------------------------------------------------------------------------------------------------------------------------------------------------------------------------------------------------------------------------------------------------------------------------------------------------------------------------------------------------------------------------------------------------------------------------------------------------------------------------------------------------------------------------------------------------------------------------------------------------------------------------------------------------------------------------------------------------------------------------------------------------------------------------------------------------------------------------------------------------------------------------------------------------------------------------------------------------------------------------------------------------------------------------------------------------------------------------------------------------------------------------------------------------------------------------------------------------------------------------------------------------------------------------------------------------------------------------------------------------------------------------------------------------------------------------------------------|
| Sr. No. | Date            | Action Taken                                                                                                                                   | Organized by                                                           | Press Coverage and<br>Social Media Link                                                                                                                                                                                                                                                                                                                                                                                                                                                                                                                                                                                                                                                                                                                                                                                                                                                                                                                                                                                                                                                                                                                                                                                                                                                                                                                                                                                                                                                                                                                                                                                                                                                                                                                                                                                                                                                                                                                                                                                                                                                                                        |
| 2.      | June 7,<br>2023 | Celebrated 'World Food<br>Safety Day' on June 7, 2023<br>which has been designated as<br>"Food Standards Save Lives"<br>as the theme for 2023. | Departments of<br>Home Science in<br>collaboration with<br>IQAC, GNKCW | I with the second of the secon |

12 students participated in the campaign with an aim of raising awareness about food safety measures adopted at household level to check adulteration so as to reduce food borne diseases. Mrs. Shikha Kalra and Mrs. Amarpreet Kaur demonstrated different techniques of testing food adulteration in the processed and unprocessed foods like Milk and Desi Ghee which are locally available in the market.