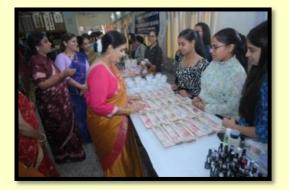

#### 5. MILLET BAZAAR -Stall for sale of healthy and roasted snacks for the faculty of GNKCW

| Sr. No. | Date     | Action Taken               | Organized by       | Link                       |
|---------|----------|----------------------------|--------------------|----------------------------|
| 5.      | July 17, | Sale and purchase stall of | Departments of     | https://www.instagram.c    |
|         | 2023     | processed, healthy and     | Home Science under | <u>om/p/CvHJxX-</u>        |
|         |          | roasted snacks             | IQAC, GNKCW in     | <u>RczK/?igshid=MTc4Mm</u> |
|         |          |                            | collaboration with | <u>M1YmI2Ng==</u>          |
|         |          |                            | DoHE, UGC.         |                            |

12 students handled the sale and purchase and motivated the staff members to use processed, healthy and roasted snacks products in their daily life instead of fried cereal junk food. The activity was conducted on July 17, 2023 as a monthly activity for celebrating 2023 as International Year of Millets, guided by DoHE, UGC to build up momentum for popularization of millets.