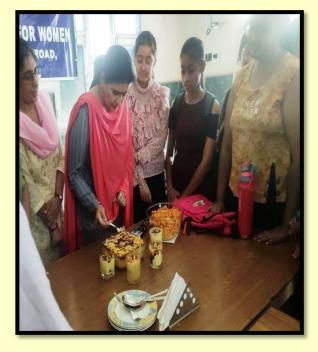

## Basics of Cooking:

Total 25 students enthusiastically participated in the first session of Cooking class and enjoyed learning the demonstration of sweet and savory recipes of Atta Eggless Cake and Bhel Puri.