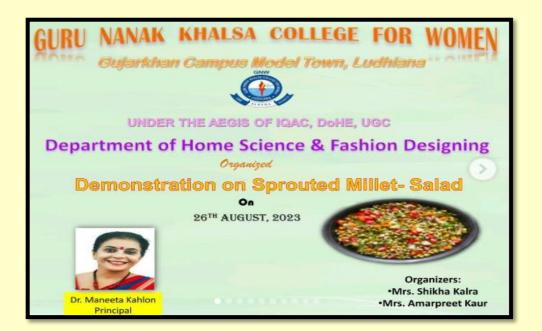

|        | SESSION: June, 2023–December, 2023 (ODD SEN                     | /                               |
|--------|-----------------------------------------------------------------|---------------------------------|
| S. No. | Activity                                                        | Date                            |
| 1.     | Skill-Based Hobby Classes Begin At GNKCW.                       | June1 to June 6                 |
| 2.     | World Food Safety Day Celebrated                                | June 7,2023                     |
| 3.     | Conducted Stock Taking                                          | June 26 To July 4,              |
|        |                                                                 | 2023                            |
| 4.     | GNKCW Gears Up For The New Academic<br>Session 2023-2024 Part-1 | July15,2023                     |
| 5.     | Millet Bazaar                                                   | July17, 2023                    |
| 6.     | Workshop On Baking Of Barnyard And Ragi<br>Millet Cake          | August 5, 2023                  |
| 7.     | Earn While You Learn" Activity Of Chana Kulcha                  | 11th August ,2023               |
| 8.     | Talent Hunt- Inter Class Competition                            | August18, 2023                  |
| 9.     | Demonstration Of Sprouted Millet Salad                          | August 26, 2023                 |
| 10.    | Exhibition-Cum-Sale Of Handmade Rakhis And<br>Gift Hamper       | August 30,2023                  |
| 11.    | Rashtriya Poshan Maah Week 1                                    | September 1. to                 |
|        |                                                                 | September 8.2023                |
|        | Rashtriya Poshan Maah Week 2                                    | September 9 to                  |
|        |                                                                 | September 15.2023               |
|        | Rashtriya Poshan Maah Week 3                                    | September 16. 25 <sup>th</sup>  |
|        |                                                                 | September 25, 2023              |
|        | Rashtriya Poshan Maah Week 4                                    | September 26 to30 <sup>th</sup> |