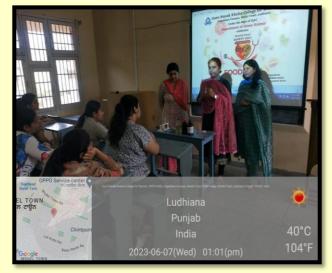

## 2. World Food Safety Day celebrated

|         | 1 000 Buiet     |                                                                                                                                                |                                                                        |                                                                                                                                                                                                                                                                                                                                                                                                                                                                                                                                                                                                                                                                                                                                                                                                                                                                                                                                                                                                                                                                                                                                                                                                                                                                                                                                                                                                                                                                                                                                                                                                                                                                                                                                                                                                                                                                                                                                                                                                                                                                                                                                |
|---------|-----------------|------------------------------------------------------------------------------------------------------------------------------------------------|------------------------------------------------------------------------|--------------------------------------------------------------------------------------------------------------------------------------------------------------------------------------------------------------------------------------------------------------------------------------------------------------------------------------------------------------------------------------------------------------------------------------------------------------------------------------------------------------------------------------------------------------------------------------------------------------------------------------------------------------------------------------------------------------------------------------------------------------------------------------------------------------------------------------------------------------------------------------------------------------------------------------------------------------------------------------------------------------------------------------------------------------------------------------------------------------------------------------------------------------------------------------------------------------------------------------------------------------------------------------------------------------------------------------------------------------------------------------------------------------------------------------------------------------------------------------------------------------------------------------------------------------------------------------------------------------------------------------------------------------------------------------------------------------------------------------------------------------------------------------------------------------------------------------------------------------------------------------------------------------------------------------------------------------------------------------------------------------------------------------------------------------------------------------------------------------------------------|
| Sr. No. | Date            | Action Taken                                                                                                                                   | Organized by                                                           | Press Coverage and<br>Social Media Link                                                                                                                                                                                                                                                                                                                                                                                                                                                                                                                                                                                                                                                                                                                                                                                                                                                                                                                                                                                                                                                                                                                                                                                                                                                                                                                                                                                                                                                                                                                                                                                                                                                                                                                                                                                                                                                                                                                                                                                                                                                                                        |
| 2.      | June 7,<br>2023 | Celebrated 'World Food<br>Safety Day' on June 7, 2023<br>which has been designated as<br>"Food Standards Save Lives"<br>as the theme for 2023. | Departments of<br>Home Science in<br>collaboration with<br>IQAC, GNKCW | I with the second of the secon |

12 students participated in the campaign with an aim of raising awareness about food safety measures adopted at household level to check adulteration so as to reduce food borne diseases. Mrs. Shikha Kalra and Mrs. Amarpreet Kaur demonstrated different techniques of testing food adulteration in the processed and unprocessed foods like Milk and Desi Ghee which are locally available in the market.