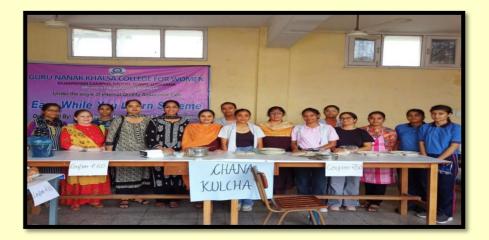

A workshop was organized on baking of Barnyard and Ragi millet cake by Mrs. Ritu Aggarwal from Healthy and Yummy Bakers, Ludhiana. 20 students actively participated in the process of baking.

| Guru Nanak Khalsa College for W<br>Oujerban Campus, M<br>UUDHNM<br>Ph: 0161-242466<br>Pr: 0161-24266<br>Pr: 0161-2426 | Gujarkhan Can<br>LU<br>Ph. : 0161-2<br>Fi<br>Email : gnkcwid |                         |                                |                                                  | A STATE         |
|--------------------------------------------------------------------------------------------------------------------------------------------------------------------------------------------------------------------------------------------------------------------------------------------------------------------------------------------------------------------------------------------------------------------------------------------------------------------------------------------------------------------------------------------------------------------------------------------------------------------------------------------------------------------------------------------------------------------------------------------------------------------------------------------------------------------------------------------------------------------------------------------------------------------------------------------------------------------------------------------------------------------------------------------------------------------------------------------------------------------------------------------------------------------------------------------------------------------------------------------------------------------------------------------------------------------------------------------------------------------------------------------------------------------------------------------------------------------------------------------------------------------------------------------------------------------------------------------------------------------------------------------------------------------------------------------------------------------------------------------------------------------------------------------------------------------------------------------------------------------------------------------------------------------------------------------------------------------------------------------------------------------------------------------------------------------------------------------------------------------------------------------------------------------------------------------------------------------------------------------------------------------------------------------------------------------------------------------------------------------------------------------------------------------------------------------------------------------------------------------------------------------------------|--------------------------------------------------------------|-------------------------|--------------------------------|--------------------------------------------------|-----------------|
| <u>Net to file</u><br>Dept. of Home Science organized practical Workshop on baking of millet cake by Mrs Riu Agge<br>from Healthy and Yummy, bakers, Dagri Ludhian as CNECK -Following Students participated in<br>achieve.                                                                                                                                                                                                                                                                                                                                                                                                                                                                                                                                                                                                                                                                                                                                                                                                                                                                                                                                                                                                                                                                                                                                                                                                                                                                                                                                                                                                                                                                                                                                                                                                                                                                                                                                                                                                                                                                                                                                                                                                                                                                                                                                                                                                                                                                                                    |                                                              | Workshop<br>hiana at Gi | and practical<br>ers,Dugri Lud | of Home Science organi<br>Healthy and Yummy, bak | Dept.<br>from i |
| Sr.no Name Class Roll No Signature                                                                                                                                                                                                                                                                                                                                                                                                                                                                                                                                                                                                                                                                                                                                                                                                                                                                                                                                                                                                                                                                                                                                                                                                                                                                                                                                                                                                                                                                                                                                                                                                                                                                                                                                                                                                                                                                                                                                                                                                                                                                                                                                                                                                                                                                                                                                                                                                                                                                                             | Signature                                                    | Roll No                 | Class                          | Name                                             | Sr.no           |
| 1. Sneha BA-II 22112 Junitro draphic .                                                                                                                                                                                                                                                                                                                                                                                                                                                                                                                                                                                                                                                                                                                                                                                                                                                                                                                                                                                                                                                                                                                                                                                                                                                                                                                                                                                                                                                                                                                                                                                                                                                                                                                                                                                                                                                                                                                                                                                                                                                                                                                                                                                                                                                                                                                                                                                                                                                                                         | Justin distan                                                | 22112                   | BA-II                          | Sneha                                            | 1               |
| 2. Harpreet BA-II 22115 Gaupunt Law                                                                                                                                                                                                                                                                                                                                                                                                                                                                                                                                                                                                                                                                                                                                                                                                                                                                                                                                                                                                                                                                                                                                                                                                                                                                                                                                                                                                                                                                                                                                                                                                                                                                                                                                                                                                                                                                                                                                                                                                                                                                                                                                                                                                                                                                                                                                                                                                                                                                                            |                                                              | 22115                   | BA-II                          | Harpreet                                         | 2.              |
| 3. Amritieen BA-II 22130 Amritieen Kally                                                                                                                                                                                                                                                                                                                                                                                                                                                                                                                                                                                                                                                                                                                                                                                                                                                                                                                                                                                                                                                                                                                                                                                                                                                                                                                                                                                                                                                                                                                                                                                                                                                                                                                                                                                                                                                                                                                                                                                                                                                                                                                                                                                                                                                                                                                                                                                                                                                                                       |                                                              | 22130                   | BA-II                          | Amritleen                                        | 3.              |
| 4. Purvi BAII 22140 Annihimata                                                                                                                                                                                                                                                                                                                                                                                                                                                                                                                                                                                                                                                                                                                                                                                                                                                                                                                                                                                                                                                                                                                                                                                                                                                                                                                                                                                                                                                                                                                                                                                                                                                                                                                                                                                                                                                                                                                                                                                                                                                                                                                                                                                                                                                                                                                                                                                                                                                                                                 | dunicinale party                                             | 22140                   | 84-8                           | Purvi                                            | 4.              |
| 5. Bhavneet BA-II 22149 Alhavnece                                                                                                                                                                                                                                                                                                                                                                                                                                                                                                                                                                                                                                                                                                                                                                                                                                                                                                                                                                                                                                                                                                                                                                                                                                                                                                                                                                                                                                                                                                                                                                                                                                                                                                                                                                                                                                                                                                                                                                                                                                                                                                                                                                                                                                                                                                                                                                                                                                                                                              | alament                                                      | 22149                   | BA-II                          | Bhavneet                                         | 5.              |
| 6. Ishpreet BA-II 22164 TB4brect                                                                                                                                                                                                                                                                                                                                                                                                                                                                                                                                                                                                                                                                                                                                                                                                                                                                                                                                                                                                                                                                                                                                                                                                                                                                                                                                                                                                                                                                                                                                                                                                                                                                                                                                                                                                                                                                                                                                                                                                                                                                                                                                                                                                                                                                                                                                                                                                                                                                                               |                                                              | 22164                   | BA-II                          | Ishpreet                                         | 6.              |
| 7. Navdeep 84-8 22187 Novd29 Cours-                                                                                                                                                                                                                                                                                                                                                                                                                                                                                                                                                                                                                                                                                                                                                                                                                                                                                                                                                                                                                                                                                                                                                                                                                                                                                                                                                                                                                                                                                                                                                                                                                                                                                                                                                                                                                                                                                                                                                                                                                                                                                                                                                                                                                                                                                                                                                                                                                                                                                            |                                                              | 22187                   | BA-II                          | Navdeep                                          | 7.              |
| 8. Taniya 8A-II 22197 Tonuya Vovrog                                                                                                                                                                                                                                                                                                                                                                                                                                                                                                                                                                                                                                                                                                                                                                                                                                                                                                                                                                                                                                                                                                                                                                                                                                                                                                                                                                                                                                                                                                                                                                                                                                                                                                                                                                                                                                                                                                                                                                                                                                                                                                                                                                                                                                                                                                                                                                                                                                                                                            | Pere i La                                                    | 22197                   | BA-II                          | Taniya                                           | 8.              |
| 9 Ramadano RAIII 20107                                                                                                                                                                                                                                                                                                                                                                                                                                                                                                                                                                                                                                                                                                                                                                                                                                                                                                                                                                                                                                                                                                                                                                                                                                                                                                                                                                                                                                                                                                                                                                                                                                                                                                                                                                                                                                                                                                                                                                                                                                                                                                                                                                                                                                                                                                                                                                                                                                                                                                         |                                                              | 21105                   | BA-III                         | Ramandeep                                        | 9.              |
| 10 Harmanpreet 84-III 21135 1. 1                                                                                                                                                                                                                                                                                                                                                                                                                                                                                                                                                                                                                                                                                                                                                                                                                                                                                                                                                                                                                                                                                                                                                                                                                                                                                                                                                                                                                                                                                                                                                                                                                                                                                                                                                                                                                                                                                                                                                                                                                                                                                                                                                                                                                                                                                                                                                                                                                                                                                               | h 1 1 h                                                      | 21135                   | BA-III                         | Harmanpreet                                      | 10              |
| 11 Divjot Kaur BA-III 21150 Drawb Kaur                                                                                                                                                                                                                                                                                                                                                                                                                                                                                                                                                                                                                                                                                                                                                                                                                                                                                                                                                                                                                                                                                                                                                                                                                                                                                                                                                                                                                                                                                                                                                                                                                                                                                                                                                                                                                                                                                                                                                                                                                                                                                                                                                                                                                                                                                                                                                                                                                                                                                         | Change and the start                                         | 21150                   | BA-III                         | Divjot Kaur                                      | 11              |
| 12 Draksha BA-III 21154 Q. 9                                                                                                                                                                                                                                                                                                                                                                                                                                                                                                                                                                                                                                                                                                                                                                                                                                                                                                                                                                                                                                                                                                                                                                                                                                                                                                                                                                                                                                                                                                                                                                                                                                                                                                                                                                                                                                                                                                                                                                                                                                                                                                                                                                                                                                                                                                                                                                                                                                                                                                   | S. II                                                        | 21154                   | BA-III                         | Draksha                                          | 12              |
| 13 Sonia B4-III 21157 C                                                                                                                                                                                                                                                                                                                                                                                                                                                                                                                                                                                                                                                                                                                                                                                                                                                                                                                                                                                                                                                                                                                                                                                                                                                                                                                                                                                                                                                                                                                                                                                                                                                                                                                                                                                                                                                                                                                                                                                                                                                                                                                                                                                                                                                                                                                                                                                                                                                                                                        | Chakelie                                                     | 21157                   | BA-III                         | Sonia                                            | 13              |
| 14 Simran BA-III 21158                                                                                                                                                                                                                                                                                                                                                                                                                                                                                                                                                                                                                                                                                                                                                                                                                                                                                                                                                                                                                                                                                                                                                                                                                                                                                                                                                                                                                                                                                                                                                                                                                                                                                                                                                                                                                                                                                                                                                                                                                                                                                                                                                                                                                                                                                                                                                                                                                                                                                                         | 0,0140                                                       | 21158                   | BA-III                         | Simran                                           | 14              |
| 15 Shivangi Sood BA-III 21179 Quiduugi Sood                                                                                                                                                                                                                                                                                                                                                                                                                                                                                                                                                                                                                                                                                                                                                                                                                                                                                                                                                                                                                                                                                                                                                                                                                                                                                                                                                                                                                                                                                                                                                                                                                                                                                                                                                                                                                                                                                                                                                                                                                                                                                                                                                                                                                                                                                                                                                                                                                                                                                    | Quinnin Sood                                                 | 21179                   | BA-III                         | Shivangi Sood                                    | 15              |
| 16 Pinky BA-III 21194 2. had                                                                                                                                                                                                                                                                                                                                                                                                                                                                                                                                                                                                                                                                                                                                                                                                                                                                                                                                                                                                                                                                                                                                                                                                                                                                                                                                                                                                                                                                                                                                                                                                                                                                                                                                                                                                                                                                                                                                                                                                                                                                                                                                                                                                                                                                                                                                                                                                                                                                                                   | Rahad                                                        | 21194                   | BA-III                         | Pinky                                            | 16              |
| 17 Poonam BA-III 21196 Popy que                                                                                                                                                                                                                                                                                                                                                                                                                                                                                                                                                                                                                                                                                                                                                                                                                                                                                                                                                                                                                                                                                                                                                                                                                                                                                                                                                                                                                                                                                                                                                                                                                                                                                                                                                                                                                                                                                                                                                                                                                                                                                                                                                                                                                                                                                                                                                                                                                                                                                                | Property                                                     | 21195                   | BA-III                         | Poonam                                           | 17              |
| 18 Anjali Sharma BA-III 21202 Anjali Sharing                                                                                                                                                                                                                                                                                                                                                                                                                                                                                                                                                                                                                                                                                                                                                                                                                                                                                                                                                                                                                                                                                                                                                                                                                                                                                                                                                                                                                                                                                                                                                                                                                                                                                                                                                                                                                                                                                                                                                                                                                                                                                                                                                                                                                                                                                                                                                                                                                                                                                   |                                                              | 21202                   | BA-III                         | Anjali Sharma                                    | 18 /            |
| 19 Divya 84-III 21205 Bivya                                                                                                                                                                                                                                                                                                                                                                                                                                                                                                                                                                                                                                                                                                                                                                                                                                                                                                                                                                                                                                                                                                                                                                                                                                                                                                                                                                                                                                                                                                                                                                                                                                                                                                                                                                                                                                                                                                                                                                                                                                                                                                                                                                                                                                                                                                                                                                                                                                                                                                    |                                                              | 21205                   | BA-III                         | Diwa                                             | 19 0            |
|                                                                                                                                                                                                                                                                                                                                                                                                                                                                                                                                                                                                                                                                                                                                                                                                                                                                                                                                                                                                                                                                                                                                                                                                                                                                                                                                                                                                                                                                                                                                                                                                                                                                                                                                                                                                                                                                                                                                                                                                                                                                                                                                                                                                                                                                                                                                                                                                                                                                                                                                | Bisthaur                                                     | 21254                   | BA-III                         | Saljeet                                          | 20 8            |

## 7. Earn While you Learn" Activity of Chana Kulcha

| 7• L/ai   |                       | Ju Learn Activity of C                                                                            | Shuhu Hutehu                                                                                                                  |                                         |
|-----------|-----------------------|---------------------------------------------------------------------------------------------------|-------------------------------------------------------------------------------------------------------------------------------|-----------------------------------------|
| S.<br>No. | Date                  | Action taken                                                                                      | Organized<br>By                                                                                                               | Press Coverage and Social media Links   |
|           |                       |                                                                                                   |                                                                                                                               |                                         |
| 7.        | August<br>11,<br>2023 | Chana Kulcha stall<br>as an activity under<br>"Earn While You<br>Learn" program in<br>the college | IQAC,in collaboration<br>with Department of Home<br>Science of Guru Nanak<br>Khalsa College for<br>Women, Gujarkhan<br>Campus | ине и и и и и и и и и и и и и и и и и и |

|  | <br> |                                                                          |
|--|------|--------------------------------------------------------------------------|
|  |      | https://www.instagram.com/p/<br>Cv1VUQvReEV/?igshid=MTc<br>4MmM1YmI2Ng== |
|  |      |                                                                          |