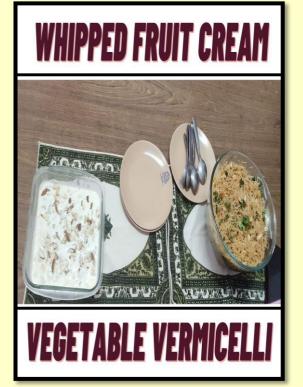

Total 18 students enthusiastically participated in the cooking class and enjoyed practicing vegetable vermicelli and whipped fruit cream.

Day 5