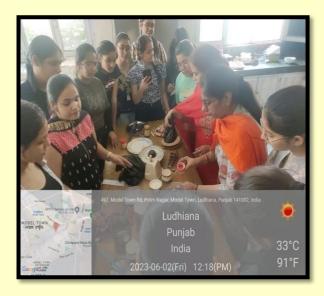

### **Second Day of Hobby Classes**

Day 2

| Decond D | uy of Hobb | y Chubbeb               |                    |                   |
|----------|------------|-------------------------|--------------------|-------------------|
| Sr. No.  | Date       | Action Taken            | Organized by       | Link              |
| 1.       | June 3,    | Hobby classes in Basic  | Departments of     | https://www.insta |
|          | 2023       | Cooking Classes for the | Home Science in    | gram.com/p/CtBL   |
|          |            | girl students of 12th   | collaboration with | ENRPzBm/?igshi    |
|          |            | standard                | IQAC, GNKCW        | d=NzJjY2FjNWJi    |
|          |            |                         |                    | Zg==              |

## Basics of Cooking:

Total 25 students enthusiastically participated in the first session of Cooking class and enjoyed learning the demonstration of sweet and savory recipes of Atta Eggless Cake and Bhel Puri.