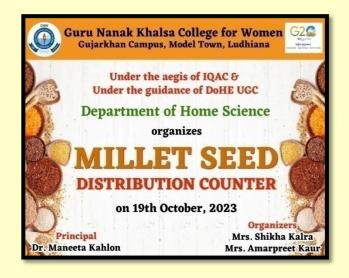

## ANNUAL ACTIVITY REPORT OF HOME SCIENCE DEPARTMENT SESSION: June, 2023–December, 2023 (ODD SEMESTER)

|     |                                                                                | September 30, 2023      |
|-----|--------------------------------------------------------------------------------|-------------------------|
| 12. | 64th Panjab University Zonal Youth And Heritage<br>Festival (Day 1)            | October 09, 2023        |
|     | 64th Panjab University Zonal Youth And Heritage<br>Festival (Day 2)            | October 10, 2023        |
| 13. | Youth Talent Show organized at GNKCW                                           | October 18, 2023        |
| 14. | Distributed Millet Seeds (Bajra, Jawar And Ragi)                               | October 19, 2023        |
| 15. | Candle Making Workshop Organized At Gnkcw                                      | October 25, 2023        |
| 16. | Earn While You Learn Scheme On The Occasion<br>Of Karwa Chauth                 | October 31,2023         |
| 17. | Inter Zonal Youth & Hertiage Festival (DAY 1)                                  | November 02, 2023       |
|     | Inter Zonal Youth & Hertiage Festival (DAY 2)                                  | November 03, 2023       |
| 18. | Mthai Making Competition                                                       | November 08, 2023       |
|     | Exhibition cum sale of cakes and chocolates, nail treatments, quilling candles | November 09,2023        |
|     | 'Earn While You Learn' Scheme Roshni", Annual<br>Diwali Programme              | November 10,2023        |
| 19. | Inter Class Poster Presentation Competition                                    | November 20, 2023       |
| 20. | Remidial Classes Conducted                                                     | November 20 to 25, 2023 |