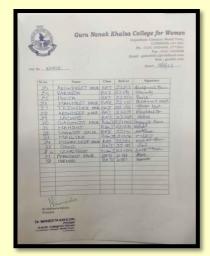

| GURU NANAK KHALSA COLLEGE FOR WOME                       |
|----------------------------------------------------------|
| <b>CERTIFICATE OF PARTICIPATION</b>                      |
| Certified that Ms. Kinpapreet Kaur 100 Mr. Harmeet Singh |
| Student of BCM SCHOOL, BASANT AVENUE, DUGRI, LUDHIAN     |
| has participated in BASIC CODKING CLASSES Summer Camp    |
| organized from 1st JUNE - 6th JUNE 2023                  |
|                                                          |