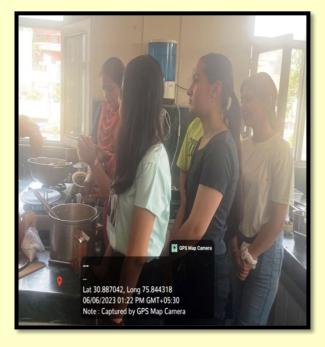

## Second Day of Hobby Classes

| Decond L | ay of How | y chubbeb               |                    |                   |
|----------|-----------|-------------------------|--------------------|-------------------|
| Sr. No.  | Date      | Action Taken            | Organized by       | Link              |
| 1.       | June 4,   | Hobby classes in Basic  | Departments of     | https://www.insta |
|          | 2023      | Cooking Classes for the | Home Science in    | gram.com/p/CtInb  |
|          |           | girl students of 12th   | collaboration with | Q1PdDx/?igshid=   |
|          |           | standard                | IQAC, GNKCW        | NzJjY2FjNWJiZg    |
|          |           |                         |                    | ==                |
|          |           |                         |                    |                   |

Basics of Cooking: Total 16 students enthusiastically participated in the cooking class and enjoyed practicing Layered Lacha Parantha with Zaikaydar Dal Makhni.