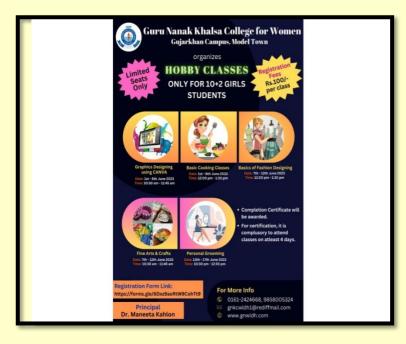

## 1. Skill-based hobby classes begin at GNKCW

| Sr. No. | Date    | Action Taken            | Organized by       | Link                    |
|---------|---------|-------------------------|--------------------|-------------------------|
| 1.      | June 1, | Hobby classes in Basic  | Departments of     |                         |
|         | 2023    | Cooking Classes for the | Home Science in    | https://www.insta       |
|         |         | girl students of 12th   | collaboration with | gram.com/p/Cs8S         |
|         |         | standard                | IQAC, GNKCW        | <u>27yvm4r/?igshid=</u> |
|         |         |                         |                    | NzJjY2FjNWJiZg          |
|         |         |                         |                    | <u>==</u>               |
|         |         |                         |                    |                         |

Basics of Cooking:

Einst Day of Habby Class

Total 23 students enthusiastically participated in the first session of Cooking class and enjoyed learning the demonstration of sweet and savory recipes of Red Sauce Pasta and Fruit Ball Pudding.