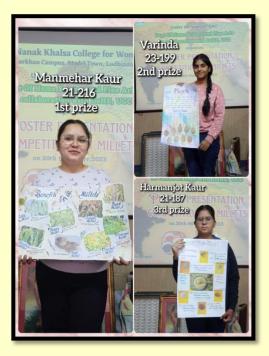

## FDP

• Participated in five Days National Level Virtual FDP on "The Art of Research" held from January 8 –January 12, 2024.