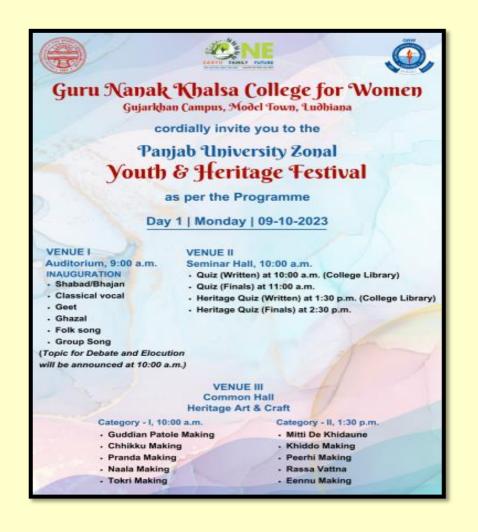

## ANNUAL ACTIVITY REPORT OF HOME SCIENCE DEPARTMENT SESSION: June, 2023–December, 2023 (ODD SEMESTER)

|     |                                                                                | September 30, 2023      |
|-----|--------------------------------------------------------------------------------|-------------------------|
| 12. | 64th Panjab University Zonal Youth And Heritage<br>Festival (Day 1)            | October 09, 2023        |
|     | 64th Panjab University Zonal Youth And Heritage<br>Festival (Day 2)            | October 10, 2023        |
| 13. | Youth Talent Show organized at GNKCW                                           | October 18, 2023        |
| 14. | Distributed Millet Seeds (Bajra, Jawar And Ragi)                               | October 19, 2023        |
| 15. | Candle Making Workshop Organized At Gnkcw                                      | October 25, 2023        |
| 16. | Earn While You Learn Scheme On The Occasion<br>Of Karwa Chauth                 | October 31,2023         |
| 17. | Inter Zonal Youth & Hertiage Festival (DAY 1)                                  | November 02, 2023       |
|     | Inter Zonal Youth & Hertiage Festival (DAY 2)                                  | November 03, 2023       |
| 18. | Mthai Making Competition                                                       | November 08, 2023       |
|     | Exhibition cum sale of cakes and chocolates, nail treatments, quilling candles | November 09,2023        |
|     | 'Earn While You Learn' Scheme Roshni", Annual<br>Diwali Programme              | November 10,2023        |
| 19. | Inter Class Poster Presentation Competition                                    | November 20, 2023       |
| 20. | Remidial Classes Conducted                                                     | November 20 to 25, 2023 |