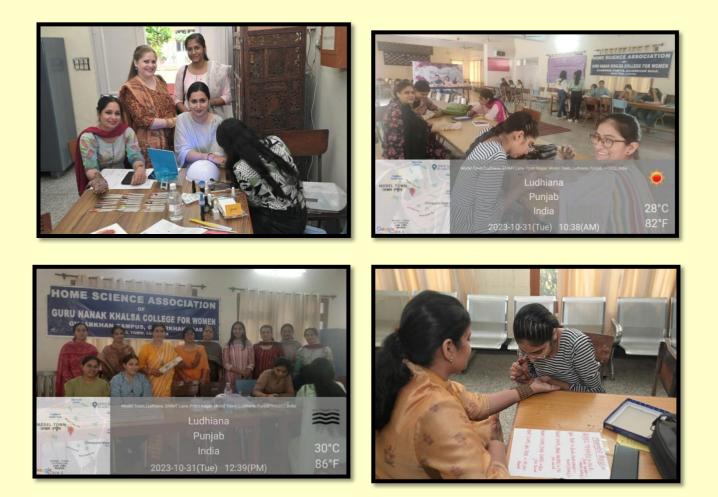

## 2. World Food Safety Day celebrated

|         | 1 000 Buiet     |                                                                                                                                                |                                                                        |                                                                                                                                                                                                                                                                                                                                                                                                                                                                                                                                                                                                                                                                                                                                                                                                                                                                                                                                                                                                                                                                                                                                                                                                                                                                                                                                                                                                                                                                                                                                                                                                                                                                                                                                                                                                                                                                                                                                                                                                                                                                                                                                |
|---------|-----------------|------------------------------------------------------------------------------------------------------------------------------------------------|------------------------------------------------------------------------|--------------------------------------------------------------------------------------------------------------------------------------------------------------------------------------------------------------------------------------------------------------------------------------------------------------------------------------------------------------------------------------------------------------------------------------------------------------------------------------------------------------------------------------------------------------------------------------------------------------------------------------------------------------------------------------------------------------------------------------------------------------------------------------------------------------------------------------------------------------------------------------------------------------------------------------------------------------------------------------------------------------------------------------------------------------------------------------------------------------------------------------------------------------------------------------------------------------------------------------------------------------------------------------------------------------------------------------------------------------------------------------------------------------------------------------------------------------------------------------------------------------------------------------------------------------------------------------------------------------------------------------------------------------------------------------------------------------------------------------------------------------------------------------------------------------------------------------------------------------------------------------------------------------------------------------------------------------------------------------------------------------------------------------------------------------------------------------------------------------------------------|
| Sr. No. | Date            | Action Taken                                                                                                                                   | Organized by                                                           | Press Coverage and<br>Social Media Link                                                                                                                                                                                                                                                                                                                                                                                                                                                                                                                                                                                                                                                                                                                                                                                                                                                                                                                                                                                                                                                                                                                                                                                                                                                                                                                                                                                                                                                                                                                                                                                                                                                                                                                                                                                                                                                                                                                                                                                                                                                                                        |
| 2.      | June 7,<br>2023 | Celebrated 'World Food<br>Safety Day' on June 7, 2023<br>which has been designated as<br>"Food Standards Save Lives"<br>as the theme for 2023. | Departments of<br>Home Science in<br>collaboration with<br>IQAC, GNKCW | I with the second of the secon |

12 students participated in the campaign with an aim of raising awareness about food safety measures adopted at household level to check adulteration so as to reduce food borne diseases. Mrs. Shikha Kalra and Mrs. Amarpreet Kaur demonstrated different techniques of testing food adulteration in the processed and unprocessed foods like Milk and Desi Ghee which are locally available in the market.