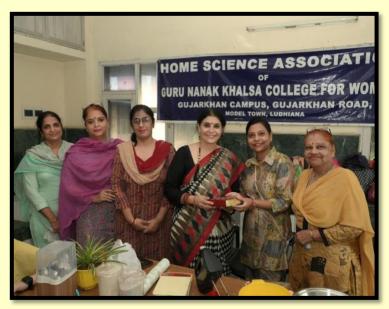

## 6. Workshop on baking of Barnyard and Ragi millet cake

|         | 1       |                           |                    |                        |
|---------|---------|---------------------------|--------------------|------------------------|
| Sr. No. | Date    | Action Taken              | Organized by       | Link                   |
| 6.      | August  | Baking technique of       | Department of Home | https://www.instagram. |
|         | 5, 2023 | Barnyard and Ragi was     | Science under      | com/p/CvoyYJTxq6e/?i   |
|         |         | demonstrated demonstrated | IQAC, GNKCW in     | mg_index=10            |
|         |         |                           | collaboration with |                        |
|         |         |                           | Healthy and Yummy  |                        |
|         |         |                           | Bakers, Ludhiana   |                        |