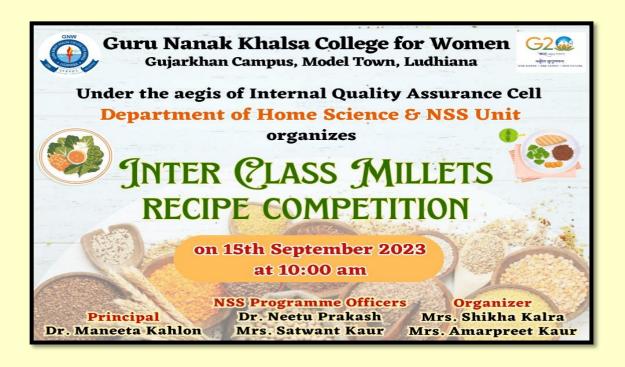

|
| MANE    | Lancete<br>Internation<br>ETA KAHLON<br>Principal<br>allege for Vision |                 |         |                                                                                                                                           |















### Day 5 (September 15, 2023)

An Inter Class millet recipie competition was organized in Department of Home Science.15 students tried their art of moulding different flavours colours and texture in millet dishes. They used different millets to make mouthwatering sweet and savory delights.

Result of Recipie competition:

1st prize - Harpreet kaur, Class BA 2nd year, Roll No. 22115

2nd prize - Palak, Class BCA-1st year, roll No.231901

3rd prize - Varinda, Class BA1st year, Roll No. 23199



| Depart | ica filo<br>troent of Home Science of<br>Following Students parti | Notice<br>organized Inter e | Class Millet | Gujarkhan Campus, Model Tes<br>LUDHIANA.141 0<br>Ph.: 0161-2424669, 2772<br>Pas: 10161-2424<br>Email: ginkvidh igrediffmail:<br>Web: gravdh.<br>Dated 15-9-2<br>s Recipe Competition on 15 Scp.<br>Recipe Competition |
|--------|-------------------------------------------------------------------|-----------------------------|--------------|-----------------------------------------------------------------------------------------------------------------------------------------------------------------------------------------------------------------------|
| Sr.no  | Name                                                              | Class                       | Roll no