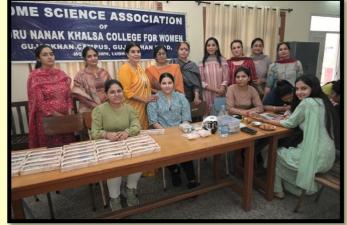

## ANNUAL ACTIVITY REPORT OF HOME SCIENCE DEPARTMENT SESSION: June, 2023–December, 2023 (ODD SEMESTER)

|     |                                                                                | September 30, 2023      |
|-----|--------------------------------------------------------------------------------|-------------------------|
| 12. | 64th Panjab University Zonal Youth And Heritage<br>Festival (Day 1)            | October 09, 2023        |
|     | 64th Panjab University Zonal Youth And Heritage<br>Festival (Day 2)            | October 10, 2023        |
| 13. | Youth Talent Show organized at GNKCW                                           | October 18, 2023        |
| 14. | Distributed Millet Seeds (Bajra, Jawar And Ragi)                               | October 19, 2023        |
| 15. | Candle Making Workshop Organized At Gnkcw                                      | October 25, 2023        |
| 16. | Earn While You Learn Scheme On The Occasion<br>Of Karwa Chauth                 | October 31,2023         |
| 17. | Inter Zonal Youth & Hertiage Festival (DAY 1)                                  | November 02, 2023       |
|     | Inter Zonal Youth & Hertiage Festival (DAY 2)                                  | November 03, 2023       |
| 18. | Mthai Making Competition                                                       | November 08, 2023       |
|     | Exhibition cum sale of cakes and chocolates, nail treatments, quilling candles | November 09,2023        |
|     | 'Earn While You Learn' Scheme Roshni", Annual<br>Diwali Programme              | November 10,2023        |
| 19. | Inter Class Poster Presentation Competition                                    | November 20, 2023       |
| 20. | Remidial Classes Conducted                                                     | November 20 to 25, 2023 |