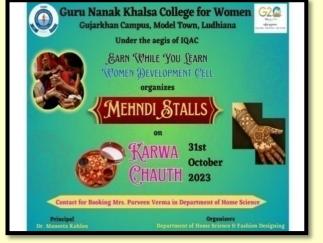

## ANNUAL ACTIVITY REPORT OF HOME SCIENCE DEPARTMENT SESSION: June, 2023–December, 2023 (ODD SEMESTER)

|     |                                                                                | September 30, 2023      |
|-----|--------------------------------------------------------------------------------|-------------------------|
| 12. | 64th Panjab University Zonal Youth And Heritage<br>Festival (Day 1)            | October 09, 2023        |
|     | 64th Panjab University Zonal Youth And Heritage<br>Festival (Day 2)            | October 10, 2023        |
| 13. | Youth Talent Show organized at GNKCW                                           | October 18, 2023        |
| 14. | Distributed Millet Seeds (Bajra, Jawar And Ragi)                               | October 19, 2023        |
| 15. | Candle Making Workshop Organized At Gnkcw                                      | October 25, 2023        |
| 16. | Earn While You Learn Scheme On The Occasion<br>Of Karwa Chauth                 | October 31,2023         |
| 17. | Inter Zonal Youth & Hertiage Festival (DAY 1)                                  | November 02, 2023       |
|     | Inter Zonal Youth & Hertiage Festival (DAY 2)                                  | November 03, 2023       |
| 18. | Mthai Making Competition                                                       | November 08, 2023       |
|     | Exhibition cum sale of cakes and chocolates, nail treatments, quilling candles | November 09,2023        |
|     | 'Earn While You Learn' Scheme Roshni", Annual<br>Diwali Programme              | November 10,2023        |
| 19. | Inter Class Poster Presentation Competition                                    | November 20, 2023       |
| 20. | Remidial Classes Conducted                                                     | November 20 to 25, 2023 |