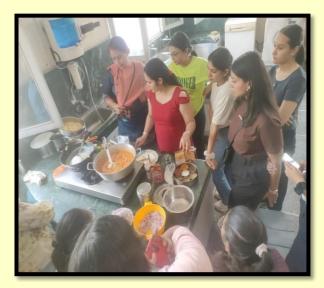

## Fourth Day of Hobby Classes

|         | - V     |                         |                    |                   |
|---------|---------|-------------------------|--------------------|-------------------|
| Sr. No. | Date    | Action Taken            | Organized by       | Link              |
| 1.      | June 5, | Hobby classes in Basic  | Departments of     | https://www.insta |
|         | 2023    | Cooking Classes for the | Home Science in    | gram.com/p/CtI2   |
|         |         | girl students of 12th   | collaboration with | HU8voWG/?img      |
|         |         | standard                | IQAC, GNKCW        | <u>index=6</u>    |
|         |         |                         |                    |                   |

Total 18 students enthusiastically participated in the cooking class and enjoyed practicing vegetable vermicelli and whipped fruit cream.

Day 5