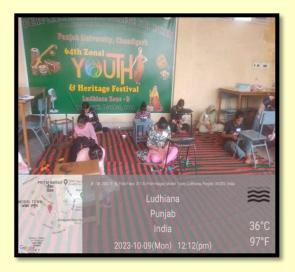

## ANNUAL ACTIVITY REPORT OF HOME SCIENCE DEPARTMENT SESSION: June, 2023–December, 2023 (ODD SEMESTER)

|     |                                                                                | September 30, 2023      |
|-----|--------------------------------------------------------------------------------|-------------------------|
| 12. | 64th Panjab University Zonal Youth And Heritage<br>Festival (Day 1)            | October 09, 2023        |
|     | 64th Panjab University Zonal Youth And Heritage<br>Festival (Day 2)            | October 10, 2023        |
| 13. | Youth Talent Show organized at GNKCW                                           | October 18, 2023        |
| 14. | Distributed Millet Seeds (Bajra, Jawar And Ragi)                               | October 19, 2023        |
| 15. | Candle Making Workshop Organized At Gnkcw                                      | October 25, 2023        |
| 16. | Earn While You Learn Scheme On The Occasion<br>Of Karwa Chauth                 | October 31,2023         |
| 17. | Inter Zonal Youth & Hertiage Festival (DAY 1)                                  | November 02, 2023       |
|     | Inter Zonal Youth & Hertiage Festival (DAY 2)                                  | November 03, 2023       |
| 18. | Mthai Making Competition                                                       | November 08, 2023       |
|     | Exhibition cum sale of cakes and chocolates, nail treatments, quilling candles | November 09,2023        |
|     | 'Earn While You Learn' Scheme Roshni", Annual<br>Diwali Programme              | November 10,2023        |
| 19. | Inter Class Poster Presentation Competition                                    | November 20, 2023       |
| 20. | Remidial Classes Conducted                                                     | November 20 to 25, 2023 |