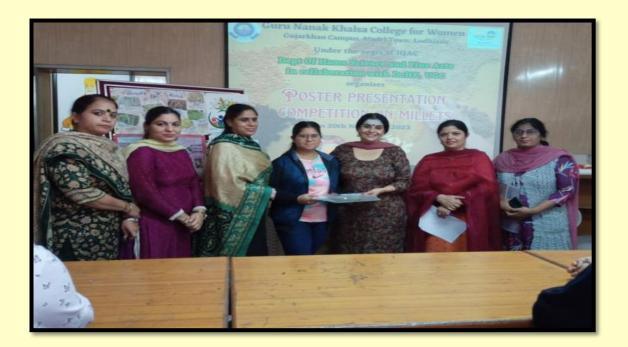

## ANNUAL ACTIVITY REPORT OF HOME SCIENCE DEPARTMENT SESSION: June, 2023–December, 2023 (ODD SEMESTER)

|     |                                                                                | September 30, 2023      |
|-----|--------------------------------------------------------------------------------|-------------------------|
| 12. | 64th Panjab University Zonal Youth And Heritage<br>Festival (Day 1)            | October 09, 2023        |
|     | 64th Panjab University Zonal Youth And Heritage<br>Festival (Day 2)            | October 10, 2023        |
| 13. | Youth Talent Show organized at GNKCW                                           | October 18, 2023        |
| 14. | Distributed Millet Seeds (Bajra, Jawar And Ragi)                               | October 19, 2023        |
| 15. | Candle Making Workshop Organized At Gnkcw                                      | October 25, 2023        |
| 16. | Earn While You Learn Scheme On The Occasion<br>Of Karwa Chauth                 | October 31,2023         |
| 17. | Inter Zonal Youth & Hertiage Festival (DAY 1)                                  | November 02, 2023       |
|     | Inter Zonal Youth & Hertiage Festival (DAY 2)                                  | November 03, 2023       |
| 18. | Mthai Making Competition                                                       | November 08, 2023       |
|     | Exhibition cum sale of cakes and chocolates, nail treatments, quilling candles | November 09,2023        |
|     | 'Earn While You Learn' Scheme Roshni", Annual<br>Diwali Programme              | November 10,2023        |
| 19. | Inter Class Poster Presentation Competition                                    | November 20, 2023       |
| 20. | Remidial Classes Conducted                                                     | November 20 to 25, 2023 |