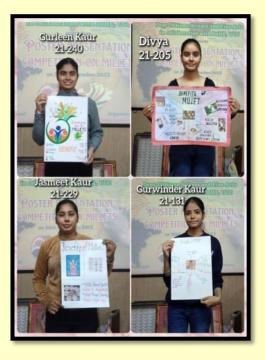

## ANNUAL ACTIVITY REPORT OF HOME SCIENCE DEPARTMENT SESSION: June, 2023–December, 2023 (ODD SEMESTER)

|     |                                                                                | September 30, 2023      |
|-----|--------------------------------------------------------------------------------|-------------------------|
| 12. | 64th Panjab University Zonal Youth And Heritage<br>Festival (Day 1)            | October 09, 2023        |
|     | 64th Panjab University Zonal Youth And Heritage<br>Festival (Day 2)            | October 10, 2023        |
| 13. | Youth Talent Show organized at GNKCW                                           | October 18, 2023        |
| 14. | Distributed Millet Seeds (Bajra, Jawar And Ragi)                               | October 19, 2023        |
| 15. | Candle Making Workshop Organized At Gnkcw                                      | October 25, 2023        |
| 16. | Earn While You Learn Scheme On The Occasion<br>Of Karwa Chauth                 | October 31,2023         |
| 17. | Inter Zonal Youth & Hertiage Festival (DAY 1)                                  | November 02, 2023       |
|     | Inter Zonal Youth & Hertiage Festival (DAY 2)                                  | November 03, 2023       |
| 18. | Mthai Making Competition                                                       | November 08, 2023       |
|     | Exhibition cum sale of cakes and chocolates, nail treatments, quilling candles | November 09,2023        |
|     | 'Earn While You Learn' Scheme Roshni", Annual<br>Diwali Programme              | November 10,2023        |
| 19. | Inter Class Poster Presentation Competition                                    | November 20, 2023       |
| 20. | Remidial Classes Conducted                                                     | November 20 to 25, 2023 |