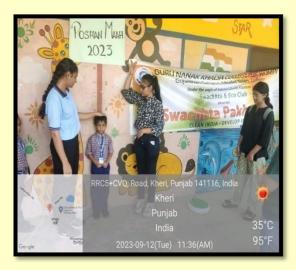

|        | SESSION: June, 2023–December, 2023 (ODD SEN                     | /                               |
|--------|-----------------------------------------------------------------|---------------------------------|
| S. No. | Activity                                                        | Date                            |
| 1.     | Skill-Based Hobby Classes Begin At GNKCW.                       | June1 to June 6                 |
| 2.     | World Food Safety Day Celebrated                                | June 7,2023                     |
| 3.     | Conducted Stock Taking                                          | June 26 To July 4,              |
|        |                                                                 | 2023                            |
| 4.     | GNKCW Gears Up For The New Academic<br>Session 2023-2024 Part-1 | July15,2023                     |
| 5.     | Millet Bazaar                                                   | July17, 2023                    |
| 6.     | Workshop On Baking Of Barnyard And Ragi<br>Millet Cake          | August 5, 2023                  |
| 7.     | Earn While You Learn" Activity Of Chana Kulcha                  | 11th August ,2023               |
| 8.     | Talent Hunt- Inter Class Competition                            | August18, 2023                  |
| 9.     | Demonstration Of Sprouted Millet Salad                          | August 26, 2023                 |
| 10.    | Exhibition-Cum-Sale Of Handmade Rakhis And<br>Gift Hamper       | August 30,2023                  |
| 11.    | Rashtriya Poshan Maah Week 1                                    | September 1. to                 |
|        |                                                                 | September 8.2023                |
|        | Rashtriya Poshan Maah Week 2                                    | September 9 to                  |
|        |                                                                 | September 15.2023               |
|        | Rashtriya Poshan Maah Week 3                                    | September 16. 25 <sup>th</sup>  |
|        |                                                                 | September 25, 2023              |
|        | Rashtriya Poshan Maah Week 4                                    | September 26 to30 <sup>th</sup> |