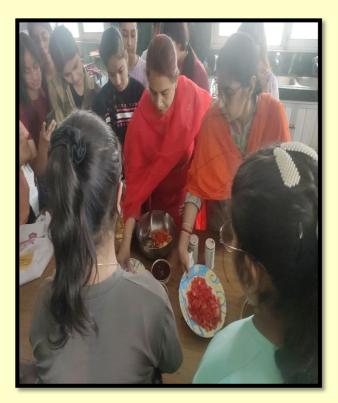

Basics of Cooking:

Einst Day of Habby Class

Total 23 students enthusiastically participated in the first session of Cooking class and enjoyed learning the demonstration of sweet and savory recipes of Red Sauce Pasta and Fruit Ball Pudding.

### **Second Day of Hobby Classes**

Day 2

| Decond D | uy of Hobb | y Chubbeb               |                    |                   |
|----------|------------|-------------------------|--------------------|-------------------|
| Sr. No.  | Date       | Action Taken            | Organized by       | Link              |
| 1.       | June 3,    | Hobby classes in Basic  | Departments of     | https://www.insta |
|          | 2023       | Cooking Classes for the | Home Science in    | gram.com/p/CtBL   |
|          |            | girl students of 12th   | collaboration with | ENRPzBm/?igshi    |
|          |            | standard                | IQAC, GNKCW        | d=NzJjY2FjNWJi    |
|          |            |                         |                    | Zg==              |

## Basics of Cooking:

Total 25 students enthusiastically participated in the first session of Cooking class and enjoyed learning the demonstration of sweet and savory recipes of Atta Eggless Cake and Bhel Puri.