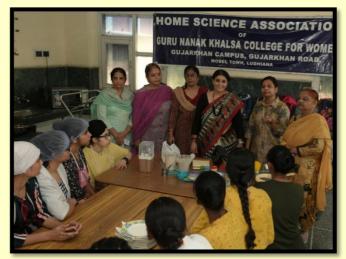

## 6. Workshop on baking of Barnyard and Ragi millet cake

|         | 1       |                           |                    |                        |
|---------|---------|---------------------------|--------------------|------------------------|
| Sr. No. | Date    | Action Taken              | Organized by       | Link                   |
| 6.      | August  | Baking technique of       | Department of Home | https://www.instagram. |
|         | 5, 2023 | Barnyard and Ragi was     | Science under      | com/p/CvoyYJTxq6e/?i   |
|         |         | demonstrated demonstrated | IQAC, GNKCW in     | mg_index=10            |
|         |         |                           | collaboration with |                        |
|         |         |                           | Healthy and Yummy  |                        |
|         |         |                           | Bakers, Ludhiana   |                        |