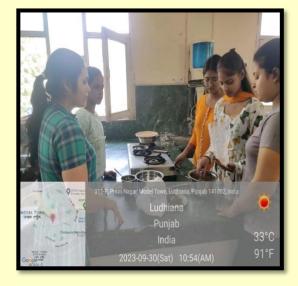

## 1. Skill-based hobby classes begin at GNKCW

| Sr. No. | Date    | Action Taken            | Organized by       | Link                    |
|---------|---------|-------------------------|--------------------|-------------------------|
| 1.      | June 1, | Hobby classes in Basic  | Departments of     |                         |
|         | 2023    | Cooking Classes for the | Home Science in    | https://www.insta       |
|         |         | girl students of 12th   | collaboration with | gram.com/p/Cs8S         |
|         |         | standard                | IQAC, GNKCW        | <u>27yvm4r/?igshid=</u> |
|         |         |                         |                    | NzJjY2FjNWJiZg          |
|         |         |                         |                    | <u>==</u>               |
|         |         |                         |                    |                         |

Basics of Cooking:

Einst Day of Habby Class

Total 23 students enthusiastically participated in the first session of Cooking class and enjoyed learning the demonstration of sweet and savory recipes of Red Sauce Pasta and Fruit Ball Pudding.