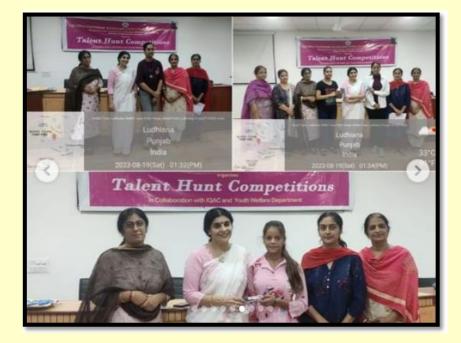

|        | SESSION: June, 2023–December, 2023 (ODD SEN                     | /                               |
|--------|-----------------------------------------------------------------|---------------------------------|
| S. No. | Activity                                                        | Date                            |
| 1.     | Skill-Based Hobby Classes Begin At GNKCW.                       | June1 to June 6                 |
| 2.     | World Food Safety Day Celebrated                                | June 7,2023                     |
| 3.     | Conducted Stock Taking                                          | June 26 To July 4,              |
|        |                                                                 | 2023                            |
| 4.     | GNKCW Gears Up For The New Academic<br>Session 2023-2024 Part-1 | July15,2023                     |
| 5.     | Millet Bazaar                                                   | July17, 2023                    |
| 6.     | Workshop On Baking Of Barnyard And Ragi<br>Millet Cake          | August 5, 2023                  |
| 7.     | Earn While You Learn" Activity Of Chana Kulcha                  | 11th August ,2023               |
| 8.     | Talent Hunt- Inter Class Competition                            | August18, 2023                  |
| 9.     | Demonstration Of Sprouted Millet Salad                          | August 26, 2023                 |
| 10.    | Exhibition-Cum-Sale Of Handmade Rakhis And<br>Gift Hamper       | August 30,2023                  |
| 11.    | Rashtriya Poshan Maah Week 1                                    | September 1. to                 |
|        |                                                                 | September 8.2023                |
|        | Rashtriya Poshan Maah Week 2                                    | September 9 to                  |
|        |                                                                 | September 15.2023               |
|        | Rashtriya Poshan Maah Week 3                                    | September 16. 25 <sup>th</sup>  |
|        |                                                                 | September 25, 2023              |
|        | Rashtriya Poshan Maah Week 4                                    | September 26 to30 <sup>th</sup> |