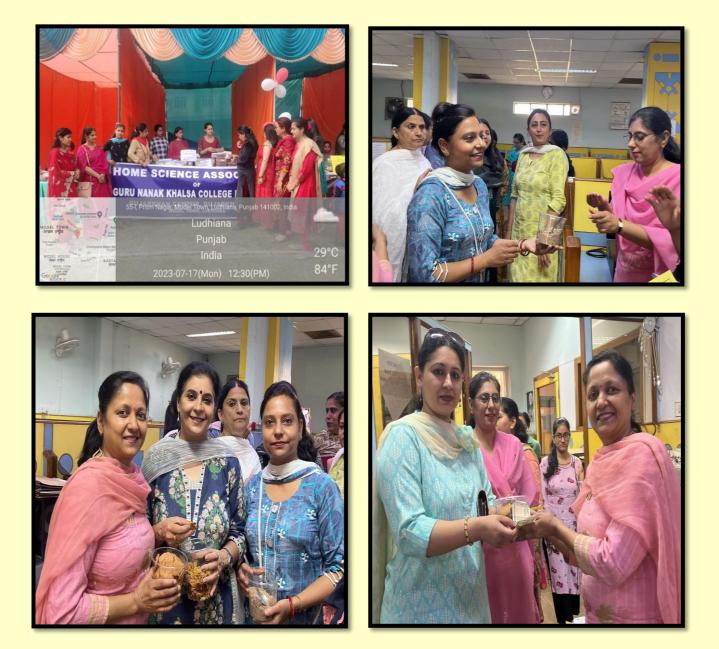

#### 5. MILLET BAZAAR -Stall for sale of healthy and roasted snacks for the faculty of GNKCW

| Sr. No. | Date     | Action Taken               | Organized by       | Link                       |
|---------|----------|----------------------------|--------------------|----------------------------|
| 5.      | July 17, | Sale and purchase stall of | Departments of     | https://www.instagram.c    |
|         | 2023     | processed, healthy and     | Home Science under | <u>om/p/CvHJxX-</u>        |
|         |          | roasted snacks             | IQAC, GNKCW in     | <u>RczK/?igshid=MTc4Mm</u> |
|         |          |                            | collaboration with | <u>M1YmI2Ng==</u>          |
|         |          |                            | DoHE, UGC.         |                            |

12 students handled the sale and purchase and motivated the staff members to use processed, healthy and roasted snacks products in their daily life instead of fried cereal junk food. The activity was conducted on July 17, 2023 as a monthly activity for celebrating 2023 as International Year of Millets, guided by DoHE, UGC to build up momentum for popularization of millets.