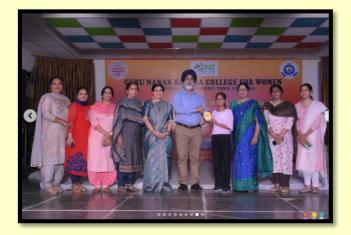

## ANNUAL ACTIVITY REPORT OF HOME SCIENCE DEPARTMENT SESSION: June, 2023–December, 2023 (ODD SEMESTER)

|     |                                                                                | September 30, 2023      |
|-----|--------------------------------------------------------------------------------|-------------------------|
| 12. | 64th Panjab University Zonal Youth And Heritage<br>Festival (Day 1)            | October 09, 2023        |
|     | 64th Panjab University Zonal Youth And Heritage<br>Festival (Day 2)            | October 10, 2023        |
| 13. | Youth Talent Show organized at GNKCW                                           | October 18, 2023        |
| 14. | Distributed Millet Seeds (Bajra, Jawar And Ragi)                               | October 19, 2023        |
| 15. | Candle Making Workshop Organized At Gnkcw                                      | October 25, 2023        |
| 16. | Earn While You Learn Scheme On The Occasion<br>Of Karwa Chauth                 | October 31,2023         |
| 17. | Inter Zonal Youth & Hertiage Festival (DAY 1)                                  | November 02, 2023       |
|     | Inter Zonal Youth & Hertiage Festival (DAY 2)                                  | November 03, 2023       |
| 18. | Mthai Making Competition                                                       | November 08, 2023       |
|     | Exhibition cum sale of cakes and chocolates, nail treatments, quilling candles | November 09,2023        |
|     | 'Earn While You Learn' Scheme Roshni", Annual<br>Diwali Programme              | November 10,2023        |
| 19. | Inter Class Poster Presentation Competition                                    | November 20, 2023       |
| 20. | Remidial Classes Conducted                                                     | November 20 to 25, 2023 |