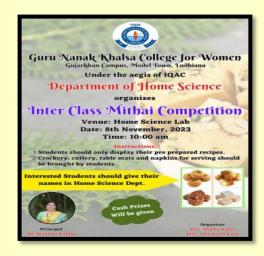

## ANNUAL ACTIVITY REPORT OF HOME SCIENCE DEPARTMENT SESSION: June, 2023–December, 2023 (ODD SEMESTER)

|     |                                                                                | September 30, 2023      |
|-----|--------------------------------------------------------------------------------|-------------------------|
| 12. | 64th Panjab University Zonal Youth And Heritage<br>Festival (Day 1)            | October 09, 2023        |
|     | 64th Panjab University Zonal Youth And Heritage<br>Festival (Day 2)            | October 10, 2023        |
| 13. | Youth Talent Show organized at GNKCW                                           | October 18, 2023        |
| 14. | Distributed Millet Seeds (Bajra, Jawar And Ragi)                               | October 19, 2023        |
| 15. | Candle Making Workshop Organized At Gnkcw                                      | October 25, 2023        |
| 16. | Earn While You Learn Scheme On The Occasion<br>Of Karwa Chauth                 | October 31,2023         |
| 17. | Inter Zonal Youth & Hertiage Festival (DAY 1)                                  | November 02, 2023       |
|     | Inter Zonal Youth & Hertiage Festival (DAY 2)                                  | November 03, 2023       |
| 18. | Mthai Making Competition                                                       | November 08, 2023       |
|     | Exhibition cum sale of cakes and chocolates, nail treatments, quilling candles | November 09,2023        |
|     | 'Earn While You Learn' Scheme Roshni", Annual<br>Diwali Programme              | November 10,2023        |
| 19. | Inter Class Poster Presentation Competition                                    | November 20, 2023       |
| 20. | Remidial Classes Conducted                                                     | November 20 to 25, 2023 |