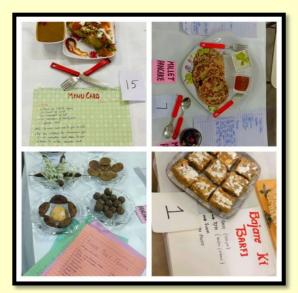

#### 5. MILLET BAZAAR -Stall for sale of healthy and roasted snacks for the faculty of GNKCW

| Sr. No. | Date     | Action Taken               | Organized by       | Link                       |
|---------|----------|----------------------------|--------------------|----------------------------|
| 5.      | July 17, | Sale and purchase stall of | Departments of     | https://www.instagram.c    |
|         | 2023     | processed, healthy and     | Home Science under | <u>om/p/CvHJxX-</u>        |
|         |          | roasted snacks             | IQAC, GNKCW in     | <u>RczK/?igshid=MTc4Mm</u> |
|         |          |                            | collaboration with | <u>M1YmI2Ng==</u>          |
|         |          |                            | DoHE, UGC.         |                            |

12 students handled the sale and purchase and motivated the staff members to use processed, healthy and roasted snacks products in their daily life instead of fried cereal junk food. The activity was conducted on July 17, 2023 as a monthly activity for celebrating 2023 as International Year of Millets, guided by DoHE, UGC to build up momentum for popularization of millets.

## 6. Workshop on baking of Barnyard and Ragi millet cake

|         | 1       |                           |                    |                        |
|---------|---------|---------------------------|--------------------|------------------------|
| Sr. No. | Date    | Action Taken              | Organized by       | Link                   |
| 6.      | August  | Baking technique of       | Department of Home | https://www.instagram. |
|         | 5, 2023 | Barnyard and Ragi was     | Science under      | com/p/CvoyYJTxq6e/?i   |
|         |         | demonstrated demonstrated | IQAC, GNKCW in     | mg_index=10            |
|         |         |                           | collaboration with |                        |
|         |         |                           | Healthy and Yummy  |                        |
|         |         |                           | Bakers, Ludhiana   |                        |