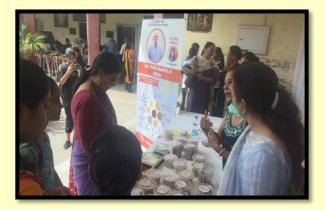

#### 5. MILLET BAZAAR -Stall for sale of healthy and roasted snacks for the faculty of GNKCW

| Sr. No. | Date     | Action Taken               | Organized by       | Link                       |
|---------|----------|----------------------------|--------------------|----------------------------|
| 5.      | July 17, | Sale and purchase stall of | Departments of     | https://www.instagram.c    |
|         | 2023     | processed, healthy and     | Home Science under | <u>om/p/CvHJxX-</u>        |
|         |          | roasted snacks             | IQAC, GNKCW in     | <u>RczK/?igshid=MTc4Mm</u> |
|         |          |                            | collaboration with | <u>M1YmI2Ng==</u>          |
|         |          |                            | DoHE, UGC.         |                            |

12 students handled the sale and purchase and motivated the staff members to use processed, healthy and roasted snacks products in their daily life instead of fried cereal junk food. The activity was conducted on July 17, 2023 as a monthly activity for celebrating 2023 as International Year of Millets, guided by DoHE, UGC to build up momentum for popularization of millets.