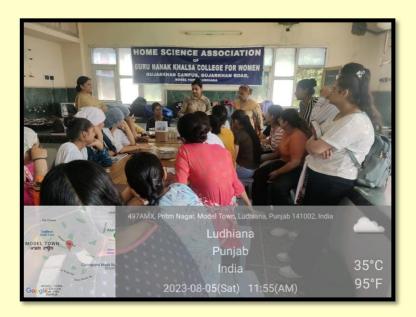

## 6. Workshop on baking of Barnyard and Ragi millet cake

|         | 1       |                           |                    |                        |
|---------|---------|---------------------------|--------------------|------------------------|
| Sr. No. | Date    | Action Taken              | Organized by       | Link                   |
| 6.      | August  | Baking technique of       | Department of Home | https://www.instagram. |
|         | 5, 2023 | Barnyard and Ragi was     | Science under      | com/p/CvoyYJTxq6e/?i   |
|         |         | demonstrated demonstrated | IQAC, GNKCW in     | mg_index=10            |
|         |         |                           | collaboration with |                        |
|         |         |                           | Healthy and Yummy  |                        |
|         |         |                           | Bakers, Ludhiana   |                        |