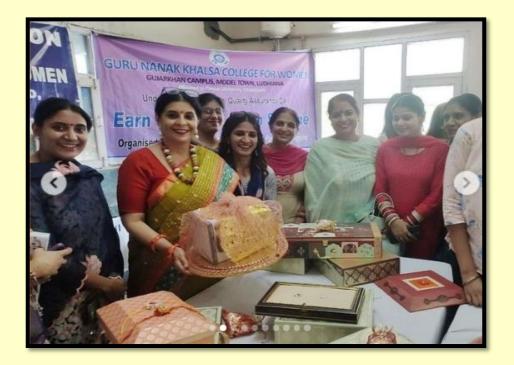

|        | SESSION: June, 2023–December, 2023 (ODD SEN                     | /                               |
|--------|-----------------------------------------------------------------|---------------------------------|
| S. No. | Activity                                                        | Date                            |
| 1.     | Skill-Based Hobby Classes Begin At GNKCW.                       | June1 to June 6                 |
| 2.     | World Food Safety Day Celebrated                                | June 7,2023                     |
| 3.     | Conducted Stock Taking                                          | June 26 To July 4,              |
|        |                                                                 | 2023                            |
| 4.     | GNKCW Gears Up For The New Academic<br>Session 2023-2024 Part-1 | July15,2023                     |
| 5.     | Millet Bazaar                                                   | July17, 2023                    |
| 6.     | Workshop On Baking Of Barnyard And Ragi<br>Millet Cake          | August 5, 2023                  |
| 7.     | Earn While You Learn" Activity Of Chana Kulcha                  | 11th August ,2023               |
| 8.     | Talent Hunt- Inter Class Competition                            | August18, 2023                  |
| 9.     | Demonstration Of Sprouted Millet Salad                          | August 26, 2023                 |
| 10.    | Exhibition-Cum-Sale Of Handmade Rakhis And<br>Gift Hamper       | August 30,2023                  |
| 11.    | Rashtriya Poshan Maah Week 1                                    | September 1. to                 |
|        |                                                                 | September 8.2023                |
|        | Rashtriya Poshan Maah Week 2                                    | September 9 to                  |
|        |                                                                 | September 15.2023               |
|        | Rashtriya Poshan Maah Week 3                                    | September 16. 25 <sup>th</sup>  |
|        |                                                                 | September 25, 2023              |
|        | Rashtriya Poshan Maah Week 4                                    | September 26 to30 <sup>th</sup> |