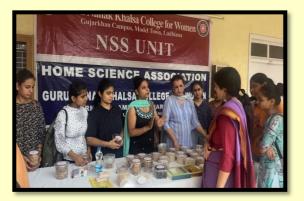

#### 5. MILLET BAZAAR -Stall for sale of healthy and roasted snacks for the faculty of GNKCW

| Sr. No. | Date     | Action Taken               | Organized by       | Link                       |
|---------|----------|----------------------------|--------------------|----------------------------|
| 5.      | July 17, | Sale and purchase stall of | Departments of     | https://www.instagram.c    |
|         | 2023     | processed, healthy and     | Home Science under | <u>om/p/CvHJxX-</u>        |
|         |          | roasted snacks             | IQAC, GNKCW in     | <u>RczK/?igshid=MTc4Mm</u> |
|         |          |                            | collaboration with | <u>M1YmI2Ng==</u>          |
|         |          |                            | DoHE, UGC.         |                            |

12 students handled the sale and purchase and motivated the staff members to use processed, healthy and roasted snacks products in their daily life instead of fried cereal junk food. The activity was conducted on July 17, 2023 as a monthly activity for celebrating 2023 as International Year of Millets, guided by DoHE, UGC to build up momentum for popularization of millets.