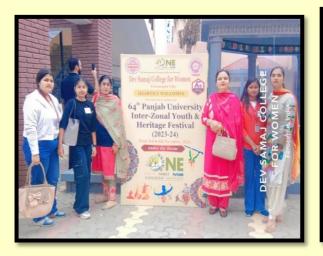

## ANNUAL ACTIVITY REPORT OF HOME SCIENCE DEPARTMENT SESSION: June, 2023–December, 2023 (ODD SEMESTER)

|     |                                                                                | September 30, 2023      |
|-----|--------------------------------------------------------------------------------|-------------------------|
| 12. | 64th Panjab University Zonal Youth And Heritage<br>Festival (Day 1)            | October 09, 2023        |
|     | 64th Panjab University Zonal Youth And Heritage<br>Festival (Day 2)            | October 10, 2023        |
| 13. | Youth Talent Show organized at GNKCW                                           | October 18, 2023        |
| 14. | Distributed Millet Seeds (Bajra, Jawar And Ragi)                               | October 19, 2023        |
| 15. | Candle Making Workshop Organized At Gnkcw                                      | October 25, 2023        |
| 16. | Earn While You Learn Scheme On The Occasion<br>Of Karwa Chauth                 | October 31,2023         |
| 17. | Inter Zonal Youth & Hertiage Festival (DAY 1)                                  | November 02, 2023       |
|     | Inter Zonal Youth & Hertiage Festival (DAY 2)                                  | November 03, 2023       |
| 18. | Mthai Making Competition                                                       | November 08, 2023       |
|     | Exhibition cum sale of cakes and chocolates, nail treatments, quilling candles | November 09,2023        |
|     | 'Earn While You Learn' Scheme Roshni", Annual<br>Diwali Programme              | November 10,2023        |
| 19. | Inter Class Poster Presentation Competition                                    | November 20, 2023       |
| 20. | Remidial Classes Conducted                                                     | November 20 to 25, 2023 |