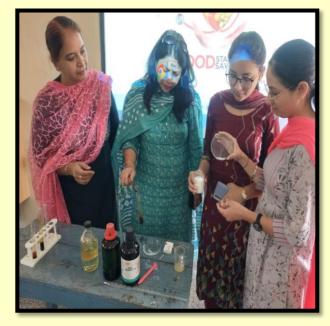

## 2. World Food Safety Day celebrated

|         | 1 000 Buiet     |                                                                                                                                                |                                                                        |                                                                                                                                                                                                                                                                                                                                                                                                                                                                                                                                                                                                                                                                                                                                                                                                                                                                                                                                                                                                                                                                                                                                                                                                                                                                                                                                                                                                                                                                                                                                                                                                                                                                                                                                                                                                                                                                                                                                                                                                                                                                                                                                |
|---------|-----------------|------------------------------------------------------------------------------------------------------------------------------------------------|------------------------------------------------------------------------|--------------------------------------------------------------------------------------------------------------------------------------------------------------------------------------------------------------------------------------------------------------------------------------------------------------------------------------------------------------------------------------------------------------------------------------------------------------------------------------------------------------------------------------------------------------------------------------------------------------------------------------------------------------------------------------------------------------------------------------------------------------------------------------------------------------------------------------------------------------------------------------------------------------------------------------------------------------------------------------------------------------------------------------------------------------------------------------------------------------------------------------------------------------------------------------------------------------------------------------------------------------------------------------------------------------------------------------------------------------------------------------------------------------------------------------------------------------------------------------------------------------------------------------------------------------------------------------------------------------------------------------------------------------------------------------------------------------------------------------------------------------------------------------------------------------------------------------------------------------------------------------------------------------------------------------------------------------------------------------------------------------------------------------------------------------------------------------------------------------------------------|
| Sr. No. | Date            | Action Taken                                                                                                                                   | Organized by                                                           | Press Coverage and<br>Social Media Link                                                                                                                                                                                                                                                                                                                                                                                                                                                                                                                                                                                                                                                                                                                                                                                                                                                                                                                                                                                                                                                                                                                                                                                                                                                                                                                                                                                                                                                                                                                                                                                                                                                                                                                                                                                                                                                                                                                                                                                                                                                                                        |
| 2.      | June 7,<br>2023 | Celebrated 'World Food<br>Safety Day' on June 7, 2023<br>which has been designated as<br>"Food Standards Save Lives"<br>as the theme for 2023. | Departments of<br>Home Science in<br>collaboration with<br>IQAC, GNKCW | I with the second of the secon |

12 students participated in the campaign with an aim of raising awareness about food safety measures adopted at household level to check adulteration so as to reduce food borne diseases. Mrs. Shikha Kalra and Mrs. Amarpreet Kaur demonstrated different techniques of testing food adulteration in the processed and unprocessed foods like Milk and Desi Ghee which are locally available in the market.