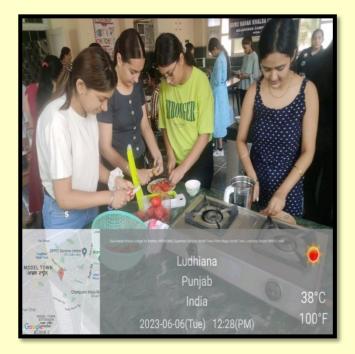

## Day 5 Of Hobby Classes

|         |         |                         | · · · · · · · · · · · · · · · · · · · |                         |
|---------|---------|-------------------------|---------------------------------------|-------------------------|
| Sr. No. | Date    | Action Taken            | Organized by                          | Link                    |
| 1.      | June 6, | Hobby classes in Basic  | Departments of                        | https://www.instagram.c |
|         | 2023    | Cooking Classes for the | Home Science in                       | om/p/CtNyfxgPPSu/?igs   |
|         |         | girl students of 12th   | collaboration with                    | hid=NzJjY2FjNWJiZg==    |
|         |         | standard                | IQAC, GNKCW                           |                         |

Total 19 students enthusiastically participated in the cooking class and enjoyed practicing White Sauce Cheesy Pasta and Chatppati Spicy Pav Bhaji.

25 Students in all were distributed participation certificates. Department of Home Science played a pivotal role in creating a nurturing environment for the students.