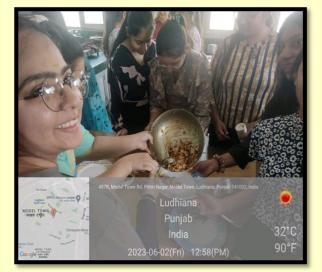

Day 3

## Second Day of Hobby Classes

| Decond L | ay of How | y chubbeb               |                    |                   |
|----------|-----------|-------------------------|--------------------|-------------------|
| Sr. No.  | Date      | Action Taken            | Organized by       | Link              |
| 1.       | June 4,   | Hobby classes in Basic  | Departments of     | https://www.insta |
|          | 2023      | Cooking Classes for the | Home Science in    | gram.com/p/CtInb  |
|          |           | girl students of 12th   | collaboration with | Q1PdDx/?igshid=   |
|          |           | standard                | IQAC, GNKCW        | NzJjY2FjNWJiZg    |
|          |           |                         |                    | ==                |
|          |           |                         |                    |                   |

Basics of Cooking: Total 16 students enthusiastically participated in the cooking class and enjoyed practicing Layered Lacha Parantha with Zaikaydar Dal Makhni.