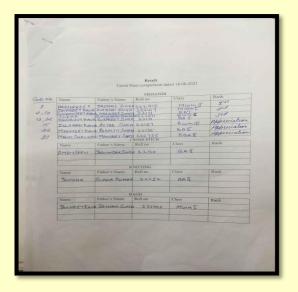

Total 19 students enthusiastically participated in the cooking class and enjoyed practicing White Sauce Cheesy Pasta and Chatppati Spicy Pav Bhaji.

25 Students in all were distributed participation certificates. Department of Home Science played a pivotal role in creating a nurturing environment for the students.