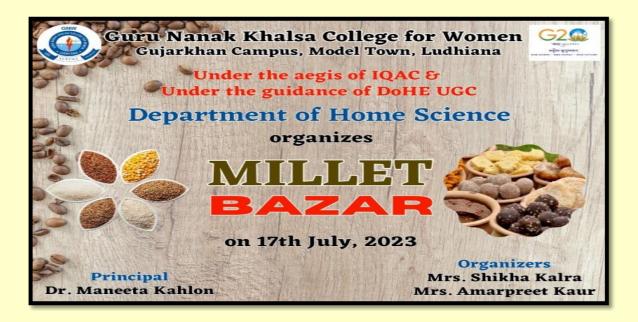

#### 5. MILLET BAZAAR -Stall for sale of healthy and roasted snacks for the faculty of GNKCW

| Sr. No. | Date     | Action Taken               | Organized by       | Link                       |
|---------|----------|----------------------------|--------------------|----------------------------|
| 5.      | July 17, | Sale and purchase stall of | Departments of     | https://www.instagram.c    |
|         | 2023     | processed, healthy and     | Home Science under | <u>om/p/CvHJxX-</u>        |
|         |          | roasted snacks             | IQAC, GNKCW in     | <u>RczK/?igshid=MTc4Mm</u> |
|         |          |                            | collaboration with | <u>M1YmI2Ng==</u>          |
|         |          |                            | DoHE, UGC.         |                            |

12 students handled the sale and purchase and motivated the staff members to use processed, healthy and roasted snacks products in their daily life instead of fried cereal junk food. The activity was conducted on July 17, 2023 as a monthly activity for celebrating 2023 as International Year of Millets, guided by DoHE, UGC to build up momentum for popularization of millets.