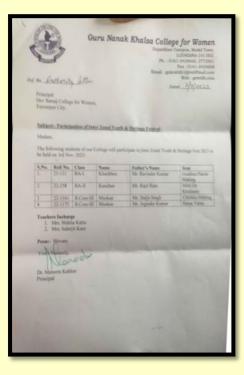

## ANNUAL ACTIVITY REPORT OF HOME SCIENCE DEPARTMENT SESSION: June, 2023–December, 2023 (ODD SEMESTER)

|     |                                                                                | September 30, 2023      |
|-----|--------------------------------------------------------------------------------|-------------------------|
| 12. | 64th Panjab University Zonal Youth And Heritage<br>Festival (Day 1)            | October 09, 2023        |
|     | 64th Panjab University Zonal Youth And Heritage<br>Festival (Day 2)            | October 10, 2023        |
| 13. | Youth Talent Show organized at GNKCW                                           | October 18, 2023        |
| 14. | Distributed Millet Seeds (Bajra, Jawar And Ragi)                               | October 19, 2023        |
| 15. | Candle Making Workshop Organized At Gnkcw                                      | October 25, 2023        |
| 16. | Earn While You Learn Scheme On The Occasion<br>Of Karwa Chauth                 | October 31,2023         |
| 17. | Inter Zonal Youth & Hertiage Festival (DAY 1)                                  | November 02, 2023       |
|     | Inter Zonal Youth & Hertiage Festival (DAY 2)                                  | November 03, 2023       |
| 18. | Mthai Making Competition                                                       | November 08, 2023       |
|     | Exhibition cum sale of cakes and chocolates, nail treatments, quilling candles | November 09,2023        |
|     | 'Earn While You Learn' Scheme Roshni", Annual<br>Diwali Programme              | November 10,2023        |
| 19. | Inter Class Poster Presentation Competition                                    | November 20, 2023       |
| 20. | Remidial Classes Conducted                                                     | November 20 to 25, 2023 |