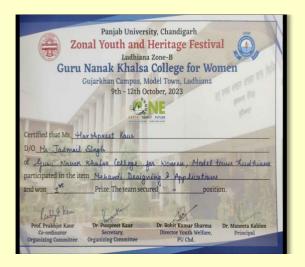

## ANNUAL ACTIVITY REPORT OF HOME SCIENCE DEPARTMENT SESSION: June, 2023–December, 2023 (ODD SEMESTER)

|     |                                                                                | September 30, 2023      |
|-----|--------------------------------------------------------------------------------|-------------------------|
| 12. | 64th Panjab University Zonal Youth And Heritage<br>Festival (Day 1)            | October 09, 2023        |
|     | 64th Panjab University Zonal Youth And Heritage<br>Festival (Day 2)            | October 10, 2023        |
| 13. | Youth Talent Show organized at GNKCW                                           | October 18, 2023        |
| 14. | Distributed Millet Seeds (Bajra, Jawar And Ragi)                               | October 19, 2023        |
| 15. | Candle Making Workshop Organized At Gnkcw                                      | October 25, 2023        |
| 16. | Earn While You Learn Scheme On The Occasion<br>Of Karwa Chauth                 | October 31,2023         |
| 17. | Inter Zonal Youth & Hertiage Festival (DAY 1)                                  | November 02, 2023       |
|     | Inter Zonal Youth & Hertiage Festival (DAY 2)                                  | November 03, 2023       |
| 18. | Mthai Making Competition                                                       | November 08, 2023       |
|     | Exhibition cum sale of cakes and chocolates, nail treatments, quilling candles | November 09,2023        |
|     | 'Earn While You Learn' Scheme Roshni", Annual<br>Diwali Programme              | November 10,2023        |
| 19. | Inter Class Poster Presentation Competition                                    | November 20, 2023       |
| 20. | Remidial Classes Conducted                                                     | November 20 to 25, 2023 |