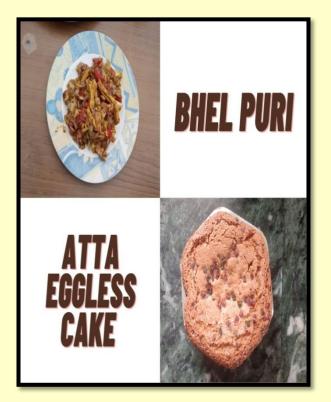

## Basics of Cooking:

Total 25 students enthusiastically participated in the first session of Cooking class and enjoyed learning the demonstration of sweet and savory recipes of Atta Eggless Cake and Bhel Puri.