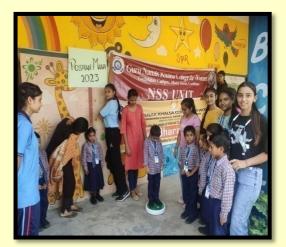

|        | SESSION: June, 2023–December, 2023 (ODD SEN                     | /                               |
|--------|-----------------------------------------------------------------|---------------------------------|
| S. No. | Activity                                                        | Date                            |
| 1.     | Skill-Based Hobby Classes Begin At GNKCW.                       | June1 to June 6                 |
| 2.     | World Food Safety Day Celebrated                                | June 7,2023                     |
| 3.     | Conducted Stock Taking                                          | June 26 To July 4,              |
|        |                                                                 | 2023                            |
| 4.     | GNKCW Gears Up For The New Academic<br>Session 2023-2024 Part-1 | July15,2023                     |
| 5.     | Millet Bazaar                                                   | July17, 2023                    |
| 6.     | Workshop On Baking Of Barnyard And Ragi<br>Millet Cake          | August 5, 2023                  |
| 7.     | Earn While You Learn" Activity Of Chana Kulcha                  | 11th August ,2023               |
| 8.     | Talent Hunt- Inter Class Competition                            | August18, 2023                  |
| 9.     | Demonstration Of Sprouted Millet Salad                          | August 26, 2023                 |
| 10.    | Exhibition-Cum-Sale Of Handmade Rakhis And<br>Gift Hamper       | August 30,2023                  |
| 11.    | Rashtriya Poshan Maah Week 1                                    | September 1. to                 |
|        |                                                                 | September 8.2023                |
|        | Rashtriya Poshan Maah Week 2                                    | September 9 to                  |
|        |                                                                 | September 15.2023               |
|        | Rashtriya Poshan Maah Week 3                                    | September 16. 25 <sup>th</sup>  |
|        |                                                                 | September 25, 2023              |
|        | Rashtriya Poshan Maah Week 4                                    | September 26 to30 <sup>th</sup> |