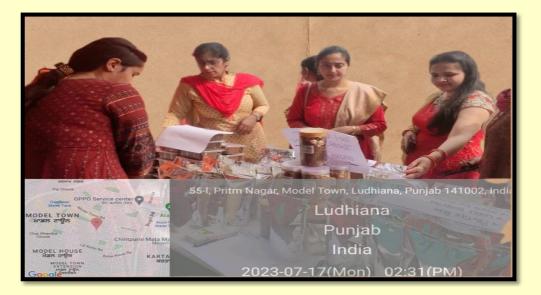

#### 5. MILLET BAZAAR -Stall for sale of healthy and roasted snacks for the faculty of GNKCW

| Sr. No. | Date     | Action Taken               | Organized by       | Link                       |
|---------|----------|----------------------------|--------------------|----------------------------|
| 5.      | July 17, | Sale and purchase stall of | Departments of     | https://www.instagram.c    |
|         | 2023     | processed, healthy and     | Home Science under | <u>om/p/CvHJxX-</u>        |
|         |          | roasted snacks             | IQAC, GNKCW in     | <u>RczK/?igshid=MTc4Mm</u> |
|         |          |                            | collaboration with | <u>M1YmI2Ng==</u>          |
|         |          |                            | DoHE, UGC.         |                            |

12 students handled the sale and purchase and motivated the staff members to use processed, healthy and roasted snacks products in their daily life instead of fried cereal junk food. The activity was conducted on July 17, 2023 as a monthly activity for celebrating 2023 as International Year of Millets, guided by DoHE, UGC to build up momentum for popularization of millets.