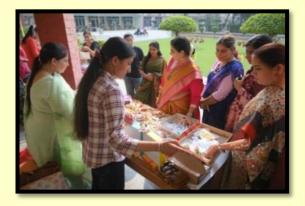

#### 5. MILLET BAZAAR -Stall for sale of healthy and roasted snacks for the faculty of GNKCW

| Sr. No. | Date     | Action Taken               | Organized by       | Link                       |
|---------|----------|----------------------------|--------------------|----------------------------|
| 5.      | July 17, | Sale and purchase stall of | Departments of     | https://www.instagram.c    |
|         | 2023     | processed, healthy and     | Home Science under | <u>om/p/CvHJxX-</u>        |
|         |          | roasted snacks             | IQAC, GNKCW in     | <u>RczK/?igshid=MTc4Mm</u> |
|         |          |                            | collaboration with | <u>M1YmI2Ng==</u>          |
|         |          |                            | DoHE, UGC.         |                            |

12 students handled the sale and purchase and motivated the staff members to use processed, healthy and roasted snacks products in their daily life instead of fried cereal junk food. The activity was conducted on July 17, 2023 as a monthly activity for celebrating 2023 as International Year of Millets, guided by DoHE, UGC to build up momentum for popularization of millets.