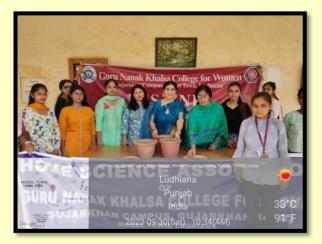

## 2. World Food Safety Day celebrated

|         | 1 000 Buiet     |                                                                                                                                                |                                                                        |                                                                                                                                                                                                                                                                                                                                                                                                                                                                                                                                                                                                                                                                                                                                                                                                                                                                                                                                                                                                                                                                                                                                                                                                                                                                                                                                                                                                                                                                                                                                                                                                                                                                                                                                                                                                                                                                                                                                                                                                                                                                                                                                |
|---------|-----------------|------------------------------------------------------------------------------------------------------------------------------------------------|------------------------------------------------------------------------|--------------------------------------------------------------------------------------------------------------------------------------------------------------------------------------------------------------------------------------------------------------------------------------------------------------------------------------------------------------------------------------------------------------------------------------------------------------------------------------------------------------------------------------------------------------------------------------------------------------------------------------------------------------------------------------------------------------------------------------------------------------------------------------------------------------------------------------------------------------------------------------------------------------------------------------------------------------------------------------------------------------------------------------------------------------------------------------------------------------------------------------------------------------------------------------------------------------------------------------------------------------------------------------------------------------------------------------------------------------------------------------------------------------------------------------------------------------------------------------------------------------------------------------------------------------------------------------------------------------------------------------------------------------------------------------------------------------------------------------------------------------------------------------------------------------------------------------------------------------------------------------------------------------------------------------------------------------------------------------------------------------------------------------------------------------------------------------------------------------------------------|
| Sr. No. | Date            | Action Taken                                                                                                                                   | Organized by                                                           | Press Coverage and<br>Social Media Link                                                                                                                                                                                                                                                                                                                                                                                                                                                                                                                                                                                                                                                                                                                                                                                                                                                                                                                                                                                                                                                                                                                                                                                                                                                                                                                                                                                                                                                                                                                                                                                                                                                                                                                                                                                                                                                                                                                                                                                                                                                                                        |
| 2.      | June 7,<br>2023 | Celebrated 'World Food<br>Safety Day' on June 7, 2023<br>which has been designated as<br>"Food Standards Save Lives"<br>as the theme for 2023. | Departments of<br>Home Science in<br>collaboration with<br>IQAC, GNKCW | I with the second of the secon |

12 students participated in the campaign with an aim of raising awareness about food safety measures adopted at household level to check adulteration so as to reduce food borne diseases. Mrs. Shikha Kalra and Mrs. Amarpreet Kaur demonstrated different techniques of testing food adulteration in the processed and unprocessed foods like Milk and Desi Ghee which are locally available in the market.