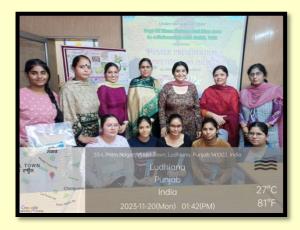

## ANNUAL ACTIVITY REPORT OF HOME SCIENCE DEPARTMENT SESSION: June, 2023–December, 2023 (ODD SEMESTER)

|     |                                                                                | September 30, 2023      |
|-----|--------------------------------------------------------------------------------|-------------------------|
| 12. | 64th Panjab University Zonal Youth And Heritage<br>Festival (Day 1)            | October 09, 2023        |
|     | 64th Panjab University Zonal Youth And Heritage<br>Festival (Day 2)            | October 10, 2023        |
| 13. | Youth Talent Show organized at GNKCW                                           | October 18, 2023        |
| 14. | Distributed Millet Seeds (Bajra, Jawar And Ragi)                               | October 19, 2023        |
| 15. | Candle Making Workshop Organized At Gnkcw                                      | October 25, 2023        |
| 16. | Earn While You Learn Scheme On The Occasion<br>Of Karwa Chauth                 | October 31,2023         |
| 17. | Inter Zonal Youth & Hertiage Festival (DAY 1)                                  | November 02, 2023       |
|     | Inter Zonal Youth & Hertiage Festival (DAY 2)                                  | November 03, 2023       |
| 18. | Mthai Making Competition                                                       | November 08, 2023       |
|     | Exhibition cum sale of cakes and chocolates, nail treatments, quilling candles | November 09,2023        |
|     | 'Earn While You Learn' Scheme Roshni", Annual<br>Diwali Programme              | November 10,2023        |
| 19. | Inter Class Poster Presentation Competition                                    | November 20, 2023       |
| 20. | Remidial Classes Conducted                                                     | November 20 to 25, 2023 |