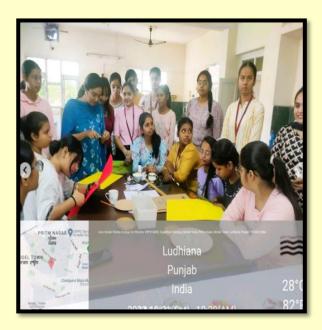

#### **Participation only**

 Participated in Two Days National Seminar on "Promotion of Farming, Processing, Marketing and Exports of Organic, Natural and Herbal Products for Viksit Bharat through Cooperatives and Unnat Bharat Abhiyan Institutions" organized by the Department of Rural Development, NITTTR Chandigarh and Centre for Rural Development and Technology, National Coordinating Institute, UBA, IIT, Delhi on March 20-21, 2024.