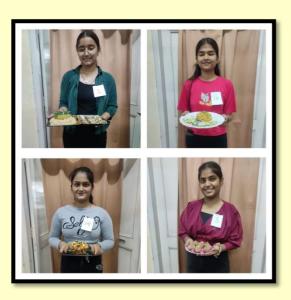

## 1. Skill-based hobby classes begin at GNKCW

| Sr. No. | Date    | Action Taken            | Organized by       | Link                    |
|---------|---------|-------------------------|--------------------|-------------------------|
| 1.      | June 1, | Hobby classes in Basic  | Departments of     |                         |
|         | 2023    | Cooking Classes for the | Home Science in    | https://www.insta       |
|         |         | girl students of 12th   | collaboration with | gram.com/p/Cs8S         |
|         |         | standard                | IQAC, GNKCW        | <u>27yvm4r/?igshid=</u> |
|         |         |                         |                    | NzJjY2FjNWJiZg          |
|         |         |                         |                    | <u>==</u>               |
|         |         |                         |                    |                         |

Basics of Cooking:

Einst Day of Habby Class

Total 23 students enthusiastically participated in the first session of Cooking class and enjoyed learning the demonstration of sweet and savory recipes of Red Sauce Pasta and Fruit Ball Pudding.