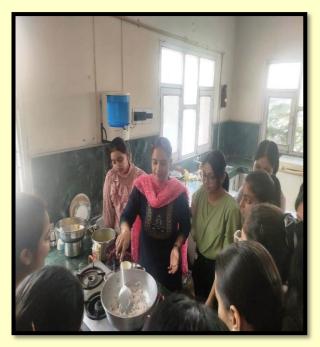

Basics of Cooking:

Einst Day of Habby Class

Total 23 students enthusiastically participated in the first session of Cooking class and enjoyed learning the demonstration of sweet and savory recipes of Red Sauce Pasta and Fruit Ball Pudding.