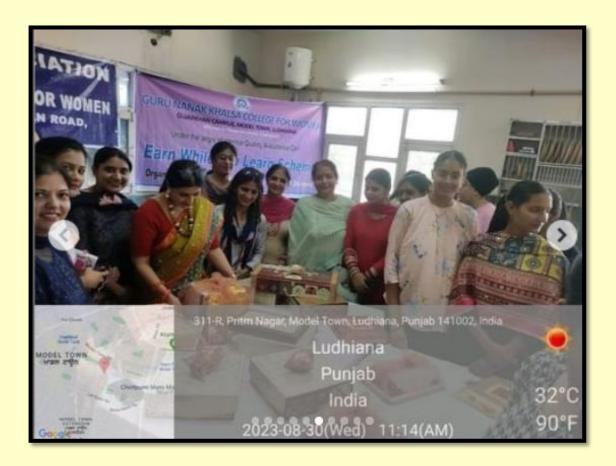

|        | SESSION: June, 2023–December, 2023 (ODD SEN                     | /                               |
|--------|-----------------------------------------------------------------|---------------------------------|
| S. No. | Activity                                                        | Date                            |
| 1.     | Skill-Based Hobby Classes Begin At GNKCW.                       | June1 to June 6                 |
| 2.     | World Food Safety Day Celebrated                                | June 7,2023                     |
| 3.     | Conducted Stock Taking                                          | June 26 To July 4,              |
|        |                                                                 | 2023                            |
| 4.     | GNKCW Gears Up For The New Academic<br>Session 2023-2024 Part-1 | July15,2023                     |
| 5.     | Millet Bazaar                                                   | July17, 2023                    |
| 6.     | Workshop On Baking Of Barnyard And Ragi<br>Millet Cake          | August 5, 2023                  |
| 7.     | Earn While You Learn" Activity Of Chana Kulcha                  | 11th August ,2023               |
| 8.     | Talent Hunt- Inter Class Competition                            | August18, 2023                  |
| 9.     | Demonstration Of Sprouted Millet Salad                          | August 26, 2023                 |
| 10.    | Exhibition-Cum-Sale Of Handmade Rakhis And<br>Gift Hamper       | August 30,2023                  |
| 11.    | Rashtriya Poshan Maah Week 1                                    | September 1. to                 |
|        |                                                                 | September 8.2023                |
|        | Rashtriya Poshan Maah Week 2                                    | September 9 to                  |
|        |                                                                 | September 15.2023               |
|        | Rashtriya Poshan Maah Week 3                                    | September 16. 25 <sup>th</sup>  |
|        |                                                                 | September 25, 2023              |
|        | Rashtriya Poshan Maah Week 4                                    | September 26 to30 <sup>th</sup> |