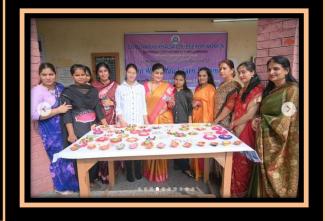

#### INTER CLASS MILLETS RECIPE COMPETITION

#### Following CA Members were the part of the competition:

| STUDENTS NAME    | CLASS  |
|------------------|--------|
| Divya            | BA III |
| Harpreet kaur    | BA II  |
| Harmanpreet kaur | BA III |
| Varinda          | BA I   |