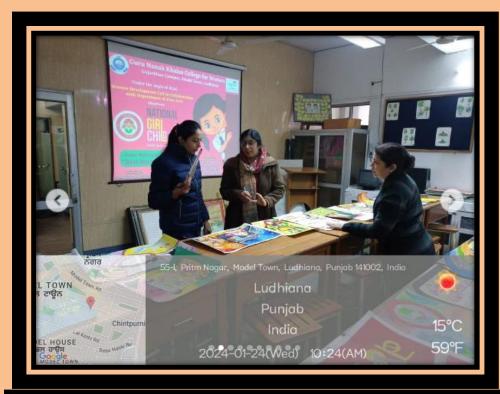

## NATIONAL GIRL CHILD DAY

**January 24, 2024** 

## Following students participated in the activity:

| Student's Name  | Class    |
|-----------------|----------|
| Sehaj           | BA III   |
| Rubindeep kaur  | BBA III  |
| Upinder Kaur    | BBA II   |
| Divya           | BA III   |
| Gurleen Kaur    | BA III   |
| Ishpreet Kaur   | B.COM II |
| Jyoti Rani      | BA III   |
| Parampreet Kaur | BA III   |
| Drishti         | BA III   |
| Manmehar        | BA III   |
| Neetu           | BA III   |
| Niharika Gupta  | BBA II   |

Varinda BA I