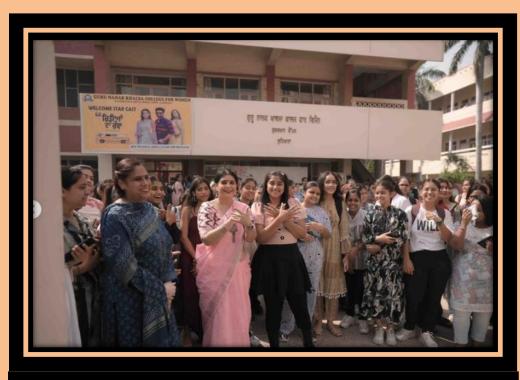

#### WELCOME THE STAR CAST

## September 19, 20, 2023

# All CA members welcomed the stars of the movie enthusiastically.

| STUDENT'S NAME  | CLASS     |
|-----------------|-----------|
| Sonali          | BA III    |
| Sonali Rai      | B.COM III |
| Sehaj           | BA III    |
| Riya            | B.COM III |
| Ishtpreet       | BCA II    |
| Ishpreet        | BA II     |
| Niharika        | BBA II    |
| Anjali          | BA III    |
| Amritleen       | BA II     |
| Komalpreet kaur | BBA I     |
| Gurleen         | BA II     |
| Sahibjot kaur   | BA II     |