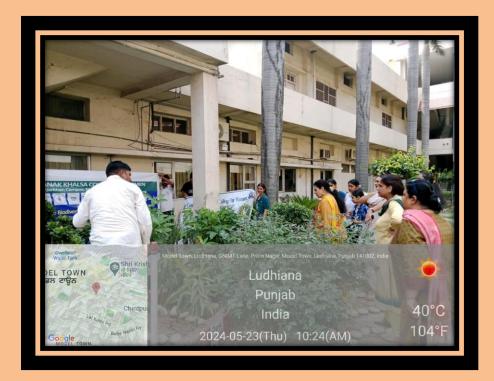

| Anjali         | BA III    |
| Neetu          | BA III    |
| Payal          | BA III    |
| Harneet        | BA II     |





### WORLD SPARROW DAY

# March 20, 2024

# **Following CA members Were There:**

| STUDENT'S NAME | CLASS   |
|----------------|---------|
| Sonali         | BA III  |
| Neetu          | BA III  |
| Payal          | BA III  |
| Preet Rajwar   | BBA III |
| Rubindeep      | BBA III |





#### **HOLI CELEBRATION**

March 22, 2024



### **World Earth Day**

# **April 22, 2024**



### Meeting of annual prize distribution

**April 24, 2024** 



### **Annual Prize DISTRIBUTION**

**April 26, 2024** 





### **Convocation Ceremony**

May 10, 2024





#### **International Biodiversity Day and World Environment Day**

May 22-29, 2024

#### (DAY-I)



### (DAY-II)



### (DAY-III)



#### (DAY-IV)





### (DAY-V)



### (DAY-VI)





### (DAY-VII)









# **Award Honoring Ceremony**



**Record Submission (2023-24) by the Head Girl** 



| H                                  | EAD >                           | AND DEPUTI                         | (2023-24)                           |                          |                      |
|------------------------------------|---------------------------------|------------------------------------|-------------------------------------|--------------------------|----------------------|
| SNO NAME                           | CLASS   ROLL NO                 | FATHER'S NAME                      | MENTOR'S NAME                       | CONTACT NO.              | SIONATURES           |
| 1. SCHALI (HEAD CHIRL)