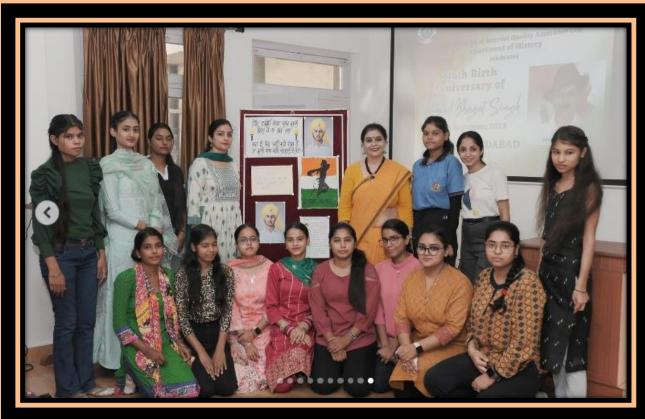

#### SEMINAR ORGANISED BY DEPARTMENT OF HISTORY-

## 116th Birth Anniversary of Shaheed Bhagat Singh.

**September 28, 2023** 

## **Following CA Members Were on duty:**

| STUDENT'S NAME   | CLASS  |
|------------------|--------|
| Pohalpreet Kaur  | BA I   |
| Harmanpreet Kaur | BA III |
| Dimple           | BA III |