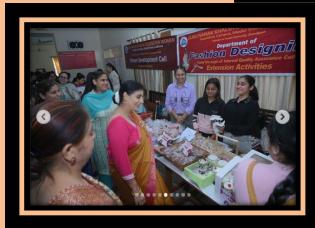

## **Seminar Organized By Placement Cell**

**September 06, 2023** 

## The following CA members were present:

| STUDENTS NAME  | <u>CLASS</u> |
|----------------|--------------|
| Niharika Gupta | BBA II       |
| Upinder Kaur   | BBA II       |
| Kashish Tiwari | BBA II       |
| Sneha Anand    | BBA II       |
| Priya Sharma   | BBA II       |
| Amanjot Kaur   | BCOM III     |
| Komalpreet     | BBA I        |
| Kashish Bansal | BCA I        |

| Gurleen Kaur     | BCA I   |
|------------------|---------|
| Rubindeep Kaur   | BBA III |
| Rudakshi Ghatore | BBA III |
| Rakshita Rattan  | BCOM I  |