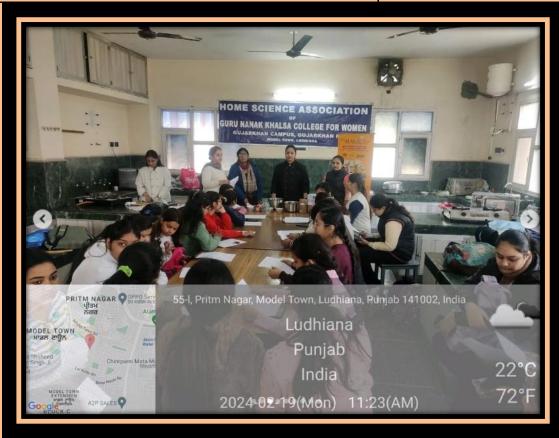

### **Inauguration of Swachhta Pakhwada**

**September 01, 2023** 

Under Swachhta and Eco Club there was inauguration of Swachhta Pakhwada on September 01, 2023. This was convened by 'Madam Principal, Dr. Maneeta Kahlon, organizers of the programme Dr. Parveen Arora and Mrs. Gagneet Kaur.'

To mark the occasion conveners delivered the lecture on Hygiene and sanitation to the CA members. After this, an Oath was taken by all the CA members to remain committed towards cleanliness.

"Now it is our duty to serve Mother India by keeping the country neat and clean .I takes this pledge that I will remain committed towards cleanliness and devote time for this. I will devote 100 hours per year, that is hours per week, to voluntarily work for cleanliness. I will neither litter nor let other litter."