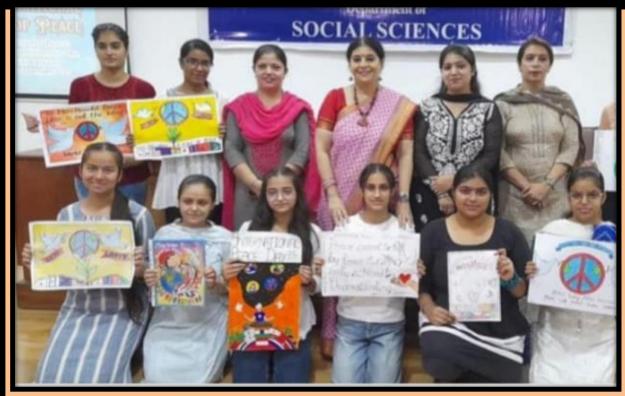

#### INTERNATIONAL DAY OF PEACE

## **September 21, 2023**

## **Following CA Members Were on duty:**

| STUDENT'S NAME  | CLASS   |
|-----------------|---------|
| Sonali          | BA III  |
| Kashish         | BA II   |
| Neesh           | BA II   |
| Varinda         | BA I    |
| Manmehar Kaur   | BAA III |
| Harleen Kaur    | BA II   |
| Harjot Kaur     | BA II   |
| Pohalpreet Kaur | BA I    |
| Ishpreet Kaur   | BA II   |
| Nidhi           | BA II   |