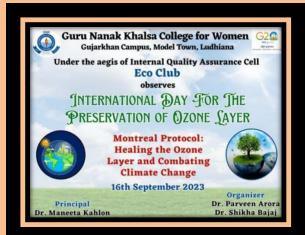

# INTERNATIONAL DAY FOR THE PRESERVATION OF OZONE LAYER

**September 16, 2023** 

# Following CA Members were the part of this activity:

| STUDENTS NAME | CLASS     |
|---------------|-----------|
| Sonali        | BA III    |
| Sonakli rai   | B.COM III |
| Riya manocha  | B.COM III |
| Alisha        | B.COM III |
| Kanchan       | BA II     |
| Ishpreet      | B.COM II  |
| Amanjot       | B.COM III |
| Babneet kaur  | B.COM II  |
| Anjali sharma | BA III    |
| Aastha sharma | BA I      |
| Gobind kaur   | BA I      |