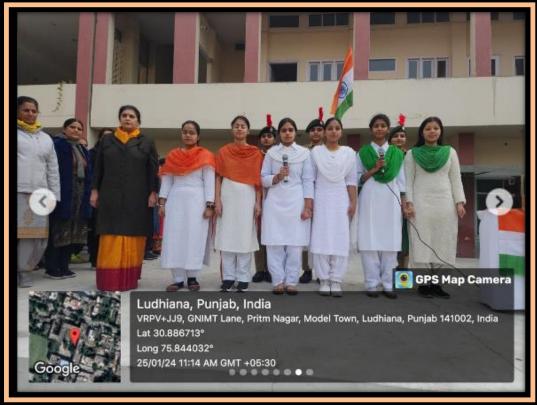

#### REPUBLIC DAY CELEBRATION

**January 25, 2024** 

## Following students were part of the celebration:

| Student's Name  | Class     |
|-----------------|-----------|
| Sonali          | BA III    |
| Sonali Rai      | B.COM III |
| Sehaj           | BA III    |
| Bimalpreet Kaur | BA III    |
| Riya Manocha    | B.COM III |
| Preeti Rajwar   | BBA III   |
| Harpreet Kaur   | BA III    |
| Manmehar        | BA III    |
| Jyoti Roni      | BA III    |
| Neetu           | BA III    |
| Payal           | BA III    |
| Sidhak          | BA III    |

| Divya          | BA III   |
|----------------|----------|
| Parampreet     | BA III   |
| Drishti        | BA III   |
| Muskan         | BA III   |
| Anjali         | BA III   |
| Ikjot Kaur     | BBA III  |
| Kashish Tiwari | BBA III  |
| Rubindeep Kaur | BBA III  |
| Sarbjeet       | BA III   |
| Ravneet Kaur   | BA II    |
| Harjot         | BA II    |
| Nidhi          | BA II    |
| Harleen        | BA II    |
| Harneet        | BA II    |
| Kashish        | BA II    |
| Babneet Kaur   | B.COM II |

| Ishpreet Kaur   | B.COM II |
|-----------------|----------|
| Niharika        | BBA II   |
| Sneha           | BBA II   |
| Kashish         | BBA II   |
| Ishtpreet       | BCA II   |
| Ravneet         | BCA II   |
| Khushi          | BCA II   |
| Sana            | BCA II   |
| Pawandeep       | BA I     |
| Tamanna         | BA I     |
| Kashish         | BCA I    |
| Anmol Kapoor    | B.COM I  |
| Komalpreet Kaur | BBA I    |