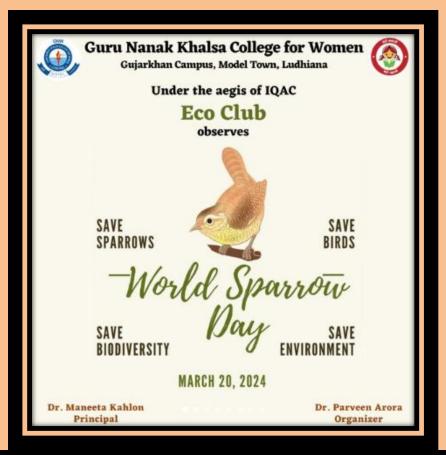

### WORLD SPARROW DAY

# March 20, 2024

# **Following CA members Were There:**

| STUDENT'S NAME | CLASS   |
|----------------|---------|
| Sonali         | BA III  |
| Neetu          | BA III  |
| Payal          | BA III  |
| Preet Rajwar   | BBA III |
| Rubindeep      | BBA III |