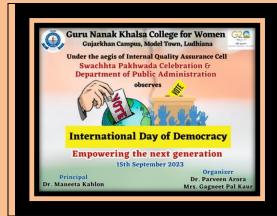

|
|----------------|-----------|
| Ikjot kaur     | BBA III   |
| sneha          | BBA II    |
| Kashish        | BBA II    |
| Upinder        | BBA II    |
| Priya          | BBA II    |
| Payal          | BA III    |
| Sarbjeet       | BA III    |
| Ravneet kaur   | BCA II    |
| Ishtpreet kaur | BCA II    |
| Alisha verma   | B.COM III |
| Abhivykti      | B.COM II  |
| Nidhi          | BA II     |
| Gurleen        | BCA I     |
| Anjal          | BA III    |
| Harmeeti       | BA II     |

| Jasmita         | BA III  |
|-----------------|---------|
| Preeti          | BBA III |
| Niharika        | BBA II  |
| Prabhjeet kaur  | BA III  |
| Pohalpreet kaur | BA I    |
| Harpreet kaur   | BA III  |
| Hritika         | BCA II  |
| Khushi gupta    | BCA II  |
| Rubindeep kaur  | BBA III |









#### INTER CLASS MILLETS RECIPE COMPETITION

#### **September 15, 2023**

#### Following CA Members were the part of the competition:

| STUDENTS NAME    | CLASS  |
|------------------|--------|
| Divya            | BA III |
| Harpreet kaur    | BA II  |
| Harmanpreet kaur | BA III |
| Varinda          | BA I   |



#### PRAKASH UTSAV CELEBRATIONS

## **September 16, 2023**

## Following students were the part of the celebration

| STUDENT'S NAME | CLASS     |
|----------------|-----------|
| Sonali         | BA III    |
| Riya Manocha   | B.COM III |
| Harjot         | BA II     |
| Harleen        | BA II     |
| Drishti        | BA III    |
| Parmpreet      | BA III    |
| Ravneet        | BA II     |
| Bimalpreet     | BA III    |
| Sonpreet       | M.COM I   |
| Simardeep