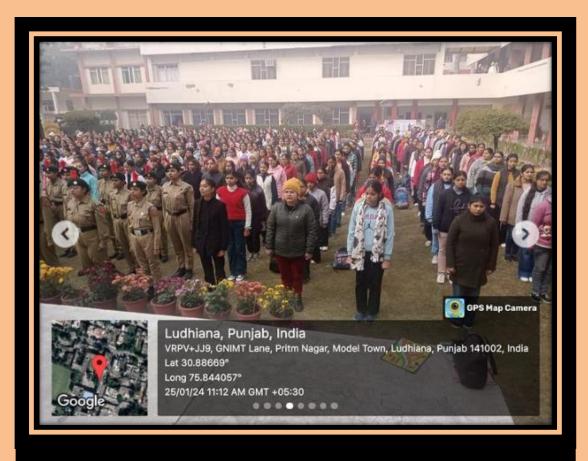

#### REPUBLIC DAY CELEBRATION

**January 25, 2024** 

## Following students were part of the celebration:

| Student's Name  | Class     |
|-----------------|-----------|
| Sonali          | BA III    |
| Sonali Rai      | B.COM III |
| Sehaj           | BA III    |
| Bimalpreet Kaur | BA III    |
| Riya Manocha    | B.COM III |
| Preeti Rajwar   | BBA III   |
| Harpreet Kaur   | BA III    |
| Manmehar        | BA III    |
| Jyoti Roni      | BA III    |
| Neetu           | BA III    |
| Payal           | BA III    |
| Sidhak          | BA III    |

| Divya          | BA III   |
|----------------|----------|
| Parampreet     | BA III   |
| Drishti        | BA III   |
| Muskan         | BA III   |
| Anjali         | BA III   |
| Ikjot Kaur     | BBA III  |
| Kashish Tiwari | BBA III  |
| Rubindeep Kaur | BBA III  |
| Sarbjeet       | BA III   |
| Ravneet Kaur   | BA II    |
| Harjot         | BA II    |
| Nidhi          | BA II    |
| Harleen        | BA II    |
| Harneet        | BA II    |
| Kashish        | BA II    |
| Babneet Kaur   | B.COM II |

| Ishpreet Kaur   | B.COM II |
|-----------------|----------|
| Niharika        | BBA II   |
| Sneha           | BBA II   |
| Kashish         | BBA II   |
| Ishtpreet       | BCA II   |
| Ravneet         | BCA II   |
| Khushi          | BCA II   |
| Sana            | BCA II   |
| Pawandeep       | BA I     |
| Tamanna         | BA I     |
| Kashish         | BCA I    |
| Anmol Kapoor    | B.COM I  |
| Komalpreet Kaur | BBA I    |