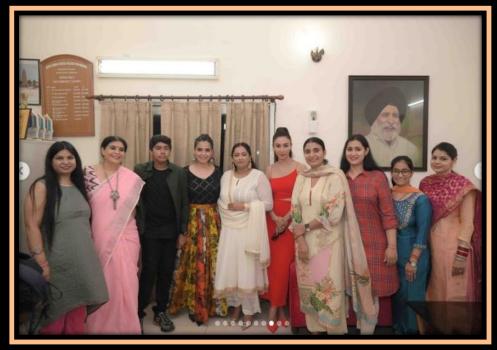

#### WELCOMED THE STAR CAST

March 07, 2024

## Following CA Members were On Discipline Duty:

| STUDENT'S NAME | CLASS     |
|----------------|-----------|
| Sonali         | BA III    |
| Sehaj          | BA III    |
| Sonali Rai     | B.COM III |
| Anjali         | BA III    |
| Muskan         | BA III    |
| Neetu          | BA III    |
| Jyoti Rani     | BA III    |
| Manmehar       | BA III    |
| Babneet Kaur   | B.COM II  |
| Riya           | B.COM III |
| Alisha         | B.COM III |
| Harjot         | BA II     |
| Ravneet        | BA II     |

| Nidhi   | BA II |
|---------|-------|
| Upasana | BA II |
| Harneet | BA II |
| Harleen | BA II |