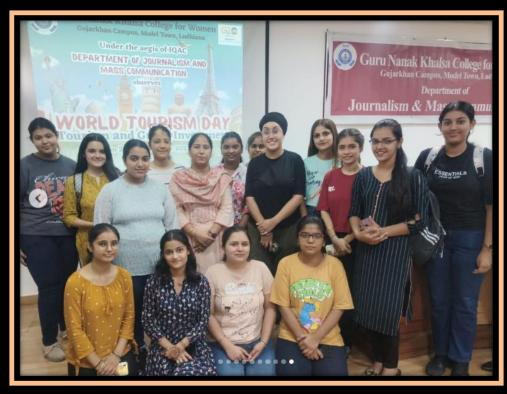

## **World Tourism Day**

## **September 27, 2023**

## **Following CA Members Were on duty:**

| STUDENT'S NAME | CLASS  |
|----------------|--------|
| Jasmita Kaur   | BA III |
| Anmol Batra    | BA III |
| Manmehar Kaur  | BA III |

١