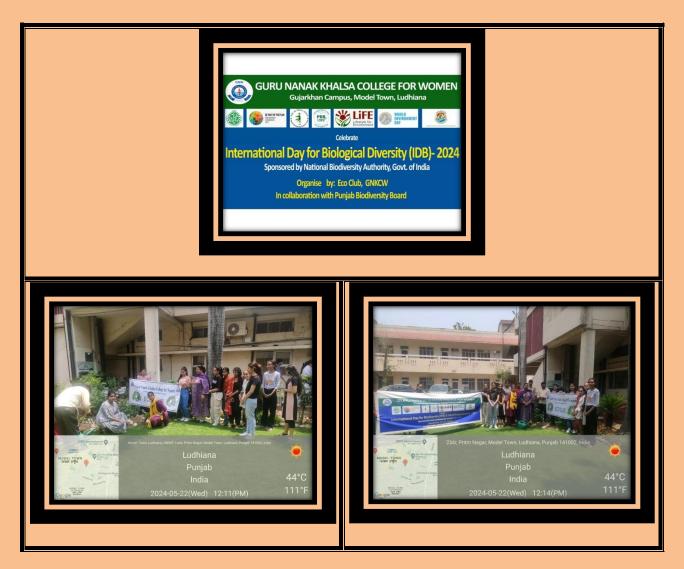

#### **International Biodiversity Day and World Environment Day**

May 22-29, 2024

#### (DAY-I)

### (DAY-II)