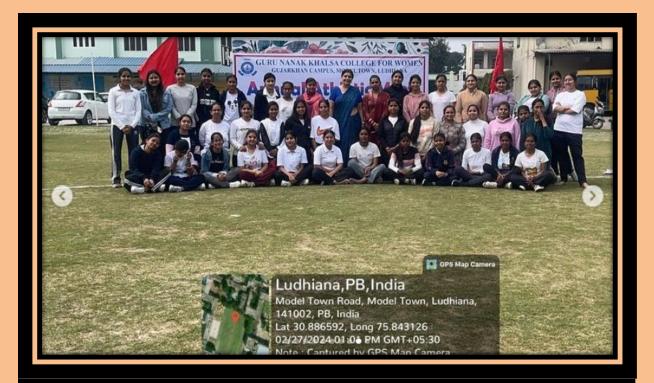

#### ANNUAL ATHLETIC MEET

## February 27, 28, 2024

## **Following CA Members Were Part Of This Meet:**

| STUDENT'S NAME  | CLASS    |
|-----------------|----------|
| Sehaj           | BA III   |
| Harshpreet Kaur | M.COM II |
| Sonalpreet Kaur | M.COM I  |
| Neetu           | BA III   |
| Jyoti Rani      | BA III   |
| Dimple          | BA III   |
| Sarbjeet Kaur   | BA III   |
| Upinder Kaur    | BBA II   |
| Palvi           | BA II    |
| Soni Verma      | BA II    |
| Abhivyakti      | B.COM II |
| Gobind Kaur     | BA I     |