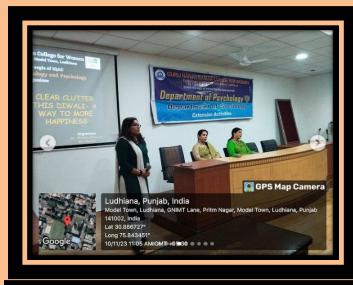

#### **CLEAN YOUR CLUTTER**

## **November 10, 2023**

## Following students attend this seminar:

| Student's Name | Class    |
|----------------|----------|
| Sonli          | BA III   |
| Sehaj          | BA III   |
| Shireen        | BA II    |
| Ishpreet       | BA II    |
| Muskan         | BA III   |
| Kashish        | BA II    |
| Anjali         | BA III   |
| Harjot         | BA II    |
| Nidhi          | BA II    |
| Babneet        | B.COM II |
| Jyoti          | BA III   |
| Neetu          | BA III   |

## Guru Nanak Khalsa College for Women Gujarkhan Campus, Model Town, Ludhiana

Resource Person Dr. Balwinder Kaur M.sc Food and Nutrition, NDDY Senior Clinical Dietitian

Dr. Maneeta Kahlon Principal

Under the aegis of IQAC Department of Psychology organizes

## EATING DISORDER **AWARENESS WEEK**

Date: 29 February, 2024 Time: 10:30 AM Venue: Seminar Hall

> Ms. Kusha Organizer