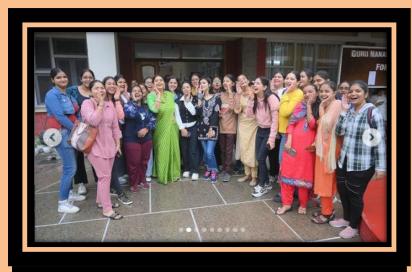

#### **INVESTITURE CEREMONY**

**September 12, 2023** 

Student's parliament of the college was formed for session 2023-2024

Student representatives from different streams took an oath to perform all responsibilities entrusted to them with full dedication. Under the guidance of dr. Maneeta Kahlon, Principal, Dr. Parveen Arora and Mrs. Seema Dua 'THE OATH CEREMONY' was held for the selected CA Members, Head Girl and Deputy Head Girl.

The following oath was taken by CA Members

"I solemnly affirm that I shall abide by the rules and regulations of the college to the best of my knowledge and shall strive to bring credit to the alma-mater".