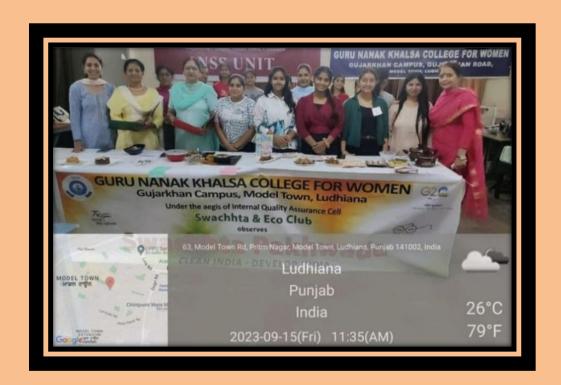

# INTERNATIONAL DAY OF DEMOCRACY - SWACHHTA PAKHWADA

**September 15, 2023** 

# **Following students were present there:**

| STUDENTS NAME   | CLASS     |
|-----------------|-----------|
| Sonali          | BA III    |
| Sehaj           | BA III    |
| Sonali Rai      | B.COM III |
| Varonica Jindal | PGDCA-I   |
| Ravneet kaur    | BA II     |
| Neesh           | BA II     |
| Pawandeep kaur  | BA I      |
| Tamanna         | BA I      |
| Gobind kaur     | BA I      |
| Anushka Saxsena | BCA III   |
| Sana            | BCA II    |