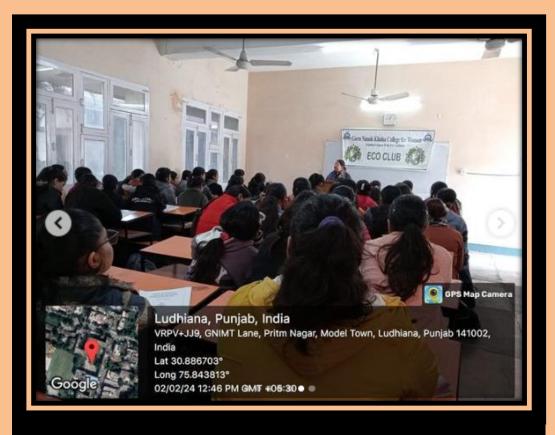

#### WORLD WETLANDS DAY

#### **February 2, 2024**

## **Following Students were Actively Present In This Session:**

| Student's Name  | Class  |
|-----------------|--------|
| Sonali          | BA III |
| Neetu           | BA III |
| Jyoti Rani      | BA III |
| Anjali          | BA III |
| Payal           | BA III |
| Gurleen Kaur    | BCA I  |
| Pohalpreet Kaur | BA I   |