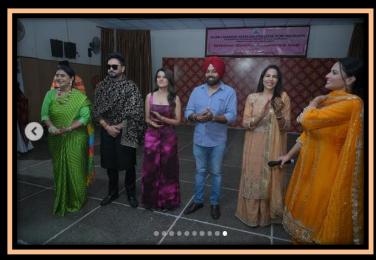

#### WELCOMED THE STAR CAST

October 06, 2023

| STUDENT'S NAME | CLASS     |
|----------------|-----------|
| Sonali         | BA III    |
| Divya          | BA III    |
| Gurleen        | BA III    |
| Sidhak         | BA III    |
| Riya           | B.COM III |
| Muskan         | BA III    |
| Anjali         | BA III    |
| Varonic Jindal | PGDCA I   |
| Harjot         | BA II     |
| Harleen        | BA II     |
| Nidhi          | BA II     |
| Upasna         | BA II     |

#### WELCOMED THE STAR CAST

March 07, 2024

### WELCOMED THE STAR CAST

March 20, 2024