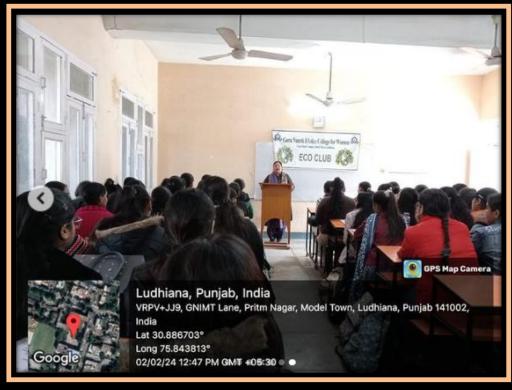

#### WORLD WETLANDS DAY

#### **February 2, 2024**

## **Following Students were Actively Present In This Session:**

| Student's Name  | Class  |
|-----------------|--------|
| Sonali          | BA III |
| Neetu           | BA III |
| Jyoti Rani      | BA III |
| Anjali          | BA III |
| Payal           | BA III |
| Gurleen Kaur    | BCA I  |
| Pohalpreet Kaur | BA I   |