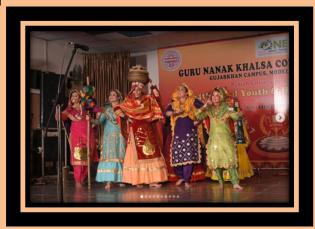

### YOUTH AND HERITAGE FESTIVAL

### **OCTOBER 9-12, 2023**

| STUDENT'S NAME   | CLASS   |
|------------------|---------|
| Monika           | BA III  |
| Harmanpreet Kaur | BA III  |
| Harjot           | BA II   |
| Simardeep        | BA II   |
| Ishpreet         | BA II   |
| Harpreet kaur    | BA III  |
| Gurleen          | BA II   |
| Harpreet kaur    | BA II   |
| Sonali           | BA III  |
| Arshjot Kaur     | MA II   |
| Kirat Kaur       | MA I    |
| Sonpreet Kaur    | M.COM I |