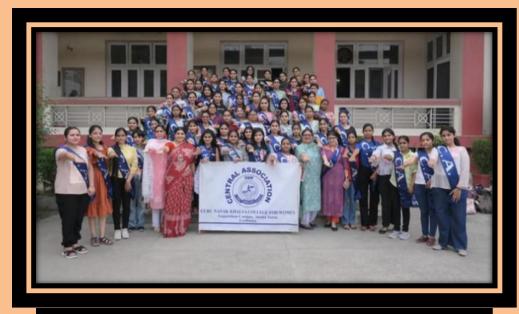

# **GNW**

CENTRAL ASSOCIATION (2023-24)

Dr. Maneeta Kahlon

Principal

Dr. MANEETA KAHLON
Principal
G.N.Kh. College for Women
Gujarkhan Campus, Model Town,
Ludhiana.

Dr. Parveen Arora
Coordinator

Mrs. Seema Dua Co-coordinator

#### **INVESTITURE CEREMONY**

**September 12, 2023** 

Student's parliament of the college was formed for session 2023-2024

Student representatives from different streams took an oath to perform all responsibilities entrusted to them with full dedication. Under the guidance of dr. Maneeta Kahlon, Principal, Dr. Parveen Arora and Mrs. Seema Dua 'THE OATH CEREMONY' was held for the selected CA Members, Head Girl and Deputy Head Girl.