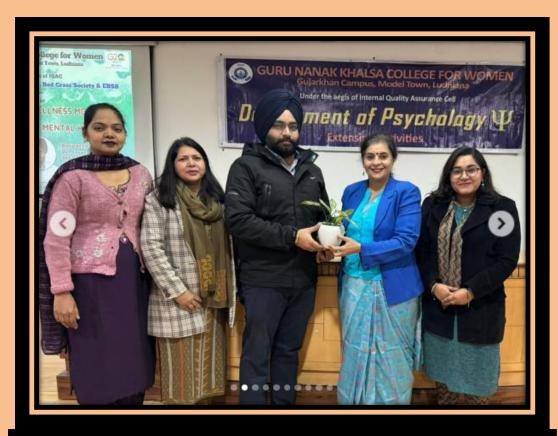

### **Inauguration of Swachhta Pakhwada**

**September 01, 2023** 

Under Swachhta and Eco Club there was inauguration of Swachhta Pakhwada on September 01, 2023. This was convened by 'Madam Principal, Dr. Maneeta Kahlon, organizers of the programme Dr. Parveen Arora and Mrs. Gagneet Kaur.'

To mark the occasion conveners delivered the lecture on Hygiene and sanitation to the CA members. After this, an Oath was taken by all the CA members to remain committed towards cleanliness.

"Now it is our duty to serve Mother India by keeping the country neat and clean .I takes this pledge that I will remain committed towards cleanliness and devote time for this. I will devote 100 hours per year, that is hours per week, to voluntarily work for cleanliness. I will neither litter nor let other litter."