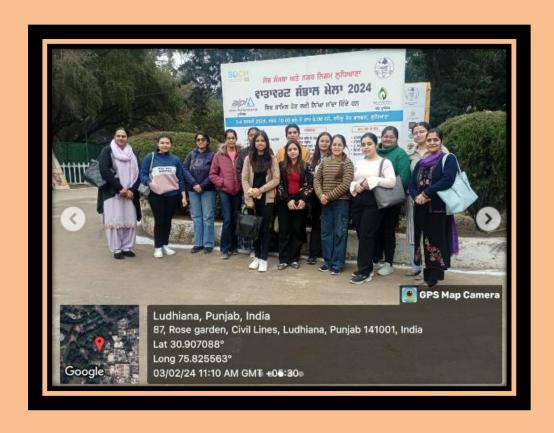

#### VISIT TO NEHRU ROSE GARDEN

## **February 03, 2024**

## **Following CA Members Were There:**

| Student's Name | Class |
|----------------|-------|
| Harneet Kaur   | MA II |
| Anshika Verma  | MA I  |
| Kirat Kaur     | MA I  |