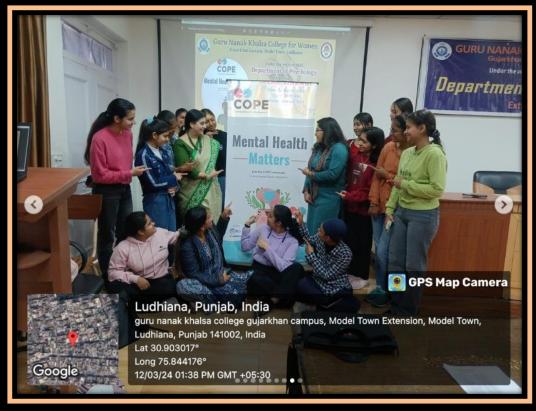

## SEMINAR ON MENTAL WELLNESS

**January 31, 2024** 

## **Following CA Members were part of their seminar:**

| Student's Name  | Class  |
|-----------------|--------|
| Amritleenn Kaur | BA II  |
| Simardeep Kaur  | BA III |
| Pohalpreet Kaur | BA I   |
| Jasmita         | BA III |
| Tamanna         | BA I   |
| Shireen         | BA II  |
| Harjot          | BA II  |
| Nidhi           | BA II  |
| Harpreet Kaur   | BA III |
| Harpreet        | BA II  |
| Ravneet         | BA II  |
| Harleen         | BA II  |