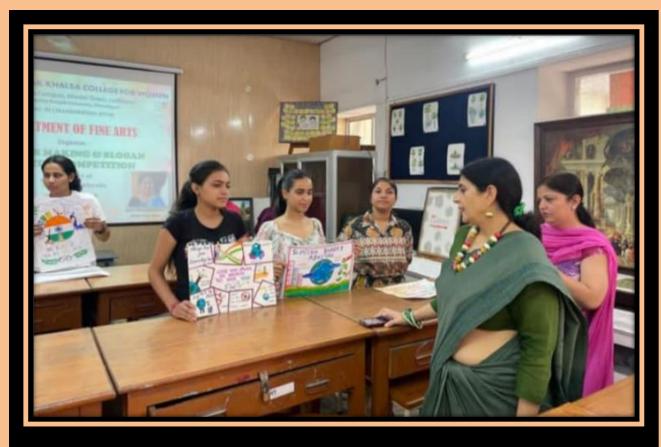

# POSTER MAKING AND SLOGAN WRITING COMPETITION AS A PART OF SWACHHTA PAKHWADA

September 13, 2023

## Following students were the part of the competition

| STUDENTS NAME   | CLASS  |
|-----------------|--------|
| Drishti         | BA III |
| Gurleen kaur    | BA III |
| Parampreet kaur | BA III |
| Varinda         | BA I   |