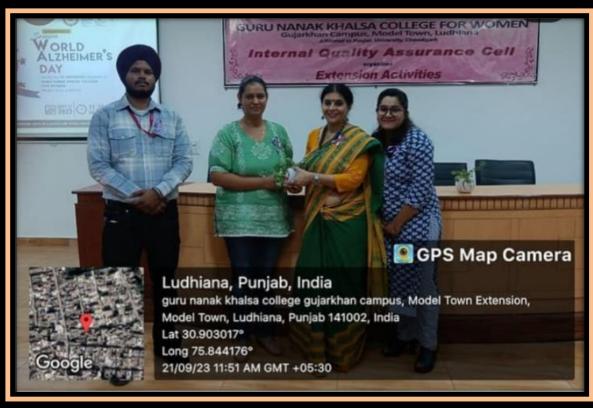

# **World Alzheimer's Day**

# **September 21, 2023**

# **Following CA Members Were Part Of The seminar**

| STUDENT'S NAME  | CLASS  |
|-----------------|--------|
| Sonali          | BA III |
| Sidak Arora     | BA III |
| Shireen Sharma  | BA II  |
| Jasmita         | BA III |
| Harleen Kaur    | BA II  |
| Pohalpreet Kaur | BA I   |
| Simarpreet Kaur | BA III |
| Harpreet Kaur   | BA II  |