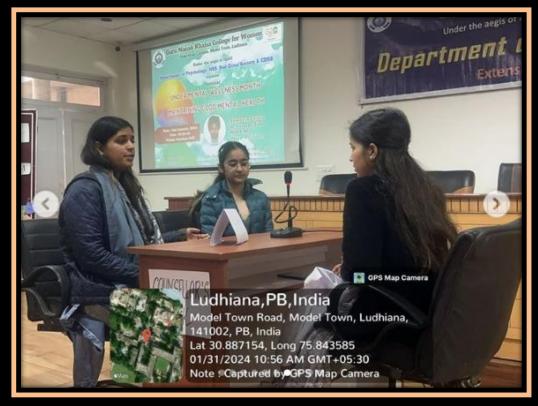

## SEMINAR ON MENTAL WELLNESS

**January 31, 2024** 

## **Following CA Members were part of their seminar:**

| Student's Name  | Class  |
|-----------------|--------|
| Amritleenn Kaur | BA II  |
| Simardeep Kaur  | BA III |
| Pohalpreet Kaur | BA I   |
| Jasmita         | BA III |
| Tamanna         | BA I   |
| Shireen         | BA II  |
| Harjot          | BA II  |
| Nidhi           | BA II  |
| Harpreet Kaur   | BA III |
| Harpreet        | BA II  |
| Ravneet         | BA II  |
| Harleen         | BA II  |