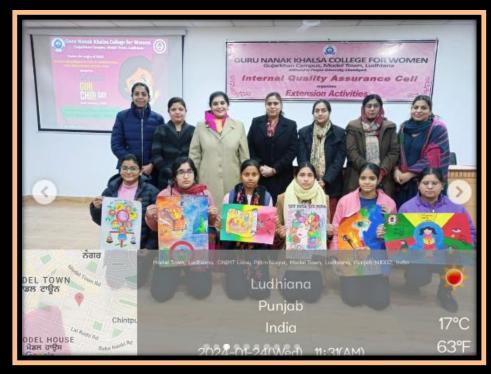

## NATIONAL GIRL CHILD DAY

**January 24, 2024** 

## Following students participated in the activity:

| Student's Name  | Class    |
|-----------------|----------|
| Sehaj           | BA III   |
| Rubindeep kaur  | BBA III  |
| Upinder Kaur    | BBA II   |
| Divya           | BA III   |
| Gurleen Kaur    | BA III   |
| Ishpreet Kaur   | B.COM II |
| Jyoti Rani      | BA III   |
| Parampreet Kaur | BA III   |
| Drishti         | BA III   |
| Manmehar        | BA III   |
| Neetu           | BA III   |
| Niharika Gupta  | BBA II   |

Varinda BA I