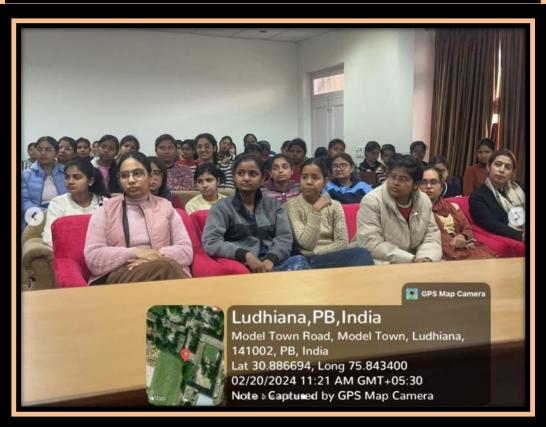

## WORLD DAY OF SOCIAL JUSTICE

## **February 20, 2024**

## **Following Students Were Present:**

| Student's Name  | Class     |
|-----------------|-----------|
| Sonali          | BA III    |
| Neetu           | BA III    |
| Jyoti Rani      | BA III    |
| Pawanpreet KAur | BA I      |
| Komalpreet Kaur | BBA I     |
| Sonali Rai      | B.COM III |
| Payal           | BA III    |