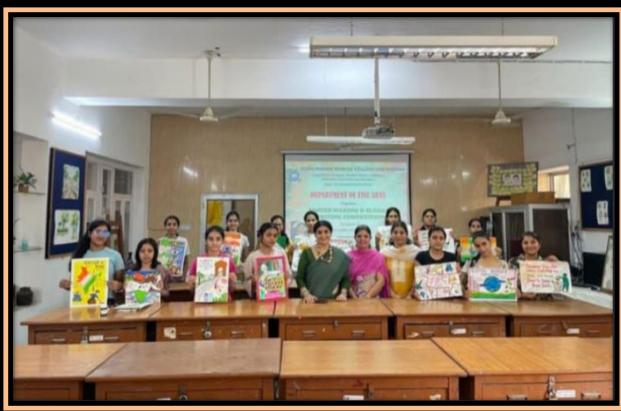

# POSTER MAKING AND SLOGAN WRITING COMPETITION AS A PART OF SWACHHTA PAKHWADA

September 13, 2023

## Following students were the part of the competition

| STUDENTS NAME   | CLASS  |
|-----------------|--------|
| Drishti         | BA III |
| Gurleen kaur    | BA III |
| Parampreet kaur | BA III |
| Varinda         | BA I   |