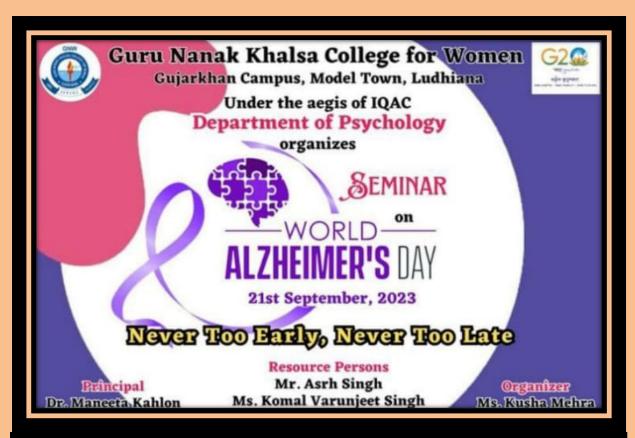

# **World Alzheimer's Day**

# **September 21, 2023**

# **Following CA Members Were Part Of The seminar**

| STUDENT'S NAME  | CLASS  |
|-----------------|--------|
| Sonali          | BA III |
| Sidak Arora     | BA III |
| Shireen Sharma  | BA II  |
| Jasmita         | BA III |
| Harleen Kaur    | BA II  |
| Pohalpreet Kaur | BA I   |
| Simarpreet Kaur | BA III |
| Harpreet Kaur   | BA II  |

## Guru Nanak Khalsa College for Women Gujarkhan Campus, Model Town, Ludhiana

Resource Person Dr. Balwinder Kaur M.sc Food and Nutrition, NDDY Senior Clinical Dietitian

Dr. Maneeta Kahlon Principal

Under the aegis of IQAC Department of Psychology organizes

## EATING DISORDER **AWARENESS WEEK**

Date: 29 February, 2024 Time: 10:30 AM Venue: Seminar Hall

> Ms. Kusha Organizer