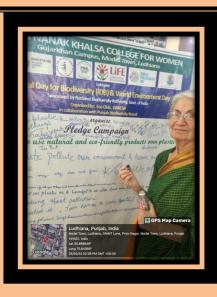

#### **International Biodiversity Day and World Environment Day**

May 22-29, 2024

#### (DAY-I)

### (DAY-II)

### (DAY-III)

#### (DAY-IV)

### (DAY-V)

### (DAY-VI)

### (DAY-VII)