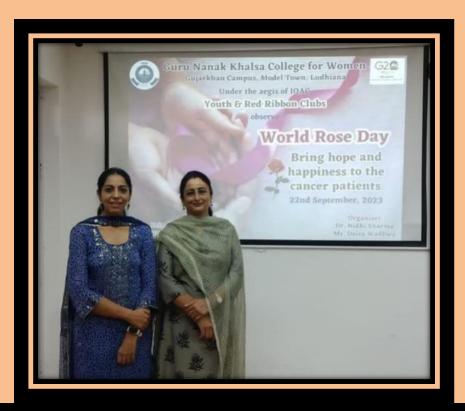

#### WORLD ROSE DAY

## **September 22, 2023**

## **Following CA Members Were Part Of The Event:**

| STUDENT'S NAME   | CLASS   |
|------------------|---------|
| Sonpreet Kaue    | M.COM I |
| Anushka          | BCC III |
| Sana             | BCA II  |
| Kashish          | BCA I   |
| Ishpreet Kaur    | BA II   |
| Rudakshi Ghatore | BBA II  |
| Hritika Singh    | BCA II  |
| Khushi Gupta     | BCA II  |
| Ravneet Kaur     | BCA II  |
| Ishtpreet Kaur   | BCA II  |