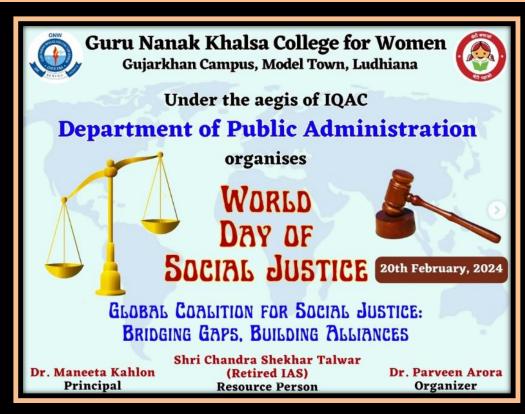

## WORLD DAY OF SOCIAL JUSTICE

## **February 20, 2024**

## **Following Students Were Present:**

| Student's Name  | Class     |
|-----------------|-----------|
| Sonali          | BA III    |
| Neetu           | BA III    |
| Jyoti Rani      | BA III    |
| Pawanpreet KAur | BA I      |
| Komalpreet Kaur | BBA I     |
| Sonali Rai      | B.COM III |
| Payal           | BA III    |