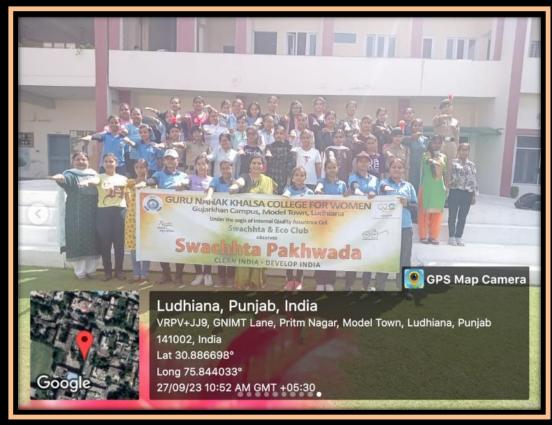

### **Inauguration of Swachhta Pakhwada**

**September 01, 2023** 

Under Swachhta and Eco Club there was inauguration of Swachhta Pakhwada on September 01, 2023. This was convened by 'Madam Principal, Dr. Maneeta Kahlon, organizers of the programme Dr. Parveen Arora and Mrs. Gagneet Kaur.'

To mark the occasion conveners delivered the lecture on Hygiene and sanitation to the CA members. After this, an Oath was taken by all the CA members to remain committed towards cleanliness.

"Now it is our duty to serve Mother India by keeping the country neat and clean .I takes this pledge that I will remain committed towards cleanliness and devote time for this. I will devote 100 hours per year, that is hours per week, to voluntarily work for cleanliness. I will neither litter nor let other litter."