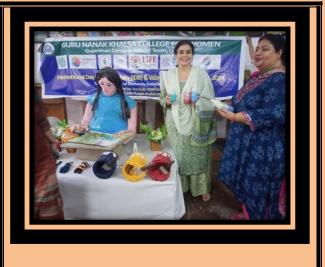

### **Inauguration of Swachhta Pakhwada**

**September 01, 2023** 

Under Swachhta and Eco Club there was inauguration of Swachhta Pakhwada on September 01, 2023. This was convened by 'Madam Principal, Dr. Maneeta Kahlon, organizers of the programme Dr. Parveen Arora and Mrs. Gagneet Kaur.'

To mark the occasion conveners delivered the lecture on Hygiene and sanitation to the CA members. After this, an Oath was taken by all the CA members to remain committed towards cleanliness.

"Now it is our duty to serve Mother India by keeping the country neat and clean .I takes this pledge that I will remain committed towards cleanliness and devote time for this. I will devote 100 hours per year, that is hours per week, to voluntarily work for cleanliness. I will neither litter nor let other litter."