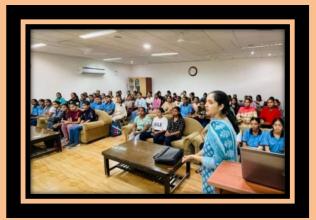

### **Inauguration of Swachhta Pakhwada**

**September 01, 2023** 

Under Swachhta and Eco Club there was inauguration of Swachhta Pakhwada on September 01, 2023. This was convened by 'Madam Principal, Dr. Maneeta Kahlon, organizers of the programme Dr. Parveen Arora and Mrs. Gagneet Kaur.'

To mark the occasion conveners delivered the lecture on Hygiene and sanitation to the CA members. After this, an Oath was taken by all the CA members to remain committed towards cleanliness.

"Now it is our duty to serve Mother India by keeping the country neat and clean .I takes this pledge that I will remain committed towards cleanliness and devote time for this. I will devote 100 hours per year, that is hours per week, to voluntarily work for cleanliness. I will neither litter nor let other litter."