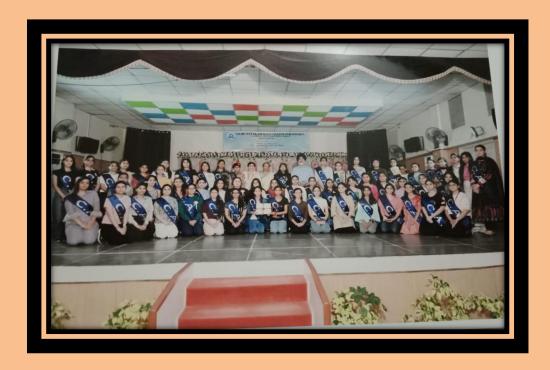

#### **INVESTITURE CEREMONY**

**September 12, 2023** 

Student's parliament of the college was formed for session 2023-2024

Student representatives from different streams took an oath to perform all responsibilities entrusted to them with full dedication. Under the guidance of dr. Maneeta Kahlon, Principal, Dr. Parveen Arora and Mrs. Seema Dua 'THE OATH CEREMONY' was held for the selected CA Members, Head Girl and Deputy Head Girl.

The following oath was taken by CA Members

"I solemnly affirm that I shall abide by the rules and regulations of the college to the best of my knowledge and shall strive to bring credit to the alma-mater".