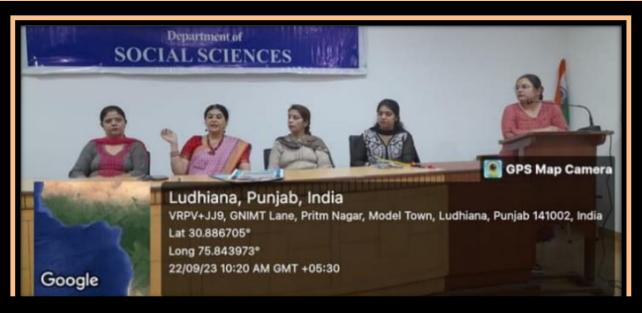

#### INTERNATIONAL DAY OF PEACE

## **September 21, 2023**

## **Following CA Members Were on duty:**

| STUDENT'S NAME  | CLASS   |
|-----------------|---------|
| Sonali          | BA III  |
| Kashish         | BA II   |
| Neesh           | BA II   |
| Varinda         | BA I    |
| Manmehar Kaur   | BAA III |
| Harleen Kaur    | BA II   |
| Harjot Kaur     | BA II   |
| Pohalpreet Kaur | BA I    |
| Ishpreet Kaur   | BA II   |
| Nidhi           | BA II   |