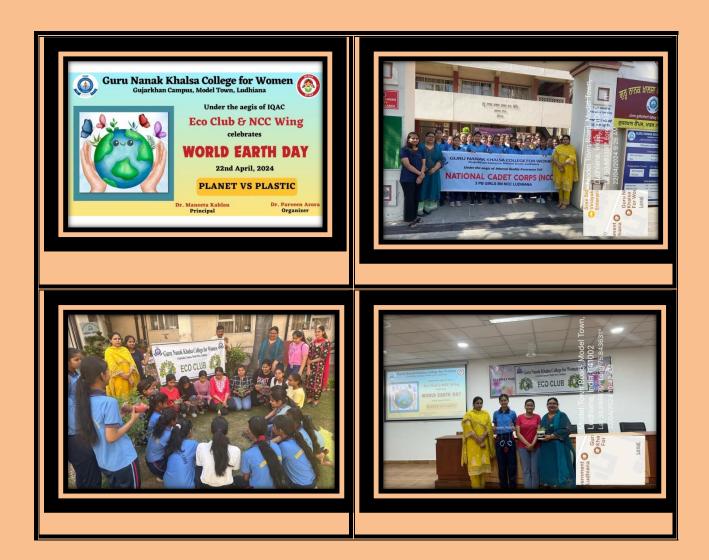

R CAST

March 20, 2024

# Following CA Members Were On Discipline Duty:

| STUDENT'S NAME | CLASS     |
|----------------|-----------|
| Sonali         | BA III    |
| Sonali Rai     | B.COM III |
| Riya           | B.COM III |
| Alisha         | B.COM III |
| Muskan         | BA III    |
| Anjali         | BA III    |
| Neetu          | BA III    |
| Payal          | BA III    |
| Harneet        | BA II     |





### WORLD SPARROW DAY

# March 20, 2024

# **Following CA members Were There:**

| STUDENT'S NAME | CLASS   |
|----------------|---------|
| Sonali         | BA III  |
| Neetu          | BA III  |
| Payal          | BA III  |
| Preet Rajwar   | BBA III |
| Rubindeep      | BBA III |





#### **HOLI CELEBRATION**

March 22, 2024



### **World Earth Day**

# **April 22, 2024**



### Meeting of annual prize distribution

**April 24, 2024** 



### **Annual Prize DISTRIBUTION**

**April 26, 2024** 





### **Convocation Ceremony**

May 10, 2024





#### **International Biodiversity Day and World Environment Day**

May 22-29, 2024

#### (DAY-I)



### (DAY-II)



### (DAY-III)



#### (DAY-IV)





### (DAY-V)



### (DAY-VI)





### (DAY-VII)









# **Award Honoring Ceremony**



**Record Submission (2023-24) by the Head Girl** 



| H                                  | EAD >                           | AND DEPUTI                         | (2023-24)                           |                          |                      |
|------------------------------------|---------------------------------|------------------------------------|------------------------