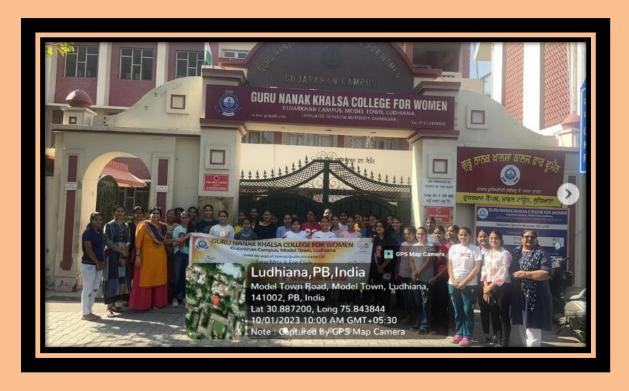

#### **CLEANLINESS DRIVE PROGRAM**

#### **OCTOBER 1, 2023**

| STUDENT'S NAME  | CLASS     |
|-----------------|-----------|
| Sonali Rai      | B.COM III |
| Drishti         | BA III    |
| Parampreet      | BA III    |
| Neesh           | BA II     |
| Veronica Jindal | PGDCA-I   |