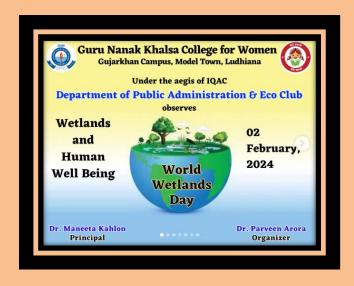

#### WORLD WETLANDS DAY

#### **February 2, 2024**

## **Following Students were Actively Present In This Session:**

| Student's Name  | Class  |
|-----------------|--------|
| Sonali          | BA III |
| Neetu           | BA III |
| Jyoti Rani      | BA III |
| Anjali          | BA III |
| Payal           | BA III |
| Gurleen Kaur    | BCA I  |
| Pohalpreet Kaur | BA I   |