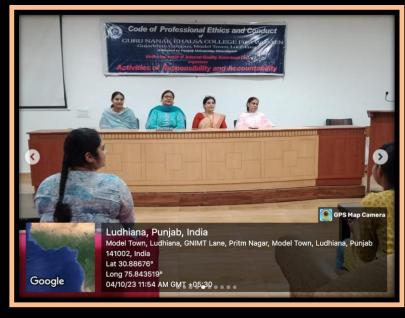

### **Inauguration of Swachhta Pakhwada**

**September 01, 2023** 

Under Swachhta and Eco Club there was inauguration of Swachhta Pakhwada on September 01, 2023. This was convened by 'Madam Principal, Dr. Maneeta Kahlon, organizers of the programme Dr. Parveen Arora and Mrs. Gagneet Kaur.'

To mark the occasion conveners delivered the lecture on Hygiene and sanitation to the CA members. After this, an Oath was taken by all the CA members to remain committed towards cleanliness.

"Now it is our duty to serve Mother India by keeping the country neat and clean .I takes this pledge that I will remain committed towards cleanliness and devote time for this. I will devote 100 hours per year, that is hours per week, to voluntarily work for cleanliness. I will neither litter nor let other litter."