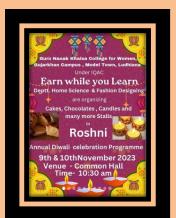

#### **ROSHNI: ANNUAL DIWALI CELEBRATION**

October 9, 10, 2023

## Following CA Members set up their stalls for exhibition:

| Student's Name | Class  |
|----------------|--------|
| Drishti        | BA III |
| Parampreet     | BA III |
| Divya          | BA III |
| Bimalpreet     | BA III |
| Manmeet Kaur   | BA II  |
| Amritleen      | BA II  |
| Manmehar       | BA III |
| Ravneet Kaur   | BA II  |
| Nidhi          | BA II  |
| Harpreet Kaur  | BA II  |
| Gurleen        | BA III |