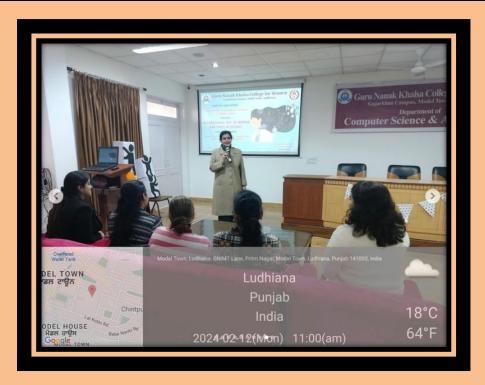

## SEMINAR ON MENTAL WELLNESS

**January 31, 2024** 

## **Following CA Members were part of their seminar:**

| Student's Name  | Class  |
|-----------------|--------|
| Amritleenn Kaur | BA II  |
| Simardeep Kaur  | BA III |
| Pohalpreet Kaur | BA I   |
| Jasmita         | BA III |
| Tamanna         | BA I   |
| Shireen         | BA II  |
| Harjot          | BA II  |
| Nidhi           | BA II  |
| Harpreet Kaur   | BA III |
| Harpreet        | BA II  |
| Ravneet         | BA II  |
| Harleen         | BA II  |