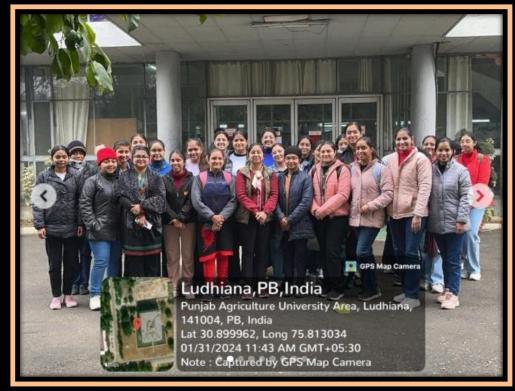

## VISIT TO PAU UNIVERSITY

**January 31, 2024** 

## Following students visited the library:

| Student's Name | Class     |
|----------------|-----------|
| Sonali         | BA III    |
| Divya          | BA III    |
| Sonpreet Kaur  | M.COM I   |
| Alisha         | B.COM III |
| Muskan         | BA III    |
| Anjali         | BA III    |
| Riya Manocha   | B.COM III |