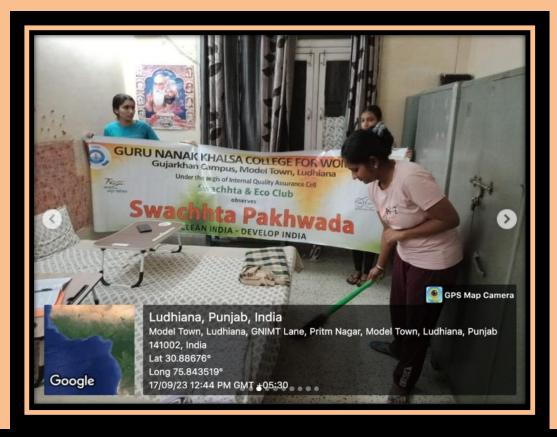

### **Inauguration of Swachhta Pakhwada**

**September 01, 2023** 

Under Swachhta and Eco Club there was inauguration of Swachhta Pakhwada on September 01, 2023. This was convened by 'Madam Principal, Dr. Maneeta Kahlon, organizers of the programme Dr. Parveen Arora and Mrs. Gagneet Kaur.'

To mark the occasion conveners delivered the lecture on Hygiene and sanitation to the CA members. After this, an Oath was taken by all the CA members to remain committed towards cleanliness.

"Now it is our duty to serve Mother India by keeping the country neat and clean .I takes this pledge that I will remain committed towards cleanliness and devote time for this. I will devote 100 hours per year, that is hours per week, to voluntarily work for cleanliness. I will neither litter nor let other litter."