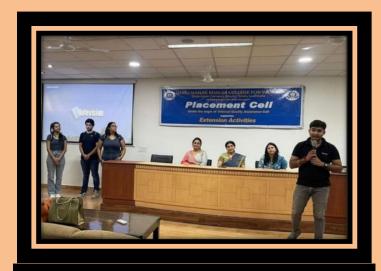

deep | BA III |
|-----------|--------|
| Payal     | BA III |
| Sarbjeet  | BA III |





## **PICTURES OF STUDENTS' REPRESENTATION**

# AND ENGAGEMENT IN VARIOUS EXTRACURRICULAR ACTIVITIES

## **Seminar Organized By Placement Cell**

**September 06, 2023** 

## The following CA members were present:

| STUDENTS NAME  | <u>CLASS</u> |
|----------------|--------------|
| Niharika Gupta | BBA II       |
| Upinder Kaur   | BBA II       |
| Kashish Tiwari | BBA II       |
| Sneha Anand    | BBA II       |
| Priya Sharma   | BBA II       |
| Amanjot Kaur   | BCOM III     |
| Komalpreet     | BBA I        |
| Kashish Bansal | BCA I        |

| Gurleen Kaur     | BCA I   |
|------------------|---------|
| Rubindeep Kaur   | BBA III |
| Rudakshi Ghatore | BBA III |
| Rakshita Rattan  | BCOM I  |





# "Meet The Author" organized by Illuminati - English Literary Society

## September 6, 2023

# The following CA members were on duty:

| STUDENTS NAME   | CLASS  |
|-----------------|--------|
| Sonali          | BA III |
| Sehaj           | BA III |
| Pohalpreet Kaur | BA I   |
| Kirat Kaur      | MA I   |
| Kashish         | BA II  |
| Harjot          | BA II  |
| Harleen Kaur    | BA II  |
| Anshika Verma   | MA I   |
| Arshjot kaur    | MA II  |
| Sidak           | BA III |
| Gurleen Kaur    |        |
| Nidhi           | BA II  |

| Shireen      | BA II  |
|--------------|--------|
| Harneet Kaur | MA II  |
| Neetu        | BA III |
| Payal        | BA III |
| Aastha       | BAI    |





## **Lecture on Environmental Conservation**

# **September 11, 2023.**

## **Following CA M