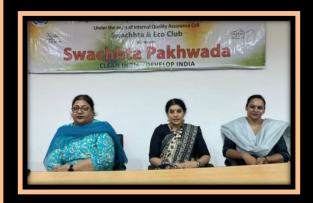

### **Inauguration of Swachhta Pakhwada**

**September 01, 2023** 

Under Swachhta and Eco Club there was inauguration of Swachhta Pakhwada on September 01, 2023. This was convened by 'Madam Principal, Dr. Maneeta Kahlon, organizers of the programme Dr. Parveen Arora and Mrs. Gagneet Kaur.'

To mark the occasion conveners delivered the lecture on Hygiene and sanitation to the CA members. After this, an Oath was taken by all the CA members to remain committed towards cleanliness.

"Now it is our duty to serve Mother India by keeping the country neat and clean .I takes this pledge that I will remain committed towards cleanliness and devote time for this. I will devote 100 hours per year, that is hours per week, to voluntarily work for cleanliness. I will neither litter nor let other litter."