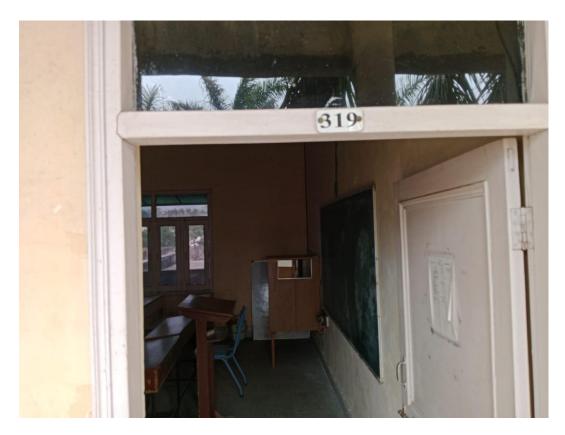

### 4.1.3 Number of classrooms and seminar halls with ICT- enabled facilities such as smart class, LMS, etc.

| S.No. | Room No. or Name of Classrooms/<br>Seminar Hall with LCD/ Wifi/<br>LAN facilities | Type of ICT facility                     |
|-------|-----------------------------------------------------------------------------------|------------------------------------------|
| 1     | 118                                                                               | WiFi/ Projector/ Computer<br>System      |
| 2     | 123                                                                               | WiFi/ Projector/ Computer<br>System      |
| 3     | 219                                                                               | WiFi/ Projector/ Computer<br>System      |
| 4     | 221                                                                               | Wifi/ Interactive Smart Board            |
| 5     | 222                                                                               | WiFi/ Projector/ Computer<br>System      |
| 6     | Smart classroom cum Computer Lab (223)                                            | WiFi/ Projector/ Computer<br>System/ LAN |
| 7     | 319                                                                               | WiFi/ Projector/ Computer<br>System      |
| 8     | Fine Arts Lab (109)                                                               | WiFi/ Projector/ Computer<br>System      |
| 9     | Mass Media Lab (403)                                                              | WiFi/ Projector                          |
| 10    | 205                                                                               | WiFi/ Projector/ Computer<br>System      |
| 11    | 216                                                                               | WiFi/ Projector/ Computer<br>System      |
| 12    | 217                                                                               | WiFi/ Projector/ Computer<br>System      |
| 13    | 316                                                                               | WiFi/ Projector/ Computer<br>System      |
| 14    | 317                                                                               | WiFi/ Projector/ Computer<br>System      |
| 15    | 108                                                                               | Projector                                |
| 16    | 503                                                                               | Wifi/ Projector                          |
| 17    | 302                                                                               | Projector                                |