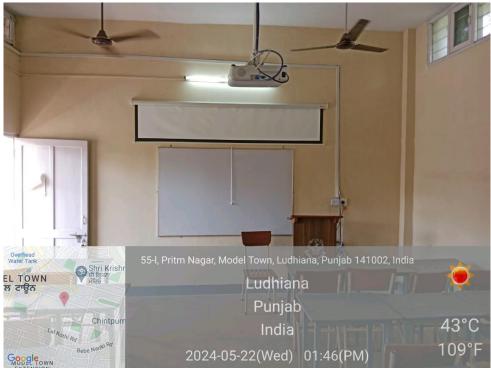

### 4.1.3 Number of classrooms and seminar halls with ICT- enabled facilities such as smart class, LMS, etc.

| S.No. | Room No. or Name of Classrooms/<br>Seminar Hall with LCD/ Wifi/<br>LAN facilities | Type of ICT facility                     |
|-------|-----------------------------------------------------------------------------------|------------------------------------------|
| 1     | 118                                                                               | WiFi/ Projector/ Computer<br>System      |
| 2     | 123                                                                               | WiFi/ Projector/ Computer<br>System      |
| 3     | 219                                                                               | WiFi/ Projector/ Computer<br>System      |
| 4     | 221                                                                               | Wifi/ Interactive Smart Board            |
| 5     | 222                                                                               | WiFi/ Projector/ Computer<br>System      |
| 6     | Smart classroom cum Computer Lab (223)                                            | WiFi/ Projector/ Computer<br>System/ LAN |
| 7     | 319                                                                               | WiFi/ Projector/ Computer<br>System      |
| 8     | Fine Arts Lab (109)                                                               | WiFi/ Projector/ Computer<br>System      |
| 9     | Mass Media Lab (403)                                                              | WiFi/ Projector                          |
| 10    | 205                                                                               | WiFi/ Projector/ Computer<br>System      |
| 11    | 216                                                                               | WiFi/ Projector/ Computer<br>System      |
| 12    | 217                                                                               | WiFi/ Projector/ Computer<br>System      |
| 13    | 316                                                                               | WiFi/ Projector/ Computer<br>System      |
| 14    | 317                                                                               | WiFi/ Projector/ Computer<br>System      |
| 15    | 108                                                                               | Projector                                |
| 16    | 503                                                                               | Wifi/ Projector                          |
| 17    | 302                                                                               | Projector                                |