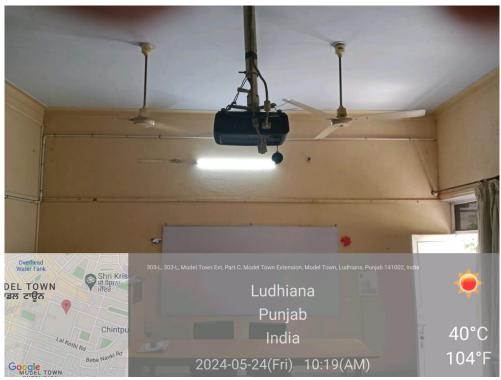

### 4.1.3 Number of classrooms and seminar halls with ICT- enabled facilities such as smart class, LMS, etc.

| S.No. | Room No. or Name of Classrooms/<br>Seminar Hall with LCD/ Wifi/<br>LAN facilities | Type of ICT facility                     |
|-------|-----------------------------------------------------------------------------------|------------------------------------------|
| 1     | 118                                                                               | WiFi/ Projector/ Computer<br>System      |
| 2     | 123                                                                               | WiFi/ Projector/ Computer<br>System      |
| 3     | 219                                                                               | WiFi/ Projector/ Computer<br>System      |
| 4     | 221                                                                               | Wifi/ Interactive Smart Board            |
| 5     | 222                                                                               | WiFi/ Projector/ Computer<br>System      |
| 6     | Smart classroom cum Computer Lab (223)                                            | WiFi/ Projector/ Computer<br>System/ LAN |
| 7     | 319                                                                               | WiFi/ Projector/ Computer<br>System      |
| 8     | Fine Arts Lab (109)                                                               | WiFi/ Projector/ Computer<br>System      |
| 9     | Mass Media Lab (403)                                                              | WiFi/ Projector                          |
| 10    | 205                                                                               | WiFi/ Projector/ Computer<br>System      |
| 11    | 216                                                                               | WiFi/ Projector/ Computer<br>System      |
| 12    | 217                                                                               | WiFi/ Projector/ Computer<br>System      |
| 13    | 316                                                                               | WiFi/ Projector/ Computer<br>System      |
| 14    | 317                                                                               | WiFi/ Projector/ Computer<br>System      |
| 15    | 108                                                                               | Projector                                |
| 16    | 503                                                                               | Wifi/ Projector                          |
| 17    | 302                                                                               | Projector                                |