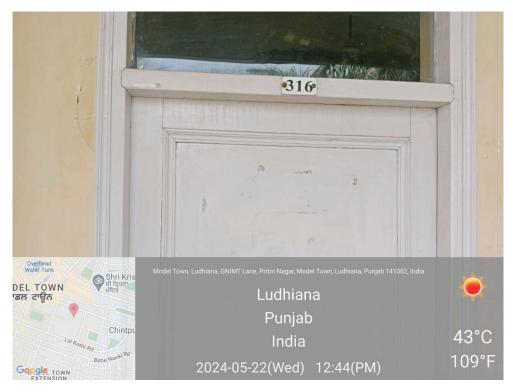

### 4.1.3 Number of classrooms and seminar halls with ICT- enabled facilities such as smart class, LMS, etc.

| S.No. | Room No. or Name of Classrooms/<br>Seminar Hall with LCD/ Wifi/<br>LAN facilities | Type of ICT facility                     |
|-------|-----------------------------------------------------------------------------------|------------------------------------------|
| 1     | 118                                                                               | WiFi/ Projector/ Computer<br>System      |
| 2     | 123                                                                               | WiFi/ Projector/ Computer<br>System      |
| 3     | 219                                                                               | WiFi/ Projector/ Computer<br>System      |
| 4     | 221                                                                               | Wifi/ Interactive Smart Board            |
| 5     | 222                                                                               | WiFi/ Projector/ Computer<br>System      |
| 6     | Smart classroom cum Computer Lab (223)                                            | WiFi/ Projector/ Computer<br>System/ LAN |
| 7     | 319                                                                               | WiFi/ Projector/ Computer<br>System      |
| 8     | Fine Arts Lab (109)                                                               | WiFi/ Projector/ Computer<br>System      |
| 9     | Mass Media Lab (403)                                                              | WiFi/ Projector                          |
| 10    | 205                                                                               | WiFi/ Projector/ Computer<br>System      |
| 11    | 216                                                                               | WiFi/ Projector/ Computer<br>System      |
| 12    | 217                                                                               | WiFi/ Projector/ Computer<br>System      |
| 13    | 316                                                                               | WiFi/ Projector/ Computer<br>System      |
| 14    | 317                                                                               | WiFi/ Projector/ Computer<br>System      |
| 15    | 108                                                                               | Projector                                |
| 16    | 503                                                                               | Wifi/ Projector                          |
| 17    | 302                                                                               | Projector                                |