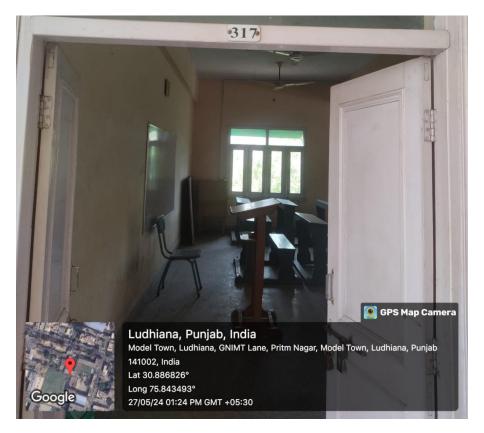

### 4.1.3 Number of classrooms and seminar halls with ICT- enabled facilities such as smart class, LMS, etc.

| S.No. | Room No. or Name of Classrooms/<br>Seminar Hall with LCD/ Wifi/<br>LAN facilities | Type of ICT facility                     |
|-------|-----------------------------------------------------------------------------------|------------------------------------------|
| 1     | 118                                                                               | WiFi/ Projector/ Computer<br>System      |
| 2     | 123                                                                               | WiFi/ Projector/ Computer<br>System      |
| 3     | 219                                                                               | WiFi/ Projector/ Computer<br>System      |
| 4     | 221                                                                               | Wifi/ Interactive Smart Board            |
| 5     | 222                                                                               | WiFi/ Projector/ Computer<br>System      |
| 6     | Smart classroom cum Computer Lab (223)                                            | WiFi/ Projector/ Computer<br>System/ LAN |
| 7     | 319                                                                               | WiFi/ Projector/ Computer<br>System      |
| 8     | Fine Arts Lab (109)                                                               | WiFi/ Projector/ Computer<br>System      |
| 9     | Mass Media Lab (403)                                                              | WiFi/ Projector                          |
| 10    | 205                                                                               | WiFi/ Projector/ Computer<br>System      |
| 11    | 216                                                                               | WiFi/ Projector/ Computer<br>System      |
| 12    | 217                                                                               | WiFi/ Projector/ Computer<br>System      |
| 13    | 316                                                                               | WiFi/ Projector/ Computer<br>System      |
| 14    | 317                                                                               | WiFi/ Projector/ Computer<br>System      |
| 15    | 108                                                                               | Projector                                |
| 16    | 503                                                                               | Wifi/ Projector                          |
| 17    | 302                                                                               | Projector                                |