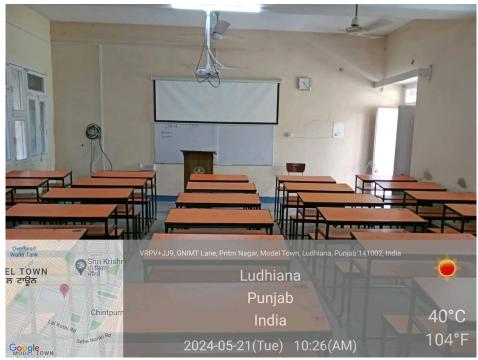

### 4.1.3 Number of classrooms and seminar halls with ICT- enabled facilities such as smart class, LMS, etc.

| S.No. | Room No. or Name of Classrooms/<br>Seminar Hall with LCD/ Wifi/<br>LAN facilities | Type of ICT facility                     |
|-------|-----------------------------------------------------------------------------------|------------------------------------------|
| 1     | 118                                                                               | WiFi/ Projector/ Computer<br>System      |
| 2     | 123                                                                               | WiFi/ Projector/ Computer<br>System      |
| 3     | 219                                                                               | WiFi/ Projector/ Computer<br>System      |
| 4     | 221                                                                               | Wifi/ Interactive Smart Board            |
| 5     | 222                                                                               | WiFi/ Projector/ Computer<br>System      |
| 6     | Smart classroom cum Computer Lab (223)                                            | WiFi/ Projector/ Computer<br>System/ LAN |
| 7     | 319                                                                               | WiFi/ Projector/ Computer<br>System      |
| 8     | Fine Arts Lab (109)                                                               | WiFi/ Projector/ Computer<br>System      |
| 9     | Mass Media Lab (403)                                                              | WiFi/ Projector                          |
| 10    | 205                                                                               | WiFi/ Projector/ Computer<br>System      |
| 11    | 216                                                                               | WiFi/ Projector/ Computer<br>System      |
| 12    | 217                                                                               | WiFi/ Projector/ Computer<br>System      |
| 13    | 316                                                                               | WiFi/ Projector/ Computer<br>System      |
| 14    | 317                                                                               | WiFi/ Projector/ Computer<br>System      |
| 15    | 108                                                                               | Projector                                |
| 16    | 503                                                                               | Wifi/ Projector                          |
| 17    | 302                                                                               | Projector                                |