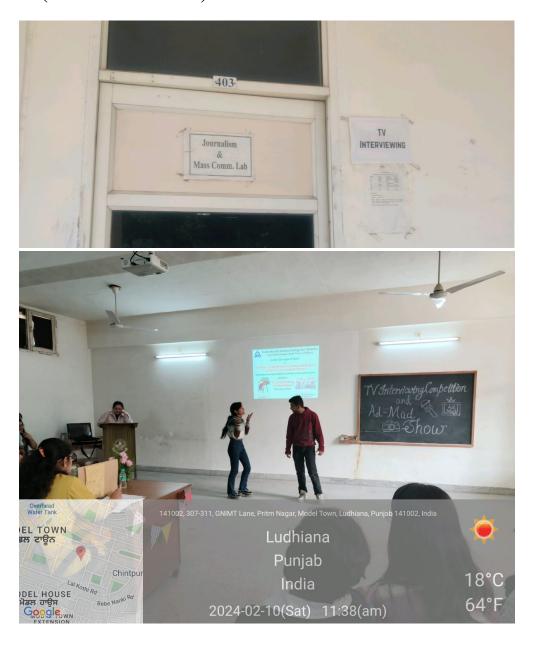

### 4.1.3 Number of classrooms and seminar halls with ICT- enabled facilities such as smart class, LMS, etc.

| S.No. | Room No. or Name of Classrooms/<br>Seminar Hall with LCD/ Wifi/<br>LAN facilities | Type of ICT facility                     |
|-------|-----------------------------------------------------------------------------------|------------------------------------------|
| 1     | 118                                                                               | WiFi/ Projector/ Computer<br>System      |
| 2     | 123                                                                               | WiFi/ Projector/ Computer<br>System      |
| 3     | 219                                                                               | WiFi/ Projector/ Computer<br>System      |
| 4     | 221                                                                               | Wifi/ Interactive Smart Board            |
| 5     | 222                                                                               | WiFi/ Projector/ Computer<br>System      |
| 6     | Smart classroom cum Computer Lab (223)                                            | WiFi/ Projector/ Computer<br>System/ LAN |
| 7     | 319                                                                               | WiFi/ Projector/ Computer<br>System      |
| 8     | Fine Arts Lab (109)                                                               | WiFi/ Projector/ Computer<br>System      |
| 9     | Mass Media Lab (403)                                                              | WiFi/ Projector                          |
| 10    | 205                                                                               | WiFi/ Projector/ Computer<br>System      |
| 11    | 216                                                                               | WiFi/ Projector/ Computer<br>System      |
| 12    | 217                                                                               | WiFi/ Projector/ Computer<br>System      |
| 13    | 316                                                                               | WiFi/ Projector/ Computer<br>System      |
| 14    | 317                                                                               | WiFi/ Projector/ Computer<br>System      |
| 15    | 108                                                                               | Projector                                |
| 16    | 503                                                                               | Wifi/ Projector                          |
| 17    | 302                                                                               | Projector                                |

# Room No. 403 (Mass Media Lab)