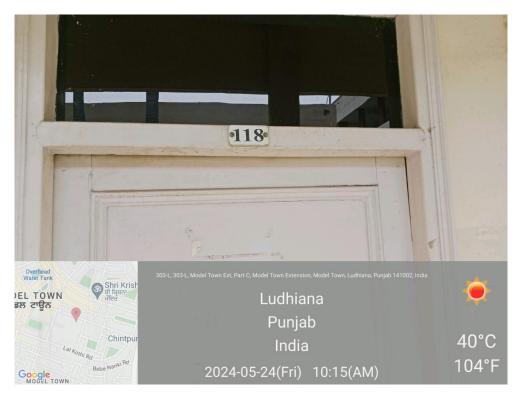

### 4.1.3 Number of classrooms and seminar halls with ICT- enabled facilities such as smart class, LMS, etc.

| S.No. | Room No. or Name of Classrooms/<br>Seminar Hall with LCD/ Wifi/<br>LAN facilities | Type of ICT facility                     |
|-------|-----------------------------------------------------------------------------------|------------------------------------------|
| 1     | 118                                                                               | WiFi/ Projector/ Computer<br>System      |
| 2     | 123                                                                               | WiFi/ Projector/ Computer<br>System      |
| 3     | 219                                                                               | WiFi/ Projector/ Computer<br>System      |
| 4     | 221                                                                               | Wifi/ Interactive Smart Board            |
| 5     | 222                                                                               | WiFi/ Projector/ Computer<br>System      |
| 6     | Smart classroom cum Computer Lab (223)                                            | WiFi/ Projector/ Computer<br>System/ LAN |
| 7     | 319                                                                               | WiFi/ Projector/ Computer<br>System      |
| 8     | Fine Arts Lab (109)                                                               | WiFi/ Projector/ Computer<br>System      |
| 9     | Mass Media Lab (403)                                                              | WiFi/ Projector                          |
| 10    | 205                                                                               | WiFi/ Projector/ Computer<br>System      |
| 11    | 216                                                                               | WiFi/ Projector/ Computer<br>System      |
| 12    | 217                                                                               | WiFi/ Projector/ Computer<br>System      |
| 13    | 316                                                                               | WiFi/ Projector/ Computer<br>System      |
| 14    | 317                                                                               | WiFi/ Projector/ Computer<br>System      |
| 15    | 108                                                                               | Projector                                |
| 16    | 503                                                                               | Wifi/ Projector                          |
| 17    | 302                                                                               | Projector                                |