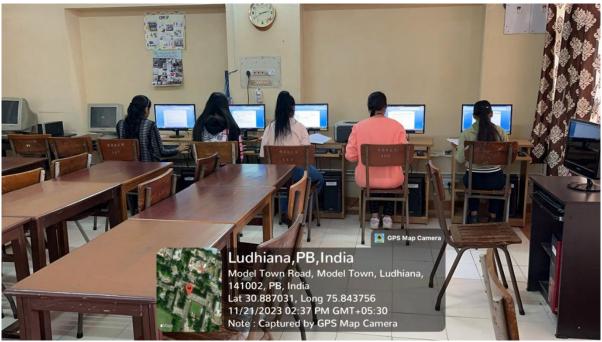

# Geo-tagged Photographs of Rooms/ Labs with ICT facilities

# **Computer Lab (Ground Floor)**