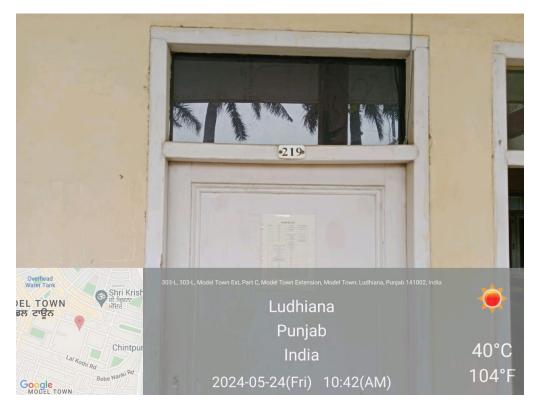

### 4.1.3 Number of classrooms and seminar halls with ICT- enabled facilities such as smart class, LMS, etc.

| S.No. | Room No. or Name of Classrooms/<br>Seminar Hall with LCD/ Wifi/<br>LAN facilities | Type of ICT facility                     |
|-------|-----------------------------------------------------------------------------------|------------------------------------------|
| 1     | 118                                                                               | WiFi/ Projector/ Computer<br>System      |
| 2     | 123                                                                               | WiFi/ Projector/ Computer<br>System      |
| 3     | 219                                                                               | WiFi/ Projector/ Computer<br>System      |
| 4     | 221                                                                               | Wifi/ Interactive Smart Board            |
| 5     | 222                                                                               | WiFi/ Projector/ Computer<br>System      |
| 6     | Smart classroom cum Computer Lab (223)                                            | WiFi/ Projector/ Computer<br>System/ LAN |
| 7     | 319                                                                               | WiFi/ Projector/ Computer<br>System      |
| 8     | Fine Arts Lab (109)                                                               | WiFi/ Projector/ Computer<br>System      |
| 9     | Mass Media Lab (403)                                                              | WiFi/ Projector                          |
| 10    | 205                                                                               | WiFi/ Projector/ Computer<br>System      |
| 11    | 216                                                                               | WiFi/ Projector/ Computer<br>System      |
| 12    | 217                                                                               | WiFi/ Projector/ Computer<br>System      |
| 13    | 316                                                                               | WiFi/ Projector/ Computer<br>System      |
| 14    | 317                                                                               | WiFi/ Projector/ Computer<br>System      |
| 15    | 108                                                                               | Projector                                |
| 16    | 503                                                                               | Wifi/ Projector                          |
| 17    | 302                                                                               | Projector                                |