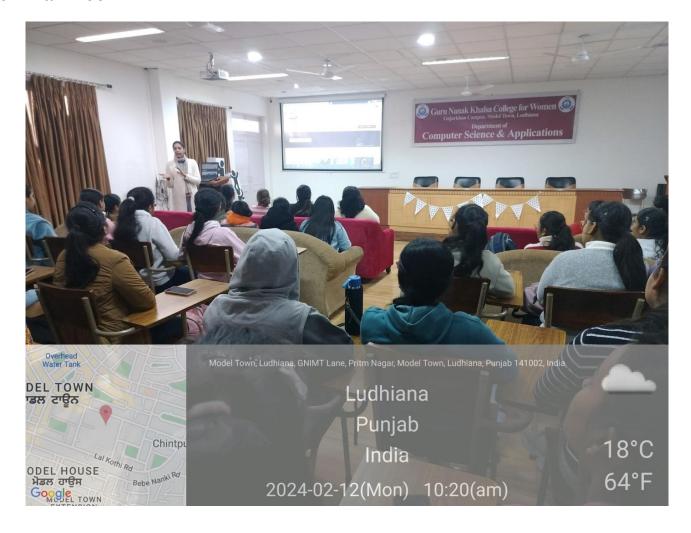

# Geo-tagged Photographs of Rooms/ Labs with ICT facilities

## **Seminar Room**