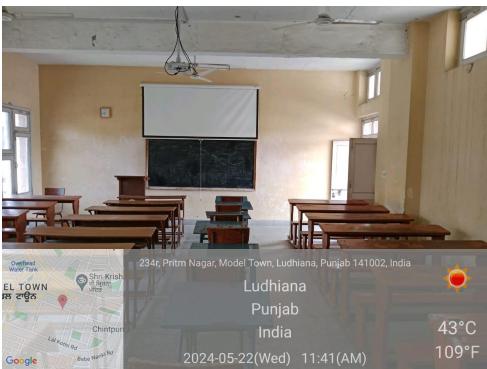

### 4.1.3 Number of classrooms and seminar halls with ICT- enabled facilities such as smart class, LMS, etc.

| S.No. | Room No. or Name of Classrooms/<br>Seminar Hall with LCD/ Wifi/<br>LAN facilities | Type of ICT facility                     |
|-------|-----------------------------------------------------------------------------------|------------------------------------------|
| 1     | 118                                                                               | WiFi/ Projector/ Computer<br>System      |
| 2     | 123                                                                               | WiFi/ Projector/ Computer<br>System      |
| 3     | 219                                                                               | WiFi/ Projector/ Computer<br>System      |
| 4     | 221                                                                               | Wifi/ Interactive Smart Board            |
| 5     | 222                                                                               | WiFi/ Projector/ Computer<br>System      |
| 6     | Smart classroom cum Computer Lab (223)                                            | WiFi/ Projector/ Computer<br>System/ LAN |
| 7     | 319                                                                               | WiFi/ Projector/ Computer<br>System      |
| 8     | Fine Arts Lab (109)                                                               | WiFi/ Projector/ Computer<br>System      |
| 9     | Mass Media Lab (403)                                                              | WiFi/ Projector                          |
| 10    | 205                                                                               | WiFi/ Projector/ Computer<br>System      |
| 11    | 216                                                                               | WiFi/ Projector/ Computer<br>System      |
| 12    | 217                                                                               | WiFi/ Projector/ Computer<br>System      |
| 13    | 316                                                                               | WiFi/ Projector/ Computer<br>System      |
| 14    | 317                                                                               | WiFi/ Projector/ Computer<br>System      |
| 15    | 108                                                                               | Projector                                |
| 16    | 503                                                                               | Wifi/ Projector                          |
| 17    | 302                                                                               | Projector                                |