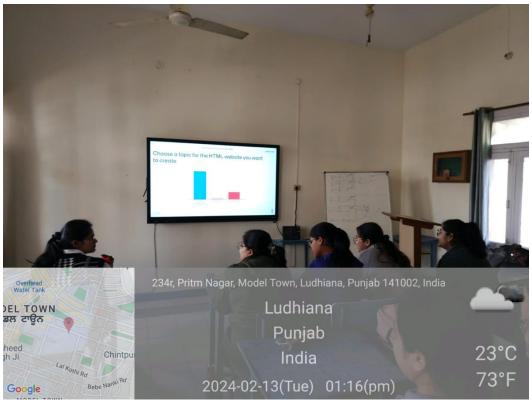

|
| 16    | 503                                                                               | Wifi/ Projector                          |
| 17    | 302                                                                               | Projector                                |

| 18 | Seminar Hall                                    | WiFi/ Projector          |
|----|-------------------------------------------------|--------------------------|
| 19 | Office Management and Secretarial Practices Lab | Internet/ LAN/ Projector |
| 20 | Computer Lab                                    | WiFi/ LAN                |
| 21 | Auditorium                                      | Projector                |

# Geo-tagged Photographs of Rooms/ Labs with ICT facilities





















# Room No. 223 (Smart classroom cum Computer Lab)









# Room No. 109 (Fine Arts Lab)



# Room No. 403 (Mass Media Lab)



































## **Seminar Room**



# Office Management and Secretarial Practices Lab





# **Computer Lab (Ground Floor)**





# Auditorium



# Master Time Table (Rooms/ Labs with ICT facilities are highlighted) Bachelor of Arts (BA)

| _   |                           |