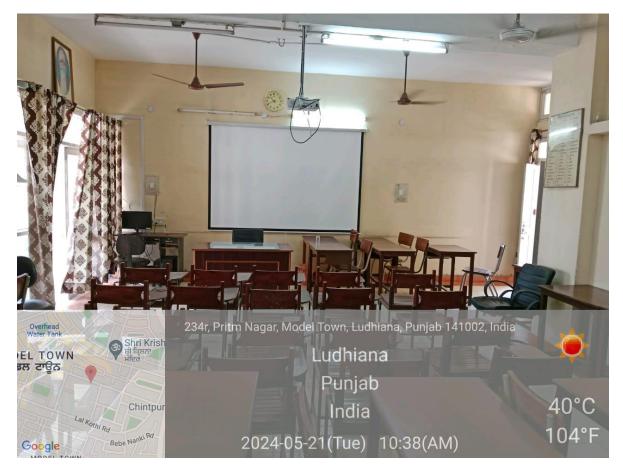

# Geo-tagged Photographs of Rooms/ Labs with ICT facilities

# Room No. 223 (Smart classroom cum Computer Lab)