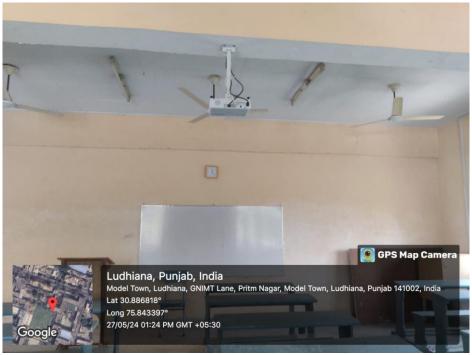

### 4.1.3 Number of classrooms and seminar halls with ICT- enabled facilities such as smart class, LMS, etc.

| S.No. | Room No. or Name of Classrooms/<br>Seminar Hall with LCD/ Wifi/<br>LAN facilities | Type of ICT facility                     |
|-------|-----------------------------------------------------------------------------------|------------------------------------------|
| 1     | 118                                                                               | WiFi/ Projector/ Computer<br>System      |
| 2     | 123                                                                               | WiFi/ Projector/ Computer<br>System      |
| 3     | 219                                                                               | WiFi/ Projector/ Computer<br>System      |
| 4     | 221                                                                               | Wifi/ Interactive Smart Board            |
| 5     | 222                                                                               | WiFi/ Projector/ Computer<br>System      |
| 6     | Smart classroom cum Computer Lab (223)                                            | WiFi/ Projector/ Computer<br>System/ LAN |
| 7     | 319                                                                               | WiFi/ Projector/ Computer<br>System      |
| 8     | Fine Arts Lab (109)                                                               | WiFi/ Projector/ Computer<br>System      |
| 9     | Mass Media Lab (403)                                                              | WiFi/ Projector                          |
| 10    | 205                                                                               | WiFi/ Projector/ Computer<br>System      |
| 11    | 216                                                                               | WiFi/ Projector/ Computer<br>System      |
| 12    | 217                                                                               | WiFi/ Projector/ Computer<br>System      |
| 13    | 316                                                                               | WiFi/ Projector/ Computer<br>System      |
| 14    | 317                                                                               | WiFi/ Projector/ Computer<br>System      |
| 15    | 108                                                                               | Projector                                |
| 16    | 503                                                                               | Wifi/ Projector                          |
| 17    | 302                                                                               | Projector                                |