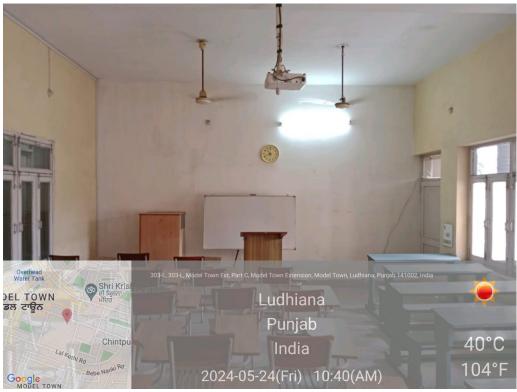

|
| 16    | 503                                                                               | Wifi/ Projector                          |
| 17    | 302                                                                               | Projector                                |

| 18 | Seminar Hall                                    | WiFi/ Projector          |
|----|-------------------------------------------------|--------------------------|
| 19 | Office Management and Secretarial Practices Lab | Internet/ LAN/ Projector |
| 20 | Computer Lab                                    | WiFi/ LAN                |
| 21 | Auditorium                                      | Projector                |

# Geo-tagged Photographs of Rooms/ Labs with ICT facilities





















# Room No. 223 (Smart classroom cum Computer Lab)









# Room No. 109 (Fine Arts Lab)



# Room No. 403 (Mass Media Lab)



































## **Seminar Room**



# Office Management and Secretarial Practices Lab





# **Computer Lab (Ground Floor)**





# Auditorium



# Master Time Table (Rooms/ Labs with ICT facilities are highlighted) Bachelor of Arts (BA)

| _   |                           |