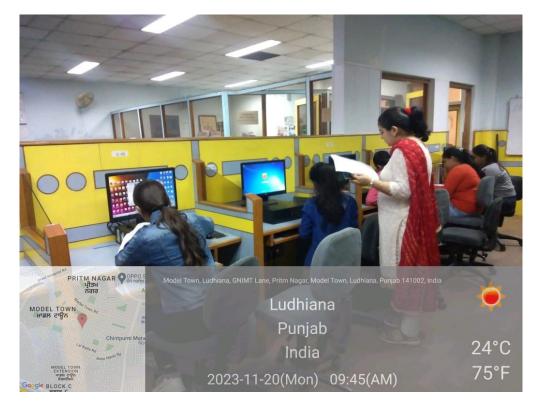

# Geo-tagged Photographs of Rooms/ Labs with ICT facilities

# Office Management and Secretarial Practices Lab