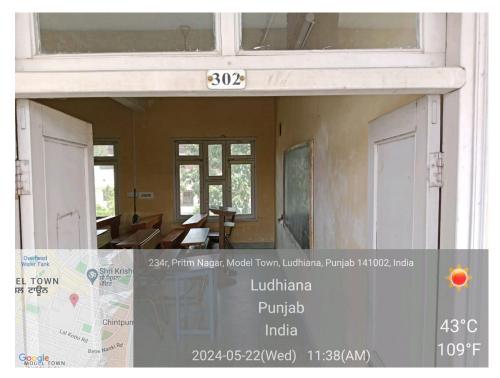

### 4.1.3 Number of classrooms and seminar halls with ICT- enabled facilities such as smart class, LMS, etc.

| S.No. | Room No. or Name of Classrooms/<br>Seminar Hall with LCD/ Wifi/<br>LAN facilities | Type of ICT facility                     |
|-------|-----------------------------------------------------------------------------------|------------------------------------------|
| 1     | 118                                                                               | WiFi/ Projector/ Computer<br>System      |
| 2     | 123                                                                               | WiFi/ Projector/ Computer<br>System      |
| 3     | 219                                                                               | WiFi/ Projector/ Computer<br>System      |
| 4     | 221                                                                               | Wifi/ Interactive Smart Board            |
| 5     | 222                                                                               | WiFi/ Projector/ Computer<br>System      |
| 6     | Smart classroom cum Computer Lab (223)                                            | WiFi/ Projector/ Computer<br>System/ LAN |
| 7     | 319                                                                               | WiFi/ Projector/ Computer<br>System      |
| 8     | Fine Arts Lab (109)                                                               | WiFi/ Projector/ Computer<br>System      |
| 9     | Mass Media Lab (403)                                                              | WiFi/ Projector                          |
| 10    | 205                                                                               | WiFi/ Projector/ Computer<br>System      |
| 11    | 216                                                                               | WiFi/ Projector/ Computer<br>System      |
| 12    | 217                                                                               | WiFi/ Projector/ Computer<br>System      |
| 13    | 316                                                                               | WiFi/ Projector/ Computer<br>System      |
| 14    | 317                                                                               | WiFi/ Projector/ Computer<br>System      |
| 15    | 108                                                                               | Projector                                |
| 16    | 503                                                                               | Wifi/ Projector                          |
| 17    | 302                                                                               | Projector                                |