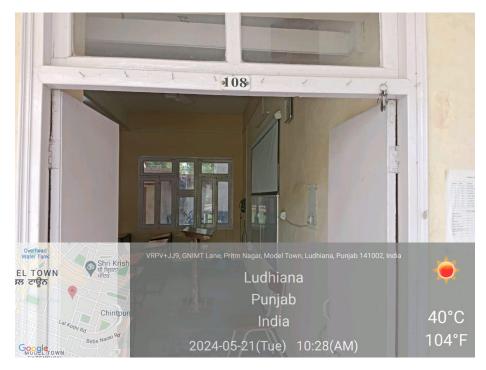

### 4.1.3 Number of classrooms and seminar halls with ICT- enabled facilities such as smart class, LMS, etc.

| S.No. | Room No. or Name of Classrooms/<br>Seminar Hall with LCD/ Wifi/<br>LAN facilities | Type of ICT facility                     |
|-------|-----------------------------------------------------------------------------------|------------------------------------------|
| 1     | 118                                                                               | WiFi/ Projector/ Computer<br>System      |
| 2     | 123                                                                               | WiFi/ Projector/ Computer<br>System      |
| 3     | 219                                                                               | WiFi/ Projector/ Computer<br>System      |
| 4     | 221                                                                               | Wifi/ Interactive Smart Board            |
| 5     | 222                                                                               | WiFi/ Projector/ Computer<br>System      |
| 6     | Smart classroom cum Computer Lab (223)                                            | WiFi/ Projector/ Computer<br>System/ LAN |
| 7     | 319                                                                               | WiFi/ Projector/ Computer<br>System      |
| 8     | Fine Arts Lab (109)                                                               | WiFi/ Projector/ Computer<br>System      |
| 9     | Mass Media Lab (403)                                                              | WiFi/ Projector                          |
| 10    | 205                                                                               | WiFi/ Projector/ Computer<br>System      |
| 11    | 216                                                                               | WiFi/ Projector/ Computer<br>System      |
| 12    | 217                                                                               | WiFi/ Projector/ Computer<br>System      |
| 13    | 316                                                                               | WiFi/ Projector/ Computer<br>System      |
| 14    | 317                                                                               | WiFi/ Projector/ Computer<br>System      |
| 15    | 108                                                                               | Projector                                |
| 16    | 503                                                                               | Wifi/ Projector                          |
| 17    | 302                                                                               | Projector                                |