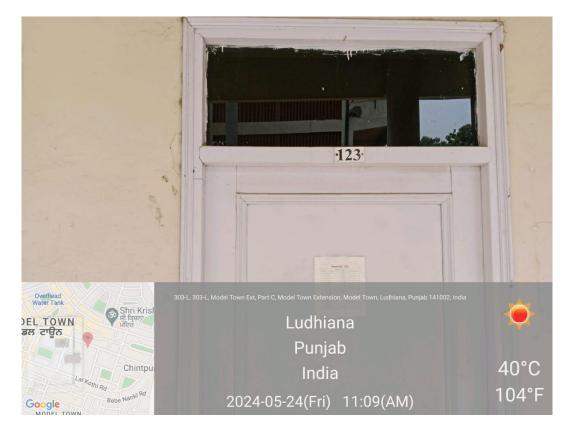

### 4.1.3 Number of classrooms and seminar halls with ICT- enabled facilities such as smart class, LMS, etc.

| S.No. | Room No. or Name of Classrooms/<br>Seminar Hall with LCD/ Wifi/<br>LAN facilities | Type of ICT facility                     |
|-------|-----------------------------------------------------------------------------------|------------------------------------------|
| 1     | 118                                                                               | WiFi/ Projector/ Computer<br>System      |
| 2     | 123                                                                               | WiFi/ Projector/ Computer<br>System      |
| 3     | 219                                                                               | WiFi/ Projector/ Computer<br>System      |
| 4     | 221                                                                               | Wifi/ Interactive Smart Board            |
| 5     | 222                                                                               | WiFi/ Projector/ Computer<br>System      |
| 6     | Smart classroom cum Computer Lab (223)                                            | WiFi/ Projector/ Computer<br>System/ LAN |
| 7     | 319                                                                               | WiFi/ Projector/ Computer<br>System      |
| 8     | Fine Arts Lab (109)                                                               | WiFi/ Projector/ Computer<br>System      |
| 9     | Mass Media Lab (403)                                                              | WiFi/ Projector                          |
| 10    | 205                                                                               | WiFi/ Projector/ Computer<br>System      |
| 11    | 216                                                                               | WiFi/ Projector/ Computer<br>System      |
| 12    | 217                                                                               | WiFi/ Projector/ Computer<br>System      |
| 13    | 316                                                                               | WiFi/ Projector/ Computer<br>System      |
| 14    | 317                                                                               | WiFi/ Projector/ Computer<br>System      |
| 15    | 108                                                                               | Projector                                |
| 16    | 503                                                                               | Wifi/ Projector                          |
| 17    | 302                                                                               | Projector                                |