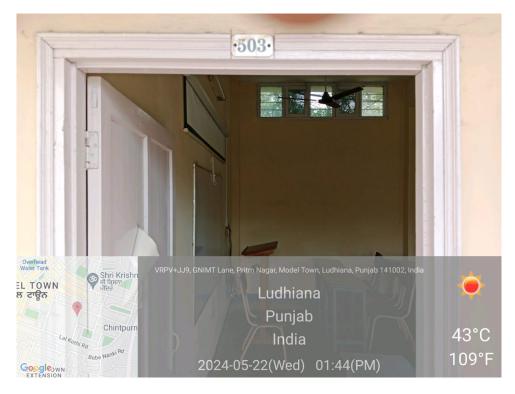

### 4.1.3 Number of classrooms and seminar halls with ICT- enabled facilities such as smart class, LMS, etc.

| S.No. | Room No. or Name of Classrooms/<br>Seminar Hall with LCD/ Wifi/<br>LAN facilities | Type of ICT facility                     |
|-------|-----------------------------------------------------------------------------------|------------------------------------------|
| 1     | 118                                                                               | WiFi/ Projector/ Computer<br>System      |
| 2     | 123                                                                               | WiFi/ Projector/ Computer<br>System      |
| 3     | 219                                                                               | WiFi/ Projector/ Computer<br>System      |
| 4     | 221                                                                               | Wifi/ Interactive Smart Board            |
| 5     | 222                                                                               | WiFi/ Projector/ Computer<br>System      |
| 6     | Smart classroom cum Computer Lab (223)                                            | WiFi/ Projector/ Computer<br>System/ LAN |
| 7     | 319                                                                               | WiFi/ Projector/ Computer<br>System      |
| 8     | Fine Arts Lab (109)                                                               | WiFi/ Projector/ Computer<br>System      |
| 9     | Mass Media Lab (403)                                                              | WiFi/ Projector                          |
| 10    | 205                                                                               | WiFi/ Projector/ Computer<br>System      |
| 11    | 216                                                                               | WiFi/ Projector/ Computer<br>System      |
| 12    | 217                                                                               | WiFi/ Projector/ Computer<br>System      |
| 13    | 316                                                                               | WiFi/ Projector/ Computer<br>System      |
| 14    | 317                                                                               | WiFi/ Projector/ Computer<br>System      |
| 15    | 108                                                                               | Projector                                |
| 16    | 503                                                                               | Wifi/ Projector                          |
| 17    | 302                                                                               | Projector                                |