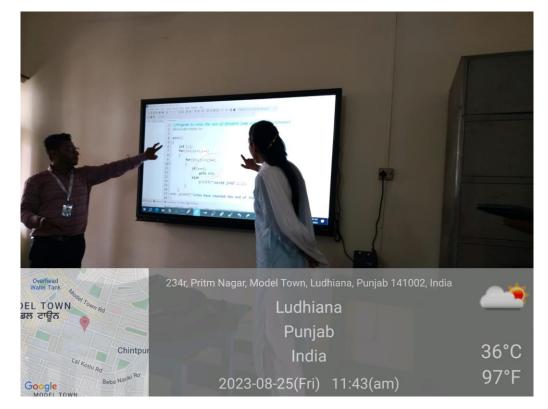

|
| 16    | 503                                                                               | Wifi/ Projector                          |
| 17    | 302                                                                               | Projector                                |

| 18 | Seminar Hall                                    | WiFi/ Projector          |
|----|-------------------------------------------------|--------------------------|
| 19 | Office Management and Secretarial Practices Lab | Internet/ LAN/ Projector |
| 20 | Computer Lab                                    | WiFi/ LAN                |
| 21 | Auditorium                                      | Projector                |

# Geo-tagged Photographs of Rooms/ Labs with ICT facilities





















# Room No. 223 (Smart classroom cum Computer Lab)









# Room No. 109 (Fine Arts Lab)



# Room No. 403 (Mass Media Lab)



































## **Seminar Room**



# Office Management and Secretarial Practices Lab





# **Computer Lab (Ground Floor)**





# Auditorium



# Master Time Table (Rooms/ Labs with ICT facilities are highlighted) Bachelor of Arts (BA)

| _   |                           |