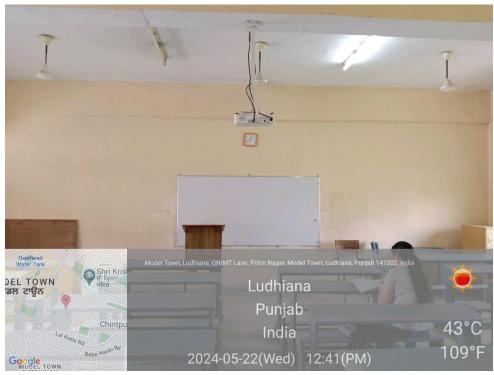

### 4.1.3 Number of classrooms and seminar halls with ICT- enabled facilities such as smart class, LMS, etc.

| S.No. | Room No. or Name of Classrooms/<br>Seminar Hall with LCD/ Wifi/<br>LAN facilities | Type of ICT facility                     |
|-------|-----------------------------------------------------------------------------------|------------------------------------------|
| 1     | 118                                                                               | WiFi/ Projector/ Computer<br>System      |
| 2     | 123                                                                               | WiFi/ Projector/ Computer<br>System      |
| 3     | 219                                                                               | WiFi/ Projector/ Computer<br>System      |
| 4     | 221                                                                               | Wifi/ Interactive Smart Board            |
| 5     | 222                                                                               | WiFi/ Projector/ Computer<br>System      |
| 6     | Smart classroom cum Computer Lab (223)                                            | WiFi/ Projector/ Computer<br>System/ LAN |
| 7     | 319                                                                               | WiFi/ Projector/ Computer<br>System      |
| 8     | Fine Arts Lab (109)                                                               | WiFi/ Projector/ Computer<br>System      |
| 9     | Mass Media Lab (403)                                                              | WiFi/ Projector                          |
| 10    | 205                                                                               | WiFi/ Projector/ Computer<br>System      |
| 11    | 216                                                                               | WiFi/ Projector/ Computer<br>System      |
| 12    | 217                                                                               | WiFi/ Projector/ Computer<br>System      |
| 13    | 316                                                                               | WiFi/ Projector/ Computer<br>System      |
| 14    | 317                                                                               | WiFi/ Projector/ Computer<br>System      |
| 15    | 108                                                                               | Projector                                |
| 16    | 503                                                                               | Wifi/ Projector                          |
| 17    | 302                                                                               | Projector                                |