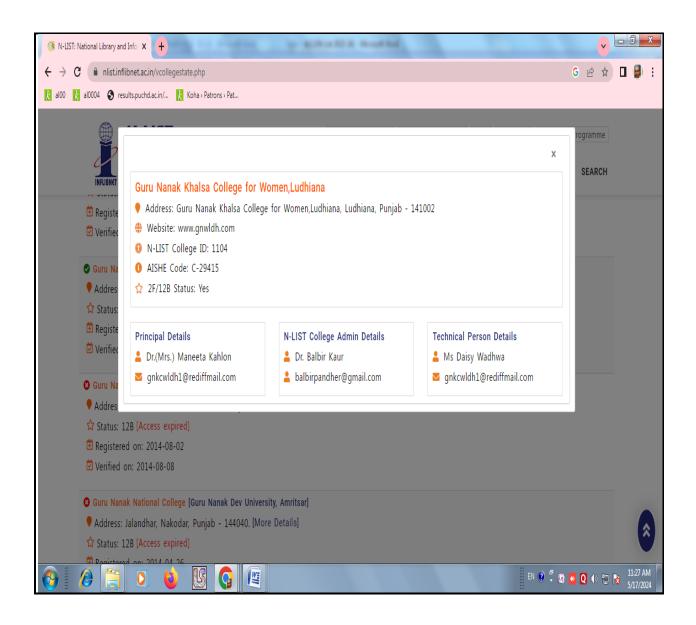

## <u>N-List</u>

\$

EN 😨 🌹 🗑 💁 Q 🕪 🛱 🔯 11:26 AM

✓ Aduress: Gujarknan Campus, Model Iown, Ludhiana, Ludhiana, Punjab - 141002. [More Details]
☆ Status: 128 [Access Enabled]
☆ Registered on: 2009-09-11
☆ Verified on: 2010-05-17
O Guru Nanak Khalsa College, Daroli [Guru Nanak Dev University, Amritsar]
◆ Address: Daroli, Kalan Dist , Jalandhar, Punjab - 144104. [More Details]
◇ ○
○
○
○
○
○
○
○
○
○
○
○
○
○
○
○
○
○
○
○
○
○
○
○
○
○
○
○
○
○
○
○
○
○
○
○
○
○
○
○
○
○
○
○
○
○
○
○
○
○
○
○
○
○
○
○
○
○
○
○
○
○
○
○
○
○
○
○
○
○
○
○
○
○
○
○
○
○
○
○
○
○
○
○
○
○
○
○
○
○
○
○
○
○
○
○
○
○
○
○
○
○
○
○
○
○
○
○
○</li