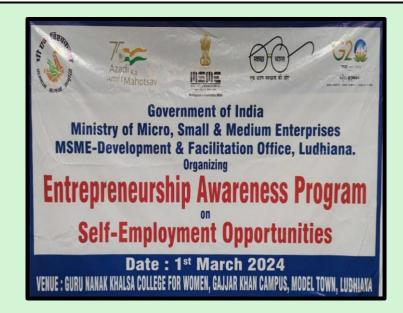

elf-Employment Opportunities on March 1, 2024.

Mr. Krishan Kumar Assistant Director, MSME-DFO, Ludhiana and Mrs. Anupama Rani, Assistant Director, MSME-DFO, Ludhiana apprised the students about the programme and schemes of Ministry of MSME, Government of India. Mr. Kumar shared with the students the various loan schemes and subsidies provided by the government to promote start-ups. Ms. Brahmleen Kaur, Senior Manager, Bank of India elaborated on the various loan schemes and subsidies provided by banks to promote Entrepreneurship among youth. This event was organized by Placement Coordinator of the college Dr. Nidhi Sharma. Madam Principal Dr. Maneeta Kahlon emphasized that such initiatives will help the students in achieving financial independence. 83 Students participated in this event.















गांत के अवस्त पर इटरप्रन्वाराशप सरेस प्रोग्राम का आयोजन किया। म कुमार (सहायक निदेशक, रत्तपर्ष्व-डोएकओ) और अनुमना (सहायक निदेशक, एमएसएमई-फओ) ने विद्यार्थियों को मई मंत्रालय, भारत सरकार के

गंक म और योजनाओं से अवगत जगा उन्होंने विद्यार्थियों के साथ जीएनकेसीडब्ल्यू में आयोजित प्रोग्राम में रिसोर्सपर्सन का स्वागत करते प्रिसीपल व अन्य। भारता जगा नियालय के ताथ प्रदेश प्रदेश के दिया दे के लिए सरकार द्वारा प्रदन की जाने कार्यों के बीच उद्योगित की बतावा देने के कारे में विस्तार से बतावा इस प्रिंसीयल ठॉ. मनीता कारतों ने कार सरकार द्वारा प्रदन की जाने कार्यों के बीच उद्योगित की बतावा देने के कार्यक सा अव्येगत करीजक की किइस सरकार बेनाय विभिन्न उदय गोलनाओं और समिगडी लिए बैकों द्वारा प्रदान की जाने वाली 'परेससैंट कोआदिनेटर डॉ. निधि समां को तिलीब यलनेता प्रसुत करने ने को सात्रा किया बैक और