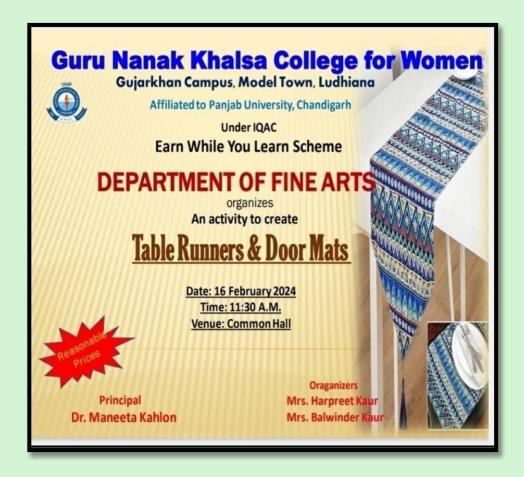

## 2."Earn While you Learn" Activity of Chana Kulcha

## (UNDER ENTREPRENEUSHIP DEVELOPMENT PROGRAMME)

| Sr.<br>No. | Date               | Action taken                                                                                    | Organized by                                                                                                                 | Social Media Lir<br>Press Coverage                                                       | ıks and                                        |
|------------|--------------------|-------------------------------------------------------------------------------------------------|------------------------------------------------------------------------------------------------------------------------------|------------------------------------------------------------------------------------------|------------------------------------------------|
| 2.         | August<br>11, 2023 | Chana Kulcha stalls<br>an activity under<br>"Earn While You<br>Learn" program in<br>the college | IQAC,in collaboration<br>with Department of<br>HomeScience of Guru<br>Nanak Khalsa College<br>for Women,<br>Gujarkhan Campus | https://www.i<br>nstagram.co<br>m/p/Cv1VUQv<br>ReEV/?igs<br>hid=MTc4Mm<br>M1YmI2Ng<br>== | Danik<br>Jaagran;<br>12-8-2023;<br>pg 2; col 1 |

Chana Kulcha stall as an activity under "Earn While You Learn" program was organized in the college. 13 students of the department prepared the spicy recipe.

| BL.  | 8      |
|------|--------|
| 1318 |        |
| 60   | DHIAMA |
| 1.50 | IRVICE |
|      |        |