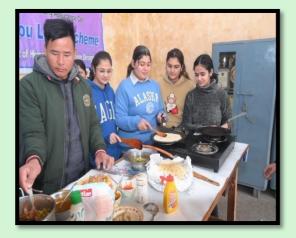

## 2."Earn While you Learn" Activity of Chana Kulcha

Chana Kulcha stall as an activity under "Earn While You Learn" program was organized in the college. 13 students of the department prepared the spicy recipe.

| BL.  | 8      |
|------|--------|
| 1318 |        |
| 60   | DHIAMA |
| 1.50 | IRVICE |
|      |        |