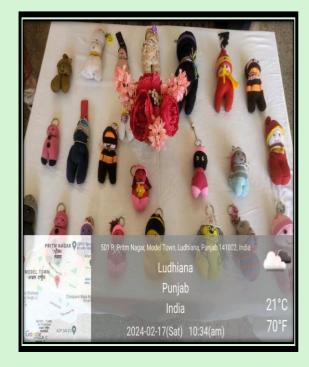

| Jaspheet                                                                                | BAT                          | 22195                            | Japoner.                                          |                                          |
| 0+            | Kajel Rani                                                                              | BAII                         | 22288                            | Eyse.                                             |                                          |
| MANI<br>NKh ( | Corta Kahlon<br>EETA KAHLON<br>Principal<br>College to Kahlon<br>English Machiel Tarran |                              |                                  |                                                   |                                          |









त्रुविखमा जीएनकेसीडब्ल्यू में इंटरनल क्यालिटी एश्योरेंस सेल और अर्न विद यू लर्न योजना के तत्वावधान में शनिवार को फैशन डिजाइनिंग विभाग ने बेकार मोजों का उपयोग करके बनाई गई कीरिंग की प्रदर्शनी सह बिक्री का आयोजन किया गया। इसके लिए छात्रों ने अपने घरों से पुराने मोजो इकड़ा किए। उन्हें सुंदर गुड़िया कीरिंग में बदल दिया। कीरिंग्स को छात्रों और शिक्षकों ने बेहद पसंद किया। कई लोगों ने इन्हें खरीदा। गतिबिधि में 10 छात्रों ने भाग लिया। अपने रचनात्मक पश्चों का प्रदर्शन किया। यह गतिबिधि फैशन डिजाइनिंग विभाग से डॉ. शिंखा बजाज और युक्ति ख़ुराना के मार्गदर्शन में आयोजित की गई। ग्रिंसपल डॉ मनीता काहलों ने कार्यक्रम की शोभा बढ़ाई और छात्रों की रचनात्मकता की सराहना की। उन्होंने कहा कि छात्रो के तलात्मक दिमाग को बढ़ावा देने और उन्हें अपने भविषय के उद्यमों के लिए युवा उद्यमियों के रूप में तैयार करने के