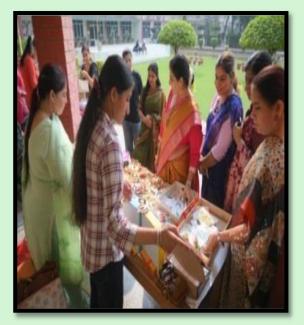

## 6. Stalls of Mehandi application under Earn While You Learn Scheme (Day 1) (UNDER ENTREPRENEUSHIP DEVELOPMENT PROGRAMME)

| Sr. No. | Date        | Action Taken | Organized by        | Social Media Link       |
|---------|-------------|--------------|---------------------|-------------------------|
| 6.      |             | To organize  | Departments of Home | Part 1                  |
|         | October 31, | stalls under | Science and in      | https://www.instagram.c |
|         | 2023        | Earn While   | collaboration with  | om/p/CzIlHeYRfx-        |
|         |             | You Learn    | IQAC,GNKCW          | /?igshid=MTc4MmM1Y      |
|         |             | Scheme on    |                     | <u>mI2Ng==</u>          |
|         |             | the occasion |                     |                         |
|         |             | of Karwa     |                     |                         |
|         |             | Chauth       |                     |                         |

Stalls of Mehandi application were set up by the students of Department of Home Science. Young entrepreneurs were given a chance to showcase their skill and take experience of buying & selling. Theexhibition was enjoyed by all the faculty members and students. 15 Students participated in this activity.