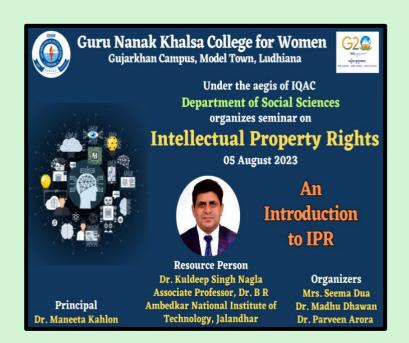

## 3.2.2

Workshops/seminars conducted on Research Methodology, IPR and Entrepreneurship

ept

Dr. Maneeta Kahlon Principal

Dr. MANEETA KAHLON Principal G.N.Kh. College for Women Gujarkhan Campus, Model Town, Ludhiana,

## To organize a seminar on "Intellectual Property Rights and its applicability"

| Sr.<br>No. | Date                           | Action taken                                                                           | Organized<br>by                             | Social Media Links                                                                                                                                                                                                                                                                                                                  |
|------------|--------------------------------|----------------------------------------------------------------------------------------|---------------------------------------------|-------------------------------------------------------------------------------------------------------------------------------------------------------------------------------------------------------------------------------------------------------------------------------------------------------------------------------------|
| 1.         | Saturday<br>August 05,<br>2023 | To organize a seminar<br>on "Intellectual<br>Property Rights and its<br>applicability" | Department of Social<br>Sciences under IQAC | <ol> <li>https://www.facebook.com/gn<br/>wludhiana/posts/pfbid02YeFj<br/>obx1tbUtHADorrnRthfQXT5<br/>QDoQxADWgR8NBGrVdjxc<br/>YJEGgMe52iPMSGkTql</li> <li>https://www.instagram.com/p/<br/>CvojHxuxHXx/?igshid=MTc<br/>4MmM1YmI2Ng==</li> <li>https://www.instagram.com/p/<br/>CvoliHzxFe4/?igshid=MTc4<br/>MmM1YmI2Ng==</li> </ol> |

Madam Principal Dr. Maneeta Kahlon expressed her gratitude to Dr. Nagla for sharing valuable information about IPR amongst the college students from different streams. A seminar on "Intellectual Property Rights and its applicability" was organized in the college.

Dr. K S Nagla, Associate Professor, NIT, Jalandhar was the resource person. He discussed the relevance of various IPR in our day to day life. He stressed that in the present scenario, The IPR are basically legal rights which are vital both in the economic and social development of mankind. Dr. Nagla discussed that it is time for female innovators to come forward and create their own designs for their Gender inclusiveness in every walk of life. Total 70 students participated in this seminar.

The event was organized by Ms. Seema Dua Head Department of Economics, Dr. Parveen Arora Head Department of Public Administration, and Dr. Madhu Dhawan Head Department of Sociology.