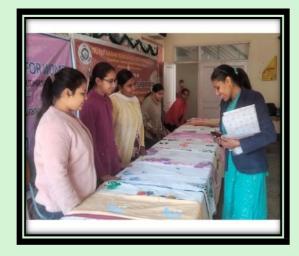

## To organize a seminar on "Intellectual Property Rights and its applicability"

| Sr.<br>No. | Date                           | Action taken                                                                           | Organized<br>by                             | Social Media Links                                                                                                                                                                                                                                                                                                                  |
|------------|--------------------------------|----------------------------------------------------------------------------------------|---------------------------------------------|-------------------------------------------------------------------------------------------------------------------------------------------------------------------------------------------------------------------------------------------------------------------------------------------------------------------------------------|
| 1.         | Saturday<br>August 05,<br>2023 | To organize a seminar<br>on "Intellectual<br>Property Rights and its<br>applicability" | Department of Social<br>Sciences under IQAC | <ol> <li>https://www.facebook.com/gn<br/>wludhiana/posts/pfbid02YeFj<br/>obx1tbUtHADorrnRthfQXT5<br/>QDoQxADWgR8NBGrVdjxc<br/>YJEGgMe52iPMSGkTql</li> <li>https://www.instagram.com/p/<br/>CvojHxuxHXx/?igshid=MTc<br/>4MmM1YmI2Ng==</li> <li>https://www.instagram.com/p/<br/>CvoliHzxFe4/?igshid=MTc4<br/>MmM1YmI2Ng==</li> </ol> |

Madam Principal Dr. Maneeta Kahlon expressed her gratitude to Dr. Nagla for sharing valuable information about IPR amongst the college students from different streams. A seminar on "Intellectual Property Rights and its applicability" was organized in the college.

Dr. K S Nagla, Associate Professor, NIT, Jalandhar was the resource person. He discussed the relevance of various IPR in our day to day life. He stressed that in the present scenario, The IPR are basically legal rights which are vital both in the economic and social development of mankind. Dr. Nagla discussed that it is time for female innovators to come forward and create their own designs for their Gender inclusiveness in every walk of life. Total 70 students participated in this seminar.