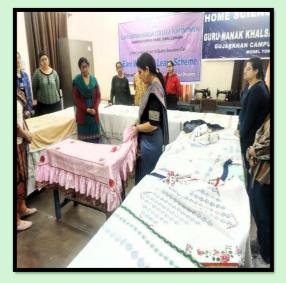

## 3.2.2

Workshops/seminars conducted on Research Methodology, IPR and Entrepreneurship

ept

Dr. Maneeta Kahlon Principal

Dr. MANEETA KAHLON Principal G.N.Kh. College for Women Gujarkhan Campus, Model Town, Ludhiana,

## To organize a seminar on "Intellectual Property Rights and its applicability"

| Sr.<br>No. | Date                           | Action taken                                                                           | Organized<br>by                             | Social Media Links                                                                                                                                                                                                                                                                                                                  |
|------------|--------------------------------|----------------------------------------------------------------------------------------|---------------------------------------------|-------------------------------------------------------------------------------------------------------------------------------------------------------------------------------------------------------------------------------------------------------------------------------------------------------------------------------------|
| 1.         | Saturday<br>August 05,<br>2023 | To organize a seminar<br>on "Intellectual<br>Property Rights and its<br>applicability" | Department of Social<br>Sciences under IQAC | <ol> <li>https://www.facebook.com/gn<br/>wludhiana/posts/pfbid02YeFj<br/>obx1tbUtHADorrnRthfQXT5<br/>QDoQxADWgR8NBGrVdjxc<br/>YJEGgMe52iPMSGkTql</li> <li>https://www.instagram.com/p/<br/>CvojHxuxHXx/?igshid=MTc<br/>4MmM1YmI2Ng==</li> <li>https://www.instagram.com/p/<br/>CvoliHzxFe4/?igshid=MTc4<br/>MmM1YmI2Ng==</li> </ol> |

Madam Principal Dr. Maneeta Kahlon expressed her gratitude to Dr. Nagla for sharing valuable information about IPR amongst the college students from different streams. A seminar on "Intellectual Property Rights and its applicability" was organized in the college.

Dr. K S Nagla, Associate Professor, NIT, Jalandhar was the resource person. He discussed the relevance of various IPR in our day to day life. He stressed that in the present scenario, The IPR are basically legal rights which are vital both in the economic and social development of mankind. Dr. Nagla discussed that it is time for female innovators to come forward and create their own designs for their Gender inclusiveness in every walk of life. Total 70 students participated in this seminar.

The event was organized by Ms. Seema Dua Head Department of Economics, Dr. Parveen Arora Head Department of Public Administration, and Dr. Madhu Dhawan Head Department of Sociology.