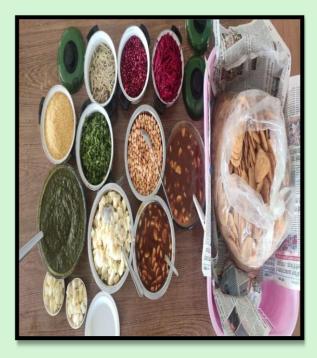

Chana Kulcha stall as an activity under "Earn While You Learn" program was organized in the college. 13 students of the department prepared the spicy recipe.

| BL.  | 8      |
|------|--------|
| 1318 |        |
| 60   | DHIAMA |
| 1.50 | IRVICE |
|      |        |