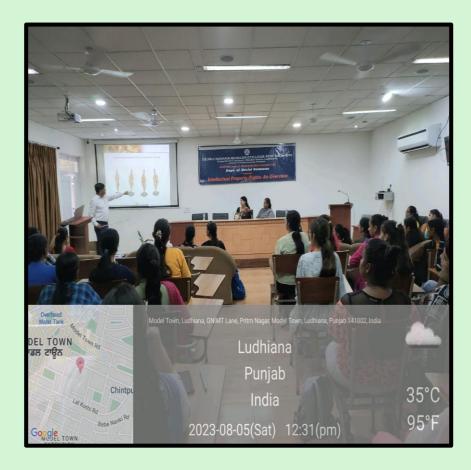

## To organize a seminar on "Intellectual Property Rights and its applicability"

| Sr.<br>No. | Date                           | Action taken                                                                           | Organized<br>by                             | Social Media Links                                                                                                                                                                                                                                                                                                                  |
|------------|--------------------------------|----------------------------------------------------------------------------------------|---------------------------------------------|-------------------------------------------------------------------------------------------------------------------------------------------------------------------------------------------------------------------------------------------------------------------------------------------------------------------------------------|
| 1.         | Saturday<br>August 05,<br>2023 | To organize a seminar<br>on "Intellectual<br>Property Rights and its<br>applicability" | Department of Social<br>Sciences under IQAC | <ol> <li>https://www.facebook.com/gn<br/>wludhiana/posts/pfbid02YeFj<br/>obx1tbUtHADorrnRthfQXT5<br/>QDoQxADWgR8NBGrVdjxc<br/>YJEGgMe52iPMSGkTql</li> <li>https://www.instagram.com/p/<br/>CvojHxuxHXx/?igshid=MTc<br/>4MmM1YmI2Ng==</li> <li>https://www.instagram.com/p/<br/>CvoliHzxFe4/?igshid=MTc4<br/>MmM1YmI2Ng==</li> </ol> |

Madam Principal Dr. Maneeta Kahlon expressed her gratitude to Dr. Nagla for sharing valuable information about IPR amongst the college students from different streams. A seminar on "Intellectual Property Rights and its applicability" was organized in the college.

Dr. K S Nagla, Associate Professor, NIT, Jalandhar was the resource person. He discussed the relevance of various IPR in our day to day life. He stressed that in the present scenario, The IPR are basically legal rights which are vital both in the economic and social development of mankind. Dr. Nagla discussed that it is time for female innovators to come forward and create their own designs for their Gender inclusiveness in every walk of life. Total 70 students participated in this seminar.

The event was organized by Ms. Seema Dua Head Department of Economics, Dr. Parveen Arora Head Department of Public Administration, and Dr. Madhu Dhawan Head Department of Sociology.