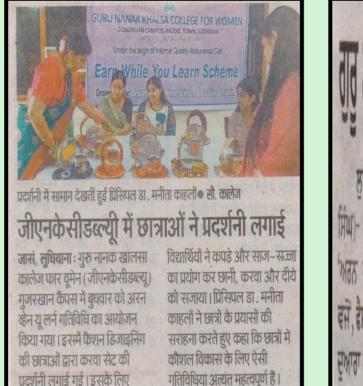

Chana Kulcha stall as an activity under "Earn While You Learn" program was organized in the college. 13 students of the department prepared the spicy recipe.

| BL.  | 8      |
|------|--------|
| 1318 |        |
| 60   | DHIAMA |
| 1.50 | IRVICE |
|      |        |