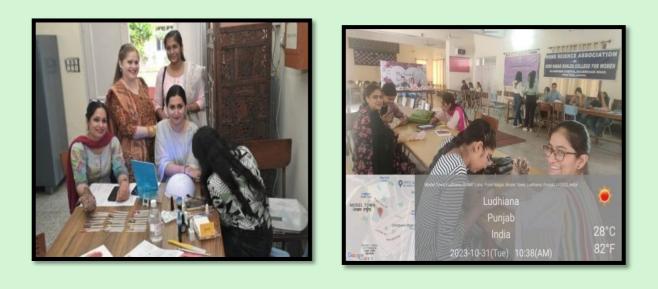

Stalls of Mehandi application were set up by the students of Department of Home Science. Young entrepreneurs were given a chance to showcase their skill and take experience of buying & selling. Theexhibition was enjoyed by all the faculty members and students. 15 Students participated in this activity.

## 6. Stalls of Mehandi application under Earn While You Learn Scheme (Day 1) (UNDER ENTREPRENEUSHIP DEVELOPMENT PROGRAMME)

| Sr. No. | Date        | Action Taken | Organized by        | Social Media Link       |
|---------|-------------|--------------|---------------------|-------------------------|
| 6.      |             | To organize  | Departments of Home | Part 1                  |
|         | October 31, | stalls under | Science and in      | https://www.instagram.c |
|         | 2023        | Earn While   | collaboration with  | om/p/CzIlHeYRfx-        |
|         |             | You Learn    | IQAC,GNKCW          | /?igshid=MTc4MmM1Y      |
|         |             | Scheme on    |                     | <u>mI2Ng==</u>          |
|         |             | the occasion |                     |                         |
|         |             | of Karwa     |                     |                         |
|         |             | Chauth       |                     |                         |