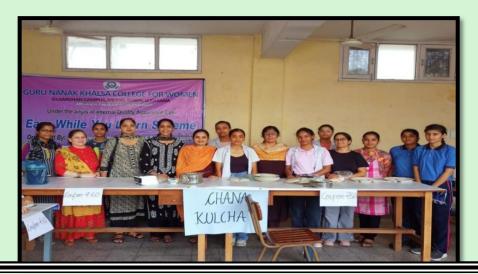

## 2."Earn While you Learn" Activity of Chana Kulcha

## (UNDER ENTREPRENEUSHIP DEVELOPMENT PROGRAMME)

| Sr.<br>No. | Date               | Action taken                                                                                    | Organized by                                                                                                                 | Social Media Lir<br>Press Coverage                                                       | ıks and                                        |
|------------|--------------------|-------------------------------------------------------------------------------------------------|------------------------------------------------------------------------------------------------------------------------------|------------------------------------------------------------------------------------------|------------------------------------------------|
| 2.         | August<br>11, 2023 | Chana Kulcha stalls<br>an activity under<br>"Earn While You<br>Learn" program in<br>the college | IQAC,in collaboration<br>with Department of<br>HomeScience of Guru<br>Nanak Khalsa College<br>for Women,<br>Gujarkhan Campus | https://www.i<br>nstagram.co<br>m/p/Cv1VUQv<br>ReEV/?igs<br>hid=MTc4Mm<br>M1YmI2Ng<br>== | Danik<br>Jaagran;<br>12-8-2023;<br>pg 2; col 1 |

Chana Kulcha stall as an activity under "Earn While You Learn" program was organized in the college. 13 students of the department prepared the spicy recipe.

| BL.  | 8      |
|------|--------|
| 1318 |        |
| 60   | DHIAMA |
| 1.50 | IRVICE |
|      |        |