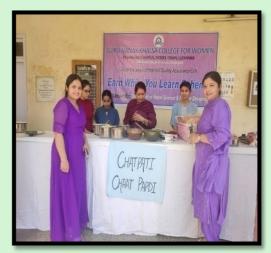

Chana Kulcha stall as an activity under "Earn While You Learn" program was organized in the college. 13 students of the department prepared the spicy recipe.

| BL.  | 8      |
|------|--------|
| 1318 |        |
| 60   | DHIAMA |
| 1.50 | IRVICE |
|      |        |