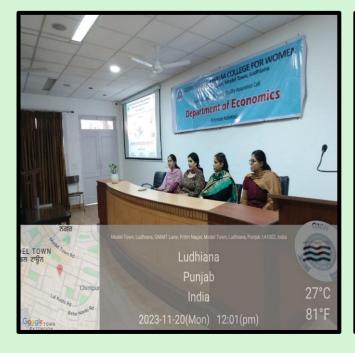

| Sr.<br>No. | Date                           | Action taken                                | Organize<br>d by                                                          | Social Media Links and<br>Press Coverage                                                                                                                                                                                                                |                                                                                                                                    |
|------------|--------------------------------|---------------------------------------------|---------------------------------------------------------------------------|---------------------------------------------------------------------------------------------------------------------------------------------------------------------------------------------------------------------------------------------------------|------------------------------------------------------------------------------------------------------------------------------------|
| 9.         | Monday<br>November 20,<br>2023 | To observe Women<br>Entrepreneurship<br>Day | Department of<br>Economics and<br>Women<br>Development Cell<br>under IQAC | 1.<br>https://www<br>.facebook.co<br>m/gnwludhi<br>ana/posts/pf<br>bid02P8us<br>WM4gTSg7<br>bnXp3LE8<br>KnRMK5Sf<br>paY4nLRC3<br>RwxfqSgip<br>HZXVmtbQ<br>YZciscEwN<br>al<br>2.<br>https://www<br>.instagram.c<br>om/p/Cz3Cp<br>NFRreC/?i<br>mg_index=1 | 21.1123<br>The Tribune<br>(P 2 Col 2)<br>Dainik<br>Jagran<br>(P 3 Col 2)<br>Dainik<br>Savera<br>(P 4 Col 1)<br>Ajit<br>(P 7 Col 4) |

### 9. To observe Women Entrepreneurship Day

Women Entrepreneurship Day was celebrated on the college campus on November 20. This day is observed on November 19 every year with the aim of increasing the visibility of women by focusing on the obstacles and difficulties that woman entrepreneurs may encounter in today's ecosystem.

Students were made aware of financial schemes which are available for starting small enterprises. The activity was conducted under the guidance of Mrs. Seema Dua, Dr. Shikha Bajaj and Ms. Neha Dawar. Students exhibited a lot of enthusiasm to know about government schemes and ample opportunities available in manufacturing and selling of products. 48 students participated in the activity. Students were encouraged to make use of their skills to set up their own ventures in future and generate employment for many others.