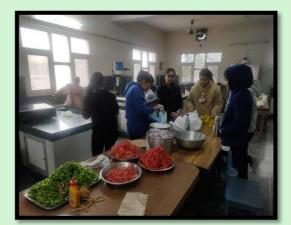

Chana Kulcha stall as an activity under "Earn While You Learn" program was organized in the college. 13 students of the department prepared the spicy recipe.

| BL.  | 8      |
|------|--------|
| 1318 |        |
| 60   | DHIAMA |
| 1.50 | IRVICE |
|      |        |

Notice Department of Home Science organized Masaledar Chana Kulcha stall under EWYL scheme at GNKCW on August 11, 2023. Following students conducted the pre-preparation and sale counter in activity.

| Sr.no | Name                      | Class  | Roll no | Signature                       |
|-------|---------------------------|--------|---------|---------------------------------|
| 1.    | Navneet                   | BA-III | 21138   | Downeet pours>                  |
| 2.    | Anjali                    | BA-III | 21202   | Aniali Sharma                   |
| 3.    | Sakshi                    | BA-III | 21244   | Saparia                         |
| 4.    | Mansi                     | BA-III | 21237   | mansi                           |
| 5.    | Divya                     | BA-III | 21205   | Brige                           |
| 6.    | Raman                     | BA-111 | 21105   | Ramandack kaur.                 |
| 7.    | Harman                    | BA-III | 21135   | Hamanpreet have                 |
| 8.    | Isha                      | BA-III | 21206   | Taha Sharma                     |
| 9.    | Simranjeet But            | BA-III | 21158   | Sinvanpred ben                  |
| 10    | Sonia                     | BA-III | 21157   | Serie                           |
| 11    | Amritleen                 | BA-II  | 22130   | Manaret Kaur<br>Sakhpinder Caur |
| 12    | Manmeet                   | BA-II  | 2235    | Manauert Kaur                   |
| 13    | Sukhpinder                | BA-II  | 22113   | Suchpinder Cour                 |
| Dr. M | Joneale<br>Janeeta Kahlon |        |         |                                 |