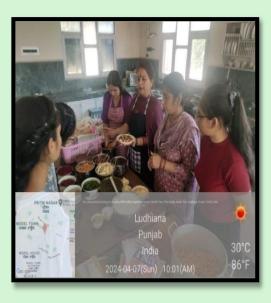

Madam Principal Dr. Maneeta Kahlon expressed her gratitude to Dr. Nagla for sharing valuable information about IPR amongst the college students from different streams. A seminar on "Intellectual Property Rights and its applicability" was organized in the college.

Dr. K S Nagla, Associate Professor, NIT, Jalandhar was the resource person. He discussed the relevance of various IPR in our day to day life. He stressed that in the present scenario, The IPR are basically legal rights which are vital both in the economic and social development of mankind. Dr. Nagla discussed that it is time for female innovators to come forward and create their own designs for their Gender inclusiveness in every walk of life. Total 70 students participated in this seminar.