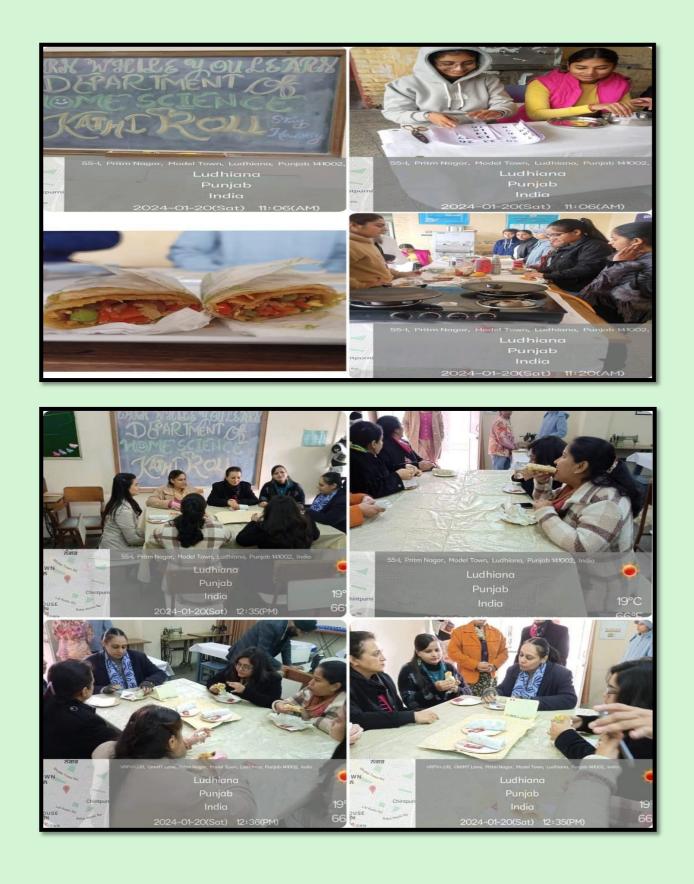

## 2."Earn While you Learn" Activity of Chana Kulcha

Chana Kulcha stall as an activity under "Earn While You Learn" program was organized in the college. 13 students of the department prepared the spicy recipe.

| BL.  | 8      |
|------|--------|
| 1318 |        |
| 60   | DHIAMA |
| 1.50 | IRVICE |
|      |        |