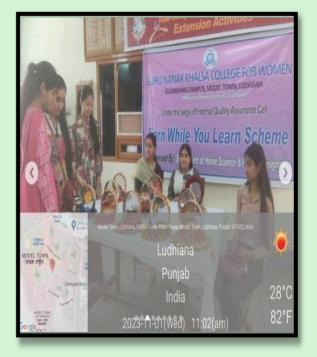

Chana Kulcha stall as an activity under "Earn While You Learn" program was organized in the college. 13 students of the department prepared the spicy recipe.

| BL.  | 8      |
|------|--------|
| 1318 |        |
| 60   | DHIAMA |
| 1.50 | IRVICE |
|      |        |

Notice Department of Home Science organized Masaledar Chana Kulcha stall under EWYL scheme at GNKCW on August 11, 2023. Following students conducted the pre-preparation and sale counter in activity.

| Sr.no | Name                      | Class  | Roll no | Signature                       |
|-------|---------------------------|--------|---------|---------------------------------|
| 1.    | Navneet                   | BA-III | 21138   | Downeet pours>                  |
| 2.    | Anjali                    | BA-III | 21202   | Aniali Sharma                   |
| 3.    | Sakshi                    | BA-III | 21244   | Saparia                         |
| 4.    | Mansi                     | BA-III | 21237   | mansi                           |
| 5.    | Divya                     | BA-III | 21205   | Brige                           |
| 6.    | Raman                     | BA-111 | 21105   | Ramandack kaur.                 |
| 7.    | Harman                    | BA-III | 21135   | Hamanpreet have                 |
| 8.    | Isha                      | BA-III | 21206   | Taha Sharma                     |
| 9.    | Simranjeet But            | BA-III | 21158   | Sinvanpred ben                  |
| 10    | Sonia                     | BA-III | 21157   | Serie                           |
| 11    | Amritleen                 | BA-II  | 22130   | Manaret Kaur<br>Sakhpinder Caur |
| 12    | Manmeet                   | BA-II  | 2235    | Manauert Kaur                   |
| 13    | Sukhpinder                | BA-II  | 22113   | Suchpinder Cour                 |
| Dr. M | Joneale<br>Janeeta Kahlon |        |         |                                 |