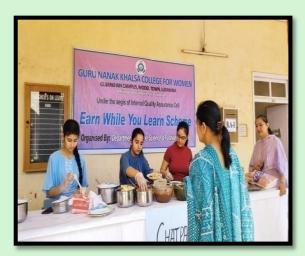

## 2."Earn While you Learn" Activity of Chana Kulcha

Chana Kulcha stall as an activity under "Earn While You Learn" program was organized in the college. 13 students of the department prepared the spicy recipe.

| BL.  | 8      |
|------|--------|
| 1318 |        |
| 60   | DHIAMA |
| 1.50 | IRVICE |
|      |        |