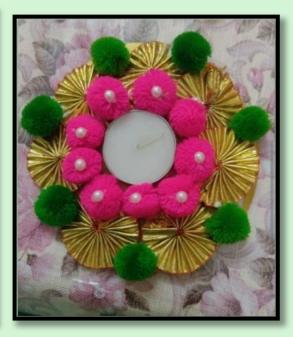

## 5. Candle Making Workshop organized at GNKCW

| Sr.<br>No. | Date                | Action Taken                                                 | Organized by                                                                   | Social Media Lin<br>Press Coverage                                   | ks and                                                                                                                                                                                                                                                                                                           |
|------------|---------------------|--------------------------------------------------------------|--------------------------------------------------------------------------------|----------------------------------------------------------------------|------------------------------------------------------------------------------------------------------------------------------------------------------------------------------------------------------------------------------------------------------------------------------------------------------------------|
| 5.         | October<br>25, 2023 | Conducted a<br>workshop on<br>candle-making<br>anddecoration | Department<br>of Home<br>Science in<br>collaboration<br>with<br>IQAC,GNKC<br>W | https://www.inst<br>agram.com/p/Cy<br>0<br>EEy3xfwn/?img<br>_index=1 | 26-10-2023<br>Dainik Bhaskar<br>Page 4Column<br>1.jpgs<br>26-10-2023 Ajit<br>Page 6 Column<br>7<br>26-10-2023<br>Dainik Jagran<br>Page 2 Column<br>6<br>26-10-2023<br>Dainik Savera<br>Page 2 Column<br>3<br>26-10-2023<br>Punjabi Tribune<br>Page 9 Column<br>4<br>26-10-2023 The<br>Tribune Page 3<br>Column 7 |

## (UNDER ENTREPRENEUSHIP DEVELOPMENT PROGRAMME)

A candle making workshop for students of the departments. During the workshop, various candle decoration techniques were demonstrated and students followed the procedure for creating beautiful designs. Attractive candles were made by using traditional gotta, beads, old CDs, pompoms, paper art, and cardboards.18 students participated in this workshop and made beautiful candles.