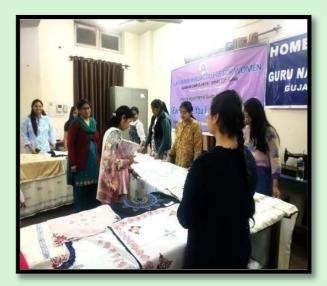

## 3.2.2

Workshops/seminars conducted on Research Methodology, IPR and Entrepreneurship

ept

Dr. Maneeta Kahlon Principal

Dr. MANEETA KAHLON Principal G.N.Kh. College for Women Gujarkhan Campus, Model Town, Ludhiana,

## To organize a seminar on "Intellectual Property Rights and its applicability"

| Sr.<br>No. | Date                           | Action taken                                                                           | Organized<br>by                             | Social Media Links                                                                                                                                                                                                                                                                                                                  |
|------------|--------------------------------|----------------------------------------------------------------------------------------|---------------------------------------------|-------------------------------------------------------------------------------------------------------------------------------------------------------------------------------------------------------------------------------------------------------------------------------------------------------------------------------------|
| 1.         | Saturday<br>August 05,<br>2023 | To organize a seminar<br>on "Intellectual<br>Property Rights and its<br>applicability" | Department of Social<br>Sciences under IQAC | <ol> <li>https://www.facebook.com/gn<br/>wludhiana/posts/pfbid02YeFj<br/>obx1tbUtHADorrnRthfQXT5<br/>QDoQxADWgR8NBGrVdjxc<br/>YJEGgMe52iPMSGkTql</li> <li>https://www.instagram.com/p/<br/>CvojHxuxHXx/?igshid=MTc<br/>4MmM1YmI2Ng==</li> <li>https://www.instagram.com/p/<br/>CvoliHzxFe4/?igshid=MTc4<br/>MmM1YmI2Ng==</li> </ol> |

Madam Principal Dr. Maneeta Kahlon expressed her gratitude to Dr. Nagla for sharing valuable information about IPR amongst the college students from different streams. A seminar on "Intellectual Property Rights and its applicability" was organized in the college.

Dr. K S Nagla, Associate Professor, NIT, Jalandhar was the resource person. He discussed the relevance of various IPR in our day to day life. He stressed that in the present scenario, The IPR are basically legal rights which are vital both in the economic and social development of mankind. Dr. Nagla discussed that it is time for female innovators to come forward and create their own designs for their Gender inclusiveness in every walk of life. Total 70 students participated in this seminar.

The event was organized by Ms. Seema Dua Head Department of Economics, Dr. Parveen Arora Head Department of Public Administration, and Dr. Madhu Dhawan Head Department of Sociology.