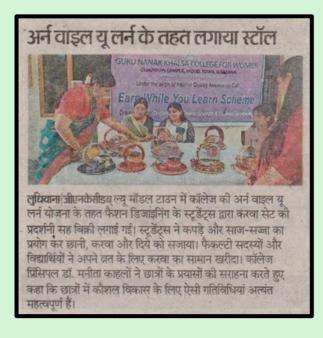

लुधियाना के जीएनकेसीडब्ल्यू में अरन व्हेन यू लर्न गतिविधि के दौरान विद्यार्थी 🔿 सौ. कालेज

# छात्राओं ने तैयार किए मसालेदार व्यंजन

जासं, लुधियानाः गुरु नानक खालसा मसालेदार रेसिपी तैयार की। कालेज फार वूमेन (जीएनकेसीडब्ल्यू) गुजरखान कैंपस के गृह विज्ञान विभाग ने शिखा कालरा और अमरप्रीत कौर द्वारा कालेज में अर्न व्हाइल यू लर्न कार्यक्रम किया गया। प्रिंसिपल डा. मनीता काहलों के तहत चना कुल्चा स्टाल का आयोजन किया। विभाग की 13 छात्राओं ने

इस गतिविधि का पर्यवेक्षण और मार्गदर्शन ने छात्रों को अपने मार्केटिंग अभियान को आगे बढ़ाने के लिए प्रेरित किया।

| Sr.<br>No. | Date                         | Action taken                                                                                           | Organized<br>by                            | Social Med<br>Press Cover                                                                                                                                                                                                                                                      | ia Links and<br>rage                                                                                  |
|------------|------------------------------|--------------------------------------------------------------------------------------------------------|--------------------------------------------|--------------------------------------------------------------------------------------------------------------------------------------------------------------------------------------------------------------------------------------------------------------------------------|-------------------------------------------------------------------------------------------------------|
| 3.         | Monday<br>August 28,<br>2023 | To honour the<br>Budding student-<br>entrepreneurs on<br>the occasion of<br>World<br>Entrepreneurs Day | PG Department of<br>Commerce under<br>IQAC | 1.<br>https://ww<br>w.facebook<br>.com/gnwlu<br>dhiana/post<br>s/pfbid0abjj<br>dDZwFFiU<br>5AYLEi1S<br>qdLFkfQo<br>Zh76t4eYV<br>565hcrVgi<br>X6ofYvUA<br>u1baiYXz<br>mJ1<br>2.<br>https://ww<br>w.instagra<br>m.com/p/C<br>whTN8SR6<br>1F/?igshid=<br>MTc4Mm<br>M1YmI2N<br>g== | 29.8.23<br>Dainik Bhaskar<br>(P4 Col 1)<br>Dainik Jagran<br>(P3 Col 2)<br>Dainik Savera<br>(P4 Col 4) |