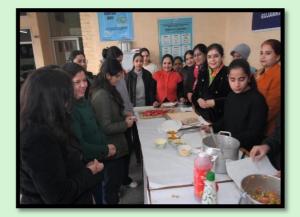

Chana Kulcha stall as an activity under "Earn While You Learn" program was organized in the college. 13 students of the department prepared the spicy recipe.

| BL.  | 8      |
|------|--------|
| 1318 |        |
| 60   | DHIAMA |
| 1.50 | IRVICE |
|      |        |

Notice Department of Home Science organized Masaledar Chana Kulcha stall under EWYL scheme at GNKCW on August 11, 2023. Following students conducted the pre-preparation and sale counter in activity.

| Sr.no | Name                      | Class  | Roll no | Signature                       |
|-------|---------------------------|--------|---------|---------------------------------|
| 1.    | Navneet                   | BA-III | 21138   | Downeet pours>                  |
| 2.    | Anjali                    | BA-III | 21202   | Aniali Sharma                   |
| 3.    | Sakshi                    | BA-III | 21244   | Saparia                         |
| 4.    | Mansi                     | BA-III | 21237   | mansi                           |
| 5.    | Divya                     | BA-III | 21205   | Brige                           |
| 6.    | Raman                     | BA-111 | 21105   | Ramandack kaur.                 |
| 7.    | Harman                    | BA-III | 21135   | Hamanpreet have                 |
| 8.    | Isha                      | BA-III | 21206   | Taha Sharma                     |
| 9.    | Simranjeet But            | BA-III | 21158   | Sinvanpred ben                  |
| 10    | Sonia                     | BA-III | 21157   | Serie                           |
| 11    | Amritleen                 | BA-II  | 22130   | Manaret Kaur<br>Sakhpinder Caur |
| 12    | Manmeet                   | BA-II  | 2235    | Manauert Kaur                   |
| 13    | Sukhpinder                | BA-II  | 22113   | Suchpinder Cour                 |
| Dr. M | Joneale<br>Janeeta Kahlon |        |         |                                 |