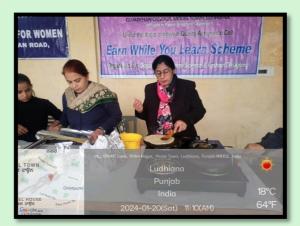

## 5. Candle Making Workshop organized at GNKCW

| Sr.<br>No. | Date                | Action Taken                                                 | Organized by                                                                   | Social Media Lin<br>Press Coverage                                   | ks and                                                                                                                                                                                                                                                                                                           |
|------------|---------------------|--------------------------------------------------------------|--------------------------------------------------------------------------------|----------------------------------------------------------------------|------------------------------------------------------------------------------------------------------------------------------------------------------------------------------------------------------------------------------------------------------------------------------------------------------------------|
| 5.         | October<br>25, 2023 | Conducted a<br>workshop on<br>candle-making<br>anddecoration | Department<br>of Home<br>Science in<br>collaboration<br>with<br>IQAC,GNKC<br>W | https://www.inst<br>agram.com/p/Cy<br>0<br>EEy3xfwn/?img<br>_index=1 | 26-10-2023<br>Dainik Bhaskar<br>Page 4Column<br>1.jpgs<br>26-10-2023 Ajit<br>Page 6 Column<br>7<br>26-10-2023<br>Dainik Jagran<br>Page 2 Column<br>6<br>26-10-2023<br>Dainik Savera<br>Page 2 Column<br>3<br>26-10-2023<br>Punjabi Tribune<br>Page 9 Column<br>4<br>26-10-2023 The<br>Tribune Page 3<br>Column 7 |

## (UNDER ENTREPRENEUSHIP DEVELOPMENT PROGRAMME)

A candle making workshop for students of the departments. During the workshop, various candle decoration techniques were demonstrated and students followed the procedure for creating beautiful designs. Attractive candles were made by using traditional gotta, beads, old CDs, pompoms, paper art, and cardboards.18 students participated in this workshop and made beautiful candles.