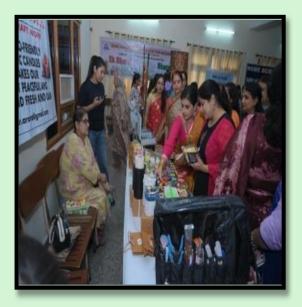

## 5. Candle Making Workshop organized at GNKCW

| Sr.<br>No. | Date                | Action Taken                                                 | Organized by                                                                   | Social Media Lin<br>Press Coverage                                   | ks and                                                                                                                                                                                                                                                                                                           |
|------------|---------------------|--------------------------------------------------------------|--------------------------------------------------------------------------------|----------------------------------------------------------------------|------------------------------------------------------------------------------------------------------------------------------------------------------------------------------------------------------------------------------------------------------------------------------------------------------------------|
| 5.         | October<br>25, 2023 | Conducted a<br>workshop on<br>candle-making<br>anddecoration | Department<br>of Home<br>Science in<br>collaboration<br>with<br>IQAC,GNKC<br>W | https://www.inst<br>agram.com/p/Cy<br>0<br>EEy3xfwn/?img<br>_index=1 | 26-10-2023<br>Dainik Bhaskar<br>Page 4Column<br>1.jpgs<br>26-10-2023 Ajit<br>Page 6 Column<br>7<br>26-10-2023<br>Dainik Jagran<br>Page 2 Column<br>6<br>26-10-2023<br>Dainik Savera<br>Page 2 Column<br>3<br>26-10-2023<br>Punjabi Tribune<br>Page 9 Column<br>4<br>26-10-2023 The<br>Tribune Page 3<br>Column 7 |

## (UNDER ENTREPRENEUSHIP DEVELOPMENT PROGRAMME)

A candle making workshop for students of the departments. During the workshop, various candle decoration techniques were demonstrated and students followed the procedure for creating beautiful designs. Attractive candles were made by using traditional gotta, beads, old CDs, pompoms, paper art, and cardboards.18 students participated in this workshop and made beautiful candles.