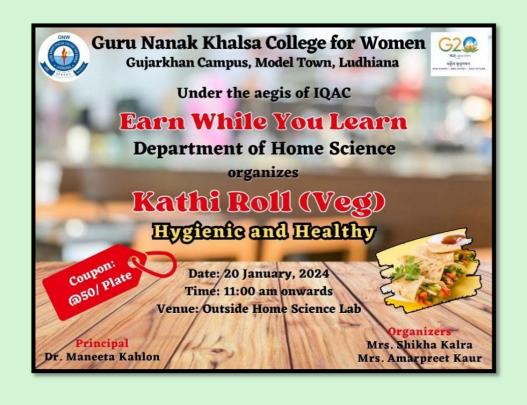

## 2."Earn While you Learn" Activity of Chana Kulcha

## (UNDER ENTREPRENEUSHIP DEVELOPMENT PROGRAMME)

| Sr.<br>No. | Date               | Action taken                                                                                    | Organized by                                                                                                                 | Social Media Lir<br>Press Coverage                                                       | ıks and                                        |
|------------|--------------------|-------------------------------------------------------------------------------------------------|------------------------------------------------------------------------------------------------------------------------------|------------------------------------------------------------------------------------------|------------------------------------------------|
| 2.         | August<br>11, 2023 | Chana Kulcha stalls<br>an activity under<br>"Earn While You<br>Learn" program in<br>the college | IQAC,in collaboration<br>with Department of<br>HomeScience of Guru<br>Nanak Khalsa College<br>for Women,<br>Gujarkhan Campus | https://www.i<br>nstagram.co<br>m/p/Cv1VUQv<br>ReEV/?igs<br>hid=MTc4Mm<br>M1YmI2Ng<br>== | Danik<br>Jaagran;<br>12-8-2023;<br>pg 2; col 1 |

Chana Kulcha stall as an activity under "Earn While You Learn" program was organized in the college. 13 students of the department prepared the spicy recipe.

| BL.  | 8      |
|------|--------|
| 1318 |        |
| 60   | DHIAMA |
| 1.50 | IRVICE |
|      |        |