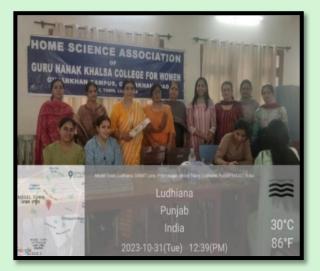

### 9. To observe Women Entrepreneurship Day

Women Entrepreneurship Day was celebrated on the college campus on November 20. This day is observed on November 19 every year with the aim of increasing the visibility of women by focusing on the obstacles and difficulties that woman entrepreneurs may encounter in today's ecosystem.

Students were made aware of financial schemes which are available for starting small enterprises. The activity was conducted under the guidance of Mrs. Seema Dua, Dr. Shikha Bajaj and Ms. Neha Dawar. Students exhibited a lot of enthusiasm to know about government schemes and ample opportunities available in manufacturing and selling of products. 48 students participated in the activity. Students were encouraged to make use of their skills to set up their own ventures in future and generate employment for many others.