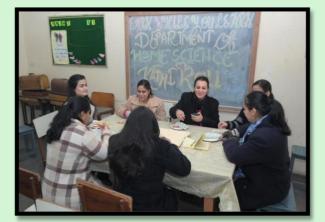

## 2."Earn While you Learn" Activity of Chana Kulcha

Chana Kulcha stall as an activity under "Earn While You Learn" program was organized in the college. 13 students of the department prepared the spicy recipe.

| BL.  | 8      |
|------|--------|
| 1318 |        |
| 60   | DHIAMA |
| 1.50 | IRVICE |
|      |        |