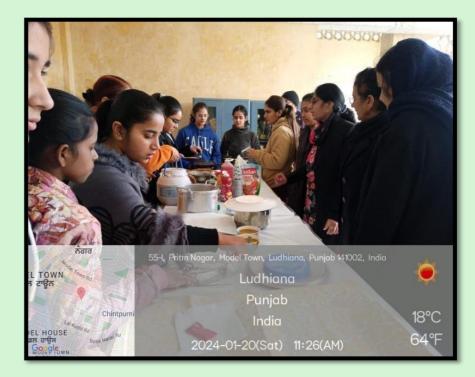

## 2."Earn While you Learn" Activity of Chana Kulcha

Chana Kulcha stall as an activity under "Earn While You Learn" program was organized in the college. 13 students of the department prepared the spicy recipe.

| BL.  | 8      |
|------|--------|
| 1318 |        |
| 60   | DHIAMA |
| 1.50 | IRVICE |
|      |        |