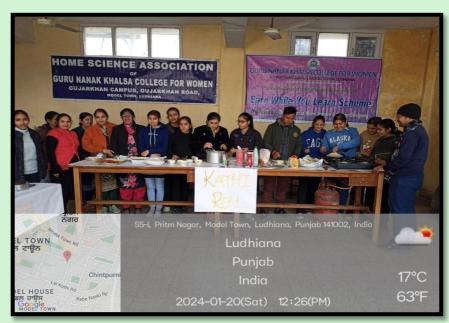

## 2."Earn While you Learn" Activity of Chana Kulcha

Chana Kulcha stall as an activity under "Earn While You Learn" program was organized in the college. 13 students of the department prepared the spicy recipe.

| BL.  | 8      |
|------|--------|
| 1318 |        |
| 60   | DHIAMA |
| 1.50 | IRVICE |
|      |        |