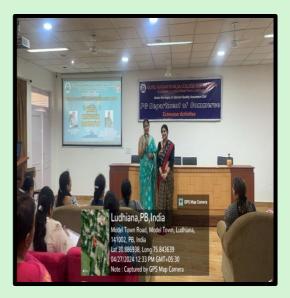

## 3.2.2

Workshops/seminars conducted on Research Methodology, IPR and Entrepreneurship

ept

Dr. Maneeta Kahlon Principal

Dr. MANEETA KAHLON Principal G.N.Kh. College for Women Gujarkhan Campus, Model Town, Ludhiana,

## To organize a seminar on "Intellectual Property Rights and its applicability"

| Sr.<br>No. | Date                           | Action taken                                                                           | Organized<br>by                             | Social Media Links                                                                                                                                                                                                                                                                                                                  |
|------------|--------------------------------|----------------------------------------------------------------------------------------|---------------------------------------------|-------------------------------------------------------------------------------------------------------------------------------------------------------------------------------------------------------------------------------------------------------------------------------------------------------------------------------------|
| 1.         | Saturday<br>August 05,<br>2023 | To organize a seminar<br>on "Intellectual<br>Property Rights and its<br>applicability" | Department of Social<br>Sciences under IQAC | <ol> <li>https://www.facebook.com/gn<br/>wludhiana/posts/pfbid02YeFj<br/>obx1tbUtHADorrnRthfQXT5<br/>QDoQxADWgR8NBGrVdjxc<br/>YJEGgMe52iPMSGkTql</li> <li>https://www.instagram.com/p/<br/>CvojHxuxHXx/?igshid=MTc<br/>4MmM1YmI2Ng==</li> <li>https://www.instagram.com/p/<br/>CvoliHzxFe4/?igshid=MTc4<br/>MmM1YmI2Ng==</li> </ol> |

Madam Principal Dr. Maneeta Kahlon expressed her gratitude to Dr. Nagla for sharing valuable information about IPR amongst the college students from different streams. A seminar on "Intellectual Property Rights and its applicability" was organized in the college.

Dr. K S Nagla, Associate Professor, NIT, Jalandhar was the resource person. He discussed the relevance of various IPR in our day to day life. He stressed that in the present scenario, The IPR are basically legal rights which are vital both in the economic and social development of mankind. Dr. Nagla discussed that it is time for female innovators to come forward and create their own designs for their Gender inclusiveness in every walk of life. Total 70 students participated in this seminar.