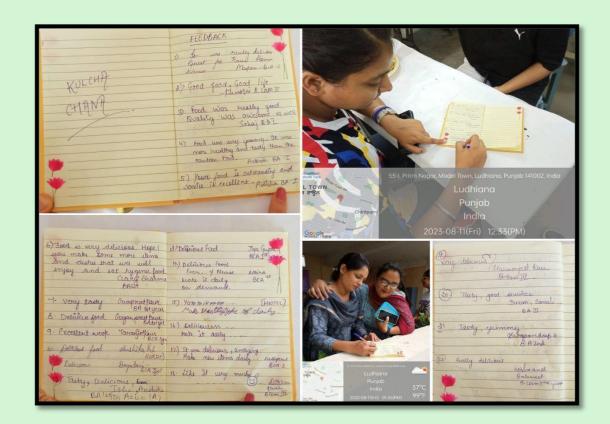

## 2."Earn While you Learn" Activity of Chana Kulcha

Chana Kulcha stall as an activity under "Earn While You Learn" program was organized in the college. 13 students of the department prepared the spicy recipe.

| BL.  | 8      |
|------|--------|
| 1318 |        |
| 60   | DHIAMA |
| 1.50 | IRVICE |
|      |        |

## (UNDER ENTREPRENEUSHIP DEVELOPMENT PROGRAMME)

| Sr.<br>No. | Date               | Action taken                                                                                    | Organized by                                                                                                                 | Social Media Lir<br>Press Coverage                                                       | ıks and                                        |
|------------|--------------------|-------------------------------------------------------------------------------------------------|------------------------------------------------------------------------------------------------------------------------------|------------------------------------------------------------------------------------------|------------------------------------------------|
| 2.         | August<br>11, 2023 | Chana Kulcha stalls<br>an activity under<br>"Earn While You<br>Learn" program in<br>the college | IQAC,in collaboration<br>with Department of<br>HomeScience of Guru<br>Nanak Khalsa College<br>for Women,<br>Gujarkhan Campus | https://www.i<br>nstagram.co<br>m/p/Cv1VUQv<br>ReEV/?igs<br>hid=MTc4Mm<br>M1YmI2Ng<br>== | Danik<br>Jaagran;<br>12-8-2023;<br>pg 2; col 1 |