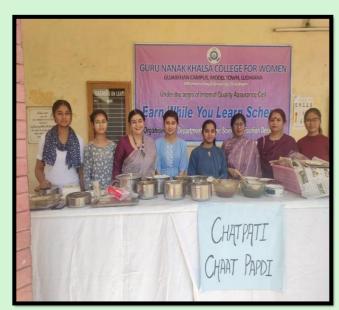

## 2."Earn While you Learn" Activity of Chana Kulcha

Chana Kulcha stall as an activity under "Earn While You Learn" program was organized in the college. 13 students of the department prepared the spicy recipe.

| BL.  | 8      |
|------|--------|
| 1318 |        |
| 60   | DHIAMA |
| 1.50 | IRVICE |
|      |        |