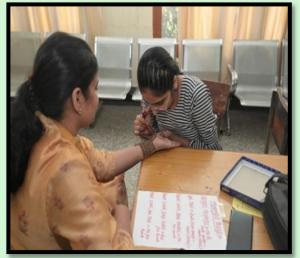

Stalls of Mehandi application were set up by the students of Department of Home Science. Young entrepreneurs were given a chance to showcase their skill and take experience of buying & selling. Theexhibition was enjoyed by all the faculty members and students. 15 Students participated in this activity.

## 6. Stalls of Mehandi application under Earn While You Learn Scheme (Day 1) (UNDER ENTREPRENEUSHIP DEVELOPMENT PROGRAMME)

| Sr. No. | Date        | Action Taken | Organized by        | Social Media Link       |
|---------|-------------|--------------|---------------------|-------------------------|
| 6.      |             | To organize  | Departments of Home | Part 1                  |
|         | October 31, | stalls under | Science and in      | https://www.instagram.c |
|         | 2023        | Earn While   | collaboration with  | om/p/CzIlHeYRfx-        |
|         |             | You Learn    | IQAC,GNKCW          | /?igshid=MTc4MmM1Y      |
|         |             | Scheme on    |                     | <u>mI2Ng==</u>          |
|         |             | the occasion |                     |                         |
|         |             | of Karwa     |                     |                         |
|         |             | Chauth       |                     |                         |