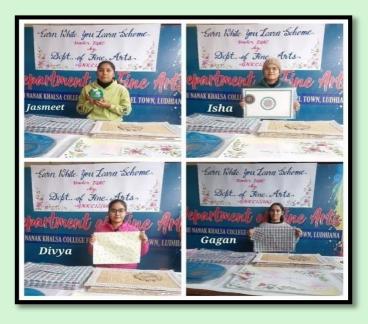

Notice Department of Home Science organized Masaledar Chana Kulcha stall under EWYL scheme at GNKCW on August 11, 2023. Following students conducted the pre-preparation and sale counter in activity.

| Sr.no | Name                      | Class  | Roll no | Signature                       |
|-------|---------------------------|--------|---------|---------------------------------|
| 1.    | Navneet                   | BA-III | 21138   | Downeet pours>                  |
| 2.    | Anjali                    | BA-III | 21202   | Aniali Sharma                   |
| 3.    | Sakshi                    | BA-III | 21244   | Saparia                         |
| 4.    | Mansi                     | BA-III | 21237   | mansi                           |
| 5.    | Divya                     | BA-III | 21205   | Brige                           |
| 6.    | Raman                     | BA-111 | 21105   | Ramandack kaur.                 |
| 7.    | Harman                    | BA-III | 21135   | Hamanpreet have                 |
| 8.    | Isha                      | BA-III | 21206   | Taha Sharma                     |
| 9.    | Simranjeet But            | BA-III | 21158   | Sinvanpred ben                  |
| 10    | Sonia                     | BA-III | 21157   | Serie                           |
| 11    | Amritleen                 | BA-II  | 22130   | Manaret Kaur<br>Sakhpinder Caur |
| 12    | Manmeet                   | BA-II  | 2235    | Manauert Kaur                   |
| 13    | Sukhpinder                | BA-II  | 22113   | Suchpinder Cour                 |
| Dr. M | Joneale<br>Janeeta Kahlon |        |         |                                 |