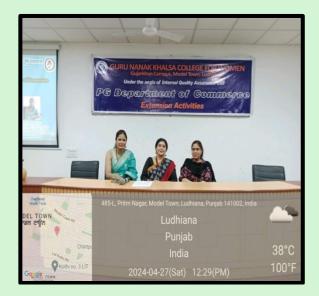

## 3.2.2

Workshops/seminars conducted on Research Methodology, IPR and Entrepreneurship

ept

Dr. Maneeta Kahlon Principal

Dr. MANEETA KAHLON Principal G.N.Kh. College for Women Gujarkhan Campus, Model Town, Ludhiana,

## To organize a seminar on "Intellectual Property Rights and its applicability"

| Sr.<br>No. | Date                           | Action taken                                                                           | Organized<br>by                             | Social Media Links                                                                                                                                                                                                                                                                                                                  |
|------------|--------------------------------|----------------------------------------------------------------------------------------|---------------------------------------------|-------------------------------------------------------------------------------------------------------------------------------------------------------------------------------------------------------------------------------------------------------------------------------------------------------------------------------------|
| 1.         | Saturday<br>August 05,<br>2023 | To organize a seminar<br>on "Intellectual<br>Property Rights and its<br>applicability" | Department of Social<br>Sciences under IQAC | <ol> <li>https://www.facebook.com/gn<br/>wludhiana/posts/pfbid02YeFj<br/>obx1tbUtHADorrnRthfQXT5<br/>QDoQxADWgR8NBGrVdjxc<br/>YJEGgMe52iPMSGkTql</li> <li>https://www.instagram.com/p/<br/>CvojHxuxHXx/?igshid=MTc<br/>4MmM1YmI2Ng==</li> <li>https://www.instagram.com/p/<br/>CvoliHzxFe4/?igshid=MTc4<br/>MmM1YmI2Ng==</li> </ol> |

Madam Principal Dr. Maneeta Kahlon expressed her gratitude to Dr. Nagla for sharing valuable information about IPR amongst the college students from different streams. A seminar on "Intellectual Property Rights and its applicability" was organized in the college.

Dr. K S Nagla, Associate Professor, NIT, Jalandhar was the resource person. He discussed the relevance of various IPR in our day to day life. He stressed that in the present scenario, The IPR are basically legal rights which are vital both in the economic and social development of mankind. Dr. Nagla discussed that it is time for female innovators to come forward and create their own designs for their Gender inclusiveness in every walk of life. Total 70 students participated in this seminar.