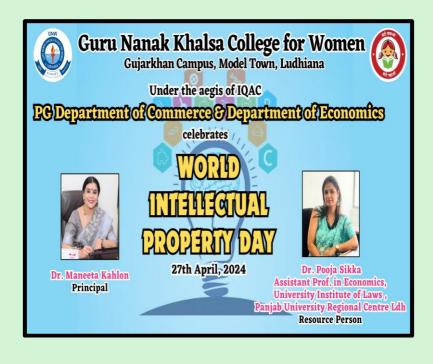

## 3.2.2

Workshops/seminars conducted on Research Methodology, IPR and Entrepreneurship

ept

Dr. Maneeta Kahlon Principal

Dr. MANEETA KAHLON Principal G.N.Kh. College for Women Gujarkhan Campus, Model Town, Ludhiana,

## To organize a seminar on "Intellectual Property Rights and its applicability"

| Sr.<br>No. | Date                           | Action taken                                                                           | Organized<br>by                             | Social Media Links                                                                                                                                                                                                                                                                                                                  |
|------------|--------------------------------|----------------------------------------------------------------------------------------|---------------------------------------------|-------------------------------------------------------------------------------------------------------------------------------------------------------------------------------------------------------------------------------------------------------------------------------------------------------------------------------------|
| 1.         | Saturday<br>August 05,<br>2023 | To organize a seminar<br>on "Intellectual<br>Property Rights and its<br>applicability" | Department of Social<br>Sciences under IQAC | <ol> <li>https://www.facebook.com/gn<br/>wludhiana/posts/pfbid02YeFj<br/>obx1tbUtHADorrnRthfQXT5<br/>QDoQxADWgR8NBGrVdjxc<br/>YJEGgMe52iPMSGkTql</li> <li>https://www.instagram.com/p/<br/>CvojHxuxHXx/?igshid=MTc<br/>4MmM1YmI2Ng==</li> <li>https://www.instagram.com/p/<br/>CvoliHzxFe4/?igshid=MTc4<br/>MmM1YmI2Ng==</li> </ol> |

Madam Principal Dr. Maneeta Kahlon expressed her gratitude to Dr. Nagla for sharing valuable information about IPR amongst the college students from different streams. A seminar on "Intellectual Property Rights and its applicability" was organized in the college.

Dr. K S Nagla, Associate Professor, NIT, Jalandhar was the resource person. He discussed the relevance of various IPR in our day to day life. He stressed that in the present scenario, The IPR are basically legal rights which are vital both in the economic and social development of mankind. Dr. Nagla discussed that it is time for female innovators to come forward and create their own designs for their Gender inclusiveness in every walk of life. Total 70 students participated in this seminar.