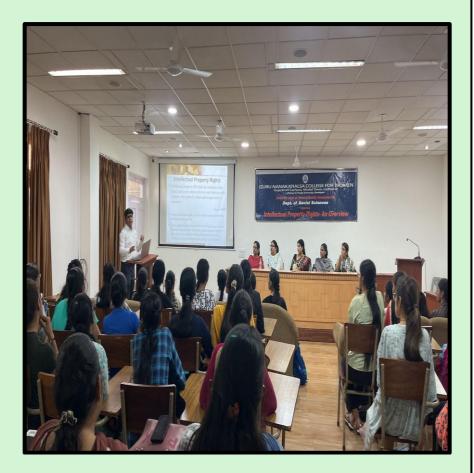

## To organize a seminar on "Intellectual Property Rights and its applicability"

| Sr.<br>No. | Date                           | Action taken                                                                           | Organized<br>by                             | Social Media Links                                                                                                                                                                                                                                                                                                                  |
|------------|--------------------------------|----------------------------------------------------------------------------------------|---------------------------------------------|-------------------------------------------------------------------------------------------------------------------------------------------------------------------------------------------------------------------------------------------------------------------------------------------------------------------------------------|
| 1.         | Saturday<br>August 05,<br>2023 | To organize a seminar<br>on "Intellectual<br>Property Rights and its<br>applicability" | Department of Social<br>Sciences under IQAC | <ol> <li>https://www.facebook.com/gn<br/>wludhiana/posts/pfbid02YeFj<br/>obx1tbUtHADorrnRthfQXT5<br/>QDoQxADWgR8NBGrVdjxc<br/>YJEGgMe52iPMSGkTql</li> <li>https://www.instagram.com/p/<br/>CvojHxuxHXx/?igshid=MTc<br/>4MmM1YmI2Ng==</li> <li>https://www.instagram.com/p/<br/>CvoliHzxFe4/?igshid=MTc4<br/>MmM1YmI2Ng==</li> </ol> |

Madam Principal Dr. Maneeta Kahlon expressed her gratitude to Dr. Nagla for sharing valuable information about IPR amongst the college students from different streams. A seminar on "Intellectual Property Rights and its applicability" was organized in the college.

Dr. K S Nagla, Associate Professor, NIT, Jalandhar was the resource person. He discussed the relevance of various IPR in our day to day life. He stressed that in the present scenario, The IPR are basically legal rights which are vital both in the economic and social development of mankind. Dr. Nagla discussed that it is time for female innovators to come forward and create their own designs for their Gender inclusiveness in every walk of life. Total 70 students participated in this seminar.

The event was organized by Ms. Seema Dua Head Department of Economics, Dr. Parveen Arora Head Department of Public Administration, and Dr. Madhu Dhawan Head Department of Sociology.