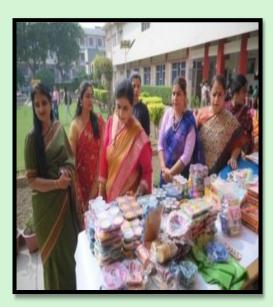

## 2."Earn While you Learn" Activity of Chana Kulcha

Chana Kulcha stall as an activity under "Earn While You Learn" program was organized in the college. 13 students of the department prepared the spicy recipe.

| BL.  | 8      |
|------|--------|
| 1318 |        |
| 60   | DHIAMA |
| 1.50 | IRVICE |
|      |        |