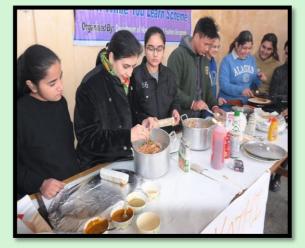

## 2."Earn While you Learn" Activity of Chana Kulcha

Chana Kulcha stall as an activity under "Earn While You Learn" program was organized in the college. 13 students of the department prepared the spicy recipe.

| BL.  | 8      |
|------|--------|
| 1318 |        |
| 60   | DHIAMA |
| 1.50 | IRVICE |
|      |        |