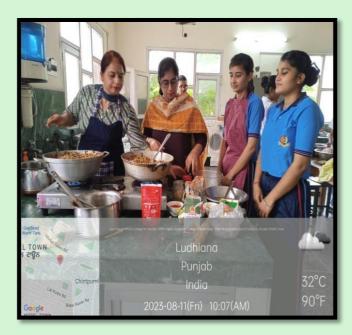

## (UNDER ENTREPRENEUSHIP DEVELOPMENT PROGRAMME)

| Sr.<br>No. | Date               | Action taken                                                                                    | Organized by                                                                                                                 | Social Media Lir<br>Press Coverage                                                       | ıks and                                        |
|------------|--------------------|-------------------------------------------------------------------------------------------------|------------------------------------------------------------------------------------------------------------------------------|------------------------------------------------------------------------------------------|------------------------------------------------|
| 2.         | August<br>11, 2023 | Chana Kulcha stalls<br>an activity under<br>"Earn While You<br>Learn" program in<br>the college | IQAC,in collaboration<br>with Department of<br>HomeScience of Guru<br>Nanak Khalsa College<br>for Women,<br>Gujarkhan Campus | https://www.i<br>nstagram.co<br>m/p/Cv1VUQv<br>ReEV/?igs<br>hid=MTc4Mm<br>M1YmI2Ng<br>== | Danik<br>Jaagran;<br>12-8-2023;<br>pg 2; col 1 |

Chana Kulcha stall as an activity under "Earn While You Learn" program was organized in the college. 13 students of the department prepared the spicy recipe.

| BL.  | 8      |
|------|--------|
| 1318 |        |
| 60   | DHIAMA |
| 1.50 | IRVICE |
|      |        |