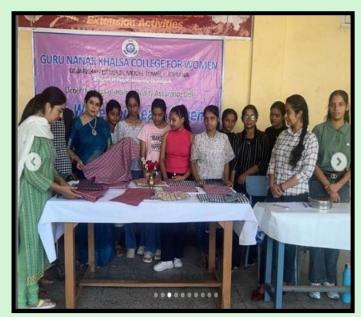

## 4. Sale of Aprons

| Sr.<br>No. | Date                  | Action Taken                                      | Organized by                                                                                  | Social Media Link<br>and Press Coverag                                     |                                                                                                        |
|------------|-----------------------|---------------------------------------------------|-----------------------------------------------------------------------------------------------|----------------------------------------------------------------------------|--------------------------------------------------------------------------------------------------------|
| 4.         | September 30,<br>2023 | Set up stall<br>for sale of<br>kitchen<br>aprons. | Department of<br>FashionDesigning<br>of Guru<br>Nanak Khalsa<br>Collegefor Women,<br>Ludhiana | https://www.inst<br>agram.co<br>m/p/CxzyCBoxf<br>nJ/?hl=en<br>&img_index=1 | 01-10-<br>2023 Ajit<br>Page 6<br>Column 4<br>01-10-<br>2023<br>Dainik<br>Bhaskar<br>Page 4<br>Column 1 |

### (UNDER ENTREPRENEUSHIP DEVELOPMENT PROGRAMME)

18 students stitched kitchen aprons in fashion lab and sold them among students and faculty members.

खालसा कॉलेज फॉर वुमेन के फैशन डिजाइनिंग विभाग ने रसोई एप्रन की बिक्री के लिए एक स्टॉल लगाया।18 छात्रों ने फैशन लैब में किचन एप्रन की सिलाई की और उन्हें छात्रों और संकाय सदस्यों के बीच बेचा। उपयोगिता व डिजाइन के कारण किचन एप्रन सभी को पसंद आए। यह गतिविधि डॉ. शिखा बजाज और युक्ति खुराना फैशन डिजाइनिंग विभाग के मार्गदर्शन में आयोजित की गई थी।