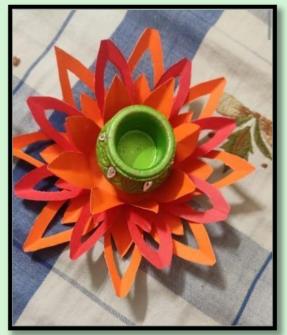

## 5. Candle Making Workshop organized at GNKCW

| Sr.<br>No. | Date                | Action Taken                                                 | Organized by                                                                   | Social Media Lin<br>Press Coverage                                   | ks and                                                                                                                                                                                                                                                                                                           |
|------------|---------------------|--------------------------------------------------------------|--------------------------------------------------------------------------------|----------------------------------------------------------------------|------------------------------------------------------------------------------------------------------------------------------------------------------------------------------------------------------------------------------------------------------------------------------------------------------------------|
| 5.         | October<br>25, 2023 | Conducted a<br>workshop on<br>candle-making<br>anddecoration | Department<br>of Home<br>Science in<br>collaboration<br>with<br>IQAC,GNKC<br>W | https://www.inst<br>agram.com/p/Cy<br>0<br>EEy3xfwn/?img<br>_index=1 | 26-10-2023<br>Dainik Bhaskar<br>Page 4Column<br>1.jpgs<br>26-10-2023 Ajit<br>Page 6 Column<br>7<br>26-10-2023<br>Dainik Jagran<br>Page 2 Column<br>6<br>26-10-2023<br>Dainik Savera<br>Page 2 Column<br>3<br>26-10-2023<br>Punjabi Tribune<br>Page 9 Column<br>4<br>26-10-2023 The<br>Tribune Page 3<br>Column 7 |

## (UNDER ENTREPRENEUSHIP DEVELOPMENT PROGRAMME)

A candle making workshop for students of the departments. During the workshop, various candle decoration techniques were demonstrated and students followed the procedure for creating beautiful designs. Attractive candles were made by using traditional gotta, beads, old CDs, pompoms, paper art, and cardboards.18 students participated in this workshop and made beautiful candles.