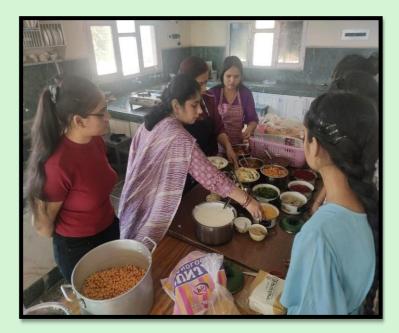

Chana Kulcha stall as an activity under "Earn While You Learn" program was organized in the college. 13 students of the department prepared the spicy recipe.

| BL.  | 8      |
|------|--------|
| 1318 |        |
| 60   | DHIAMA |
| 1.50 | IRVICE |
|      |        |