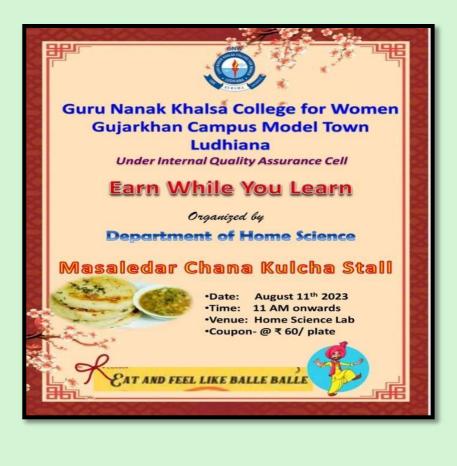

## 2."Earn While you Learn" Activity of Chana Kulcha

## (UNDER ENTREPRENEUSHIP DEVELOPMENT PROGRAMME)

| Sr.<br>No. | Date               | Action taken                                                                                    | Organized by                                                                                                                 | Social Media Lir<br>Press Coverage                                                       | ıks and                                        |
|------------|--------------------|-------------------------------------------------------------------------------------------------|------------------------------------------------------------------------------------------------------------------------------|------------------------------------------------------------------------------------------|------------------------------------------------|
| 2.         | August<br>11, 2023 | Chana Kulcha stalls<br>an activity under<br>"Earn While You<br>Learn" program in<br>the college | IQAC,in collaboration<br>with Department of<br>HomeScience of Guru<br>Nanak Khalsa College<br>for Women,<br>Gujarkhan Campus | https://www.i<br>nstagram.co<br>m/p/Cv1VUQv<br>ReEV/?igs<br>hid=MTc4Mm<br>M1YmI2Ng<br>== | Danik<br>Jaagran;<br>12-8-2023;<br>pg 2; col 1 |

Chana Kulcha stall as an activity under "Earn While You Learn" program was organized in the college. 13 students of the department prepared the spicy recipe.

| BL.  | 8      |
|------|--------|
| 1318 |        |
| 60   | DHIAMA |
| 1.50 | IRVICE |
|      |        |