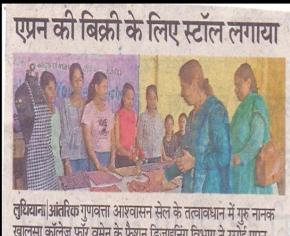

Chana Kulcha stall as an activity under "Earn While You Learn" program was organized in the college. 13 students of the department prepared the spicy recipe.

| BL.  | 8      |
|------|--------|
| 1318 |        |
| 60   | DHIAMA |
| 1.50 | IRVICE |
|      |        |

# छात्राओं ने तैयार किए मसालेदार व्यंजन

जासं, लुधियानाः गुरु नानक खालसा मसालेदार रेसिपी तैयार की। कालेज फार वूमेन (जीएनकेसीडब्ल्यू) गुजरखान कैंपस के गृह विज्ञान विभाग ने शिखा कालरा और अमरप्रीत कौर द्वारा कालेज में अर्न व्हाइल यू लर्न कार्यक्रम किया गया। प्रिंसिपल डा. मनीता काहलों के तहत चना कुल्चा स्टाल का आयोजन किया। विभाग की 13 छात्राओं ने