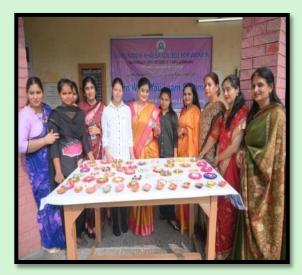

## 5. Candle Making Workshop organized at GNKCW

| Sr.<br>No. | Date                | Action Taken                                                 | Organized by                                                                   | Social Media Lin<br>Press Coverage                                   | ks and                                                                                                                                                                                                                                                                                                           |
|------------|---------------------|--------------------------------------------------------------|--------------------------------------------------------------------------------|----------------------------------------------------------------------|------------------------------------------------------------------------------------------------------------------------------------------------------------------------------------------------------------------------------------------------------------------------------------------------------------------|
| 5.         | October<br>25, 2023 | Conducted a<br>workshop on<br>candle-making<br>anddecoration | Department<br>of Home<br>Science in<br>collaboration<br>with<br>IQAC,GNKC<br>W | https://www.inst<br>agram.com/p/Cy<br>0<br>EEy3xfwn/?img<br>_index=1 | 26-10-2023<br>Dainik Bhaskar<br>Page 4Column<br>1.jpgs<br>26-10-2023 Ajit<br>Page 6 Column<br>7<br>26-10-2023<br>Dainik Jagran<br>Page 2 Column<br>6<br>26-10-2023<br>Dainik Savera<br>Page 2 Column<br>3<br>26-10-2023<br>Punjabi Tribune<br>Page 9 Column<br>4<br>26-10-2023 The<br>Tribune Page 3<br>Column 7 |

## (UNDER ENTREPRENEUSHIP DEVELOPMENT PROGRAMME)

A candle making workshop for students of the departments. During the workshop, various candle decoration techniques were demonstrated and students followed the procedure for creating beautiful designs. Attractive candles were made by using traditional gotta, beads, old CDs, pompoms, paper art, and cardboards.18 students participated in this workshop and made beautiful candles.