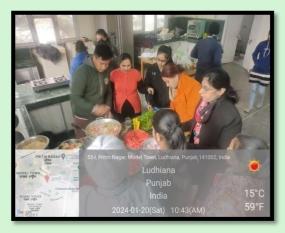

Chana Kulcha stall as an activity under "Earn While You Learn" program was organized in the college. 13 students of the department prepared the spicy recipe.

| BL.  | 8      |
|------|--------|
| 1318 |        |
| 60   | DHIAMA |
| 1.50 | IRVICE |
|      |        |

Notice Department of Home Science organized Masaledar Chana Kulcha stall under EWYL scheme at GNKCW on August 11, 2023. Following students conducted the pre-preparation and sale counter in activity.

| Sr.no | Name                      | Class  | Roll no | Signature                       |
|-------|---------------------------|--------|---------|---------------------------------|
| 1.    | Navneet                   | BA-III | 21138   | Downeet pours>                  |
| 2.    | Anjali                    | BA-III | 21202   | Aniali Sharma                   |
| 3.    | Sakshi                    | BA-III | 21244   | Saparia                         |
| 4.    | Mansi                     | BA-III | 21237   | mansi                           |
| 5.    | Divya                     | BA-III | 21205   | Brige                           |
| 6.    | Raman                     | BA-111 | 21105   | Ramandack kaur.                 |
| 7.    | Harman                    | BA-III | 21135   | Hamanpreet have                 |
| 8.    | Isha                      | BA-III | 21206   | Taha Sharma                     |
| 9.    | Simranjeet But            | BA-III | 21158   | Sinvanpred ben                  |
| 10    | Sonia                     | BA-III | 21157   | Serie                           |
| 11    | Amritleen                 | BA-II  | 22130   | Manaret Kaur<br>Sakhpinder Caur |
| 12    | Manmeet                   | BA-II  | 2235    | Manauert Kaur                   |
| 13    | Sukhpinder                | BA-II  | 22113   | Suchpinder Cour                 |
| Dr. M | Joneale<br>Janeeta Kahlon |        |         |                                 |