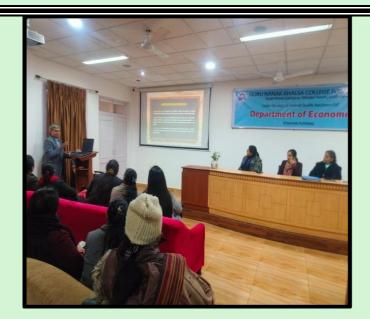

## To organize a seminar on "Intellectual Property Rights and its applicability"

| Sr.<br>No. | Date                           | Action taken                                                                           | Organized<br>by                             | Social Media Links                                                                                                                                                                                                                                                                                                                  |
|------------|--------------------------------|----------------------------------------------------------------------------------------|---------------------------------------------|-------------------------------------------------------------------------------------------------------------------------------------------------------------------------------------------------------------------------------------------------------------------------------------------------------------------------------------|
| 1.         | Saturday<br>August 05,<br>2023 | To organize a seminar<br>on "Intellectual<br>Property Rights and its<br>applicability" | Department of Social<br>Sciences under IQAC | <ol> <li>https://www.facebook.com/gn<br/>wludhiana/posts/pfbid02YeFj<br/>obx1tbUtHADorrnRthfQXT5<br/>QDoQxADWgR8NBGrVdjxc<br/>YJEGgMe52iPMSGkTql</li> <li>https://www.instagram.com/p/<br/>CvojHxuxHXx/?igshid=MTc<br/>4MmM1YmI2Ng==</li> <li>https://www.instagram.com/p/<br/>CvoliHzxFe4/?igshid=MTc4<br/>MmM1YmI2Ng==</li> </ol> |

Madam Principal Dr. Maneeta Kahlon expressed her gratitude to Dr. Nagla for sharing valuable information about IPR amongst the college students from different streams. A seminar on "Intellectual Property Rights and its applicability" was organized in the college.

Dr. K S Nagla, Associate Professor, NIT, Jalandhar was the resource person. He discussed the relevance of various IPR in our day to day life. He stressed that in the present scenario, The IPR are basically legal rights which are vital both in the economic and social development of mankind. Dr. Nagla discussed that it is time for female innovators to come forward and create their own designs for their Gender inclusiveness in every walk of life. Total 70 students participated in this seminar.

The event was organized by Ms. Seema Dua Head Department of Economics, Dr. Parveen Arora Head Department of Public Administration, and Dr. Madhu Dhawan Head Department of Sociology.