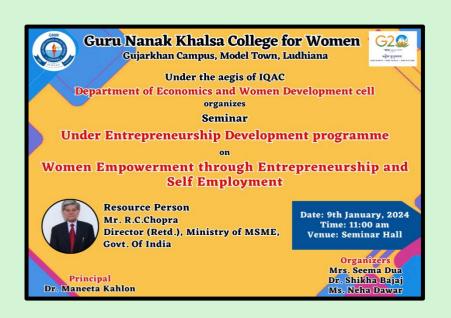

r, Department of MSME, Government of India. During the session, he talked about entrepreneurship and various institutions related to entrepreneurship, family business and role of women in business. He also elaborated the role of women in entrepreneurship with the help of various examples.

The seminar was organized under the guidance of Ms. Seema Dua, Head Department of Economics and Convener of Women Development cell, Dr. Shikha Bajaj, co convener of Women Development cell and Ms. Neha Dawar, Assistant Professor in Economics. 69 Students participated in this seminar. Madam Principal Dr. Maneeta Kahlon graced the event and appreciated the students for being part of such an informative session. She expressed her gratitude to the resource person for sharing his knowledge with the students.















ਮਨੀਤਾ ਕਾਹਲੋਂ। ਅਜੀਤ ਤਸਵੀਰ

## ਗੁਰੂ ਨਾਨਕ ਖ਼ਾਲਸਾ ਕਾਲਜ ਵਿਖੇ ਕਰਵਾਇਆ ਮਹਿਲਾ ਉਦਮਤਾ ਤੇ ਸਵੈ-ਰੁਜ਼ਗਾਰ 'ਤੇ ਸੈਮੀਨਾਰ

ਲਧਿਆਣਾ, 9 ਜਨਵਰੀ ਜਸਵਿੰਦਰ ਸਿੰਘ)-ਇੰਟਰਨਲ ਕੁਆਲਿਟੀ ਅਸ਼ੋਰੇਸ ਸੌਲ ਦੀ ਅਗਵਾਈ ਹੇਠ ਗੁਰੂ ਨਾਨਕ ਖਾਲਸਾ ਕਾਲਜ ਛਾਰ ਭੂਮੇਨ ਦੇ ਅਰਥ ਸ਼ਾਸਤਰ ਵਿਵਾਗ ਨੇ ਭੂਮੇਨ ਗਿਵੇਲਪਮੈਂਟ ਸੈਂਲ ਦੇ ਸਹਿਯੋਗ ਨਾਲ ਕਾਲਜ ਕੈਂਪਸ ਵਿਚ 'ਉਦਮਸ਼ੋਲੇਤਾ ਅਤੇ ਸਵੈ-ਤੁਜ਼ਗਾਰ ਰਾਹੀਂ ਮਹਿਲਾ ਸਸ਼ਕਤੀਕਰਨ' ਵਿਸ਼ੇ 'ਤੇ ਸੋਮੀਨਾਰ ਕਰਵਾਇਆ। ਸੈਸ਼ਨ ਲਈ ਰਿਸੋਰਸ ਬਮਸ਼ੀਅਤ ਆਰ.ਸੀ. ਚੋਪੜਾ, ਰਿਟਾਇਰਡ ਡਾਇਰੋਕਟਰ, ਐਮ.ਐਸ.ਐਮ.ਈ. ਵਿਭਾਗ, ਭਾਰਤ ਸਰਕਾਰ ਸਨ। ਸੈਸ਼ਨ ਕੋਰਨ ਉਨ੍ਹਾਂ ਨੇ ਉਦਮਤਾ, ਪਰਿਵਾਰਕ ਕਾਰੋਬਾਰ ਅਤੇ ਕਾਰੋਬਾਰ ਵਿਚ ਔਰਤਾਂ ਦੀ ਡੀਮਕਾ ਨਾਲ ਸਬੰਧਿਤ ਵੇਖ-ਵੱਖ

ਅਦਾਰਿਆਂ ਅਤੇ ਉਦਮਤਾ ਬਾਰੇ ਗੱਲ ਕੀਤੀ। ਉਨ੍ਹਾਂ ਨੇ ਵੱਖ-ਵੱਖ ਉਦਾਹਰਨਾਂ ਦੀ ਬੁਮਿਕਾ ਬਾਰੇ ਵੀ ਵਿਸਬਾਰ ਨਾਲ ਦੱਸਿਆ। ਸੈਮੀਨਾਰ ਦਾ ਪ੍ਰਬੇਧ ਸੀਮਾ ਦੂਆ, ਮੁਬੀ ਅਰਥ ਸ਼ਾਸਤਰ ਵਿਭਾਗ ਅਤੇ ਮਹਿਲਾ ਵਿਕਾਸ ਸੈੱਲ ਦੀ ਕਨਵੀਨਰ, ਮਹਿਲਾ ਵਿਕਾਸ ਸੈੱਲ ਦੀ ਸਹਿ ਕਨਵੀਨਰ ਡਾ. ਸ਼ਿੱਖਾ ਬਜਾਜ ਅਤੇ ਅਰਥ ਸ਼ਾਸਤਰ ਦੀ ਸਹਾ