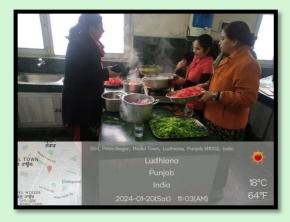

Chana Kulcha stall as an activity under "Earn While You Learn" program was organized in the college. 13 students of the department prepared the spicy recipe.

| BL.  | 8      |
|------|--------|
| 1318 |        |
| 60   | DHIAMA |
| 1.50 | IRVICE |
|      |        |

Notice Department of Home Science organized Masaledar Chana Kulcha stall under EWYL scheme at GNKCW on August 11, 2023. Following students conducted the pre-preparation and sale counter in activity.

| Sr.no | Name                      | Class  | Roll no | Signature                       |
|-------|---------------------------|--------|---------|---------------------------------|
| 1.    | Navneet                   | BA-III | 21138   | Downeet pours>                  |
| 2.    | Anjali                    | BA-III | 21202   | Aniali Sharma                   |
| 3.    | Sakshi                    | BA-III | 21244   | Saparia                         |
| 4.    | Mansi                     | BA-III | 21237   | mansi                           |
| 5.    | Divya                     | BA-III | 21205   | Brige                           |
| 6.    | Raman                     | BA-111 | 21105   | Ramandack kaur.                 |
| 7.    | Harman                    | BA-III | 21135   | Hamanpreet have                 |
| 8.    | Isha                      | BA-III | 21206   | Taha Sharma                     |
| 9.    | Simranjeet But            | BA-III | 21158   | Sinvanpred ben                  |
| 10    | Sonia                     | BA-III | 21157   | Serie                           |
| 11    | Amritleen                 | BA-II  | 22130   | Manaret Kaur<br>Sakhpinder Caur |
| 12    | Manmeet                   | BA-II  | 2235    | Manauert Kaur                   |
| 13    | Sukhpinder                | BA-II  | 22113   | Suchpinder Cour                 |
| Dr. M | Joneale<br>Janeeta Kahlon |        |         |                                 |