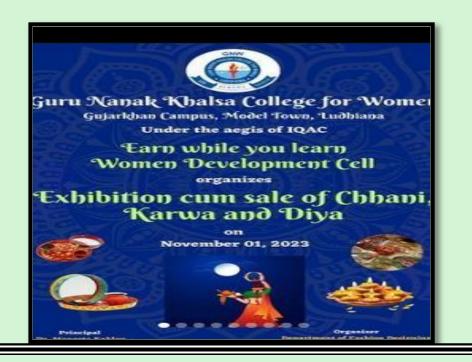

## 7. Exhibition cum sale of Karwa sets (PART-II) (UNDER ENTREPRENEUSHIP DEVELOPMENT PROGRAMME)

| Sr.<br>No. | Date                  | Action Taken                                                                                     | Organized by                                                               | Social Media L<br>Press Coverag                                                       |                                                                                                                                                                                                            |
|------------|-----------------------|--------------------------------------------------------------------------------------------------|----------------------------------------------------------------------------|---------------------------------------------------------------------------------------|------------------------------------------------------------------------------------------------------------------------------------------------------------------------------------------------------------|
| 7.         | Novembe<br>r 01, 2023 | students had<br>decorated<br>chhani, karwa<br>and diya by<br>usingfabrics and<br>embellishments. | IQAC, GNKCW in<br>collaboration with<br>Department of<br>FashionDesigning. | https://www.in<br>stagram.c<br>om/p/CzItVJB<br><u>R29u/?hl=</u><br>en&img_index<br>=1 | 02-11-2023<br>Ajit Page 5<br>Column 3<br>02-11-2023<br>Dainik<br>Bhaskar Page<br>4 Column 1<br>02-11-2023<br>Dainik Jagran<br>Page 2<br>Column 4<br>02-11-2023<br>The Times of<br>India Page 2<br>Column 1 |

On second day, an exhibition cum sale of Karwa sets was setup by the students of Fashion Designing. For this, students had decorated chhani, karwa and diya by using fabrics an embellishments. Many faculty members and students purchased karwa items for their fast. 11 students participated in this activity.

# Students earn while learning

As a part of 'Earn while you learn' scheme of Guru Nanak Khalsa College for Women, its fashion designing students set up an exhibition-cum-sale of 'karwa' sets. They decorated 'chhanis', and 'diyas' using fabrics and embellishments. The faculty members and students purchased karwa items for their fast. Principal Maneeta Kahlon appreciated the efforts of the students and said such activities are of utmost importance for skill development.