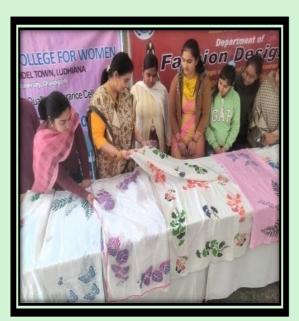

## 4. Sale of Aprons

| Sr.<br>No. | Date                  | Action Taken                                      | Organized by                                                                                  | Social Media Link<br>and Press Coverag                                     |                                                                                                        |
|------------|-----------------------|---------------------------------------------------|-----------------------------------------------------------------------------------------------|----------------------------------------------------------------------------|--------------------------------------------------------------------------------------------------------|
| 4.         | September 30,<br>2023 | Set up stall<br>for sale of<br>kitchen<br>aprons. | Department of<br>FashionDesigning<br>of Guru<br>Nanak Khalsa<br>Collegefor Women,<br>Ludhiana | https://www.inst<br>agram.co<br>m/p/CxzyCBoxf<br>nJ/?hl=en<br>&img_index=1 | 01-10-<br>2023 Ajit<br>Page 6<br>Column 4<br>01-10-<br>2023<br>Dainik<br>Bhaskar<br>Page 4<br>Column 1 |

### (UNDER ENTREPRENEUSHIP DEVELOPMENT PROGRAMME)

18 students stitched kitchen aprons in fashion lab and sold them among students and faculty members.

खालसा कॉलेज फॉर वुमेन के फैशन डिजाइनिंग विभाग ने रसोई एप्रन की बिक्री के लिए एक स्टॉल लगाया।18 छात्रों ने फैशन लैब में किचन एप्रन की सिलाई की और उन्हें छात्रों और संकाय सदस्यों के बीच बेचा। उपयोगिता व डिजाइन के कारण किचन एप्रन सभी को पसंद आए। यह गतिविधि डॉ. शिखा बजाज और युक्ति खुराना फैशन डिजाइनिंग विभाग के मार्गदर्शन में आयोजित की गई थी।