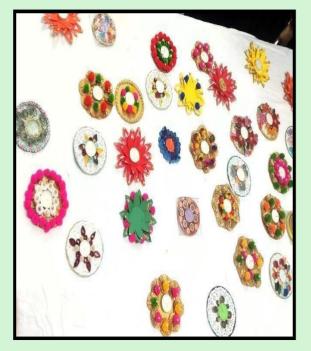

## 5. Candle Making Workshop organized at GNKCW

| Sr.<br>No. | Date                | Action Taken                                                 | Organized by                                                                   | Social Media Lin<br>Press Coverage                                   | ks and                                                                                                                                                                                                                                                                                                           |
|------------|---------------------|--------------------------------------------------------------|--------------------------------------------------------------------------------|----------------------------------------------------------------------|------------------------------------------------------------------------------------------------------------------------------------------------------------------------------------------------------------------------------------------------------------------------------------------------------------------|
| 5.         | October<br>25, 2023 | Conducted a<br>workshop on<br>candle-making<br>anddecoration | Department<br>of Home<br>Science in<br>collaboration<br>with<br>IQAC,GNKC<br>W | https://www.inst<br>agram.com/p/Cy<br>0<br>EEy3xfwn/?img<br>_index=1 | 26-10-2023<br>Dainik Bhaskar<br>Page 4Column<br>1.jpgs<br>26-10-2023 Ajit<br>Page 6 Column<br>7<br>26-10-2023<br>Dainik Jagran<br>Page 2 Column<br>6<br>26-10-2023<br>Dainik Savera<br>Page 2 Column<br>3<br>26-10-2023<br>Punjabi Tribune<br>Page 9 Column<br>4<br>26-10-2023 The<br>Tribune Page 3<br>Column 7 |

## (UNDER ENTREPRENEUSHIP DEVELOPMENT PROGRAMME)

A candle making workshop for students of the departments. During the workshop, various candle decoration techniques were demonstrated and students followed the procedure for creating beautiful designs. Attractive candles were made by using traditional gotta, beads, old CDs, pompoms, paper art, and cardboards.18 students participated in this workshop and made beautiful candles.