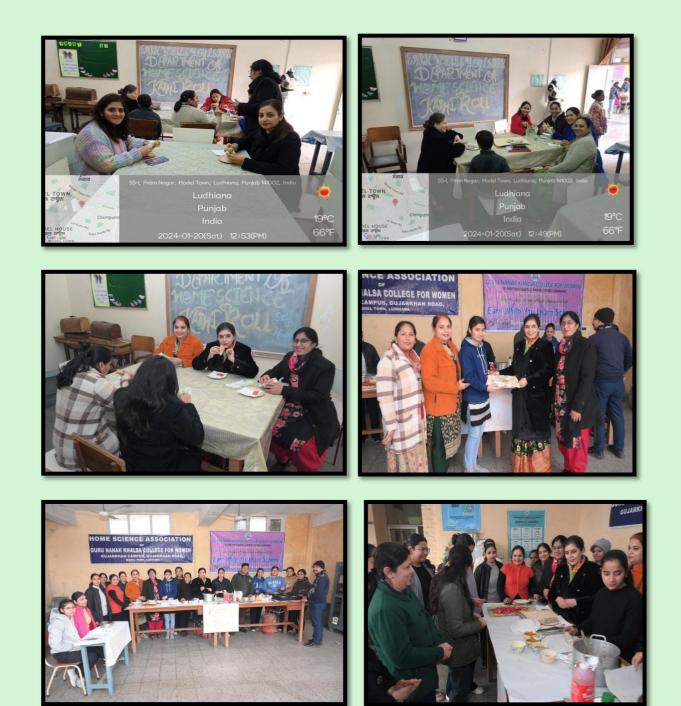

## 2."Earn While you Learn" Activity of Chana Kulcha

Chana Kulcha stall as an activity under "Earn While You Learn" program was organized in the college. 13 students of the department prepared the spicy recipe.

| BL.  | 8      |
|------|--------|
| 1318 |        |
| 60   | DHIAMA |
| 1.50 | IRVICE |
|      |        |