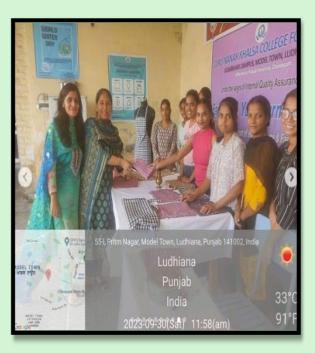

## 4. Sale of Aprons

| Sr.<br>No. | Date                  | Action Taken                                      | Organized by                                                                                  | Social Media Link<br>and Press Coverag                                     |                                                                                                        |
|------------|-----------------------|---------------------------------------------------|-----------------------------------------------------------------------------------------------|----------------------------------------------------------------------------|--------------------------------------------------------------------------------------------------------|
| 4.         | September 30,<br>2023 | Set up stall<br>for sale of<br>kitchen<br>aprons. | Department of<br>FashionDesigning<br>of Guru<br>Nanak Khalsa<br>Collegefor Women,<br>Ludhiana | https://www.inst<br>agram.co<br>m/p/CxzyCBoxf<br>nJ/?hl=en<br>&img_index=1 | 01-10-<br>2023 Ajit<br>Page 6<br>Column 4<br>01-10-<br>2023<br>Dainik<br>Bhaskar<br>Page 4<br>Column 1 |

### (UNDER ENTREPRENEUSHIP DEVELOPMENT PROGRAMME)

18 students stitched kitchen aprons in fashion lab and sold them among students and faculty members.

खालसा कॉलेज फॉर वुमेन के फैशन डिजाइनिंग विभाग ने रसोई एप्रन की बिक्री के लिए एक स्टॉल लगाया।18 छात्रों ने फैशन लैब में किचन एप्रन की सिलाई की और उन्हें छात्रों और संकाय सदस्यों के बीच बेचा। उपयोगिता व डिजाइन के कारण किचन एप्रन सभी को पसंद आए। यह गतिविधि डॉ. शिखा बजाज और युक्ति खुराना फैशन डिजाइनिंग विभाग के मार्गदर्शन में आयोजित की गई थी।