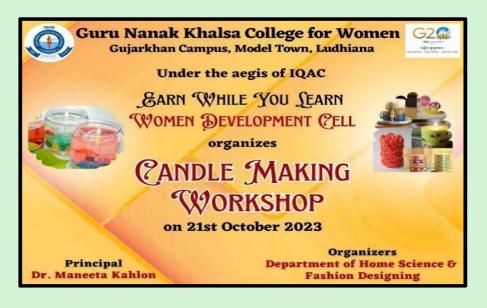

## 5. Candle Making Workshop organized at GNKCW

| Sr.<br>No. | Date                | Action Taken                                                 | Organized by                                                                   | Social Media Lin<br>Press Coverage                                   | ks and                                                                                                                                                                                                                                                                                                           |
|------------|---------------------|--------------------------------------------------------------|--------------------------------------------------------------------------------|----------------------------------------------------------------------|------------------------------------------------------------------------------------------------------------------------------------------------------------------------------------------------------------------------------------------------------------------------------------------------------------------|
| 5.         | October<br>25, 2023 | Conducted a<br>workshop on<br>candle-making<br>anddecoration | Department<br>of Home<br>Science in<br>collaboration<br>with<br>IQAC,GNKC<br>W | https://www.inst<br>agram.com/p/Cy<br>0<br>EEy3xfwn/?img<br>_index=1 | 26-10-2023<br>Dainik Bhaskar<br>Page 4Column<br>1.jpgs<br>26-10-2023 Ajit<br>Page 6 Column<br>7<br>26-10-2023<br>Dainik Jagran<br>Page 2 Column<br>6<br>26-10-2023<br>Dainik Savera<br>Page 2 Column<br>3<br>26-10-2023<br>Punjabi Tribune<br>Page 9 Column<br>4<br>26-10-2023 The<br>Tribune Page 3<br>Column 7 |

## (UNDER ENTREPRENEUSHIP DEVELOPMENT PROGRAMME)

A candle making workshop for students of the departments. During the workshop, various candle decoration techniques were demonstrated and students followed the procedure for creating beautiful designs. Attractive candles were made by using traditional gotta, beads, old CDs, pompoms, paper art, and cardboards.18 students participated in this workshop and made beautiful candles.