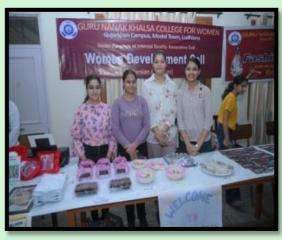

## 8. Diwali Exhibition Cum Sale Day-2 (UNDER ENTREPRENEUSHIP DEVELOPMENT PROGRAMME)

| Sr.<br>No. | Date                            | Action Taken                                             | Organized by                                                                                                                                                                                                                   | Press Coverage and Social<br>Media Link                                                                                                                                                                                                                                          |                                                                                                      |
|------------|---------------------------------|----------------------------------------------------------|--------------------------------------------------------------------------------------------------------------------------------------------------------------------------------------------------------------------------------|----------------------------------------------------------------------------------------------------------------------------------------------------------------------------------------------------------------------------------------------------------------------------------|------------------------------------------------------------------------------------------------------|
| 8.         | November<br>09, 2023<br>(Day 2) | Celebrated<br>"Roshni",<br>Annual<br>Diwali<br>programme | Department of<br>HomeScience,<br>Fashion<br>designing and<br>Fine Arts<br>under IQAC,<br>GNKCW in<br>collaboration<br>with Women<br>Development<br>cell andNSS<br>unit and Earn<br>While You<br>Learn scheme<br>of the College | (PART-I)<br>DAY-2<br>https://www.instagram.com/p<br>/CzdXmaYRHw8/?igshid=M<br>Tc4MmM1YmI2Ng==<br>(PART-II)<br>https://www.instagram.com<br>/p/CzdXrv6 Qtj/?igshid=M<br>Tc4MmM1YmI2Ng==<br>(PART-III)<br>https://www.instagram.com<br>/p/CzdX111R51c/?igshid=<br>MTc4MmM1YmI2Ng== | 10-11-2023<br>Dainik<br>Jagran Page<br>4 column 1<br>10-11-2023<br>The Tribune<br>Page 2<br>Column 3 |

Under 'Earn while you Learn' scheme, students as young entrepreneurs showcased their skills by setting up exhibition cum sale of cakes and chocolates, nail treatments, quilling candles and many more. Various stalls were set up 28 students for celebrating spirit of woman folk pioneering small ventures on the festival of lights. The event was hugely liked by visitors including faculty members, students and alumni of the college. The students were highly encouraged for their future endeavors.

# GURU NANAK COLLEGE FOR WOMEN

Guru Nanak Khalsa College for Women, Gujarkhan Campus, Model Town, Ludhiana, is celebrating 'Roshni', it's annual Diwali programme. A number of activities are being organised here from October 8 to 11 in order to promote the idea of Green Diwali amongst the students and faculty members. Under 'Earn while you Learn' scheme, students as young entrepreneurs showcased their skills by setting up exhibition cum sale of cakes and chocolates, and quilling candles. Various stalls were set up for celebrating spirit of woman folk pioneering small ventures on the festival of lights. The idea of women entrepreneurship was promoted and students were encouraged for their future endeavours, 'Mithai' Making Competition was also organised by the Department of Home Science. TNS