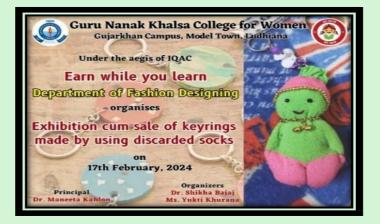

--------------------------------|--------------------------------------------------------------------------|
| 14.       | February<br>17, 2024 | Exhibition cum<br>saleof key rings<br>made byusing<br>discarded socks | IQAC, GNKCW in<br>collaboration with<br>Department of<br>FashionDesigning | instagram.<br>com/p/C3hB<br>fMRxUep/<br>?next=%2F&i | Press<br>Coverage:<br>18- 02- 2024,<br>Danik<br>Bhaskar,<br>Pg 4, Col 1. |

Department of Fashion Designing organized an exhibition cum sale of keyrings made by using discarded socks. For this, students collected old socks from their homes, and converted them into beautiful doll keyrings. The keyrings were hugely liked by students and teachers and were purchased by many. 10 students participated in the activity and showcased their creative sides.



| No            | Motice filo                                                                             |                              |                                  | Email : gnkcwidh160re                             | 61-2424668<br>diffmail.com<br>gowidh.com |
|---------------|-----------------------------------------------------------------------------------------|------------------------------|----------------------------------|---------------------------------------------------|------------------------------------------|
|               |                                                                                         |                              | Notice                           |                                                   |