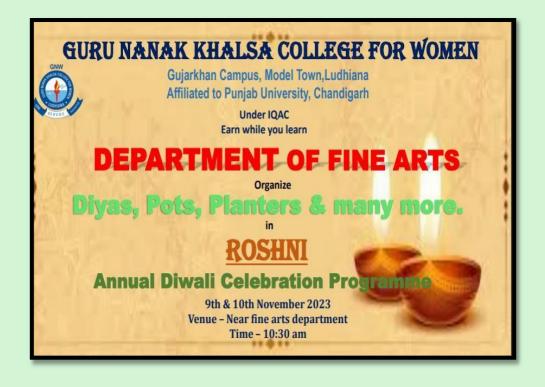

## 8. Diwali Exhibition Cum Sale Day-2 (UNDER ENTREPRENEUSHIP DEVELOPMENT PROGRAMME)

| Sr.<br>No. | Date                            | Action Taken                                             | Organized by                                                                                                                                                                                                                   | Press Coverage and Social<br>Media Link                                                                                                                                                                                                                                          |                                                                                                      |
|------------|---------------------------------|----------------------------------------------------------|--------------------------------------------------------------------------------------------------------------------------------------------------------------------------------------------------------------------------------|----------------------------------------------------------------------------------------------------------------------------------------------------------------------------------------------------------------------------------------------------------------------------------|------------------------------------------------------------------------------------------------------|
| 8.         | November<br>09, 2023<br>(Day 2) | Celebrated<br>"Roshni",<br>Annual<br>Diwali<br>programme | Department of<br>HomeScience,<br>Fashion<br>designing and<br>Fine Arts<br>under IQAC,<br>GNKCW in<br>collaboration<br>with Women<br>Development<br>cell andNSS<br>unit and Earn<br>While You<br>Learn scheme<br>of the College | (PART-I)<br>DAY-2<br>https://www.instagram.com/p<br>/CzdXmaYRHw8/?igshid=M<br>Tc4MmM1YmI2Ng==<br>(PART-II)<br>https://www.instagram.com<br>/p/CzdXrv6 Qtj/?igshid=M<br>Tc4MmM1YmI2Ng==<br>(PART-III)<br>https://www.instagram.com<br>/p/CzdX111R51c/?igshid=<br>MTc4MmM1YmI2Ng== | 10-11-2023<br>Dainik<br>Jagran Page<br>4 column 1<br>10-11-2023<br>The Tribune<br>Page 2<br>Column 3 |

Under 'Earn while you Learn' scheme, students as young entrepreneurs showcased their skills by setting up exhibition cum sale of cakes and chocolates, nail treatments, quilling candles and many more. Various stalls were set up 28 students for celebrating spirit of woman folk pioneering small ventures on the festival of lights. The event was hugely liked by visitors including faculty members, students and alumni of the college. The students were highly encouraged for their future endeavors.

# GURU NANAK COLLEGE FOR WOMEN

Guru Nanak Khalsa College for Women, Gujarkhan Campus, Model Town, Ludhiana, is celebrating 'Roshni', it's annual Diwali programme. A number of activities are being organised here from October 8 to 11 in order to promote the idea of Green Diwali amongst the students and faculty members. Under 'Earn while you Learn' scheme, students as young entrepreneurs showcased their skills by setting up exhibition cum sale of cakes and chocolates, and quilling candles. Various stalls were set up for celebrating spirit of woman folk pioneering small ventures on the festival of lights. The idea of women entrepreneurship was promoted and students were encouraged for their future endeavours, 'Mithai' Making Competition was also organised by the Department of Home Science. TNS