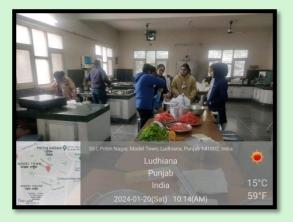

Chana Kulcha stall as an activity under "Earn While You Learn" program was organized in the college. 13 students of the department prepared the spicy recipe.

| BL.  | 8      |
|------|--------|
| 1318 |        |
| 60   | DHIAMA |
| 1.50 | IRVICE |
|      |        |

Notice Department of Home Science organized Masaledar Chana Kulcha stall under EWYL scheme at GNKCW on August 11, 2023. Following students conducted the pre-preparation and sale counter in activity.

| Sr.no | Name                      | Class  | Roll no | Signature                       |
|-------|---------------------------|--------|---------|---------------------------------|
| 1.    | Navneet                   | BA-III | 21138   | Downeet pours>                  |
| 2.    | Anjali                    | BA-III | 21202   | Aniali Sharma                   |
| 3.    | Sakshi                    | BA-III | 21244   | Saparia                         |
| 4.    | Mansi                     | BA-III | 21237   | mansi                           |
| 5.    | Divya                     | BA-III | 21205   | Brige                           |
| 6.    | Raman                     | BA-111 | 21105   | Ramandack kaur.                 |
| 7.    | Harman                    | BA-III | 21135   | Hamanpreet have                 |
| 8.    | Isha                      | BA-III | 21206   | Taha Sharma                     |
| 9.    | Simranjeet But            | BA-III | 21158   | Sinvanpred ben                  |
| 10    | Sonia                     | BA-III | 21157   | Serie                           |
| 11    | Amritleen                 | BA-II  | 22130   | Manaret Kaur<br>Sakhpinder Caur |
| 12    | Manmeet                   | BA-II  | 2235    | Manauert Kaur                   |
| 13    | Sukhpinder                | BA-II  | 22113   | Suchpinder Cour                 |
| Dr. M | Joneale<br>Janeeta Kahlon |        |         |                                 |