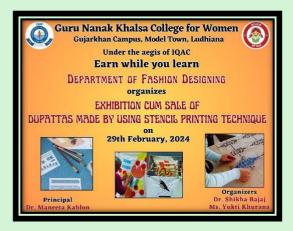

## 4. Sale of Aprons

| Sr.<br>No. | Date                  | Action Taken                                      | Organized by                                                                                  | Social Media Link<br>and Press Coverag                                     |                                                                                                        |
|------------|-----------------------|---------------------------------------------------|-----------------------------------------------------------------------------------------------|----------------------------------------------------------------------------|--------------------------------------------------------------------------------------------------------|
| 4.         | September 30,<br>2023 | Set up stall<br>for sale of<br>kitchen<br>aprons. | Department of<br>FashionDesigning<br>of Guru<br>Nanak Khalsa<br>Collegefor Women,<br>Ludhiana | https://www.inst<br>agram.co<br>m/p/CxzyCBoxf<br>nJ/?hl=en<br>&img_index=1 | 01-10-<br>2023 Ajit<br>Page 6<br>Column 4<br>01-10-<br>2023<br>Dainik<br>Bhaskar<br>Page 4<br>Column 1 |

### (UNDER ENTREPRENEUSHIP DEVELOPMENT PROGRAMME)

18 students stitched kitchen aprons in fashion lab and sold them among students and faculty members.

खालसा कॉलेज फॉर वुमेन के फैशन डिजाइनिंग विभाग ने रसोई एप्रन की बिक्री के लिए एक स्टॉल लगाया।18 छात्रों ने फैशन लैब में किचन एप्रन की सिलाई की और उन्हें छात्रों और संकाय सदस्यों के बीच बेचा। उपयोगिता व डिजाइन के कारण किचन एप्रन सभी को पसंद आए। यह गतिविधि डॉ. शिखा बजाज और युक्ति खुराना फैशन डिजाइनिंग विभाग के मार्गदर्शन में आयोजित की गई थी।