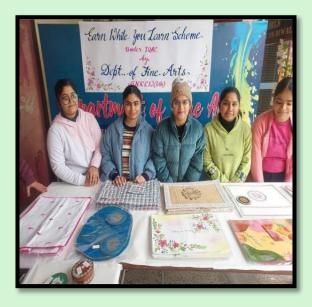

## 2."Earn While you Learn" Activity of Chana Kulcha

Chana Kulcha stall as an activity under "Earn While You Learn" program was organized in the college. 13 students of the department prepared the spicy recipe.

| BL.  | 8      |
|------|--------|
| 1318 |        |
| 60   | DHIAMA |
| 1.50 | IRVICE |
|      |        |