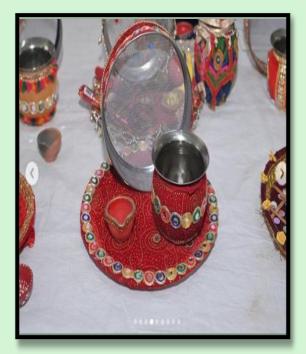

## 7. Exhibition cum sale of Karwa sets (PART-II) (UNDER ENTREPRENEUSHIP DEVELOPMENT PROGRAMME)

| Sr.<br>No. | Date                  | Action Taken                                                                                     | Organized by                                                               | Social Media L<br>Press Coverag                                                       |                                                                                                                                                                                                            |
|------------|-----------------------|--------------------------------------------------------------------------------------------------|----------------------------------------------------------------------------|---------------------------------------------------------------------------------------|------------------------------------------------------------------------------------------------------------------------------------------------------------------------------------------------------------|
| 7.         | Novembe<br>r 01, 2023 | students had<br>decorated<br>chhani, karwa<br>and diya by<br>usingfabrics and<br>embellishments. | IQAC, GNKCW in<br>collaboration with<br>Department of<br>FashionDesigning. | https://www.in<br>stagram.c<br>om/p/CzItVJB<br><u>R29u/?hl=</u><br>en&img_index<br>=1 | 02-11-2023<br>Ajit Page 5<br>Column 3<br>02-11-2023<br>Dainik<br>Bhaskar Page<br>4 Column 1<br>02-11-2023<br>Dainik Jagran<br>Page 2<br>Column 4<br>02-11-2023<br>The Times of<br>India Page 2<br>Column 1 |

On second day, an exhibition cum sale of Karwa sets was setup by the students of Fashion Designing. For this, students had decorated chhani, karwa and diya by using fabrics an embellishments. Many faculty members and students purchased karwa items for their fast. 11 students participated in this activity.

# Students earn while learning

As a part of 'Earn while you learn' scheme of Guru Nanak Khalsa College for Women, its fashion designing students set up an exhibition-cum-sale of 'karwa' sets. They decorated 'chhanis', and 'diyas' using fabrics and embellishments. The faculty members and students purchased karwa items for their fast. Principal Maneeta Kahlon appreciated the efforts of the students and said such activities are of utmost importance for skill development.