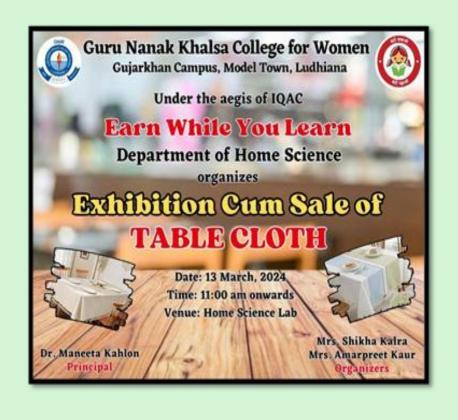

## 2."Earn While you Learn" Activity of Chana Kulcha

## (UNDER ENTREPRENEUSHIP DEVELOPMENT PROGRAMME)

| Sr.<br>No. | Date               | Action taken                                                                                    | Organized by                                                                                                                 | Social Media Lir<br>Press Coverage                                                       | ıks and                                        |
|------------|--------------------|-------------------------------------------------------------------------------------------------|------------------------------------------------------------------------------------------------------------------------------|------------------------------------------------------------------------------------------|------------------------------------------------|
| 2.         | August<br>11, 2023 | Chana Kulcha stalls<br>an activity under<br>"Earn While You<br>Learn" program in<br>the college | IQAC,in collaboration<br>with Department of<br>HomeScience of Guru<br>Nanak Khalsa College<br>for Women,<br>Gujarkhan Campus | https://www.i<br>nstagram.co<br>m/p/Cv1VUQv<br>ReEV/?igs<br>hid=MTc4Mm<br>M1YmI2Ng<br>== | Danik<br>Jaagran;<br>12-8-2023;<br>pg 2; col 1 |

Chana Kulcha stall as an activity under "Earn While You Learn" program was organized in the college. 13 students of the department prepared the spicy recipe.

| BL.  | 8      |
|------|--------|
| 1318 |        |
| 60   | DHIAMA |
| 1.50 | IRVICE |
|      |        |