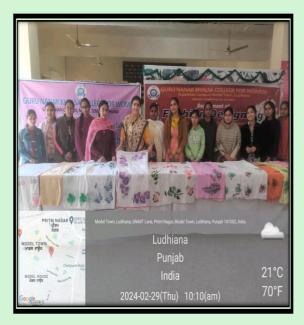

## 4. Sale of Aprons

| Sr.<br>No. | Date                  | Action Taken                                      | Organized by                                                                                  | Social Media Link<br>and Press Coverag                                     |                                                                                                        |
|------------|-----------------------|---------------------------------------------------|-----------------------------------------------------------------------------------------------|----------------------------------------------------------------------------|--------------------------------------------------------------------------------------------------------|
| 4.         | September 30,<br>2023 | Set up stall<br>for sale of<br>kitchen<br>aprons. | Department of<br>FashionDesigning<br>of Guru<br>Nanak Khalsa<br>Collegefor Women,<br>Ludhiana | https://www.inst<br>agram.co<br>m/p/CxzyCBoxf<br>nJ/?hl=en<br>&img_index=1 | 01-10-<br>2023 Ajit<br>Page 6<br>Column 4<br>01-10-<br>2023<br>Dainik<br>Bhaskar<br>Page 4<br>Column 1 |

### (UNDER ENTREPRENEUSHIP DEVELOPMENT PROGRAMME)

18 students stitched kitchen aprons in fashion lab and sold them among students and faculty members.

खालसा कॉलेज फॉर वुमेन के फैशन डिजाइनिंग विभाग ने रसोई एप्रन की बिक्री के लिए एक स्टॉल लगाया।18 छात्रों ने फैशन लैब में किचन एप्रन की सिलाई की और उन्हें छात्रों और संकाय सदस्यों के बीच बेचा। उपयोगिता व डिजाइन के कारण किचन एप्रन सभी को पसंद आए। यह गतिविधि डॉ. शिखा बजाज और युक्ति खुराना फैशन डिजाइनिंग विभाग के मार्गदर्शन में आयोजित की गई थी।