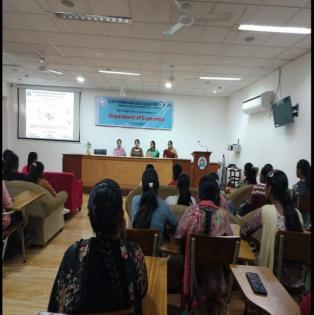

| Sr.<br>No. | Date                           | Action taken                                | Organize<br>d by                                                          | Social Media Links and<br>Press Coverage                                                                                                                                                                                                                |                                                                                                                                    |
|------------|--------------------------------|---------------------------------------------|---------------------------------------------------------------------------|---------------------------------------------------------------------------------------------------------------------------------------------------------------------------------------------------------------------------------------------------------|------------------------------------------------------------------------------------------------------------------------------------|
| 9.         | Monday<br>November 20,<br>2023 | To observe Women<br>Entrepreneurship<br>Day | Department of<br>Economics and<br>Women<br>Development Cell<br>under IQAC | 1.<br>https://www<br>.facebook.co<br>m/gnwludhi<br>ana/posts/pf<br>bid02P8us<br>WM4gTSg7<br>bnXp3LE8<br>KnRMK5Sf<br>paY4nLRC3<br>RwxfqSgip<br>HZXVmtbQ<br>YZciscEwN<br>al<br>2.<br>https://www<br>.instagram.c<br>om/p/Cz3Cp<br>NFRreC/?i<br>mg_index=1 | 21.1123<br>The Tribune<br>(P 2 Col 2)<br>Dainik<br>Jagran<br>(P 3 Col 2)<br>Dainik<br>Savera<br>(P 4 Col 1)<br>Ajit<br>(P 7 Col 4) |

### 9. To observe Women Entrepreneurship Day

Women Entrepreneurship Day was celebrated on the college campus on November 20. This day is observed on November 19 every year with the aim of increasing the visibility of women by focusing on the obstacles and difficulties that woman entrepreneurs may encounter in today's ecosystem.

Students were made aware of financial schemes which are available for starting small enterprises. The activity was conducted under the guidance of Mrs. Seema Dua, Dr. Shikha Bajaj and Ms. Neha Dawar. Students exhibited a lot of enthusiasm to know about government schemes and ample opportunities available in manufacturing and selling of products. 48 students participated in the activity. Students were encouraged to make use of their skills to set up their own ventures in future and generate employment for many others.