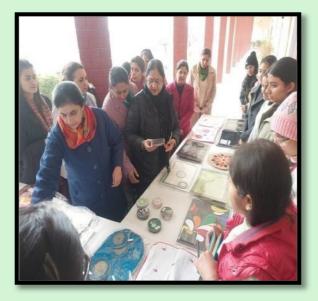

Chana Kulcha stall as an activity under "Earn While You Learn" program was organized in the college. 13 students of the department prepared the spicy recipe.

| BL.  | 8      |
|------|--------|
| 1318 |        |
| 60   | DHIAMA |
| 1.50 | IRVICE |
|      |        |