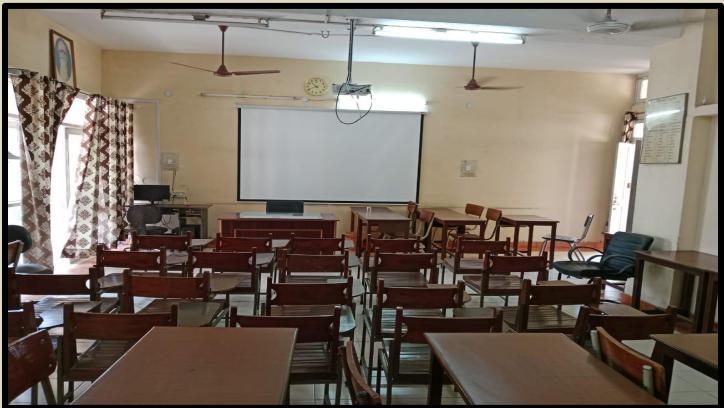

# GURU NANAK KHALSA COLLEGE FOR WOMEN GUJARKHAN CAMPUS, MODEL TOWN, LUDHIANA



SUPPORTING DOCUMENT (2023-24)

4.1.1- INFRASTRUCTURE AND PHYSICAL FACILITIES

DR. MANEETA KAHLON

PRINCIPAL

Dr. MANEETA KAHLON Principal G.N.Kh. College for Women Gujarkhan Campus, Model Town, Ludhiana.

# **COLLEGE GARDENS**









## **COMPUTER LAB**





## **PGDCA LAB**





## **MUSIC VOCAL LAB**





#### **MUSIC INSTRUMENTAL LAB**





## **HOME SCIENCE LAB**





## **FASHION DESIGNING LAB**





#### **FINE ARTS LAB**





# **PSYCHOLOGY LAB**





## **OMSP LAB**





#### **MASS MEDIA ROOM**





## **SMART CLASSROOM**





#### **CLASS ROOM**









#### **AUDITORIUM OUTSIDE VIEW**





## **AUDITORIUM INSIDE VIEW**





## **LIBRARY**







## **SEMINAR HALL**





## **COMMON HALL**









## **BASEMENT COMMON HALL**





## **PRAYER ROOM**





# **GYMNASIUM**







## **OLD HOSTEL**





## **NEW HOSTEL**









## **ADMINISTRATIVE OFFICE**





## **VISITOR ROOM**





## **CANTEEN**





## **PARKING**