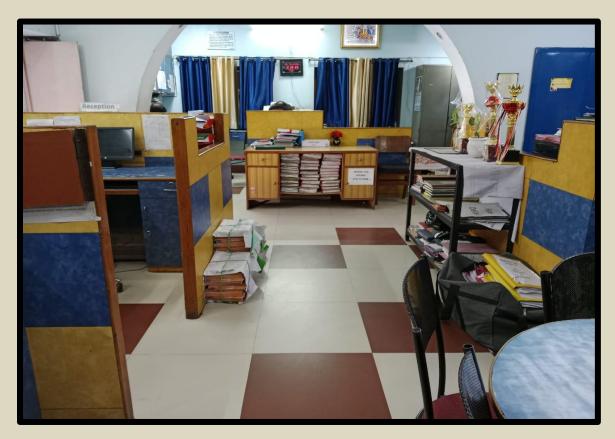

MANEETA KAHLON

PRINCIPAL

Dr. MANEETA KAHLON Principal G.N.Kh. College for Women Gujarkhan Campus, Model Town, Ludhiana.

# **COLLEGE GARDENS**









## **COMPUTER LAB**





## **PGDCA LAB**





## **MUSIC VOCAL LAB**





#### **MUSIC INSTRUMENTAL LAB**





## **HOME SCIENCE LAB**





## **FASHION DESIGNING LAB**





#### **FINE ARTS LAB**





# **PSYCHOLOGY LAB**





## **OMSP LAB**





#### **MASS MEDIA ROOM**





## **SMART CLASSROOM**





#### **CLASS ROOM**









#### **AUDITORIUM OUTSIDE VIEW**





## **AUDITORIUM INSIDE VIEW**





## **LIBRARY**







## **SEMINAR HALL**





## **COMMON HALL**









## **BASEMENT COMMON HALL**





## **PRAYER ROOM**





# **GYMNASIUM**







## **OLD HOSTEL**





## **NEW HOSTEL**









## **ADMINISTRATIVE OFFICE**





## **VISITOR ROOM**





## **CANTEEN**





## **PARKING**