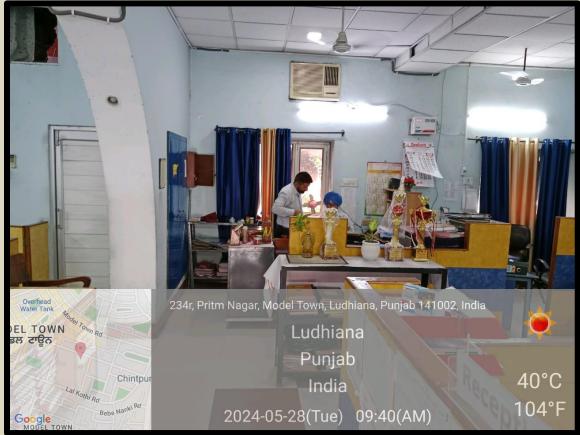

ANEETA KAHLON

PRINCIPAL

Dr. MANEETA KAHLON Principal G.N.Kh. College for Women Gujarkhan Campus, Model Town, Ludhiana.

# **COLLEGE GARDENS**









## **COMPUTER LAB**





## **PGDCA LAB**





## **MUSIC VOCAL LAB**





#### **MUSIC INSTRUMENTAL LAB**





## **HOME SCIENCE LAB**





## **FASHION DESIGNING LAB**





#### **FINE ARTS LAB**





# **PSYCHOLOGY LAB**





## **OMSP LAB**





#### **MASS MEDIA ROOM**





## **SMART CLASSROOM**





#### **CLASS ROOM**









#### **AUDITORIUM OUTSIDE VIEW**





## **AUDITORIUM INSIDE VIEW**





## **LIBRARY**







## **SEMINAR HALL**





## **COMMON HALL**









## **BASEMENT COMMON HALL**





## **PRAYER ROOM**





# **GYMNASIUM**







## **OLD HOSTEL**





## **NEW HOSTEL**









## **ADMINISTRATIVE OFFICE**





## **VISITOR ROOM**





## **CANTEEN**





## **PARKING**