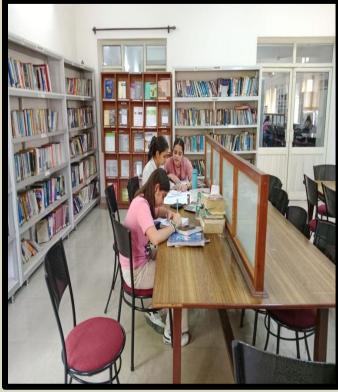

# GURU NANAK KHALSA COLLEGE FOR WOMEN GUJARKHAN CAMPUS, MODEL TOWN, LUDHIANA



SUPPORTING DOCUMENT (2023-24)

4.1.1- INFRASTRUCTURE AND PHYSICAL FACILITIES

DR. MANEETA KAHLON

PRINCIPAL

Dr. MANEETA KAHLON Principal G.N.Kh. College for Women Gujarkhan Campus, Model Town, Ludhiana.

# **COLLEGE GARDENS**









## **COMPUTER LAB**





## **PGDCA LAB**





## **MUSIC VOCAL LAB**





#### **MUSIC INSTRUMENTAL LAB**





## **HOME SCIENCE LAB**





## **FASHION DESIGNING LAB**





#### **FINE ARTS LAB**





# **PSYCHOLOGY LAB**





## **OMSP LAB**





#### **MASS MEDIA ROOM**





## **SMART CLASSROOM**





#### **CLASS ROOM**









#### **AUDITORIUM OUTSIDE VIEW**





## **AUDITORIUM INSIDE VIEW**





## **LIBRARY**







## **SEMINAR HALL**





## **COMMON HALL**









## **BASEMENT COMMON HALL**





## **PRAYER ROOM**





# **GYMNASIUM**







## **OLD HOSTEL**





## **NEW HOSTEL**









## **ADMINISTRATIVE OFFICE**





## **VISITOR ROOM**





## **CANTEEN**





## **PARKING**