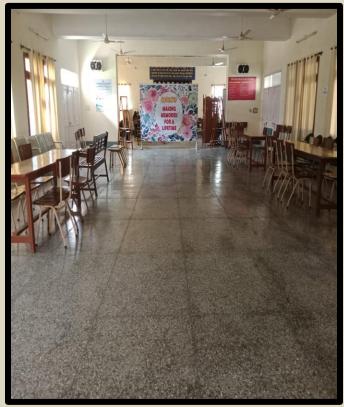

# GURU NANAK KHALSA COLLEGE FOR WOMEN GUJARKHAN CAMPUS, MODEL TOWN, LUDHIANA



SUPPORTING DOCUMENT (2023-24)

4.1.1- INFRASTRUCTURE AND PHYSICAL FACILITIES

DR. MANEETA KAHLON

PRINCIPAL

Dr. MANEETA KAHLON Principal G.N.Kh. College for Women Gujarkhan Campus, Model Town, Ludhiana.

# **COLLEGE GARDENS**









## **COMPUTER LAB**





## **PGDCA LAB**





## **MUSIC VOCAL LAB**





#### **MUSIC INSTRUMENTAL LAB**





## **HOME SCIENCE LAB**





## **FASHION DESIGNING LAB**





#### **FINE ARTS LAB**





# **PSYCHOLOGY LAB**





## **OMSP LAB**





#### **MASS MEDIA ROOM**





## **SMART CLASSROOM**





#### **CLASS ROOM**









#### **AUDITORIUM OUTSIDE VIEW**





## **AUDITORIUM INSIDE VIEW**





## **LIBRARY**







## **SEMINAR HALL**





## **COMMON HALL**









## **BASEMENT COMMON HALL**





## **PRAYER ROOM**





# **GYMNASIUM**







## **OLD HOSTEL**





## **NEW HOSTEL**









## **ADMINISTRATIVE OFFICE**





## **VISITOR ROOM**





## **CANTEEN**





## **PARKING**