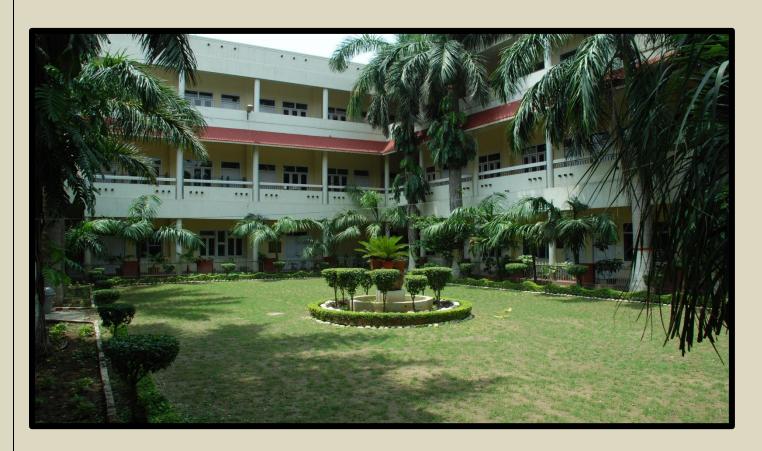

# GURU NANAK KHALSA COLLEGE FOR WOMEN GUJARKHAN CAMPUS, MODEL TOWN, LUDHIANA



SUPPORTING DOCUMENT (2023-24)

4.1.1- INFRASTRUCTURE AND PHYSICAL FACILITIES

DR. MANEETA KAHLON

PRINCIPAL

Dr. MANEETA KAHLON Principal G.N.Kh. College for Women Gujarkhan Campus, Model Town, Ludhiana.

# **COLLEGE GARDENS**









## **COMPUTER LAB**





## **PGDCA LAB**





## **MUSIC VOCAL LAB**





#### **MUSIC INSTRUMENTAL LAB**





## **HOME SCIENCE LAB**





## **FASHION DESIGNING LAB**





#### **FINE ARTS LAB**





# **PSYCHOLOGY LAB**





## **OMSP LAB**





#### **MASS MEDIA ROOM**





## **SMART CLASSROOM**





#### **CLASS ROOM**









#### **AUDITORIUM OUTSIDE VIEW**





## **AUDITORIUM INSIDE VIEW**





## **LIBRARY**







## **SEMINAR HALL**





## **COMMON HALL**









## **BASEMENT COMMON HALL**





## **PRAYER ROOM**





# **GYMNASIUM**







## **OLD HOSTEL**





## **NEW HOSTEL**









## **ADMINISTRATIVE OFFICE**





## **VISITOR ROOM**





## **CANTEEN**





## **PARKING**