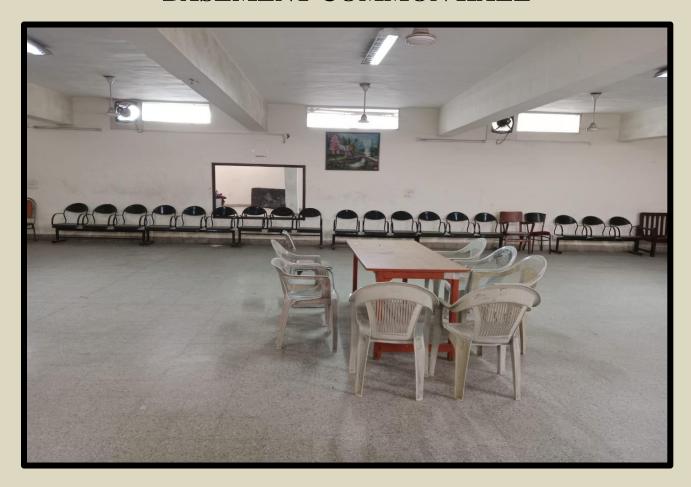

R WOMEN GUJARKHAN CAMPUS, MODEL TOWN, LUDHIANA



SUPPORTING DOCUMENT (2023-24)

4.1.1- INFRASTRUCTURE AND PHYSICAL FACILITIES

DR. MANEETA KAHLON

PRINCIPAL

Dr. MANEETA KAHLON Principal G.N.Kh. College for Women Gujarkhan Campus, Model Town, Ludhiana.

# **COLLEGE GARDENS**









## **COMPUTER LAB**





## **PGDCA LAB**





## **MUSIC VOCAL LAB**





#### **MUSIC INSTRUMENTAL LAB**





## **HOME SCIENCE LAB**





## **FASHION DESIGNING LAB**





#### **FINE ARTS LAB**





# **PSYCHOLOGY LAB**





## **OMSP LAB**





#### **MASS MEDIA ROOM**





## **SMART CLASSROOM**





#### **CLASS ROOM**









#### **AUDITORIUM OUTSIDE VIEW**





## **AUDITORIUM INSIDE VIEW**





## **LIBRARY**







## **SEMINAR HALL**





## **COMMON HALL**









## **BASEMENT COMMON HALL**





## **PRAYER ROOM**





# **GYMNASIUM**







## **OLD HOSTEL**





## **NEW HOSTEL**









## **ADMINISTRATIVE OFFICE**





## **VISITOR ROOM**





## **CANTEEN**





## **PARKING**