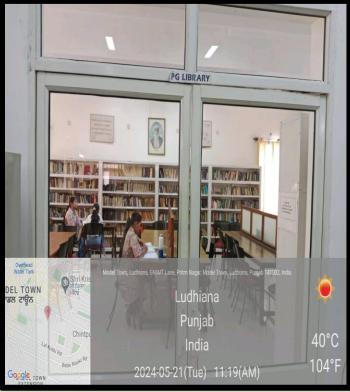

# GURU NANAK KHALSA COLLEGE FOR WOMEN GUJARKHAN CAMPUS, MODEL TOWN, LUDHIANA



SUPPORTING DOCUMENT (2023-24)

4.1.1- INFRASTRUCTURE AND PHYSICAL FACILITIES

DR. MANEETA KAHLON

PRINCIPAL

Dr. MANEETA KAHLON Principal G.N.Kh. College for Women Gujarkhan Campus, Model Town, Ludhiana.

# **COLLEGE GARDENS**









## **COMPUTER LAB**





## **PGDCA LAB**





## **MUSIC VOCAL LAB**





#### **MUSIC INSTRUMENTAL LAB**





## **HOME SCIENCE LAB**





## **FASHION DESIGNING LAB**





#### **FINE ARTS LAB**





# **PSYCHOLOGY LAB**





## **OMSP LAB**





#### **MASS MEDIA ROOM**





## **SMART CLASSROOM**





#### **CLASS ROOM**









#### **AUDITORIUM OUTSIDE VIEW**





## **AUDITORIUM INSIDE VIEW**





## **LIBRARY**







## **SEMINAR HALL**





## **COMMON HALL**









## **BASEMENT COMMON HALL**





## **PRAYER ROOM**





# **GYMNASIUM**







## **OLD HOSTEL**





## **NEW HOSTEL**









## **ADMINISTRATIVE OFFICE**





## **VISITOR ROOM**





## **CANTEEN**





## **PARKING**