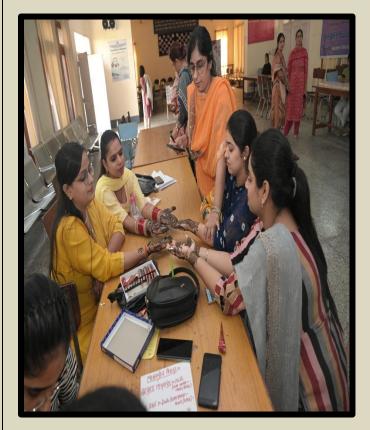

# GURU NANAK KHALSA COLLEGE FOR WOMEN GUJARKHAN CAMPUS, MODEL TOWN, LUDHIANA



SUPPORTING DOCUMENT (2023-24)

4.1.1- INFRASTRUCTURE AND PHYSICAL FACILITIES

DR. MANEETA KAHLON

PRINCIPAL

Dr. MANEETA KAHLON Principal G.N.Kh. College for Women Gujarkhan Campus, Model Town, Ludhiana.

# **COLLEGE GARDENS**









## **COMPUTER LAB**





## **PGDCA LAB**





## **MUSIC VOCAL LAB**





#### **MUSIC INSTRUMENTAL LAB**





## **HOME SCIENCE LAB**





## **FASHION DESIGNING LAB**





#### **FINE ARTS LAB**





# **PSYCHOLOGY LAB**





## **OMSP LAB**





#### **MASS MEDIA ROOM**





## **SMART CLASSROOM**





#### **CLASS ROOM**









#### **AUDITORIUM OUTSIDE VIEW**





## **AUDITORIUM INSIDE VIEW**





## **LIBRARY**







## **SEMINAR HALL**





## **COMMON HALL**









## **BASEMENT COMMON HALL**





## **PRAYER ROOM**





# **GYMNASIUM**







## **OLD HOSTEL**





## **NEW HOSTEL**









## **ADMINISTRATIVE OFFICE**





## **VISITOR ROOM**





## **CANTEEN**





## **PARKING**