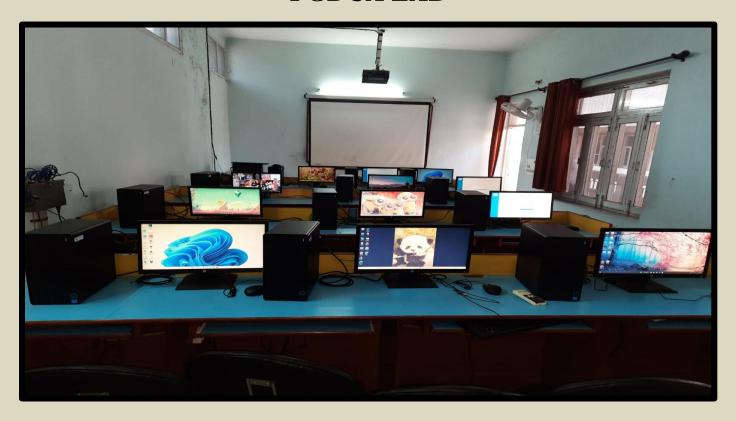

# GURU NANAK KHALSA COLLEGE FOR WOMEN GUJARKHAN CAMPUS, MODEL TOWN, LUDHIANA



SUPPORTING DOCUMENT (2023-24)

4.1.1- INFRASTRUCTURE AND PHYSICAL FACILITIES

DR. MANEETA KAHLON

PRINCIPAL

Dr. MANEETA KAHLON Principal G.N.Kh. College for Women Gujarkhan Campus, Model Town, Ludhiana.

# **COLLEGE GARDENS**









## **COMPUTER LAB**





## **PGDCA LAB**





## **MUSIC VOCAL LAB**





#### **MUSIC INSTRUMENTAL LAB**





## **HOME SCIENCE LAB**





## **FASHION DESIGNING LAB**





#### **FINE ARTS LAB**





# **PSYCHOLOGY LAB**





## **OMSP LAB**





#### **MASS MEDIA ROOM**





## **SMART CLASSROOM**





#### **CLASS ROOM**









#### **AUDITORIUM OUTSIDE VIEW**





## **AUDITORIUM INSIDE VIEW**





## **LIBRARY**







## **SEMINAR HALL**





## **COMMON HALL**









## **BASEMENT COMMON HALL**





## **PRAYER ROOM**





# **GYMNASIUM**







## **OLD HOSTEL**





## **NEW HOSTEL**









## **ADMINISTRATIVE OFFICE**





## **VISITOR ROOM**





## **CANTEEN**





## **PARKING**