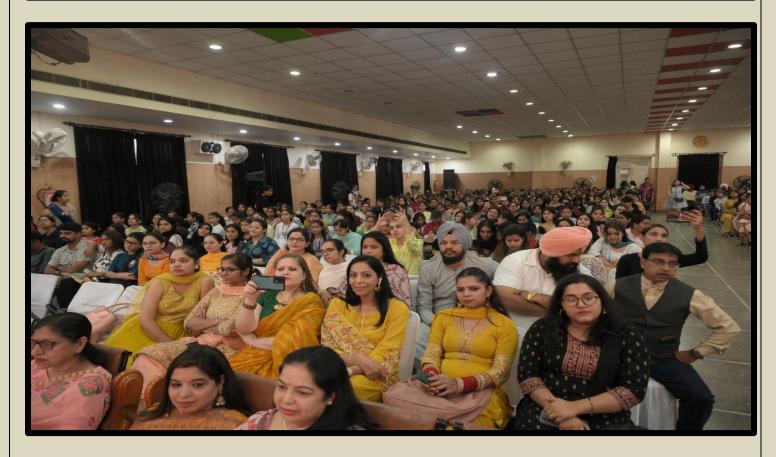

# GURU NANAK KHALSA COLLEGE FOR WOMEN GUJARKHAN CAMPUS, MODEL TOWN, LUDHIANA



SUPPORTING DOCUMENT (2023-24)

4.1.1- INFRASTRUCTURE AND PHYSICAL FACILITIES

DR. MANEETA KAHLON

PRINCIPAL

Dr. MANEETA KAHLON Principal G.N.Kh. College for Women Gujarkhan Campus, Model Town, Ludhiana.

# **COLLEGE GARDENS**









## **COMPUTER LAB**





## **PGDCA LAB**





## **MUSIC VOCAL LAB**





#### **MUSIC INSTRUMENTAL LAB**





## **HOME SCIENCE LAB**





## **FASHION DESIGNING LAB**





#### **FINE ARTS LAB**





# **PSYCHOLOGY LAB**





## **OMSP LAB**





#### **MASS MEDIA ROOM**





## **SMART CLASSROOM**





#### **CLASS ROOM**









#### **AUDITORIUM OUTSIDE VIEW**





## **AUDITORIUM INSIDE VIEW**





## **LIBRARY**







## **SEMINAR HALL**





## **COMMON HALL**









## **BASEMENT COMMON HALL**





## **PRAYER ROOM**





# **GYMNASIUM**







## **OLD HOSTEL**





## **NEW HOSTEL**









## **ADMINISTRATIVE OFFICE**





## **VISITOR ROOM**





## **CANTEEN**





## **PARKING**