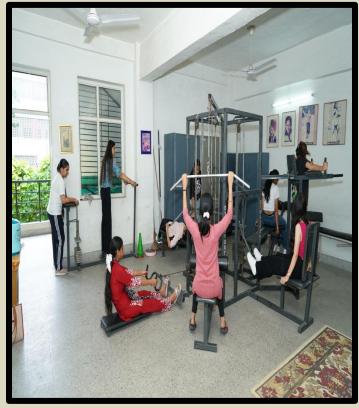

SUPPORTING DOCUMENT (2023-24)

4.1.1- INFRASTRUCTURE AND PHYSICAL FACILITIES

DR. MANEETA KAHLON

PRINCIPAL

Dr. MANEETA KAHLON Principal G.N.Kh. College for Women Gujarkhan Campus, Model Town, Ludhiana.

# **COLLEGE GARDENS**









## **COMPUTER LAB**





## **PGDCA LAB**





## **MUSIC VOCAL LAB**





#### **MUSIC INSTRUMENTAL LAB**





## **HOME SCIENCE LAB**





## **FASHION DESIGNING LAB**





#### **FINE ARTS LAB**





# **PSYCHOLOGY LAB**





## **OMSP LAB**





#### **MASS MEDIA ROOM**





## **SMART CLASSROOM**





#### **CLASS ROOM**









#### **AUDITORIUM OUTSIDE VIEW**





## **AUDITORIUM INSIDE VIEW**





## **LIBRARY**







## **SEMINAR HALL**





## **COMMON HALL**









## **BASEMENT COMMON HALL**





## **PRAYER ROOM**





# **GYMNASIUM**







## **OLD HOSTEL**





## **NEW HOSTEL**









## **ADMINISTRATIVE OFFICE**





## **VISITOR ROOM**





## **CANTEEN**





## **PARKING**