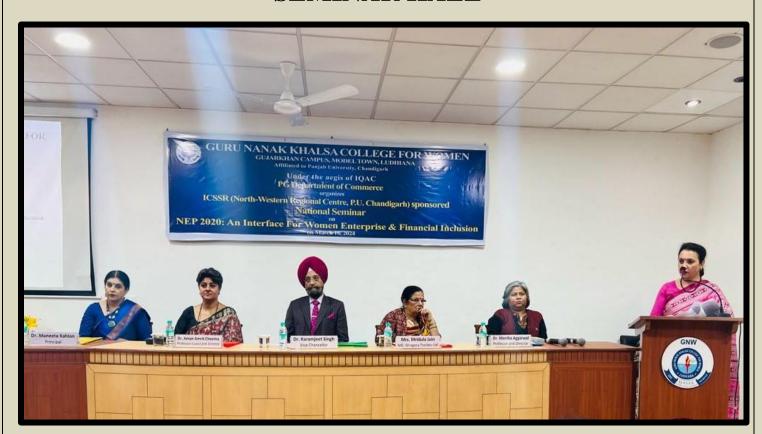

# GURU NANAK KHALSA COLLEGE FOR WOMEN GUJARKHAN CAMPUS, MODEL TOWN, LUDHIANA



SUPPORTING DOCUMENT (2023-24)

4.1.1- INFRASTRUCTURE AND PHYSICAL FACILITIES

DR. MANEETA KAHLON

PRINCIPAL

Dr. MANEETA KAHLON Principal G.N.Kh. College for Women Gujarkhan Campus, Model Town, Ludhiana.

# **COLLEGE GARDENS**









## **COMPUTER LAB**





## **PGDCA LAB**





## **MUSIC VOCAL LAB**





#### **MUSIC INSTRUMENTAL LAB**





## **HOME SCIENCE LAB**





## **FASHION DESIGNING LAB**





#### **FINE ARTS LAB**





# **PSYCHOLOGY LAB**





## **OMSP LAB**





#### **MASS MEDIA ROOM**





## **SMART CLASSROOM**





#### **CLASS ROOM**









#### **AUDITORIUM OUTSIDE VIEW**





## **AUDITORIUM INSIDE VIEW**





## **LIBRARY**







## **SEMINAR HALL**





## **COMMON HALL**









## **BASEMENT COMMON HALL**





## **PRAYER ROOM**





# **GYMNASIUM**







## **OLD HOSTEL**





## **NEW HOSTEL**









## **ADMINISTRATIVE OFFICE**





## **VISITOR ROOM**





## **CANTEEN**





## **PARKING**