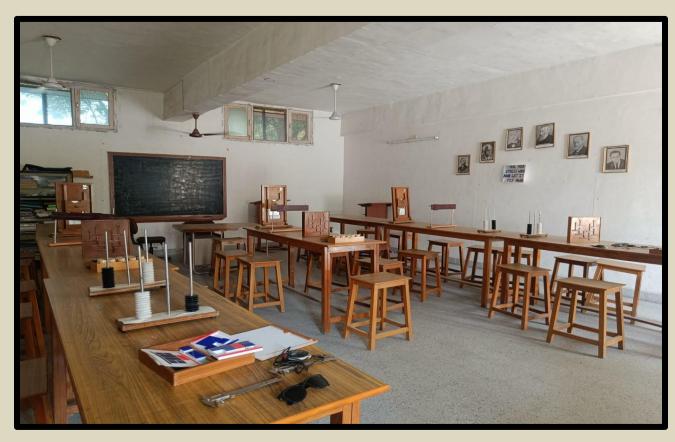

# GURU NANAK KHALSA COLLEGE FOR WOMEN GUJARKHAN CAMPUS, MODEL TOWN, LUDHIANA



SUPPORTING DOCUMENT (2023-24)

4.1.1- INFRASTRUCTURE AND PHYSICAL FACILITIES

DR. MANEETA KAHLON

PRINCIPAL

Dr. MANEETA KAHLON Principal G.N.Kh. College for Women Gujarkhan Campus, Model Town, Ludhiana.

# **COLLEGE GARDENS**









## **COMPUTER LAB**





## **PGDCA LAB**





## **MUSIC VOCAL LAB**





#### **MUSIC INSTRUMENTAL LAB**





## **HOME SCIENCE LAB**





## **FASHION DESIGNING LAB**





#### **FINE ARTS LAB**





# **PSYCHOLOGY LAB**





## **OMSP LAB**





#### **MASS MEDIA ROOM**





## **SMART CLASSROOM**





#### **CLASS ROOM**









#### **AUDITORIUM OUTSIDE VIEW**





## **AUDITORIUM INSIDE VIEW**





## **LIBRARY**







## **SEMINAR HALL**





## **COMMON HALL**









## **BASEMENT COMMON HALL**





## **PRAYER ROOM**





# **GYMNASIUM**







## **OLD HOSTEL**





## **NEW HOSTEL**









## **ADMINISTRATIVE OFFICE**





## **VISITOR ROOM**





## **CANTEEN**





## **PARKING**