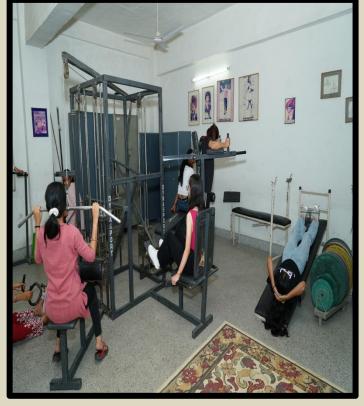

SUPPORTING DOCUMENT (2023-24)

4.1.1- INFRASTRUCTURE AND PHYSICAL FACILITIES

DR. MANEETA KAHLON

PRINCIPAL

Dr. MANEETA KAHLON Principal G.N.Kh. College for Women Gujarkhan Campus, Model Town, Ludhiana.

# **COLLEGE GARDENS**









## **COMPUTER LAB**





## **PGDCA LAB**





## **MUSIC VOCAL LAB**





#### **MUSIC INSTRUMENTAL LAB**





## **HOME SCIENCE LAB**





## **FASHION DESIGNING LAB**





#### **FINE ARTS LAB**





# **PSYCHOLOGY LAB**





## **OMSP LAB**





#### **MASS MEDIA ROOM**





## **SMART CLASSROOM**





#### **CLASS ROOM**









#### **AUDITORIUM OUTSIDE VIEW**





## **AUDITORIUM INSIDE VIEW**





## **LIBRARY**







## **SEMINAR HALL**





## **COMMON HALL**









## **BASEMENT COMMON HALL**





## **PRAYER ROOM**





# **GYMNASIUM**







## **OLD HOSTEL**





## **NEW HOSTEL**









## **ADMINISTRATIVE OFFICE**





## **VISITOR ROOM**





## **CANTEEN**





## **PARKING**