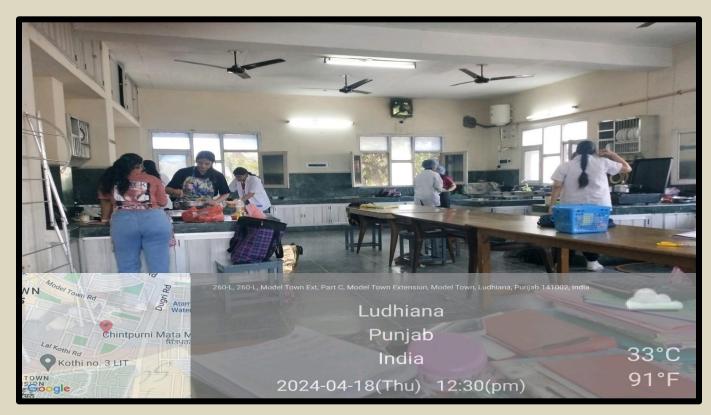

# GURU NANAK KHALSA COLLEGE FOR WOMEN GUJARKHAN CAMPUS, MODEL TOWN, LUDHIANA



SUPPORTING DOCUMENT (2023-24)

4.1.1- INFRASTRUCTURE AND PHYSICAL FACILITIES

DR. MANEETA KAHLON

PRINCIPAL

Dr. MANEETA KAHLON Principal G.N.Kh. College for Women Gujarkhan Campus, Model Town, Ludhiana.

# **COLLEGE GARDENS**









## **COMPUTER LAB**





## **PGDCA LAB**





## **MUSIC VOCAL LAB**





#### **MUSIC INSTRUMENTAL LAB**





## **HOME SCIENCE LAB**





## **FASHION DESIGNING LAB**





#### **FINE ARTS LAB**





# **PSYCHOLOGY LAB**





## **OMSP LAB**





#### **MASS MEDIA ROOM**





## **SMART CLASSROOM**





#### **CLASS ROOM**









#### **AUDITORIUM OUTSIDE VIEW**





## **AUDITORIUM INSIDE VIEW**





## **LIBRARY**







## **SEMINAR HALL**





## **COMMON HALL**









## **BASEMENT COMMON HALL**





## **PRAYER ROOM**





# **GYMNASIUM**







## **OLD HOSTEL**





## **NEW HOSTEL**









## **ADMINISTRATIVE OFFICE**





## **VISITOR ROOM**





## **CANTEEN**





## **PARKING**