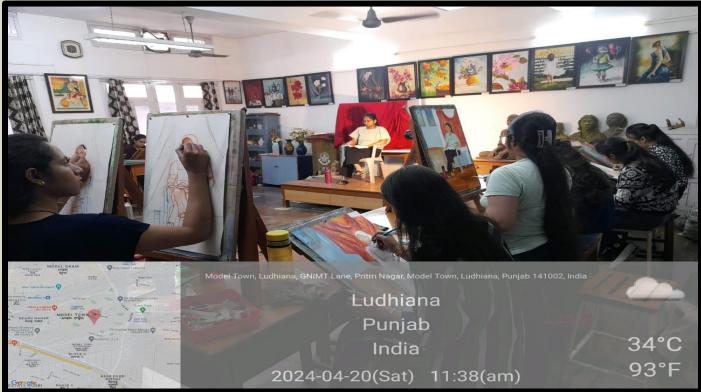

# GURU NANAK KHALSA COLLEGE FOR WOMEN GUJARKHAN CAMPUS, MODEL TOWN, LUDHIANA



SUPPORTING DOCUMENT (2023-24)

4.1.1- INFRASTRUCTURE AND PHYSICAL FACILITIES

DR. MANEETA KAHLON

PRINCIPAL

Dr. MANEETA KAHLON Principal G.N.Kh. College for Women Gujarkhan Campus, Model Town, Ludhiana.

# **COLLEGE GARDENS**









## **COMPUTER LAB**





## **PGDCA LAB**





## **MUSIC VOCAL LAB**





#### **MUSIC INSTRUMENTAL LAB**





## **HOME SCIENCE LAB**





## **FASHION DESIGNING LAB**





#### **FINE ARTS LAB**





# **PSYCHOLOGY LAB**





## **OMSP LAB**





#### **MASS MEDIA ROOM**





## **SMART CLASSROOM**





#### **CLASS ROOM**









#### **AUDITORIUM OUTSIDE VIEW**





## **AUDITORIUM INSIDE VIEW**





## **LIBRARY**







## **SEMINAR HALL**





## **COMMON HALL**









## **BASEMENT COMMON HALL**





## **PRAYER ROOM**





# **GYMNASIUM**







## **OLD HOSTEL**





## **NEW HOSTEL**









## **ADMINISTRATIVE OFFICE**





## **VISITOR ROOM**





## **CANTEEN**





## **PARKING**