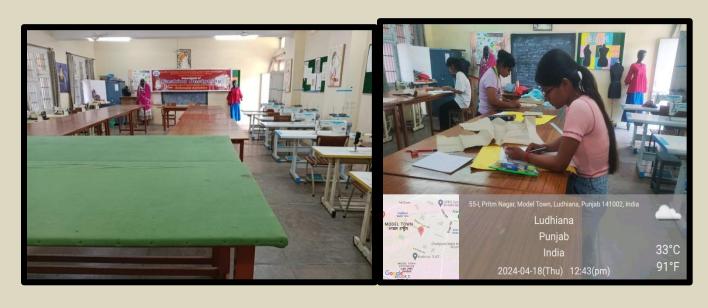

# GURU NANAK KHALSA COLLEGE FOR WOMEN GUJARKHAN CAMPUS, MODEL TOWN, LUDHIANA



SUPPORTING DOCUMENT (2023-24)

4.1.1- INFRASTRUCTURE AND PHYSICAL FACILITIES

DR. MANEETA KAHLON

PRINCIPAL

Dr. MANEETA KAHLON Principal G.N.Kh. College for Women Gujarkhan Campus, Model Town, Ludhiana.

# **COLLEGE GARDENS**









## **COMPUTER LAB**





## **PGDCA LAB**





## **MUSIC VOCAL LAB**





#### **MUSIC INSTRUMENTAL LAB**





## **HOME SCIENCE LAB**





## **FASHION DESIGNING LAB**





#### **FINE ARTS LAB**





# **PSYCHOLOGY LAB**





## **OMSP LAB**





#### **MASS MEDIA ROOM**





## **SMART CLASSROOM**





#### **CLASS ROOM**









#### **AUDITORIUM OUTSIDE VIEW**





## **AUDITORIUM INSIDE VIEW**





## **LIBRARY**







## **SEMINAR HALL**





## **COMMON HALL**









## **BASEMENT COMMON HALL**





## **PRAYER ROOM**





# **GYMNASIUM**







## **OLD HOSTEL**





## **NEW HOSTEL**









## **ADMINISTRATIVE OFFICE**





## **VISITOR ROOM**





## **CANTEEN**





## **PARKING**