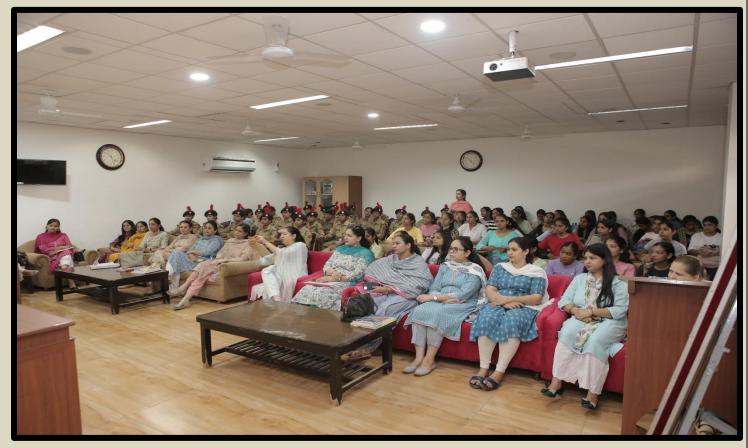

# GURU NANAK KHALSA COLLEGE FOR WOMEN GUJARKHAN CAMPUS, MODEL TOWN, LUDHIANA



SUPPORTING DOCUMENT (2023-24)

4.1.1- INFRASTRUCTURE AND PHYSICAL FACILITIES

DR. MANEETA KAHLON

PRINCIPAL

Dr. MANEETA KAHLON Principal G.N.Kh. College for Women Gujarkhan Campus, Model Town, Ludhiana.

# **COLLEGE GARDENS**









## **COMPUTER LAB**





## **PGDCA LAB**





## **MUSIC VOCAL LAB**





#### **MUSIC INSTRUMENTAL LAB**





## **HOME SCIENCE LAB**





## **FASHION DESIGNING LAB**





#### **FINE ARTS LAB**





# **PSYCHOLOGY LAB**





## **OMSP LAB**





#### **MASS MEDIA ROOM**





## **SMART CLASSROOM**





#### **CLASS ROOM**









#### **AUDITORIUM OUTSIDE VIEW**





## **AUDITORIUM INSIDE VIEW**





## **LIBRARY**







## **SEMINAR HALL**





## **COMMON HALL**









## **BASEMENT COMMON HALL**





## **PRAYER ROOM**





# **GYMNASIUM**







## **OLD HOSTEL**





## **NEW HOSTEL**









## **ADMINISTRATIVE OFFICE**





## **VISITOR ROOM**





## **CANTEEN**





## **PARKING**