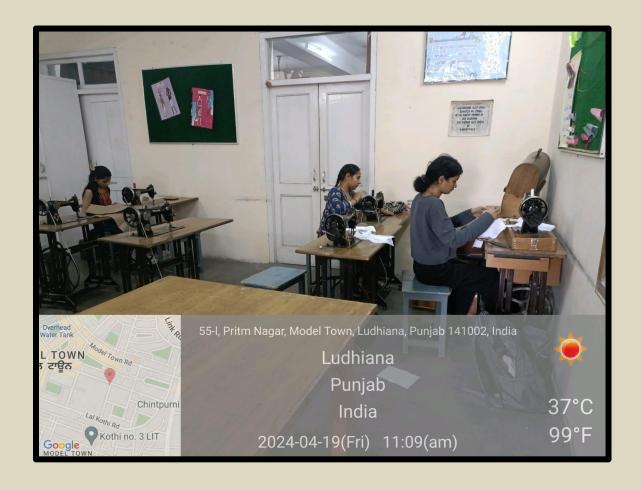

# GURU NANAK KHALSA COLLEGE FOR WOMEN GUJARKHAN CAMPUS, MODEL TOWN, LUDHIANA



SUPPORTING DOCUMENT (2023-24)

4.1.1- INFRASTRUCTURE AND PHYSICAL FACILITIES

DR. MANEETA KAHLON

PRINCIPAL

Dr. MANEETA KAHLON Principal G.N.Kh. College for Women Gujarkhan Campus, Model Town, Ludhiana.

# **COLLEGE GARDENS**









## **COMPUTER LAB**





## **PGDCA LAB**





## **MUSIC VOCAL LAB**





#### **MUSIC INSTRUMENTAL LAB**





## **HOME SCIENCE LAB**





## **FASHION DESIGNING LAB**





#### **FINE ARTS LAB**





# **PSYCHOLOGY LAB**





## **OMSP LAB**





#### **MASS MEDIA ROOM**





## **SMART CLASSROOM**





#### **CLASS ROOM**









#### **AUDITORIUM OUTSIDE VIEW**





## **AUDITORIUM INSIDE VIEW**





## **LIBRARY**







## **SEMINAR HALL**





## **COMMON HALL**









## **BASEMENT COMMON HALL**





## **PRAYER ROOM**





# **GYMNASIUM**







## **OLD HOSTEL**





## **NEW HOSTEL**









## **ADMINISTRATIVE OFFICE**





## **VISITOR ROOM**





## **CANTEEN**





## **PARKING**