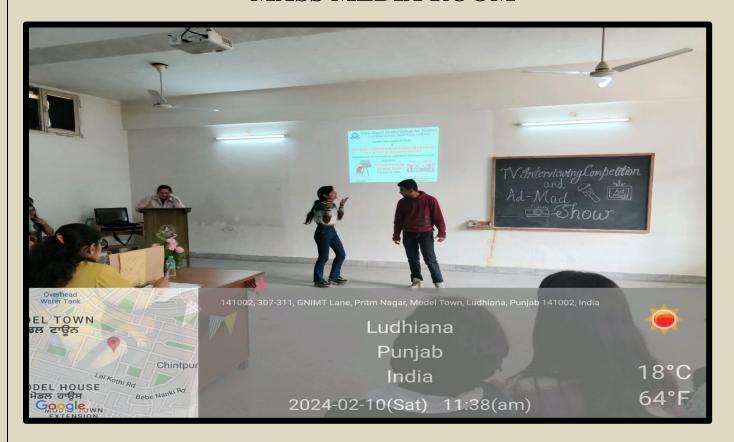

# GURU NANAK KHALSA COLLEGE FOR WOMEN GUJARKHAN CAMPUS, MODEL TOWN, LUDHIANA



SUPPORTING DOCUMENT (2023-24)

4.1.1- INFRASTRUCTURE AND PHYSICAL FACILITIES

DR. MANEETA KAHLON

PRINCIPAL

Dr. MANEETA KAHLON Principal G.N.Kh. College for Women Gujarkhan Campus, Model Town, Ludhiana.

# **COLLEGE GARDENS**









## **COMPUTER LAB**





## **PGDCA LAB**





## **MUSIC VOCAL LAB**





#### **MUSIC INSTRUMENTAL LAB**





## **HOME SCIENCE LAB**





## **FASHION DESIGNING LAB**





#### **FINE ARTS LAB**





# **PSYCHOLOGY LAB**





## **OMSP LAB**





#### **MASS MEDIA ROOM**





## **SMART CLASSROOM**





#### **CLASS ROOM**









#### **AUDITORIUM OUTSIDE VIEW**





## **AUDITORIUM INSIDE VIEW**





## **LIBRARY**







## **SEMINAR HALL**





## **COMMON HALL**









## **BASEMENT COMMON HALL**





## **PRAYER ROOM**





# **GYMNASIUM**







## **OLD HOSTEL**





## **NEW HOSTEL**









## **ADMINISTRATIVE OFFICE**





## **VISITOR ROOM**





## **CANTEEN**





## **PARKING**