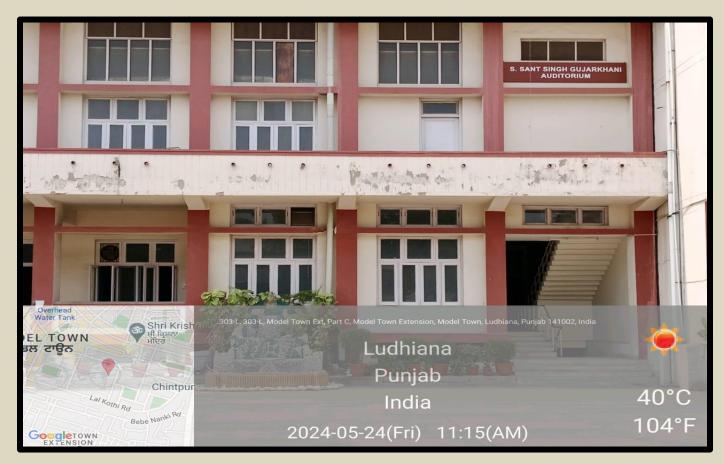

# GURU NANAK KHALSA COLLEGE FOR WOMEN GUJARKHAN CAMPUS, MODEL TOWN, LUDHIANA



SUPPORTING DOCUMENT (2023-24)

4.1.1- INFRASTRUCTURE AND PHYSICAL FACILITIES

DR. MANEETA KAHLON

PRINCIPAL

Dr. MANEETA KAHLON Principal G.N.Kh. College for Women Gujarkhan Campus, Model Town, Ludhiana.

# **COLLEGE GARDENS**









## **COMPUTER LAB**





## **PGDCA LAB**





## **MUSIC VOCAL LAB**





#### **MUSIC INSTRUMENTAL LAB**





## **HOME SCIENCE LAB**





## **FASHION DESIGNING LAB**





#### **FINE ARTS LAB**





# **PSYCHOLOGY LAB**





## **OMSP LAB**





#### **MASS MEDIA ROOM**





## **SMART CLASSROOM**





#### **CLASS ROOM**









#### **AUDITORIUM OUTSIDE VIEW**





## **AUDITORIUM INSIDE VIEW**





## **LIBRARY**







## **SEMINAR HALL**





## **COMMON HALL**









## **BASEMENT COMMON HALL**





## **PRAYER ROOM**





# **GYMNASIUM**







## **OLD HOSTEL**





## **NEW HOSTEL**









## **ADMINISTRATIVE OFFICE**





## **VISITOR ROOM**





## **CANTEEN**





## **PARKING**