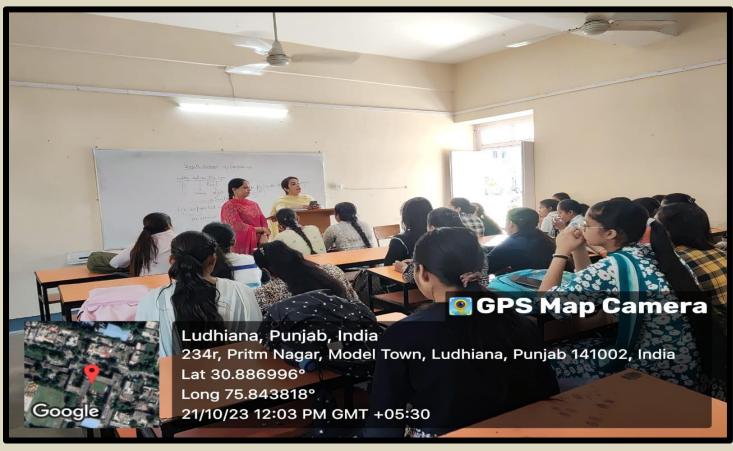

# GURU NANAK KHALSA COLLEGE FOR WOMEN GUJARKHAN CAMPUS, MODEL TOWN, LUDHIANA



SUPPORTING DOCUMENT (2023-24)

4.1.1- INFRASTRUCTURE AND PHYSICAL FACILITIES

DR. MANEETA KAHLON

PRINCIPAL

Dr. MANEETA KAHLON Principal G.N.Kh. College for Women Gujarkhan Campus, Model Town, Ludhiana.

# **COLLEGE GARDENS**









## **COMPUTER LAB**





## **PGDCA LAB**





## **MUSIC VOCAL LAB**





#### **MUSIC INSTRUMENTAL LAB**





## **HOME SCIENCE LAB**





## **FASHION DESIGNING LAB**





#### **FINE ARTS LAB**





# **PSYCHOLOGY LAB**





## **OMSP LAB**





#### **MASS MEDIA ROOM**





## **SMART CLASSROOM**





#### **CLASS ROOM**









#### **AUDITORIUM OUTSIDE VIEW**





## **AUDITORIUM INSIDE VIEW**





## **LIBRARY**







## **SEMINAR HALL**





## **COMMON HALL**









## **BASEMENT COMMON HALL**





## **PRAYER ROOM**





# **GYMNASIUM**







## **OLD HOSTEL**





## **NEW HOSTEL**









## **ADMINISTRATIVE OFFICE**





## **VISITOR ROOM**





## **CANTEEN**





## **PARKING**