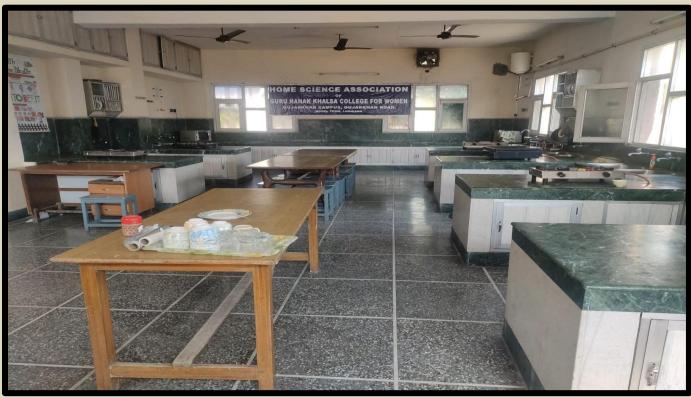

# GURU NANAK KHALSA COLLEGE FOR WOMEN GUJARKHAN CAMPUS, MODEL TOWN, LUDHIANA



SUPPORTING DOCUMENT (2023-24)

4.1.1- INFRASTRUCTURE AND PHYSICAL FACILITIES

DR. MANEETA KAHLON

PRINCIPAL

Dr. MANEETA KAHLON Principal G.N.Kh. College for Women Gujarkhan Campus, Model Town, Ludhiana.

# **COLLEGE GARDENS**









## **COMPUTER LAB**





## **PGDCA LAB**





## **MUSIC VOCAL LAB**





#### **MUSIC INSTRUMENTAL LAB**





## **HOME SCIENCE LAB**





## **FASHION DESIGNING LAB**





#### **FINE ARTS LAB**





# **PSYCHOLOGY LAB**





## **OMSP LAB**





#### **MASS MEDIA ROOM**





## **SMART CLASSROOM**





#### **CLASS ROOM**









#### **AUDITORIUM OUTSIDE VIEW**





## **AUDITORIUM INSIDE VIEW**





## **LIBRARY**







## **SEMINAR HALL**





## **COMMON HALL**









## **BASEMENT COMMON HALL**





## **PRAYER ROOM**





# **GYMNASIUM**







## **OLD HOSTEL**





## **NEW HOSTEL**









## **ADMINISTRATIVE OFFICE**





## **VISITOR ROOM**





## **CANTEEN**





## **PARKING**