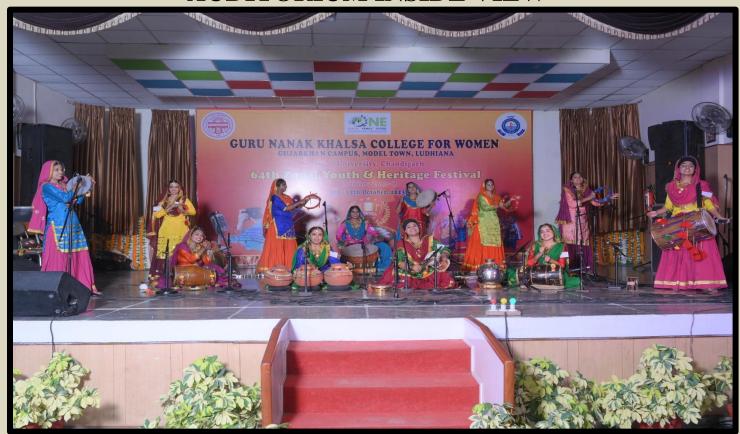

# GURU NANAK KHALSA COLLEGE FOR WOMEN GUJARKHAN CAMPUS, MODEL TOWN, LUDHIANA



SUPPORTING DOCUMENT (2023-24)

4.1.1- INFRASTRUCTURE AND PHYSICAL FACILITIES

DR. MANEETA KAHLON

PRINCIPAL

Dr. MANEETA KAHLON Principal G.N.Kh. College for Women Gujarkhan Campus, Model Town, Ludhiana.

# **COLLEGE GARDENS**









## **COMPUTER LAB**





## **PGDCA LAB**





## **MUSIC VOCAL LAB**





#### **MUSIC INSTRUMENTAL LAB**





## **HOME SCIENCE LAB**





## **FASHION DESIGNING LAB**





#### **FINE ARTS LAB**





# **PSYCHOLOGY LAB**





## **OMSP LAB**





#### **MASS MEDIA ROOM**





## **SMART CLASSROOM**





#### **CLASS ROOM**









#### **AUDITORIUM OUTSIDE VIEW**





## **AUDITORIUM INSIDE VIEW**





## **LIBRARY**







## **SEMINAR HALL**





## **COMMON HALL**









## **BASEMENT COMMON HALL**





## **PRAYER ROOM**





# **GYMNASIUM**







## **OLD HOSTEL**





## **NEW HOSTEL**









## **ADMINISTRATIVE OFFICE**





## **VISITOR ROOM**





## **CANTEEN**





## **PARKING**