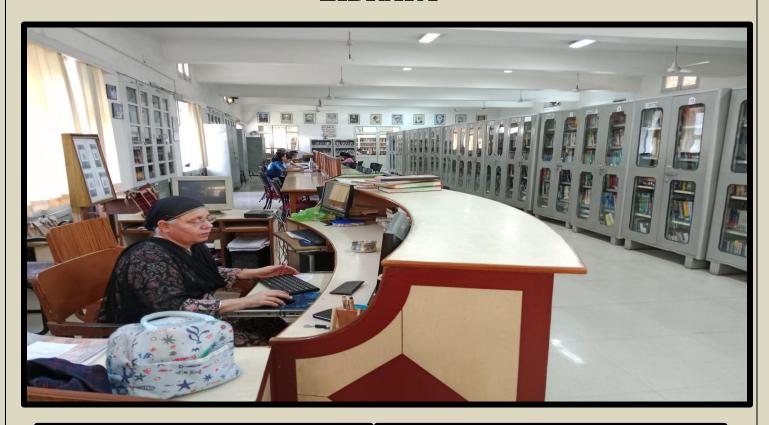

# GURU NANAK KHALSA COLLEGE FOR WOMEN GUJARKHAN CAMPUS, MODEL TOWN, LUDHIANA



SUPPORTING DOCUMENT (2023-24)

4.1.1- INFRASTRUCTURE AND PHYSICAL FACILITIES

DR. MANEETA KAHLON

PRINCIPAL

Dr. MANEETA KAHLON Principal G.N.Kh. College for Women Gujarkhan Campus, Model Town, Ludhiana.

# **COLLEGE GARDENS**









## **COMPUTER LAB**





## **PGDCA LAB**





## **MUSIC VOCAL LAB**





#### **MUSIC INSTRUMENTAL LAB**





## **HOME SCIENCE LAB**





## **FASHION DESIGNING LAB**





#### **FINE ARTS LAB**





# **PSYCHOLOGY LAB**





## **OMSP LAB**





#### **MASS MEDIA ROOM**





## **SMART CLASSROOM**





#### **CLASS ROOM**









#### **AUDITORIUM OUTSIDE VIEW**





## **AUDITORIUM INSIDE VIEW**





## **LIBRARY**







## **SEMINAR HALL**





## **COMMON HALL**









## **BASEMENT COMMON HALL**





## **PRAYER ROOM**





# **GYMNASIUM**







## **OLD HOSTEL**





## **NEW HOSTEL**









## **ADMINISTRATIVE OFFICE**





## **VISITOR ROOM**





## **CANTEEN**





## **PARKING**