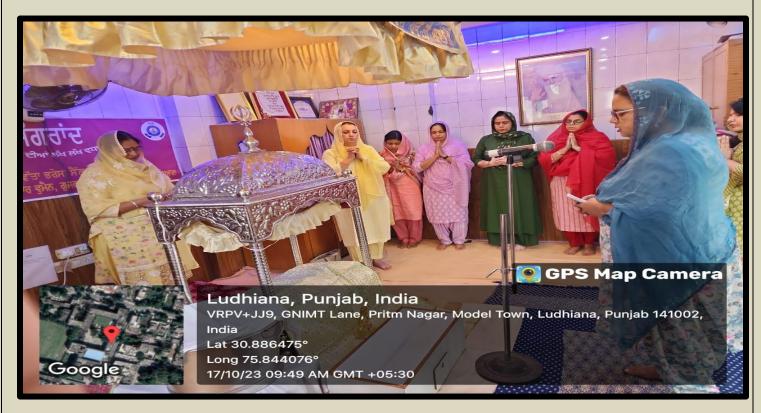

, MODEL TOWN, LUDHIANA



SUPPORTING DOCUMENT (2023-24)

4.1.1- INFRASTRUCTURE AND PHYSICAL FACILITIES

DR. MANEETA KAHLON

PRINCIPAL

Dr. MANEETA KAHLON Principal G.N.Kh. College for Women Gujarkhan Campus, Model Town, Ludhiana.

# **COLLEGE GARDENS**









## **COMPUTER LAB**





## **PGDCA LAB**





## **MUSIC VOCAL LAB**





#### **MUSIC INSTRUMENTAL LAB**





## **HOME SCIENCE LAB**





## **FASHION DESIGNING LAB**





#### **FINE ARTS LAB**





# **PSYCHOLOGY LAB**





## **OMSP LAB**





#### **MASS MEDIA ROOM**





## **SMART CLASSROOM**





#### **CLASS ROOM**









#### **AUDITORIUM OUTSIDE VIEW**





## **AUDITORIUM INSIDE VIEW**





## **LIBRARY**







## **SEMINAR HALL**





## **COMMON HALL**









## **BASEMENT COMMON HALL**





## **PRAYER ROOM**





# **GYMNASIUM**







## **OLD HOSTEL**





## **NEW HOSTEL**









## **ADMINISTRATIVE OFFICE**





## **VISITOR ROOM**





## **CANTEEN**





## **PARKING**