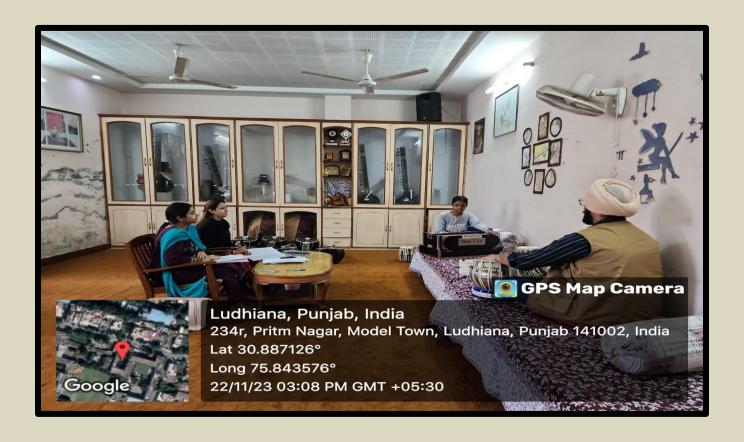

# GURU NANAK KHALSA COLLEGE FOR WOMEN GUJARKHAN CAMPUS, MODEL TOWN, LUDHIANA



SUPPORTING DOCUMENT (2023-24)

4.1.1- INFRASTRUCTURE AND PHYSICAL FACILITIES

DR. MANEETA KAHLON

PRINCIPAL

Dr. MANEETA KAHLON Principal G.N.Kh. College for Women Gujarkhan Campus, Model Town, Ludhiana.

# **COLLEGE GARDENS**









## **COMPUTER LAB**





## **PGDCA LAB**





## **MUSIC VOCAL LAB**





#### **MUSIC INSTRUMENTAL LAB**





## **HOME SCIENCE LAB**





## **FASHION DESIGNING LAB**





#### **FINE ARTS LAB**





# **PSYCHOLOGY LAB**





## **OMSP LAB**





#### **MASS MEDIA ROOM**





## **SMART CLASSROOM**





#### **CLASS ROOM**









#### **AUDITORIUM OUTSIDE VIEW**





## **AUDITORIUM INSIDE VIEW**





## **LIBRARY**







## **SEMINAR HALL**





## **COMMON HALL**









## **BASEMENT COMMON HALL**





## **PRAYER ROOM**





# **GYMNASIUM**







## **OLD HOSTEL**





## **NEW HOSTEL**









## **ADMINISTRATIVE OFFICE**





## **VISITOR ROOM**





## **CANTEEN**





## **PARKING**