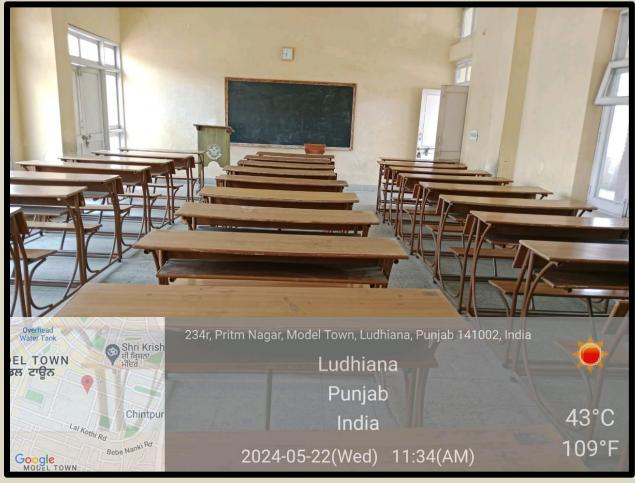

# GURU NANAK KHALSA COLLEGE FOR WOMEN GUJARKHAN CAMPUS, MODEL TOWN, LUDHIANA



SUPPORTING DOCUMENT (2023-24)

4.1.1- INFRASTRUCTURE AND PHYSICAL FACILITIES

DR. MANEETA KAHLON

PRINCIPAL

Dr. MANEETA KAHLON Principal G.N.Kh. College for Women Gujarkhan Campus, Model Town, Ludhiana.

# **COLLEGE GARDENS**









## **COMPUTER LAB**





## **PGDCA LAB**





## **MUSIC VOCAL LAB**





#### **MUSIC INSTRUMENTAL LAB**





## **HOME SCIENCE LAB**





## **FASHION DESIGNING LAB**





#### **FINE ARTS LAB**





# **PSYCHOLOGY LAB**





## **OMSP LAB**





#### **MASS MEDIA ROOM**





## **SMART CLASSROOM**





#### **CLASS ROOM**









#### **AUDITORIUM OUTSIDE VIEW**





## **AUDITORIUM INSIDE VIEW**





## **LIBRARY**







## **SEMINAR HALL**





## **COMMON HALL**









## **BASEMENT COMMON HALL**





## **PRAYER ROOM**





# **GYMNASIUM**







## **OLD HOSTEL**





## **NEW HOSTEL**









## **ADMINISTRATIVE OFFICE**





## **VISITOR ROOM**





## **CANTEEN**





## **PARKING**