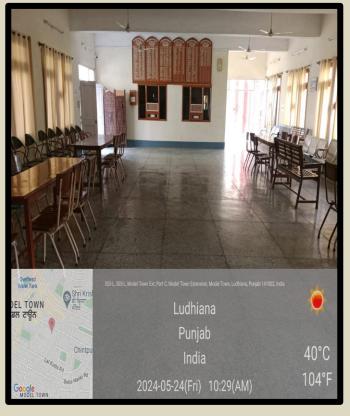

# GURU NANAK KHALSA COLLEGE FOR WOMEN GUJARKHAN CAMPUS, MODEL TOWN, LUDHIANA



SUPPORTING DOCUMENT (2023-24)

4.1.1- INFRASTRUCTURE AND PHYSICAL FACILITIES

DR. MANEETA KAHLON

PRINCIPAL

Dr. MANEETA KAHLON Principal G.N.Kh. College for Women Gujarkhan Campus, Model Town, Ludhiana.

# **COLLEGE GARDENS**









## **COMPUTER LAB**





## **PGDCA LAB**





## **MUSIC VOCAL LAB**





#### **MUSIC INSTRUMENTAL LAB**





## **HOME SCIENCE LAB**





## **FASHION DESIGNING LAB**





#### **FINE ARTS LAB**





# **PSYCHOLOGY LAB**





## **OMSP LAB**





#### **MASS MEDIA ROOM**





## **SMART CLASSROOM**





#### **CLASS ROOM**









#### **AUDITORIUM OUTSIDE VIEW**





## **AUDITORIUM INSIDE VIEW**





## **LIBRARY**







## **SEMINAR HALL**





## **COMMON HALL**









## **BASEMENT COMMON HALL**





## **PRAYER ROOM**





# **GYMNASIUM**







## **OLD HOSTEL**





## **NEW HOSTEL**









## **ADMINISTRATIVE OFFICE**





## **VISITOR ROOM**





## **CANTEEN**





## **PARKING**