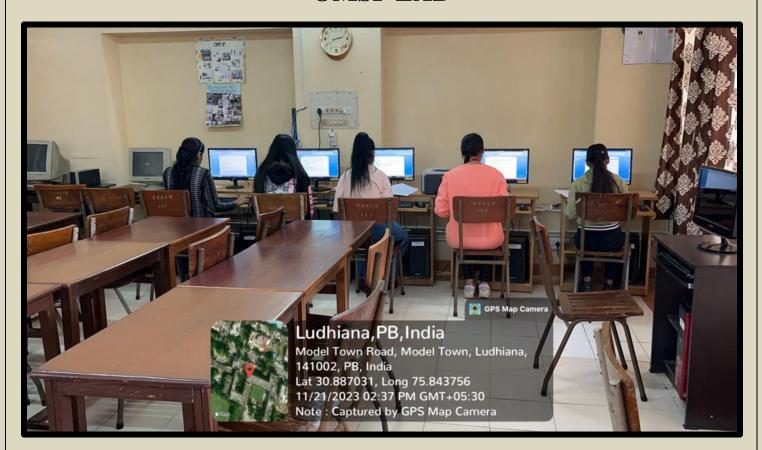

# GURU NANAK KHALSA COLLEGE FOR WOMEN GUJARKHAN CAMPUS, MODEL TOWN, LUDHIANA



SUPPORTING DOCUMENT (2023-24)

4.1.1- INFRASTRUCTURE AND PHYSICAL FACILITIES

DR. MANEETA KAHLON

PRINCIPAL

Dr. MANEETA KAHLON Principal G.N.Kh. College for Women Gujarkhan Campus, Model Town, Ludhiana.

# **COLLEGE GARDENS**









## **COMPUTER LAB**





## **PGDCA LAB**





## **MUSIC VOCAL LAB**





#### **MUSIC INSTRUMENTAL LAB**





## **HOME SCIENCE LAB**





## **FASHION DESIGNING LAB**





#### **FINE ARTS LAB**





# **PSYCHOLOGY LAB**





## **OMSP LAB**





#### **MASS MEDIA ROOM**





## **SMART CLASSROOM**





#### **CLASS ROOM**









#### **AUDITORIUM OUTSIDE VIEW**





## **AUDITORIUM INSIDE VIEW**





## **LIBRARY**







## **SEMINAR HALL**





## **COMMON HALL**









## **BASEMENT COMMON HALL**





## **PRAYER ROOM**





# **GYMNASIUM**







## **OLD HOSTEL**





## **NEW HOSTEL**









## **ADMINISTRATIVE OFFICE**





## **VISITOR ROOM**





## **CANTEEN**





## **PARKING**