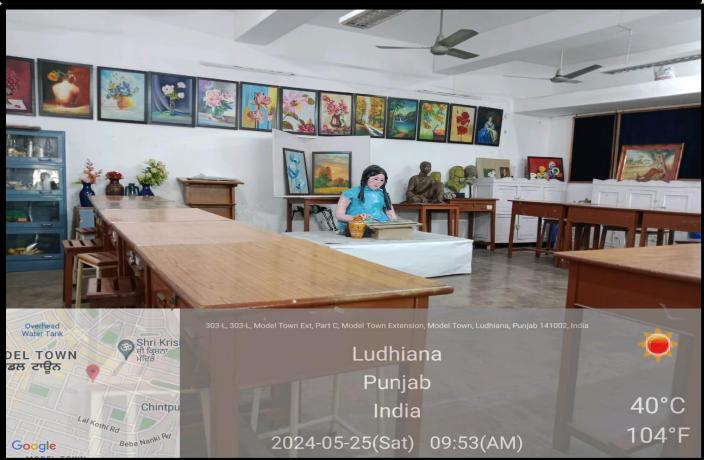

# GURU NANAK KHALSA COLLEGE FOR WOMEN GUJARKHAN CAMPUS, MODEL TOWN, LUDHIANA



SUPPORTING DOCUMENT (2023-24)

4.1.1- INFRASTRUCTURE AND PHYSICAL FACILITIES

DR. MANEETA KAHLON

PRINCIPAL

Dr. MANEETA KAHLON Principal G.N.Kh. College for Women Gujarkhan Campus, Model Town, Ludhiana.

# **COLLEGE GARDENS**









## **COMPUTER LAB**





## **PGDCA LAB**





## **MUSIC VOCAL LAB**





#### **MUSIC INSTRUMENTAL LAB**





## **HOME SCIENCE LAB**





## **FASHION DESIGNING LAB**





#### **FINE ARTS LAB**





# **PSYCHOLOGY LAB**





## **OMSP LAB**





#### **MASS MEDIA ROOM**





## **SMART CLASSROOM**





#### **CLASS ROOM**









#### **AUDITORIUM OUTSIDE VIEW**





## **AUDITORIUM INSIDE VIEW**





## **LIBRARY**







## **SEMINAR HALL**





## **COMMON HALL**









## **BASEMENT COMMON HALL**





## **PRAYER ROOM**





# **GYMNASIUM**







## **OLD HOSTEL**





## **NEW HOSTEL**









## **ADMINISTRATIVE OFFICE**





## **VISITOR ROOM**





## **CANTEEN**





## **PARKING**