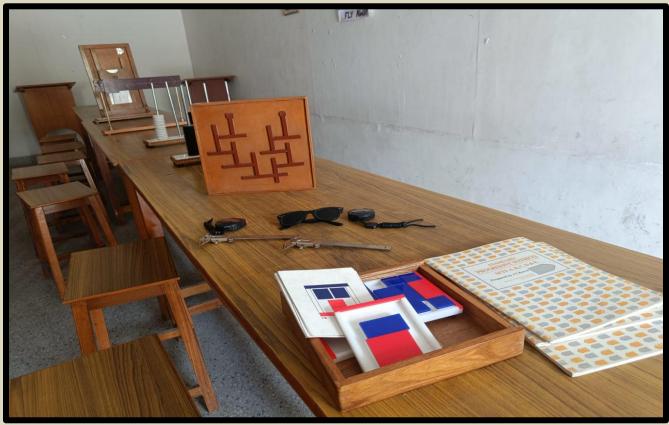

# GURU NANAK KHALSA COLLEGE FOR WOMEN GUJARKHAN CAMPUS, MODEL TOWN, LUDHIANA



SUPPORTING DOCUMENT (2023-24)

4.1.1- INFRASTRUCTURE AND PHYSICAL FACILITIES

DR. MANEETA KAHLON

PRINCIPAL

Dr. MANEETA KAHLON Principal G.N.Kh. College for Women Gujarkhan Campus, Model Town, Ludhiana.

# **COLLEGE GARDENS**









## **COMPUTER LAB**





## **PGDCA LAB**





## **MUSIC VOCAL LAB**





#### **MUSIC INSTRUMENTAL LAB**





## **HOME SCIENCE LAB**





## **FASHION DESIGNING LAB**





#### **FINE ARTS LAB**





# **PSYCHOLOGY LAB**





## **OMSP LAB**





#### **MASS MEDIA ROOM**





## **SMART CLASSROOM**





#### **CLASS ROOM**









#### **AUDITORIUM OUTSIDE VIEW**





## **AUDITORIUM INSIDE VIEW**





## **LIBRARY**







## **SEMINAR HALL**





## **COMMON HALL**









## **BASEMENT COMMON HALL**





## **PRAYER ROOM**





# **GYMNASIUM**







## **OLD HOSTEL**





## **NEW HOSTEL**









## **ADMINISTRATIVE OFFICE**





## **VISITOR ROOM**





## **CANTEEN**





## **PARKING**