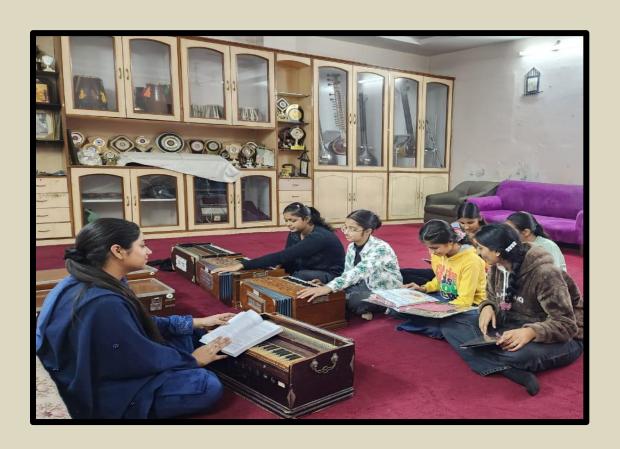

# GURU NANAK KHALSA COLLEGE FOR WOMEN GUJARKHAN CAMPUS, MODEL TOWN, LUDHIANA



SUPPORTING DOCUMENT (2023-24)

4.1.1- INFRASTRUCTURE AND PHYSICAL FACILITIES

DR. MANEETA KAHLON

PRINCIPAL

Dr. MANEETA KAHLON Principal G.N.Kh. College for Women Gujarkhan Campus, Model Town, Ludhiana.

# **COLLEGE GARDENS**









## **COMPUTER LAB**





## **PGDCA LAB**





## **MUSIC VOCAL LAB**





#### **MUSIC INSTRUMENTAL LAB**





## **HOME SCIENCE LAB**





## **FASHION DESIGNING LAB**





#### **FINE ARTS LAB**





# **PSYCHOLOGY LAB**





## **OMSP LAB**





#### **MASS MEDIA ROOM**





## **SMART CLASSROOM**





#### **CLASS ROOM**









#### **AUDITORIUM OUTSIDE VIEW**





## **AUDITORIUM INSIDE VIEW**





## **LIBRARY**







## **SEMINAR HALL**





## **COMMON HALL**









## **BASEMENT COMMON HALL**





## **PRAYER ROOM**





# **GYMNASIUM**







## **OLD HOSTEL**





## **NEW HOSTEL**









## **ADMINISTRATIVE OFFICE**





## **VISITOR ROOM**





## **CANTEEN**





## **PARKING**