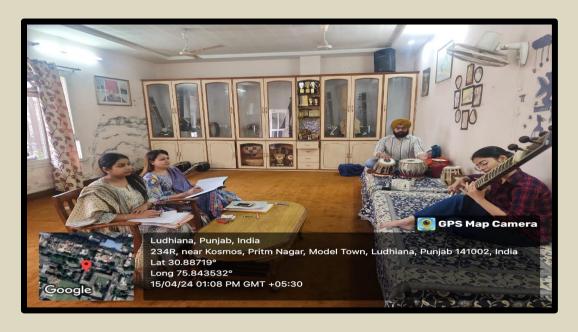

# GURU NANAK KHALSA COLLEGE FOR WOMEN GUJARKHAN CAMPUS, MODEL TOWN, LUDHIANA



SUPPORTING DOCUMENT (2023-24)

4.1.1- INFRASTRUCTURE AND PHYSICAL FACILITIES

DR. MANEETA KAHLON

PRINCIPAL

Dr. MANEETA KAHLON Principal G.N.Kh. College for Women Gujarkhan Campus, Model Town, Ludhiana.

# **COLLEGE GARDENS**









## **COMPUTER LAB**





## **PGDCA LAB**





## **MUSIC VOCAL LAB**





#### **MUSIC INSTRUMENTAL LAB**





## **HOME SCIENCE LAB**





## **FASHION DESIGNING LAB**





#### **FINE ARTS LAB**





# **PSYCHOLOGY LAB**





## **OMSP LAB**





#### **MASS MEDIA ROOM**





## **SMART CLASSROOM**





#### **CLASS ROOM**









#### **AUDITORIUM OUTSIDE VIEW**





## **AUDITORIUM INSIDE VIEW**





## **LIBRARY**







## **SEMINAR HALL**





## **COMMON HALL**









## **BASEMENT COMMON HALL**





## **PRAYER ROOM**





# **GYMNASIUM**







## **OLD HOSTEL**





## **NEW HOSTEL**









## **ADMINISTRATIVE OFFICE**





## **VISITOR ROOM**





## **CANTEEN**





## **PARKING**