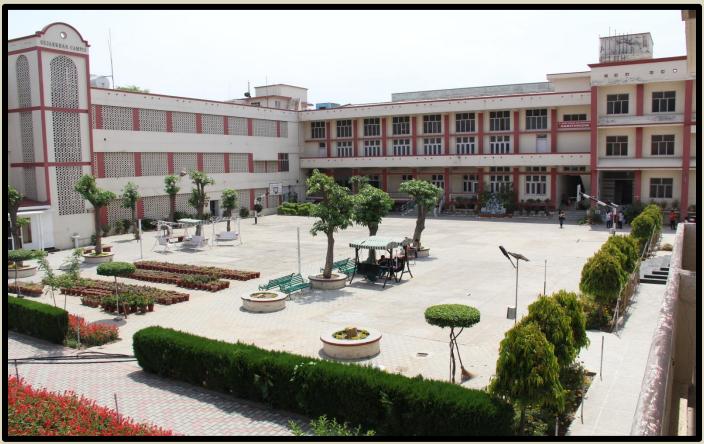

# GURU NANAK KHALSA COLLEGE FOR WOMEN GUJARKHAN CAMPUS, MODEL TOWN, LUDHIANA



SUPPORTING DOCUMENT (2023-24)

4.1.1- INFRASTRUCTURE AND PHYSICAL FACILITIES

DR. MANEETA KAHLON

PRINCIPAL

Dr. MANEETA KAHLON Principal G.N.Kh. College for Women Gujarkhan Campus, Model Town, Ludhiana.

# **COLLEGE GARDENS**









## **COMPUTER LAB**





## **PGDCA LAB**





## **MUSIC VOCAL LAB**





#### **MUSIC INSTRUMENTAL LAB**





## **HOME SCIENCE LAB**





## **FASHION DESIGNING LAB**





#### **FINE ARTS LAB**





# **PSYCHOLOGY LAB**





## **OMSP LAB**





#### **MASS MEDIA ROOM**





## **SMART CLASSROOM**





#### **CLASS ROOM**









#### **AUDITORIUM OUTSIDE VIEW**





## **AUDITORIUM INSIDE VIEW**





## **LIBRARY**







## **SEMINAR HALL**





## **COMMON HALL**









## **BASEMENT COMMON HALL**





## **PRAYER ROOM**





# **GYMNASIUM**







## **OLD HOSTEL**





## **NEW HOSTEL**









## **ADMINISTRATIVE OFFICE**





## **VISITOR ROOM**





## **CANTEEN**





## **PARKING**