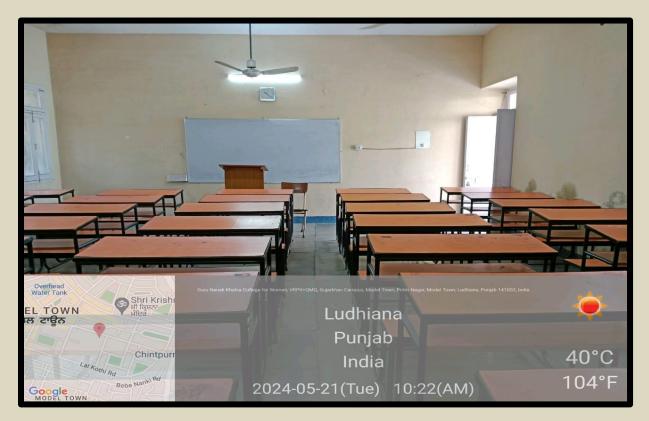

# GURU NANAK KHALSA COLLEGE FOR WOMEN GUJARKHAN CAMPUS, MODEL TOWN, LUDHIANA



SUPPORTING DOCUMENT (2023-24)

4.1.1- INFRASTRUCTURE AND PHYSICAL FACILITIES

DR. MANEETA KAHLON

PRINCIPAL

Dr. MANEETA KAHLON Principal G.N.Kh. College for Women Gujarkhan Campus, Model Town, Ludhiana.

# **COLLEGE GARDENS**









## **COMPUTER LAB**





## **PGDCA LAB**





## **MUSIC VOCAL LAB**





#### **MUSIC INSTRUMENTAL LAB**





## **HOME SCIENCE LAB**





## **FASHION DESIGNING LAB**





#### **FINE ARTS LAB**





# **PSYCHOLOGY LAB**





## **OMSP LAB**





#### **MASS MEDIA ROOM**





## **SMART CLASSROOM**





#### **CLASS ROOM**









#### **AUDITORIUM OUTSIDE VIEW**





## **AUDITORIUM INSIDE VIEW**





## **LIBRARY**







## **SEMINAR HALL**





## **COMMON HALL**









## **BASEMENT COMMON HALL**





## **PRAYER ROOM**





# **GYMNASIUM**







## **OLD HOSTEL**





## **NEW HOSTEL**









## **ADMINISTRATIVE OFFICE**





## **VISITOR ROOM**





## **CANTEEN**





## **PARKING**