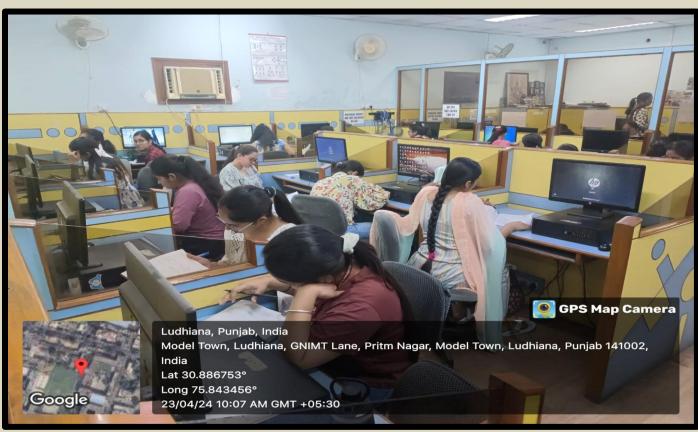

# GURU NANAK KHALSA COLLEGE FOR WOMEN GUJARKHAN CAMPUS, MODEL TOWN, LUDHIANA



SUPPORTING DOCUMENT (2023-24)

4.1.1- INFRASTRUCTURE AND PHYSICAL FACILITIES

DR. MANEETA KAHLON

PRINCIPAL

Dr. MANEETA KAHLON Principal G.N.Kh. College for Women Gujarkhan Campus, Model Town, Ludhiana.

# **COLLEGE GARDENS**









## **COMPUTER LAB**





## **PGDCA LAB**





## **MUSIC VOCAL LAB**





#### **MUSIC INSTRUMENTAL LAB**





## **HOME SCIENCE LAB**





## **FASHION DESIGNING LAB**





#### **FINE ARTS LAB**





# **PSYCHOLOGY LAB**





## **OMSP LAB**





#### **MASS MEDIA ROOM**





## **SMART CLASSROOM**





#### **CLASS ROOM**









#### **AUDITORIUM OUTSIDE VIEW**





## **AUDITORIUM INSIDE VIEW**





## **LIBRARY**







## **SEMINAR HALL**





## **COMMON HALL**









## **BASEMENT COMMON HALL**





## **PRAYER ROOM**





# **GYMNASIUM**







## **OLD HOSTEL**





## **NEW HOSTEL**









## **ADMINISTRATIVE OFFICE**





## **VISITOR ROOM**





## **CANTEEN**





## **PARKING**