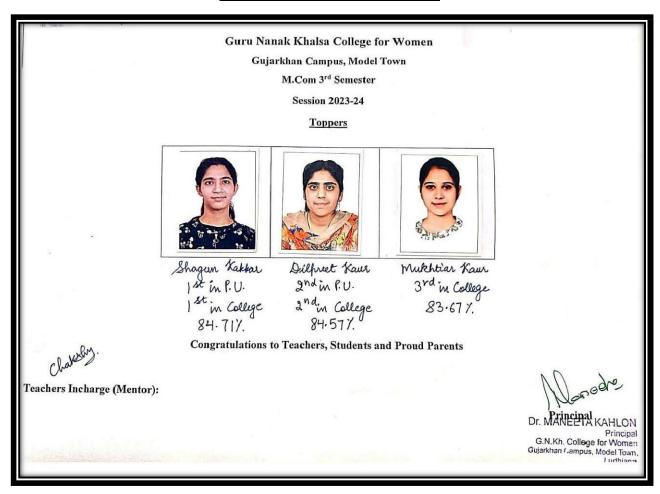

|
| 2024  | General         | PGDCA           | 23                                                        | 23                                                              | 100%                                              |
| 2024  | General         | PGDMC           | 4                                                         | 2                                                               | 50%                                               |
| Total |                 |                 | 413                                                       | 373                                                             | 90.31%                                            |

### College Result for Session 2023-24

(Odd Semester- December 2023)

#### M.COM 3<sup>rd</sup> Semester



### M.COM 1<sup>st</sup> Semester



### M.A. (English) 3<sup>rd</sup> Semester



### M.A. (English) 1<sup>st</sup> Semester



#### PGDCA 1<sup>st</sup> Semester



### PGDMC 1<sup>st</sup> Semester



#### BCA 5<sup>th</sup> Semeste



#### **BCA 3<sup>rd</sup> Semester**



#### **BCA 1**<sup>st</sup> Semester



### BBA 5<sup>th</sup> Semester



### BBA 3<sup>rd</sup> Semester



### **BBA 1**<sup>st</sup> **Semester**



### B.Com 5<sup>th</sup> Semester



### B.Com 3<sup>rd</sup> Semester



### **B.Com 1**<sup>st</sup> **Semester**



### BA 5<sup>th</sup> Semester



### BA 3<sup>rd</sup> Semester



### **BA 1<sup>st</sup> Semester**



## College Result for Session 2023-24

(Even Semester- May 2024)

#### **M.COM 4th Semester**



#### **M.COM 2nd Semester**

Guru Nanak Khal