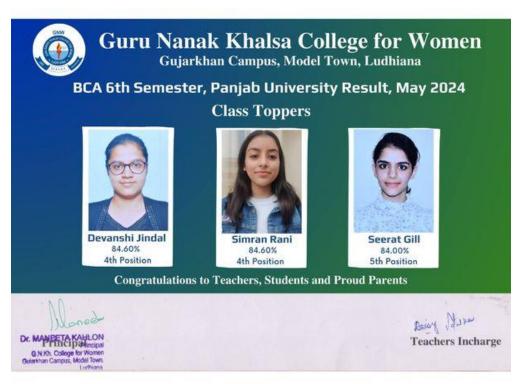

sup>rd</sup> Semester



### **B.Com 1**<sup>st</sup> **Semester**



### BA 5<sup>th</sup> Semester



### BA 3<sup>rd</sup> Semester



### **BA 1<sup>st</sup> Semester**



## College Result for Session 2023-24

(Even Semester- May 2024)

#### **M.COM 4th Semester**



#### **M.COM 2nd Semester**

Guru Nanak Khalsa College for Women Gujarkhan Campus, Model Town M.Com 2<sup>nd</sup> Semester Session 2023-24

Toppers







Congratulations to Teachers, Students and Proud Parents

Teachers Incharge (Mentor) Many Challes.

Principal

Dr. MANEETA KAHLON Principal G.N.Kh. College for Women Gujarkhan Campus, Model Town Ludhlana

### M.A. (English) 4th Semester



### M.A. (English) 2nd Semester



#### **PGDCA 2nd Semester**



### PGDMC 2nd Semester



#### **BCA 6<sup>th</sup> Semester**





#### **BCA 4th Semester**





#### **BCA 2nd Semester**



#### Guru Nanak Khalsa College for Women

Gujarkhan Campus, Model Town, Ludhiana

BCA 2nd Semester, Panjab University Result, May 2024 **Class Toppers** 



**Kashish Bansal** 86.25% 1st Position



Mehak 83% 2nd Position



Kanya Malhotra 81% **3rd Position** 

**Congratulations to Teachers, Students and Proud Parents** 

Dr. MANEETA KAHLON Principal Principal G.N.Kh. College for Women Gujarkhan Campus, Model Town, Ludhiana Dairy Stud how Teachers Incharge

#### **BBA 6th Semester**



#### **BBA 4th Semester**



#### **BBA 2nd Semester**



#### **B.Com 6th Semester**



#### **B.Com 4th Semester**

Guru Nanak Khalsa College for Women Gujarkhan Campus, Model Town B.Com 4th Semester

Session 2023-24

Toppers



Congratulations