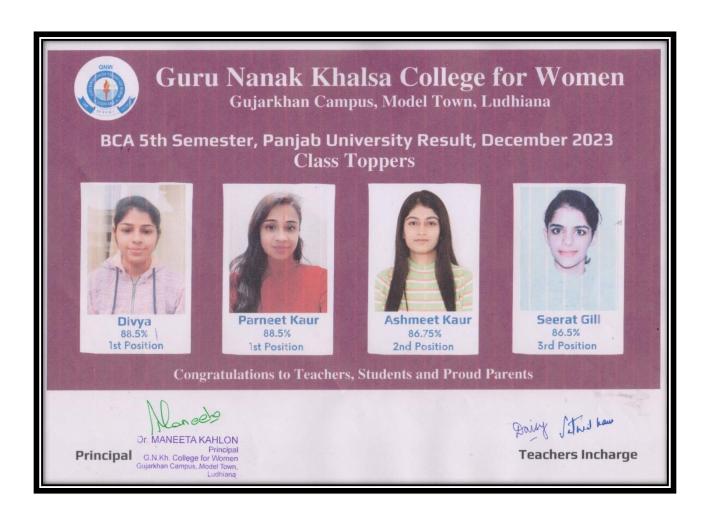

|
| 2024  | General         | PGDMC           | 4                                                         | 2                                                               | 50%                                               |
| Total |                 |                 | 413                                                       | 373                                                             | 90.31%                                            |

### College Result for Session 2023-24

(Odd Semester- December 2023)

#### M.COM 3<sup>rd</sup> Semester



### M.COM 1<sup>st</sup> Semester



### M.A. (English) 3<sup>rd</sup> Semester



### M.A. (English) 1<sup>st</sup> Semester



#### PGDCA 1<sup>st</sup> Semester



### PGDMC 1<sup>st</sup> Semester



#### BCA 5<sup>th</sup> Semeste



#### **BCA 3<sup>rd</sup> Semester**



#### **BCA 1**<sup>st</sup> Semester



### BBA 5<sup>th</sup> Semester



### BBA 3<sup>rd</sup> Semester



### **BBA 1**<sup>st</sup> **Semester**



### B.Com 5<sup>th</sup> Semester



### B.Com 3<sup>rd</sup> Semester



### **B.Com 1**<sup>st</sup> **Semester**



### BA 5<sup>th</sup> Semester



### BA 3<sup>rd</sup> Semester



### **BA 1<sup>st</sup> Semester**



## College Result for Session 2023-24

(Even Semester- May 2024)

#### **M.COM 4th Semester**



#### **M.COM 2nd Semester**

Guru Nanak Khalsa College for Women Gujarkhan Campus, Model Town M.Com 2<sup>nd</sup> Semester Session 2023-24

Toppers







Congratulations to Teachers, Students and Proud Parents

Teachers Incharge (Mentor) Many Challes.

Principal

Dr. MANEETA KAHLO