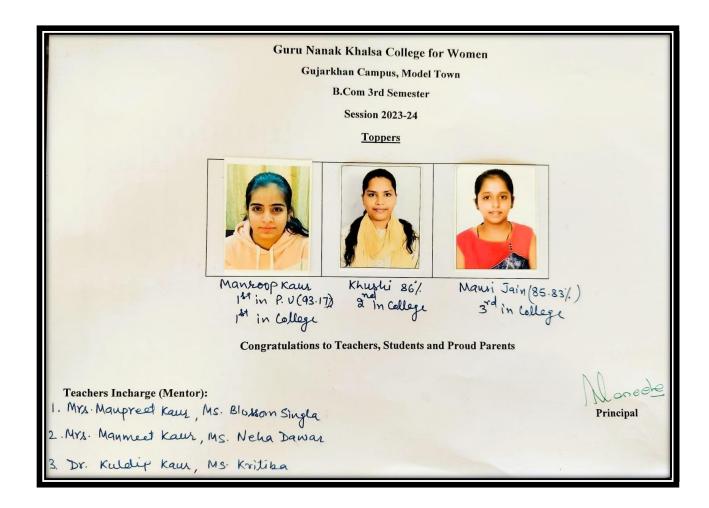

| 413                                                       | 373                                                             | 90.31%                                            |

### College Result for Session 2023-24

(Odd Semester- December 2023)

#### M.COM 3<sup>rd</sup> Semester



### M.COM 1<sup>st</sup> Semester



### M.A. (English) 3<sup>rd</sup> Semester



### M.A. (English) 1<sup>st</sup> Semester



#### PGDCA 1<sup>st</sup> Semester



### PGDMC 1<sup>st</sup> Semester



#### BCA 5<sup>th</sup> Semeste



#### **BCA 3<sup>rd</sup> Semester**



#### **BCA 1**<sup>st</sup> Semester



### BBA 5<sup>th</sup> Semester



### BBA 3<sup>rd</sup> Semester



### **BBA 1**<sup>st</sup> **Semester**



### B.Com 5<sup>th</sup> Semester



### B.Com 3<sup>rd</sup> Semester



### **B.Com 1**<sup>st</sup> **Semester**



### BA 5<sup>th</sup> Semester



### BA 3<sup>rd</sup> Semester



### **BA 1<sup>st</sup> Semester**



## College Result for Session 2023-24

(Even Semester- May 2024)

#### **M.COM 4th Semester**



#### **M.COM 2nd Semester**

Guru Nanak Khalsa College for Women Gujarkhan Campus, Model Town M.Com 2<sup>nd</sup> Semester Session 2023-24

Toppers







Congratulations to Teachers, Students and Proud Parents

Teachers Incharge (Mentor) Many Challes.

Principal

Dr. MANEETA KAHLON Principal G.N.Kh. College for Women Gujarkhan Campus, Model Town Ludhlana

### M.A. (English) 4th Semester



### M.A. (English) 2nd Semester



#### **PGDCA 2nd Semester**



### PGDMC 2nd Semester



#### **BCA 6<sup>th</sup> Semester**





#### **BCA 4th Semest