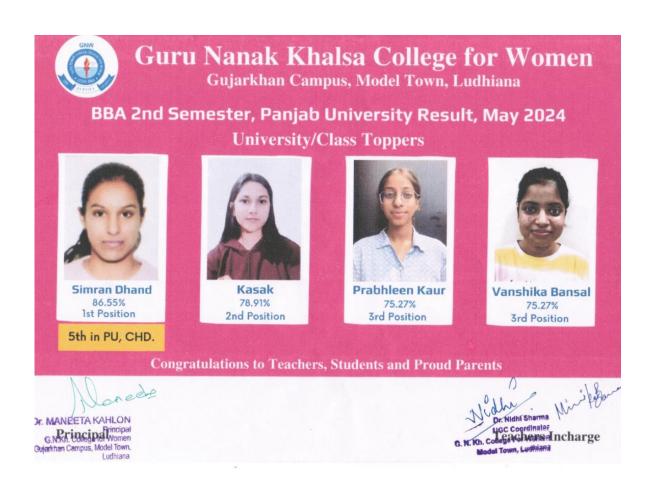

, Model Town Ludhlana

### M.A. (English) 4th Semester



### M.A. (English) 2nd Semester



#### **PGDCA 2nd Semester**



### PGDMC 2nd Semester



#### **BCA 6<sup>th</sup> Semester**





#### **BCA 4th Semester**





#### **BCA 2nd Semester**



#### Guru Nanak Khalsa College for Women

Gujarkhan Campus, Model Town, Ludhiana

BCA 2nd Semester, Panjab University Result, May 2024 **Class Toppers** 



**Kashish Bansal** 86.25% 1st Position



Mehak 83% 2nd Position



Kanya Malhotra 81% **3rd Position** 

**Congratulations to Teachers, Students and Proud Parents** 

Dr. MANEETA KAHLON Principal Principal G.N.Kh. College for Women Gujarkhan Campus, Model Town, Ludhiana Dairy Stud how Teachers Incharge

#### **BBA 6th Semester**



#### **BBA 4th Semester**



#### **BBA 2nd Semester**



#### **B.Com 6th Semester**



#### **B.Com 4th Semester**

Guru Nanak Khalsa College for Women Gujarkhan Campus, Model Town B.Com 4th Semester

Session 2023-24

Toppers



Congratulations to Teachers, Students and Proud Parents

#### Teachers Incharge (Mentor):

- 1. Maupreet Kaul, Ms. Blossom
- 2 Manneet Kaur, Ms. Neha Dawar
- 3. Kuldip Kaus, Ms. Kritika

Principal

Dr. MANEETA KAHLON Principal G.N.Kh. College for Women Gujarkhan Campus, Model Town,

#### **B.Com 2nd Semester**



#### **BA 6th Semester**

#### Guru Nanak Khalsa College for Women

Gujarkhan Campus, Model Town

BA 6th Semester

Session 2023-24

Toppers



Congratulations to Teachers, Students and Proud Parents

Teachers Incharge (Mentor):

Principal
Dr. MANEETA KAHLON
Principal
G.N.Kit. College for Women
Guarkhan Carmen