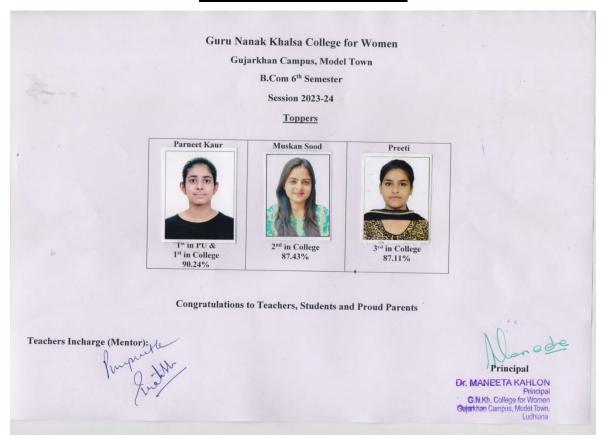

(English) 4th Semester



### M.A. (English) 2nd Semester



#### **PGDCA 2nd Semester**



### PGDMC 2nd Semester



#### **BCA 6<sup>th</sup> Semester**





#### **BCA 4th Semester**





#### **BCA 2nd Semester**



#### Guru Nanak Khalsa College for Women

Gujarkhan Campus, Model Town, Ludhiana

BCA 2nd Semester, Panjab University Result, May 2024 **Class Toppers** 



**Kashish Bansal** 86.25% 1st Position



Mehak 83% 2nd Position



Kanya Malhotra 81% **3rd Position** 

**Congratulations to Teachers, Students and Proud Parents** 

Dr. MANEETA KAHLON Principal Principal G.N.Kh. College for Women Gujarkhan Campus, Model Town, Ludhiana Dairy Stud how Teachers Incharge

#### **BBA 6th Semester**



#### **BBA 4th Semester**



#### **BBA 2nd Semester**



#### **B.Com 6th Semester**



#### **B.Com 4th Semester**

Guru Nanak Khalsa College for Women Gujarkhan Campus, Model Town B.Com 4th Semester

Session 2023-24

Toppers



Congratulations to Teachers, Students and Proud Parents

#### Teachers Incharge (Mentor):

- 1. Maupreet Kaul, Ms. Blossom
- 2 Manneet Kaur, Ms. Neha Dawar
- 3. Kuldip Kaus, Ms. Kritika

Principal

Dr. MANEETA KAHLON Principal G.N.Kh. College for Women Gujarkhan Campus, Model Town,

#### **B.Com 2nd Semester**



#### **BA 6th Semester**

#### Guru Nanak Khalsa College for Women

Gujarkhan Campus, Model Town

BA 6th Semester

Session 2023-24

Toppers



Congratulations to Teachers, Students and Proud Parents

Teachers Incharge (Mentor):

Principal
Dr. MANEETA KAHLON
Principal
G.N.Kit. College for Women
Guarkhan Carmen

#### **BA 4th Semester**



*