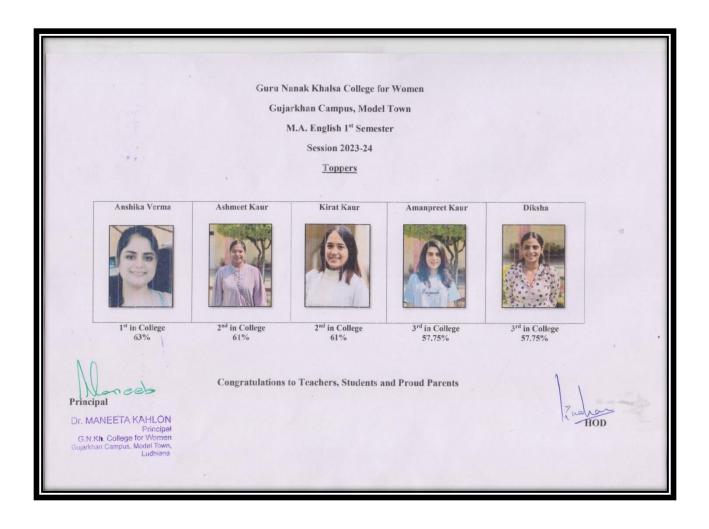

| 100%                                              |
| 2024  | General         | PGDMC           | 4                                                         | 2                                                               | 50%                                               |
| Total |                 |                 | 413                                                       | 373                                                             | 90.31%                                            |

### College Result for Session 2023-24

(Odd Semester- December 2023)

#### M.COM 3<sup>rd</sup> Semester



### M.COM 1<sup>st</sup> Semester



### M.A. (English) 3<sup>rd</sup> Semester



### M.A. (English) 1<sup>st</sup> Semester



#### PGDCA 1<sup>st</sup> Semester



### PGDMC 1<sup>st</sup> Semester



#### BCA 5<sup>th</sup> Semeste



#### **BCA 3<sup>rd</sup> Semester**



#### **BCA 1**<sup>st</sup> Semester



### BBA 5<sup>th</sup> Semester



### BBA 3<sup>rd</sup> Semester



### **BBA 1**<sup>st</sup> **Semester**



### B.Com 5<sup>th</sup> Semester



### B.Com 3<sup>rd</sup> Semester



### **B.Com 1**<sup>st</sup> **Semester**



### BA 5<sup>th</sup> Semester



### BA 3<sup>rd</sup> Semester



### **BA 1<sup>st</sup> Semester**



## College Result for Session 2023-24

(Even Semester- May 2024)

#### **M.COM 4th Semester**



#### **M.COM 2nd Semester**

Guru Nanak Khalsa College for Women Gujarkhan Campus, Model Town M.Com 2<sup>nd</sup> Semester Session 2023-24

Toppers







Congratulations t