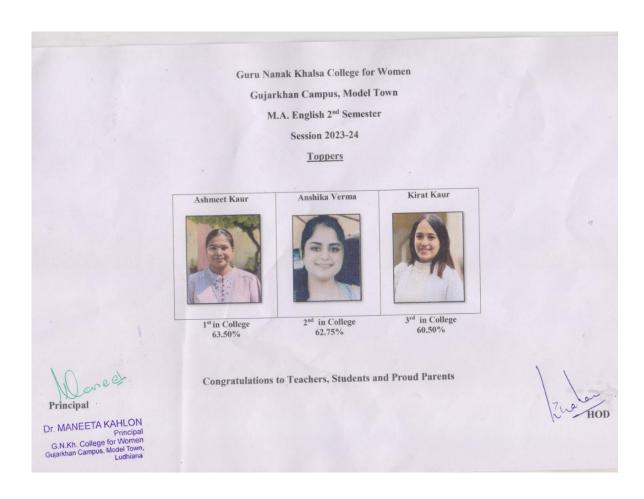

ter



### **BBA 1**<sup>st</sup> **Semester**



### B.Com 5<sup>th</sup> Semester



### B.Com 3<sup>rd</sup> Semester



### **B.Com 1**<sup>st</sup> **Semester**



### BA 5<sup>th</sup> Semester



### BA 3<sup>rd</sup> Semester



### **BA 1<sup>st</sup> Semester**



## College Result for Session 2023-24

(Even Semester- May 2024)

#### **M.COM 4th Semester**



#### **M.COM 2nd Semester**

Guru Nanak Khalsa College for Women Gujarkhan Campus, Model Town M.Com 2<sup>nd</sup> Semester Session 2023-24

Toppers







Congratulations to Teachers, Students and Proud Parents

Teachers Incharge (Mentor) Many Challes.

Principal

Dr. MANEETA KAHLON Principal G.N.Kh. College for Women Gujarkhan Campus, Model Town Ludhlana

### M.A. (English) 4th Semester



### M.A. (English) 2nd Semester



#### **PGDCA 2nd Semester**



### PGDMC 2nd Semester



#### **BCA 6<sup>th</sup> Semester**





#### **BCA 4th Semester**





#### **BCA 2nd Semester**



#### Guru Nanak Khalsa College for Women

Gujarkhan Campus, Model Town, Ludhiana

BCA 2nd Semester, Panjab University Result, May 2024 **Class Toppers** 



**Kashish Bansal** 86.25% 1st Position



Mehak 83% 2nd Position



Kanya Malhotra 81% **3rd Position** 

**Congratulations to Teachers, Students and Proud Parents** 

Dr. MANEETA KAHLON Principal Principal G.N.Kh. College for Women Gujarkhan Campus, Model Town, Ludhiana Dairy Stud how Teachers Incharge

#### **BBA 6th Semester**



#### **BBA 4th Semester**



#### **BBA 2nd Semester**



#### **B.Com 6th Semester**



#### **B.Com 4th Semester**

Guru Nanak Khalsa College for