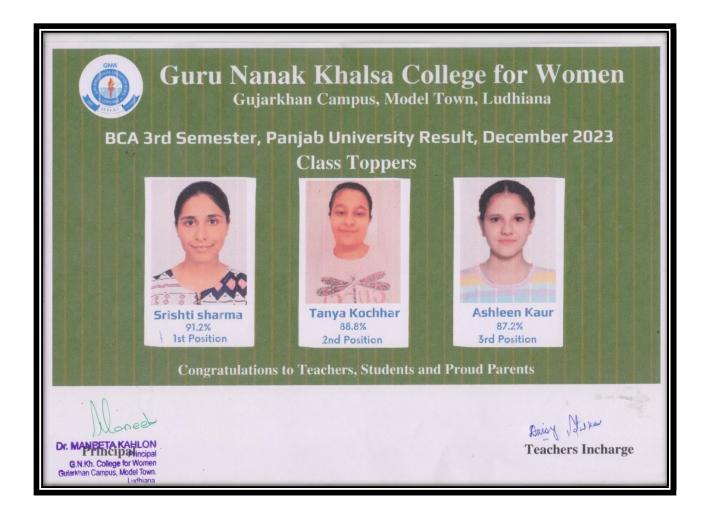

| 4                                                         | 2                                                               | 50%                                               |
| Total |                 |                 | 413                                                       | 373                                                             | 90.31%                                            |

### College Result for Session 2023-24

(Odd Semester- December 2023)

#### M.COM 3<sup>rd</sup> Semester



### M.COM 1<sup>st</sup> Semester



### M.A. (English) 3<sup>rd</sup> Semester



### M.A. (English) 1<sup>st</sup> Semester



#### PGDCA 1<sup>st</sup> Semester



### PGDMC 1<sup>st</sup> Semester



#### BCA 5<sup>th</sup> Semeste



#### **BCA 3<sup>rd</sup> Semester**



#### **BCA 1**<sup>st</sup> Semester



### BBA 5<sup>th</sup> Semester



### BBA 3<sup>rd</sup> Semester



### **BBA 1**<sup>st</sup> **Semester**



### B.Com 5<sup>th</sup> Semester



### B.Com 3<sup>rd</sup> Semester



### **B.Com 1**<sup>st</sup> **Semester**



### BA 5<sup>th</sup> Semester



### BA 3<sup>rd</sup> Semester



### **BA 1<sup>st</sup> Semester**



## College Result for Session 2023-24

(Even Semester- May 2024)

#### **M.COM 4th Semester**



#### **M.COM 2nd Semester**

Guru Nanak Khalsa College for Women Gujarkhan Campus, Model Town M.Com 2<sup>nd</sup> Semester Session 2023-24

Toppers







Congratulations to Teachers, Students and Proud Parents

Teachers Incharge (Mentor) Many Challes.

Principal

Dr. MANEETA KAHLON Principal G.N.Kh. College for Women Gu