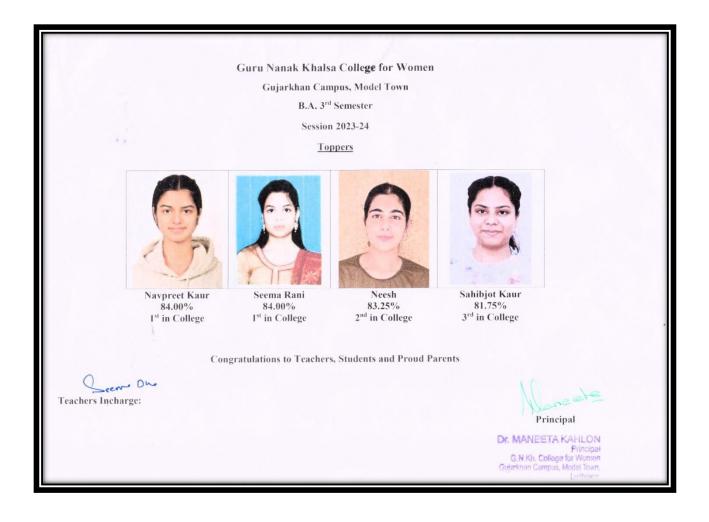

| 90.31%                                            |

### College Result for Session 2023-24

(Odd Semester- December 2023)

#### M.COM 3<sup>rd</sup> Semester



### M.COM 1<sup>st</sup> Semester



### M.A. (English) 3<sup>rd</sup> Semester



### M.A. (English) 1<sup>st</sup> Semester



#### PGDCA 1<sup>st</sup> Semester



### PGDMC 1<sup>st</sup> Semester



#### BCA 5<sup>th</sup> Semeste



#### **BCA 3<sup>rd</sup> Semester**



#### **BCA 1**<sup>st</sup> Semester



### BBA 5<sup>th</sup> Semester



### BBA 3<sup>rd</sup> Semester



### **BBA 1**<sup>st</sup> **Semester**



### B.Com 5<sup>th</sup> Semester



### B.Com 3<sup>rd</sup> Semester



### **B.Com 1**<sup>st</sup> **Semester**



### BA 5<sup>th</sup> Semester



### BA 3<sup>rd</sup> Semester



### **BA 1<sup>st</sup> Semester**



## College Result for Session 2023-24

(Even Semester- May 2024)

#### **M.COM 4th Semester**



#### **M.COM 2nd Semester**

Guru Nanak Khalsa College for Women Gujarkhan Campus, Model Town M.Com 2<sup>nd</sup> Semester Session 2023-24

Toppers







Congratulations to Teachers, Students and Proud Parents

Teachers Incharge (Mentor) Many Challes.

Principal

Dr. MANEETA KAHLON Principal G.N.Kh. College for Women Gujarkhan Campus, Model Town Ludhlana

### M.A. (English) 4th Semester



### M.A. (English) 2nd Semester



#### **PGDCA 2nd Semester**



### PGDMC 2nd Semester



#### **BCA 6<sup>th</sup> Semester**





#### **BCA 4th Semester**





#### **BCA 2nd Semester**



#### Guru Nanak Khalsa College for Women

Gujarkhan Campus, Model Town, Lu