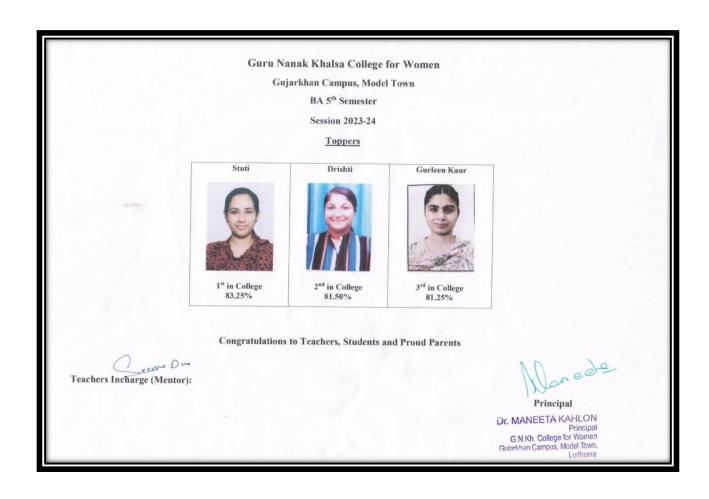

### BA 5<sup>th</sup> Semester

#### **BA 4th Semester**

**Toppers** 

Congratulations to Teachers, Students and Proud Parents

Teachers Incharge (Mentor)

Dr. MANEETA KAHLON

Principal
G.N.Kh. Chiege Principal
Gujarkhan Campus, Model Town,