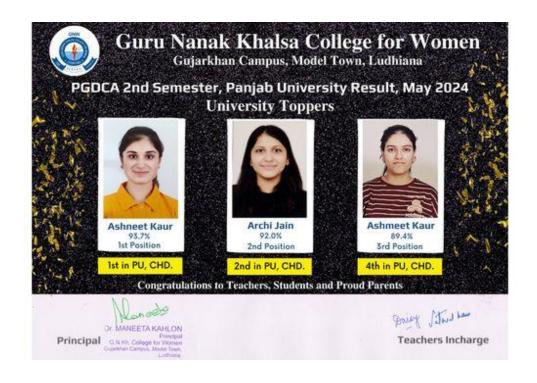

p> **Semester**



### B.Com 5<sup>th</sup> Semester



### B.Com 3<sup>rd</sup> Semester



### **B.Com 1**<sup>st</sup> **Semester**



### BA 5<sup>th</sup> Semester



### BA 3<sup>rd</sup> Semester



### **BA 1<sup>st</sup> Semester**



## College Result for Session 2023-24

(Even Semester- May 2024)

#### **M.COM 4th Semester**



#### **M.COM 2nd Semester**

Guru Nanak Khalsa College for Women Gujarkhan Campus, Model Town M.Com 2<sup>nd</sup> Semester Session 2023-24

Toppers







Congratulations to Teachers, Students and Proud Parents

Teachers Incharge (Mentor) Many Challes.

Principal

Dr. MANEETA KAHLON Principal G.N.Kh. College for Women Gujarkhan Campus, Model Town Ludhlana

### M.A. (English) 4th Semester



### M.A. (English) 2nd Semester



#### **PGDCA 2nd Semester**



### PGDMC 2nd Semester



#### **BCA 6<sup>th</sup> Semester**





#### **BCA 4th Semester**





#### **BCA 2nd Semester**



#### Guru Nanak Khalsa College for Women

Gujarkhan Campus, Model Town, Ludhiana

BCA 2nd Semester, Panjab University Result, May 2024 **Class Toppers** 



**Kashish Bansal** 86.25% 1st Position



Mehak 83% 2nd Position



Kanya Malhotra 81% **3rd Position** 

**Congratulations to Teachers, Students and Proud Parents** 

Dr. MANEETA KAHLON Principal Principal G.N.Kh. College for Women Gujarkhan Campus, Model Town, Ludhiana Dairy Stud how Teachers Incharge

#### **BBA 6th Semester**



#### **BBA 4th Semester**



#### **BBA 2nd Semester**



#### **B.Com 6th Semester**



#### **B.Com 4th Semester**

Guru Nanak Khalsa College for Women Gujarkhan Campus, Model