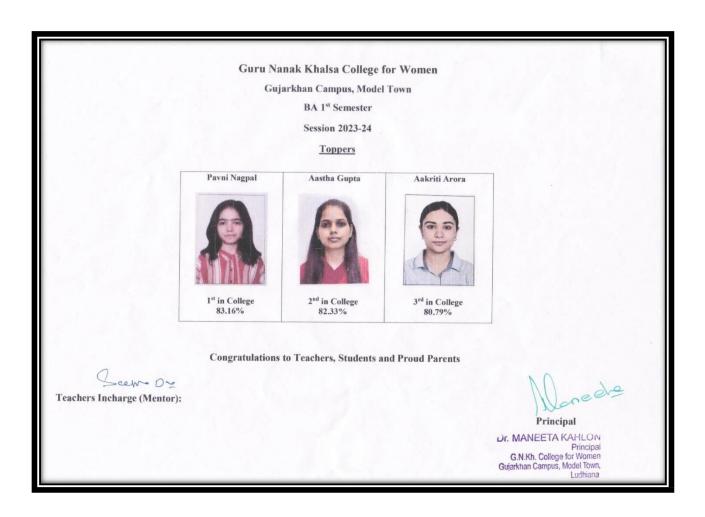

|

### College Result for Session 2023-24

(Odd Semester- December 2023)

#### M.COM 3<sup>rd</sup> Semester



### M.COM 1<sup>st</sup> Semester



### M.A. (English) 3<sup>rd</sup> Semester



### M.A. (English) 1<sup>st</sup> Semester



#### PGDCA 1<sup>st</sup> Semester



### PGDMC 1<sup>st</sup> Semester



#### BCA 5<sup>th</sup> Semeste



#### **BCA 3<sup>rd</sup> Semester**



#### **BCA 1**<sup>st</sup> Semester



### BBA 5<sup>th</sup> Semester



### BBA 3<sup>rd</sup> Semester



### **BBA 1**<sup>st</sup> **Semester**



### B.Com 5<sup>th</sup> Semester



### B.Com 3<sup>rd</sup> Semester



### **B.Com 1**<sup>st</sup> **Semester**



### BA 5<sup>th</sup> Semester



### BA 3<sup>rd</sup> Semester



### **BA 1<sup>st</sup> Semester**



## College Result for Session 2023-24

(Even Semester- May 2024)

#### **M.COM 4th Semester**



#### **M.COM 2nd Semester**

Guru Nanak Khalsa College for Women Gujarkhan Campus, Model Town M.Com 2<sup>nd</sup> Semester Session 2023-24

Toppers







Congratulations to Teachers, Students and Proud Parents

Teachers Incharge (Mentor) Many Challes.

Principal

Dr. MANEETA KAHLON Principal G.N.Kh. College for Women Gujarkhan Campus, Model Town Ludhlana

### M.A. (English) 4th Semester



### M.A. (English) 2nd Semester



#### **PGDCA 2nd Semester**



### PGDMC 2nd Semester



#### **BCA 6<sup>th</sup> Semester**





#### **BCA 4th Semester**





#### **BCA 2nd Semester**



#### Guru Nanak Khalsa College for Women

Gujarkhan Campus, Model Town, Ludhiana

BCA 2nd Semester, Panjab Unive