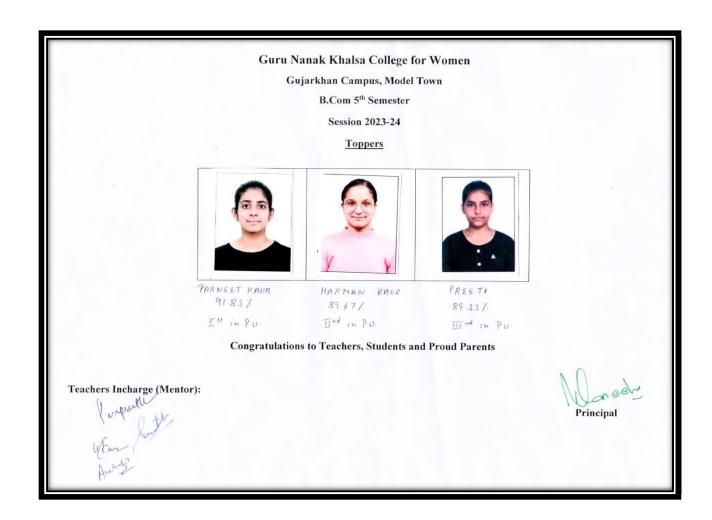

Total |                 |                 | 413                                                       | 373                                                             | 90.31%                                            |

### College Result for Session 2023-24

(Odd Semester- December 2023)

#### M.COM 3<sup>rd</sup> Semester



### M.COM 1<sup>st</sup> Semester



### M.A. (English) 3<sup>rd</sup> Semester



### M.A. (English) 1<sup>st</sup> Semester



#### PGDCA 1<sup>st</sup> Semester



### PGDMC 1<sup>st</sup> Semester



#### BCA 5<sup>th</sup> Semeste



#### **BCA 3<sup>rd</sup> Semester**



#### **BCA 1**<sup>st</sup> Semester



### BBA 5<sup>th</sup> Semester



### BBA 3<sup>rd</sup> Semester



### **BBA 1**<sup>st</sup> **Semester**



### B.Com 5<sup>th</sup> Semester



### B.Com 3<sup>rd</sup> Semester



### **B.Com 1**<sup>st</sup> **Semester**



### BA 5<sup>th</sup> Semester



### BA 3<sup>rd</sup> Semester



### **BA 1<sup>st</sup> Semester**



## College Result for Session 2023-24

(Even Semester- May 2024)

#### **M.COM 4th Semester**



#### **M.COM 2nd Semester**

Guru Nanak Khalsa College for Women Gujarkhan Campus, Model Town M.Com 2<sup>nd</sup> Semester Session 2023-24

Toppers







Congratulations to Teachers, Students and Proud Parents

Teachers Incharge (Mentor) Many Challes.

Principal

Dr. MANEETA KAHLON Principal G.N.Kh. College for Women Gujarkhan Campus, Model Town Ludhlana

### M.A. (English) 4th Semester



### M.A. (English) 2nd Semester



#### **PGDCA 2nd Semester**



### PGDMC 2nd Semester



#### **BCA 6<sup>th</sup>