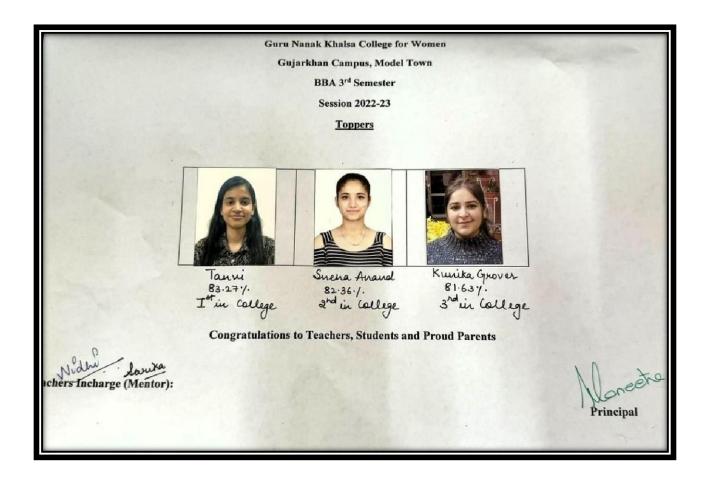

| 50%                                               |
| Total |                 |                 | 413                                                       | 373                                                             | 90.31%                                            |

### College Result for Session 2023-24

(Odd Semester- December 2023)

#### M.COM 3<sup>rd</sup> Semester



### M.COM 1<sup>st</sup> Semester



### M.A. (English) 3<sup>rd</sup> Semester



### M.A. (English) 1<sup>st</sup> Semester



#### PGDCA 1<sup>st</sup> Semester



### PGDMC 1<sup>st</sup> Semester



#### BCA 5<sup>th</sup> Semeste



#### **BCA 3<sup>rd</sup> Semester**



#### **BCA 1**<sup>st</sup> Semester



### BBA 5<sup>th</sup> Semester



### BBA 3<sup>rd</sup> Semester



### **BBA 1**<sup>st</sup> **Semester**



### B.Com 5<sup>th</sup> Semester



### B.Com 3<sup>rd</sup> Semester



### **B.Com 1**<sup>st</sup> **Semester**



### BA 5<sup>th</sup> Semester



### BA 3<sup>rd</sup> Semester



### **BA 1<sup>st</sup> Semester**



## College Result for Session 2023-24

(Even Semester- May 2024)

#### **M.COM 4th Semester**



#### **M.COM 2nd Semester**

Guru Nanak Khalsa College for Women Gujarkhan Campus, Model Town M.Com 2<sup>nd</sup> Semester Session 2023-24

Toppers







Congratulations to Teachers, Students and Proud Parents

Teachers Incharge (Mentor) Many Challes.

Principal

Dr. MANEETA KAHLON Principal G.N.Kh. College for Women Gujarkhan Campus, Model Town Ludhlana

### M.A. (English) 4th Semester



### M.A. (English) 2nd Semester



###