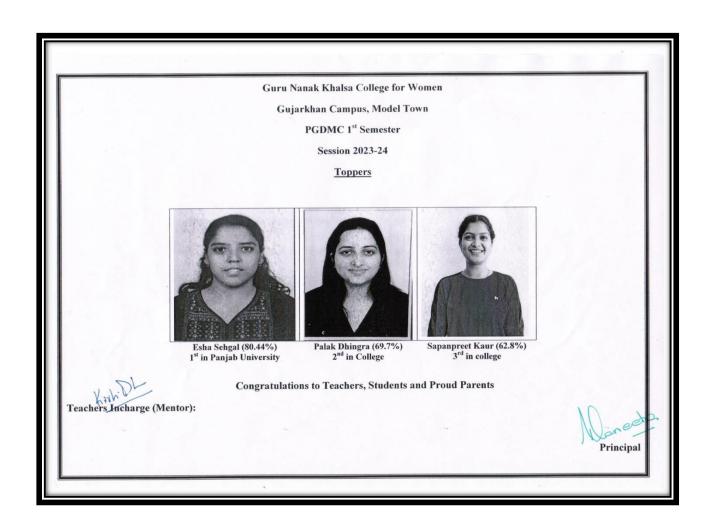

|
| 2024  | General         | PGDMC           | 4                                                         | 2                                                               | 50%                                               |
| Total |                 |                 | 413                                                       | 373                                                             | 90.31%                                            |

### College Result for Session 2023-24

(Odd Semester- December 2023)

#### M.COM 3<sup>rd</sup> Semester



### M.COM 1<sup>st</sup> Semester



### M.A. (English) 3<sup>rd</sup> Semester



### M.A. (English) 1<sup>st</sup> Semester



#### PGDCA 1<sup>st</sup> Semester



### PGDMC 1<sup>st</sup> Semester



#### BCA 5<sup>th</sup> Semeste



#### **BCA 3<sup>rd</sup> Semester**



#### **BCA 1**<sup>st</sup> Semester



### BBA 5<sup>th</sup> Semester



### BBA 3<sup>rd</sup> Semester



### **BBA 1**<sup>st</sup> **Semester**



### B.Com 5<sup>th</sup> Semester



### B.Com 3<sup>rd</sup> Semester



### **B.Com 1**<sup>st</sup> **Semester**



### BA 5<sup>th</sup> Semester



### BA 3<sup>rd</sup> Semester



### **BA 1<sup>st</sup> Semester**



## College Result for Session 2023-24

(Even Semester- May 2024)

#### **M.COM 4th Semester**



#### **M.COM 2nd Semester**

Guru Nanak Khalsa College for Women Gujarkhan Campus, Model Town M.Com 2<sup>nd</sup> Semester Session 2023-24

Toppers







Congratulations to Teachers, Students and Proud Parents

Teachers Incharge (Mentor) Many Cha