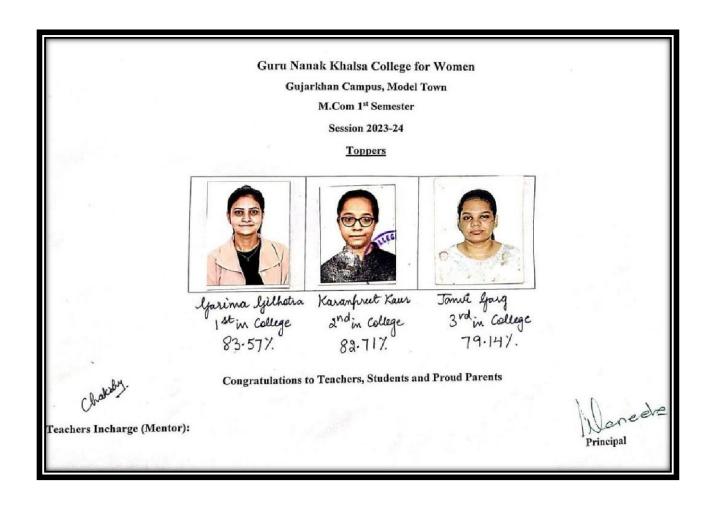

| PGDCA           | 23                                                        | 23                                                              | 100%                                              |
| 2024  | General         | PGDMC           | 4                                                         | 2                                                               | 50%                                               |
| Total |                 |                 | 413                                                       | 373                                                             | 90.31%                                            |

### College Result for Session 2023-24

(Odd Semester- December 2023)

#### M.COM 3<sup>rd</sup> Semester



### M.COM 1<sup>st</sup> Semester



### M.A. (English) 3<sup>rd</sup> Semester



### M.A. (English) 1<sup>st</sup> Semester



#### PGDCA 1<sup>st</sup> Semester



### PGDMC 1<sup>st</sup> Semester



#### BCA 5<sup>th</sup> Semeste



#### **BCA 3<sup>rd</sup> Semester**



#### **BCA 1**<sup>st</sup> Semester



### BBA 5<sup>th</sup> Semester



### BBA 3<sup>rd</sup> Semester



### **BBA 1**<sup>st</sup> **Semester**



### B.Com 5<sup>th</sup> Semester



### B.Com 3<sup>rd</sup> Semester



### **B.Com 1**<sup>st</sup> **Semester**



### BA 5<sup>th</sup> Semester



### BA 3<sup>rd</sup> Semester



### **BA 1<sup>st</sup> Semester**



## College Result for Session 2023-24

(Even Semester- May 2024)

#### **M.COM 4th Semester**



#### **M.COM 2nd Semester**

Guru Nanak Khalsa College for Women Gujarkhan Campus