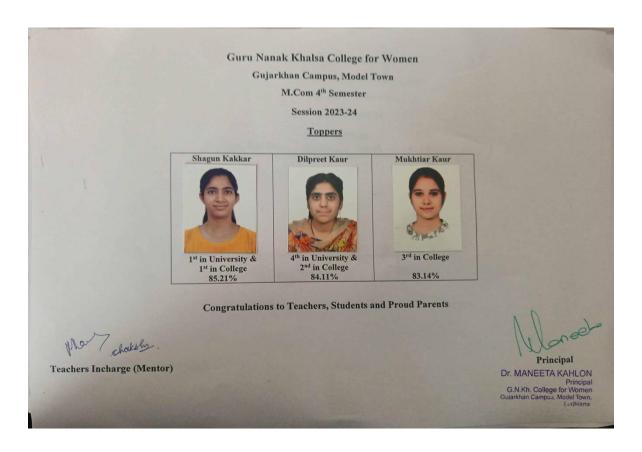

er 2023)

#### M.COM 3<sup>rd</sup> Semester



### M.COM 1<sup>st</sup> Semester



### M.A. (English) 3<sup>rd</sup> Semester



### M.A. (English) 1<sup>st</sup> Semester



#### PGDCA 1<sup>st</sup> Semester



### PGDMC 1<sup>st</sup> Semester



#### BCA 5<sup>th</sup> Semeste



#### **BCA 3<sup>rd</sup> Semester**



#### **BCA 1**<sup>st</sup> Semester



### BBA 5<sup>th</sup> Semester



### BBA 3<sup>rd</sup> Semester



### **BBA 1**<sup>st</sup> **Semester**



### B.Com 5<sup>th</sup> Semester



### B.Com 3<sup>rd</sup> Semester



### **B.Com 1**<sup>st</sup> **Semester**



### BA 5<sup>th</sup> Semester



### BA 3<sup>rd</sup> Semester



### **BA 1<sup>st</sup> Semester**



## College Result for Session 2023-24

(Even Semester- May 2024)

#### **M.COM 4th Semester**



#### **M.COM 2nd Semester**

Guru Nanak Khalsa College for Women Gujarkhan Campus, Model Town M.Com 2<sup>nd</sup> Semester Session 2023-24

Toppers







Congratulations to Teachers, Students and Proud Parents

Teachers Incharge (Mentor) Many Challes.

Principal

Dr. MANEETA KAHLON Principal G.N.Kh. College for Women Gujarkhan Campus, Model Town Ludhlana

### M.A. (English) 4th Semester



### M.A. (English) 2nd Semester



#### **PGDCA 2nd Semester**



### PGDMC 2nd Semester



#### **BCA 6<sup>th</sup> Semester**





#### **BCA 4th Semester**





#### **BCA 2nd Semester**



#### Guru Nanak Khalsa College for Women

Gujarkhan Campus, Model Town, Ludhiana

BCA 2nd Semester, Panjab University Result, May 2024 **Class Toppers** 



**Kashish Bansal** 86.25% 1st Position



Mehak 83%