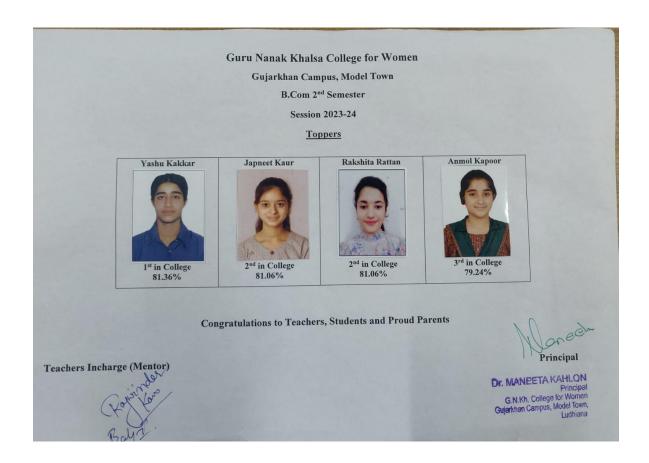

tra 81% **3rd Position** 

**Congratulations to Teachers, Students and Proud Parents** 

Dr. MANEETA KAHLON Principal Principal G.N.Kh. College for Women Gujarkhan Campus, Model Town, Ludhiana Dairy Stud how Teachers Incharge

#### **BBA 6th Semester**



#### **BBA 4th Semester**



#### **BBA 2nd Semester**



#### **B.Com 6th Semester**



#### **B.Com 4th Semester**

Guru Nanak Khalsa College for Women Gujarkhan Campus, Model Town B.Com 4th Semester

Session 2023-24

Toppers



Congratulations to Teachers, Students and Proud Parents

#### Teachers Incharge (Mentor):

- 1. Maupreet Kaul, Ms. Blossom
- 2 Manneet Kaur, Ms. Neha Dawar
- 3. Kuldip Kaus, Ms. Kritika

Principal

Dr. MANEETA KAHLON Principal G.N.Kh. College for Women Gujarkhan Campus, Model Town,

#### **B.Com 2nd Semester**



#### **BA 6th Semester**

#### Guru Nanak Khalsa College for Women

Gujarkhan Campus, Model Town

BA 6th Semester

Session 2023-24

Toppers



Congratulations to Teachers, Students and Proud Parents

Teachers Incharge (Mentor):

Principal
Dr. MANEETA KAHLON
Principal
G.N.Kit. College for Women
Guarkhan Carmen

#### **BA 4th Semester**



**Toppers** 



Congratulations to Teachers, Students and Proud Parents

Teachers Incharge (Mentor)

Dr. MANEETA KAHLON

Principal
G.N.Kh. Chiege Principal
Gujarkhan Campus, Model Town,