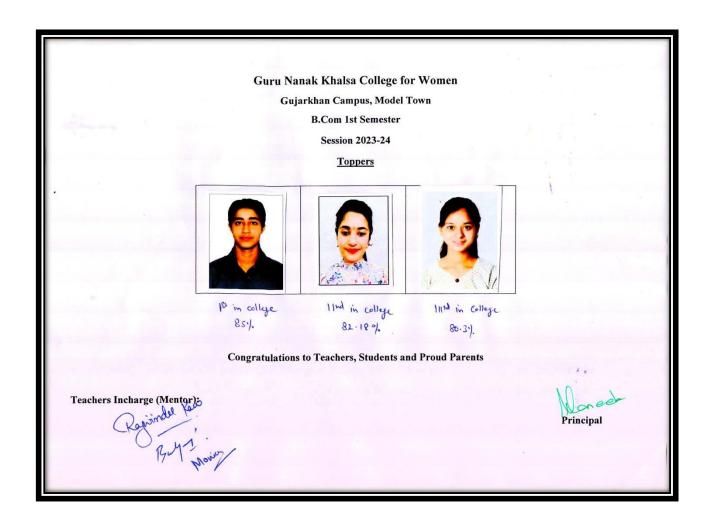

| 373                                                             | 90.31%                                            |

### College Result for Session 2023-24

(Odd Semester- December 2023)

#### M.COM 3<sup>rd</sup> Semester



### M.COM 1<sup>st</sup> Semester



### M.A. (English) 3<sup>rd</sup> Semester



### M.A. (English) 1<sup>st</sup> Semester



#### PGDCA 1<sup>st</sup> Semester



### PGDMC 1<sup>st</sup> Semester



#### BCA 5<sup>th</sup> Semeste



#### **BCA 3<sup>rd</sup> Semester**



#### **BCA 1**<sup>st</sup> Semester



### BBA 5<sup>th</sup> Semester



### BBA 3<sup>rd</sup> Semester



### **BBA 1**<sup>st</sup> **Semester**



### B.Com 5<sup>th</sup> Semester



### B.Com 3<sup>rd</sup> Semester



### **B.Com 1**<sup>st</sup> **Semester**



### BA 5<sup>th</sup> Semester



### BA 3<sup>rd</sup> Semester



### **BA 1<sup>st</sup> Semester**



## College Result for Session 2023-24

(Even Semester- May 2024)

#### **M.COM 4th Semester**



#### **M.COM 2nd Semester**

Guru Nanak Khalsa College for Women Gujarkhan Campus, Model Town M.Com 2<sup>nd</sup> Semester Session 2023-24

Toppers







Congratulations to Teachers, Students and Proud Parents

Teachers Incharge (Mentor) Many Challes.

Principal

Dr. MANEETA KAHLON Principal G.N.Kh. College for Women Gujarkhan Campus, Model Town Ludhlana

### M.A. (English) 4th Semester



### M.A. (English) 2nd Semester



#### **PGDCA 2nd Semester**



### PGDMC 2nd Semester



#### **BCA 6<sup>th</sup> Semester**





#### **BCA 4th Semester**





#### **BCA 2nd Semester**



#### G