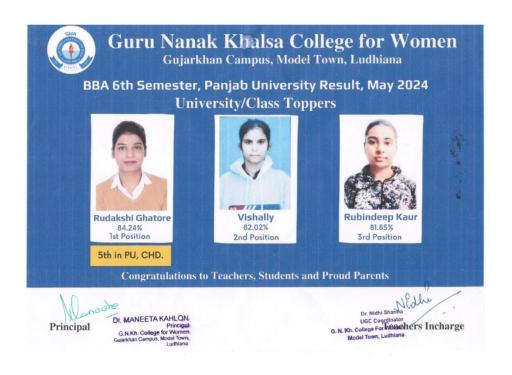

AHLON Principal G.N.Kh. College for Women Gujarkhan Campus, Model Town Ludhlana

### M.A. (English) 4th Semester



### M.A. (English) 2nd Semester



#### **PGDCA 2nd Semester**



### PGDMC 2nd Semester



#### **BCA 6<sup>th</sup> Semester**





#### **BCA 4th Semester**





#### **BCA 2nd Semester**



#### Guru Nanak Khalsa College for Women

Gujarkhan Campus, Model Town, Ludhiana

BCA 2nd Semester, Panjab University Result, May 2024 **Class Toppers** 



**Kashish Bansal** 86.25% 1st Position



Mehak 83% 2nd Position



Kanya Malhotra 81% **3rd Position** 

**Congratulations to Teachers, Students and Proud Parents** 

Dr. MANEETA KAHLON Principal Principal G.N.Kh. College for Women Gujarkhan Campus, Model Town, Ludhiana Dairy Stud how Teachers Incharge

#### **BBA 6th Semester**



#### **BBA 4th Semester**



#### **BBA 2nd Semester**



#### **B.Com 6th Semester**



#### **B.Com 4th Semester**

Guru Nanak Khalsa College for Women Gujarkhan Campus, Model Town B.Com 4th Semester

Session 2023-24

Toppers



Congratulations to Teachers, Students and Proud Parents

#### Teachers Incharge (Mentor):

- 1. Maupreet Kaul, Ms. Blossom
- 2 Manneet Kaur, Ms. Neha Dawar
- 3. Kuldip Kaus, Ms. Kritika

Principal

Dr. MANEETA KAHLON Principal G.N.Kh. College for Women Gujarkhan Campus, Model Town,

#### **B.Com 2nd Semester**



#### **BA 6th Semester**

#### Guru Nanak Khalsa College for Women

Gujarkhan Campus, Model Town

BA 6th Semester

Session 2023-24

Toppers



Congratulations to Teachers, Students and Proud Parents

Teachers Incharge (Mentor):

Principal
Dr. MANEETA K