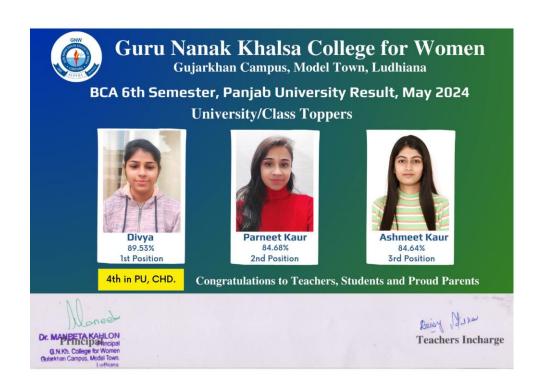

3<sup>rd</sup> Semester



### **B.Com 1**<sup>st</sup> **Semester**



### BA 5<sup>th</sup> Semester



### BA 3<sup>rd</sup> Semester



### **BA 1<sup>st</sup> Semester**



## College Result for Session 2023-24

(Even Semester- May 2024)

#### **M.COM 4th Semester**



#### **M.COM 2nd Semester**

Guru Nanak Khalsa College for Women Gujarkhan Campus, Model Town M.Com 2<sup>nd</sup> Semester Session 2023-24

Toppers







Congratulations to Teachers, Students and Proud Parents

Teachers Incharge (Mentor) Many Challes.

Principal

Dr. MANEETA KAHLON Principal G.N.Kh. College for Women Gujarkhan Campus, Model Town Ludhlana

### M.A. (English) 4th Semester



### M.A. (English) 2nd Semester



#### **PGDCA 2nd Semester**



### PGDMC 2nd Semester



#### **BCA 6<sup>th</sup> Semester**





#### **BCA 4th Semester**





#### **BCA 2nd Semester**



#### Guru Nanak Khalsa College for Women

Gujarkhan Campus, Model Town, Ludhiana

BCA 2nd Semester, Panjab University Result, May 2024 **Class Toppers** 



**Kashish Bansal** 86.25% 1st Position



Mehak 83% 2nd Position



Kanya Malhotra 81% **3rd Position** 

**Congratulations to Teachers, Students and Proud Parents** 

Dr. MANEETA KAHLON Principal Principal G.N.Kh. College for Women Gujarkhan Campus, Model Town, Ludhiana Dairy Stud how Teachers Incharge

#### **BBA 6th Semester**



#### **BBA 4th Semester**



#### **BBA 2nd Semester**



#### **B.Com 6th Semester**



#### **B.Com 4th Semester**

Guru Nanak Khalsa College for Women Gujarkhan Campus, Model Town B.Com 4th Semester

Session 2023-24

Toppers



Congratulatio