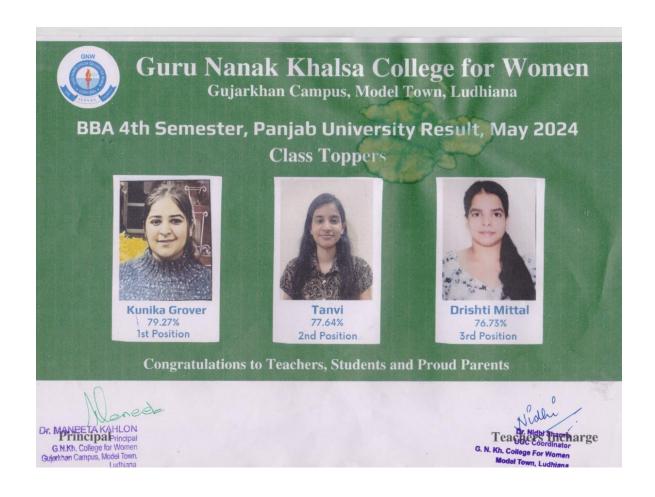

ge for Women Gujarkhan Campus, Model Town Ludhlana

### M.A. (English) 4th Semester



### M.A. (English) 2nd Semester



#### **PGDCA 2nd Semester**



### PGDMC 2nd Semester



#### **BCA 6<sup>th</sup> Semester**





#### **BCA 4th Semester**





#### **BCA 2nd Semester**



#### Guru Nanak Khalsa College for Women

Gujarkhan Campus, Model Town, Ludhiana

BCA 2nd Semester, Panjab University Result, May 2024 **Class Toppers** 



**Kashish Bansal** 86.25% 1st Position



Mehak 83% 2nd Position



Kanya Malhotra 81% **3rd Position** 

**Congratulations to Teachers, Students and Proud Parents** 

Dr. MANEETA KAHLON Principal Principal G.N.Kh. College for Women Gujarkhan Campus, Model Town, Ludhiana Dairy Stud how Teachers Incharge

#### **BBA 6th Semester**



#### **BBA 4th Semester**



#### **BBA 2nd Semester**



#### **B.Com 6th Semester**



#### **B.Com 4th Semester**

Guru Nanak Khalsa College for Women Gujarkhan Campus, Model Town B.Com 4th Semester

Session 2023-24

Toppers



Congratulations to Teachers, Students and Proud Parents

#### Teachers Incharge (Mentor):

- 1. Maupreet Kaul, Ms. Blossom
- 2 Manneet Kaur, Ms. Neha Dawar
- 3. Kuldip Kaus, Ms. Kritika

Principal

Dr. MANEETA KAHLON Principal G.N.Kh. College for Women Gujarkhan Campus, Model Town,

#### **B.Com 2nd Semester**



#### **BA 6th Semester**

#### Guru Nanak Khalsa College for Women

Gujarkhan Campus, Model Town

BA 6th Semester

Session 2023-24

Toppers



Congratulations to Teachers, Students and Proud Parents

Teachers Incharge (Mentor):

Principal
Dr. MANEETA KAHLON
Principal
G.N.Kit. Coll