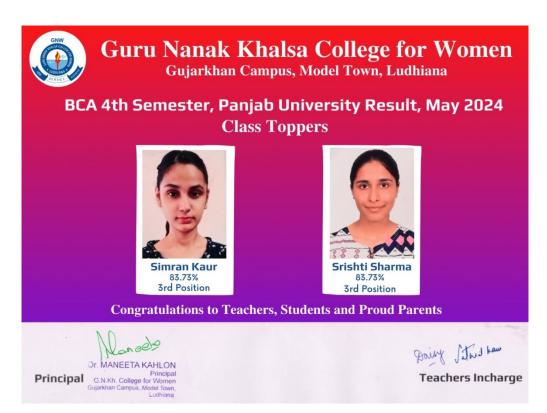

B.Com 1**<sup>st</sup> **Semester**



### BA 5<sup>th</sup> Semester



### BA 3<sup>rd</sup> Semester



### **BA 1<sup>st</sup> Semester**



## College Result for Session 2023-24

(Even Semester- May 2024)

#### **M.COM 4th Semester**



#### **M.COM 2nd Semester**

Guru Nanak Khalsa College for Women Gujarkhan Campus, Model Town M.Com 2<sup>nd</sup> Semester Session 2023-24

Toppers







Congratulations to Teachers, Students and Proud Parents

Teachers Incharge (Mentor) Many Challes.

Principal

Dr. MANEETA KAHLON Principal G.N.Kh. College for Women Gujarkhan Campus, Model Town Ludhlana

### M.A. (English) 4th Semester



### M.A. (English) 2nd Semester



#### **PGDCA 2nd Semester**



### PGDMC 2nd Semester



#### **BCA 6<sup>th</sup> Semester**





#### **BCA 4th Semester**





#### **BCA 2nd Semester**



#### Guru Nanak Khalsa College for Women

Gujarkhan Campus, Model Town, Ludhiana

BCA 2nd Semester, Panjab University Result, May 2024 **Class Toppers** 



**Kashish Bansal** 86.25% 1st Position



Mehak 83% 2nd Position



Kanya Malhotra 81% **3rd Position** 

**Congratulations to Teachers, Students and Proud Parents** 

Dr. MANEETA KAHLON Principal Principal G.N.Kh. College for Women Gujarkhan Campus, Model Town, Ludhiana Dairy Stud how Teachers Incharge

#### **BBA 6th Semester**



#### **BBA 4th Semester**



#### **BBA 2nd Semester**



#### **B.Com 6th Semester**



#### **B.Com 4th Semester**

Guru Nanak Khalsa College for Women Gujarkhan Campus, Model Town B.Com 4th Semester

Session 2023-24

Toppers



Congratulations to Teachers, Students and Prou