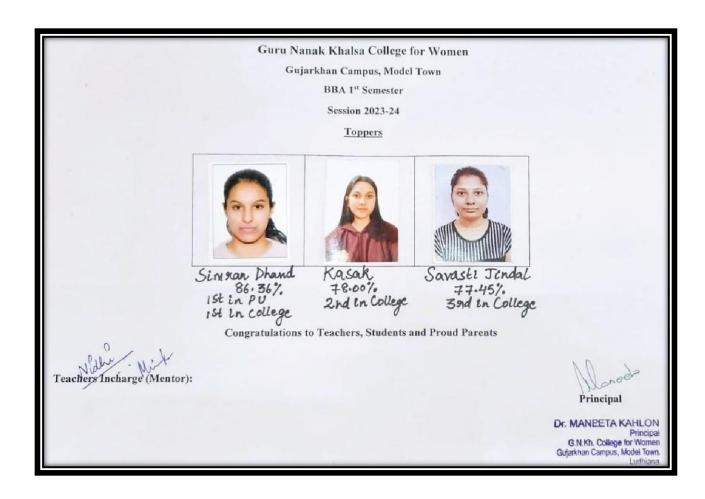

|
| Total |                 |                 | 413                                                       | 373                                                             | 90.31%                                            |

### College Result for Session 2023-24

(Odd Semester- December 2023)

#### M.COM 3<sup>rd</sup> Semester



### M.COM 1<sup>st</sup> Semester



### M.A. (English) 3<sup>rd</sup> Semester



### M.A. (English) 1<sup>st</sup> Semester



#### PGDCA 1<sup>st</sup> Semester



### PGDMC 1<sup>st</sup> Semester



#### BCA 5<sup>th</sup> Semeste



#### **BCA 3<sup>rd</sup> Semester**



#### **BCA 1**<sup>st</sup> Semester



### BBA 5<sup>th</sup> Semester



### BBA 3<sup>rd</sup> Semester



### **BBA 1**<sup>st</sup> **Semester**



### B.Com 5<sup>th</sup> Semester



### B.Com 3<sup>rd</sup> Semester



### **B.Com 1**<sup>st</sup> **Semester**



### BA 5<sup>th</sup> Semester



### BA 3<sup>rd</sup> Semester



### **BA 1<sup>st</sup> Semester**



## College Result for Session 2023-24

(Even Semester- May 2024)

#### **M.COM 4th Semester**



#### **M.COM 2nd Semester**

Guru Nanak Khalsa College for Women Gujarkhan Campus, Model Town M.Com 2<sup>nd</sup> Semester Session 2023-24

Toppers







Congratulations to Teachers, Students and Proud Parents

Teachers Incharge (Mentor) Many Challes.

Principal

Dr. MANEETA KAHLON Principal G.N.Kh. College for Women Gujarkhan Campus, Model Town Ludhlana

### M.A. (English) 4th Semester



### M.A. (English) 2nd Semester



#### **PGDCA 2nd Semester**



### PGDMC 2nd S