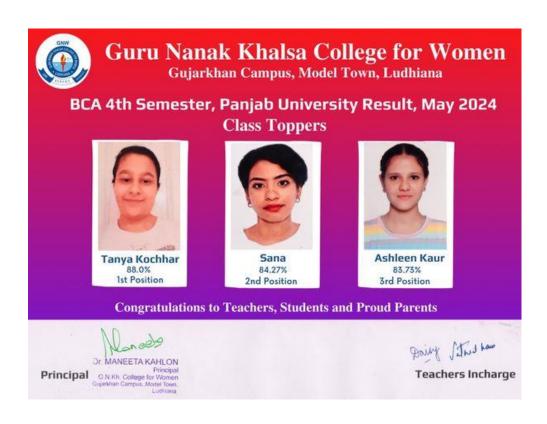

**B.Com 1**<sup>st</sup> **Semester**



### BA 5<sup>th</sup> Semester



### BA 3<sup>rd</sup> Semester



### **BA 1<sup>st</sup> Semester**



## College Result for Session 2023-24

(Even Semester- May 2024)

#### **M.COM 4th Semester**



#### **M.COM 2nd Semester**

Guru Nanak Khalsa College for Women Gujarkhan Campus, Model Town M.Com 2<sup>nd</sup> Semester Session 2023-24

Toppers







Congratulations to Teachers, Students and Proud Parents

Teachers Incharge (Mentor) Many Challes.

Principal

Dr. MANEETA KAHLON Principal G.N.Kh. College for Women Gujarkhan Campus, Model Town Ludhlana

### M.A. (English) 4th Semester



### M.A. (English) 2nd Semester



#### **PGDCA 2nd Semester**



### PGDMC 2nd Semester



#### **BCA 6<sup>th</sup> Semester**





#### **BCA 4th Semester**





#### **BCA 2nd Semester**



#### Guru Nanak Khalsa College for Women

Gujarkhan Campus, Model Town, Ludhiana

BCA 2nd Semester, Panjab University Result, May 2024 **Class Toppers** 



**Kashish Bansal** 86.25% 1st Position



Mehak 83% 2nd Position



Kanya Malhotra 81% **3rd Position** 

**Congratulations to Teachers, Students and Proud Parents** 

Dr. MANEETA KAHLON Principal Principal G.N.Kh. College for Women Gujarkhan Campus, Model Town, Ludhiana Dairy Stud how Teachers Incharge

#### **BBA 6th Semester**



#### **BBA 4th Semester**



#### **BBA 2nd Semester**



#### **B.Com 6th Semester**



#### **B.Com 4th Semester**

Guru Nanak Khalsa College for Women Gujarkhan Campus, Model Town B.Com 4th Semester

Session 2023-24

Toppers



Congratulations to Teachers, Students and Pr