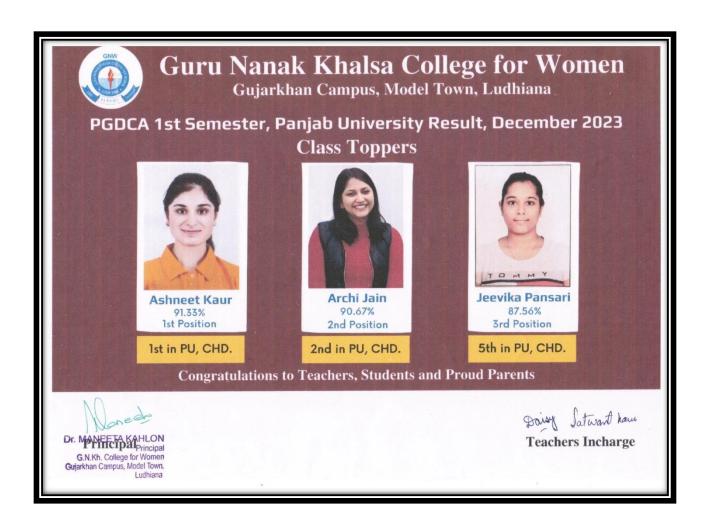

| 100%                                              |
| 2024  | General         | PGDMC           | 4                                                         | 2                                                               | 50%                                               |
| Total |                 |                 | 413                                                       | 373                                                             | 90.31%                                            |

### College Result for Session 2023-24

(Odd Semester- December 2023)

#### M.COM 3<sup>rd</sup> Semester



### M.COM 1<sup>st</sup> Semester



### M.A. (English) 3<sup>rd</sup> Semester



### M.A. (English) 1<sup>st</sup> Semester



#### PGDCA 1<sup>st</sup> Semester



### PGDMC 1<sup>st</sup> Semester



#### BCA 5<sup>th</sup> Semeste



#### **BCA 3<sup>rd</sup> Semester**



#### **BCA 1**<sup>st</sup> Semester



### BBA 5<sup>th</sup> Semester



### BBA 3<sup>rd</sup> Semester



### **BBA 1**<sup>st</sup> **Semester**



### B.Com 5<sup>th</sup> Semester



### B.Com 3<sup>rd</sup> Semester



### **B.Com 1**<sup>st</sup> **Semester**



### BA 5<sup>th</sup> Semester



### BA 3<sup>rd</sup> Semester



### **BA 1<sup>st</sup> Semester**



## College Result for Session 2023-24

(Even Semester- May 2024)

#### **M.COM 4th Semester**



#### **M.COM 2nd Semester**

Guru Nanak Khalsa College for Women Gujarkhan Campus, Model Town M.Com 2<sup>nd</sup> Semester Session 2023-24

Toppers







Congratulations to Teachers, Students and Proud Parents