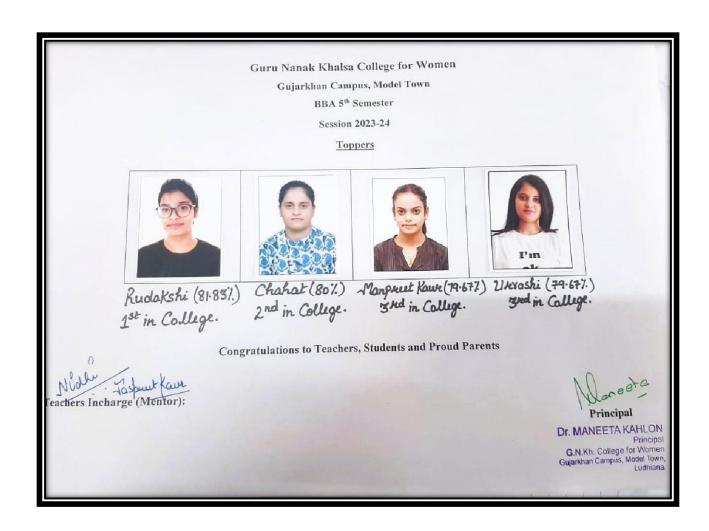

| 50%                                               |
| Total |                 |                 | 413                                                       | 373                                                             | 90.31%                                            |

### College Result for Session 2023-24

(Odd Semester- December 2023)

#### M.COM 3<sup>rd</sup> Semester



### M.COM 1<sup>st</sup> Semester



### M.A. (English) 3<sup>rd</sup> Semester



### M.A. (English) 1<sup>st</sup> Semester



#### PGDCA 1<sup>st</sup> Semester



### PGDMC 1<sup>st</sup> Semester



#### BCA 5<sup>th</sup> Semeste



#### **BCA 3<sup>rd</sup> Semester**



#### **BCA 1**<sup>st</sup> Semester



### BBA 5<sup>th</sup> Semester



### BBA 3<sup>rd</sup> Semester



### **BBA 1**<sup>st</sup> **Semester**



### B.Com 5<sup>th</sup> Semester



### B.Com 3<sup>rd</sup> Semester



### **B.Com 1**<sup>st</sup> **Semester**



### BA 5<sup>th</sup> Semester



### BA 3<sup>rd</sup> Semester



### **BA 1<sup>st</sup> Semester**



## College Result for Session 2023-24

(Even Semester- May 2024)

#### **M.COM 4th Semester**



#### **M.COM 2nd Semester**

Guru Nanak Khalsa College for Women Gujarkhan Campus, Model Town M.Com 2<sup>nd</sup> Semester Session 2023-24

Toppers







Congratulations to Teachers, Students and Proud Parents

Teachers Incharge (Mentor) Many Challes.

Principal

Dr. MANEETA KAHLON Principal G.N.Kh. College for Women Gujarkhan Campus, Model Town Ludhlana

### M.A. (English) 4th Semester



###