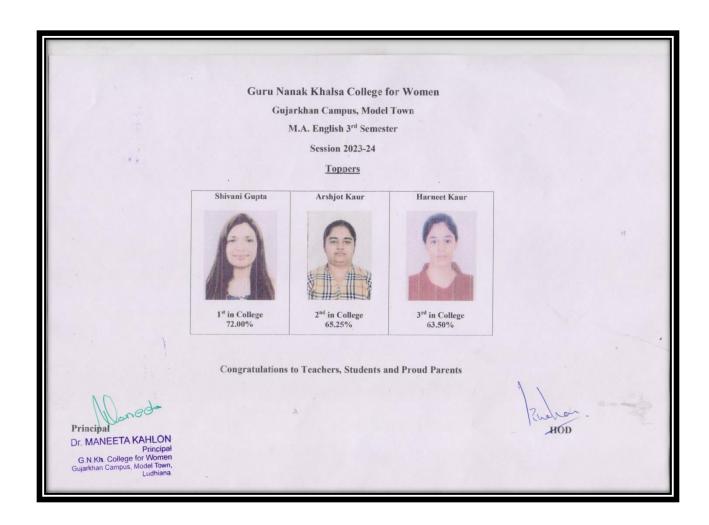

| 23                                                              | 100%                                              |
| 2024  | General         | PGDMC           | 4                                                         | 2                                                               | 50%                                               |
| Total |                 |                 | 413                                                       | 373                                                             | 90.31%                                            |

### College Result for Session 2023-24

(Odd Semester- December 2023)

#### M.COM 3<sup>rd</sup> Semester



### M.COM 1<sup>st</sup> Semester



### M.A. (English) 3<sup>rd</sup> Semester



### M.A. (English) 1<sup>st</sup> Semester



#### PGDCA 1<sup>st</sup> Semester



### PGDMC 1<sup>st</sup> Semester



#### BCA 5<sup>th</sup> Semeste



#### **BCA 3<sup>rd</sup> Semester**



#### **BCA 1**<sup>st</sup> Semester



### BBA 5<sup>th</sup> Semester



### BBA 3<sup>rd</sup> Semester



### **BBA 1**<sup>st</sup> **Semester**



### B.Com 5<sup>th</sup> Semester



### B.Com 3<sup>rd</sup> Semester



### **B.Com 1**<sup>st</sup> **Semester**



### BA 5<sup>th</sup> Semester



### BA 3<sup>rd</sup> Semester



### **BA 1<sup>st</sup> Semester**



## College Result for Session 2023-24

(Even Semester- May 2024)

#### **M.COM 4th Semester**



#### **M.COM 2nd Semester**

Guru Nanak Khalsa College for Women Gujarkhan Campus, Model Town M.Com 2<sup>nd</sup> Semester Ses