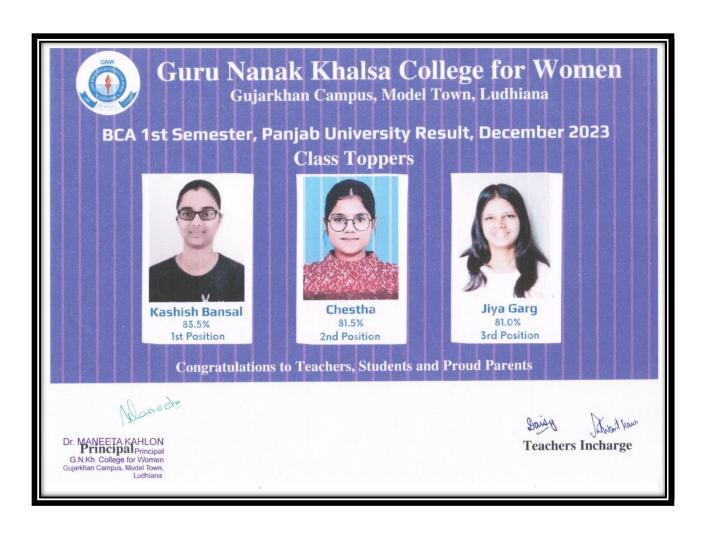

| 2                                                               | 50%                                               |
| Total |                 |                 | 413                                                       | 373                                                             | 90.31%                                            |

### College Result for Session 2023-24

(Odd Semester- December 2023)

#### M.COM 3<sup>rd</sup> Semester



### M.COM 1<sup>st</sup> Semester



### M.A. (English) 3<sup>rd</sup> Semester



### M.A. (English) 1<sup>st</sup> Semester



#### PGDCA 1<sup>st</sup> Semester



### PGDMC 1<sup>st</sup> Semester



#### BCA 5<sup>th</sup> Semeste



#### **BCA 3<sup>rd</sup> Semester**



#### **BCA 1**<sup>st</sup> Semester



### BBA 5<sup>th</sup> Semester



### BBA 3<sup>rd</sup> Semester



### **BBA 1**<sup>st</sup> **Semester**



### B.Com 5<sup>th</sup> Semester



### B.Com 3<sup>rd</sup> Semester



### **B.Com 1**<sup>st</sup> **Semester**



### BA 5<sup>th</sup> Semester



### BA 3<sup>rd</sup> Semester



### **BA 1<sup>st</sup> Semester**



## College Result for Session 2023-24

(Even Semester- May 2024)

#### **M.COM 4th Semester**



#### **M.COM 2nd Semester**

Guru Nanak Khalsa College for Women Gujarkhan Campus, Model Town M.Com 2<sup>nd</sup> Semester Session 2023-24

Toppers







Congratulations to Teachers, Students and Proud Parents

Teachers Incharge (Mentor) Many Challes.

Principal

Dr. MANEETA KAHLON Principal G.N.Kh. College for Women Gujarkhan Campus, Model Town Ludhlana

###