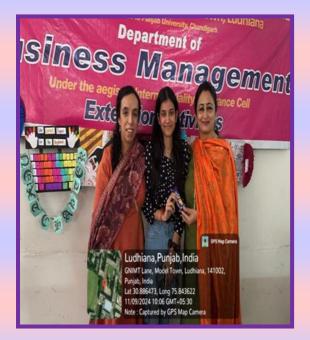

tudents in Mid Semester Exams with their parents and parents were asked to give their feedback and suggestions. Also they appreciated the efforts of staff members for taking care of their wards.



# DATE: NOVEMBER 9<sup>th</sup>, 2024 ACTIVITY: FELICITATION OF TOPPERS

Top 3 Position holders of BBA-I, III, & V Semesters were felicitated with chocolates by the faculty for scoring good marks in Mid-Semester Examination in order to motivate them for getting better results in Panjab University Examination and encourage the other advance learners to score better for getting good positions.

BBA- I Semester I- ALISHA KAPOOR II- ARSHDEEP KAUR III- PARNEET KAUR







BBA- III Semester I- SIMRAN DHAND II- KASAK III- TANIYA







BBA- V Semester I- TANVI MALIK II- KUNIKA GROVER III- SNEHA ANAND









### DATE: NOVEMBER 11<sup>th</sup>, 2024 ACTIVITY: INDUSTRIAL VISIT

Dr. Nidhi Sharma, Head of the Department organized an Industrial visit to Neva Garments limited for the students of BBA I Semester. The students were apprised about the vision and working of organization. They understood the production process of summer and Winter Wear Garments starting from raw material procurement till the packaging of finished products by interacting with the technical staff. Along with this, the Faculty and Students had an incredible shopping experience at their factory outlets. Teacher in charges Dr. Nidhi Sharma and Ms. Minika Bawa accompanied the students.





### **ATTENDENCE RECORD**

|           |                  | Gura Manare ==                    | halsa College for Wo<br>Gujarkhan C