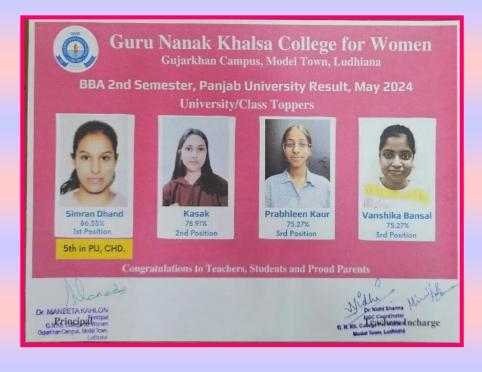

|    |  |
|                     |                   |                  | 476/550     | 86.55   | 5 <sup>th</sup> in PU                                                                       |    |  |
| 23 2721             | 23047156          | Kasak            | 434/550     | 79.91   |                                                                                             |    |  |
| 23 2743             | 23047170          | Prabhleen Kaur   | 414/550     | 75.27   |                                                                                             |    |  |
|                     | 23047187          | Vanshika Bansal  | 414/550     | 75.27   | 1                                                                                           |    |  |





#### **BBA IV SEMESTER**

Students of the Department brought laurels by securing excellent marks in BBA- 4<sup>th</sup>Semester examination held in May, 2024 in which **Kunika Grover** got 1<sup>st</sup> position in college by scoring 79.27% marks while **Tanvi** stood 2<sup>nd</sup> in college by scoring 77.64%. **Drishti Mittal** bagged 3<sup>rd</sup> position in college by scoring 76.73% marks.





#### **BBA VI SEMESTER**

Students of the Department brought laurels to the college by securing excellent results in BBA-6th Semester Examination held in May, 2024.**Rudakshi Ghatore** got 5th position in Panjab University, Chandigarh by scoring 84.24% while **Vishally** stood 2<sup>nd</sup> in college by scoring 82.02%. **Rubindeep Kaur** bagged **3<sup>rd</sup>** position in college by s