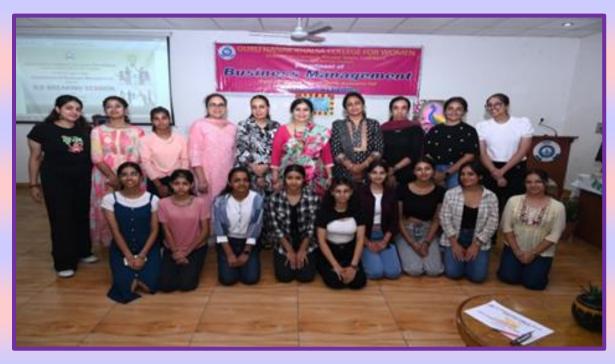

#### DATE: JULY 20<sup>th</sup>, 2024 ACTIVITY: ICE BREAKING SESSION FOR BBA-I YEAR STUDENTS

An Ice Breaking session was organised for the students of BBA I Semester on 20<sup>th</sup> July, 2024. An interactive session among the students and the faculty of the department was conducted. Fun games were organised in order to boost the self Confidence and communication skill of the students. Students showcased their talent, skills such as dancing, painting and nail art. Some students who are young Entrepreneurs such as home bakers, makeup artist came up with their creativity. Students participated with full enthusiasm by making the session interactive.