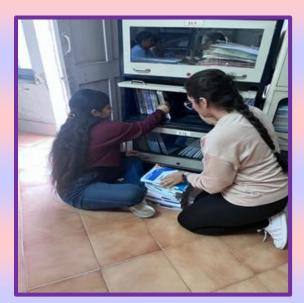

### DATE: JULY 21<sup>st</sup>, 2024 ACTIVITY: DECLUTTERING OF DEPARTMENTAL LIBRARY

As a regular activity at the start of session, de-cluttering and maintenance of departmental college library was done. The books that were no more required in the department due to change in curriculum and the upcoming new education policy were disposed of or sent for exchange counter of the library. Moreover, cleaning and rearrangement of books and files as per the requirements of current semester was also done. This de-cluttering of books was done by the students and faculty of the department to imbibe moral values in students.

## DATE: JULY 22<sup>nd</sup> & 23<sup>rd</sup>, 2024 ACTIVITY: DISTRIBUTION OF BOOKS

Needy students as well as advance learners of BBA were distributed books from the departmental library. Teachers motivated the students to do their best in spite of all odds in life. They will return the books at the end of semester. This practice inculcates the habit of sharing and optimum utilization of limited resources among the students.