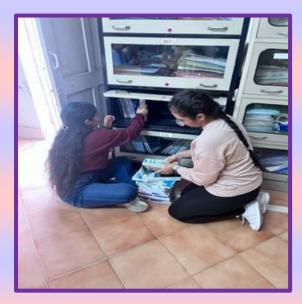

### DATE: JULY 21<sup>st</sup>, 2024 ACTIVITY: DECLUTTERING OF DEPARTMENTAL LIBRARY

As a regular activity at the start of session, de-cluttering and maintenance of departmental college library was done. The books that were no more required in the department due to change in curriculum and the upcoming new education policy were disposed of or sent for exchange counter of the library. Moreover, cleaning and rearrangement of books and files as per the requirements of current semester was also done. This de-cluttering of books was done by the students and faculty of the department to imbibe moral values in students.

## DATE: JULY 22<sup>nd</sup> & 23<sup>rd</sup>, 2024 ACTIVITY: DISTRIBUTION OF BOOKS

Needy students as well as advance learners of BBA were distributed books from the departmental library. Teachers motivated the students to do their best in spite of all odds in life. They will return the books at the end of semester. This practice inculcates the habit of sharing and optimum utilization of limited resources among the students.