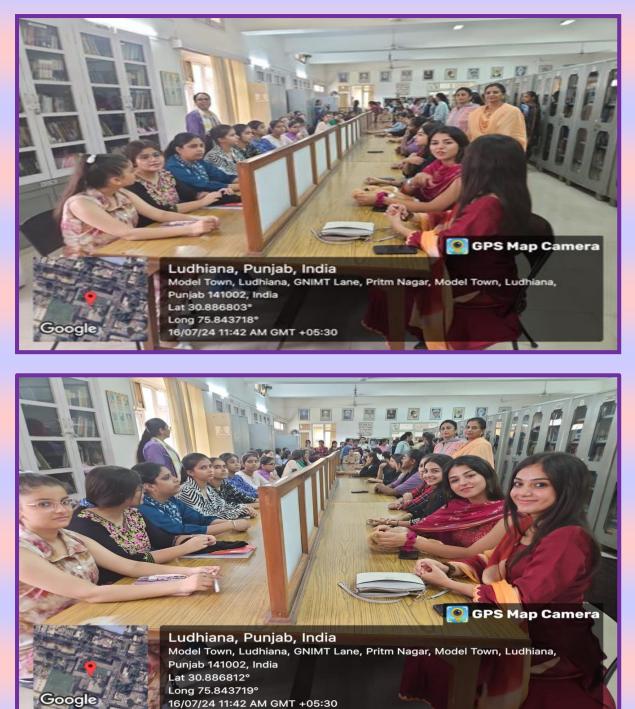

## DATE: JULY 16<sup>th</sup>, 2024 ACTIVITY: PLANTING THE SEEDS OF KNOWLEDGE

Students of BBA I Semester were taken to the college library for exploring the rich collection of varied books available there and to make them acquaint with the rules and regulations of the library.