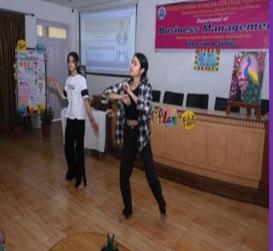

#### DATE: JULY 20<sup>th</sup>, 2024 ACTIVITY: ICE BREAKING SESSION FOR BBA-I YEAR STUDENTS

An Ice Breaking session was organised for the students of BBA I Semester on 20<sup>th</sup> July, 2024. An interactive session among the students and the faculty of the department was conducted. Fun games were organised in order to boost the self Confidence and communication skill of the students. Students showcased their talent, skills such as dancing, painting and nail art. Some students who are young Entrepreneurs such as home bakers, makeup artist came up with their creativity. Students participated with full enthusiasm by making the session interactive.