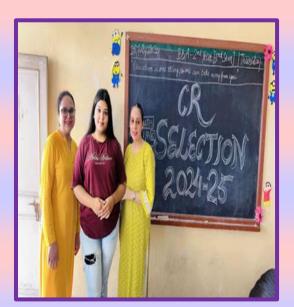

## DATE: JULY 25<sup>th</sup> & 26<sup>th</sup>, 2024 ACTIVITY: SELECTION OF CLASS REPRESENTATIVES

Selection of Class representatives (CR) of BBA students was undertaken. Students stood up with great zeal and voting was done. Kamalpreet of BBA I Semester, Komalpreet of BBA III Semester and Manpreet Kaur of BBA V Semester were selected as their Class representatives.