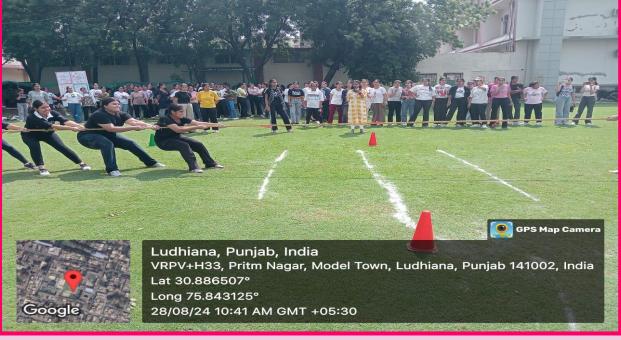

#### DATE: JULY 20<sup>th</sup>, 2024 ACTIVITY: ICE BREAKING SESSION FOR BBA-I YEAR STUDENTS

An Ice Breaking session was organised for the students of BBA I Semester on 20<sup>th</sup> July, 2024. An interactive session among the students and the faculty of the department was conducted. Fun games were organised in order to boost the self Confidence and communication skill of the students. Students showcased their talent, skills such as dancing, painting and nail art. Some students who are young Entrepreneurs such as home bakers, makeup artist came up with their creativity. Students participated with full enthusiasm by making the session interactive.