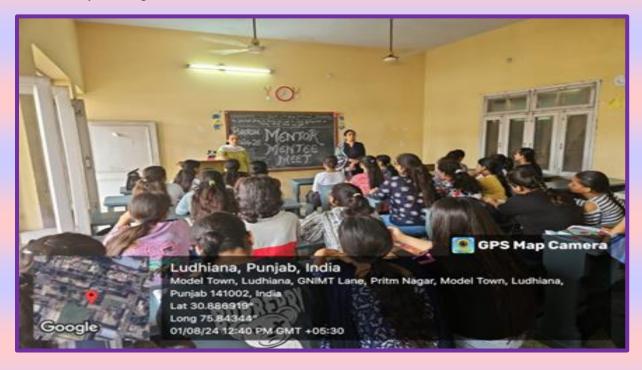

## DATE: AUGUST 1<sup>st</sup>, 2024 ACTIVITY: MENTOR- MENTEE MEETING

Mentoring meet was conducted at the end of the month to discuss the agenda for the next month with the students of the department. The students were apprised about the mid semester exams. They were convinced by the mentors that these exams are mandatory for all the students and discussion was also made about the pattern of the exams. Various queries of the students were answered by the respective mentors of the classes.