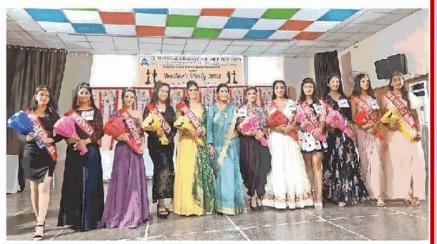

र सह-पाठयक्रम गतिविधियों के बीच संतुलन बनाए रखने की आवश्यकता पर जोर दिया।

# ਐੱਨਕੇ ਕਾਲਜ 'ਚ ਕਰਵਾਈ ਫਰੈਸ਼ਰ ਪਾਰਟੀ

ਪਨੀਤ ਬਾਵਾ∘ਪੰਜਾਬੀ ਜਾਗਰਣ. ਲਧਿਆਣਾ : ਇੰਟਰਨਲ ਕੁਆਲਿਟੀ ਐਸ਼ੋਰੈਸ ਸੈਂਲ ਦੇ ਗੁਰੂ ਨਾਨਕ ਖ਼ਾਲਸਾ ਕਾਲਜ ਲੜਕੀਆ ਨੇ ਪਹਿਲੇ ਸਾਲ ਦੇ ਵਿਦਿਆਰਥੀਆਂ ਲਈ ਫਰੈਸ਼ਰ ਪਾਰਟੀ ਦਾ ਪਬੰਧ ਕੀਤਾ। ਸੀਨੀਅਰਜ਼ ਨੇ ਸੰਤ ਸਿੰਘ ਹੁੰਜਰਖਾਨੀ ਆਡੀਟੋਰੀਅਮ ਵਿਖੇ ਨਵੇਂ ਆਏ ਮਹਿਮਾਨਾਂ ਦਾ ਬੜੇ ਜੋਸ਼ ਅਤੇ ਉਤਸ਼ਾਹ ਨਾਲ ਨਿੱਘਾ ਸੁਆਗਤ ਕੀਤਾ। ਰੈਪ ।ਤੇ ਕੈਟਵਾਕ ਰਾਹੀ ਨਵੇ ਕਲਾਕਾਰਾ ਨੂੰ ਪੇਸ਼ ਕੀਤਾ ਗਿਆ। ਡਾ ਕੀਰਤੀ, ਡਾ. ਪਤਿਭਾ ਅਤੇ ਸ਼ਿਖਾ ਕਾਲੜਾ ਇਸ ਸਮਾਗਮ ਦੇ ਜੱਜ ਸਨ। ਵੱਖ-ਵੱਖ ਵਿਭਾਗਾਂ ਦੀਆਂ ਵਿਦਿਆਰਥਣਾਂ ਨੇ ਆਪਣੀ ਰੈਪ ਵਾਕ ਨਾਲ ਸਟੇਜ ਉੱਪਰ ਰੋਣਕ ਲਗਾ ਦਿੱਤੀ, ਉਨ੍ਹਾਂ ਨੇ ਕੋਰੀਓਰ੍ਹਾਫੀ ਡਾਂਸ ਪੇਸ਼ਕਾਰੀ ਦੇ ਰੂਪ 'ਚ ਵੀ ਆਪਣੀ ਪ੍ਰਤਿਭਾ ਦਾ ਪ੍ਰਦਰਸ਼ਨ ਕੀਤਾ। ਮੁਕਾਬਲੇ ਦੌਰਾਨ ਮਿਸ ਫਰੈਸ਼ਰ ਬੀਏ ਦਾ ਖ਼ਿਤਾਬ ਤਮਨਪ੍ਰੀਤ, ਮਿਸ ਫਰੈਸ਼ਰ ਬੀਕਾਮ ਦਾ ਖ਼ਿਤਾਬ ਯਚਿਕਾ, ਮਿਸ ਫ਼ਰੈਸ਼ਰ ਬੀਸੀਏ ਦਾ ਖ਼ਿਤਾਬ ਨੁਰਪ੍ਰੀਤ, ਮਿਸ ਫ਼ੀਸ਼ਰ ਬੀਬੀਏ ਦਾ ਖ਼ਿਤਾਬ ਤਾਨੀਆ, ਮਿਸ ਫਰੈਸ਼ਰ



ਗਰ ਨਾਨਕ ਖ਼ਾਲਸਾ ਕਾਲਜ ਲੜਕੀਆਂ ਵਿਖੇ ਸਮਾਗਮ ਦੌਰਾਨ ਜੇਤ ਵਿਦਿਆਰਥਣਾਂ ਨਾਲ ਪ੍ਰਿੰਸੀਪਲ ਡਾ. ਮਨੀਤਾ ਕਾਹਲੋਂ ਤੇ ਹੋਰ।

ਫਰੈਸ਼ਰ ਪੀਜੀਡੀਸੀਏ ਦਾ ਖ਼ਿਤਾਬ ਜਸਕਿਰਨ ਮਨੀਤਾ ਕਾਹਲੇ ਨੇ ਅਕਾਦਮਿਕ ਅਤੇ ਸਹਿ-ਤੇ ਮਿਸ ਫਰੈਸ਼ਰ ਐੱਮਏ ਦਾ ਖ਼ਿਤਾਬ ਸ਼ਹਿਜ ਪਾਠਕ੍ਰਮ ਦੀਆਂ ਗਤੀਵਿਧੀਆਂ ਵਿਚਕਾਰ ਵਧਾਈ ਦਿੱਤੀ।

ਐਂਮਕਾਮ ਦਾ ਖ਼ਿਤਾਬ ਜਸਕੀਰਤ, ਮਿਸ ਅਰੋੜਾ ਨੇ ਪ੍ਰਾਪਤ ਕੀਤਾ। ਪ੍ਰਿੰਸੀਪਲ ਡਾ. ਸੰਤੁਲਨ ਬਣਾਈ ਰੱਖਣ ਦੀ ਲੋੜ 'ਤੇ ਜ਼ੋਰ

ਦਿੱਤਾ ਅਤੇ ਸਾਰੀਆ ਖਿਤਾਬ ਜੇਤੂਆਂ ਨੂੰ

\*\*\*





यूथ फेरिटवल का दूसरा दिन उत्साह से रहा भरपूर, विद्यार्थियों ने विभिन्न प्रतियोगिताओं में दिखाया दमखम

डिबेट में चेतन व फोटोग्राफी में तमन्ना ने मारी बाजी र्कृष्णनाः गल्तं में 60ये विरासती लोक कला को पुनर्जीवित करने का प्रयास सराहनीय : विधायक क किये के प्राप्त के के के क्रिय के के क्रिय के के क्रि क्राप्त के प्राप्त के क्र प्राप्त के क्र के क्रि क्राप्त के क्रा (1) पण निर्णात के प्राप्त के प्रा के प्राप्त के