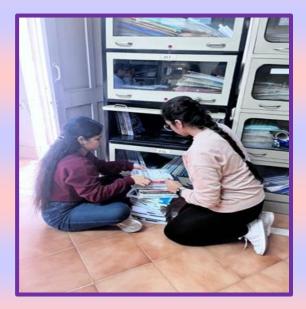

### DATE: JULY 21<sup>st</sup>, 2024 ACTIVITY: DECLUTTERING OF DEPARTMENTAL LIBRARY

As a regular activity at the start of session, de-cluttering and maintenance of departmental college library was done. The books that were no more required in the department due to change in curriculum and the upcoming new education policy were disposed of or sent for exchange counter of the library. Moreover, cleaning and rearrangement of books and files as per the requirements of current semester was also done. This de-cluttering of books was done by the students and faculty of the department to imbibe moral values in students.

## DATE: JULY 22<sup>nd</sup> & 23<sup>rd</sup>, 2024 ACTIVITY: DISTRIBUTION OF BOOKS

Needy students as well as advance learners of BBA were distributed books from the departmental library. Teachers motivated the students to do their best in spite of all odds in life. They will return the books at the end of semester. This practice inculcates the habit of sharing and optimum utilization of limited resources among the students.