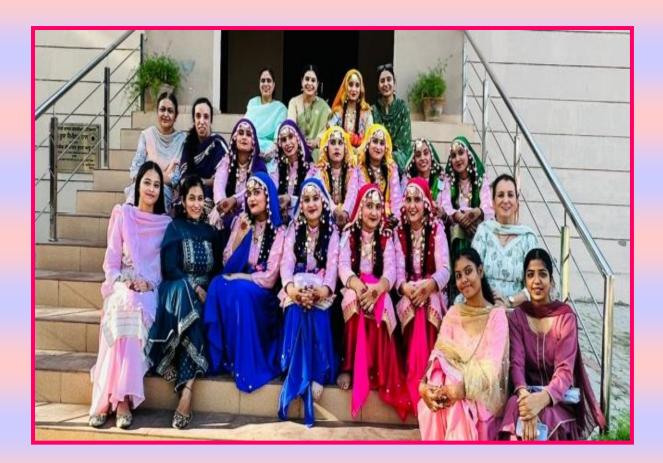

#### DATE: JULY 20<sup>th</sup>, 2024 ACTIVITY: ICE BREAKING SESSION FOR BBA-I YEAR STUDENTS

An Ice Breaking session was organised for the students of BBA I Semester on 20<sup>th</sup> July, 2024. An interactive session among the students and the faculty of the department was conducted. Fun games were organised in order to boost the self Confidence and communication skill of the students. Students showcased their talent, skills such as dancing, painting and nail art. Some students who are young Entrepreneurs such as home bakers, makeup artist came up with their creativity. Students participated with full enthusiasm by making the session interactive.