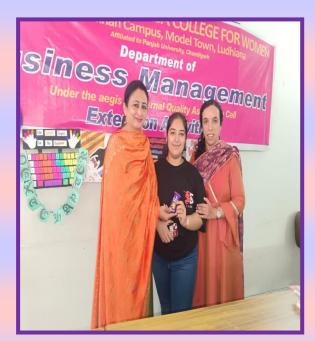

dents in Mid Semester Exams with their parents and parents were asked to give their feedback and suggestions. Also they appreciated the efforts of staff members for taking care of their wards.



# DATE: NOVEMBER 9<sup>th</sup>, 2024 ACTIVITY: FELICITATION OF TOPPERS

Top 3 Position holders of BBA-I, III, & V Semesters were felicitated with chocolates by the faculty for scoring good marks in Mid-Semester Examination in order to motivate them for getting better results in Panjab University Examination and encourage the other advance learners to score better for getting good positions.

BBA- I Semester I- ALISHA KAPOOR II- ARSHDEEP KAUR III- PARNEET KAUR







BBA- III Semester I- SIMRAN DHAND II- KASAK III- TANIYA







BBA- V Semester I- TANVI MALIK II- KUNIKA GROVER III- SNEHA ANAND









### DATE: NOVEMBER 11<sup>th</sup>, 2024 ACTIVITY: INDUSTRIAL VISIT

Dr. Nidhi Sharma, Head of the Department organized an Industrial visit to Neva Garments limited for the students of BBA I Semester. The students were apprised about the vision and working of organization. They understood the production process of summer and Winter Wear Garments starting from raw material procurement till the packaging of finished products by interacting with the technical staff. Along with this, the Faculty and Students had an incredible shopping experience at their factory outlets. Teacher in charges Dr. Nidhi Sharma and Ms. Minika Bawa accompanied the students.





### **ATTENDENCE RECORD**

|           |                  | Gura Manare ==                    | halsa College for Wo<br>Gujarkhan Cam