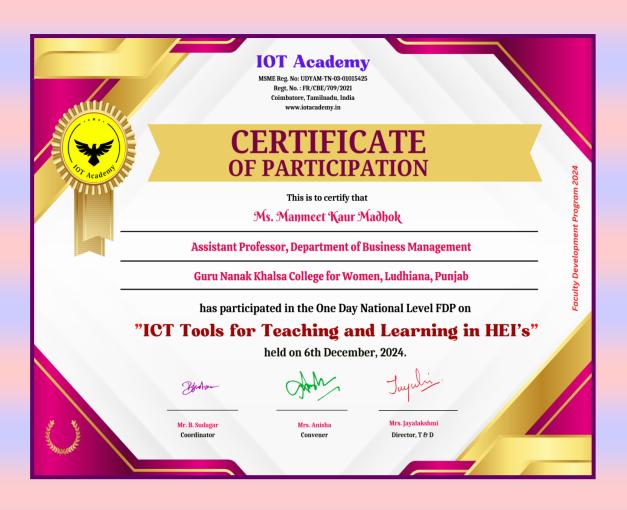

Dr. Ravneet Kaur (Assistant Professor) PhD (Management Studies) MBA (Finance & Economics), PGHRM, CMM, UGC-NET (Management), B.COM

Ms. Manmeet Kaur Madhok (Assistant Professor) M.COM, BBA