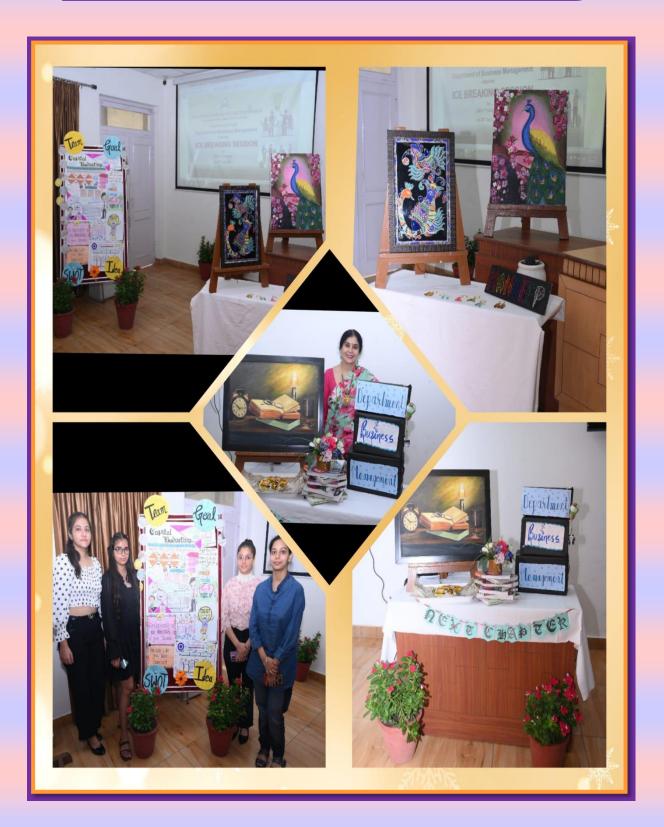

#### DATE: JULY 20<sup>th</sup>, 2024 ACTIVITY: ICE BREAKING SESSION FOR BBA-I YEAR STUDENTS

An Ice Breaking session was organised for the students of BBA I Semester on 20<sup>th</sup> July, 2024. An interactive session among the students and the faculty of the department was conducted. Fun games were organised in order to boost the self Confidence and communication skill of the students. Students showcased their talent, skills such as dancing, painting and nail art. Some students who are young Entrepreneurs such as home bakers, makeup artist came up with their creativity. Students participated with full enthusiasm by making the session interactive.