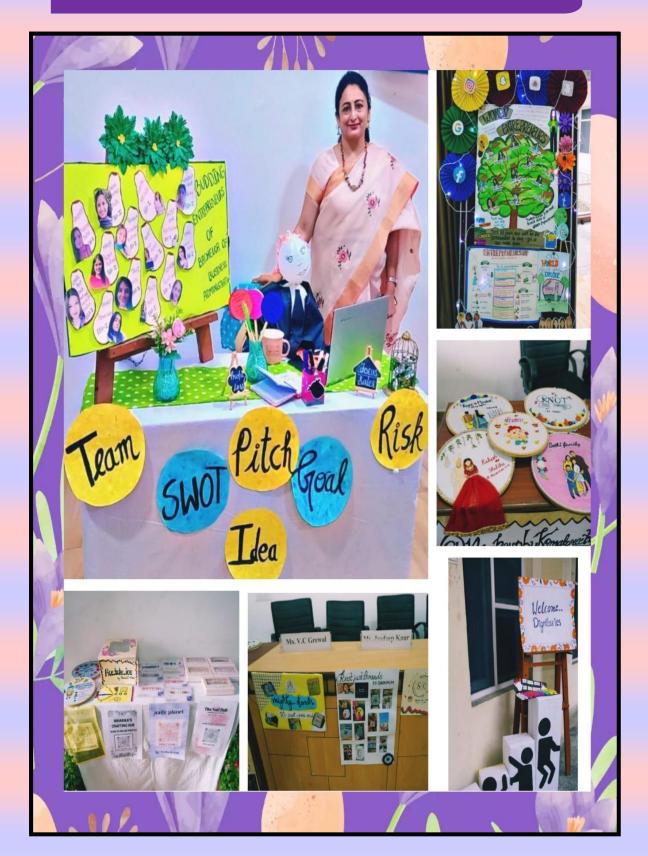

. **SandeepKaur** of BBA I Semester won title in modelling.



### DATE: AUGUST 21<sup>st</sup>, 2024 ACTIVITY: WORLD ENTREPRENEURS' DAY

The Department enthusiastically celebrated World Entrepreneurs Day, honoring the inspiring journeys of four Ludhiana- Based Entrepreneurs by showcasing their dynamic and diverse landscape of Entrepreneurship with success stories spanning Skincare, Make-up, Baking and Fitness. The featured Entrepreneurs- Ms. Parul Mehta (Founder & CEO, Vanmay Sutras), Ms. V.C. Grewal (MD, Bake Fresh), Ms. Jasdeep Kaur (Professional Makeup Artist), and Ms. Mankirat Kaur (Director, Fettle Fitness Hub) - each shared their unique experiences, challenges, and triumphs. The event inspired students to pursue their entrepreneurial dreams with confidence and determination.











## DATE: SEPTEMBER 5<sup>th</sup>, 2024 ACTIVITY: TEACHER'S DAY CELEBRATIONS

Teacher's day was celebrated with great Zeal and enthusiasm. Students showered so much love and appreciation towards their teachers and teachers blessed them to achieve successful lives. Students gave the token of love in the form of cakes, flowers, chocolates to the Teachers.





# DATE: SEPTEMBER 12<sup>th</sup>, 2024 ACTIVITY: VISIT TO DISTRICT BUREAU OF EMPLOYMENT AND ENTERPRISES

Department of the College in collaboration with the Placement Cell organised a visit to the District Bureau of Employment and Enterprises, Ludhiana for the students of BBA-V Semester where they got acquainted with the services of DBEE, Ludhiana. Mr. Lavnish Sharma, Young Professional Ministry of Labour and Employment, DBEE appr