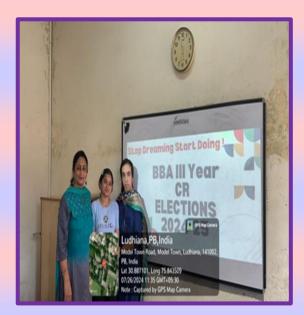

## DATE: JULY 25<sup>th</sup> & 26<sup>th</sup>, 2024 ACTIVITY: SELECTION OF CLASS REPRESENTATIVES

Selection of Class representatives (CR) of BBA students was undertaken. Students stood up with great zeal and voting was done. Kamalpreet of BBA I Semester, Komalpreet of BBA III Semester and Manpreet Kaur of BBA V Semester were selected as their Class representatives.