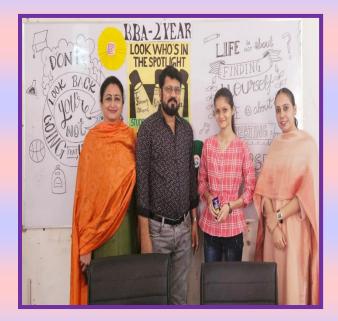

d with the parents. Subject teachers shared academic performance of students in Mid Semester Exams with their parents and parents were asked to give their feedback and suggestions. Also they appreciated the efforts of staff members for taking care of their wards.



# DATE: NOVEMBER 9<sup>th</sup>, 2024 ACTIVITY: FELICITATION OF TOPPERS

Top 3 Position holders of BBA-I, III, & V Semesters were felicitated with chocolates by the faculty for scoring good marks in Mid-Semester Examination in order to motivate them for getting better results in Panjab University Examination and encourage the other advance learners to score better for getting good positions.

BBA- I Semester I- ALISHA KAPOOR II- ARSHDEEP KAUR III- PARNEET KAUR







BBA- III Semester I- SIMRAN DHAND II- KASAK III- TANIYA







BBA- V Semester I- TANVI MALIK II- KUNIKA GROVER III- SNEHA ANAND









### DATE: NOVEMBER 11<sup>th</sup>, 2024 ACTIVITY: INDUSTRIAL VISIT

Dr. Nidhi Sharma, Head of the Department organized an Industrial visit to Neva Garments limited for the students of BBA I Semester. The students were apprised about the vision and working of organization. They understood the production process of summer and Winter Wear Garments starting from raw material procurement till the packaging of finished products by interacting with the technical staff. Along with this, the Faculty and Students had an incredible shopping experience at their factory outlets. Teacher in charges Dr. Nidhi Sharma and Ms. Minika Bawa accompanied the students.





### **ATTENDENCE RECORD**

|           |                  | Gu