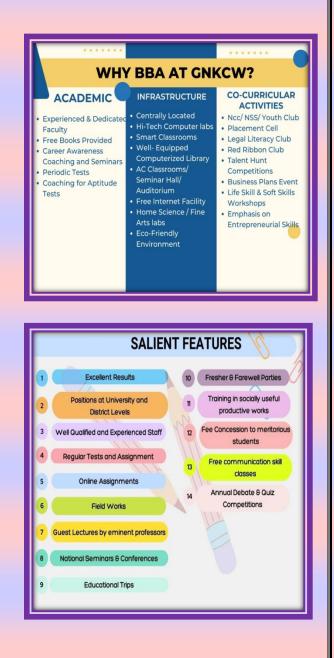

The Bachelor of Business Administration (BBA) program, a comprehensive threeyear professional degree, is designed to impart advanced managerial and entrepreneurial skills, preparing students for leadership roles across diverse sectors. As one of the most coveted undergraduate degrees in the field of management, the program opens doors to a wide array of rewarding career pathways. The program is open to students from all academic backgrounds and provides an in-depth understanding of business administration through a combination of rigorous academic coursework and hands-on learning experiences, including internships and practical projects.

This BBA program lays a solid foundation for further academic advancement, offering seamless progression into prestigious postgraduate programs such as MBA, M.Com, M.A., Master in Finance & Control, or specialized fields like trade, law, finance, communication, and more. Graduates of the program are well-equipped to pursue diverse career opportunities across various sectors, including marketing, finance, banking, sales, business consultancy, advertising, education, and manufacturing, to name just a few.

The curriculum is meticulously crafted to develop critical business acumen, enhance analytical thinking, and sharpen decision-making abilities, empowering students to thrive in today's competitive global market. In addition, the program emphasizes leadership development, fostering the essential skills required to manage and lead organizational functions effectively.

BBA graduates from Guru Nanak Khalsa College for Women are positioned for rapid career growth, with abundant opportunities for both professional advancement and financial rewards. The curriculum covers core subjects such as Principles and Practices of Management, Managerial Economics, Accounting, Communication, and Information Systems, while also focusing on the development of executive leadership, strategic thinking, and managerial expertise.