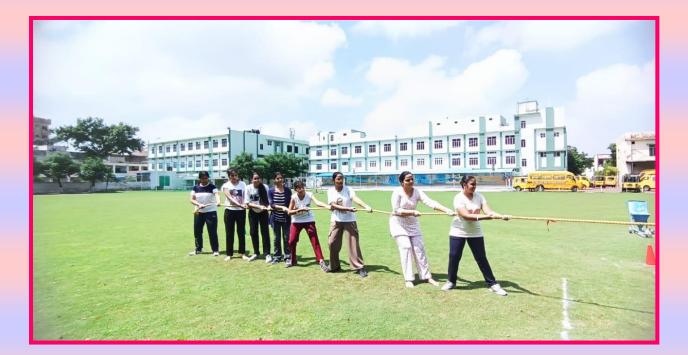

#### DATE: JULY 20<sup>th</sup>, 2024 ACTIVITY: ICE BREAKING SESSION FOR BBA-I YEAR STUDENTS

An Ice Breaking session was organised for the students of BBA I Semester on 20<sup>th</sup> July, 2024. An interactive session among the students and the faculty of the department was conducted. Fun games were organised in order to boost the self Confidence and communication skill of the students. Students showcased their talent, skills such as dancing, painting and nail art. Some students who are young Entrepreneurs such as home bakers, makeup artist came up with their creativity. Students participated with full enthusiasm by making the session interactive.