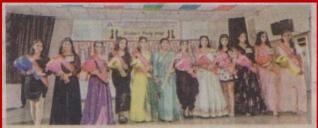

ਾਡਲ ਟਾਊਨ ਲੁਧਿਆਣਾ ਵਿਖੇ ਤੀਆਂ ਦਾ ਸ਼ਸ਼ਨ ਮਨਾਇਆ ਗਿਆ। ਸਮਾਗਮ ।ਚ ਮੁੱਖ ਮਹਿਮਾਨ ਵਜੋਂ ਪੰਜਾਬੀ ਫਿਲਮਾਂ ਦੀ ਪ੍ਰਸਿੱਧ ਅਦਾਕਾਰਾ ਡਾ. ਸੁਨੀਤਾ ਧੀਰ ਪੁੱਜੇ। ਨਾ ਕਾਲਜ ਵੱਲੋਂ ਲਗਾਈ ਗਈ ਪੰਜਾਬੀ ਾਚਾਰਕ ਅਤੇ ਵਿਰਾਸਤੀ ਵਸਤੂਆਂ ਦੀ ਟਰਸ਼ਨੀ ਦਾ ਉਦਘਾਟਨ ਕੀ ਤਾ। ਇਸ ਮੌਕੇ ਦਿਆਰਥਣਾ ਨੇ ਤੀਜ ਦੇ ਗੀਤਾ 'ਤੇ ਫ਼ੱਲਾ ● ਅਦਾਕਾਰਾ ਡਾ. ਸੁਨੀਤਾ ਧੀਰ ਨੇ ਇਸ ਮੌਕੇ ਤੀਆਂ ਦੀ ਰਾਣੀ ਮੁਕਾਬਲਾ ਵੀ ਤਨਪ੍ਰੀਤ ਕੌਰ ਨੂੰ 'ਤੀਆਂ ਦੀ ਰਾਣੀ' ਦੇ ਖਿਤਾਬ ਨਾਲ ਕਰਵਾਇਆ ਗਿਆ। ਕੀਤਾ ਸਨਮਾਨਿਤ

ਨਾਲ ਸਜੀਆਂ ਪੀਗਾਂ ਦਾ ਆਨੰਦ ਮਾਣਿਆ। ਵਿਦਿਆਰਥਣਾ ਨੇ ਕਾਲਜ ਕੈਪਸ 'ਚ ਲੱਗੇ ਕਾਹਲੋਂ ਨੇਪੱਜ ਫੂਡ ਸਟੈਡਾ ਤੋਂ ਵੱਖ-ਵੱਖ ਪਕਵਾਨਾ ਦਾ ਰਹਿਣ ਅਤੇ ਅਨੰਦਮਾਣਿਆ। ਇਸ ਤੋਇਲਾਵਾ ਹੋਰਵੀ ਜ਼ੈਰ ਦਿੱਤਾ।

ਮੁਕਾਬਲੇ ਦੇ ਜੱਜ ਡਾ. ਜਸਵਿੰਦਰ ਬਰਾੜ (ਪ੍ਰੋਫੈਸਰ ਪੀਏਯੂ) ਅਤੇ ਸ਼ਰਨਦੀਪ ਕੌਰ ਬੱਲ (ਕਮਿਊਨਿਟੀ ਕਾਲਜ ਪੀਏਯੂ) ਸਨ। ਤੀਆ ਦੀ ਰਾਣੀ ਦ ਖਿਤਾਬ ਤਨਪ੍ਰੀਤ ਕੌਰ ਨੇ ਜਿੱਤਿਆ। ਕਾਲਜ ਪ੍ਰਿੰਸੀਪਲ ਡਾ. ਮਨੀਤਾ ਕਾਹਲੋਂ ਨੇ ਪੰਜਾਬ ਦੇ ਸੱਭਿਆਚਾਰ ਨਾਲ ਜੁੜੇ ਰਹਿਣ ਅਤੇ ਇਸ ਨੂੰ ਸੰਭਾਲਣ ਦੀ ਲੋੜ 'ਤੇ

रਈ ਗਤੀਵਿਧੀਆਂ ਕਰਵਾਈਆਂ ਗਈਆਂ।



सवेरा न्यूज/रजनी (लुधियाना): गुरु नानक खालसा कालेज फॉर वूमैन, गुजरखान कैंपस में इंटरनल क्वालिटी एंश्योरैंस सैल ने फ्रैशर्स पार्टी का आयोजन किया। एस. संत सिंह गुजरखानी ऑडिटोरियम में रैंप पर कैटवॉक के माध्यम से पेश किया गया। डॉ. कीर्ति, डॉ. प्रतिभा और शिखा कालरा ने विजेताओं का चयन किया। विभिन्न विभागों के छात्रों ने अपने रैंप वॉक की। उन्होंने नृत्य प्रदर्शन के रूप में भी अपनी प्रतिभा का प्रदर्शन किया। मुकाबले में बी.ए. में मिस फ्रैशर का ताज तमनप्रीत को दिया गया। बी.कॉम. में यचिका, बी.सी.ए. में नूरप्रीत, बी.बी.ए. में तानिया, एम.कॉम. में जसकीरत, पी.जी.डी.सी.ए. में जसकिरन, एम.ए. में सहज अरोड़ा को मिस फ्रैशर चुना गया। प्रिंसीपल डॉ. मनीता काहलों ने शैक्षणिक और सह-पाठयक्रम गतिविधियों के बीच संतुलन बनाए रखने की आवश्यकता पर जोर दिया।

# ਐੱਨਕੇ ਕਾਲਜ 'ਚ ਕਰਵਾਈ ਫਰੈਸ਼ਰ ਪਾਰਟੀ

ਪਨੀਤ ਬਾਵਾ∘ਪੰਜਾਬੀ ਜਾਗਰਣ. ਲਧਿ