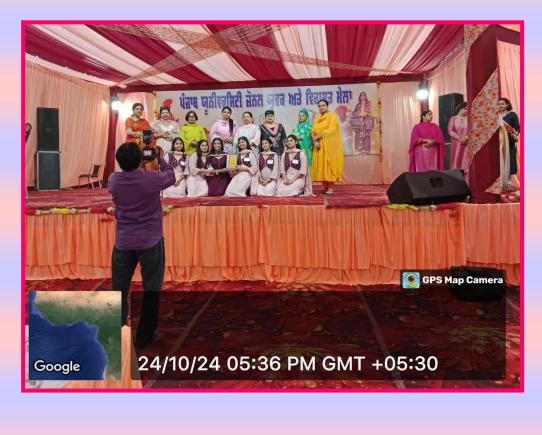

#### DATE: JULY 16<sup>th</sup>, 2024 ACTIVITY: INDUCTION OF BBA I SEMESTER (2024-25)

Induction program was conducted for the students of BBA I Semester. The students were apprised about the academic calendar of the new semester, time table of the department of Business Management, subject books to be studied, and the subject books to be referred. The students were also apprised about the course objectives, the approach which shall be adopted to complete the course. Students were also informed about the activities that the college has planned to conduct during the semester. The code of conduct to be followed by the students was discussed in detail. This interaction session was followed by query handling of the students.