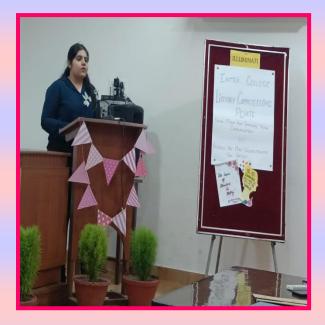

#### DATE: JULY 20<sup>th</sup>, 2024 ACTIVITY: ICE BREAKING SESSION FOR BBA-I YEAR STUDENTS

An Ice Breaking session was organised for the students of BBA I Semester on 20<sup>th</sup> July, 2024. An interactive session among the students and the faculty of the department was conducted. Fun games were organised in order to boost the self Confidence and communication skill of the students. Students showcased their talent, skills such as dancing, painting and nail art. Some students who are young Entrepreneurs such as home bakers, makeup artist came up with their creativity. Students participated with full enthusiasm by making the session interactive.