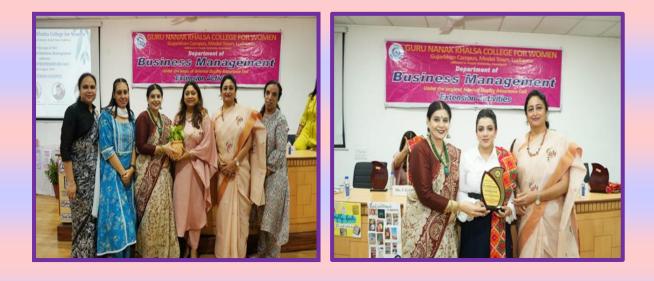

Giddha. **SandeepKaur** of BBA I Semester won title in modelling.



### DATE: AUGUST 21<sup>st</sup>, 2024 ACTIVITY: WORLD ENTREPRENEURS' DAY

The Department enthusiastically celebrated World Entrepreneurs Day, honoring the inspiring journeys of four Ludhiana- Based Entrepreneurs by showcasing their dynamic and diverse landscape of Entrepreneurship with success stories spanning Skincare, Make-up, Baking and Fitness. The featured Entrepreneurs- Ms. Parul Mehta (Founder & CEO, Vanmay Sutras), Ms. V.C. Grewal (MD, Bake Fresh), Ms. Jasdeep Kaur (Professional Makeup Artist), and Ms. Mankirat Kaur (Director, Fettle Fitness Hub) - each shared their unique experiences, challenges, and triumphs. The event inspired students to pursue their entrepreneurial dreams with confidence and determination.











## DATE: SEPTEMBER 5<sup>th</sup>, 2024 ACTIVITY: TEACHER'S DAY CELEBRATIONS

Teacher's day was celebrated with great Zeal and enthusiasm. Students showered so much love and appreciation towards their teachers and teachers blessed them to achieve successful lives. Students gave the token of love in the form of cakes, flowers, chocolates to the Teachers.





# DATE: SEPTEMBER 12<sup>th</sup>, 2024 ACTIVITY: VISIT TO DISTRICT BUREAU OF EMPLOYMENT AND ENTERPRISES

Department of the College in collaboration with the Placement Cell organised a visit to the District Bureau of Employment and Enterprises, Ludhiana for the students of BBA-V Semester where they got acquainted with the services of DBEE, Ludhiana. Mr. Lavnish Sharma, Young Professional Ministry of Labour and Employment, DBE