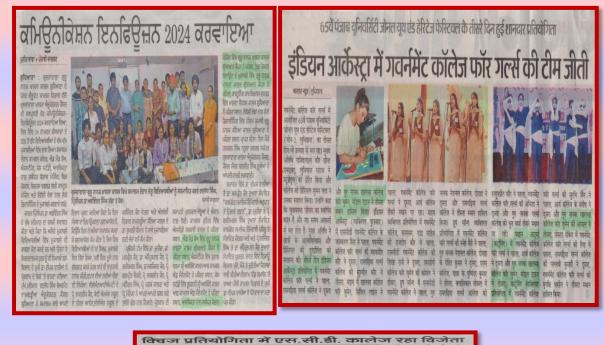

## DATE: JULY 25<sup>th</sup> & 26<sup>th</sup>, 2024 ACTIVITY: SELECTION OF CLASS REPRESENTATIVES

Selection of Class representatives (CR) of BBA students was undertaken. Students stood up with great zeal and voting was done. Kamalpreet of BBA I Semester, Komalpreet of BBA III Semester and Manpreet Kaur of BBA V Semester were selected as their Class representatives.