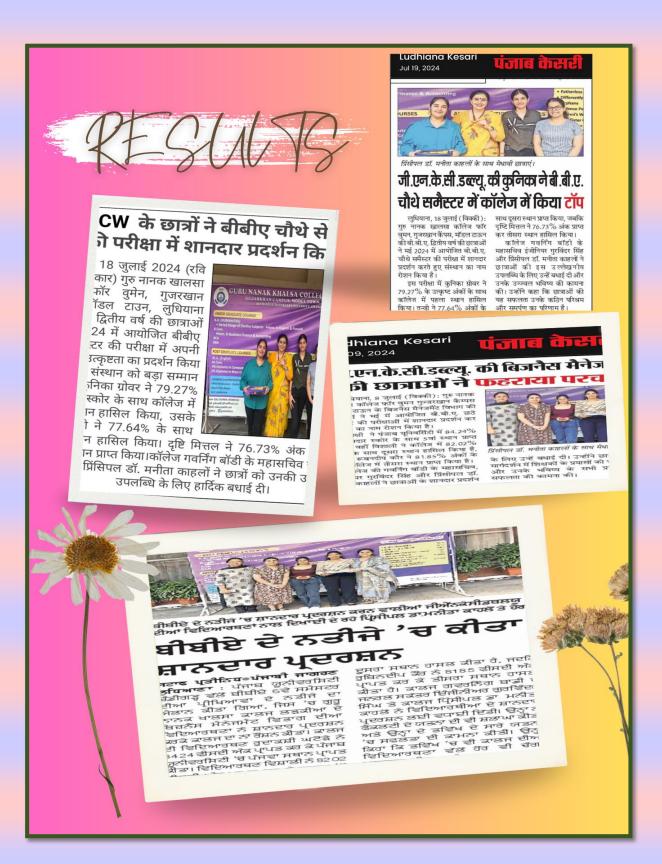

, गुजरखान कैंपस, मॉडल टाऊन की बी.बी.ए. द्वितीय वर्ष की छात्राओं ने मई 2024 में आयोजित बी.बी.ए. चौथे समैस्टर की परीक्षा में शानदार प्रदर्शन करते हुए संस्थान का नाम रोशन किया है।

राशन किया ह। इस परीक्षा में कुनिका ग्रोवर ने 79.27% के उत्कृष्ट अंकों के साथ कॉलेज में पहला स्थान हासिल किया। तन्वी ने 77.64% अंकों के



### बीबीए द्वितीय सेमेस्टर में सिमरन कालेज में प्रथम

जागरण संवाददाता, लुधियाना : गुरु नानक खालसा कालेज (जीएनकेसीडब्ल्यू) फार वूमेन गुजरखान कैंपस, माडल टाउन का बीबीए सेकेंड सेमेस्टर की छात्राओं ने शानदार प्रदर्शन किया है। सिमरन दांड ने 86.55 प्रतिशत अंक लेकर युनिवर्सिटी में पांचवां और कालेज में पहला स्थान हासिल किया। कसक ने 78.91 प्रतिशत के साथ कालेज में दूसरा स्थान हासिल किया. उसके बाद प्रभलीन कौर और वंशिका बंसल रहीं जिसने क्रमश : 75.21 प्रतिशत अंक लेकर तीसरा स्थान पाया। कालेज



# WORLD **ENTREPRENEURS DAY**



ਾਨਕ ਖ਼ਾਲਸਾ ਕਾਲਜ ਵਿਖੇ ਵਿਸ਼ਵ ਉੱਦਮੀ ਦਿਵਸ ਮੌਕੇ ਸਨਅਤਕਾਰਾਂ বাব ম ਨਾਲ ਪਿੰਸੀਪਲ ਡਾ.ਮਨੀਤਾ ਕਾਹਲੋਂ ਤੇ ਹੋਰ। े जानी जातमल

#### ਗਰ ਨਾਨਕ ਖ਼ਾਲਸਾ ਕਾਲਜ ਵਿਖੇ ਵਿਸ਼ਵ ਉੱਦਮੀ ਦਿਵਸ ਮਨਾਇਆ

ਪੁਨੀਤ ਬਾਵਾ, ਪੰਜਾਬੀ ਜਾਗਰਣ, ●**ਲੁਧਿਆਣਾ** : ਗੁਰੂ ਨਾਨਕ ਖ਼ਾਲਸਾ ਕਾਲਜ ਲੜਕੀਆਂ ਵਿਖੇ ਬਿਜ਼ਨਸ ਮੈਨੇਜਮੈਂਟ ਵਿਭਾਗ ਨੇ ਇੰਟਰਨਲ ਭੁਆਲਿਟੀ ਐਸ਼ੋਰੈਂਸ ਸੈੱਲ ਦੀ ਅਗਵਾਈ ਹੇਠ ਵਿਸ਼ਵ ਉੱਦਮੀ ਦਿਵਸ ਮਨਾਇਆ। ਇਸ ਦੌਰਾਨ ਲੁਧਿਆਣਾ ਦੇ ਚਾਰ ਉੱਦਮੀਆਂ ਦੇ ਪ੍ਰੇਰਨਾਦਾਇਕ ਸਫ਼ਰ ਨੂੰ ਸਨਮਾਨਿਤ ਕਰਦੇ ਹੋਏ ਵਿਸ਼ਵ ਉੱਦਮੀ ਦਿਵਸ ਬੜੇ ਉਤਸ਼ਾਹਨਾਲ ਮਨਾਇਆ। ਇਸ ਸਮਾਗਮ ਨੇ ਸਕਿਨਕੇਅਰ, ਮੇਕਅਪ, ਬੇਕਿੰਗ ਅਤੇ ਫਿਟਨੈਸ ਵਿੱਚ ਫੈਲੀਆਂ ਸਫ਼ਲ ਤਾ ਦੀਆਂ ਕਹਾਣੀਆਂ ਦੇ ਨਾਲ ਉੱਦਮਤਾ ਦੇ ਗਤੀਸ਼ੀਲ ਅਤੇ ਵਿਡਿੰਨ ਲੈਂਡਸਕੇਪ ਦਾ ਪ੍ਰਦਰਸ਼ਨ

ਕੀਤਾ।ਵਿਸ਼ੇਸ਼ ਮਹਿਲਾ ਉੱਦਮੀਆਂ ਮਿਸ ਪਾਤਲ ਮਹਿਤਾ (ਸੰਸਥਾਪਕ ਤੇ ਸੀਈਓ ਵਨਮਯ ਸੂਤਰ), ਵੀਸੀ ਗਰੇਵਾਲ (ਐੱਮਡੀ ਬ੍ਰੇਕ ਫਰੈਸ਼), ਜੂਸਦੀਪ ਕੌਰ੍ (ਪ੍ਰੋਫੈਸ਼ੂਨਲ ਮੇਕਅਪ ਆਰਟਿਸਟ) ਅਤੇ ਮਨਕੀਰਤ ਕੌਰ (ਡਾਇਰੈਕਟਰ ਫੈਟਲ ਫਿਟਨੈਸ ਹੱਥ) ਕ