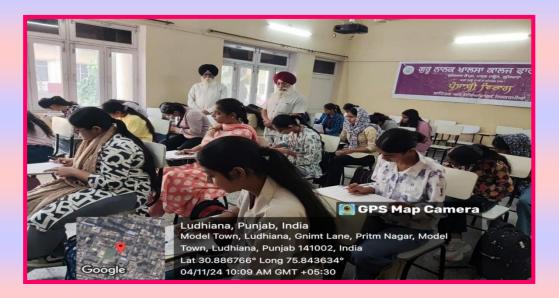

## DATE: AUGUST 1<sup>st</sup>, 2024 ACTIVITY: MENTOR- MENTEE MEETING

Mentoring meet was conducted at the end of the month to discuss the agenda for the next month with the students of the department. The students were apprised about the mid semester exams. They were convinced by the mentors that these exams are mandatory for all the students and discussion was also made about the pattern of the exams. Various queries of the students were answered by the respective mentors of the classes.