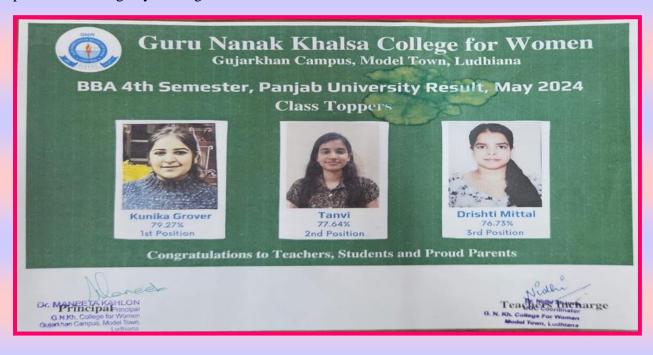

|    |  |
| 23 2743             | 23047170          | Prabhleen Kaur   | 414/550     | 75.27   |                                                                                             |    |  |
|                     | 23047187          | Vanshika Bansal  | 414/550     | 75.27   | 1                                                                                           |    |  |





#### **BBA IV SEMESTER**

Students of the Department brought laurels by securing excellent marks in BBA- 4<sup>th</sup>Semester examination held in May, 2024 in which **Kunika Grover** got 1<sup>st</sup> position in college by scoring 79.27% marks while **Tanvi** stood 2<sup>nd</sup> in college by scoring 77.64%. **Drishti Mittal** bagged 3<sup>rd</sup> position in college by scoring 76.73% marks.





#### **BBA VI SEMESTER**

Students of the Department brought laurels to the college by securing excellent results in BBA-6th Semester Examination held in May, 2024.**Rudakshi Ghatore** got 5th position in Panjab University, Chandigarh by scoring 84.24% while **Vishally** stood 2<sup>nd</sup> in college by scoring 82.02%. **Rubindeep Kaur** bagged **3<sup>rd</sup>** position in college by scoring 81.85% marks.

| or other Designation of the local division o |          | May,2024         | and possan interpreted aspendes Top Pressan                                                | and the second second | Commence of the second |  |
|-------------------------------------------------------------------------------------------------------------------------------------------------------------