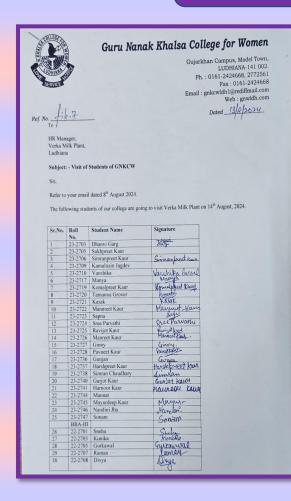

trial visit of BBA students at your Industry as per your convenience either on 2nd or 3rd August. The strength of the Students is 50 (approx).

We wish to undertake an Industrial visit to your company to enable our students to acquire practical experience and increase their knowledge. We look forward to a positive reply from your side.

Dr. Nidhi Sharma Assistant Professor & Head Department of Business Management Contact: 9501016762

With Regards

Guru Nanak Khalsa College for Women Gujarkhan Campus, Model Town Ludhiana-141002 Phone No: 0161-2424668 Mobile No: 585005324 Websile: https://www.instagram.com/ginkcw/ Instagram: https://gow.instagram.com/ginkcw/ Facebook: https://gow.instagram.com/ginkudhiana/ College Location: https://gow.instagram.com/ginkudhiana/

#### **ATTENDENCE RECORD**





## DATE: AUGUST 17<sup>th</sup>, 2024 ACTIVITY: TEEJ CELEBRATIONS

Teej was celebrated in college with great fervor. **Bhavleen Kaur and Tarannum Sharma** of BBA III Semester participated in Giddha. **SandeepKaur** of BBA I Semester won title in modelling.



### DATE: AUGUST 21<sup>st</sup>, 2024 ACTIVITY: WORLD ENTREPRENEURS' DAY

The Department enthusiastically celebrated World Entrepreneurs Day, honoring the inspiring journeys of four Ludhiana- Based Entrepreneurs by showcasing their dynamic and diverse landscape of Entrepreneurship with success stories spanning Skincare, Make-up, Baking and Fitness. The featured Entrepreneurs- Ms. Parul Mehta (Founder & CEO, Vanmay Sutras), Ms. V.C. Grewal (MD, Bake Fresh), Ms. Jasdeep Kaur (Professional Makeup Artist), and Ms. Mankirat Kaur (Dire