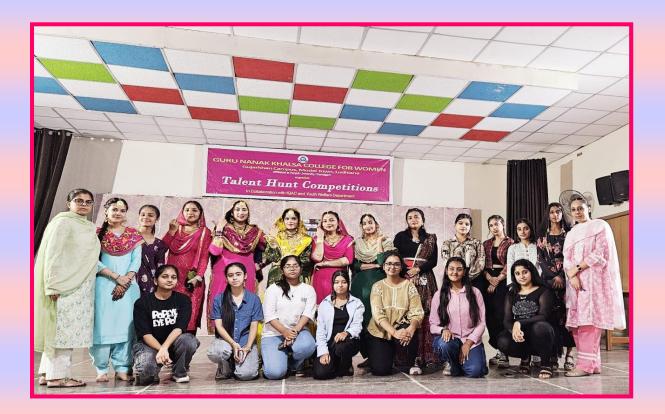

#### DATE: JULY 20<sup>th</sup>, 2024 ACTIVITY: ICE BREAKING SESSION FOR BBA-I YEAR STUDENTS

An Ice Breaking session was organised for the students of BBA I Semester on 20<sup>th</sup> July, 2024. An interactive session among the students and the faculty of the department was conducted. Fun games were organised in order to boost the self Confidence and communication skill of the students. Students showcased their talent, skills such as dancing, painting and nail art. Some students who are young Entrepreneurs such as home bakers, makeup artist came up with their creativity. Students participated with full enthusiasm by making the session interactive.