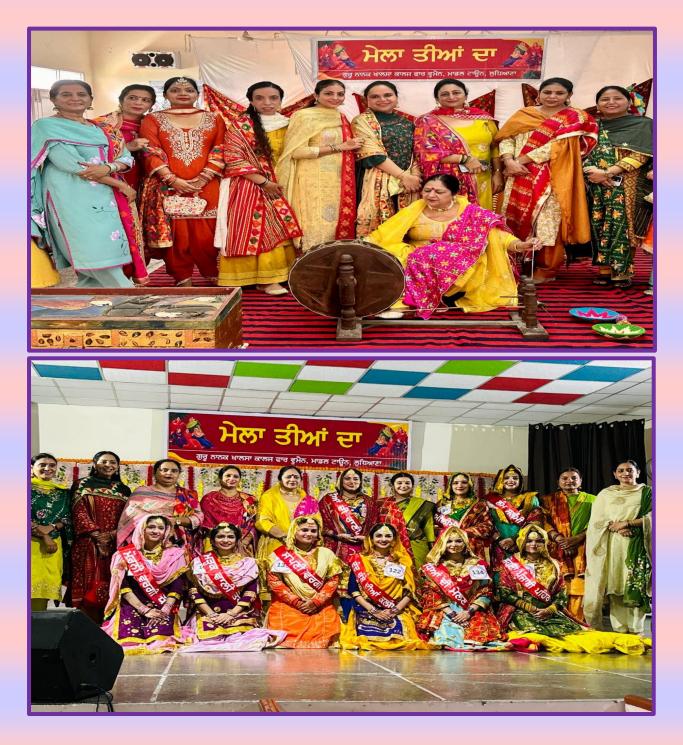

crease their knowledge. We look forward to a positive reply from your side.

Dr. Nidhi Sharma Assistant Professor & Head Department of Business Management Contact: 9501016762

With Regards

Guru Nanak Khalsa College for Women Gujarkhan Campus, Model Town Ludhiana-141002 Phone No: 0161-2424668 Mobile No: 585005324 Websile: https://www.instagram.com/ginkcw/ Instagram: https://gow.instagram.com/ginkcw/ Facebook: https://gow.instagram.com/ginkudhiana/ College Location: https://gow.instagram.com/ginkudhiana/

#### **ATTENDENCE RECORD**





## DATE: AUGUST 17<sup>th</sup>, 2024 ACTIVITY: TEEJ CELEBRATIONS

Teej was celebrated in college with great fervor. **Bhavleen Kaur and Tarannum Sharma** of BBA III Semester participated in Giddha. **SandeepKaur** of BBA I Semester won title in modelling.



### DATE: AUGUST 21<sup>st</sup>, 2024 ACTIVITY: WORLD ENTREPRENEURS' DAY

The Department enthusiastically celebrated World Entrepreneurs Day, honoring the inspiring journeys of four Ludhiana- Based Entrepreneurs by showcasing their dynamic and diverse landscape of Entrepreneurship with success stories spanning Skincare, Make-up, Baking and Fitness. The featured Entrepreneurs- Ms. Parul Mehta (Founder & CEO, Vanmay Sutras), Ms. V.C. Grewal (MD, Bake Fresh), Ms. Jasdeep Kaur (Professional Makeup Artist), and Ms. Mankirat Kaur (Director, Fettle Fitness Hub) - each shared their unique experiences, challenges, and triumphs. The event inspired students to pursue their entrepreneurial dreams with confidence and determination.











## DATE: SEPTEMBER 5<sup>th</sup>, 2024 ACTIVITY: TEACHER