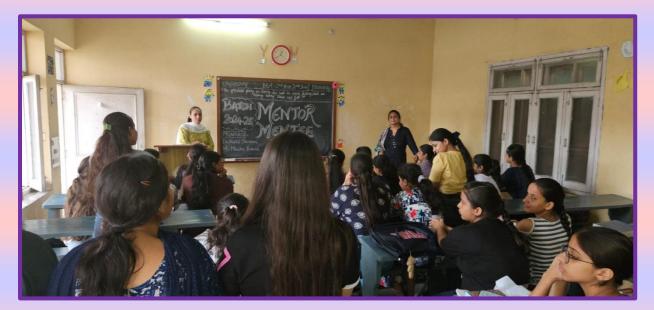

## DATE: AUGUST 1<sup>st</sup>, 2024 ACTIVITY: MENTOR- MENTEE MEETING

Mentoring meet was conducted at the end of the month to discuss the agenda for the next month with the students of the department. The students were apprised about the mid semester exams. They were convinced by the mentors that these exams are mandatory for all the students and discussion was also made about the pattern of the exams. Various queries of the students were answered by the respective mentors of the classes.