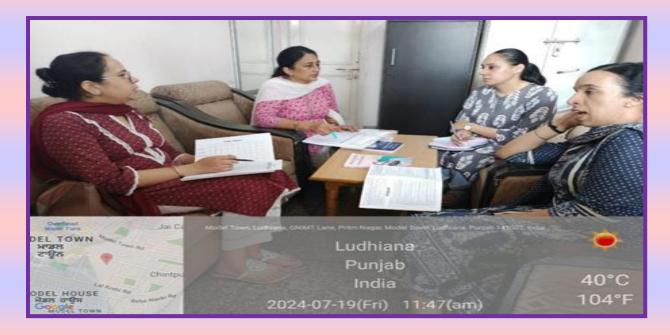

## DATE: JULY 19<sup>th</sup>, 2024 ACTIVITY: FIRST DEPARTMENTAL MEETING

First departmental meeting was conducted under the supervision of Dr. Nidhi Sharma in which time-table was handed over to the faculty of the Department of Business Management. Discussion on course curriculum was held among the faculty. The Head of the Department encouraged the faculty members to work efficiently, put in their best efforts and excel as a team.