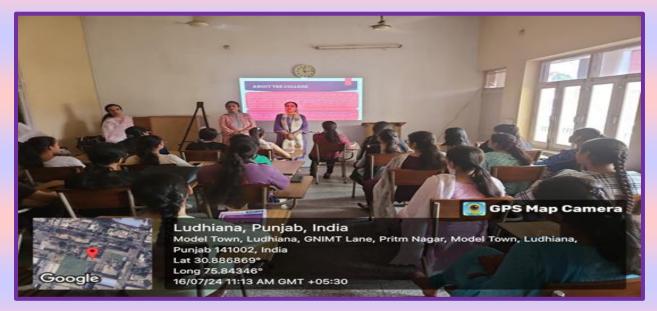

#### DATE: JULY 16<sup>th</sup>, 2024 ACTIVITY: INDUCTION OF BBA I SEMESTER (2024-25)

Induction program was conducted for the students of BBA I Semester. The students were apprised about the academic calendar of the new semester, time table of the department of Business Management, subject books to be studied, and the subject books to be referred. The students were also apprised about the course objectives, the approach which shall be adopted to complete the course. Students were also informed about the activities that the college has planned to conduct during the semester. The code of conduct to be followed by the students was discussed in detail. This interaction session was followed by query handling of the students.