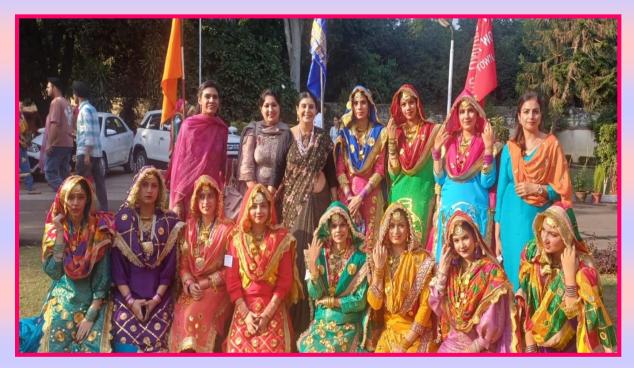

#### DATE: JULY 20<sup>th</sup>, 2024 ACTIVITY: ICE BREAKING SESSION FOR BBA-I YEAR STUDENTS

An Ice Breaking session was organised for the students of BBA I Semester on 20<sup>th</sup> July, 2024. An interactive session among the students and the faculty of the department was conducted. Fun games were organised in order to boost the self Confidence and communication skill of the students. Students showcased their talent, skills such as dancing, painting and nail art. Some students who are young Entrepreneurs such as home bakers, makeup artist came up with their creativity. Students participated with full enthusiasm by making the session interactive.