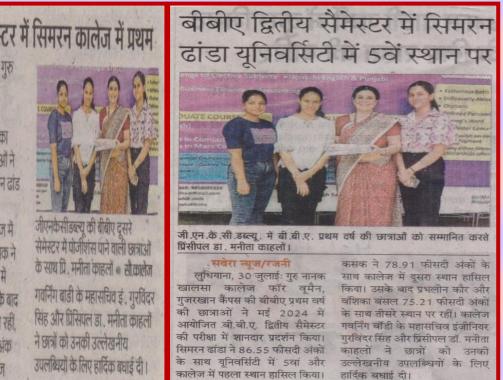

न.के.सी.डब्ल्यू.की कुनिक ने बी.बी.ए. चौथे समैस्टर में कॉलेज में किया टॉप

साथ दूसरा स्थान प्राप्त किया, जबकि दृष्टि मित्तल ने 76.73% अंक प्राप्त कर तीसरा स्थान हासिल किया। कॉलेज गुवर्निंग बॉडी के

महासचिव इंजीनियर गुरविंदर सिंह और प्रिंसीपल डॉ. मनीता काहलों ने छात्राओं की इस उल्लेखनीय उपलब्धि के लिए उन्हें बधाई दी और उनके उज्ज्वल भविष्य की कामना की। उन्होंने कहा कि छात्राओं की यह सफलता उनके कठिन परिश्रम और समर्पण का परिणाम है।

लुधियाना, 18 जुलाई (विक्की): नानक खालसा कॉलेज फॉर वुमन, गुजरखान कैंपस, मॉडल टाऊन की बी.बी.ए. द्वितीय वर्ष की छात्राओं ने मई 2024 में आयोजित बी.बी.ए. चौथे समैस्टर की परीक्षा में शानदार प्रदर्शन करते हुए संस्थान का नाम रोशन किया है।

राशन किया ह। इस परीक्षा में कुनिका ग्रोवर ने 79.27% के उत्कृष्ट अंकों के साथ कॉलेज में पहला स्थान हासिल किया। तन्वी ने 77.64% अंकों के



### बीबीए द्वितीय सेमेस्टर में सिमरन कालेज में प्रथम

जागरण संवाददाता, लुधियाना : गुरु नानक खालसा कालेज (जीएनकेसीडब्ल्यू) फार वूमेन गुजरखान कैंपस, माडल टाउन का बीबीए सेकेंड सेमेस्टर की छात्राओं ने शानदार प्रदर्शन किया है। सिमरन दांड ने 86.55 प्रतिशत अंक लेकर युनिवर्सिटी में पांचवां और कालेज में पहला स्थान हासिल किया। कसक ने 78.91 प्रतिशत के साथ कालेज में दूसरा स्थान हासिल किया. उसके बाद प्रभलीन कौर और वंशिका बंसल रहीं जिसने क्रमश : 75.21 प्रतिशत अंक लेकर तीसरा स्थान पाया। कालेज



# WORLD **ENTREPRENEURS DAY**



ਾਨਕ ਖ਼ਾਲਸਾ ਕਾਲਜ ਵਿਖੇ ਵਿਸ਼ਵ ਉੱਦਮੀ ਦਿਵਸ ਮੌਕੇ ਸਨਅਤਕਾਰਾਂ বাব ম ਨਾਲ ਪਿੰਸੀਪਲ ਡਾ.ਮਨੀਤਾ ਕਾਹਲੋਂ ਤੇ ਹੋਰ। े जानी जातमल

#### ਗਰ ਨਾਨਕ ਖ਼ਾਲਸਾ ਕਾਲਜ ਵਿਖੇ ਵਿਸ਼ਵ ਉੱਦਮੀ ਦਿਵਸ ਮਨਾਇਆ

ਪੁਨੀਤ ਬਾਵਾ, ਪੰਜਾਬੀ ਜਾਗਰਣ, ●**ਲੁਧਿਆਣਾ** : ਗੁਰੂ ਨਾਨਕ ਖ਼ਾਲਸਾ ਕਾਲਜ ਲੜਕੀਆਂ ਵਿਖੇ ਬਿਜ਼ਨਸ ਮੈਨੇਜਮੈਂਟ ਵਿਭਾਗ ਨੇ ਇੰਟਰਨਲ ਭੁਆਲਿਟੀ