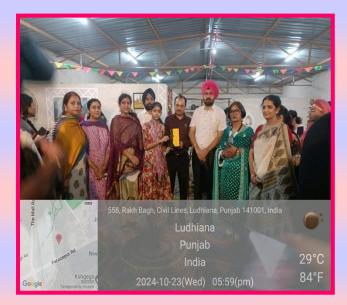

## DATE: JULY 25<sup>th</sup> & 26<sup>th</sup>, 2024 ACTIVITY: SELECTION OF CLASS REPRESENTATIVES

Selection of Class representatives (CR) of BBA students was undertaken. Students stood up with great zeal and voting was done. Kamalpreet of BBA I Semester, Komalpreet of BBA III Semester and Manpreet Kaur of BBA V Semester were selected as their Class representatives.