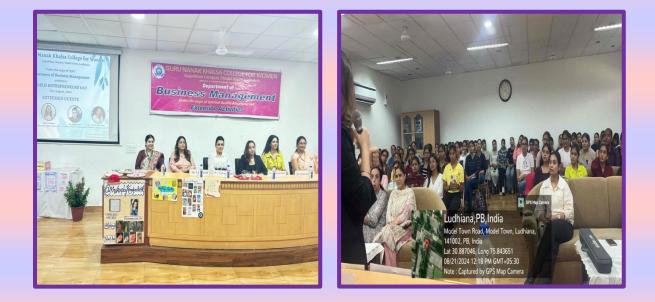

ddha. **SandeepKaur** of BBA I Semester won title in modelling.



### DATE: AUGUST 21<sup>st</sup>, 2024 ACTIVITY: WORLD ENTREPRENEURS' DAY

The Department enthusiastically celebrated World Entrepreneurs Day, honoring the inspiring journeys of four Ludhiana- Based Entrepreneurs by showcasing their dynamic and diverse landscape of Entrepreneurship with success stories spanning Skincare, Make-up, Baking and Fitness. The featured Entrepreneurs- Ms. Parul Mehta (Founder & CEO, Vanmay Sutras), Ms. V.C. Grewal (MD, Bake Fresh), Ms. Jasdeep Kaur (Professional Makeup Artist), and Ms. Mankirat Kaur (Director, Fettle Fitness Hub) - each shared their unique experiences, challenges, and triumphs. The event inspired students to pursue their entrepreneurial dreams with confidence and determination.











## DATE: SEPTEMBER 5<sup>th</sup>, 2024 ACTIVITY: TEACHER'S DAY CELEBRATIONS

Teacher's day was celebrated with great Zeal and enthusiasm. Students showered so much love and appreciation towards their teachers and teachers blessed them to achieve successful lives. Students gave the token of love in the form of cakes, flowers, chocolates to the Teachers.





# DATE: SEPTEMBER 12<sup>th</sup>, 2024 ACTIVITY: VISIT TO DISTRICT BUREAU OF EMPLOYMENT AND ENTERPRISES

Department of the College in collaboration with the Placement Cell organised a visit to the District Bureau of Employment and Enterprises, Ludhiana for the students of BBA-V Semester where they got acquainted with the services of DBEE, Ludhiana. Mr. Lavnish Sharma, Young Professional Ministry of Labour and Employment, DBEE