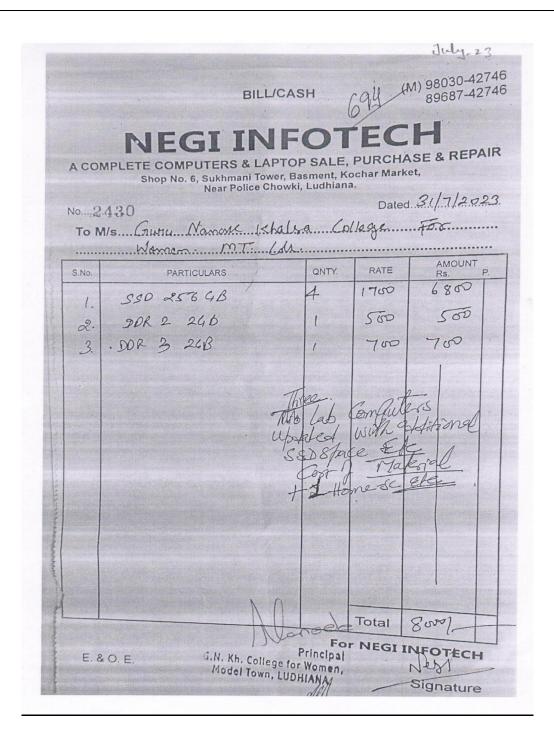

**Computer Laboratories:** The College has two fully air-conditioned computer labs with WI-FI facilities. The college has engaged the services of a System Administrator for the upkeep of its infrastructure. A strong firewall has been installed to protect the computer system from data theft.

**Home Science Laboratories**: For the upkeep of these labs, a lab attendant is available. The necessary equipment is procured and updated from time to time. Proper stock registers are maintained.

**Fine Arts Laboratories:** For the upkeep of these labs, a lab attendant is available. The necessary equipment is procured and updated from time to time. Proper stock registers are maintained.