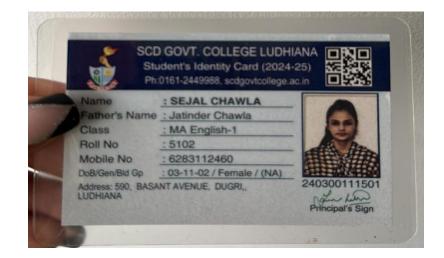

|            | Name of                                          |                              | gressing to Higher Education During                          |                                   |
|------------|--------------------------------------------------|------------------------------|--------------------------------------------------------------|-----------------------------------|
| Sr.<br>No. | student<br>enrolling into<br>higher<br>education | Program<br>graduated<br>from | Name of institution joined                                   | Name of programme<br>admitted to  |
| 1          | Sejal Chawla                                     | BA                           | S.C.D Government College, Ludhiana                           | MA Punjabi                        |
| 2          | Upneet kaur                                      | BA                           | Punjab Agricultural University, Ludhiana                     | M.Sc. Sociology                   |
| 3          | Nishtha Kapoor                                   | BA                           | Government College for Girls, Ludhiana                       | MA Fine Arts                      |
| 4          | Drishti                                          | BA                           | Government College for Girls, Ludhiana                       | MA Fine Arts                      |
| 5          | Isha Sharma                                      | BA                           | Government College for Girls, Ludhiana                       | MA Fine Arts                      |
| 6          | Gurleen kaur                                     | BA                           | Guru Nanak Institute of Management & Technology, Ludhiana    | МСА                               |
| 7          | Jasmita Kaur                                     | BA                           | Lovely Professional University, Phagwara,<br>Punjab          | MA Clinical Psychology            |
| 8          | Jasleen kaur                                     | BA                           | Khalsa College for Women, Civil Lines,<br>Ludhiana           | MA Fine Arts                      |
| 9          | Sukhman                                          | BA                           | Khalsa College for Women, Civil Lines,<br>Ludhiana           | MA Fine Arts                      |
| 10         | Amandeep Kaur                                    | BA                           | Guru Nanak Girls college, Ludhiana                           | MA Political Science              |
| 11         | Amandeep Kaur                                    | BA                           | Guru Nanak Girls college, Ludhiana                           | MA History                        |
| 12         | Riya puri                                        | BA                           | S.C.D Government College, Ludhiana                           | MA Punjabi                        |
| 13         | Sukhmani Verma                                   | BA                           | S.C.D Government College, Ludhiana                           | MA English                        |
| 14         | Baldeep Kaur                                     | BA                           | Government College for Girls, Ludhiana                       | M.Sc Cosmetology &<br>Health Care |
| 15         | Bauhsimrat Kaur                                  | BA                           | Government College for Girls, Ludhiana                       | M.Sc Cosmetology &<br>Health Care |
| 16         | Arshdeep Kaur                                    | BA                           | Guru Nanak Girls college, Ludhiana                           | MA Punjabi                        |
| 17         | Arshdeep Kaur                                    | BA                           | Guru Nanak Girls college, Ludhiana                           | MA Punjabi                        |
| 18         | Divya                                            | BA                           | Guru Nanak Girls college, Ludhiana                           | M.A Sociology                     |
| 19         | Stuti                                            | BA                           | Government College for Girls, Ludhiana                       | M.A Fine Arts                     |
| 20         | Nisha                                            | BA                           | Guru Nanak Khalsa College for Women,<br>Model Town, Ludhiana | MA English                        |
| 21         | Harleen kaur                                     | BA                           | Guru Nanak Khalsa College for Women,<br>Model Town, Ludhiana | MA English                        |
| 22         | Sehaj Arora                                      | BA                           | Guru Nanak Khalsa College for Women,<br>Model Town, Ludhiana | MA English                        |