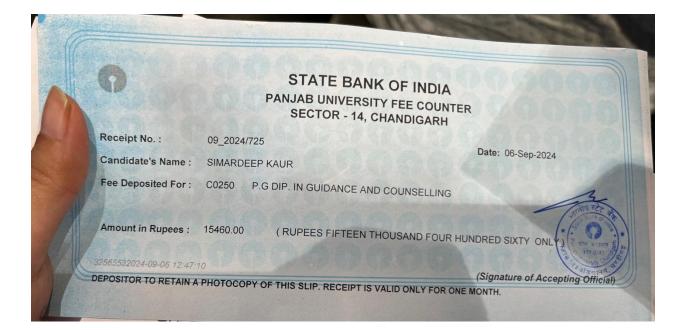

| 45 | Loveleen        | BA    | Guru Nanak Khalsa College for Women,<br>Model Town, Ludhiana PGDCA |                                           |
|----|-----------------|-------|--------------------------------------------------------------------|-------------------------------------------|
| 46 | Parneet kaur    | BA    | G.H.G Harparkash College of Education for<br>Women                 | PG Diploma in Guidance<br>and Counselling |
| 47 | Harpreet kaur   | BA    | Panjab University, USOL, Chandigarh                                | Course in Guidance and<br>Counselling     |
| 48 | Simardeep kaur  | BA    | Panjab University, USOL, Chandigarh                                | Course in Guidance and<br>Counselling     |
| 49 | Gunisha Panesar | BA    | G.H.G Harparkash College of Education for<br>Women                 | PG diploma in Guidance and Counselling    |
| 50 | Gazal thaman    | BA    | Khalsa College for women, ludhiana                                 | PG Diploma In Computer<br>Application     |
| 51 | Harjot Kaur     | BA    | BCM College of Education                                           | B.Ed                                      |
| 52 | Harleen Kaur    | BA    | BCM College of Education                                           | B.Ed                                      |
| 53 | Harman          | BA    | BCM College of Education                                           | B.Ed                                      |
| 54 | Prabhjeet kaur  | BA    | Malwa Central College of Education for<br>Women, Ludhiana, Punjab  | B.Ed                                      |
| 55 | Sidak Arora     | BA    | Malwa Central College of Education for<br>Women, Ludhiana, Punjab  | B.Ed                                      |
| 56 | Shivangi Sood   | BA    | Malwa Central College of Education for<br>Women, Ludhiana, Punjab  | B.Ed                                      |
| 57 | Harpreet Kaur   | BA    | Panjab University, USOL, Chandigarh                                | Course in Guidance and Counselling        |
| 58 | Jyoti Rani      | BA    | Guru Nanak Girls College, Model Town,<br>Ludhiana                  | Diploma in Fashion<br>Designing           |
| 59 | Jeenu           | BA    | Urban English Academy, Ludhiana                                    | English Language course                   |
| 60 | Navneet Kaur    | BA    | GNCC Ludhiana                                                      | Computer Course                           |
| 61 | Chahat          | BA    | Skill Tech Institute, Ludhiana                                     | Computer Course                           |
| 62 | Komalpreet Kaur | BA    | Guru Nanak Girls College, Model Town,<br>Ludhiana                  | Diploma in Fashion<br>Designing           |
| 63 | Muskan          | BA    | Mehek Kawatra, Ludhiana                                            | Course in Nail art                        |
| 64 | Gurneet kaur    | BA    | Orane, Ludhiana                                                    | Course in Skin Asthetics                  |
| 65 | Payal           | BA    | Bright Institute, Ludhiana                                         | Coaching for State Exams                  |
| 66 | Divya Sharma    | BA    | Career First Institute, Ludhiana                                   | SSC coaching                              |
| 67 | Anshika         | B.Com | S.C.D. Government college, Ludhiana                                | M.Com                                     |
| 68 | Preeti          | B.Com | S.C.D. Government college, Ludhiana                                | M.Com                                     |
| 69 | Alisha          | B.Com | Atam Vallabh Jain College                                          | M.Com                                     |
| 70 | Damandeep kaur  | B.Com | Guru Nanak Khalsa College for Women,<br>Model Town, Ludhiana       | M.Com                                     |
| 71 | Rashmeet Kaur   | B.Com | Guru Nanak Khalsa College for Women,<br>Model Town, Ludhiana       | M.Com                                     |
| 72 | Jaskirat Kaur   | B.Com | Guru Nanak Khalsa College for Women,<br>Model Town, Ludhiana       | M.Com                                     |