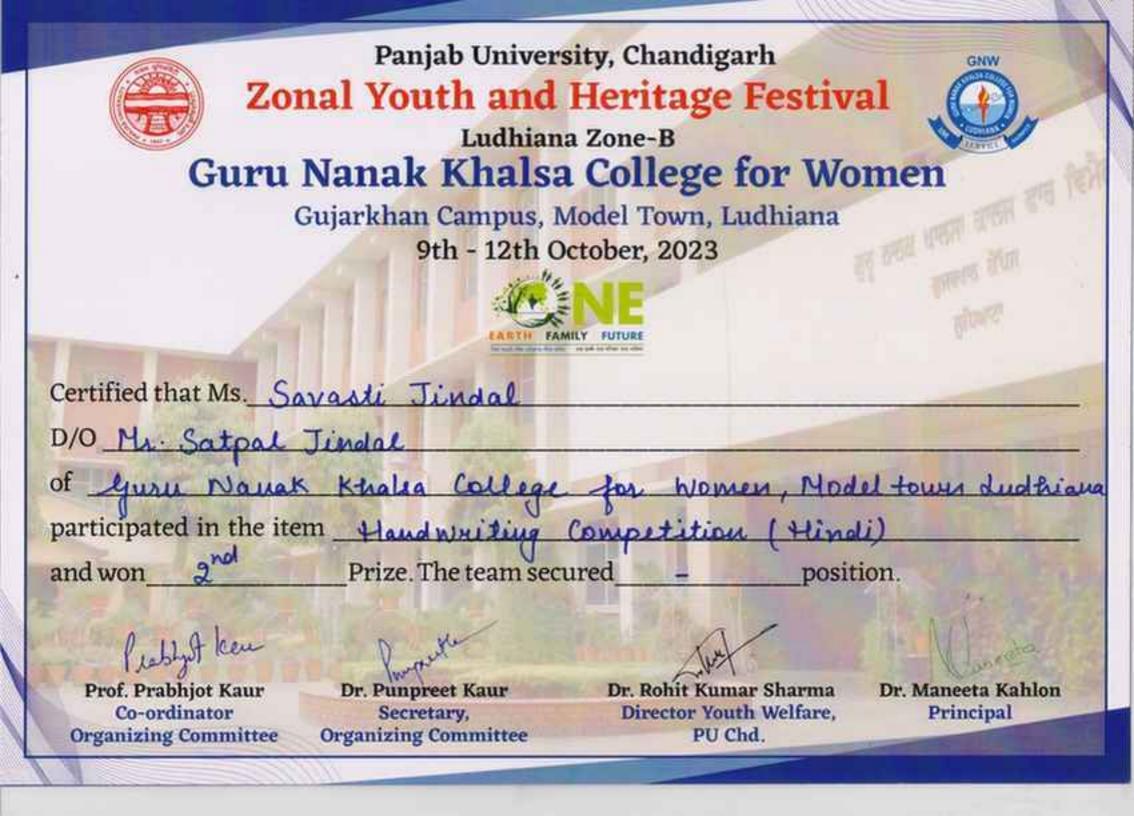

| Oct 9 to 12 ,2023 | HANDWRITING COMPETITION (HINDI)Under Panjab<br>University Zonal YOUTH & Heritage Festivalheld at<br>GNKCW, Model Town, Ludhiana     | Individual | University | Literary | Savasti jindal                                                                                                                                        | BBA 1st sem                                                                                               | 232711                                                                          | 2nd Prize | Trophy & Certificate |
|-------------------|-------------------------------------------------------------------------------------------------------------------------------------|------------|------------|----------|-------------------------------------------------------------------------------------------------------------------------------------------------------|-----------------------------------------------------------------------------------------------------------|---------------------------------------------------------------------------------|-----------|----------------------|
| Oct 9 to 12 ,2023 | INSTALLATION Under Panjab University Zonal<br>YOUTH & Heritage Festivalheld at GNKCW, Model<br>Town, Ludhiana                       | Team       | University | Cultural | Parampreet Kaur,<br>Drishti, Bimalpreet<br>Kaur& Varinda                                                                                              | BA 5th sem                                                                                                | 21168, 21207, 21225, 23199                                                      | 1st Prize | Trophy & Certificate |
| Oct 9 to 12 ,2023 | KALI Under Panjab University Zonal YOUTH &<br>Heritage Festivalheld at GNKCW, Model Town,<br>Ludhiana                               | Individual | University | Heritage | Prabhjeet kaur                                                                                                                                        | BA 1st sem                                                                                                | 21115                                                                           | 3rd Prize | Trophy & Certificate |
| Oct 9 to 12 ,2023 | KHIDDO MAKING (HERITAGE ITEMS ) Under Panjab<br>University Zonal YOUTH & Heritage Festivalheld at<br>GNKCW, Model Town, Ludhiana    | Individual | University | Heritage | Muskan                                                                                                                                                | BCOM 5th sem                                                                                              | 21-161                                                                          | 3rd Prize | Trophy & Certificate |
| Oct 9 to 12 ,2023 | LADIES TRADITIONALUnder Panjab University Zonal<br>YOUTH & Heritage Festivalheld at GNKCW, Model<br>Town, Ludhiana                  | Team       | University | Heritage | Gurpreet Kaur,<br>Simrandeep Kaur,<br>Arshhdeep Kaur,<br>Prabhleen Kaur,<br>Prabhgun Kaur,<br>Maninder Kaur                                           | BA 1st sem&<br>BA 3rd sem&<br>BA 5th sem&<br>BCOM 1st sem&<br>BCOM 5th sem                                | 23-162, 21-1145,21255, 23-1044,22-<br>143,23-286                                | 2nd Prize | Trophy & Certificate |
| Oct 9 to 12,2023  | LUDDI Under Panjab University Zonal YOUTH &<br>Heritage Festivalheld at GNKCW, Model Town,<br>Ludhiana                              | Team       | University | Heritage | Manmeet Kaur, Ashleen<br>Kaur, Mehak , Manmeet<br>Kaur, Parmeet Kaur,<br>Simranpreet Kaur,<br>Gaganjit Kaur,<br>Sneha,Jasmeet Kaur,<br>Kiratjeet Kaur | BCOM 1st sem& BCA 4th<br>sem & BA 3rd sem<br>&BCOM 3rd sem& BBA<br>1st sem & BBA 3rd sem &<br>BBA 5th sem | 231063,221928, 231106,22135,<br>221189,232706, 231003<br>,222726,222724, 231179 | 2nd Prize | Trophy & Certificate |
| Oct 9 to 12 ,2023 | MEHANDI DESIGNING (ART AND CRAFT )Under<br>Panjab University Zonal YOUTH & Heritage Festivalheld<br>at GNKCW, Model Town, Ludhiana  | Individual | University | Cultural | Harshpreet Kaur                                                                                                                                       | M.Com 3rd sem                                                                                             | 22-2415                                                                         | 1st Prize | Trophy & Certificate |
| Oct 9 to 12 ,2023 | MIME Under Panjab University Zonal YOUTH &<br>Heritage Festivalheld at GNKCW, Model Town,<br>Ludhiana                               | Team       | University | Cultural | Harleen<br>Kaur,Harmanjot<br>Kaur,Navtinder<br>Kaur,Palvi,Pinky<br>Mishra,Shrishti                                                                    | BCOM 3rd sem &BCOM<br>5th sem &BA 1st sem &<br>BA 3rd sem                                                 | 221059, 211182, 23223,22305,<br>22319,211111                                    | 3rd Prize | Trophy & Certificate |
| Oct 9 to 12 ,2023 | MIMICRYUnder Panjab University Zonal YOUTH &<br>Heritage Festivalheld at GNKCW, Model Town,<br>Ludhiana                             | Individual | University | Cultural | Shruti                                                                                                                                                | BCOM 1st sem                                                                                              | 231028                                                                          | 2ND Prize |                      |
| Oct 9 to 12 ,2023 | MITTI DE KHIDAUNE (HERITAGE ITEMS )Under<br>Panjab University Zonal YOUTH & Heritage Festivalheld<br>at GNKCW, Model Town, Ludhiana | Individual | University | Heritage | Kanchan                                                                                                                                               | BA 3rd sem                                                                                                | 22258                                                                           | 1st Prize | Trophy & Certificate |
| Oct 9 to 12 ,2023 | ON thE SPOT PAINTING (FINE-ARTS)Under Panjab<br>University Zonal YOUTH & Heritage Festivalheld at<br>GNKCW, Model Town, Ludhiana    | Individual | University | Cultural | Parampreet kaur                                                                                                                                       | BA 5th sem                                                                                                | 21168                                                                           | 1st Prize | Trophy & Certificate |