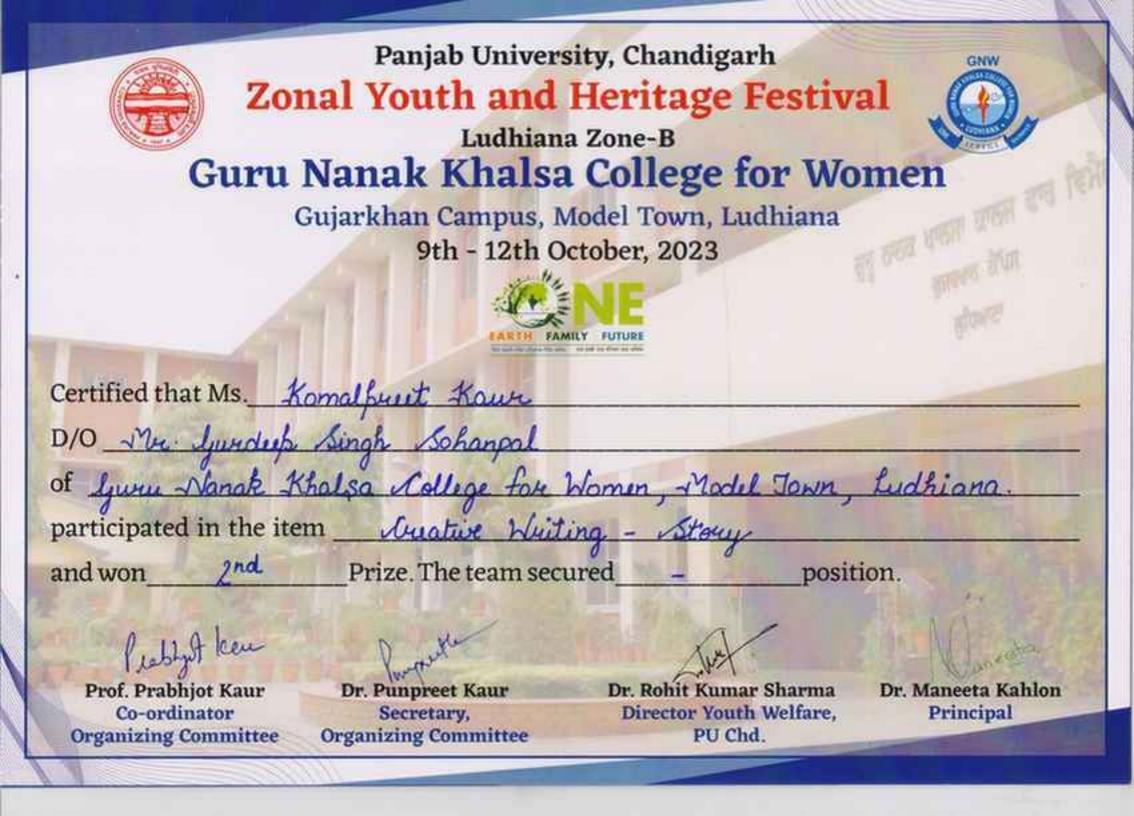

| Oct 9 to 12 ,2023  | ONE ACT PLAY Under Panjab University Zonal<br>YOUTH & Heritage Festivalheld at GNKCW, Model<br>Town, Ludhiana                              | Individual | University | Cultural | Anshika                                                                                       | BCOM 5th sem                            | 211104                                     | 2nd Prize | Trophy & Certificate |
|--------------------|--------------------------------------------------------------------------------------------------------------------------------------------|------------|------------|----------|-----------------------------------------------------------------------------------------------|-----------------------------------------|--------------------------------------------|-----------|----------------------|
| Oct 9 to 12 ,2023  | PHOTOGRAPHY (PHOTOGRAPHY)Under Panjab<br>University Zonal YOUTH & Heritage Festivalheld at<br>GNKCW, Model Town, Ludhiana                  | Individual | University | Cultural | Tammana                                                                                       | BA 3rd sem                              | 22119                                      | 3rd Prize | Trophy & Certificate |
| Oct 9 to 12 ,2023  | POSTER-MAKING(FINE-ARTS)Under Panjab<br>University Zonal YOUTH & Heritage Festivalheld at<br>GNKCW, Model Town, Ludhiana                   | Individual | University | Cultural | Kritika                                                                                       | BCOM 1st sem                            | 231058                                     | 3rd Prize | Trophy & Certificate |
| Oct 9 to 12,2023   | QUIZ Under Panjab University Zonal YOUTH &<br>Heritage Festivalheld at GNKCW, Model Town,<br>Ludhiana                                      | Team       | University | Literary | Subrata Trivedi,<br>Ishpreet Kaur & Kritika                                                   | BCOM 5th sem & BCOM<br>3rd sem          | 211099, 22148 &221172                      | 2nd Prize | Trophy & Certificate |
| Oct 9 to 12 ,2023  | RASSA VATNA (HERITAGE ITEMS )Under Panjab<br>University Zonal YOUTH & Heritage Festivalheld at<br>GNKCW, Model Town, Ludhiana              | Individual | University | Heritage | Muskan                                                                                        | BCOM 5th sem                            | 211175                                     | 1st Prize | Trophy & Certificate |
| Oct 9 to 12 ,2023  | SKIT Under Panjab University Zonal YOUTH &<br>Heritage Festivalheld at GNKCW, Model Town,<br>Ludhiana                                      | Team       | University | Cultural | Hardeep Kaur,Jaskiran<br>Kaur,Kanan<br>Bhambri,Manpreet<br>Kaur,Taniya<br>Verma,Yashika Digra | BA 3rd sem<br>& BCOM 3rd sem            | 22188, 211084, 22192,22287,<br>22197,22329 | 1st Prize | Trophy & Certificate |
| Oct 9 to 12,2023   | STILL-LIFE (FINE-ARTS)Under Panjab University<br>Zonal YOUTH & Heritage Festivalheld at GNKCW,<br>Model Town, Ludhiana                     | Individual | University | Cultural | Stuti                                                                                         | BA 5th sem                              | 21198                                      | 2nd Prize | Trophy & Certificate |
| Oct 9 to 12 ,2023  | VAAR Under Panjab University Zonal YOUTH &<br>Heritage Festivalheld at GNKCW, Model Town,<br>Ludhiana                                      | Team       | University | Heritage | Prabhleen<br>Kaur,Prabhjeet Kaur&<br>Abhi                                                     | BCOM 1st sem,BA 3rd<br>sem & BA 5th sem | 231044,21115 & 22205                       | 2nd Prize | Trophy & Certificate |
| Nov 3rd - 6th,2023 | INSTALLATION competition under INTER -ZONAL<br>YOUTH & HERITAGE FESTIVALheld at Dev Samaj<br>College,Ferozpur                              | Team       | University | Cultural | Parampreet Kaur,<br>Varinda, Drishti,<br>Bimalpreet                                           | BA 5th sem& BA 1st sem                  | 21168, 23199, 21207 & 21225                | 1st Prize | Trophy & Certificate |
| Nov 3rd - 6th,2023 | MEHNDI competition under INTER -ZONAL YOUTH &<br>HERITAGE FESTIVALheld at Dev Samaj<br>College,Ferozpur                                    | Individual | University | Cultural | Harshpreet Kaur                                                                               | M.com 3rd sem                           | 222415                                     | 2nd Prize | Trophy & Certificate |
| Nov 3rd - 6th,2023 | CREATIVE WRITING - SHORT STORY WRITING<br>competition under INTER -ZONAL YOUTH &<br>HERITAGE FESTIVALheld at Dev Samaj<br>College,Ferozpur | Individual | University | Literary | Komalpreet Kaur<br>Sohanpal                                                                   | MA 3rd sem                              | 22211                                      | 2nd Prize | Trophy & Certificate |