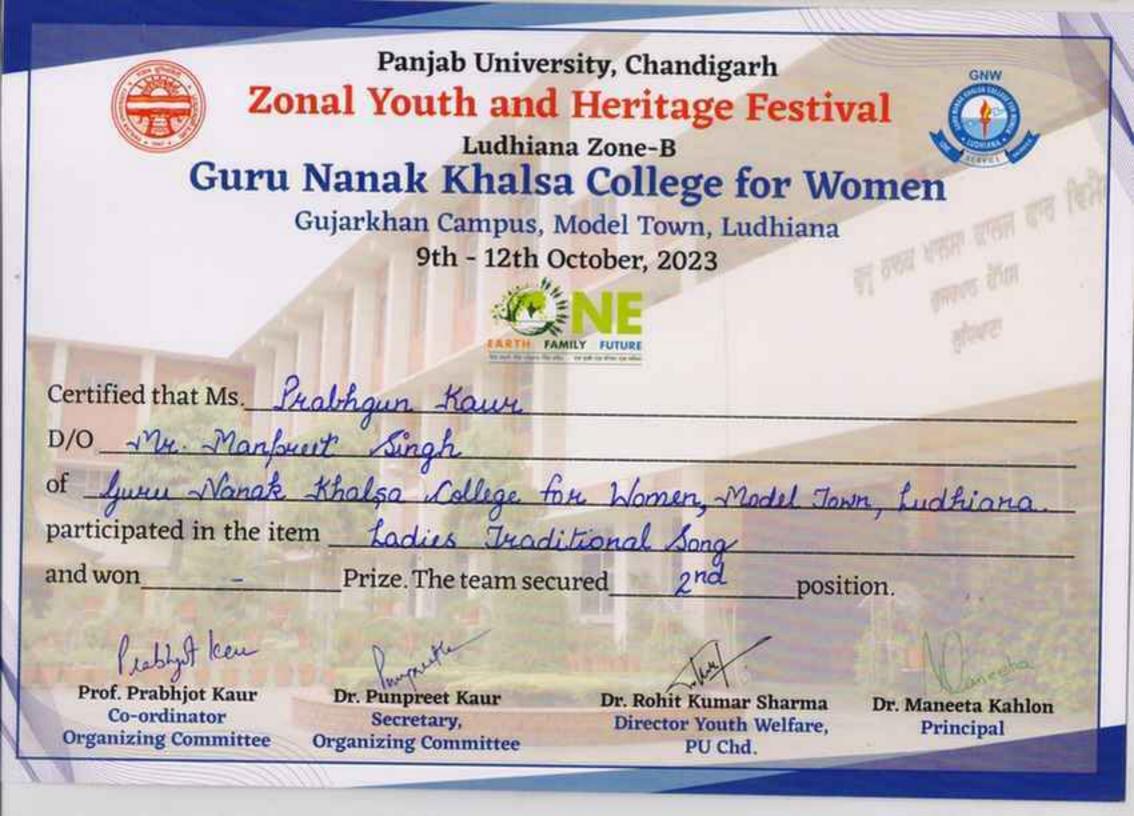

| Oct 9 to 12 ,2023 | HANDWRITING COMPETITION (HINDI)Under Panjab<br>University Zonal YOUTH & Heritage Festivalheld at<br>GNKCW, Model Town, Ludhiana     | Individual | University | Literary | Savasti jindal                                                                                                                                        | BBA 1st sem                                                                                               | 232711                                                                          | 2nd Prize | Trophy & Certificate |
|-------------------|-------------------------------------------------------------------------------------------------------------------------------------|------------|------------|----------|-------------------------------------------------------------------------------------------------------------------------------------------------------|-----------------------------------------------------------------------------------------------------------|---------------------------------------------------------------------------------|-----------|----------------------|
| Oct 9 to 12 ,2023 | INSTALLATION Under Panjab University Zonal<br>YOUTH & Heritage Festivalheld at GNKCW, Model<br>Town, Ludhiana                       | Team       | University | Cultural | Parampreet Kaur,<br>Drishti, Bimalpreet<br>Kaur& Varinda                                                                                              | BA 5th sem                                                                                                | 21168, 21207, 21225, 23199                                                      | 1st Prize | Trophy & Certificate |
| Oct 9 to 12 ,2023 | KALI Under Panjab University Zonal YOUTH &<br>Heritage Festivalheld at GNKCW, Model Town,<br>Ludhiana                               | Individual | University | Heritage | Prabhjeet kaur                                                                                                                                        | BA 1st sem                                                                                                | 21115                                                                           | 3rd Prize | Trophy & Certificate |
| Oct 9 to 12 ,2023 | KHIDDO MAKING (HERITAGE ITEMS ) Under Panjab<br>University Zonal YOUTH & Heritage Festivalheld at<br>GNKCW, Model Town, Ludhiana    | Individual | University | Heritage | Muskan                                                                                                                                                | BCOM 5th sem                                                                                              | 21-161                                                                          | 3rd Prize | Trophy & Certificate |
| Oct 9 to 12 ,2023 | LADIES TRADITIONALUnder Panjab University Zonal<br>YOUTH & Heritage Festivalheld at GNKCW, Model<br>Town, Ludhiana                  | Team       | University | Heritage | Gurpreet Kaur,<br>Simrandeep Kaur,<br>Arshhdeep Kaur,<br>Prabhleen Kaur,<br>Prabhgun Kaur,<br>Maninder Kaur                                           | BA 1st sem&<br>BA 3rd sem&<br>BA 5th sem&<br>BCOM 1st sem&<br>BCOM 5th sem                                | 23-162, 21-1145,21255, 23-1044,22-<br>143,23-286                                | 2nd Prize | Trophy & Certificate |
| Oct 9 to 12,2023  | LUDDI Under Panjab University Zonal YOUTH &<br>Heritage Festivalheld at GNKCW, Model Town,<br>Ludhiana                              | Team       | University | Heritage | Manmeet Kaur, Ashleen<br>Kaur, Mehak , Manmeet<br>Kaur, Parmeet Kaur,<br>Simranpreet Kaur,<br>Gaganjit Kaur,<br>Sneha,Jasmeet Kaur,<br>Kiratjeet Kaur | BCOM 1st sem& BCA 4th<br>sem & BA 3rd sem<br>&BCOM 3rd sem& BBA<br>1st sem & BBA 3rd sem &<br>BBA 5th sem | 231063,221928, 231106,22135,<br>221189,232706, 231003<br>,222726,222724, 231179 | 2nd Prize | Trophy & Certificate |
| Oct 9 to 12 ,2023 | MEHANDI DESIGNING (ART AND CRAFT )Under<br>Panjab University Zonal YOUTH & Heritage Festivalheld<br>at GNKCW, Model Town, Ludhiana  | Individual | University | Cultural | Harshpreet Kaur                                                                                                                                       | M.Com 3rd sem                                                                                             | 22-2415                                                                         | 1st Prize | Trophy & Certificate |
| Oct 9 to 12 ,2023 | MIME Under Panjab University Zonal YOUTH &<br>Heritage Festivalheld at GNKCW, Model Town,<br>Ludhiana                               | Team       | University | Cultural | Harleen<br>Kaur,Harmanjot<br>Kaur,Navtinder<br>Kaur,Palvi,Pinky<br>Mishra,Shrishti                                                                    | BCOM 3rd sem &BCOM<br>5th sem &BA 1st sem &<br>BA 3rd sem                                                 | 221059, 211182, 23223,22305,<br>22319,211111                                    | 3rd Prize | Trophy & Certificate |
| Oct 9 to 12 ,2023 | MIMICRYUnder Panjab University Zonal YOUTH &<br>Heritage Festivalheld at GNKCW, Model Town,<br>Ludhiana                             | Individual | University | Cultural | Shruti                                                                                                                                                | BCOM 1st sem                                                                                              | 231028                                                                          | 2ND Prize |                      |
| Oct 9 to 12 ,2023 | MITTI DE KHIDAUNE (HERITAGE ITEMS )Under<br>Panjab University Zonal YOUTH & Heritage Festivalheld<br>at GNKCW, Model Town, Ludhiana | Individual | University | Heritage | Kanchan                                                                                                                                               | BA 3rd sem                                                                                                | 22258                                                                           | 1st Prize | Trophy & Certificate |
| Oct 9 to 12 ,2023 | ON thE SPOT PAINTING (FINE-ARTS)Under Panjab<br>University Zonal YOUTH & Heritage Festivalheld at<br>GNKCW, Model Town, Ludhiana    | Individual | University | Cultural | Parampreet kaur                                                                                                                                       | BA 5th sem                                                                                                | 21168                                                                           | 1st Prize | Trophy & Certificate |