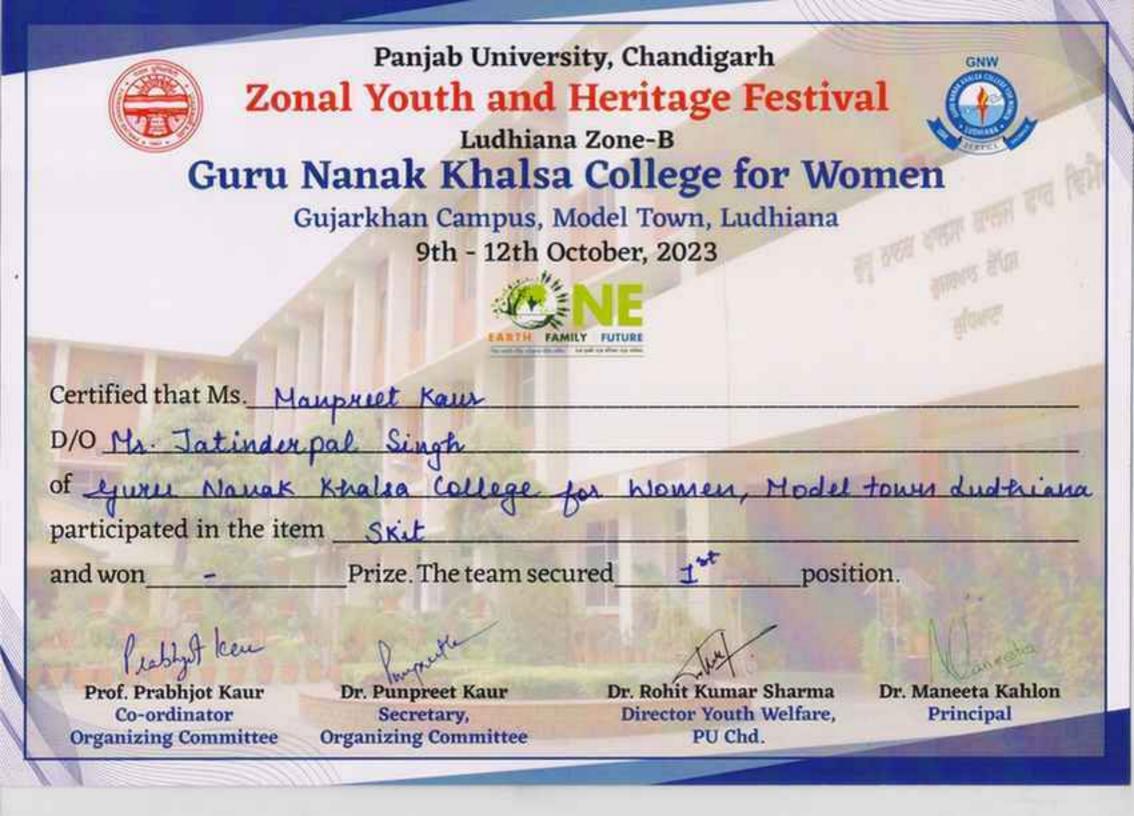

| Oct 9 to 12 ,2023  | ONE ACT PLAY Under Panjab University Zonal<br>YOUTH & Heritage Festivalheld at GNKCW, Model<br>Town, Ludhiana                              | Individual | University | Cultural | Anshika                                                                                       | BCOM 5th sem                            | 211104                                     | 2nd Prize | Trophy & Certificate |
|--------------------|--------------------------------------------------------------------------------------------------------------------------------------------|------------|------------|----------|-----------------------------------------------------------------------------------------------|-----------------------------------------|--------------------------------------------|-----------|----------------------|
| Oct 9 to 12 ,2023  | PHOTOGRAPHY (PHOTOGRAPHY)Under Panjab<br>University Zonal YOUTH & Heritage Festivalheld at<br>GNKCW, Model Town, Ludhiana                  | Individual | University | Cultural | Tammana                                                                                       | BA 3rd sem                              | 22119                                      | 3rd Prize | Trophy & Certificate |
| Oct 9 to 12 ,2023  | POSTER-MAKING(FINE-ARTS)Under Panjab<br>University Zonal YOUTH & Heritage Festivalheld at<br>GNKCW, Model Town, Ludhiana                   | Individual | University | Cultural | Kritika                                                                                       | BCOM 1st sem                            | 231058                                     | 3rd Prize | Trophy & Certificate |
| Oct 9 to 12,2023   | QUIZ Under Panjab University Zonal YOUTH &<br>Heritage Festivalheld at GNKCW, Model Town,<br>Ludhiana                                      | Team       | University | Literary | Subrata Trivedi,<br>Ishpreet Kaur & Kritika                                                   | BCOM 5th sem & BCOM<br>3rd sem          | 211099, 22148 &221172                      | 2nd Prize | Trophy & Certificate |
| Oct 9 to 12 ,2023  | RASSA VATNA (HERITAGE ITEMS )Under Panjab<br>University Zonal YOUTH & Heritage Festivalheld at<br>GNKCW, Model Town, Ludhiana              | Individual | University | Heritage | Muskan                                                                                        | BCOM 5th sem                            | 211175                                     | 1st Prize | Trophy & Certificate |
| Oct 9 to 12 ,2023  | SKIT Under Panjab University Zonal YOUTH &<br>Heritage Festivalheld at GNKCW, Model Town,<br>Ludhiana                                      | Team       | University | Cultural | Hardeep Kaur,Jaskiran<br>Kaur,Kanan<br>Bhambri,Manpreet<br>Kaur,Taniya<br>Verma,Yashika Digra | BA 3rd sem<br>& BCOM 3rd sem            | 22188, 211084, 22192,22287,<br>22197,22329 | 1st Prize | Trophy & Certificate |
| Oct 9 to 12,2023   | STILL-LIFE (FINE-ARTS)Under Panjab University<br>Zonal YOUTH & Heritage Festivalheld at GNKCW,<br>Model Town, Ludhiana                     | Individual | University | Cultural | Stuti                                                                                         | BA 5th sem                              | 21198                                      | 2nd Prize | Trophy & Certificate |
| Oct 9 to 12 ,2023  | VAAR Under Panjab University Zonal YOUTH &<br>Heritage Festivalheld at GNKCW, Model Town,<br>Ludhiana                                      | Team       | University | Heritage | Prabhleen<br>Kaur,Prabhjeet Kaur&<br>Abhi                                                     | BCOM 1st sem,BA 3rd<br>sem & BA 5th sem | 231044,21115 & 22205                       | 2nd Prize | Trophy & Certificate |
| Nov 3rd - 6th,2023 | INSTALLATION competition under INTER -ZONAL<br>YOUTH & HERITAGE FESTIVALheld at Dev Samaj<br>College,Ferozpur                              | Team       | University | Cultural | Parampreet Kaur,<br>Varinda, Drishti,<br>Bimalpreet                                           | BA 5th sem& BA 1st sem                  | 21168, 23199, 21207 & 21225                | 1st Prize | Trophy & Certificate |
| Nov 3rd - 6th,2023 | MEHNDI competition under INTER -ZONAL YOUTH &<br>HERITAGE FESTIVALheld at Dev Samaj<br>College,Ferozpur                                    | Individual | University | Cultural | Harshpreet Kaur                                                                               | M.com 3rd sem                           | 222415                                     | 2nd Prize | Trophy & Certificate |
| Nov 3rd - 6th,2023 | CREATIVE WRITING - SHORT STORY WRITING<br>competition under INTER -ZONAL YOUTH &<br>HERITAGE FESTIVALheld at Dev Samaj<br>College,Ferozpur | Individual | University | Literary | Komalpreet Kaur<br>Sohanpal                                                                   | MA 3rd sem                              | 22211                                      | 2nd Prize | Trophy & Certificate |