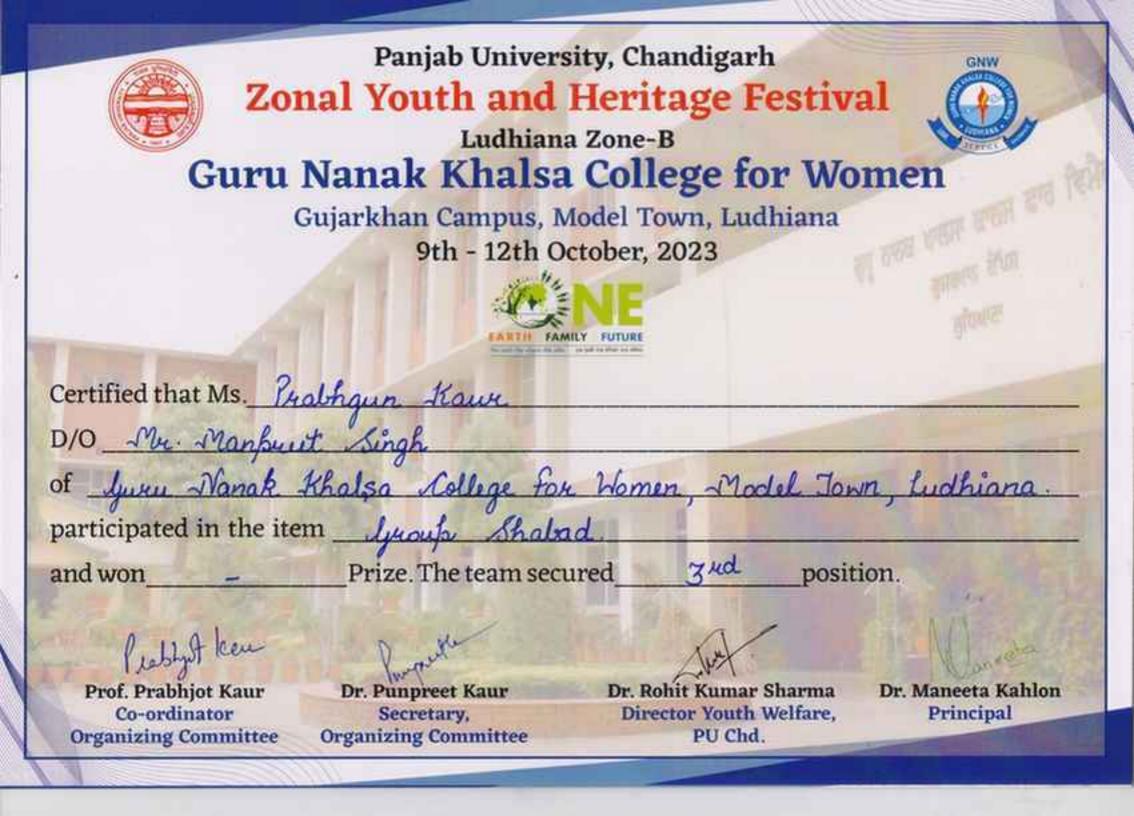

| · · · · · · · · · · · · · · · · · · · |                                                                                                                                          |            |            |          |                                                                                                                                                                                                 |                                                                                                                      |                                                              |           |                      |
|---------------------------------------|------------------------------------------------------------------------------------------------------------------------------------------|------------|------------|----------|-------------------------------------------------------------------------------------------------------------------------------------------------------------------------------------------------|----------------------------------------------------------------------------------------------------------------------|--------------------------------------------------------------|-----------|----------------------|
| Oct 9 to 12,2023                      | FOLK ORCHESTRA Under Panjab University Zonal<br>YOUTH & Heritage Festivalheld at GNKCW, Model<br>Town, Ludhiana                          | Team       | University | Heritage | Prabhnoor kaur                                                                                                                                                                                  | BA 1st sem                                                                                                           | 23111                                                        | 3rd Prize | Trophy & Certificate |
| Oct 9 to 12 ,2023                     | GHAZAL Under Panjab University Zonal YOUTH &<br>Heritage Festivalheld at GNKCW, Model Town,<br>Ludhiana                                  | Individual | University | Cultural | Simrandeep kaur                                                                                                                                                                                 | BCOM 5th sem                                                                                                         | 21-1145                                                      | 2nd Prize | Trophy & Certificate |
| Oct 9 to 12 ,2023                     | GIDDHA Under Panjab University Zonal YOUTH &<br>Heritage Festivalheld at GNKCW, Model Town,<br>Ludhiana                                  | Team       | University | Cultural | Harpreet Kaur, Jasnoor<br>Kaur, Loveleen Kaur,<br>Jaskiran Kaur, Riya<br>Sharma, Gargi Sharma,<br>Gurleen Kaur,<br>Jashandeep Kaur,<br>Prabhleen Kaur,<br>Varonica Jindal, Ikjot<br>Kaur Bhoday | BA 5th sem, MA 1st sem,<br>BA 3rd sem, BBA 5th<br>sem, BA 1st sem, BCOM<br>3rd sem, M.Com 3rd sem,<br>PGDCA 1st sem. | 232222 ,23283, 23228, 221035, 222422,<br>232422, 232612      | 2nd Prize | Trophy & Certificate |
| Oct 9 to 12,2023                      | GIDDHA Under Panjab University Zonal YOUTH &<br>Heritage Festivalheld at GNKCW, Model Town,<br>Ludhiana                                  | Individual | University | Cultural | Gargi sharma                                                                                                                                                                                    | BA 1st sem                                                                                                           | 23228                                                        | 3rd Prize | Trophy & Certificate |
| Oct 9 to 12 ,2023                     | GIDDHA Under Panjab University Zonal YOUTH &<br>Heritage Festivalheld at GNKCW, Model Town,<br>Ludhiana                                  | Individual | University | Cultural | Jashandeep Kaur                                                                                                                                                                                 | M.Com-II & 22-2422                                                                                                   | 222422                                                       | 1st prie  | Trophy & Certificate |
| Oct 9 to 12,2023                      | GROUP SHABAD Under Panjab University Zonal<br>YOUTH & Heritage Festivalheld at GNKCW, Model<br>Town, Ludhiana                            | Team       | University | Cultural | Prabhnoor Kaur,<br>Simrandeep Kaur,<br>Gurpreet Kaur, Lavisha<br>,Tamanpreet Kaur<br>,Tanvi<br>& Prabhgun Kaur                                                                                  | BA 1st sem, BCOM 5th<br>sem, BA 3rd sem, M.Com<br>1st sem.                                                           | 23-111 ,21-1145, 23-162, 22-344, 23-<br>2713, 23-105, 22-143 | 3rd Prize | Trophy & Certificate |
| Oct 9 to 12,2023                      | GROUP SHABAD Under Panjab University Zonal<br>YOUTH & Heritage Festivalheld at GNKCW, Model<br>Town, Ludhiana                            | Team       | University | Cultural | Simrandeep kaur                                                                                                                                                                                 | BCOM 5th sem                                                                                                         | 21-1145                                                      | 2nd Prize | Trophy & Certificate |
| Oct 9 to 12,2023                      | GROUP SONG Under Panjab University Zonal YOUTH<br>& Heritage Festivalheld at GNKCW, Model Town,<br>Ludhiana                              | Team       | University | Cultural | Simrandeep Kaur,<br>Lavisha, Prabhjeet<br>Kaur,Jasdeep Kaur<br>,Prabhnoor Kaur,<br>Gurpreet Kaur                                                                                                | BCOM 5th sem, BA 1st<br>sem, BA 5th sem,                                                                             | 21-1145,23-106,21-115,21-139, 23-111,<br>23-162.             | 2nd Prize | Trophy & Certificate |
| Oct 9 to 12 ,2023                     | GROUP SONG Under Panjab University Zonal YOUTH<br>& Heritage Festivalheld at GNKCW, Model Town,<br>Ludhiana                              | Individual | University | Cultural | Simrandeep kaur                                                                                                                                                                                 | BCOM 5th sem                                                                                                         | 21-1145                                                      | 1st Prize | Trophy & Certificate |
| Oct 9 to 12 ,2023                     | GUDDIAN PATOLE MAKING (HERITAGE ITEMS )<br>Under Panjab University Zonal YOUTH & Heritage<br>Festivalheld at GNKCW, Model Town, Ludhiana | Individual | University | Heritage | Khushboo                                                                                                                                                                                        | BA 1st sem                                                                                                           | 23131                                                        | 1st Prize | Trophy & Certificate |
| Oct 9 to 12 ,2023                     | HANDWRITING COMPETITION(punjabi) Under<br>Panjab University Zonal YOUTH & Heritage Festivalheld<br>at GNKCW, Model Town, Ludhiana        | Individual | University | Literary | Jyotsna                                                                                                                                                                                         | BCOM 3rd sem                                                                                                         | 221173                                                       | 2nd Prize | Trophy & Certificate |
| Oct 9 to 12 ,2023                     | HANDWRITING COMPETITION(punjabi) Under<br>Panjab University Zonal YOUTH & Heritage Festivalheld<br>at GNKCW, Model Town, Ludhiana        | Individual | University | Literary | Simran Devgan                                                                                                                                                                                   | BCOM 3rd sem                                                                                                         | 221128                                                       | 1st Prize | Trophy & Certificate |