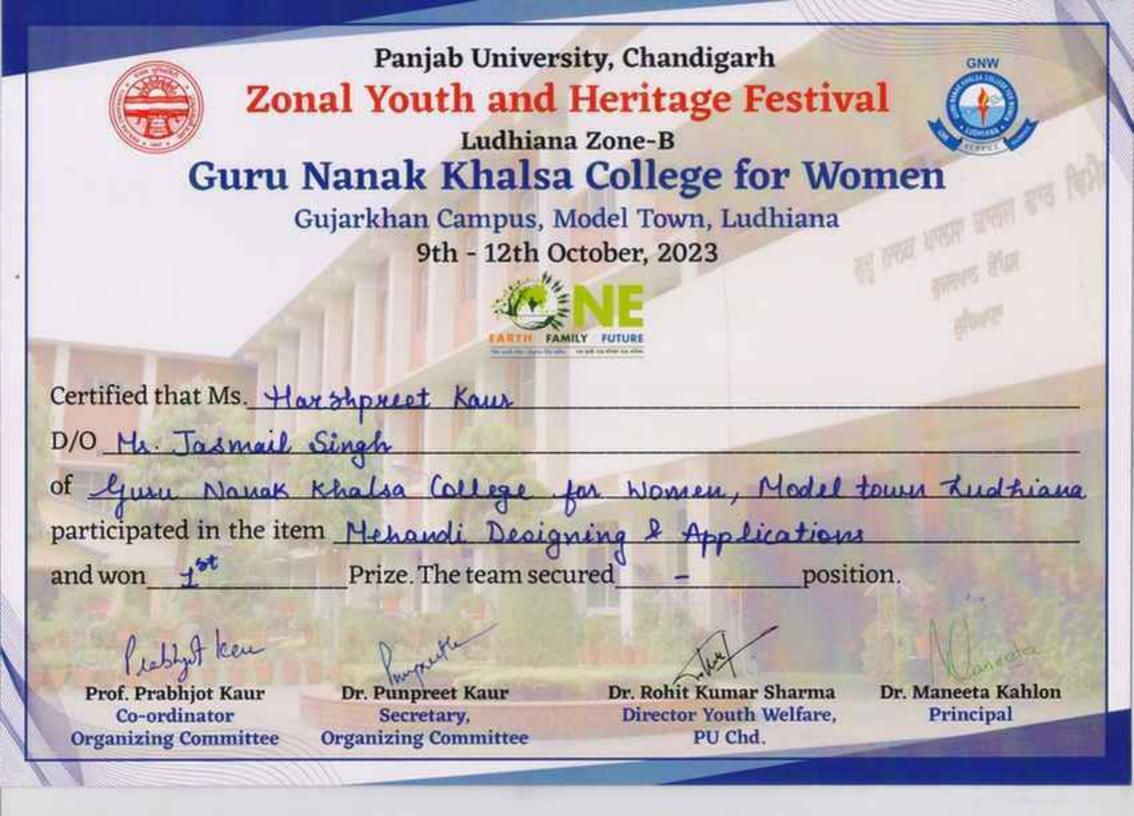

| Oct 9 to 12 ,2023 | HANDWRITING COMPETITION (HINDI)Under Panjab<br>University Zonal YOUTH & Heritage Festivalheld at<br>GNKCW, Model Town, Ludhiana     | Individual | University | Literary | Savasti jindal                                                                                                                                        | BBA 1st sem                                                                                               | 232711                                                                          | 2nd Prize | Trophy & Certificate |
|-------------------|-------------------------------------------------------------------------------------------------------------------------------------|------------|------------|----------|-------------------------------------------------------------------------------------------------------------------------------------------------------|-----------------------------------------------------------------------------------------------------------|---------------------------------------------------------------------------------|-----------|----------------------|
| Oct 9 to 12 ,2023 | INSTALLATION Under Panjab University Zonal<br>YOUTH & Heritage Festivalheld at GNKCW, Model<br>Town, Ludhiana                       | Team       | University | Cultural | Parampreet Kaur,<br>Drishti, Bimalpreet<br>Kaur& Varinda                                                                                              | BA 5th sem                                                                                                | 21168, 21207, 21225, 23199                                                      | 1st Prize | Trophy & Certificate |
| Oct 9 to 12 ,2023 | KALI Under Panjab University Zonal YOUTH &<br>Heritage Festivalheld at GNKCW, Model Town,<br>Ludhiana                               | Individual | University | Heritage | Prabhjeet kaur                                                                                                                                        | BA 1st sem                                                                                                | 21115                                                                           | 3rd Prize | Trophy & Certificate |
| Oct 9 to 12 ,2023 | KHIDDO MAKING (HERITAGE ITEMS ) Under Panjab<br>University Zonal YOUTH & Heritage Festivalheld at<br>GNKCW, Model Town, Ludhiana    | Individual | University | Heritage | Muskan                                                                                                                                                | BCOM 5th sem                                                                                              | 21-161                                                                          | 3rd Prize | Trophy & Certificate |
| Oct 9 to 12 ,2023 | LADIES TRADITIONALUnder Panjab University Zonal<br>YOUTH & Heritage Festivalheld at GNKCW, Model<br>Town, Ludhiana                  | Team       | University | Heritage | Gurpreet Kaur,<br>Simrandeep Kaur,<br>Arshhdeep Kaur,<br>Prabhleen Kaur,<br>Prabhgun Kaur,<br>Maninder Kaur                                           | BA 1st sem&<br>BA 3rd sem&<br>BA 5th sem&<br>BCOM 1st sem&<br>BCOM 5th sem                                | 23-162, 21-1145,21255, 23-1044,22-<br>143,23-286                                | 2nd Prize | Trophy & Certificate |
| Oct 9 to 12,2023  | LUDDI Under Panjab University Zonal YOUTH &<br>Heritage Festivalheld at GNKCW, Model Town,<br>Ludhiana                              | Team       | University | Heritage | Manmeet Kaur, Ashleen<br>Kaur, Mehak , Manmeet<br>Kaur, Parmeet Kaur,<br>Simranpreet Kaur,<br>Gaganjit Kaur,<br>Sneha,Jasmeet Kaur,<br>Kiratjeet Kaur | BCOM 1st sem& BCA 4th<br>sem & BA 3rd sem<br>&BCOM 3rd sem& BBA<br>1st sem & BBA 3rd sem &<br>BBA 5th sem | 231063,221928, 231106,22135,<br>221189,232706, 231003<br>,222726,222724, 231179 | 2nd Prize | Trophy & Certificate |
| Oct 9 to 12 ,2023 | MEHANDI DESIGNING (ART AND CRAFT )Under<br>Panjab University Zonal YOUTH & Heritage Festivalheld<br>at GNKCW, Model Town, Ludhiana  | Individual | University | Cultural | Harshpreet Kaur                                                                                                                                       | M.Com 3rd sem                                                                                             | 22-2415                                                                         | 1st Prize | Trophy & Certificate |
| Oct 9 to 12 ,2023 | MIME Under Panjab University Zonal YOUTH &<br>Heritage Festivalheld at GNKCW, Model Town,<br>Ludhiana                               | Team       | University | Cultural | Harleen<br>Kaur,Harmanjot<br>Kaur,Navtinder<br>Kaur,Palvi,Pinky<br>Mishra,Shrishti                                                                    | BCOM 3rd sem &BCOM<br>5th sem &BA 1st sem &<br>BA 3rd sem                                                 | 221059, 211182, 23223,22305,<br>22319,211111                                    | 3rd Prize | Trophy & Certificate |
| Oct 9 to 12 ,2023 | MIMICRYUnder Panjab University Zonal YOUTH &<br>Heritage Festivalheld at GNKCW, Model Town,<br>Ludhiana                             | Individual | University | Cultural | Shruti                                                                                                                                                | BCOM 1st sem                                                                                              | 231028                                                                          | 2ND Prize |                      |
| Oct 9 to 12 ,2023 | MITTI DE KHIDAUNE (HERITAGE ITEMS )Under<br>Panjab University Zonal YOUTH & Heritage Festivalheld<br>at GNKCW, Model Town, Ludhiana | Individual | University | Heritage | Kanchan                                                                                                                                               | BA 3rd sem                                                                                                | 22258                                                                           | 1st Prize | Trophy & Certificate |
| Oct 9 to 12 ,2023 | ON thE SPOT PAINTING (FINE-ARTS)Under Panjab<br>University Zonal YOUTH & Heritage Festivalheld at<br>GNKCW, Model Town, Ludhiana    | Individual | University | Cultural | Parampreet kaur                                                                                                                                       | BA 5th sem                                                                                                | 21168                                                                           | 1st Prize | Trophy & Certificate |