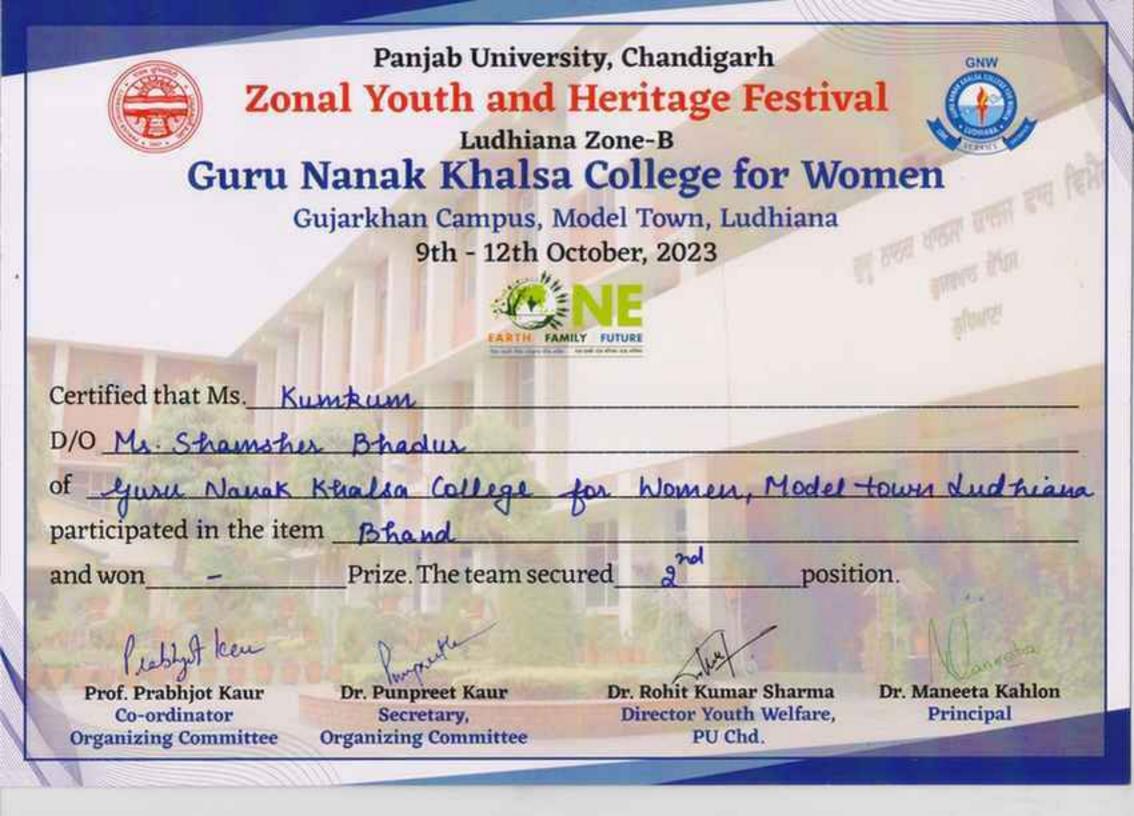

reel

Dr. Maneeta Kahlon Principal

Dr. MANEETA KAHLON Principal G.N.Kh. College for Women Gujarkhan Campus, Model Town, Ludhiana.

| 5.3.1                     | Number of awards/medals for out                                                                                                   | standing            | g performanc                                         | e in Sport                                     | s/Cultural Acti             | ivities at Univers | sity/State/National/Interr | national level (2 | 2023-24)                        |
|---------------------------|-----------------------------------------------------------------------------------------------------------------------------------|---------------------|------------------------------------------------------|------------------------------------------------|-----------------------------|--------------------|----------------------------|-------------------|---------------------------------|
| Date of<br>event/activity | Name of the Award/ Medal/ Competiton                                                                                              | Team/<br>Individual | University/<br>National /<br>International/St<br>ate | Sports /<br>Cultural/<br>Heritage/<br>Literary | Name of the<br>Student      | Class              | Roll no                    | Prize             | Certficates/ Trophy<br>Attached |
| July 03-09, 2023          | 7-Day YOUTH Leadership Camp organized by YOUTH<br>Welfare Department of Panjab University, Chandigarh                             | Individual          | University                                           | Cultural                                       | Sonali Rai                  | BCOM 4th sem       | 211063                     | 1st Prize         | Trophy                          |
| July 3 to 9 ,2023         | 7-Day YOUTH Leadership Camp organized by YOUTH<br>Welfare Department of Panjab University, Chandigarh                             | Individual          | University                                           | Cultural                                       | Sonali Rai                  | BCOM 4th sem       | 211063                     | Best Camper       | Certificate                     |
| Oct 9 to 12,2023          | CROCHET WORK (ART AND CRAFT)Under Panjab<br>University Zonal YOUTH & Heritage Festivalheld at<br>GNKCW, Model Town, Ludhiana      | Individual          | University                                           | Heritage                                       | Lachmi                      | BA 1st sem         | 23149                      | 2nd Prize         | Trophy & Certificate            |
| Oct 9 to 12 ,2023         | BHAND Under Panjab University Zonal YOUTH &<br>Heritage Festival held at GNKCW, Model Town,<br>Ludhiana                           | Team                | University                                           | Heritage                                       | Kumkum & Shivani            | BA 3rd sem         | 22277 & 22314              | 2nd Prize         | Trophy & Certificate            |
| Oct 9 to 12,2023          | CARTOONING (FINE-ARTS) Under Panjab University<br>Zonal YOUTH & Heritage Festivalheld at GNKCW,<br>Model Town, Ludhiana           | Individual          | University                                           | Cultural                                       | Arshpreet Kaur              | BA 1st sem         | 23108                      | 3rd Prize         | Trophy & Certificate            |
| Oct 9 to 12 ,2023         | CHHIKKU MAKING (HERITAGE ITEMS ) Under<br>Panjab University Zonal YOUTH & Heritage Festivalheld<br>at GNKCW, Model Town, Ludhiana | Individual          | University                                           | Heritage                                       | Muskan                      | BCOM 5th sem       | 211161                     | 1st Prize         | Trophy & Certificate            |
| Oct 9 to 12 ,2023         | STORY WRITING Under Panjab University Zonal<br>YOUTH & Heritage Festivalheld at GNKCW, Model<br>Town, Ludhiana                    | Individual          | University                                           | Literary                                       | Komalpreet kaur<br>sohanpal | MA 4th sem         | 222211                     | 2nd Prize         | Trophy & Certificate            |
| Oct 9 to 12 ,2023         | CREATIVE WRITING (ESSAY)Under Panjab<br>University Zonal YOUTH & Heritage Festivalheld at<br>GNKCW, Model Town, Ludhiana          | Individual          | University                                           | Literary                                       | Ravneet kaur                | BCA 3rd sem        | 221945                     | 3rd Prize         | Trophy & Certificate            |
| Oct 9 to 12,2023          | DEBATE Under Panjab University Zonal YOUTH &<br>Heritage Festivalheld at GNKCW, Model Town,<br>Ludhiana                           | Individual          | University                                           | Literary                                       | Prabhmeet kaur              | M.Com 1st sem      | 232411,                    | 1st Prize         | Trophy & Certificate            |
| Oct 9 to 12 ,2023         | EENNU MAKING (HERITAGE ITEMS) Under Panjab<br>University Zonal YOUTH & Heritage Festivalheld at<br>GNKCW, Model Town, Ludhiana    | Individual          | University                                           | Heritage                                       | Cheena                      | BCOM 5th sem       | 211176                     | 3rd Prize         | Trophy & Certificate            |
| Oct 9 to 12 ,2023         | ELOCUTION Under Panjab University Zonal YOUTH &<br>Heritage Festivalheld at GNKCW, Model Town,<br>Ludhiana                        | Individual          | University                                           | Literary                                       | Ramandeep kaur              | BCOM 3rd sem       | 221011                     | 2nd Prize         | Trophy & Certificate            |