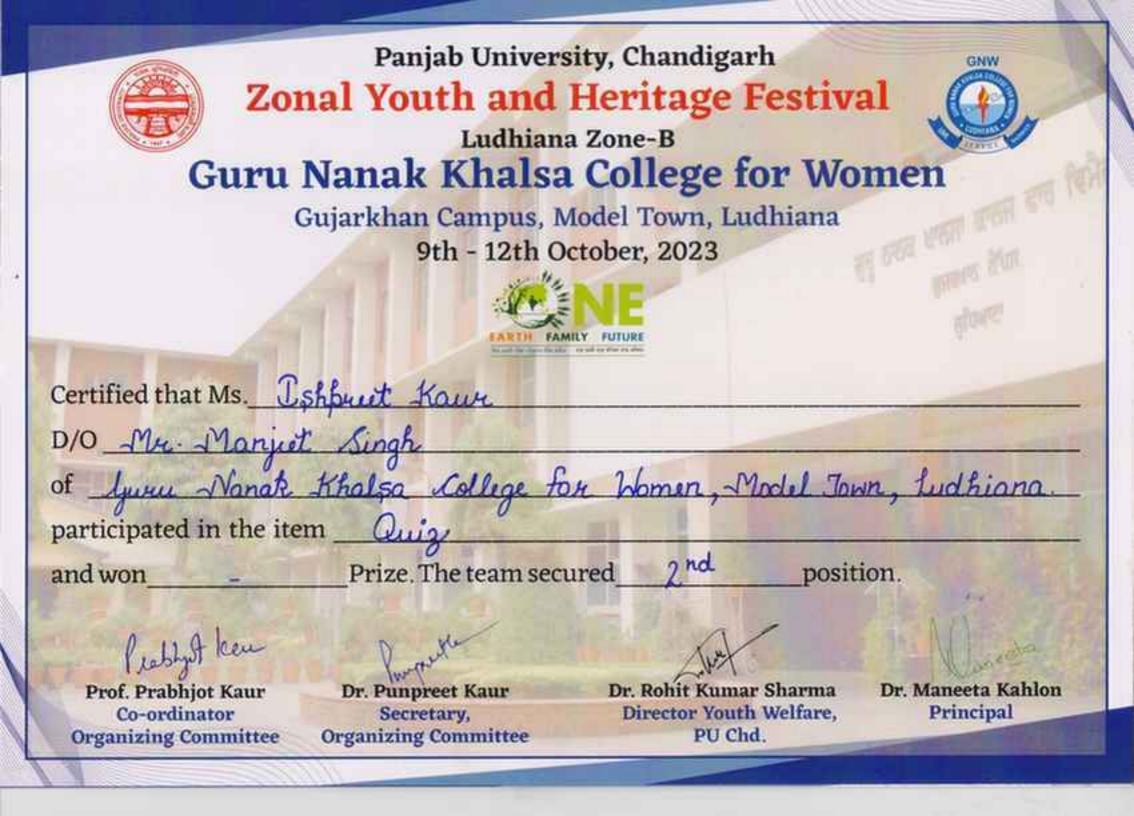

| Oct 9 to 12 ,2023  | ONE ACT PLAY Under Panjab University Zonal<br>YOUTH & Heritage Festivalheld at GNKCW, Model<br>Town, Ludhiana                              | Individual | University | Cultural | Anshika                                                                                       | BCOM 5th sem                            | 211104                                     | 2nd Prize | Trophy & Certificate |
|--------------------|--------------------------------------------------------------------------------------------------------------------------------------------|------------|------------|----------|-----------------------------------------------------------------------------------------------|-----------------------------------------|--------------------------------------------|-----------|----------------------|
| Oct 9 to 12 ,2023  | PHOTOGRAPHY (PHOTOGRAPHY)Under Panjab<br>University Zonal YOUTH & Heritage Festivalheld at<br>GNKCW, Model Town, Ludhiana                  | Individual | University | Cultural | Tammana                                                                                       | BA 3rd sem                              | 22119                                      | 3rd Prize | Trophy & Certificate |
| Oct 9 to 12 ,2023  | POSTER-MAKING(FINE-ARTS)Under Panjab<br>University Zonal YOUTH & Heritage Festivalheld at<br>GNKCW, Model Town, Ludhiana                   | Individual | University | Cultural | Kritika                                                                                       | BCOM 1st sem                            | 231058                                     | 3rd Prize | Trophy & Certificate |
| Oct 9 to 12,2023   | QUIZ Under Panjab University Zonal YOUTH &<br>Heritage Festivalheld at GNKCW, Model Town,<br>Ludhiana                                      | Team       | University | Literary | Subrata Trivedi,<br>Ishpreet Kaur & Kritika                                                   | BCOM 5th sem & BCOM<br>3rd sem          | 211099, 22148 &221172                      | 2nd Prize | Trophy & Certificate |
| Oct 9 to 12 ,2023  | RASSA VATNA (HERITAGE ITEMS )Under Panjab<br>University Zonal YOUTH & Heritage Festivalheld at<br>GNKCW, Model Town, Ludhiana              | Individual | University | Heritage | Muskan                                                                                        | BCOM 5th sem                            | 211175                                     | 1st Prize | Trophy & Certificate |
| Oct 9 to 12 ,2023  | SKIT Under Panjab University Zonal YOUTH &<br>Heritage Festivalheld at GNKCW, Model Town,<br>Ludhiana                                      | Team       | University | Cultural | Hardeep Kaur,Jaskiran<br>Kaur,Kanan<br>Bhambri,Manpreet<br>Kaur,Taniya<br>Verma,Yashika Digra | BA 3rd sem<br>& BCOM 3rd sem            | 22188, 211084, 22192,22287,<br>22197,22329 | 1st Prize | Trophy & Certificate |
| Oct 9 to 12,2023   | STILL-LIFE (FINE-ARTS)Under Panjab University<br>Zonal YOUTH & Heritage Festivalheld at GNKCW,<br>Model Town, Ludhiana                     | Individual | University | Cultural | Stuti                                                                                         | BA 5th sem                              | 21198                                      | 2nd Prize | Trophy & Certificate |
| Oct 9 to 12 ,2023  | VAAR Under Panjab University Zonal YOUTH &<br>Heritage Festivalheld at GNKCW, Model Town,<br>Ludhiana                                      | Team       | University | Heritage | Prabhleen<br>Kaur,Prabhjeet Kaur&<br>Abhi                                                     | BCOM 1st sem,BA 3rd<br>sem & BA 5th sem | 231044,21115 & 22205                       | 2nd Prize | Trophy & Certificate |
| Nov 3rd - 6th,2023 | INSTALLATION competition under INTER -ZONAL<br>YOUTH & HERITAGE FESTIVALheld at Dev Samaj<br>College,Ferozpur                              | Team       | University | Cultural | Parampreet Kaur,<br>Varinda, Drishti,<br>Bimalpreet                                           | BA 5th sem& BA 1st sem                  | 21168, 23199, 21207 & 21225                | 1st Prize | Trophy & Certificate |
| Nov 3rd - 6th,2023 | MEHNDI competition under INTER -ZONAL YOUTH &<br>HERITAGE FESTIVALheld at Dev Samaj<br>College,Ferozpur                                    | Individual | University | Cultural | Harshpreet Kaur                                                                               | M.com 3rd sem                           | 222415                                     | 2nd Prize | Trophy & Certificate |
| Nov 3rd - 6th,2023 | CREATIVE WRITING - SHORT STORY WRITING<br>competition under INTER -ZONAL YOUTH &<br>HERITAGE FESTIVALheld at Dev Samaj<br>College,Ferozpur | Individual | University | Literary | Komalpreet Kaur<br>Sohanpal                                                                   | MA 3rd sem                              | 22211                                      | 2nd Prize | Trophy & Certificate |