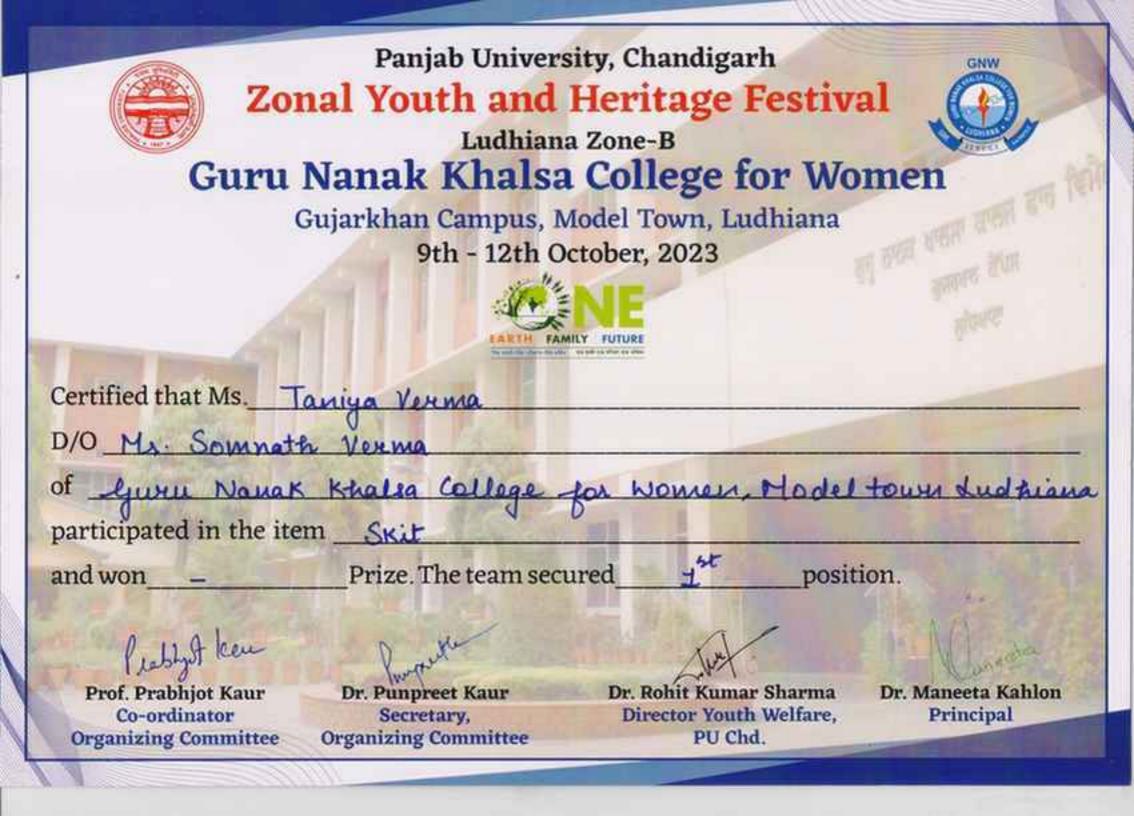

| Oct 9 to 12 ,2023  | ONE ACT PLAY Under Panjab University Zonal<br>YOUTH & Heritage Festivalheld at GNKCW, Model<br>Town, Ludhiana                              | Individual | University | Cultural | Anshika                                                                                       | BCOM 5th sem                            | 211104                                     | 2nd Prize | Trophy & Certificate |
|--------------------|--------------------------------------------------------------------------------------------------------------------------------------------|------------|------------|----------|-----------------------------------------------------------------------------------------------|-----------------------------------------|--------------------------------------------|-----------|----------------------|
| Oct 9 to 12 ,2023  | PHOTOGRAPHY (PHOTOGRAPHY)Under Panjab<br>University Zonal YOUTH & Heritage Festivalheld at<br>GNKCW, Model Town, Ludhiana                  | Individual | University | Cultural | Tammana                                                                                       | BA 3rd sem                              | 22119                                      | 3rd Prize | Trophy & Certificate |
| Oct 9 to 12 ,2023  | POSTER-MAKING(FINE-ARTS)Under Panjab<br>University Zonal YOUTH & Heritage Festivalheld at<br>GNKCW, Model Town, Ludhiana                   | Individual | University | Cultural | Kritika                                                                                       | BCOM 1st sem                            | 231058                                     | 3rd Prize | Trophy & Certificate |
| Oct 9 to 12,2023   | QUIZ Under Panjab University Zonal YOUTH &<br>Heritage Festivalheld at GNKCW, Model Town,<br>Ludhiana                                      | Team       | University | Literary | Subrata Trivedi,<br>Ishpreet Kaur & Kritika                                                   | BCOM 5th sem & BCOM<br>3rd sem          | 211099, 22148 &221172                      | 2nd Prize | Trophy & Certificate |
| Oct 9 to 12 ,2023  | RASSA VATNA (HERITAGE ITEMS )Under Panjab<br>University Zonal YOUTH & Heritage Festivalheld at<br>GNKCW, Model Town, Ludhiana              | Individual | University | Heritage | Muskan                                                                                        | BCOM 5th sem                            | 211175                                     | 1st Prize | Trophy & Certificate |
| Oct 9 to 12 ,2023  | SKIT Under Panjab University Zonal YOUTH &<br>Heritage Festivalheld at GNKCW, Model Town,<br>Ludhiana                                      | Team       | University | Cultural | Hardeep Kaur,Jaskiran<br>Kaur,Kanan<br>Bhambri,Manpreet<br>Kaur,Taniya<br>Verma,Yashika Digra | BA 3rd sem<br>& BCOM 3rd sem            | 22188, 211084, 22192,22287,<br>22197,22329 | 1st Prize | Trophy & Certificate |
| Oct 9 to 12,2023   | STILL-LIFE (FINE-ARTS)Under Panjab University<br>Zonal YOUTH & Heritage Festivalheld at GNKCW,<br>Model Town, Ludhiana                     | Individual | University | Cultural | Stuti                                                                                         | BA 5th sem                              | 21198                                      | 2nd Prize | Trophy & Certificate |
| Oct 9 to 12 ,2023  | VAAR Under Panjab University Zonal YOUTH &<br>Heritage Festivalheld at GNKCW, Model Town,<br>Ludhiana                                      | Team       | University | Heritage | Prabhleen<br>Kaur,Prabhjeet Kaur&<br>Abhi                                                     | BCOM 1st sem,BA 3rd<br>sem & BA 5th sem | 231044,21115 & 22205                       | 2nd Prize | Trophy & Certificate |
| Nov 3rd - 6th,2023 | INSTALLATION competition under INTER -ZONAL<br>YOUTH & HERITAGE FESTIVALheld at Dev Samaj<br>College,Ferozpur                              | Team       | University | Cultural | Parampreet Kaur,<br>Varinda, Drishti,<br>Bimalpreet                                           | BA 5th sem& BA 1st sem                  | 21168, 23199, 21207 & 21225                | 1st Prize | Trophy & Certificate |
| Nov 3rd - 6th,2023 | MEHNDI competition under INTER -ZONAL YOUTH &<br>HERITAGE FESTIVALheld at Dev Samaj<br>College,Ferozpur                                    | Individual | University | Cultural | Harshpreet Kaur                                                                               | M.com 3rd sem                           | 222415                                     | 2nd Prize | Trophy & Certificate |
| Nov 3rd - 6th,2023 | CREATIVE WRITING - SHORT STORY WRITING<br>competition under INTER -ZONAL YOUTH &<br>HERITAGE FESTIVALheld at Dev Samaj<br>College,Ferozpur | Individual | University | Literary | Komalpreet Kaur<br>Sohanpal                                                                   | MA 3rd sem                              | 22211                                      | 2nd Prize | Trophy & Certificate |