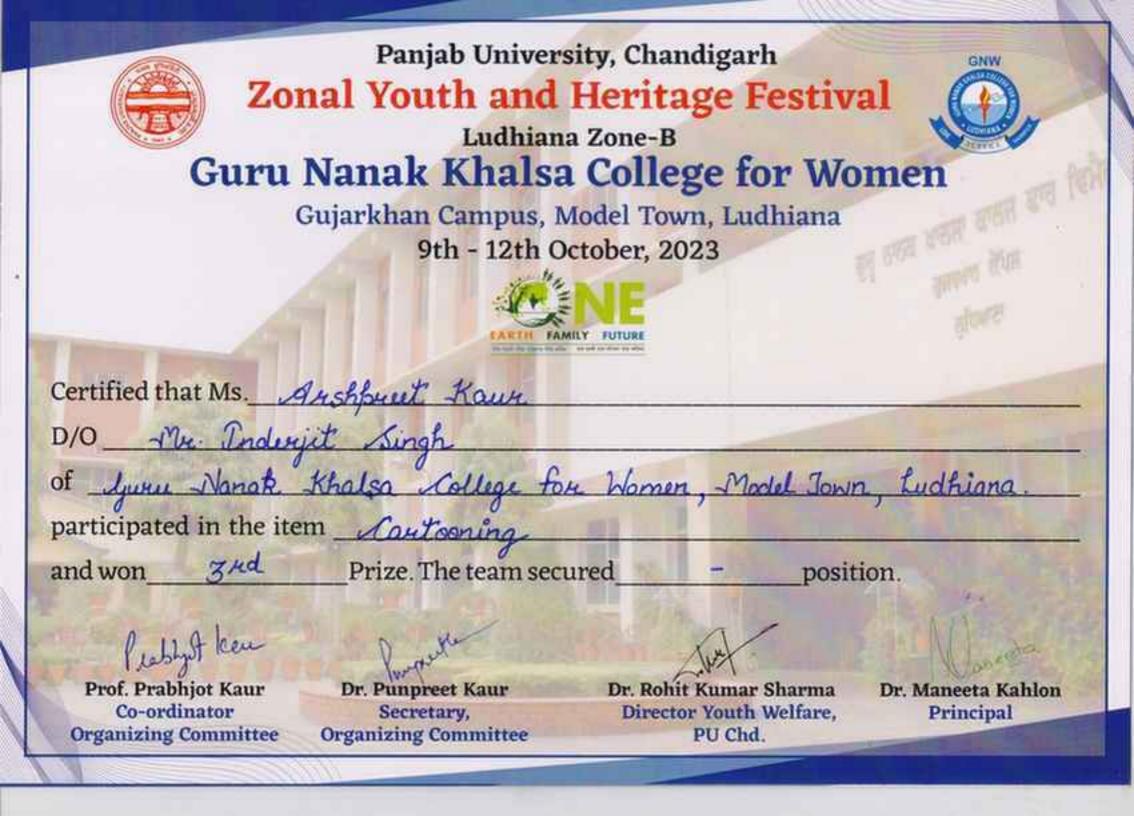

reel

Dr. Maneeta Kahlon Principal

Dr. MANEETA KAHLON Principal G.N.Kh. College for Women Gujarkhan Campus, Model Town, Ludhiana.

| 5.3.1                     | Number of awards/medals for out                                                                                                   | standing            | g performanc                                         | e in Sport                                     | s/Cultural Acti             | ivities at Univers | sity/State/National/Interr | national level (2 | 2023-24)                        |
|---------------------------|-----------------------------------------------------------------------------------------------------------------------------------|---------------------|------------------------------------------------------|------------------------------------------------|-----------------------------|--------------------|----------------------------|-------------------|---------------------------------|
| Date of<br>event/activity | Name of the Award/ Medal/ Competiton                                                                                              | Team/<br>Individual | University/<br>National /<br>International/St<br>ate | Sports /<br>Cultural/<br>Heritage/<br>Literary | Name of the<br>Student      | Class              | Roll no                    | Prize             | Certficates/ Trophy<br>Attached |
| July 03-09, 2023          | 7-Day YOUTH Leadership Camp organized by YOUTH<br>Welfare Department of Panjab University, Chandigarh                             | Individual          | University                                           | Cultural                                       | Sonali Rai                  | BCOM 4th sem       | 211063                     | 1st Prize         | Trophy                          |
| July 3 to 9 ,2023         | 7-Day YOUTH Leadership Camp organized by YOUTH<br>Welfare Department of Panjab University, Chandigarh                             | Individual          | University                                           | Cultural                                       | Sonali Rai                  | BCOM 4th sem       | 211063                     | Best Camper       | Certificate                     |
| Oct 9 to 12,2023          | CROCHET WORK (ART AND CRAFT)Under Panjab<br>University Zonal YOUTH & Heritage Festivalheld at<br>GNKCW, Model Town, Ludhiana      | Individual          | University                                           | Heritage                                       | Lachmi                      | BA 1st sem         | 23149                      | 2nd Prize         | Trophy & Certificate            |
| Oct 9 to 12 ,2023         | BHAND Under Panjab University Zonal YOUTH &<br>Heritage Festival held at GNKCW, Model Town,<br>Ludhiana                           | Team                | University                                           | Heritage                                       | Kumkum & Shivani            | BA 3rd sem         | 22277 & 22314              | 2nd Prize         | Trophy & Certificate            |
| Oct 9 to 12,2023          | CARTOONING (FINE-ARTS) Under Panjab University<br>Zonal YOUTH & Heritage Festivalheld at GNKCW,<br>Model Town, Ludhiana           | Individual          | University                                           | Cultural                                       | Arshpreet Kaur              | BA 1st sem         | 23108                      | 3rd Prize         | Trophy & Certificate            |
| Oct 9 to 12 ,2023         | CHHIKKU MAKING (HERITAGE ITEMS ) Under<br>Panjab University Zonal YOUTH & Heritage Festivalheld<br>at GNKCW, Model Town, Ludhiana | Individual          | University                                           | Heritage                                       | Muskan                      | BCOM 5th sem       | 211161                     | 1st Prize         | Trophy & Certificate            |
| Oct 9 to 12 ,2023         | STORY WRITING Under Panjab University Zonal<br>YOUTH & Heritage Festivalheld at GNKCW, Model<br>Town, Ludhiana                    | Individual          | University                                           | Literary                                       | Komalpreet kaur<br>sohanpal | MA 4th sem         | 222211                     | 2nd Prize         | Trophy & Certificate            |
| Oct 9 to 12 ,2023         | CREATIVE WRITING (ESSAY)Under Panjab<br>University Zonal YOUTH & Heritage Festivalheld at<br>GNKCW, Model Town, Ludhiana          | Individual          | University                                           | Literary                                       | Ravneet kaur                | BCA 3rd sem        | 221945                     | 3rd Prize         | Trophy & Certificate            |
| Oct 9 to 12,2023          | DEBATE Under Panjab University Zonal YOUTH &<br>Heritage Festivalheld at GNKCW, Model Town,<br>Ludhiana                           | Individual          | University                                           | Literary                                       | Prabhmeet kaur              | M.Com 1st sem      | 232411,                    | 1st Prize         | Trophy & Certificate            |
| Oct 9 to 12 ,2023         | EENNU MAKING (HERITAGE ITEMS) Under Panjab<br>University Zonal YOUTH & Heritage Festivalheld at<br>GNKCW, Model Town, Ludhiana    | Individual          | University                                           | Heritage                                       | Cheena                      | BCOM 5th sem       | 211176                     | 3rd Prize         | Trophy & Certificate            |
| Oct 9 to 12 ,2023         | ELOCUTION Under Panjab University Zonal YOUTH &<br>Heritage Festivalheld at GNKCW, Model Town,<br>Ludhiana                        | Individual          | University                                           | Literary                                       | Ramandeep kaur              | BCOM 3rd sem       | 221011                     | 2nd Prize         | Trophy & Certificate            |