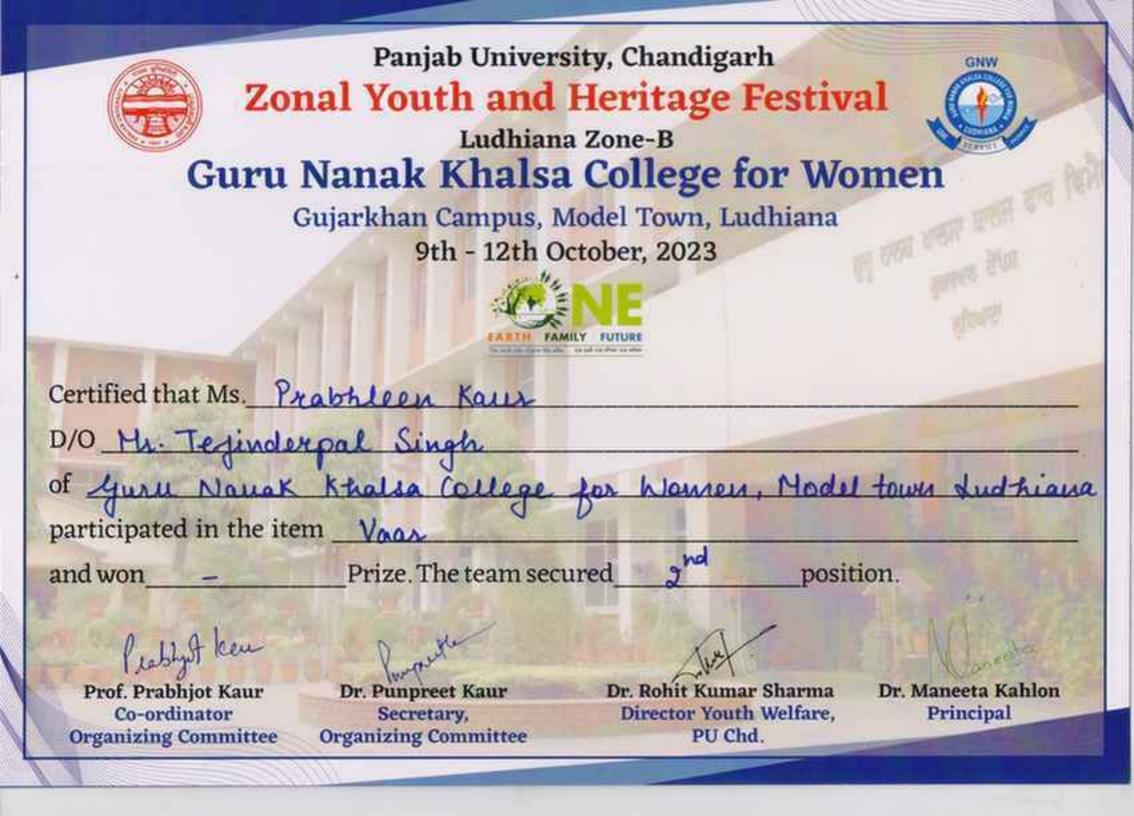

| Oct 9 to 12 ,2023  | ONE ACT PLAY Under Panjab University Zonal<br>YOUTH & Heritage Festivalheld at GNKCW, Model<br>Town, Ludhiana                              | Individual | University | Cultural | Anshika                                                                                       | BCOM 5th sem                            | 211104                                     | 2nd Prize | Trophy & Certificate |
|--------------------|--------------------------------------------------------------------------------------------------------------------------------------------|------------|------------|----------|-----------------------------------------------------------------------------------------------|-----------------------------------------|--------------------------------------------|-----------|----------------------|
| Oct 9 to 12 ,2023  | PHOTOGRAPHY (PHOTOGRAPHY)Under Panjab<br>University Zonal YOUTH & Heritage Festivalheld at<br>GNKCW, Model Town, Ludhiana                  | Individual | University | Cultural | Tammana                                                                                       | BA 3rd sem                              | 22119                                      | 3rd Prize | Trophy & Certificate |
| Oct 9 to 12 ,2023  | POSTER-MAKING(FINE-ARTS)Under Panjab<br>University Zonal YOUTH & Heritage Festivalheld at<br>GNKCW, Model Town, Ludhiana                   | Individual | University | Cultural | Kritika                                                                                       | BCOM 1st sem                            | 231058                                     | 3rd Prize | Trophy & Certificate |
| Oct 9 to 12,2023   | QUIZ Under Panjab University Zonal YOUTH &<br>Heritage Festivalheld at GNKCW, Model Town,<br>Ludhiana                                      | Team       | University | Literary | Subrata Trivedi,<br>Ishpreet Kaur & Kritika                                                   | BCOM 5th sem & BCOM<br>3rd sem          | 211099, 22148 &221172                      | 2nd Prize | Trophy & Certificate |
| Oct 9 to 12 ,2023  | RASSA VATNA (HERITAGE ITEMS )Under Panjab<br>University Zonal YOUTH & Heritage Festivalheld at<br>GNKCW, Model Town, Ludhiana              | Individual | University | Heritage | Muskan                                                                                        | BCOM 5th sem                            | 211175                                     | 1st Prize | Trophy & Certificate |
| Oct 9 to 12 ,2023  | SKIT Under Panjab University Zonal YOUTH &<br>Heritage Festivalheld at GNKCW, Model Town,<br>Ludhiana                                      | Team       | University | Cultural | Hardeep Kaur,Jaskiran<br>Kaur,Kanan<br>Bhambri,Manpreet<br>Kaur,Taniya<br>Verma,Yashika Digra | BA 3rd sem<br>& BCOM 3rd sem            | 22188, 211084, 22192,22287,<br>22197,22329 | 1st Prize | Trophy & Certificate |
| Oct 9 to 12,2023   | STILL-LIFE (FINE-ARTS)Under Panjab University<br>Zonal YOUTH & Heritage Festivalheld at GNKCW,<br>Model Town, Ludhiana                     | Individual | University | Cultural | Stuti                                                                                         | BA 5th sem                              | 21198                                      | 2nd Prize | Trophy & Certificate |
| Oct 9 to 12 ,2023  | VAAR Under Panjab University Zonal YOUTH &<br>Heritage Festivalheld at GNKCW, Model Town,<br>Ludhiana                                      | Team       | University | Heritage | Prabhleen<br>Kaur,Prabhjeet Kaur&<br>Abhi                                                     | BCOM 1st sem,BA 3rd<br>sem & BA 5th sem | 231044,21115 & 22205                       | 2nd Prize | Trophy & Certificate |
| Nov 3rd - 6th,2023 | INSTALLATION competition under INTER -ZONAL<br>YOUTH & HERITAGE FESTIVALheld at Dev Samaj<br>College,Ferozpur                              | Team       | University | Cultural | Parampreet Kaur,<br>Varinda, Drishti,<br>Bimalpreet                                           | BA 5th sem& BA 1st sem                  | 21168, 23199, 21207 & 21225                | 1st Prize | Trophy & Certificate |
| Nov 3rd - 6th,2023 | MEHNDI competition under INTER -ZONAL YOUTH &<br>HERITAGE FESTIVALheld at Dev Samaj<br>College,Ferozpur                                    | Individual | University | Cultural | Harshpreet Kaur                                                                               | M.com 3rd sem                           | 222415                                     | 2nd Prize | Trophy & Certificate |
| Nov 3rd - 6th,2023 | CREATIVE WRITING - SHORT STORY WRITING<br>competition under INTER -ZONAL YOUTH &<br>HERITAGE FESTIVALheld at Dev Samaj<br>College,Ferozpur | Individual | University | Literary | Komalpreet Kaur<br>Sohanpal                                                                   | MA 3rd sem                              | 22211                                      | 2nd Prize | Trophy & Certificate |