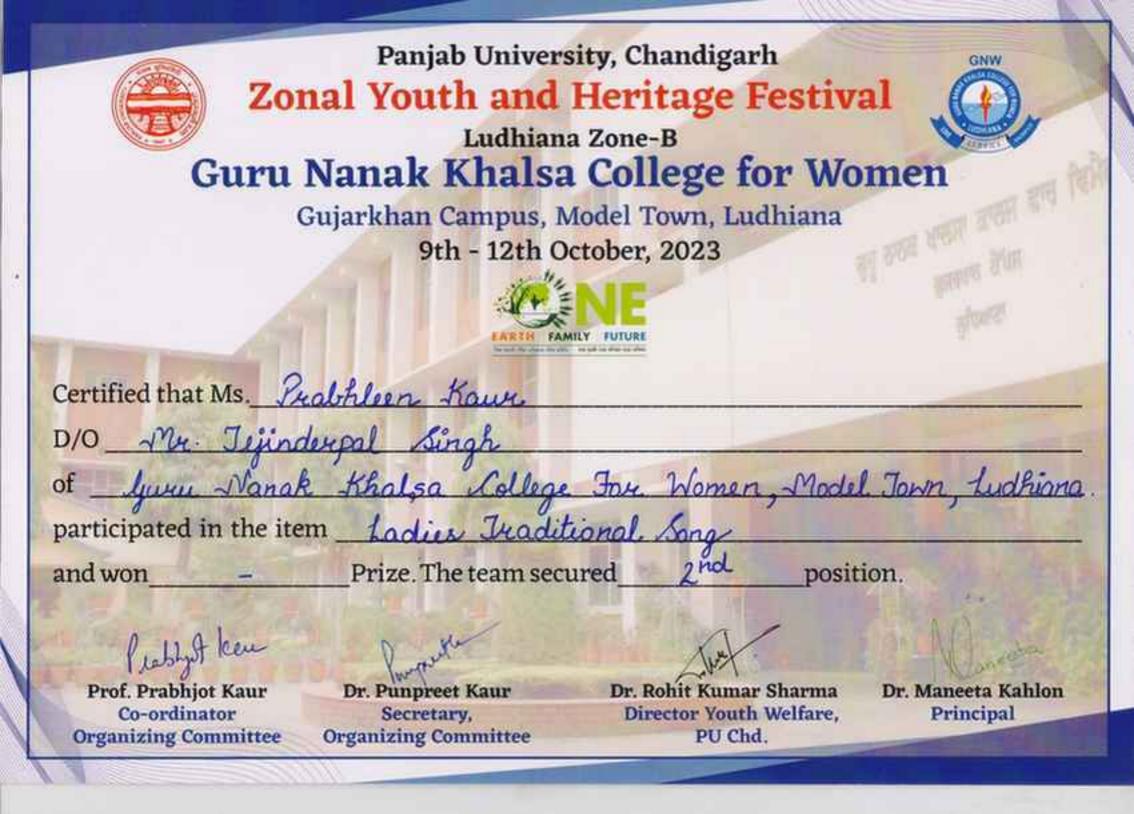

| Oct 9 to 12 ,2023 | HANDWRITING COMPETITION (HINDI)Under Panjab<br>University Zonal YOUTH & Heritage Festivalheld at<br>GNKCW, Model Town, Ludhiana     | Individual | University | Literary | Savasti jindal                                                                                                                                        | BBA 1st sem                                                                                               | 232711                                                                          | 2nd Prize | Trophy & Certificate |
|-------------------|-------------------------------------------------------------------------------------------------------------------------------------|------------|------------|----------|-------------------------------------------------------------------------------------------------------------------------------------------------------|-----------------------------------------------------------------------------------------------------------|---------------------------------------------------------------------------------|-----------|----------------------|
| Oct 9 to 12 ,2023 | INSTALLATION Under Panjab University Zonal<br>YOUTH & Heritage Festivalheld at GNKCW, Model<br>Town, Ludhiana                       | Team       | University | Cultural | Parampreet Kaur,<br>Drishti, Bimalpreet<br>Kaur& Varinda                                                                                              | BA 5th sem                                                                                                | 21168, 21207, 21225, 23199                                                      | 1st Prize | Trophy & Certificate |
| Oct 9 to 12 ,2023 | KALI Under Panjab University Zonal YOUTH &<br>Heritage Festivalheld at GNKCW, Model Town,<br>Ludhiana                               | Individual | University | Heritage | Prabhjeet kaur                                                                                                                                        | BA 1st sem                                                                                                | 21115                                                                           | 3rd Prize | Trophy & Certificate |
| Oct 9 to 12 ,2023 | KHIDDO MAKING (HERITAGE ITEMS ) Under Panjab<br>University Zonal YOUTH & Heritage Festivalheld at<br>GNKCW, Model Town, Ludhiana    | Individual | University | Heritage | Muskan                                                                                                                                                | BCOM 5th sem                                                                                              | 21-161                                                                          | 3rd Prize | Trophy & Certificate |
| Oct 9 to 12 ,2023 | LADIES TRADITIONALUnder Panjab University Zonal<br>YOUTH & Heritage Festivalheld at GNKCW, Model<br>Town, Ludhiana                  | Team       | University | Heritage | Gurpreet Kaur,<br>Simrandeep Kaur,<br>Arshhdeep Kaur,<br>Prabhleen Kaur,<br>Prabhgun Kaur,<br>Maninder Kaur                                           | BA 1st sem&<br>BA 3rd sem&<br>BA 5th sem&<br>BCOM 1st sem&<br>BCOM 5th sem                                | 23-162, 21-1145,21255, 23-1044,22-<br>143,23-286                                | 2nd Prize | Trophy & Certificate |
| Oct 9 to 12,2023  | LUDDI Under Panjab University Zonal YOUTH &<br>Heritage Festivalheld at GNKCW, Model Town,<br>Ludhiana                              | Team       | University | Heritage | Manmeet Kaur, Ashleen<br>Kaur, Mehak , Manmeet<br>Kaur, Parmeet Kaur,<br>Simranpreet Kaur,<br>Gaganjit Kaur,<br>Sneha,Jasmeet Kaur,<br>Kiratjeet Kaur | BCOM 1st sem& BCA 4th<br>sem & BA 3rd sem<br>&BCOM 3rd sem& BBA<br>1st sem & BBA 3rd sem &<br>BBA 5th sem | 231063,221928, 231106,22135,<br>221189,232706, 231003<br>,222726,222724, 231179 | 2nd Prize | Trophy & Certificate |
| Oct 9 to 12 ,2023 | MEHANDI DESIGNING (ART AND CRAFT )Under<br>Panjab University Zonal YOUTH & Heritage Festivalheld<br>at GNKCW, Model Town, Ludhiana  | Individual | University | Cultural | Harshpreet Kaur                                                                                                                                       | M.Com 3rd sem                                                                                             | 22-2415                                                                         | 1st Prize | Trophy & Certificate |
| Oct 9 to 12 ,2023 | MIME Under Panjab University Zonal YOUTH &<br>Heritage Festivalheld at GNKCW, Model Town,<br>Ludhiana                               | Team       | University | Cultural | Harleen<br>Kaur,Harmanjot<br>Kaur,Navtinder<br>Kaur,Palvi,Pinky<br>Mishra,Shrishti                                                                    | BCOM 3rd sem &BCOM<br>5th sem &BA 1st sem &<br>BA 3rd sem                                                 | 221059, 211182, 23223,22305,<br>22319,211111                                    | 3rd Prize | Trophy & Certificate |
| Oct 9 to 12 ,2023 | MIMICRYUnder Panjab University Zonal YOUTH &<br>Heritage Festivalheld at GNKCW, Model Town,<br>Ludhiana                             | Individual | University | Cultural | Shruti                                                                                                                                                | BCOM 1st sem                                                                                              | 231028                                                                          | 2ND Prize |                      |
| Oct 9 to 12 ,2023 | MITTI DE KHIDAUNE (HERITAGE ITEMS )Under<br>Panjab University Zonal YOUTH & Heritage Festivalheld<br>at GNKCW, Model Town, Ludhiana | Individual | University | Heritage | Kanchan                                                                                                                                               | BA 3rd sem                                                                                                | 22258                                                                           | 1st Prize | Trophy & Certificate |
| Oct 9 to 12 ,2023 | ON thE SPOT PAINTING (FINE-ARTS)Under Panjab<br>University Zonal YOUTH & Heritage Festivalheld at<br>GNKCW, Model Town, Ludhiana    | Individual | University | Cultural | Parampreet kaur                                                                                                                                       | BA 5th sem                                                                                                | 21168                                                                           | 1st Prize | Trophy & Certificate |