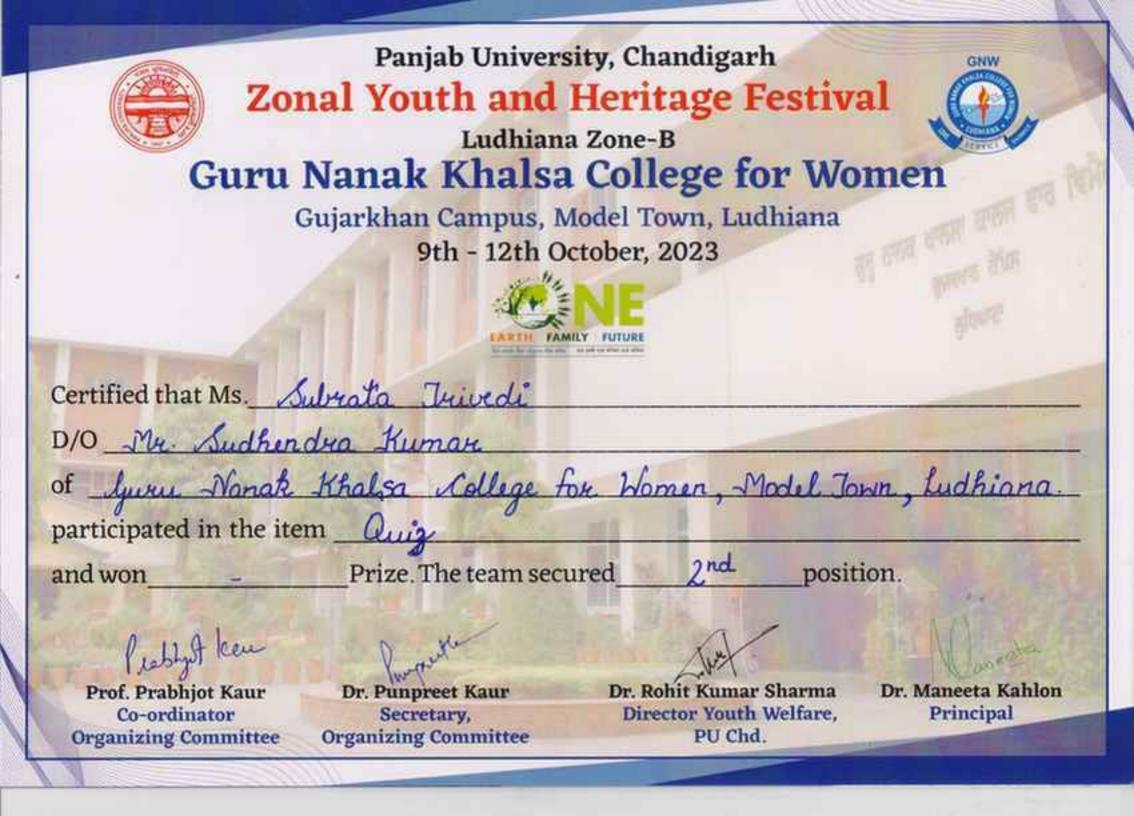

| Oct 9 to 12 ,2023  | ONE ACT PLAY Under Panjab University Zonal<br>YOUTH & Heritage Festivalheld at GNKCW, Model<br>Town, Ludhiana                              | Individual | University | Cultural | Anshika                                                                                       | BCOM 5th sem                            | 211104                                     | 2nd Prize | Trophy & Certificate |
|--------------------|--------------------------------------------------------------------------------------------------------------------------------------------|------------|------------|----------|-----------------------------------------------------------------------------------------------|-----------------------------------------|--------------------------------------------|-----------|----------------------|
| Oct 9 to 12 ,2023  | PHOTOGRAPHY (PHOTOGRAPHY)Under Panjab<br>University Zonal YOUTH & Heritage Festivalheld at<br>GNKCW, Model Town, Ludhiana                  | Individual | University | Cultural | Tammana                                                                                       | BA 3rd sem                              | 22119                                      | 3rd Prize | Trophy & Certificate |
| Oct 9 to 12 ,2023  | POSTER-MAKING(FINE-ARTS)Under Panjab<br>University Zonal YOUTH & Heritage Festivalheld at<br>GNKCW, Model Town, Ludhiana                   | Individual | University | Cultural | Kritika                                                                                       | BCOM 1st sem                            | 231058                                     | 3rd Prize | Trophy & Certificate |
| Oct 9 to 12,2023   | QUIZ Under Panjab University Zonal YOUTH &<br>Heritage Festivalheld at GNKCW, Model Town,<br>Ludhiana                                      | Team       | University | Literary | Subrata Trivedi,<br>Ishpreet Kaur & Kritika                                                   | BCOM 5th sem & BCOM<br>3rd sem          | 211099, 22148 &221172                      | 2nd Prize | Trophy & Certificate |
| Oct 9 to 12 ,2023  | RASSA VATNA (HERITAGE ITEMS )Under Panjab<br>University Zonal YOUTH & Heritage Festivalheld at<br>GNKCW, Model Town, Ludhiana              | Individual | University | Heritage | Muskan                                                                                        | BCOM 5th sem                            | 211175                                     | 1st Prize | Trophy & Certificate |
| Oct 9 to 12 ,2023  | SKIT Under Panjab University Zonal YOUTH &<br>Heritage Festivalheld at GNKCW, Model Town,<br>Ludhiana                                      | Team       | University | Cultural | Hardeep Kaur,Jaskiran<br>Kaur,Kanan<br>Bhambri,Manpreet<br>Kaur,Taniya<br>Verma,Yashika Digra | BA 3rd sem<br>& BCOM 3rd sem            | 22188, 211084, 22192,22287,<br>22197,22329 | 1st Prize | Trophy & Certificate |
| Oct 9 to 12,2023   | STILL-LIFE (FINE-ARTS)Under Panjab University<br>Zonal YOUTH & Heritage Festivalheld at GNKCW,<br>Model Town, Ludhiana                     | Individual | University | Cultural | Stuti                                                                                         | BA 5th sem                              | 21198                                      | 2nd Prize | Trophy & Certificate |
| Oct 9 to 12 ,2023  | VAAR Under Panjab University Zonal YOUTH &<br>Heritage Festivalheld at GNKCW, Model Town,<br>Ludhiana                                      | Team       | University | Heritage | Prabhleen<br>Kaur,Prabhjeet Kaur&<br>Abhi                                                     | BCOM 1st sem,BA 3rd<br>sem & BA 5th sem | 231044,21115 & 22205                       | 2nd Prize | Trophy & Certificate |
| Nov 3rd - 6th,2023 | INSTALLATION competition under INTER -ZONAL<br>YOUTH & HERITAGE FESTIVALheld at Dev Samaj<br>College,Ferozpur                              | Team       | University | Cultural | Parampreet Kaur,<br>Varinda, Drishti,<br>Bimalpreet                                           | BA 5th sem& BA 1st sem                  | 21168, 23199, 21207 & 21225                | 1st Prize | Trophy & Certificate |
| Nov 3rd - 6th,2023 | MEHNDI competition under INTER -ZONAL YOUTH &<br>HERITAGE FESTIVALheld at Dev Samaj<br>College,Ferozpur                                    | Individual | University | Cultural | Harshpreet Kaur                                                                               | M.com 3rd sem                           | 222415                                     | 2nd Prize | Trophy & Certificate |
| Nov 3rd - 6th,2023 | CREATIVE WRITING - SHORT STORY WRITING<br>competition under INTER -ZONAL YOUTH &<br>HERITAGE FESTIVALheld at Dev Samaj<br>College,Ferozpur | Individual | University | Literary | Komalpreet Kaur<br>Sohanpal                                                                   | MA 3rd sem                              | 22211                                      | 2nd Prize | Trophy & Certificate |