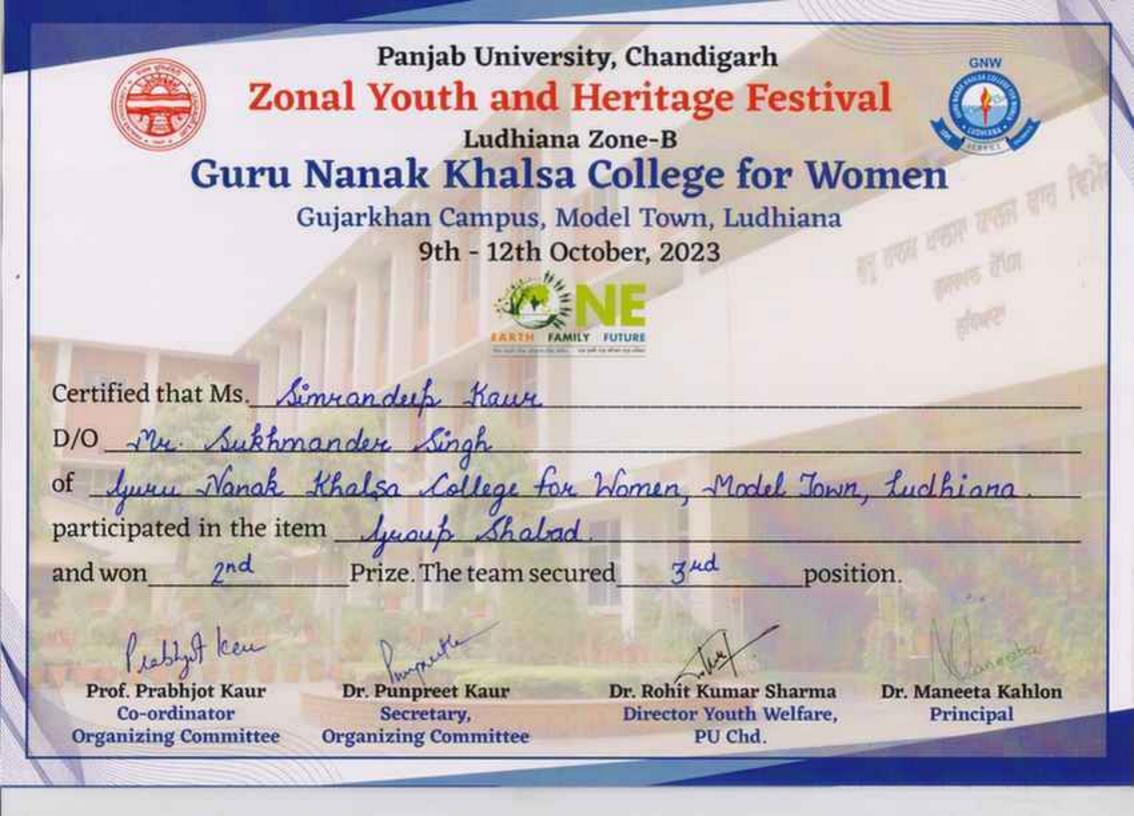

| · · · · · · · · · · · · · · · · · · · |                                                                                                                                          |            |            |          |                                                                                                                                                                                                 |                                                                                                                      |                                                              |           |                      |
|---------------------------------------|------------------------------------------------------------------------------------------------------------------------------------------|------------|------------|----------|-------------------------------------------------------------------------------------------------------------------------------------------------------------------------------------------------|----------------------------------------------------------------------------------------------------------------------|--------------------------------------------------------------|-----------|----------------------|
| Oct 9 to 12,2023                      | FOLK ORCHESTRA Under Panjab University Zonal<br>YOUTH & Heritage Festivalheld at GNKCW, Model<br>Town, Ludhiana                          | Team       | University | Heritage | Prabhnoor kaur                                                                                                                                                                                  | BA 1st sem                                                                                                           | 23111                                                        | 3rd Prize | Trophy & Certificate |
| Oct 9 to 12 ,2023                     | GHAZAL Under Panjab University Zonal YOUTH &<br>Heritage Festivalheld at GNKCW, Model Town,<br>Ludhiana                                  | Individual | University | Cultural | Simrandeep kaur                                                                                                                                                                                 | BCOM 5th sem                                                                                                         | 21-1145                                                      | 2nd Prize | Trophy & Certificate |
| Oct 9 to 12 ,2023                     | GIDDHA Under Panjab University Zonal YOUTH &<br>Heritage Festivalheld at GNKCW, Model Town,<br>Ludhiana                                  | Team       | University | Cultural | Harpreet Kaur, Jasnoor<br>Kaur, Loveleen Kaur,<br>Jaskiran Kaur, Riya<br>Sharma, Gargi Sharma,<br>Gurleen Kaur,<br>Jashandeep Kaur,<br>Prabhleen Kaur,<br>Varonica Jindal, Ikjot<br>Kaur Bhoday | BA 5th sem, MA 1st sem,<br>BA 3rd sem, BBA 5th<br>sem, BA 1st sem, BCOM<br>3rd sem, M.Com 3rd sem,<br>PGDCA 1st sem. | 232222 ,23283, 23228, 221035, 222422,<br>232422, 232612      | 2nd Prize | Trophy & Certificate |
| Oct 9 to 12,2023                      | GIDDHA Under Panjab University Zonal YOUTH &<br>Heritage Festivalheld at GNKCW, Model Town,<br>Ludhiana                                  | Individual | University | Cultural | Gargi sharma                                                                                                                                                                                    | BA 1st sem                                                                                                           | 23228                                                        | 3rd Prize | Trophy & Certificate |
| Oct 9 to 12 ,2023                     | GIDDHA Under Panjab University Zonal YOUTH &<br>Heritage Festivalheld at GNKCW, Model Town,<br>Ludhiana                                  | Individual | University | Cultural | Jashandeep Kaur                                                                                                                                                                                 | M.Com-II & 22-2422                                                                                                   | 222422                                                       | 1st prie  | Trophy & Certificate |
| Oct 9 to 12,2023                      | GROUP SHABAD Under Panjab University Zonal<br>YOUTH & Heritage Festivalheld at GNKCW, Model<br>Town, Ludhiana                            | Team       | University | Cultural | Prabhnoor Kaur,<br>Simrandeep Kaur,<br>Gurpreet Kaur, Lavisha<br>,Tamanpreet Kaur<br>,Tanvi<br>& Prabhgun Kaur                                                                                  | BA 1st sem, BCOM 5th<br>sem, BA 3rd sem, M.Com<br>1st sem.                                                           | 23-111 ,21-1145, 23-162, 22-344, 23-<br>2713, 23-105, 22-143 | 3rd Prize | Trophy & Certificate |
| Oct 9 to 12,2023                      | GROUP SHABAD Under Panjab University Zonal<br>YOUTH & Heritage Festivalheld at GNKCW, Model<br>Town, Ludhiana                            | Team       | University | Cultural | Simrandeep kaur                                                                                                                                                                                 | BCOM 5th sem                                                                                                         | 21-1145                                                      | 2nd Prize | Trophy & Certificate |
| Oct 9 to 12,2023                      | GROUP SONG Under Panjab University Zonal YOUTH<br>& Heritage Festivalheld at GNKCW, Model Town,<br>Ludhiana                              | Team       | University | Cultural | Simrandeep Kaur,<br>Lavisha, Prabhjeet<br>Kaur,Jasdeep Kaur<br>,Prabhnoor Kaur,<br>Gurpreet Kaur                                                                                                | BCOM 5th sem, BA 1st<br>sem, BA 5th sem,                                                                             | 21-1145,23-106,21-115,21-139, 23-111,<br>23-162.             | 2nd Prize | Trophy & Certificate |
| Oct 9 to 12 ,2023                     | GROUP SONG Under Panjab University Zonal YOUTH<br>& Heritage Festivalheld at GNKCW, Model Town,<br>Ludhiana                              | Individual | University | Cultural | Simrandeep kaur                                                                                                                                                                                 | BCOM 5th sem                                                                                                         | 21-1145                                                      | 1st Prize | Trophy & Certificate |
| Oct 9 to 12 ,2023                     | GUDDIAN PATOLE MAKING (HERITAGE ITEMS )<br>Under Panjab University Zonal YOUTH & Heritage<br>Festivalheld at GNKCW, Model Town, Ludhiana | Individual | University | Heritage | Khushboo                                                                                                                                                                                        | BA 1st sem                                                                                                           | 23131                                                        | 1st Prize | Trophy & Certificate |
| Oct 9 to 12 ,2023                     | HANDWRITING COMPETITION(punjabi) Under<br>Panjab University Zonal YOUTH & Heritage Festivalheld<br>at GNKCW, Model Town, Ludhiana        | Individual | University | Literary | Jyotsna                                                                                                                                                                                         | BCOM 3rd sem                                                                                                         | 221173                                                       | 2nd Prize | Trophy & Certificate |
| Oct 9 to 12 ,2023                     | HANDWRITING COMPETITION(punjabi) Under<br>Panjab University Zonal YOUTH & Heritage Festivalheld<br>at GNKCW, Model Town, Ludhiana        | Individual | University | Literary | Simran Devgan                                                                                                                                                                                   | BCOM 3rd sem                                                                                                         | 221128                                                       | 1st Prize | Trophy & Certificate |