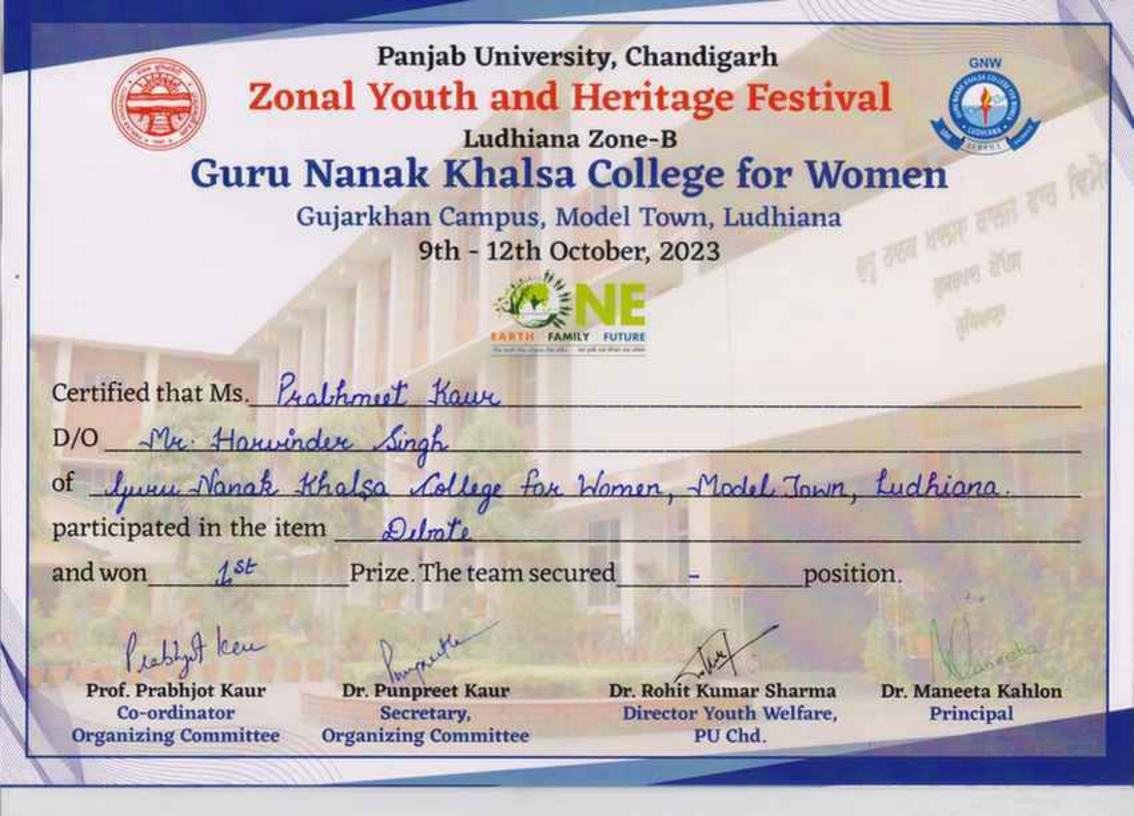

reel

Dr. Maneeta Kahlon Principal

Dr. MANEETA KAHLON Principal G.N.Kh. College for Women Gujarkhan Campus, Model Town, Ludhiana.

| 5.3.1                     | Number of awards/medals for out                                                                                                   | standing            | g performanc                                         | e in Sport                                     | s/Cultural Acti             | ivities at Univers | sity/State/National/Interr | national level (2 | 2023-24)                        |
|---------------------------|-----------------------------------------------------------------------------------------------------------------------------------|---------------------|------------------------------------------------------|------------------------------------------------|-----------------------------|--------------------|----------------------------|-------------------|---------------------------------|
| Date of<br>event/activity | Name of the Award/ Medal/ Competiton                                                                                              | Team/<br>Individual | University/<br>National /<br>International/St<br>ate | Sports /<br>Cultural/<br>Heritage/<br>Literary | Name of the<br>Student      | Class              | Roll no                    | Prize             | Certficates/ Trophy<br>Attached |
| July 03-09, 2023          | 7-Day YOUTH Leadership Camp organized by YOUTH<br>Welfare Department of Panjab University, Chandigarh                             | Individual          | University                                           | Cultural                                       | Sonali Rai                  | BCOM 4th sem       | 211063                     | 1st Prize         | Trophy                          |
| July 3 to 9 ,2023         | 7-Day YOUTH Leadership Camp organized by YOUTH<br>Welfare Department of Panjab University, Chandigarh                             | Individual          | University                                           | Cultural                                       | Sonali Rai                  | BCOM 4th sem       | 211063                     | Best Camper       | Certificate                     |
| Oct 9 to 12,2023          | CROCHET WORK (ART AND CRAFT)Under Panjab<br>University Zonal YOUTH & Heritage Festivalheld at<br>GNKCW, Model Town, Ludhiana      | Individual          | University                                           | Heritage                                       | Lachmi                      | BA 1st sem         | 23149                      | 2nd Prize         | Trophy & Certificate            |
| Oct 9 to 12 ,2023         | BHAND Under Panjab University Zonal YOUTH &<br>Heritage Festival held at GNKCW, Model Town,<br>Ludhiana                           | Team                | University                                           | Heritage                                       | Kumkum & Shivani            | BA 3rd sem         | 22277 & 22314              | 2nd Prize         | Trophy & Certificate            |
| Oct 9 to 12,2023          | CARTOONING (FINE-ARTS) Under Panjab University<br>Zonal YOUTH & Heritage Festivalheld at GNKCW,<br>Model Town, Ludhiana           | Individual          | University                                           | Cultural                                       | Arshpreet Kaur              | BA 1st sem         | 23108                      | 3rd Prize         | Trophy & Certificate            |
| Oct 9 to 12 ,2023         | CHHIKKU MAKING (HERITAGE ITEMS ) Under<br>Panjab University Zonal YOUTH & Heritage Festivalheld<br>at GNKCW, Model Town, Ludhiana | Individual          | University                                           | Heritage                                       | Muskan                      | BCOM 5th sem       | 211161                     | 1st Prize         | Trophy & Certificate            |
| Oct 9 to 12 ,2023         | STORY WRITING Under Panjab University Zonal<br>YOUTH & Heritage Festivalheld at GNKCW, Model<br>Town, Ludhiana                    | Individual          | University                                           | Literary                                       | Komalpreet kaur<br>sohanpal | MA 4th sem         | 222211                     | 2nd Prize         | Trophy & Certificate            |
| Oct 9 to 12 ,2023         | CREATIVE WRITING (ESSAY)Under Panjab<br>University Zonal YOUTH & Heritage Festivalheld at<br>GNKCW, Model Town, Ludhiana          | Individual          | University                                           | Literary                                       | Ravneet kaur                | BCA 3rd sem        | 221945                     | 3rd Prize         | Trophy & Certificate            |
| Oct 9 to 12,2023          | DEBATE Under Panjab University Zonal YOUTH &<br>Heritage Festivalheld at GNKCW, Model Town,<br>Ludhiana                           | Individual          | University                                           | Literary                                       | Prabhmeet kaur              | M.Com 1st sem      | 232411,                    | 1st Prize         | Trophy & Certificate            |
| Oct 9 to 12 ,2023         | EENNU MAKING (HERITAGE ITEMS) Under Panjab<br>University Zonal YOUTH & Heritage Festivalheld at<br>GNKCW, Model Town, Ludhiana    | Individual          | University                                           | Heritage                                       | Cheena                      | BCOM 5th sem       | 211176                     | 3rd Prize         | Trophy & Certificate            |
| Oct 9 to 12 ,2023         | ELOCUTION Under Panjab University Zonal YOUTH &<br>Heritage Festivalheld at GNKCW, Model Town,<br>Ludhiana                        | Individual          | University                                           | Literary                                       | Ramandeep kaur              | BCOM 3rd sem       | 221011                     | 2nd Prize         | Trophy & Certificate            |