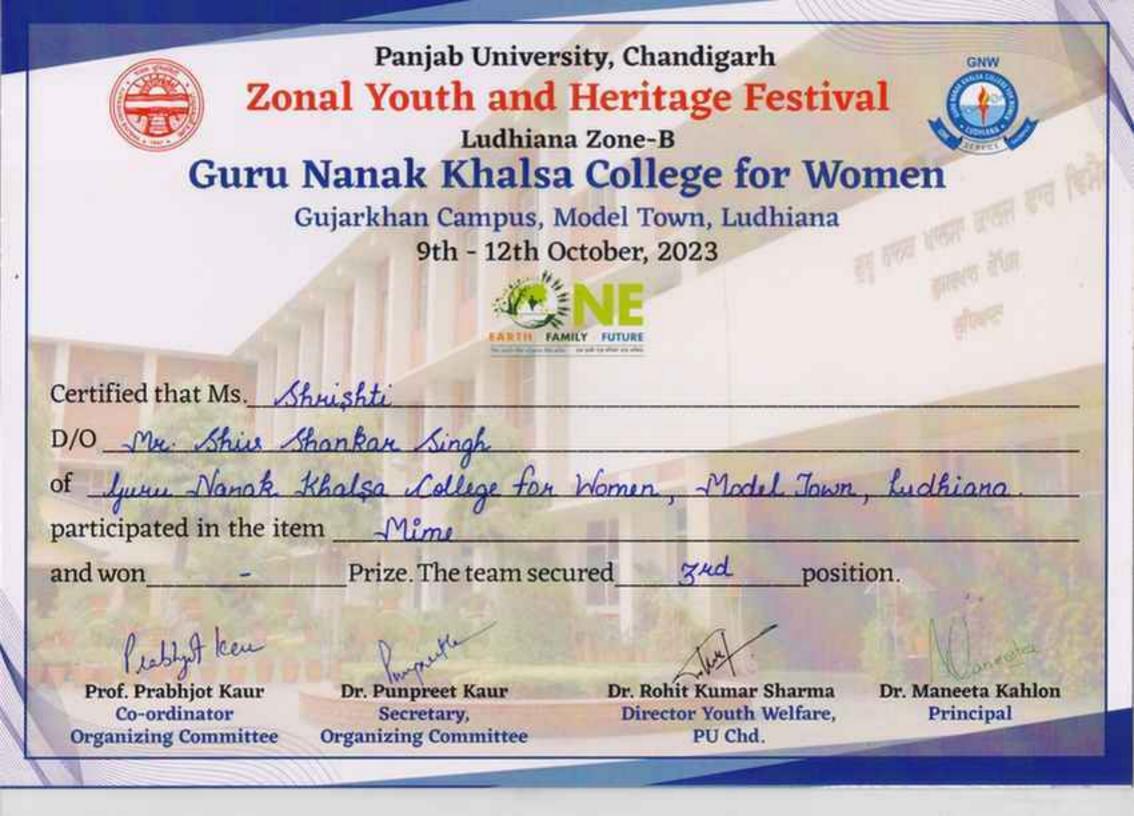

| Oct 9 to 12 ,2023 | HANDWRITING COMPETITION (HINDI)Under Panjab<br>University Zonal YOUTH & Heritage Festivalheld at<br>GNKCW, Model Town, Ludhiana     | Individual | University | Literary | Savasti jindal                                                                                                                                        | BBA 1st sem                                                                                               | 232711                                                                          | 2nd Prize | Trophy & Certificate |
|-------------------|-------------------------------------------------------------------------------------------------------------------------------------|------------|------------|----------|-------------------------------------------------------------------------------------------------------------------------------------------------------|-----------------------------------------------------------------------------------------------------------|---------------------------------------------------------------------------------|-----------|----------------------|
| Oct 9 to 12 ,2023 | INSTALLATION Under Panjab University Zonal<br>YOUTH & Heritage Festivalheld at GNKCW, Model<br>Town, Ludhiana                       | Team       | University | Cultural | Parampreet Kaur,<br>Drishti, Bimalpreet<br>Kaur& Varinda                                                                                              | BA 5th sem                                                                                                | 21168, 21207, 21225, 23199                                                      | 1st Prize | Trophy & Certificate |
| Oct 9 to 12 ,2023 | KALI Under Panjab University Zonal YOUTH &<br>Heritage Festivalheld at GNKCW, Model Town,<br>Ludhiana                               | Individual | University | Heritage | Prabhjeet kaur                                                                                                                                        | BA 1st sem                                                                                                | 21115                                                                           | 3rd Prize | Trophy & Certificate |
| Oct 9 to 12 ,2023 | KHIDDO MAKING (HERITAGE ITEMS ) Under Panjab<br>University Zonal YOUTH & Heritage Festivalheld at<br>GNKCW, Model Town, Ludhiana    | Individual | University | Heritage | Muskan                                                                                                                                                | BCOM 5th sem                                                                                              | 21-161                                                                          | 3rd Prize | Trophy & Certificate |
| Oct 9 to 12 ,2023 | LADIES TRADITIONALUnder Panjab University Zonal<br>YOUTH & Heritage Festivalheld at GNKCW, Model<br>Town, Ludhiana                  | Team       | University | Heritage | Gurpreet Kaur,<br>Simrandeep Kaur,<br>Arshhdeep Kaur,<br>Prabhleen Kaur,<br>Prabhgun Kaur,<br>Maninder Kaur                                           | BA 1st sem&<br>BA 3rd sem&<br>BA 5th sem&<br>BCOM 1st sem&<br>BCOM 5th sem                                | 23-162, 21-1145,21255, 23-1044,22-<br>143,23-286                                | 2nd Prize | Trophy & Certificate |
| Oct 9 to 12,2023  | LUDDI Under Panjab University Zonal YOUTH &<br>Heritage Festivalheld at GNKCW, Model Town,<br>Ludhiana                              | Team       | University | Heritage | Manmeet Kaur, Ashleen<br>Kaur, Mehak , Manmeet<br>Kaur, Parmeet Kaur,<br>Simranpreet Kaur,<br>Gaganjit Kaur,<br>Sneha,Jasmeet Kaur,<br>Kiratjeet Kaur | BCOM 1st sem& BCA 4th<br>sem & BA 3rd sem<br>&BCOM 3rd sem& BBA<br>1st sem & BBA 3rd sem &<br>BBA 5th sem | 231063,221928, 231106,22135,<br>221189,232706, 231003<br>,222726,222724, 231179 | 2nd Prize | Trophy & Certificate |
| Oct 9 to 12 ,2023 | MEHANDI DESIGNING (ART AND CRAFT )Under<br>Panjab University Zonal YOUTH & Heritage Festivalheld<br>at GNKCW, Model Town, Ludhiana  | Individual | University | Cultural | Harshpreet Kaur                                                                                                                                       | M.Com 3rd sem                                                                                             | 22-2415                                                                         | 1st Prize | Trophy & Certificate |
| Oct 9 to 12 ,2023 | MIME Under Panjab University Zonal YOUTH &<br>Heritage Festivalheld at GNKCW, Model Town,<br>Ludhiana                               | Team       | University | Cultural | Harleen<br>Kaur,Harmanjot<br>Kaur,Navtinder<br>Kaur,Palvi,Pinky<br>Mishra,Shrishti                                                                    | BCOM 3rd sem &BCOM<br>5th sem &BA 1st sem &<br>BA 3rd sem                                                 | 221059, 211182, 23223,22305,<br>22319,211111                                    | 3rd Prize | Trophy & Certificate |
| Oct 9 to 12 ,2023 | MIMICRYUnder Panjab University Zonal YOUTH &<br>Heritage Festivalheld at GNKCW, Model Town,<br>Ludhiana                             | Individual | University | Cultural | Shruti                                                                                                                                                | BCOM 1st sem                                                                                              | 231028                                                                          | 2ND Prize |                      |
| Oct 9 to 12 ,2023 | MITTI DE KHIDAUNE (HERITAGE ITEMS )Under<br>Panjab University Zonal YOUTH & Heritage Festivalheld<br>at GNKCW, Model Town, Ludhiana | Individual | University | Heritage | Kanchan                                                                                                                                               | BA 3rd sem                                                                                                | 22258                                                                           | 1st Prize | Trophy & Certificate |
| Oct 9 to 12 ,2023 | ON thE SPOT PAINTING (FINE-ARTS)Under Panjab<br>University Zonal YOUTH & Heritage Festivalheld at<br>GNKCW, Model Town, Ludhiana    | Individual | University | Cultural | Parampreet kaur                                                                                                                                       | BA 5th sem                                                                                                | 21168                                                                           | 1st Prize | Trophy & Certificate |