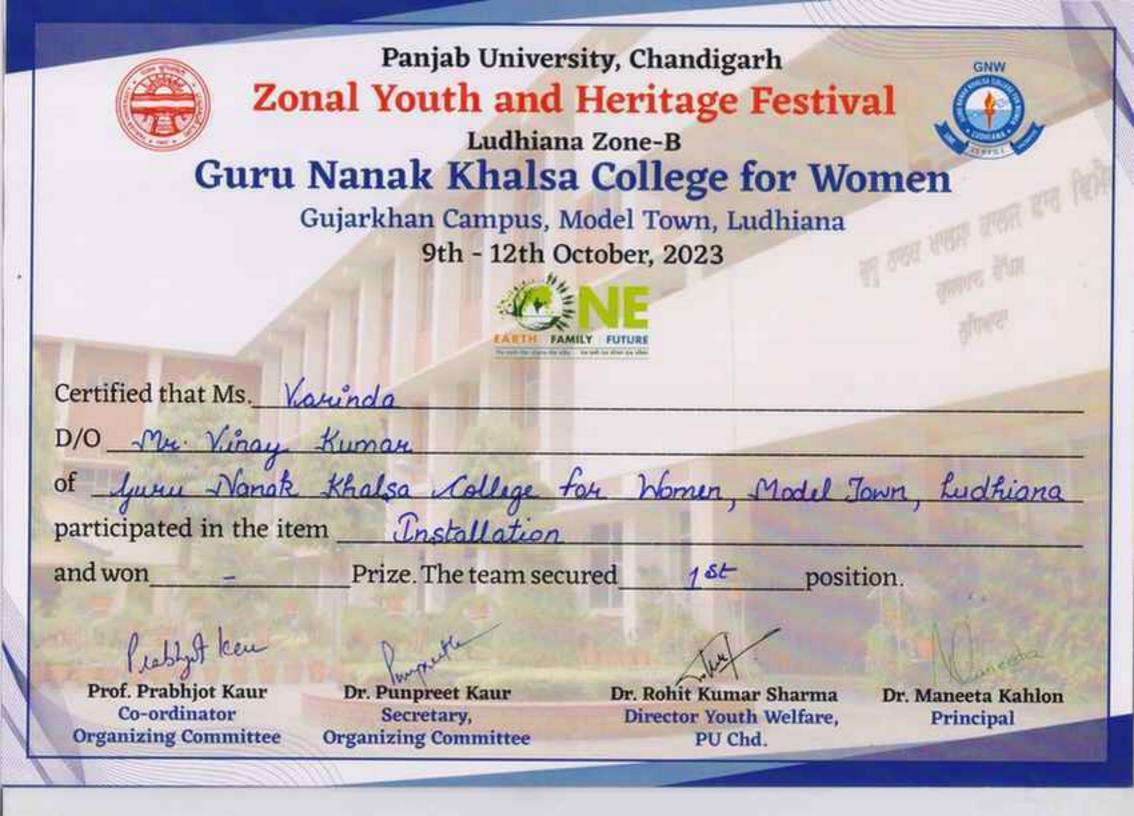

| Oct 9 to 12 ,2023 | HANDWRITING COMPETITION (HINDI)Under Panjab<br>University Zonal YOUTH & Heritage Festivalheld at<br>GNKCW, Model Town, Ludhiana     | Individual | University | Literary | Savasti jindal                                                                                                                                        | BBA 1st sem                                                                                               | 232711                                                                          | 2nd Prize | Trophy & Certificate |
|-------------------|-------------------------------------------------------------------------------------------------------------------------------------|------------|------------|----------|-------------------------------------------------------------------------------------------------------------------------------------------------------|-----------------------------------------------------------------------------------------------------------|---------------------------------------------------------------------------------|-----------|----------------------|
| Oct 9 to 12 ,2023 | INSTALLATION Under Panjab University Zonal<br>YOUTH & Heritage Festivalheld at GNKCW, Model<br>Town, Ludhiana                       | Team       | University | Cultural | Parampreet Kaur,<br>Drishti, Bimalpreet<br>Kaur& Varinda                                                                                              | BA 5th sem                                                                                                | 21168, 21207, 21225, 23199                                                      | 1st Prize | Trophy & Certificate |
| Oct 9 to 12 ,2023 | KALI Under Panjab University Zonal YOUTH &<br>Heritage Festivalheld at GNKCW, Model Town,<br>Ludhiana                               | Individual | University | Heritage | Prabhjeet kaur                                                                                                                                        | BA 1st sem                                                                                                | 21115                                                                           | 3rd Prize | Trophy & Certificate |
| Oct 9 to 12 ,2023 | KHIDDO MAKING (HERITAGE ITEMS ) Under Panjab<br>University Zonal YOUTH & Heritage Festivalheld at<br>GNKCW, Model Town, Ludhiana    | Individual | University | Heritage | Muskan                                                                                                                                                | BCOM 5th sem                                                                                              | 21-161                                                                          | 3rd Prize | Trophy & Certificate |
| Oct 9 to 12 ,2023 | LADIES TRADITIONALUnder Panjab University Zonal<br>YOUTH & Heritage Festivalheld at GNKCW, Model<br>Town, Ludhiana                  | Team       | University | Heritage | Gurpreet Kaur,<br>Simrandeep Kaur,<br>Arshhdeep Kaur,<br>Prabhleen Kaur,<br>Prabhgun Kaur,<br>Maninder Kaur                                           | BA 1st sem&<br>BA 3rd sem&<br>BA 5th sem&<br>BCOM 1st sem&<br>BCOM 5th sem                                | 23-162, 21-1145,21255, 23-1044,22-<br>143,23-286                                | 2nd Prize | Trophy & Certificate |
| Oct 9 to 12,2023  | LUDDI Under Panjab University Zonal YOUTH &<br>Heritage Festivalheld at GNKCW, Model Town,<br>Ludhiana                              | Team       | University | Heritage | Manmeet Kaur, Ashleen<br>Kaur, Mehak , Manmeet<br>Kaur, Parmeet Kaur,<br>Simranpreet Kaur,<br>Gaganjit Kaur,<br>Sneha,Jasmeet Kaur,<br>Kiratjeet Kaur | BCOM 1st sem& BCA 4th<br>sem & BA 3rd sem<br>&BCOM 3rd sem& BBA<br>1st sem & BBA 3rd sem &<br>BBA 5th sem | 231063,221928, 231106,22135,<br>221189,232706, 231003<br>,222726,222724, 231179 | 2nd Prize | Trophy & Certificate |
| Oct 9 to 12 ,2023 | MEHANDI DESIGNING (ART AND CRAFT )Under<br>Panjab University Zonal YOUTH & Heritage Festivalheld<br>at GNKCW, Model Town, Ludhiana  | Individual | University | Cultural | Harshpreet Kaur                                                                                                                                       | M.Com 3rd sem                                                                                             | 22-2415                                                                         | 1st Prize | Trophy & Certificate |
| Oct 9 to 12 ,2023 | MIME Under Panjab University Zonal YOUTH &<br>Heritage Festivalheld at GNKCW, Model Town,<br>Ludhiana                               | Team       | University | Cultural | Harleen<br>Kaur,Harmanjot<br>Kaur,Navtinder<br>Kaur,Palvi,Pinky<br>Mishra,Shrishti                                                                    | BCOM 3rd sem &BCOM<br>5th sem &BA 1st sem &<br>BA 3rd sem                                                 | 221059, 211182, 23223,22305,<br>22319,211111                                    | 3rd Prize | Trophy & Certificate |
| Oct 9 to 12 ,2023 | MIMICRYUnder Panjab University Zonal YOUTH &<br>Heritage Festivalheld at GNKCW, Model Town,<br>Ludhiana                             | Individual | University | Cultural | Shruti                                                                                                                                                | BCOM 1st sem                                                                                              | 231028                                                                          | 2ND Prize |                      |
| Oct 9 to 12 ,2023 | MITTI DE KHIDAUNE (HERITAGE ITEMS )Under<br>Panjab University Zonal YOUTH & Heritage Festivalheld<br>at GNKCW, Model Town, Ludhiana | Individual | University | Heritage | Kanchan                                                                                                                                               | BA 3rd sem                                                                                                | 22258                                                                           | 1st Prize | Trophy & Certificate |
| Oct 9 to 12 ,2023 | ON thE SPOT PAINTING (FINE-ARTS)Under Panjab<br>University Zonal YOUTH & Heritage Festivalheld at<br>GNKCW, Model Town, Ludhiana    | Individual | University | Cultural | Parampreet kaur                                                                                                                                       | BA 5th sem                                                                                                | 21168                                                                           | 1st Prize | Trophy & Certificate |