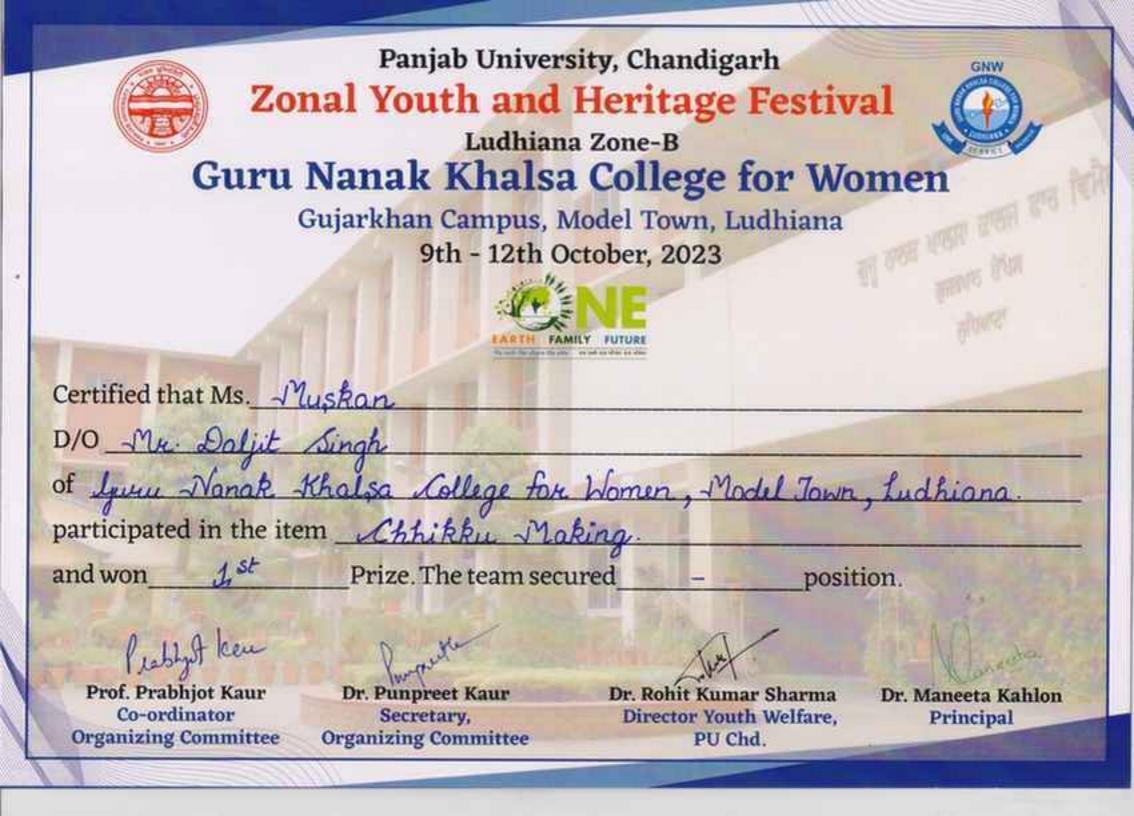

reel

Dr. Maneeta Kahlon Principal

Dr. MANEETA KAHLON Principal G.N.Kh. College for Women Gujarkhan Campus, Model Town, Ludhiana.

| 5.3.1                     | Number of awards/medals for out                                                                                                   | standing            | g performanc                                         | e in Sport                                     | s/Cultural Acti             | ivities at Univers | sity/State/National/Interr | national level (2 | 2023-24)                        |
|---------------------------|-----------------------------------------------------------------------------------------------------------------------------------|---------------------|------------------------------------------------------|------------------------------------------------|-----------------------------|--------------------|----------------------------|-------------------|---------------------------------|
| Date of<br>event/activity | Name of the Award/ Medal/ Competiton                                                                                              | Team/<br>Individual | University/<br>National /<br>International/St<br>ate | Sports /<br>Cultural/<br>Heritage/<br>Literary | Name of the<br>Student      | Class              | Roll no                    | Prize             | Certficates/ Trophy<br>Attached |
| July 03-09, 2023          | 7-Day YOUTH Leadership Camp organized by YOUTH<br>Welfare Department of Panjab University, Chandigarh                             | Individual          | University                                           | Cultural                                       | Sonali Rai                  | BCOM 4th sem       | 211063                     | 1st Prize         | Trophy                          |
| July 3 to 9 ,2023         | 7-Day YOUTH Leadership Camp organized by YOUTH<br>Welfare Department of Panjab University, Chandigarh                             | Individual          | University                                           | Cultural                                       | Sonali Rai                  | BCOM 4th sem       | 211063                     | Best Camper       | Certificate                     |
| Oct 9 to 12,2023          | CROCHET WORK (ART AND CRAFT)Under Panjab<br>University Zonal YOUTH & Heritage Festivalheld at<br>GNKCW, Model Town, Ludhiana      | Individual          | University                                           | Heritage                                       | Lachmi                      | BA 1st sem         | 23149                      | 2nd Prize         | Trophy & Certificate            |
| Oct 9 to 12 ,2023         | BHAND Under Panjab University Zonal YOUTH &<br>Heritage Festival held at GNKCW, Model Town,<br>Ludhiana                           | Team                | University                                           | Heritage                                       | Kumkum & Shivani            | BA 3rd sem         | 22277 & 22314              | 2nd Prize         | Trophy & Certificate            |
| Oct 9 to 12,2023          | CARTOONING (FINE-ARTS) Under Panjab University<br>Zonal YOUTH & Heritage Festivalheld at GNKCW,<br>Model Town, Ludhiana           | Individual          | University                                           | Cultural                                       | Arshpreet Kaur              | BA 1st sem         | 23108                      | 3rd Prize         | Trophy & Certificate            |
| Oct 9 to 12 ,2023         | CHHIKKU MAKING (HERITAGE ITEMS ) Under<br>Panjab University Zonal YOUTH & Heritage Festivalheld<br>at GNKCW, Model Town, Ludhiana | Individual          | University                                           | Heritage                                       | Muskan                      | BCOM 5th sem       | 211161                     | 1st Prize         | Trophy & Certificate            |
| Oct 9 to 12 ,2023         | STORY WRITING Under Panjab University Zonal<br>YOUTH & Heritage Festivalheld at GNKCW, Model<br>Town, Ludhiana                    | Individual          | University                                           | Literary                                       | Komalpreet kaur<br>sohanpal | MA 4th sem         | 222211                     | 2nd Prize         | Trophy & Certificate            |
| Oct 9 to 12 ,2023         | CREATIVE WRITING (ESSAY)Under Panjab<br>University Zonal YOUTH & Heritage Festivalheld at<br>GNKCW, Model Town, Ludhiana          | Individual          | University                                           | Literary                                       | Ravneet kaur                | BCA 3rd sem        | 221945                     | 3rd Prize         | Trophy & Certificate            |
| Oct 9 to 12,2023          | DEBATE Under Panjab University Zonal YOUTH &<br>Heritage Festivalheld at GNKCW, Model Town,<br>Ludhiana                           | Individual          | University                                           | Literary                                       | Prabhmeet kaur              | M.Com 1st sem      | 232411,                    | 1st Prize         | Trophy & Certificate            |
| Oct 9 to 12 ,2023         | EENNU MAKING (HERITAGE ITEMS) Under Panjab<br>University Zonal YOUTH & Heritage Festivalheld at<br>GNKCW, Model Town, Ludhiana    | Individual          | University                                           | Heritage                                       | Cheena                      | BCOM 5th sem       | 211176                     | 3rd Prize         | Trophy & Certificate            |
| Oct 9 to 12 ,2023         | ELOCUTION Under Panjab University Zonal YOUTH &<br>Heritage Festivalheld at GNKCW, Model Town,<br>Ludhiana                        | Individual          | University                                           | Literary                                       | Ramandeep kaur              | BCOM 3rd sem       | 221011                     | 2nd Prize         | Trophy & Certificate            |