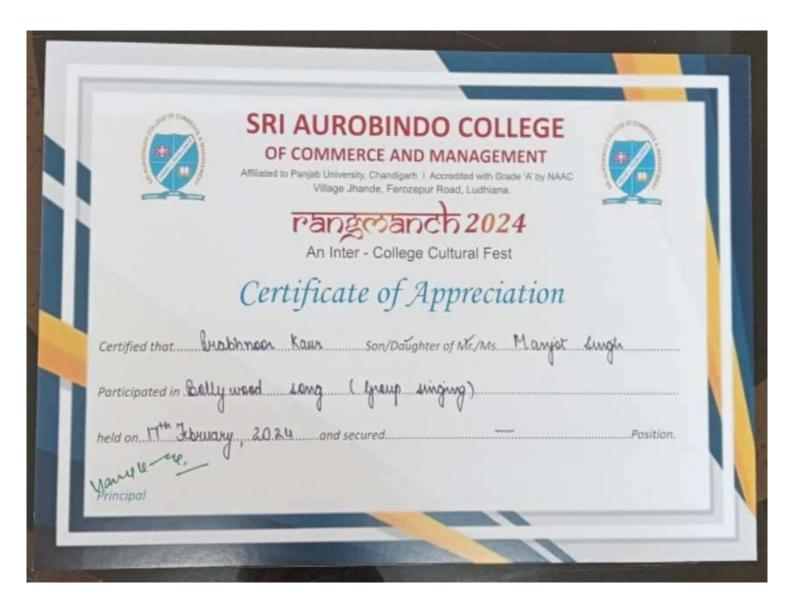

the institute recognizes her extra-curricular qualities.

Session 2014 - 2015

| This is to c | ertify that Ms. | HARPREET | KAUR     |                               |
|--------------|-----------------|----------|----------|-------------------------------|
| D/o          | SURDIT          | SIN6H    |          | took part in                  |
| event        | GROUP           | DANCE    | held on_ | 28th February 2024            |
| securing _   | 工               |          |          | . Her participation is highly |

Event Coordinator





#### FIRST PRIZE

SOLO SINGING (FOLK SONG)

9" PROF. GURBIR SINGH SARNA MEMORIAL INTER-COLLEGE COMPETITIONS February 10, 2024

DRIGAMISED BY

**GURU NANAK KHALSA COLLEGE FOR WOMEN** 

GUJARKHAN CAMPUS, MODEL TOWN LUDHIANA





































(Approved by AICTE, Govt. of Punjab, Affiliated to IKG PTU)

| Contilical | te of Appreciatio | m.  |
|------------|-------------------|-----|
| 11.        | 11/00 2424        | ,,, |
| n          | INAR 2K24         | *** |

Session 2024-2025

| D/o_M_     | HARVINDER .    | SINGH         | took part in              |
|------------|----------------|---------------|---------------------------|
| event WEBS | ITE DEVELOPMEN | Ineld on 28th | February, 2K24            |
| securing   | IIInd          |               | r participation is highly |

\_\_

Event Coordinator



(Approved by AICTE, Govt. of Punjab, Affiliated to IKG PTU)

Certificate of Appreciation

HUNAR 2024

Session 2024 - 2025

| This is to c | ertify that M | Is     | JASDEEP | KAUR       |