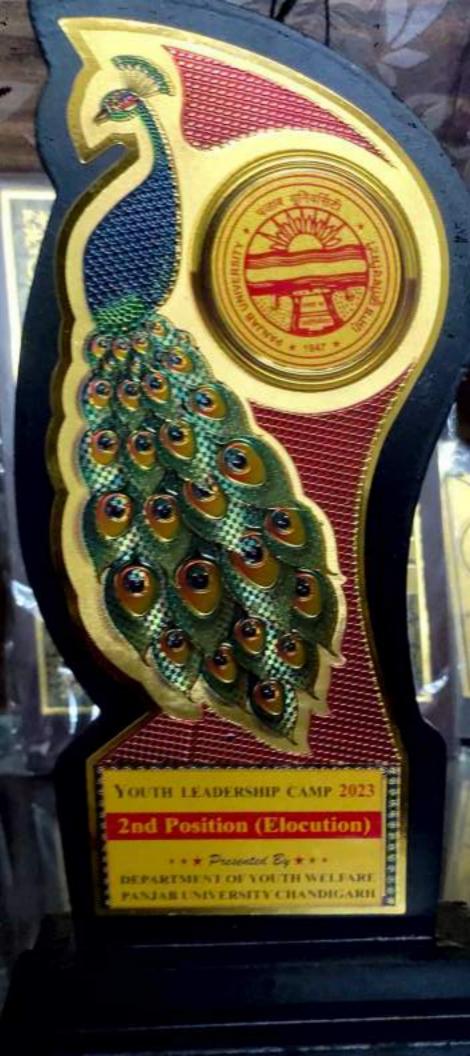

Dr. Maneeta Kahlon Principal

Dr. MANEETA KAHLON Principal G.N.Kh. College for Women Gujarkhan Campus, Model Town, Ludhiana.

| 5.3.3 Number of Sports/Cultural events/competitions in which students of the Institution participated during the year (2023-24) |                                                                                                                                                             |                     |                                                      |                                                |                        |              |                 |               |                                 |  |  |
|---------------------------------------------------------------------------------------------------------------------------------|-------------------------------------------------------------------------------------------------------------------------------------------------------------|---------------------|------------------------------------------------------|------------------------------------------------|------------------------|--------------|-----------------|---------------|---------------------------------|--|--|
| Date of event/activity                                                                                                          | Name of the Award/ Medal/ Competiton                                                                                                                        | Team/<br>Individual | University/<br>National /<br>International/<br>State | Sports /<br>Cultural/<br>Heritage/<br>Literary | Name of the<br>Student | Class        | Roll no         | Prize         | Certficates/ Trophy<br>Attached |  |  |
| June 10, 2023                                                                                                                   | MOBILE PHOTOGRAPHY under Yuva Utsav the theme of this year's program was 'Panch Pran' organized by SCD Government College Ludhiana.                         | Individual          | District Level                                       | Cultural                                       | Sehaj Arora            | BA 4thsem    | 21148           | Participation | Certificate                     |  |  |
| June 10, 2023                                                                                                                   | YOUNG WRITER'S contest (POETRY)under Yuva<br>Utsav the theme of this year's program was 'Panch<br>Pran' organized by SCD Government College<br>Ludhiana.    | Individual          | District Level                                       | Literary                                       | Rubindeep Kaur         | BBA 4th sem  | 212742          | Participation | Certificate                     |  |  |
| June 10, 2023                                                                                                                   | DECLAMATION under Yuva Utsav the theme of this year's program was 'Panch Pran' organized by SCD Government College Ludhiana.                                | Individual          | District Level                                       | Literary                                       | Harshdip Kaur          | BBA 4th sem  | 212736          | Participation | Certificate                     |  |  |
| June 10, 2023                                                                                                                   | DECLAMATION under Yuva Utsav the theme of this<br>year's program was 'Panch Pran' organized by SCD<br>Government College Ludhiana.                          | Individual          | District Level                                       | Literary                                       | Prabhmeet Kaur         | BCOM 6th sem | 201408          | Participation | Certificate                     |  |  |
| June 10, 2023                                                                                                                   | DECLAMATION under Yuva Utsav the theme of this year's program was 'Panch Pran' organized by SCD Government College Ludhiana.                                | Individual          | District Level                                       | Literary                                       | Sonali Rai             | BCOM 4th sem | 211063          | Participation | Certificate                     |  |  |
| June 10, 2023                                                                                                                   | DECLAMATION under Yuva Utsav the theme of this<br>year's program was 'Panch Pran' organized by SCD<br>Government College Ludhiana.                          | Individual          | District Level                                       | Literary                                       | Shalini                | BCOM 4th sem | 211174          | Participation | Certificate                     |  |  |
| June 10, 2023                                                                                                                   | MOBILE PHOTOGRAPHY and DECLAMATION under Yuva Utsav the theme of this year's program was 'Panch Pran' organized by SCD Government College Ludhiana.         | Individual          | District Level                                       | Cultural                                       | Amandeep Kaur          | BA 2nd sem   | 22308           | Participation | Certificate                     |  |  |
| June 10, 2023                                                                                                                   | SINGING under Yuva Utsav the theme of this year's program was 'Panch Pran' organized by SCD Government College Ludhiana.                                    | Individual          | District Level                                       | Cultural                                       | Abhi                   | BA 2nd sem   | 22205           | Participation | Certificate                     |  |  |
| June 10, 2023                                                                                                                   | DRAWING AND MOBILE PHOTOGRAPHY under<br>Yuva Utsav the theme of this year's program was<br>'Panch Pran' organized by SCD Government College<br>Ludhiana.    | Individual          | District Level                                       | Cultural                                       | Rupinder Kaur          | BCOM 2nd sem | 221126          | Participation | Certificate                     |  |  |
| June 10, 2023                                                                                                                   | YOUNG ARTIST PAINTING Competition under Yuva<br>Utsav the theme of this year's program was 'Panch<br>Pran' organized by SCD Government College<br>Ludhiana. | Individual          | District Level                                       | Cultural                                       | Stuti                  | BA 4th sem   | 21198           | Participation | Certificate                     |  |  |
| June 10, 2023                                                                                                                   | YOUNG ARTIST PAINTING Competition under Yuva<br>Utsav the theme of this year's program was 'Panch<br>Pran' organized by SCD Government College<br>Ludhiana. | Individual          | District Level                                       | Cultural                                       | Ashmeen Kaur           | BCOM 4th sem | 211003          | Participation | Certificate                     |  |  |
| June 10, 2023                                                                                                                   | YOUNG ARTIST PAINTING Competition under Yuva<br>Utsav the theme of this year's program was 'Panch<br>Pran' organized by SCD Government College<br>Ludhiana. | Individual          | District Level                                       | Cultural                                       | Ravneet Kaur           | BA 2nd sem   | 22170           | Participation | Certificate                     |  |  |
| June 19, 2023                                                                                                                   | ONLINE ESSAY Writing Competition 2023 to celebrate P.N. Panicker National Reading Day organized by GGDSD College, Sector 32-C, Chandigarh                   | Individual          | Inter College                                        | Literary                                       | Various Students       |              | Various classes | Participation | Certificates                    |  |  |
| July 03-09, 2023                                                                                                                | 7-Day YOUTH LEADERSHIP CAMP organized by<br>YOUTH Welfare Department of Panjab University,<br>Chandigarh                                                    | Individual          | University                                           | Cultural                                       | Sonali Rai             | BCOM 4th sem | 211063          | 1st Prize     | Certificate &Trophy             |  |  |
| July 03-09, 2023                                                                                                                | 7-Day YOUTH LEADERSHIP CAMP organized by<br>YOUTH Welfare Department of Panjab University,<br>Chandigarh                                                    | Individual          | University                                           | Cultural                                       | Muskan                 | BCOM 2nd sem | 221225          | Participation | Certificate                     |  |  |