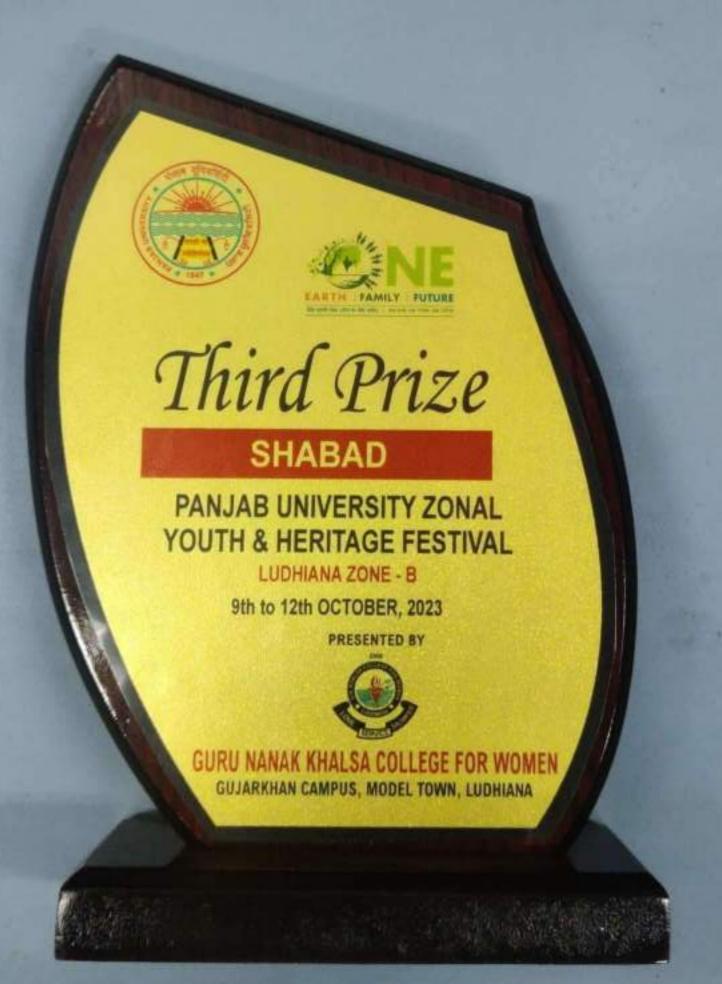

POSITION/FIRST COMMENDED and in token thereof he/she was awarded University Insignia.

He/She is authorised to wear the Insignia of Planjab University.

Director Youth Welfare Panjab University, Chandigarh



Vice-Chancellor Panjab University, Chandigarh

Raw of



FINE ARTS 2023-24



# KHALSA INSTITUTE OF MANAGEMENT & TECHNOLOGY FOR WOMEN, LUDHIANA

(Approved by AICTE, Govt. of Punjab, Affiliated to IKG PTU)

Certificate of Appreciation
HUNAR 2K24

Session 2024 - 2025

| D/o M2.    | VIJAY    | KUMAR                 | took part in            |
|------------|----------|-----------------------|-------------------------|
| event WEBS | ITE DEVE | OPMENT held on 28th F | ebnuany, 2K24           |
| securing   | IIIrd    | position. Her         | participation is highly |

Event Coordinator







# Second Prize

#### **VAAR SINGING**

PANJAB UNIVERSITY ZONAL YOUTH & HERITAGE FESTIVAL

**LUDHIANA ZONE - B** 

9th to 12th OCTOBER, 2023

PRESENTED BY



GURU NANAK KHALSA COLLEGE FOR WOMEN GUJARKHAN CAMPUS, MODEL TOWN, LUDHIANA





# Second Prize

#### **GROUP SONG**

PANJAB UNIVERSITY ZONAL YOUTH & HERITAGE FESTIVAL

**LUDHIANA ZONE - B** 

9th to 12th OCTOBER, 2023

PRESENTED BY



GURU NANAK KHALSA COLLEGE FOR WOMEN GUJARKHAN CAMPUS, MODEL TOWN, LUDHIANA





## Second Prize

LADIES TRADITIONAL & RITUALISTIC SONGS OF PUNJAB

PANJAB UNIVERSITY ZONAL YOUTH & HERITAGE FESTIVAL

**LUDHIANA ZONE - B** 

9th to 12th OCTOBER, 2023

PRESENTED BY



GURU NANAK KHALSA COLLEGE FOR WOMEN GUJARKHAN CAMPUS, MODEL TOWN, LUDHIANA





(Approved by AICTE, Govt. of Punjab, Affiliated to IKG PT