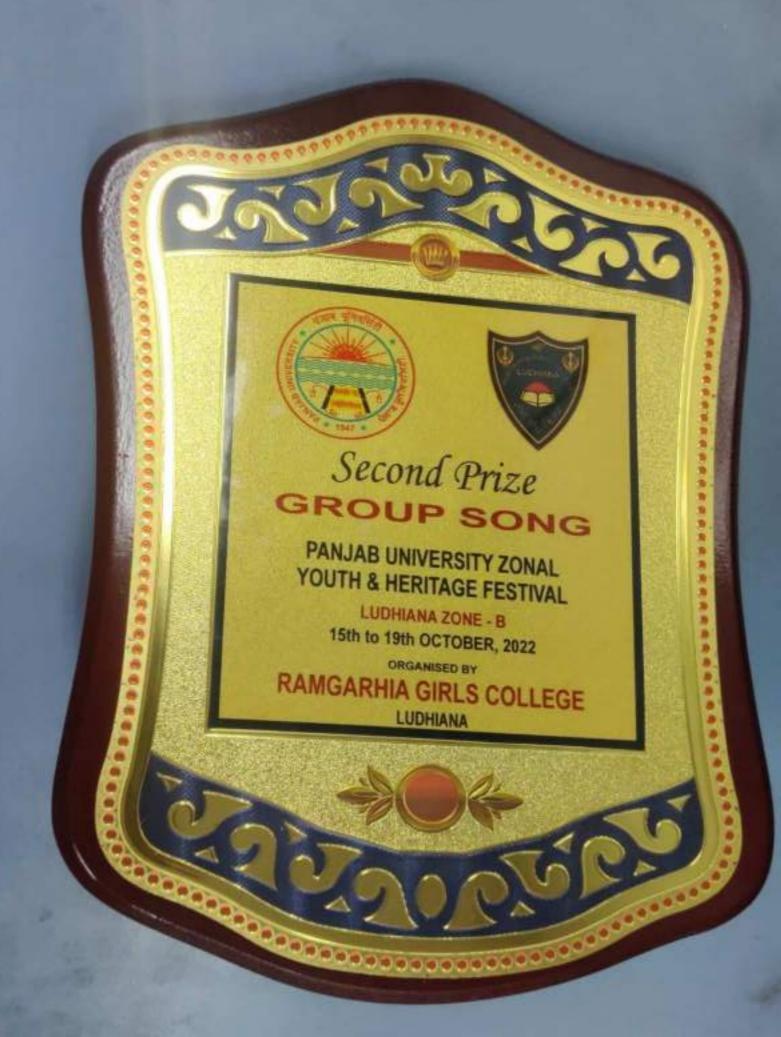

Her         | participation is highly |

Event Coordinator







# Second Prize

#### **VAAR SINGING**

PANJAB UNIVERSITY ZONAL YOUTH & HERITAGE FESTIVAL

**LUDHIANA ZONE - B** 

9th to 12th OCTOBER, 2023

PRESENTED BY



GURU NANAK KHALSA COLLEGE FOR WOMEN GUJARKHAN CAMPUS, MODEL TOWN, LUDHIANA





# Second Prize

#### **GROUP SONG**

PANJAB UNIVERSITY ZONAL YOUTH & HERITAGE FESTIVAL

**LUDHIANA ZONE - B** 

9th to 12th OCTOBER, 2023

PRESENTED BY



GURU NANAK KHALSA COLLEGE FOR WOMEN GUJARKHAN CAMPUS, MODEL TOWN, LUDHIANA





## Second Prize

LADIES TRADITIONAL & RITUALISTIC SONGS OF PUNJAB

PANJAB UNIVERSITY ZONAL YOUTH & HERITAGE FESTIVAL

**LUDHIANA ZONE - B** 

9th to 12th OCTOBER, 2023

PRESENTED BY



GURU NANAK KHALSA COLLEGE FOR WOMEN GUJARKHAN CAMPUS, MODEL TOWN, LUDHIANA





(Approved by AICTE, Govt. of Punjab, Affiliated to IKG PTU)

D .. a . Post to mintion

|         | HUNAR-2K24                             | uwn                  |
|---------|----------------------------------------|----------------------|
|         | Session 2024 - 25                      | _                    |
| This is | to certify that Ms. Amerit Kaus (burn) | Nanak Khalsa (allege |
| D/o     | Kulminder Singh                        | took part in         |
| event_  | Fashion Show held on 28th 9            | Ebruary, 2K24        |

appreciated and the institute recognizes her extra-curricular qualitites

Event Coordinator

securing

position. Her participation is highly



(Approved by AICTE, Govt. of Punjab, Affiliated to IKG PTU)

Certificate of Appreciation HUNAR 2k24

Session