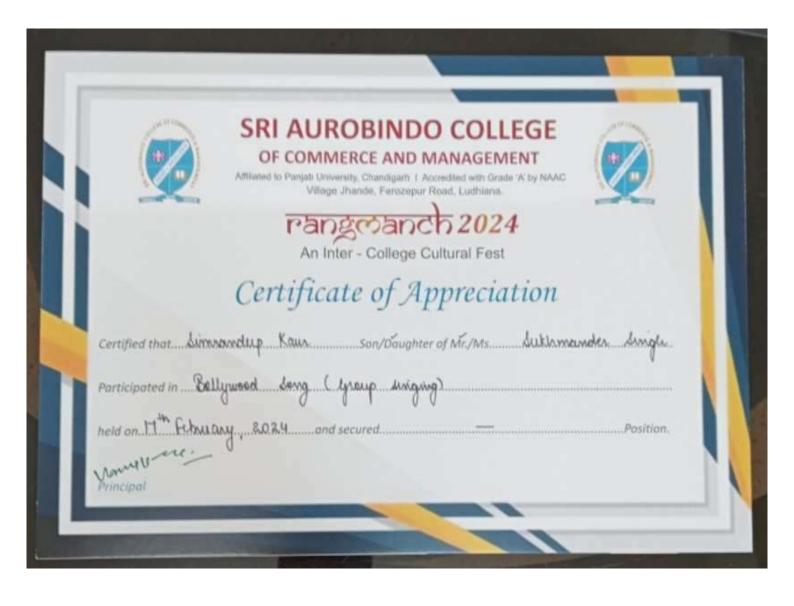

|                    |                                                                                                                            | 1          |                |          |                                                                        |                                                                      |                                               |                    | , , , , , , , , , , , , , , , , , , , , |
|--------------------|----------------------------------------------------------------------------------------------------------------------------|------------|----------------|----------|------------------------------------------------------------------------|----------------------------------------------------------------------|-----------------------------------------------|--------------------|-----------------------------------------|
| July 03-09, 2023   | 7-Day YOUTH LEADERSHIP CAMP organized by<br>YOUTH Welfare Department of Panjab University,<br>Chandigarh                   | Individual | University     | Cultural | Deepshikha                                                             | BCOM 4th sem                                                         | 211069                                        | Participation      | Certificate                             |
| July 04-13, 2023   | 7-Day YOUTH LEADERSHIP CAMP organized by<br>YOUTH Welfare Department of Panjab University,<br>Chandigarh                   | Individual | University     | Cultural | Kumkum                                                                 | BA 2nd sem                                                           | 22277                                         | Participation      | Certificate                             |
| July 3 to 9 ,2023  | 7-Day YOUTH LEADERSHIP CAMP organized by<br>YOUTH Welfare Department of Panjab University,<br>Chandigarh                   | Team       | University     | Cultural | Sonali Rai, Muskan,<br>Deepshikha and<br>Kumkum                        | BCOM 4th sem,BA 2nd sem                                              | 211063&221225                                 | Participation      | Certificate                             |
| July 3 to 9 ,2023  | 7-Day YOUTH LEADERSHIP CAMP organized by<br>YOUTH Welfare Department of Panjab University,<br>Chandigarh                   | Individual | University     | Cultural | Sonali Rai                                                             | BCOM 4th sem                                                         | 211063                                        | Best Camper        | Certificate                             |
| July 4 to 13 ,2023 | DANCE Competition under 10-day ATC-38 camp<br>organized by Khalsa College for Women, civil lines<br>ludhiana               | Team       | Inter College  | Cultural | Bhumika, Sarita,<br>Taniya, Sampeeya,<br>Gurpreet, Shivani,<br>Pallavi | BBA 4th sem, BCA 4th<br>sem, BCOM 2nd sem,BBA<br>2nd sem, BA 3rd sem | 212715,211931,221190,<br>221935,221221& 23352 | 1st prize          | Gold medal                              |
| July 4 to 13 ,2023 | VOLLEYBALL (SPORTS) Competition under 10-day<br>ATC-38 camp organized by Khalsa College for<br>Women, civil lines ludhiana | Team       | Inter College  | Sports   | Pallavi, Sameepya,<br>Ishmeet                                          | BBA 3rd sem,BCA 2nd<br>sem , BA 3rd sem                              | 23352,231935& 221922                          | 2nd Prize          | Silver medal                            |
| July 4 to 13 ,2023 | TUG OF WAR Competition under 10-day ATC-38 camp organized by Khalsa College for Women, civil lines                         | Team       | Inter College  | Sports   | Sanya, Neetu Yadav,<br>Neetu Diwakar                                   | BBA 3rd sem, BA 3rd sem                                              | 22176,21181& 222139                           | 2nd Prize          | Silver medal                            |
| July 4 to 13 ,2023 | SLOGAN WRITING Competition under 10-day ATC-<br>38 camp organized by Khalsa College for Women, civil<br>lines              | Individual | Inter College  | Literary | Namrata                                                                | BCOM 5th sem                                                         | 211044                                        | 1st prize          | Gold medal                              |
| Aug 05,2023        | Yuva Samvad India @2047 District Level<br>Competition washeld at SCD Govt College,<br>Ludhiana                             | Individual | District Level | Sports   | Tamanna Verma                                                          | BA Ist sem                                                           | 23377                                         | Participation      | Certificate                             |
| Aug 05,2023        | Yuva Samvad India @2047 District Level<br>Competition was held at SCD Govt College,<br>Ludhiana                            | Individual | District Level | Sports   | Amandeep Kaur                                                          | BA 3rd sem                                                           | 22124                                         | Participation      | Certificate                             |
| Aug 05,2023        | Yuva Samvad India @2047 District Level<br>Competition was held at SCD Govt College,<br>Ludhiana                            | Individual | District Level | Sports   | Simran Kaur                                                            | BA 3rd sem                                                           | 22137                                         | Participation      | Certificate                             |
| Aug 05,2023        | Yuva Samvad India @2047 District Level<br>Competition was held at SCD Govt College,<br>Ludhiana                            | Individual | District Level | Sports   | Rubindeep Kaur                                                         | BBA 5th sem                                                          | 212742                                        | Participation      | Certificate                             |
| Aug 09,2023        | BOLLYWOOD SONG Competition under Talent Hunt<br>Competition orgained byDepartment of Music                                 | Individual | Intra College  | Cultural | Simrandeep Kaur                                                        | BCOM 5th sem                                                         | 211145                                        | 1st prize          | Gold medal                              |
| Aug 09,2023        | BOLLYWOOD SONG Competition under Talent Hunt<br>Competition orgained byDepartment of Music                                 | Individual | Intra College  | Cultural | Gurpreet Kaur                                                          | BA Ist sem                                                           | 23162                                         | 2nd Prize          | Silver medal                            |
| Aug 09,2023        | BOLLYWOOD SONG Competition under Talent Hunt<br>Competition orgained byDepartment of Music                                 | Individual | Intra College  | Cultural | Abhi                                                                   | BA 3rd sem                                                           | 22205                                         | 3rd Prize          | Bronze medal                            |
| Aug 09,2023        | BOLLYWOOD SONG Competition under Talent Hunt<br>Competition orgained byDepartment of Music                                 | Individual | Intra College  | Cultural | Lavisha                                                                | BA 3rd sem                                                           | 22344                                         | Appreciation Prize | Medal                                   |
| Aug 09,2023        | SHABAD Competition under Talent Hunt Competition orgained byDepartment of Music                                            | Individual | Intra College  | Cultural | Prabhnoor kaur                                                         | BA Ist sem                                                           | 23111                                         | 1st prize          | Gold medal                              |
| Aug 09,2023        | SHABAD Competition under Talent Hunt Competition orgained byDepartment of Music                                            | Individual | Intra College  | Cultural | Prabhgun Kaur                                                          | BA 3rd sem                                                           | 22143                                         | 2nd Prize          | Silver medal                            |
| Aug 09,2023        | SHABAD Competition under Talent Hunt Competition orgained byDepartment of Music                                            | Individual | Intra College  | Cultural | Tanvi kaur                                                             | BA Ist sem                                                           | 23105                                         | 3rd Prize          | Bronze medal                            |
| Aug 09,2023        | SHABAD Competition under Talent Hunt Competition orgained byDepartment of Music                                            | Individual | Intra College  | Cultural | Mandeep kaur                                                           | BCOM 3rd sem                                                         | 221200                                        | Appreciation Prize | Medal                                   |
|                    |                                                                                                                            |            |                |          | •                                                                      | •                                                                    |                                               | •                  | •                                       |