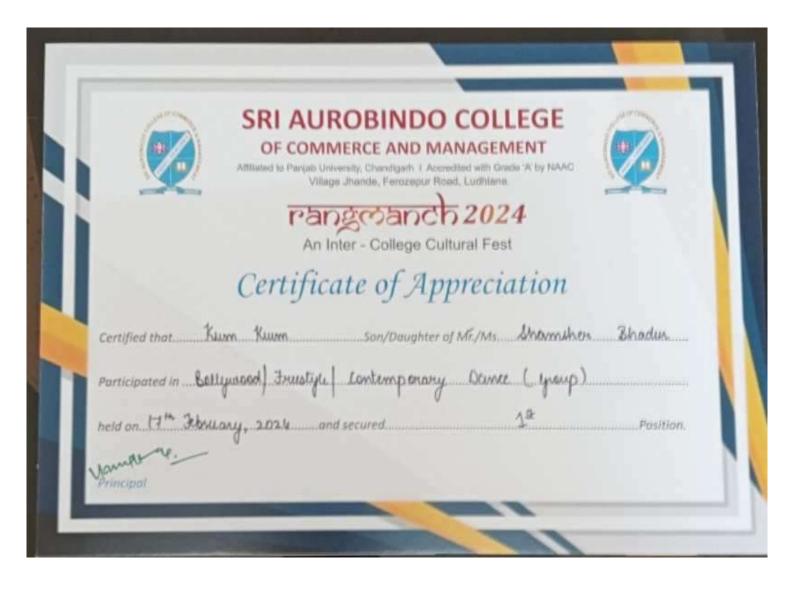

|                    |                                                                                                                            | 1          |                |          |                                                                        |                                                                      |                                               |                    | , , , , , , , , , , , , , , , , , , , , |
|--------------------|----------------------------------------------------------------------------------------------------------------------------|------------|----------------|----------|------------------------------------------------------------------------|----------------------------------------------------------------------|-----------------------------------------------|--------------------|-----------------------------------------|
| July 03-09, 2023   | 7-Day YOUTH LEADERSHIP CAMP organized by<br>YOUTH Welfare Department of Panjab University,<br>Chandigarh                   | Individual | University     | Cultural | Deepshikha                                                             | BCOM 4th sem                                                         | 211069                                        | Participation      | Certificate                             |
| July 04-13, 2023   | 7-Day YOUTH LEADERSHIP CAMP organized by<br>YOUTH Welfare Department of Panjab University,<br>Chandigarh                   | Individual | University     | Cultural | Kumkum                                                                 | BA 2nd sem                                                           | 22277                                         | Participation      | Certificate                             |
| July 3 to 9 ,2023  | 7-Day YOUTH LEADERSHIP CAMP organized by<br>YOUTH Welfare Department of Panjab University,<br>Chandigarh                   | Team       | University     | Cultural | Sonali Rai, Muskan,<br>Deepshikha and<br>Kumkum                        | BCOM 4th sem,BA 2nd sem                                              | 211063&221225                                 | Participation      | Certificate                             |
| July 3 to 9 ,2023  | 7-Day YOUTH LEADERSHIP CAMP organized by<br>YOUTH Welfare Department of Panjab University,<br>Chandigarh                   | Individual | University     | Cultural | Sonali Rai                                                             | BCOM 4th sem                                                         | 211063                                        | Best Camper        | Certificate                             |
| July 4 to 13 ,2023 | DANCE Competition under 10-day ATC-38 camp<br>organized by Khalsa College for Women, civil lines<br>ludhiana               | Team       | Inter College  | Cultural | Bhumika, Sarita,<br>Taniya, Sampeeya,<br>Gurpreet, Shivani,<br>Pallavi | BBA 4th sem, BCA 4th<br>sem, BCOM 2nd sem,BBA<br>2nd sem, BA 3rd sem | 212715,211931,221190,<br>221935,221221& 23352 | 1st prize          | Gold medal                              |
| July 4 to 13 ,2023 | VOLLEYBALL (SPORTS) Competition under 10-day<br>ATC-38 camp organized by Khalsa College for<br>Women, civil lines ludhiana | Team       | Inter College  | Sports   | Pallavi, Sameepya,<br>Ishmeet                                          | BBA 3rd sem,BCA 2nd<br>sem , BA 3rd sem                              | 23352,231935& 221922                          | 2nd Prize          | Silver medal                            |
| July 4 to 13 ,2023 | TUG OF WAR Competition under 10-day ATC-38 camp organized by Khalsa College for Women, civil lines                         | Team       | Inter College  | Sports   | Sanya, Neetu Yadav,<br>Neetu Diwakar                                   | BBA 3rd sem, BA 3rd sem                                              | 22176,21181& 222139                           | 2nd Prize          | Silver medal                            |
| July 4 to 13 ,2023 | SLOGAN WRITING Competition under 10-day ATC-<br>38 camp organized by Khalsa College for Women, civil<br>lines              | Individual | Inter College  | Literary | Namrata                                                                | BCOM 5th sem                                                         | 211044                                        | 1st prize          | Gold medal                              |
| Aug 05,2023        | Yuva Samvad India @2047 District Level<br>Competition washeld at SCD Govt College,<br>Ludhiana                             | Individual | District Level | Sports   | Tamanna Verma                                                          | BA Ist sem                                                           | 23377                                         | Participation      | Certificate                             |
| Aug 05,2023        | Yuva Samvad India @2047 District Level<br>Competition was held at SCD Govt College,<br>Ludhiana                            | Individual | District Level | Sports   | Amandeep Kaur                                                          | BA 3rd sem                                                           | 22124                                         | Participation      | Certificate                             |
| Aug 05,2023        | Yuva Samvad India @2047 District Level<br>Competition was held at SCD Govt College,<br>Ludhiana                            | Individual | District Level | Sports   | Simran Kaur                                                            | BA 3rd sem                                                           | 22137                                         | Participation      | Certificate                             |
| Aug 05,2023        | Yuva Samvad India @2047 District Level<br>Competition was held at SCD Govt College,<br>Ludhiana                            | Individual | District Level | Sports   | Rubindeep Kaur                                                         | BBA 5th sem                                                          | 212742                                        | Participation      | Certificate                             |
| Aug 09,2023        | BOLLYWOOD SONG Competition under Talent Hunt<br>Competition orgained byDepartment of Music                                 | Individual | Intra College  | Cultural | Simrandeep Kaur                                                        | BCOM 5th sem                                                         | 211145                                        | 1st prize          | Gold medal                              |
| Aug 09,2023        | BOLLYWOOD SONG Competition under Talent Hunt<br>Competition orgained byDepartment of Music                                 | Individual | Intra College  | Cultural | Gurpreet Kaur                                                          | BA Ist sem                                                           | 23162                                         | 2nd Prize          | Silver medal                            |
| Aug 09,2023        | BOLLYWOOD SONG Competition under Talent Hunt<br>Competition orgained byDepartment of Music                                 | Individual | Intra College  | Cultural | Abhi                                                                   | BA 3rd sem                                                           | 22205                                         | 3rd Prize          | Bronze medal                            |
| Aug 09,2023        | BOLLYWOOD SONG Competition under Talent Hunt<br>Competition orgained byDepartment of Music                                 | Individual | Intra College  | Cultural | Lavisha                                                                | BA 3rd sem                                                           | 22344                                         | Appreciation Prize | Medal                                   |
| Aug 09,2023        | SHABAD Competition under Talent Hunt Competition orgained byDepartment of Music                                            | Individual | Intra College  | Cultural | Prabhnoor kaur                                                         | BA Ist sem                                                           | 23111                                         | 1st prize          | Gold medal                              |
| Aug 09,2023        | SHABAD Competition under Talent Hunt Competition orgained byDepartment of Music                                            | Individual | Intra College  | Cultural | Prabhgun Kaur                                                          | BA 3rd sem                                                           | 22143                                         | 2nd Prize          | Silver medal                            |
| Aug 09,2023        | SHABAD Competition under Talent Hunt Competition orgained byDepartment of Music                                            | Individual | Intra College  | Cultural | Tanvi kaur                                                             | BA Ist sem                                                           | 23105                                         | 3rd Prize          | Bronze medal                            |
| Aug 09,2023        | SHABAD Competition under Talent Hunt Competition orgained byDepartment of Music                                            | Individual | Intra College  | Cultural | Mandeep kaur                                                           | BCOM 3rd sem                                                         | 221200                                        | Appreciation Prize | Medal                                   |
|                    |                                                                                                                            |            |                |          | •                                                                      | •                                                                    |                                               | •                  | •                                       |