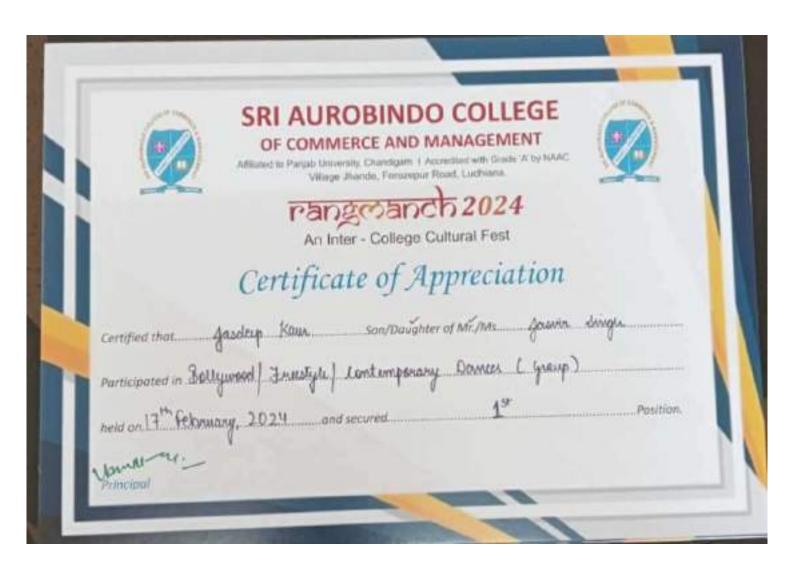

HUNAR 2024

appreciated and the institute recognizes her extra-curricular qualities.

Session 2014 - 2015

| This is to c | ertify that Ms. | HARPREET | KAUR     |                               |
|--------------|-----------------|----------|----------|-------------------------------|
| D/o          | SURDIT          | SIN6H    |          | took part in                  |
| event        | GROUP           | DANCE    | held on_ | 28th February 2024            |
| securing _   | 工               |          |          | . Her participation is highly |

Event Coordinator





#### FIRST PRIZE

SOLO SINGING (FOLK SONG)

9" PROF. GURBIR SINGH SARNA MEMORIAL INTER-COLLEGE COMPETITIONS February 10, 2024

DRIGAMISED BY

**GURU NANAK KHALSA COLLEGE FOR WOMEN** 

GUJARKHAN CAMPUS, MODEL TOWN LUDHIANA





































(Approved by AICTE, Govt. of Punjab, Affiliated to IKG PTU)

| Contilical | te of Appreciatio | m.  |
|------------|-------------------|-----|
| 11.        | 11/00 2424        | ,,, |
| n          | INAR 2K24         | *** |

Session 2024-2025

| D/o_M_     | HARVINDER .    | SINGH         | took part in              |
|------------|----------------|---------------|---------------------------|
| event WEBS | ITE DEVELOPMEN | Ineld on 28th | February, 2K24            |
| securing   | IIInd          |               | r participation is highly |

\_\_

Event Coordinator



(Approved by AICTE, Govt. of Punjab, Affiliated to IKG PTU)

Certificate of Appreciation

HUNAR 2024

Session 2024 - 2025

| This is to c | ertify that M | Is     | JASDEEP | KAUR       |