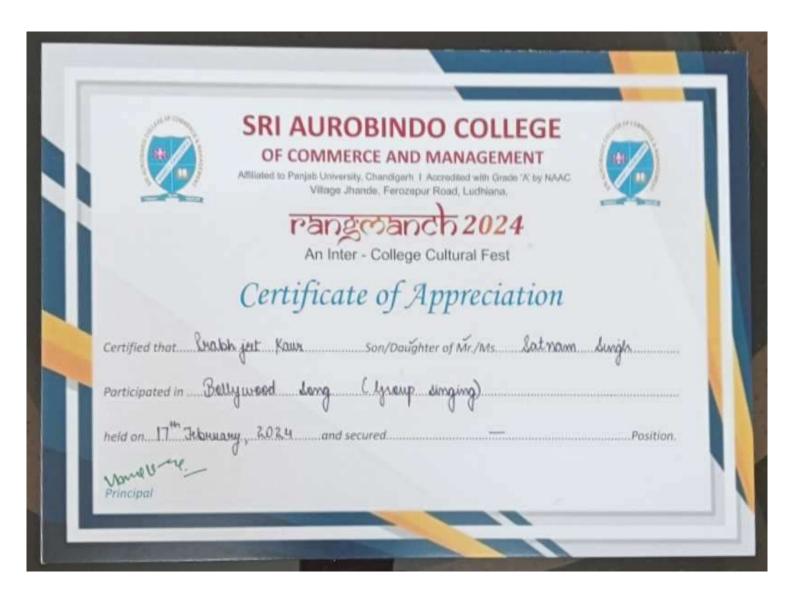

nd the institute recognizes her extra-curricular qualities.

Session 2014 - 2015

| This is to c | ertify that Ms. | HARPREET | KAUR     |                               |
|--------------|-----------------|----------|----------|-------------------------------|
| D/o          | SURDIT          | SIN6H    |          | took part in                  |
| event        | GROUP           | DANCE    | held on_ | 28th February 2024            |
| securing _   | 工               |          |          | . Her participation is highly |

Event Coordinator





#### FIRST PRIZE

SOLO SINGING (FOLK SONG)

9" PROF. GURBIR SINGH SARNA MEMORIAL INTER-COLLEGE COMPETITIONS February 10, 2024

DRIGAMISED BY

**GURU NANAK KHALSA COLLEGE FOR WOMEN** 

GUJARKHAN CAMPUS, MODEL TOWN LUDHIANA





































(Approved by AICTE, Govt. of Punjab, Affiliated to IKG PTU)

| Contilical | te of Appreciatio | m.  |
|------------|-------------------|-----|
| 11.        | 11/00 2424        | ,,, |
| n          | INAR 2K24         | *** |

Session 2024-2025

| D/o_M_     | HARVINDER .    | SINGH         | took part in              |
|------------|----------------|---------------|---------------------------|
| event WEBS | ITE DEVELOPMEN | Ineld on 28th | February, 2K24            |
| securing   | IIInd          |               | r participation is highly |

\_\_

Event Coordinator



(Approved by AICTE, Govt. of Punjab, Affiliated to IKG PTU)

Certificate of Appreciation

HUNAR 2024

Session 2024 - 2025

| This is to c | ertify that M | Is     | JASDEEP | KAUR       |