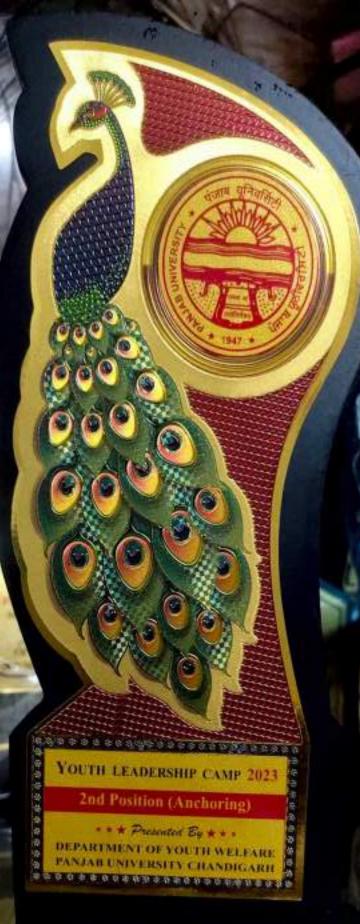

Dr. Maneeta Kahlon Principal

Dr. MANEETA KAHLON Principal G.N.Kh. College for Women Gujarkhan Campus, Model Town, Ludhiana.

| 5.3.3 Number of Sports/Cultural events/competitions in which students of the Institution participated during the year (2023-24) |                                                                                                                                                             |                     |                                                      |                                                |                        |              |                 |               |                                 |  |  |
|---------------------------------------------------------------------------------------------------------------------------------|-------------------------------------------------------------------------------------------------------------------------------------------------------------|---------------------|------------------------------------------------------|------------------------------------------------|------------------------|--------------|-----------------|---------------|---------------------------------|--|--|
| Date of event/activity                                                                                                          | Name of the Award/ Medal/ Competiton                                                                                                                        | Team/<br>Individual | University/<br>National /<br>International/<br>State | Sports /<br>Cultural/<br>Heritage/<br>Literary | Name of the<br>Student | Class        | Roll no         | Prize         | Certficates/ Trophy<br>Attached |  |  |
| June 10, 2023                                                                                                                   | MOBILE PHOTOGRAPHY under Yuva Utsav the theme of this year's program was 'Panch Pran' organized by SCD Government College Ludhiana.                         | Individual          | District Level                                       | Cultural                                       | Sehaj Arora            | BA 4thsem    | 21148           | Participation | Certificate                     |  |  |
| June 10, 2023                                                                                                                   | YOUNG WRITER'S contest (POETRY)under Yuva<br>Utsav the theme of this year's program was 'Panch<br>Pran' organized by SCD Government College<br>Ludhiana.    | Individual          | District Level                                       | Literary                                       | Rubindeep Kaur         | BBA 4th sem  | 212742          | Participation | Certificate                     |  |  |
| June 10, 2023                                                                                                                   | DECLAMATION under Yuva Utsav the theme of this year's program was 'Panch Pran' organized by SCD Government College Ludhiana.                                | Individual          | District Level                                       | Literary                                       | Harshdip Kaur          | BBA 4th sem  | 212736          | Participation | Certificate                     |  |  |
| June 10, 2023                                                                                                                   | DECLAMATION under Yuva Utsav the theme of this<br>year's program was 'Panch Pran' organized by SCD<br>Government College Ludhiana.                          | Individual          | District Level                                       | Literary                                       | Prabhmeet Kaur         | BCOM 6th sem | 201408          | Participation | Certificate                     |  |  |
| June 10, 2023                                                                                                                   | DECLAMATION under Yuva Utsav the theme of this year's program was 'Panch Pran' organized by SCD Government College Ludhiana.                                | Individual          | District Level                                       | Literary                                       | Sonali Rai             | BCOM 4th sem | 211063          | Participation | Certificate                     |  |  |
| June 10, 2023                                                                                                                   | DECLAMATION under Yuva Utsav the theme of this<br>year's program was 'Panch Pran' organized by SCD<br>Government College Ludhiana.                          | Individual          | District Level                                       | Literary                                       | Shalini                | BCOM 4th sem | 211174          | Participation | Certificate                     |  |  |
| June 10, 2023                                                                                                                   | MOBILE PHOTOGRAPHY and DECLAMATION under Yuva Utsav the theme of this year's program was 'Panch Pran' organized by SCD Government College Ludhiana.         | Individual          | District Level                                       | Cultural                                       | Amandeep Kaur          | BA 2nd sem   | 22308           | Participation | Certificate                     |  |  |
| June 10, 2023                                                                                                                   | SINGING under Yuva Utsav the theme of this year's program was 'Panch Pran' organized by SCD Government College Ludhiana.                                    | Individual          | District Level                                       | Cultural                                       | Abhi                   | BA 2nd sem   | 22205           | Participation | Certificate                     |  |  |
| June 10, 2023                                                                                                                   | DRAWING AND MOBILE PHOTOGRAPHY under<br>Yuva Utsav the theme of this year's program was<br>'Panch Pran' organized by SCD Government College<br>Ludhiana.    | Individual          | District Level                                       | Cultural                                       | Rupinder Kaur          | BCOM 2nd sem | 221126          | Participation | Certificate                     |  |  |
| June 10, 2023                                                                                                                   | YOUNG ARTIST PAINTING Competition under Yuva<br>Utsav the theme of this year's program was 'Panch<br>Pran' organized by SCD Government College<br>Ludhiana. | Individual          | District Level                                       | Cultural                                       | Stuti                  | BA 4th sem   | 21198           | Participation | Certificate                     |  |  |
| June 10, 2023                                                                                                                   | YOUNG ARTIST PAINTING Competition under Yuva<br>Utsav the theme of this year's program was 'Panch<br>Pran' organized by SCD Government College<br>Ludhiana. | Individual          | District Level                                       | Cultural                                       | Ashmeen Kaur           | BCOM 4th sem | 211003          | Participation | Certificate                     |  |  |
| June 10, 2023                                                                                                                   | YOUNG ARTIST PAINTING Competition under Yuva<br>Utsav the theme of this year's program was 'Panch<br>Pran' organized by SCD Government College<br>Ludhiana. | Individual          | District Level                                       | Cultural                                       | Ravneet Kaur           | BA 2nd sem   | 22170           | Participation | Certificate                     |  |  |
| June 19, 2023                                                                                                                   | ONLINE ESSAY Writing Competition 2023 to celebrate P.N. Panicker National Reading Day organized by GGDSD College, Sector 32-C, Chandigarh                   | Individual          | Inter College                                        | Literary                                       | Various Students       |              | Various classes | Participation | Certificates                    |  |  |
| July 03-09, 2023                                                                                                                | 7-Day YOUTH LEADERSHIP CAMP organized by<br>YOUTH Welfare Department of Panjab University,<br>Chandigarh                                                    | Individual          | University                                           | Cultural                                       | Sonali Rai             | BCOM 4th sem | 211063          | 1st Prize     | Certificate &Trophy             |  |  |
| July 03-09, 2023                                                                                                                | 7-Day YOUTH LEADERSHIP CAMP organized by<br>YOUTH Welfare Department of Panjab University,<br>Chandigarh                                                    | Individual          | University                                           | Cultural                                       | Muskan                 | BCOM 2nd sem | 221225          | Participation | Certificate                     |  |  |