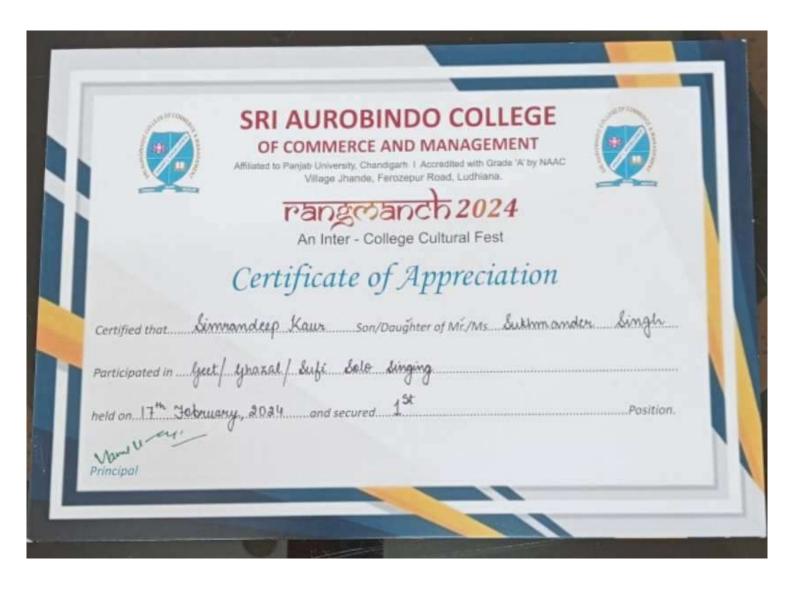

and the institute recognizes her extra-curricular qualities.

Session 2014 - 2015

| This is to c | ertify that Ms. | HARPREET | KAUR     |                               |
|--------------|-----------------|----------|----------|-------------------------------|
| D/o          | SURDIT          | SIN6H    |          | took part in                  |
| event        | GROUP           | DANCE    | held on_ | 28th February 2024            |
| securing _   | 工               |          |          | . Her participation is highly |

Event Coordinator





#### FIRST PRIZE

SOLO SINGING (FOLK SONG)

9" PROF. GURBIR SINGH SARNA MEMORIAL INTER-COLLEGE COMPETITIONS February 10, 2024

DRIGAMISED BY

**GURU NANAK KHALSA COLLEGE FOR WOMEN** 

GUJARKHAN CAMPUS, MODEL TOWN LUDHIANA





































(Approved by AICTE, Govt. of Punjab, Affiliated to IKG PTU)

| Contilical | te of Appreciatio | m.  |
|------------|-------------------|-----|
| 11.        | 11/00 2424        | ,,, |
| n          | INAR 2K24         | *** |

Session 2024-2025

| D/o_M_     | HARVINDER .    | SINGH         | took part in              |
|------------|----------------|---------------|---------------------------|
| event WEBS | ITE DEVELOPMEN | Ineld on 28th | February, 2K24            |
| securing   | IIInd          |               | r participation is highly |

\_\_

Event Coordinator



(Approved by AICTE, Govt. of Punjab, Affiliated to IKG PTU)

Certificate of Appreciation

HUNAR 2024

Session 2024 - 2025

| This is to c | ertify that M | Is     | JASDEEP | KAUR       |