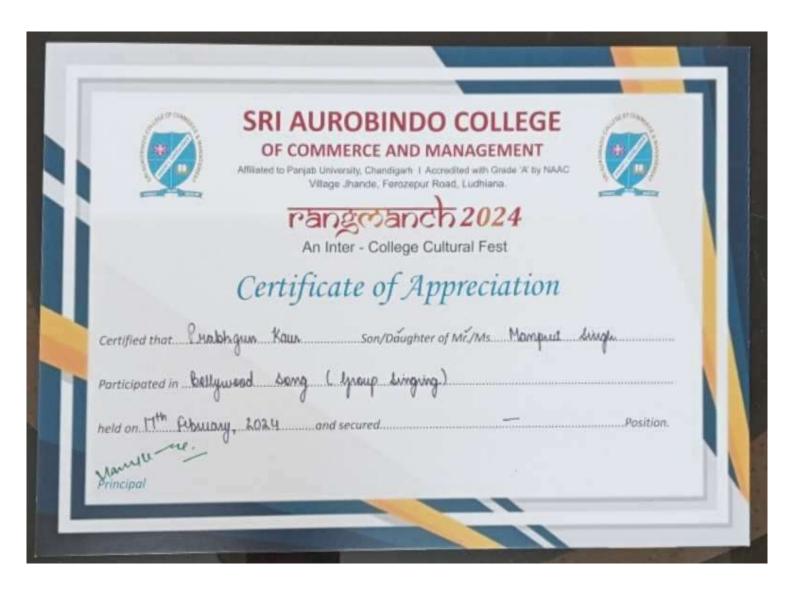

|                    |                                                                                                                            | 1          |                |          |                                                                        |                                                                      |                                               |                    | , , , , , , , , , , , , , , , , , , , , |
|--------------------|----------------------------------------------------------------------------------------------------------------------------|------------|----------------|----------|------------------------------------------------------------------------|----------------------------------------------------------------------|-----------------------------------------------|--------------------|-----------------------------------------|
| July 03-09, 2023   | 7-Day YOUTH LEADERSHIP CAMP organized by<br>YOUTH Welfare Department of Panjab University,<br>Chandigarh                   | Individual | University     | Cultural | Deepshikha                                                             | BCOM 4th sem                                                         | 211069                                        | Participation      | Certificate                             |
| July 04-13, 2023   | 7-Day YOUTH LEADERSHIP CAMP organized by<br>YOUTH Welfare Department of Panjab University,<br>Chandigarh                   | Individual | University     | Cultural | Kumkum                                                                 | BA 2nd sem                                                           | 22277                                         | Participation      | Certificate                             |
| July 3 to 9 ,2023  | 7-Day YOUTH LEADERSHIP CAMP organized by<br>YOUTH Welfare Department of Panjab University,<br>Chandigarh                   | Team       | University     | Cultural | Sonali Rai, Muskan,<br>Deepshikha and<br>Kumkum                        | BCOM 4th sem,BA 2nd sem                                              | 211063&221225                                 | Participation      | Certificate                             |
| July 3 to 9 ,2023  | 7-Day YOUTH LEADERSHIP CAMP organized by<br>YOUTH Welfare Department of Panjab University,<br>Chandigarh                   | Individual | University     | Cultural | Sonali Rai                                                             | BCOM 4th sem                                                         | 211063                                        | Best Camper        | Certificate                             |
| July 4 to 13 ,2023 | DANCE Competition under 10-day ATC-38 camp<br>organized by Khalsa College for Women, civil lines<br>ludhiana               | Team       | Inter College  | Cultural | Bhumika, Sarita,<br>Taniya, Sampeeya,<br>Gurpreet, Shivani,<br>Pallavi | BBA 4th sem, BCA 4th<br>sem, BCOM 2nd sem,BBA<br>2nd sem, BA 3rd sem | 212715,211931,221190,<br>221935,221221& 23352 | 1st prize          | Gold medal                              |
| July 4 to 13 ,2023 | VOLLEYBALL (SPORTS) Competition under 10-day<br>ATC-38 camp organized by Khalsa College for<br>Women, civil lines ludhiana | Team       | Inter College  | Sports   | Pallavi, Sameepya,<br>Ishmeet                                          | BBA 3rd sem,BCA 2nd<br>sem , BA 3rd sem                              | 23352,231935& 221922                          | 2nd Prize          | Silver medal                            |
| July 4 to 13 ,2023 | TUG OF WAR Competition under 10-day ATC-38 camp organized by Khalsa College for Women, civil lines                         | Team       | Inter College  | Sports   | Sanya, Neetu Yadav,<br>Neetu Diwakar                                   | BBA 3rd sem, BA 3rd sem                                              | 22176,21181& 222139                           | 2nd Prize          | Silver medal                            |
| July 4 to 13 ,2023 | SLOGAN WRITING Competition under 10-day ATC-<br>38 camp organized by Khalsa College for Women, civil<br>lines              | Individual | Inter College  | Literary | Namrata                                                                | BCOM 5th sem                                                         | 211044                                        | 1st prize          | Gold medal                              |
| Aug 05,2023        | Yuva Samvad India @2047 District Level<br>Competition washeld at SCD Govt College,<br>Ludhiana                             | Individual | District Level | Sports   | Tamanna Verma                                                          | BA Ist sem                                                           | 23377                                         | Participation      | Certificate                             |
| Aug 05,2023        | Yuva Samvad India @2047 District Level<br>Competition was held at SCD Govt College,<br>Ludhiana                            | Individual | District Level | Sports   | Amandeep Kaur                                                          | BA 3rd sem                                                           | 22124                                         | Participation      | Certificate                             |
| Aug 05,2023        | Yuva Samvad India @2047 District Level<br>Competition was held at SCD Govt College,<br>Ludhiana                            | Individual | District Level | Sports   | Simran Kaur                                                            | BA 3rd sem                                                           | 22137                                         | Participation      | Certificate                             |
| Aug 05,2023        | Yuva Samvad India @2047 District Level<br>Competition was held at SCD Govt College,<br>Ludhiana                            | Individual | District Level | Sports   | Rubindeep Kaur                                                         | BBA 5th sem                                                          | 212742                                        | Participation      | Certificate                             |
| Aug 09,2023        | BOLLYWOOD SONG Competition under Talent Hunt<br>Competition orgained byDepartment of Music                                 | Individual | Intra College  | Cultural | Simrandeep Kaur                                                        | BCOM 5th sem                                                         | 211145                                        | 1st prize          | Gold medal                              |
| Aug 09,2023        | BOLLYWOOD SONG Competition under Talent Hunt<br>Competition orgained byDepartment of Music                                 | Individual | Intra College  | Cultural | Gurpreet Kaur                                                          | BA Ist sem                                                           | 23162                                         | 2nd Prize          | Silver medal                            |
| Aug 09,2023        | BOLLYWOOD SONG Competition under Talent Hunt<br>Competition orgained byDepartment of Music                                 | Individual | Intra College  | Cultural | Abhi                                                                   | BA 3rd sem                                                           | 22205                                         | 3rd Prize          | Bronze medal                            |
| Aug 09,2023        | BOLLYWOOD SONG Competition under Talent Hunt<br>Competition orgained byDepartment of Music                                 | Individual | Intra College  | Cultural | Lavisha                                                                | BA 3rd sem                                                           | 22344                                         | Appreciation Prize | Medal                                   |
| Aug 09,2023        | SHABAD Competition under Talent Hunt Competition orgained byDepartment of Music                                            | Individual | Intra College  | Cultural | Prabhnoor kaur                                                         | BA Ist sem                                                           | 23111                                         | 1st prize          | Gold medal                              |
| Aug 09,2023        | SHABAD Competition under Talent Hunt Competition orgained byDepartment of Music                                            | Individual | Intra College  | Cultural | Prabhgun Kaur                                                          | BA 3rd sem                                                           | 22143                                         | 2nd Prize          | Silver medal                            |
| Aug 09,2023        | SHABAD Competition under Talent Hunt Competition orgained byDepartment of Music                                            | Individual | Intra College  | Cultural | Tanvi kaur                                                             | BA Ist sem                                                           | 23105                                         | 3rd Prize          | Bronze medal                            |
| Aug 09,2023        | SHABAD Competition under Talent Hunt Competition orgained byDepartment of Music                                            | Individual | Intra College  | Cultural | Mandeep kaur                                                           | BCOM 3rd sem                                                         | 221200                                        | Appreciation Prize | Medal                                   |
|                    |                                                                                                                            |            |                |          | •                                                                      | •                                                                    |                                               | •                  | •                                       |