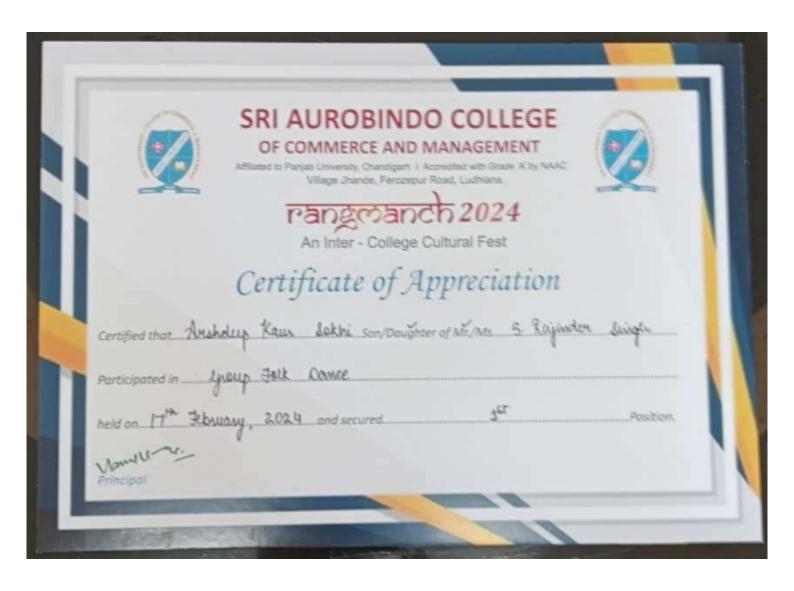

ed and the institute recognizes her extra-curricular qualities.

Session 2014 - 2015

| This is to c | ertify that Ms. | HARPREET | KAUR     |                               |
|--------------|-----------------|----------|----------|-------------------------------|
| D/o          | SURDIT          | SIN6H    |          | took part in                  |
| event        | GROUP           | DANCE    | held on_ | 28th February 2024            |
| securing _   | 工               |          |          | . Her participation is highly |

Event Coordinator





#### FIRST PRIZE

SOLO SINGING (FOLK SONG)

9" PROF. GURBIR SINGH SARNA MEMORIAL INTER-COLLEGE COMPETITIONS February 10, 2024

DRIGAMISED BY

**GURU NANAK KHALSA COLLEGE FOR WOMEN** 

GUJARKHAN CAMPUS, MODEL TOWN LUDHIANA





































(Approved by AICTE, Govt. of Punjab, Affiliated to IKG PTU)

| Contilical | te of Appreciatio | m.  |
|------------|-------------------|-----|
| 11.        | 11/00 2424        | ,,, |
| n          | INAR 2K24         | *** |

Session 2024-2025

| D/o_M_     | HARVINDER .    | SINGH         | took part in              |
|------------|----------------|---------------|---------------------------|
| event WEBS | ITE DEVELOPMEN | Ineld on 28th | February, 2K24            |
| securing   | IIInd          |               | r participation is highly |

\_\_

Event Coordinator



(Approved by AICTE, Govt. of Punjab, Affiliated to IKG PTU)

Certificate of Appreciation

HUNAR 2024

Session 2024 - 2025

| This is to c | ertify that M | Is     | JASDEEP | KAUR       |