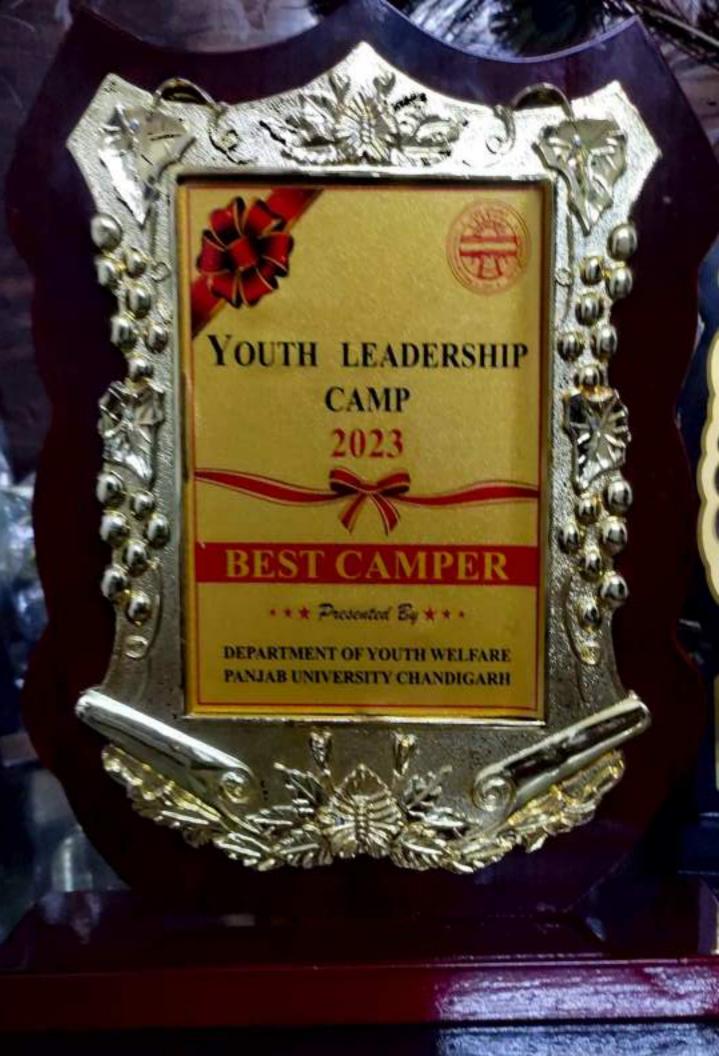

|                    |                                                                                                                            | 1          |                |          |                                                                        |                                                                      |                                               |                    | , , , , , , , , , , , , , , , , , , , , |
|--------------------|----------------------------------------------------------------------------------------------------------------------------|------------|----------------|----------|------------------------------------------------------------------------|----------------------------------------------------------------------|-----------------------------------------------|--------------------|-----------------------------------------|
| July 03-09, 2023   | 7-Day YOUTH LEADERSHIP CAMP organized by<br>YOUTH Welfare Department of Panjab University,<br>Chandigarh                   | Individual | University     | Cultural | Deepshikha                                                             | BCOM 4th sem                                                         | 211069                                        | Participation      | Certificate                             |
| July 04-13, 2023   | 7-Day YOUTH LEADERSHIP CAMP organized by<br>YOUTH Welfare Department of Panjab University,<br>Chandigarh                   | Individual | University     | Cultural | Kumkum                                                                 | BA 2nd sem                                                           | 22277                                         | Participation      | Certificate                             |
| July 3 to 9 ,2023  | 7-Day YOUTH LEADERSHIP CAMP organized by<br>YOUTH Welfare Department of Panjab University,<br>Chandigarh                   | Team       | University     | Cultural | Sonali Rai, Muskan,<br>Deepshikha and<br>Kumkum                        | BCOM 4th sem,BA 2nd sem                                              | 211063&221225                                 | Participation      | Certificate                             |
| July 3 to 9 ,2023  | 7-Day YOUTH LEADERSHIP CAMP organized by<br>YOUTH Welfare Department of Panjab University,<br>Chandigarh                   | Individual | University     | Cultural | Sonali Rai                                                             | BCOM 4th sem                                                         | 211063                                        | Best Camper        | Certificate                             |
| July 4 to 13 ,2023 | DANCE Competition under 10-day ATC-38 camp<br>organized by Khalsa College for Women, civil lines<br>ludhiana               | Team       | Inter College  | Cultural | Bhumika, Sarita,<br>Taniya, Sampeeya,<br>Gurpreet, Shivani,<br>Pallavi | BBA 4th sem, BCA 4th<br>sem, BCOM 2nd sem,BBA<br>2nd sem, BA 3rd sem | 212715,211931,221190,<br>221935,221221& 23352 | 1st prize          | Gold medal                              |
| July 4 to 13 ,2023 | VOLLEYBALL (SPORTS) Competition under 10-day<br>ATC-38 camp organized by Khalsa College for<br>Women, civil lines ludhiana | Team       | Inter College  | Sports   | Pallavi, Sameepya,<br>Ishmeet                                          | BBA 3rd sem,BCA 2nd<br>sem , BA 3rd sem                              | 23352,231935& 221922                          | 2nd Prize          | Silver medal                            |
| July 4 to 13 ,2023 | TUG OF WAR Competition under 10-day ATC-38 camp organized by Khalsa College for Women, civil lines                         | Team       | Inter College  | Sports   | Sanya, Neetu Yadav,<br>Neetu Diwakar                                   | BBA 3rd sem, BA 3rd sem                                              | 22176,21181& 222139                           | 2nd Prize          | Silver medal                            |
| July 4 to 13 ,2023 | SLOGAN WRITING Competition under 10-day ATC-<br>38 camp organized by Khalsa College for Women, civil<br>lines              | Individual | Inter College  | Literary | Namrata                                                                | BCOM 5th sem                                                         | 211044                                        | 1st prize          | Gold medal                              |
| Aug 05,2023        | Yuva Samvad India @2047 District Level<br>Competition washeld at SCD Govt College,<br>Ludhiana                             | Individual | District Level | Sports   | Tamanna Verma                                                          | BA Ist sem                                                           | 23377                                         | Participation      | Certificate                             |
| Aug 05,2023        | Yuva Samvad India @2047 District Level<br>Competition was held at SCD Govt College,<br>Ludhiana                            | Individual | District Level | Sports   | Amandeep Kaur                                                          | BA 3rd sem                                                           | 22124                                         | Participation      | Certificate                             |
| Aug 05,2023        | Yuva Samvad India @2047 District Level<br>Competition was held at SCD Govt College,<br>Ludhiana                            | Individual | District Level | Sports   | Simran Kaur                                                            | BA 3rd sem                                                           | 22137                                         | Participation      | Certificate                             |
| Aug 05,2023        | Yuva Samvad India @2047 District Level<br>Competition was held at SCD Govt College,<br>Ludhiana                            | Individual | District Level | Sports   | Rubindeep Kaur                                                         | BBA 5th sem                                                          | 212742                                        | Participation      | Certificate                             |
| Aug 09,2023        | BOLLYWOOD SONG Competition under Talent Hunt<br>Competition orgained byDepartment of Music                                 | Individual | Intra College  | Cultural | Simrandeep Kaur                                                        | BCOM 5th sem                                                         | 211145                                        | 1st prize          | Gold medal                              |
| Aug 09,2023        | BOLLYWOOD SONG Competition under Talent Hunt<br>Competition orgained byDepartment of Music                                 | Individual | Intra College  | Cultural | Gurpreet Kaur                                                          | BA Ist sem                                                           | 23162                                         | 2nd Prize          | Silver medal                            |
| Aug 09,2023        | BOLLYWOOD SONG Competition under Talent Hunt<br>Competition orgained byDepartment of Music                                 | Individual | Intra College  | Cultural | Abhi                                                                   | BA 3rd sem                                                           | 22205                                         | 3rd Prize          | Bronze medal                            |
| Aug 09,2023        | BOLLYWOOD SONG Competition under Talent Hunt<br>Competition orgained byDepartment of Music                                 | Individual | Intra College  | Cultural | Lavisha                                                                | BA 3rd sem                                                           | 22344                                         | Appreciation Prize | Medal                                   |
| Aug 09,2023        | SHABAD Competition under Talent Hunt Competition orgained byDepartment of Music                                            | Individual | Intra College  | Cultural | Prabhnoor kaur                                                         | BA Ist sem                                                           | 23111                                         | 1st prize          | Gold medal                              |
| Aug 09,2023        | SHABAD Competition under Talent Hunt Competition orgained byDepartment of Music                                            | Individual | Intra College  | Cultural | Prabhgun Kaur                                                          | BA 3rd sem                                                           | 22143                                         | 2nd Prize          | Silver medal                            |
| Aug 09,2023        | SHABAD Competition under Talent Hunt Competition orgained byDepartment of Music                                            | Individual | Intra College  | Cultural | Tanvi kaur                                                             | BA Ist sem                                                           | 23105                                         | 3rd Prize          | Bronze medal                            |
| Aug 09,2023        | SHABAD Competition under Talent Hunt Competition orgained byDepartment of Music                                            | Individual | Intra College  | Cultural | Mandeep kaur                                                           | BCOM 3rd sem                                                         | 221200                                        | Appreciation Prize | Medal                                   |
|                    |                                                                                                                            |            |                |          | •                                                                      | •                                                                    |                                               | •                  | •                                       |