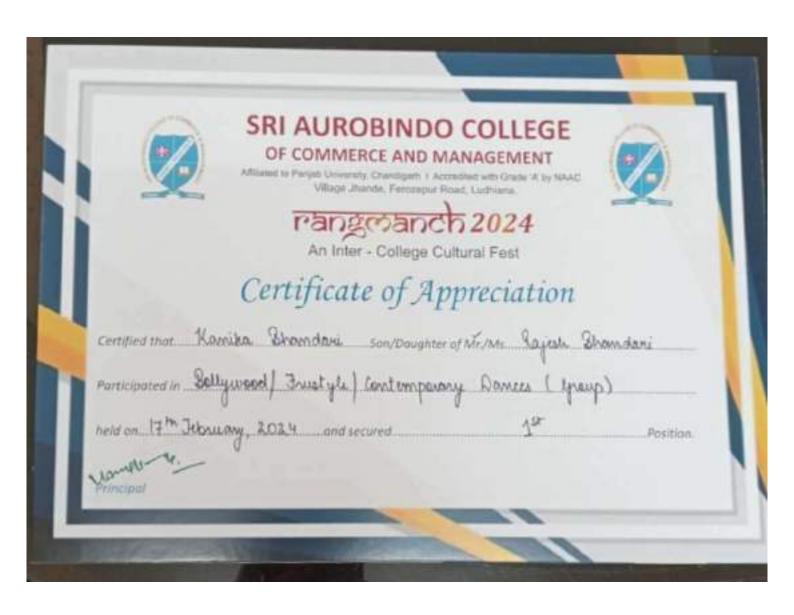

UNAR 2024

appreciated and the institute recognizes her extra-curricular qualities.

Session 2014 - 2015

| This is to c | ertify that Ms. | HARPREET | KAUR     |                               |
|--------------|-----------------|----------|----------|-------------------------------|
| D/o          | SURDIT          | SIN6H    |          | took part in                  |
| event        | GROUP           | DANCE    | held on_ | 28th February 2024            |
| securing _   | 工               |          |          | . Her participation is highly |

Event Coordinator





#### FIRST PRIZE

SOLO SINGING (FOLK SONG)

9" PROF. GURBIR SINGH SARNA MEMORIAL INTER-COLLEGE COMPETITIONS February 10, 2024

DRIGAMISED BY

**GURU NANAK KHALSA COLLEGE FOR WOMEN** 

GUJARKHAN CAMPUS, MODEL TOWN LUDHIANA





































(Approved by AICTE, Govt. of Punjab, Affiliated to IKG PTU)

| Contilical | te of Appreciatio | m.  |
|------------|-------------------|-----|
| 11.        | 11/00 2424        | ,,, |
| n          | INAR 2K24         | *** |

Session 2024-2025

| D/o_M_     | HARVINDER .    | SINGH         | took part in              |
|------------|----------------|---------------|---------------------------|
| event WEBS | ITE DEVELOPMEN | Ineld on 28th | February, 2K24            |
| securing   | IIInd          |               | r participation is highly |

\_\_

Event Coordinator



(Approved by AICTE, Govt. of Punjab, Affiliated to IKG PTU)

Certificate of Appreciation

HUNAR 2024

Session 2024 - 2025

| This is to c | ertify that M | Is     | JASDEEP | KAUR       |