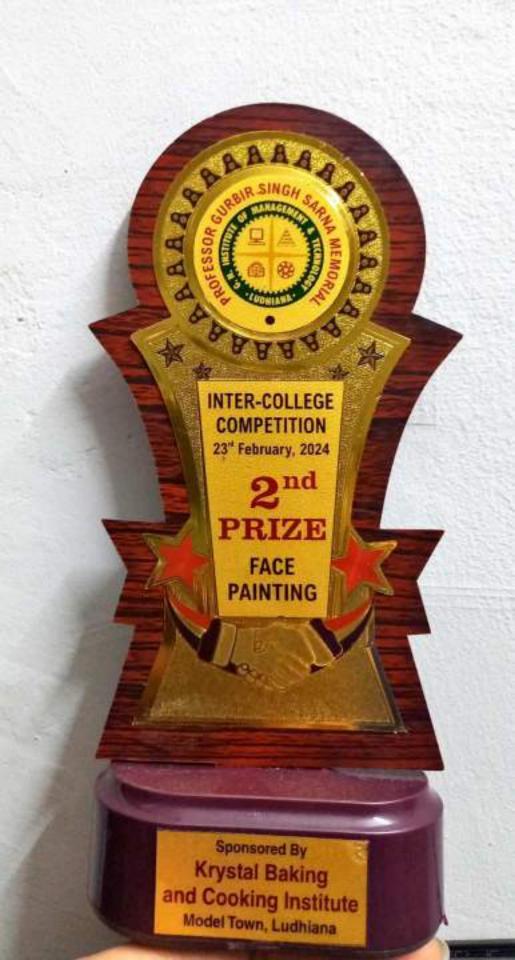

|                                  |
|------------------------------------------|---------------------------------------------------------|----------------------------------|
| 10                                       |                                                         |                                  |
| of Guru Nanak Khalso                     | Collège for Nomen, Model +                              | participated in                  |
| Still life                               | and got                                                 | prize.                           |
| Dr. Punpreet Kaur Dean Cultural Incharge | Gagneel Pal Kaur<br>Ms Gagneet Pal Kaur<br>Co-ordinator | Dr. Kirti Dhawan<br>Co-ordinator |

Dr. Maneeta Kahlon Principal Ms Seema Dua Registrar





# Guru Nanak Institute of Management & Technology

Certificate of Merit

This is to certify that Mr./Ms. .....STUTT

has secured Ind class BA-VI of bywww. Nanak Khalsa college for blomen position in the event face Painting

PROF. GURBIR SINGH SARNA MEMORIAL INTER-COLLEGE COMPETITION, 2024

February 23, 2024

Dr. Sandhya-Mehta 1 STATE Principal

Dr. (Col.)H.S. Singha Director

#### Panjab University, Chandigarh

#### CERTIFICATE OF PARTICIPATION

| Certified that A         | r./AHs. Muskan                 | son/daughter of             |
|--------------------------|--------------------------------|-----------------------------|
| ≶hri                     | Joginder Kumas                 | and student of              |
|                          | k Khalsa College for Worn      | un Ludhi