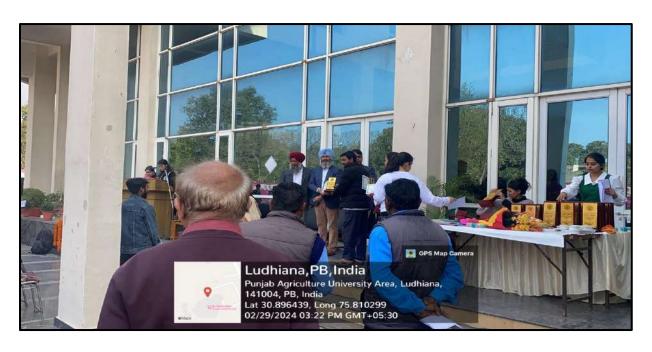

#### **ACTIVITIES RELATED TO GREEN INITIATIVES**

Greenery Committee of Social Entrepreneurship, Swachhta & Rural Engagement Cell (SES-REC) MGNCRE, New Delhi of Guru Nanak Khalsa College for Women participated in the Flower Shows held at Punjab Agricultural University, Ludhiana. A total of six prizes and certificates were won in a number of categories.

**ANNUAL FLOWER SHOW** 

ANNUAL FLOWER SHOW

PRIZES WON AT ANNUAL FLOWER SHOW

PRIZES WON AT ANNUAL FLOWER SHOW

PRIZES WON AT ANNUAL FLOWER SHOW

FS- 2014:88