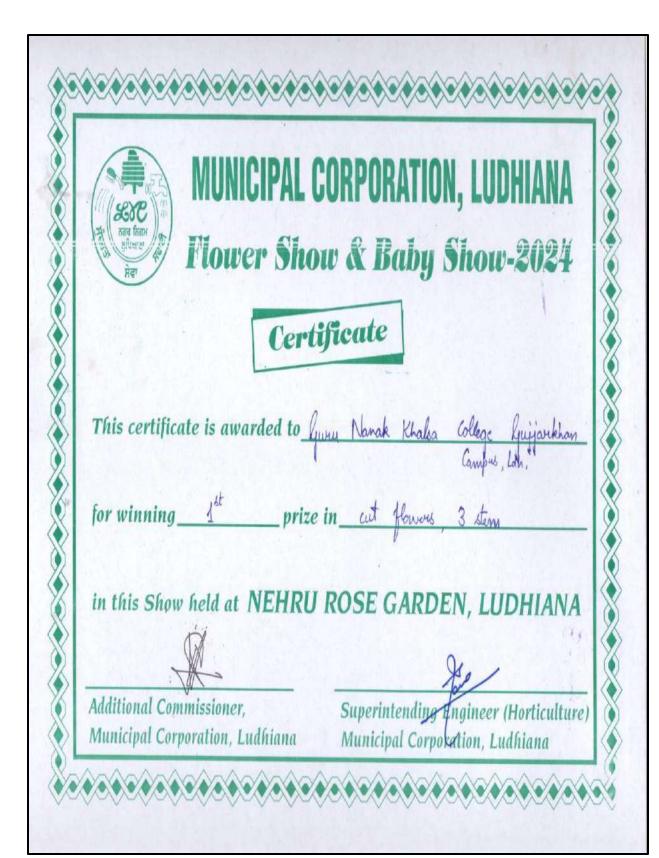

### FLOWER SHOW AT ROSE GARDEN (March 01, 2024)

PARTICIPATION AT FLOWER SHOW

PARTICIPATION AT FLOWER SHOW

PARTICIPATION AT FLOWER SHOW

PRIZES WON AT FLOWER SHOW

#### **CERTIFICATES AND TROPHIES**