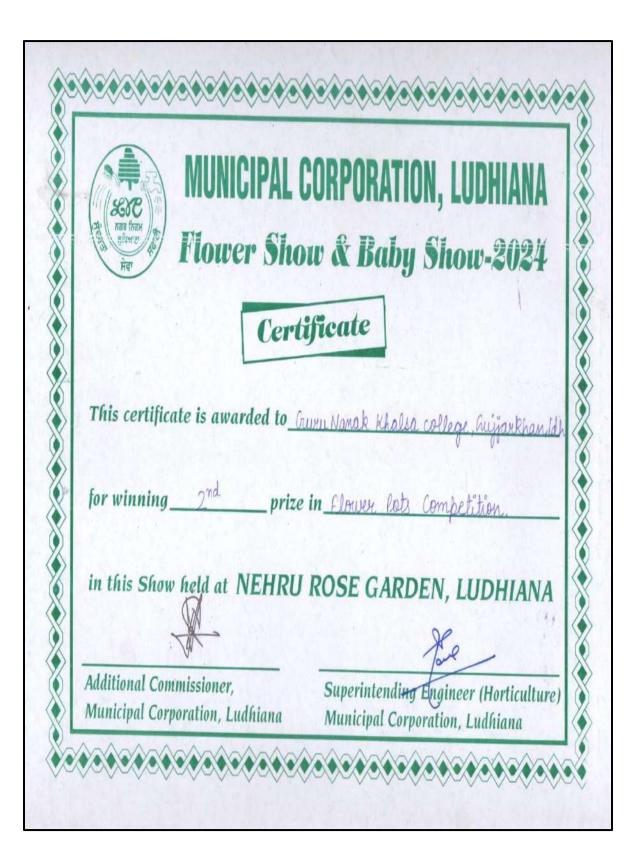

### FLOWER SHOW AT ROSE GARDEN (March 01, 2024)

PARTICIPATION AT FLOWER SHOW

PARTICIPATION AT FLOWER SHOW

PARTICIPATION AT FLOWER SHOW

PRIZES WON AT FLOWER SHOW

#### **CERTIFICATES AND TROPHIES**