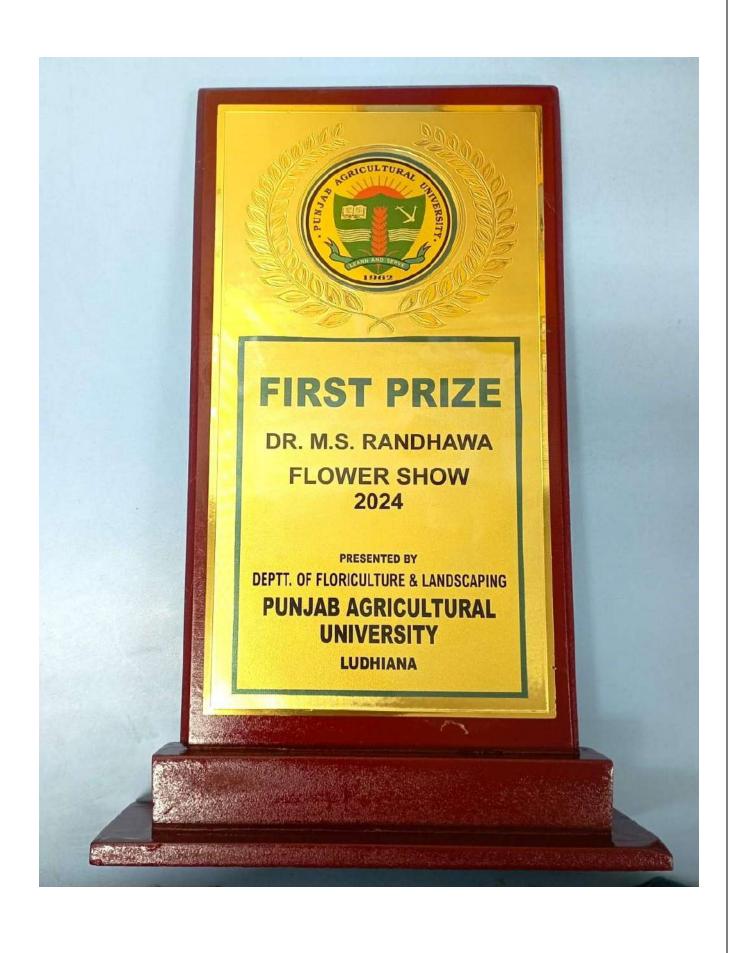

#### **ACTIVITIES RELATED TO GREEN INITIATIVES**

Greenery Committee of Social Entrepreneurship, Swachhta & Rural Engagement Cell (SES-REC) MGNCRE, New Delhi of Guru Nanak Khalsa College for Women participated in the Flower Shows held at Punjab Agricultural University, Ludhiana. A total of six prizes and certificates were won in a number of categories.

**ANNUAL FLOWER SHOW** 

ANNUAL FLOWER SHOW

PRIZES WON AT ANNUAL FLOWER SHOW

PRIZES WON AT ANNUAL FLOWER SHOW

PRIZES WON AT ANNUAL FLOWER SHOW

FS- 2014:88