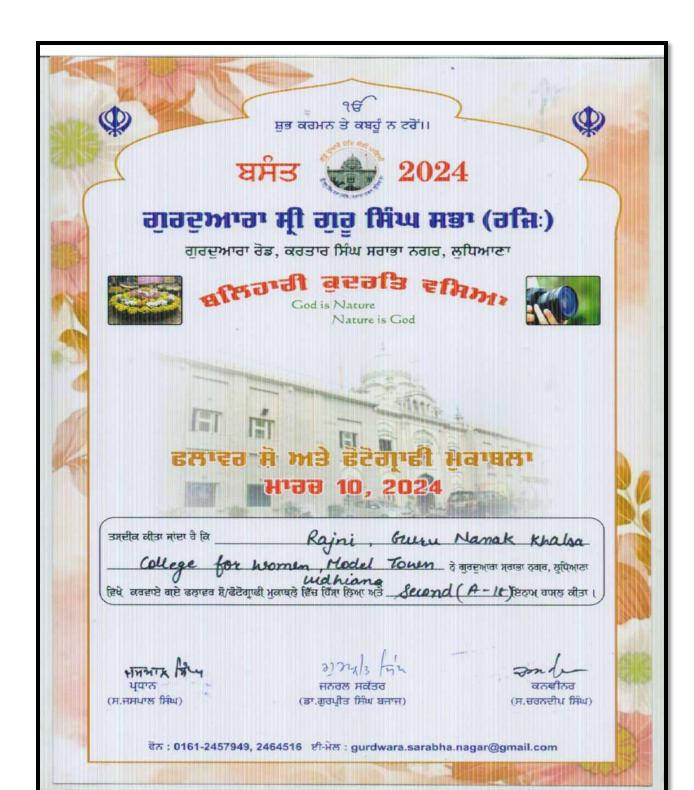

#### ਗੁਰਦੁਆਰਾ ਸ੍ਰੀ ਗੁਰੂ ਸਿੰਘ ਸਭਾ (ਰਜਿ:)

ਗਰਦੁਆਰਾ ਰੋਡ, ਕਰਤਾਰ ਸਿੰਘ ਸਰਾਭਾ ਨਗਰ, ਲਧਿਆਣਾ

Nature is God

ਫਲਾਵਰ ਸ਼ੋ ਅਤੇ ਫੋਟੋਗ੍ਰਾਫੀ ਸ਼ੁਕਾਬਲਾ ਮਾਰਚ 10, 2024

उमरीय बीडा मांरा है वि Rajni Rajpal Guru Nanak Khalsa college for women Model Town Ldn . हे नुवस्थान प्रवास हतान, सुपिभारत ਵਿੱਖੇ ਕਰਵਾਏ ਗਏ ਫਲਾਵਰ ਸ਼ੋਂ/ਫੌਟੋਗ੍ਰਾਫੀ ਮੁਕਾਬਲੇ ਵਿੱਚ ਰਿੱਸਾ ਲਿਆ ਅਤੇ <u>Sciond</u> <u>A-14</u> ਇਨਾਮ ਹਾਸਲ ਕੀਤਾ।