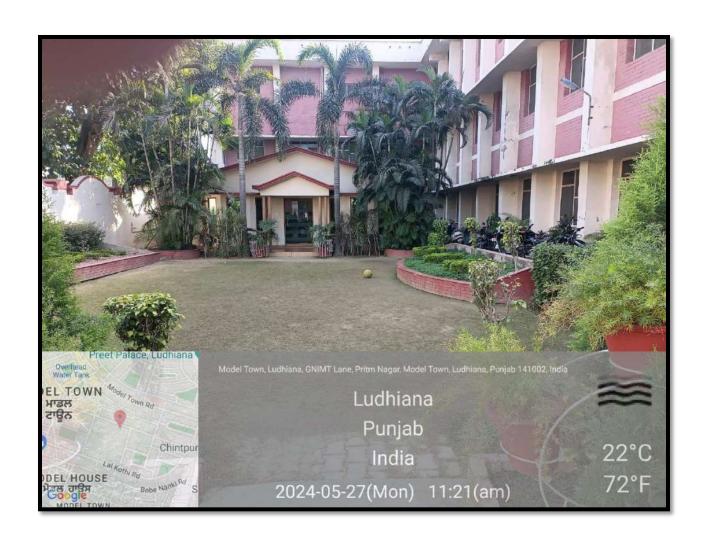

#### BEAUTIFICATION WITH TREES AND PLANTS

College campus has beautiful landscaping that showcases aesthetic sensibility. To protect the health of students, the college features a canopy of plants and trees to reduce pollution. The trees and lawns provide shade and a lovely ambience. Green landscaping is created and maintained with the utmost care by skilled gardeners and supervisors. Actions are being taken by the college administration to eliminate paper on campus. Official data and information are best sent and stored on electronic devices. Libraries and labs have effective software.