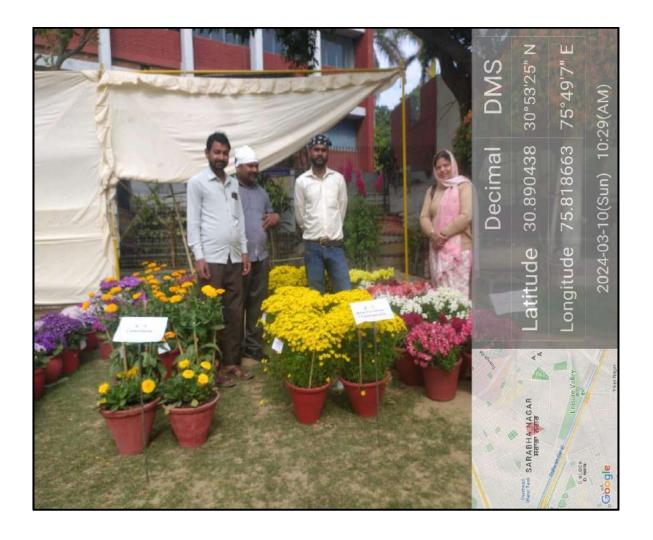

#### FLOWER SHOW AT GURUDWARA SINGH SABHA (MARCH 10, 2024)

ੂ ੧ਓ ਸ਼ੁਭ ਕਰਮਨ ਤੇ ਕਬਹੂੰ ਨ ਟਰੋਂ।।

2024

## ਗੁਰਦੁਆਰਾ ਸ੍ਰੀ ਗੁਰੂ ਸਿੰਘ ਸਭਾ (ਰਜਿ:)

ਗੁਰਦੁਆਰਾ ਰੋਡ, ਕਰਤਾਰ ਸਿੰਘ ਸਰਾਭਾ ਨਗਰ, ਲੁਧਿਆਣਾ

afroid ਕੁਦਰਤਿ ਵਸਿਆ।

God is Nature Nature is God

ਫਲਾਵਰ ਸ਼ੋ ਅਤੇ ਫੋਟੋਗ੍ਰਾਫੀ ਮੁਕਾਬਲਾ ਮਾਰਚ 10, 2024

उमरील बीडा मांस वै कि <u>Principal</u>