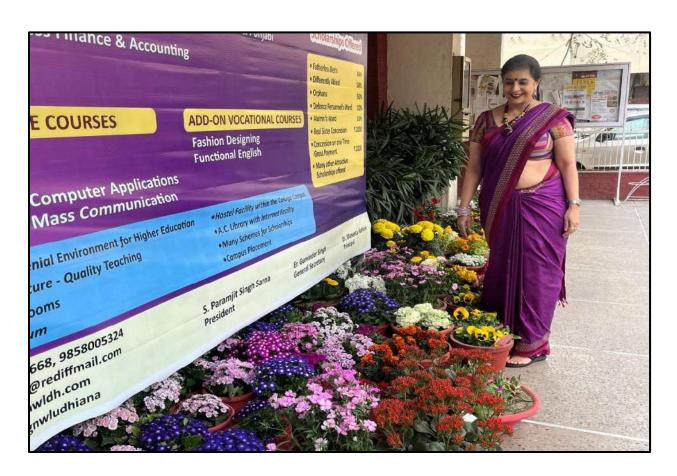

#### **ACTIVITIES RELATED TO GREEN INITIATIVES**

Greenery Committee of Social Entrepreneurship, Swachhta & Rural Engagement Cell (SES-REC) MGNCRE, New Delhi of Guru Nanak Khalsa College for Women participated in the Flower Shows held at Punjab Agricultural University, Ludhiana. A total of six prizes and certificates were won in a number of categories.

**ANNUAL FLOWER SHOW** 

ANNUAL FLOWER SHOW

PRIZES WON AT ANNUAL FLOWER SHOW

PRIZES WON AT ANNUAL FLOWER SHOW

PRIZES WON AT ANNUAL FLOWER SHOW

FS- 2014:88