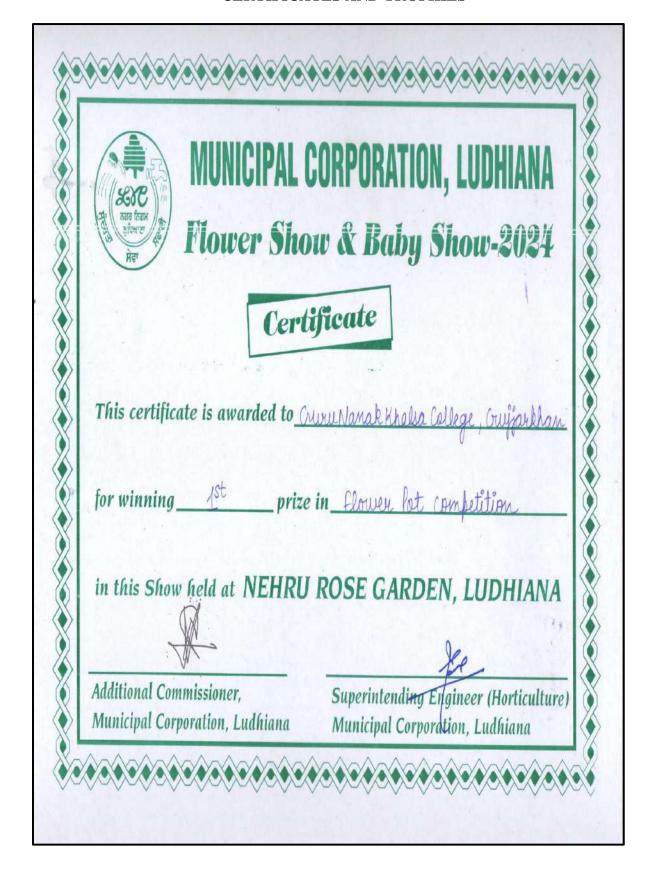

### FLOWER SHOW AT ROSE GARDEN (March 01, 2024)

PARTICIPATION AT FLOWER SHOW

PARTICIPATION AT FLOWER SHOW

PARTICIPATION AT FLOWER SHOW

PRIZES WON AT FLOWER SHOW

#### **CERTIFICATES AND TROPHIES**