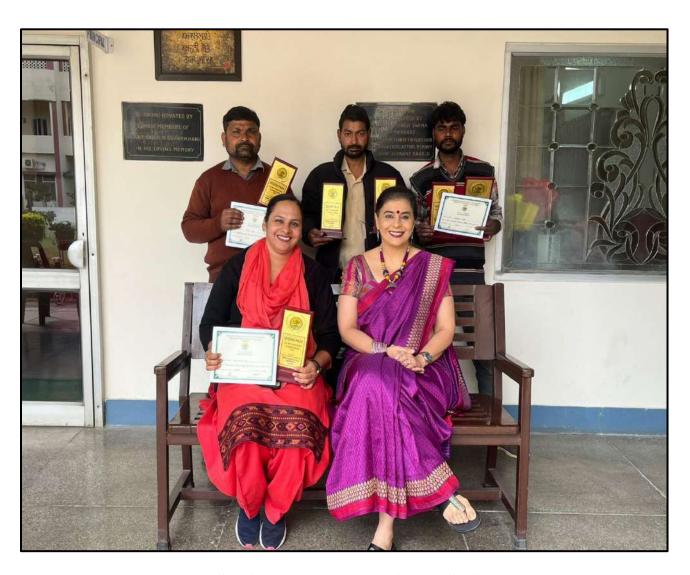

#### **ACTIVITIES RELATED TO GREEN INITIATIVES**

Greenery Committee of Social Entrepreneurship, Swachhta & Rural Engagement Cell (SES-REC) MGNCRE, New Delhi of Guru Nanak Khalsa College for Women participated in the Flower Shows held at Punjab Agricultural University, Ludhiana. A total of six prizes and certificates were won in a number of categories.

**ANNUAL FLOWER SHOW** 

ANNUAL FLOWER SHOW

PRIZES WON AT ANNUAL FLOWER SHOW

PRIZES WON AT ANNUAL FLOWER SHOW

PRIZES WON AT ANNUAL FLOWER SHOW

FS- 2014:88