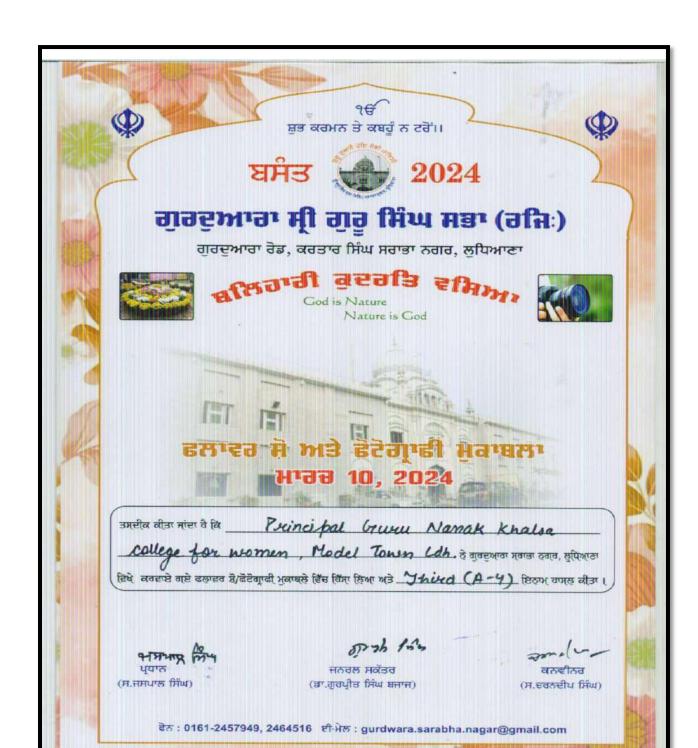

#### FLOWER SHOW AT GURUDWARA SINGH SABHA (MARCH 10, 2024)

ੂ ੧ਓ ਸ਼ੁਭ ਕਰਮਨ ਤੇ ਕਬਹੂੰ ਨ ਟਰੋਂ।।

2024

## ਗੁਰਦੁਆਰਾ ਸ੍ਰੀ ਗੁਰੂ ਸਿੰਘ ਸਭਾ (ਰਜਿ:)

ਗੁਰਦੁਆਰਾ ਰੋਡ, ਕਰਤਾਰ ਸਿੰਘ ਸਰਾਭਾ ਨਗਰ, ਲੁਧਿਆਣਾ

afroid ਕੁਦਰਤਿ ਵਸਿਆ।

God is Nature Nature is God

ਫਲਾਵਰ ਸ਼ੋ ਅਤੇ ਫੋਟੋਗ੍ਰਾਫੀ ਮੁਕਾਬਲਾ ਮਾਰਚ 10, 2024

उमरील बीडा मांस वै कि <u>Principal</u>

ywww Nanak Khalsa College for à ajazwiai raisi saia, gitimizi

ਵਿਖੇ ਕਰਵਾਏ ਗਏ ਫਲਾਵਰ ਸੋ/ਫੋਟੋਗ੍ਰਾਫੀ ਮੁਕਾਬਲੇ ਵਿੱਚ ਹਿੱਸਾ ਲਿਆ ਅਤੇ ਪਿੰਦਰ (৪-६) ਇਨਾਮ ਹਾਸਲ ਕੀਤਾ

भामभाष्ट्रः मिथा ਪ੍ਰਧਾਨ (म.नमधाल मिथा) my hyac

ਜਨਰਲ ਸਕੱਤਰ (ਡਾ.ਗੁਰਪ੍ਰੀਤ ਸਿੰਘ ਬਜਾਜ) ਕਨਵੀਨਰ (ਸ.ਚਰਨਦੀਪ ਸਿੰਘ)