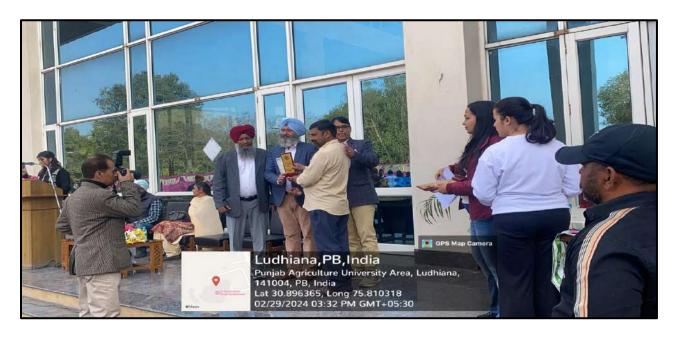

#### **ACTIVITIES RELATED TO GREEN INITIATIVES**

Greenery Committee of Social Entrepreneurship, Swachhta & Rural Engagement Cell (SES-REC) MGNCRE, New Delhi of Guru Nanak Khalsa College for Women participated in the Flower Shows held at Punjab Agricultural University, Ludhiana. A total of six prizes and certificates were won in a number of categories.

**ANNUAL FLOWER SHOW** 

ANNUAL FLOWER SHOW

PRIZES WON AT ANNUAL FLOWER SHOW

PRIZES WON AT ANNUAL FLOWER SHOW

PRIZES WON AT ANNUAL FLOWER SHOW

FS- 2014:88