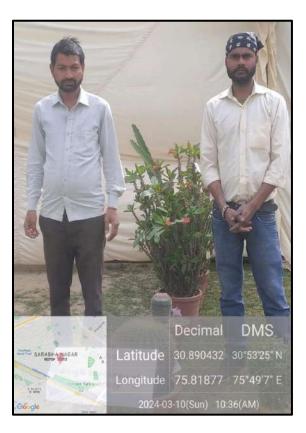

#### FLOWER SHOW AT GURUDWARA SINGH SABHA (MARCH 10, 2024)

ੂ ੧ਓ ਸ਼ੁਭ ਕਰਮਨ ਤੇ ਕਬਹੂੰ ਨ ਟਰੋਂ।।

2024

## ਗੁਰਦੁਆਰਾ ਸ੍ਰੀ ਗੁਰੂ ਸਿੰਘ ਸਭਾ (ਰਜਿ:)

ਗੁਰਦੁਆਰਾ ਰੋਡ, ਕਰਤਾਰ ਸਿੰਘ ਸਰਾਭਾ ਨਗਰ, ਲੁਧਿਆਣਾ

afroid ਕੁਦਰਤਿ ਵਸਿਆ।

God is Nature Nature is God

ਫਲਾਵਰ ਸ਼ੋ ਅਤੇ ਫੋਟੋਗ੍ਰਾਫੀ ਮੁਕਾਬਲਾ ਮਾਰਚ 10, 2024

उमरील बीडा मांस वै कि <u>Principal</u>