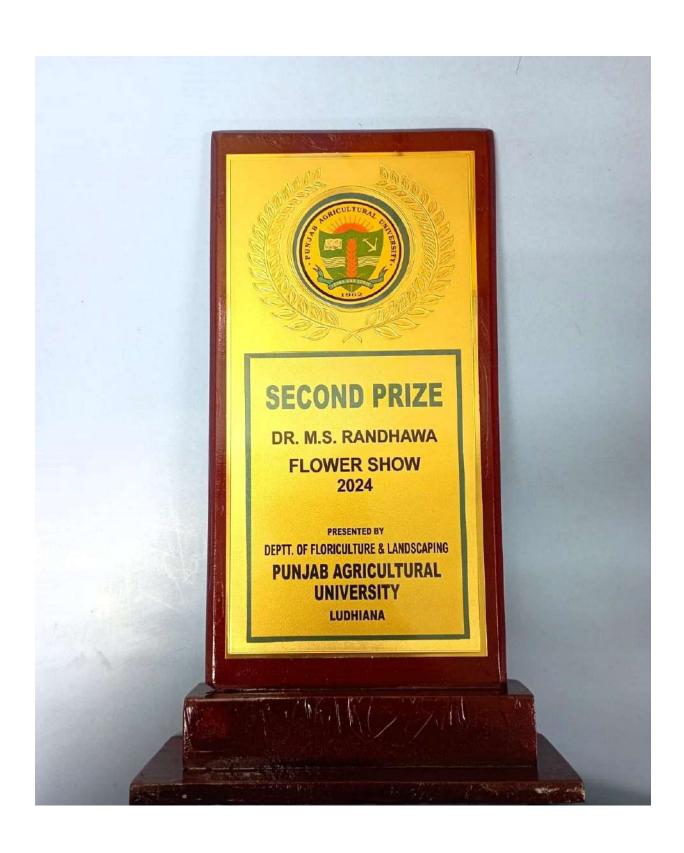

#### **ACTIVITIES RELATED TO GREEN INITIATIVES**

Greenery Committee of Social Entrepreneurship, Swachhta & Rural Engagement Cell (SES-REC) MGNCRE, New Delhi of Guru Nanak Khalsa College for Women participated in the Flower Shows held at Punjab Agricultural University, Ludhiana. A total of six prizes and certificates were won in a number of categories.

**ANNUAL FLOWER SHOW** 

ANNUAL FLOWER SHOW

PRIZES WON AT ANNUAL FLOWER SHOW

PRIZES WON AT ANNUAL FLOWER SHOW

PRIZES WON AT ANNUAL FLOWER SHOW

FS- 2014:88