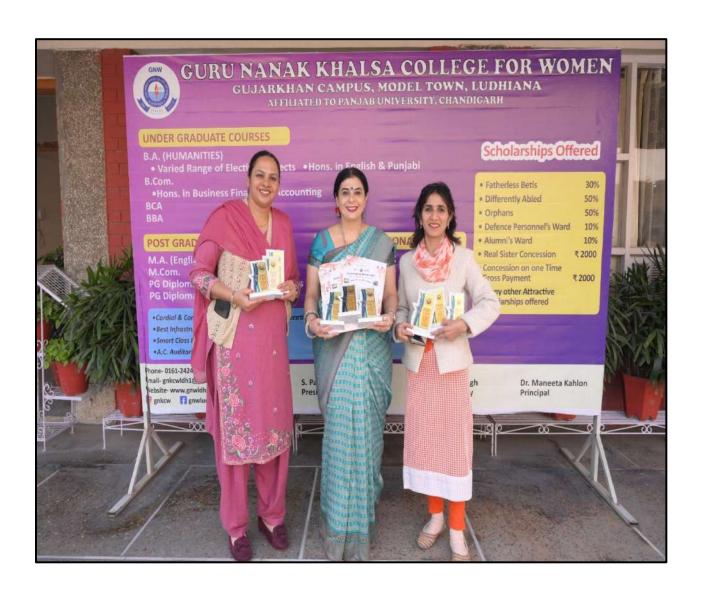

#### **ACTIVITIES RELATED TO GREEN INITIATIVES**

Greenery Committee of Social Entrepreneurship, Swachhta & Rural Engagement Cell (SES-REC) MGNCRE, New Delhi of Guru Nanak Khalsa College for Women participated in the Flower Shows held at Punjab Agricultural University, Ludhiana. A total of six prizes and certificates were won in a number of categories.

**ANNUAL FLOWER SHOW** 

ANNUAL FLOWER SHOW

PRIZES WON AT ANNUAL FLOWER SHOW

PRIZES WON AT ANNUAL FLOWER SHOW

PRIZES WON AT ANNUAL FLOWER SHOW

FS- 2014:88