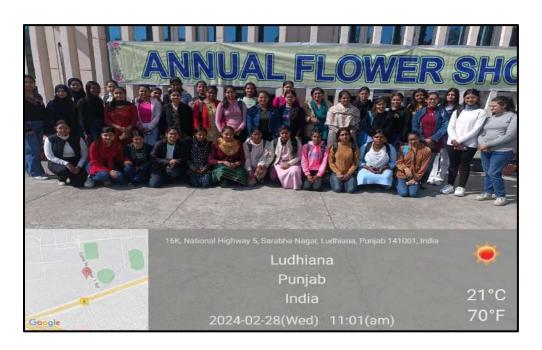

#### **ACTIVITIES RELATED TO GREEN INITIATIVES**

Greenery Committee of Social Entrepreneurship, Swachhta & Rural Engagement Cell (SES-REC) MGNCRE, New Delhi of Guru Nanak Khalsa College for Women participated in the Flower Shows held at Punjab Agricultural University, Ludhiana. A total of six prizes and certificates were won in a number of categories.

**ANNUAL FLOWER SHOW** 

ANNUAL FLOWER SHOW

PRIZES WON AT ANNUAL FLOWER SHOW

PRIZES WON AT ANNUAL FLOWER SHOW

PRIZES WON AT ANNUAL FLOWER SHOW

FS- 2014:88