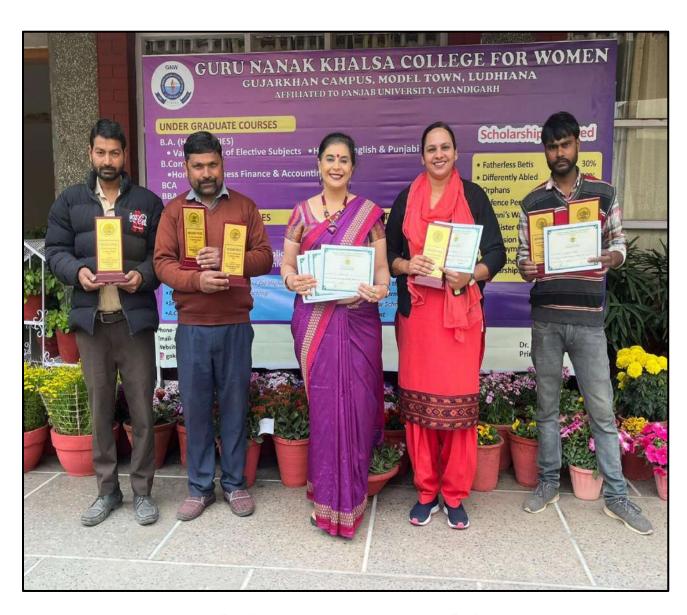

#### **ACTIVITIES RELATED TO GREEN INITIATIVES**

Greenery Committee of Social Entrepreneurship, Swachhta & Rural Engagement Cell (SES-REC) MGNCRE, New Delhi of Guru Nanak Khalsa College for Women participated in the Flower Shows held at Punjab Agricultural University, Ludhiana. A total of six prizes and certificates were won in a number of categories.

#### **CERTIFICATES AND TROPHIES**