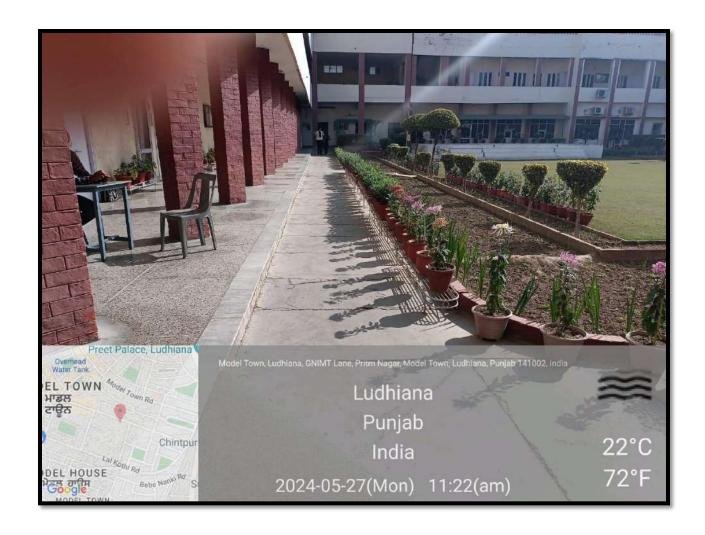

#### **GREENERY IN CORRIDORS**

**BLOOMING FLOWERS** 

Under the able guidance of the principal, Dr. Maneeta Kahlon and Incharge of the Greenery Committee of the college, Mrs. Gagneet Pal Kaur, gardeners of the college Mr. Subhash, Mr. Amit, Mr. Anil and the student members of the committee, the college has been able to maintain its beautiful and lush green lawns.