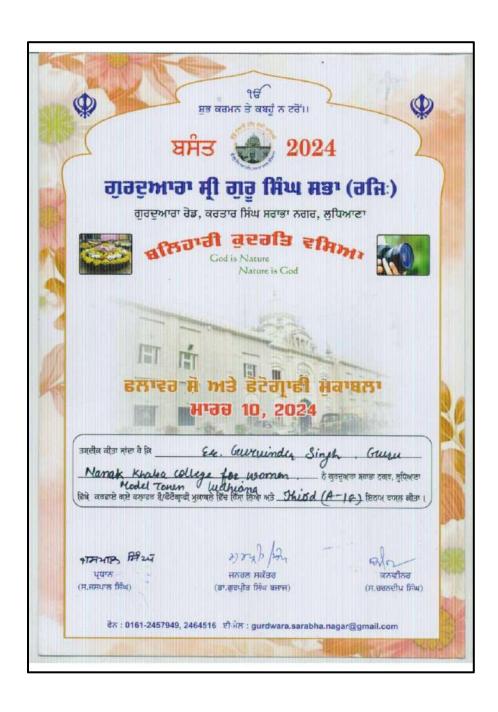

#### FLOWER SHOW AT GURUDWARA SINGH SABHA (MARCH 10, 2024)

ੂ ੧ਓ ਸ਼ੁਭ ਕਰਮਨ ਤੇ ਕਬਹੂੰ ਨ ਟਰੋਂ।।

2024

## ਗੁਰਦੁਆਰਾ ਸ੍ਰੀ ਗੁਰੂ ਸਿੰਘ ਸਭਾ (ਰਜਿ:)

ਗੁਰਦੁਆਰਾ ਰੋਡ, ਕਰਤਾਰ ਸਿੰਘ ਸਰਾਭਾ ਨਗਰ, ਲੁਧਿਆਣਾ

afroid ਕੁਦਰਤਿ ਵਸਿਆ।

God is Nature Nature is God

ਫਲਾਵਰ ਸ਼ੋ ਅਤੇ ਫੋਟੋਗ੍ਰਾਫੀ ਮੁਕਾਬਲਾ ਮਾਰਚ 10, 2024

उमरील बीडा मांस वै कि <u>Principal</u>

ywww Nanak Khalsa College for à ajazwiai raisi saia, gitimizi

ਵਿਖੇ ਕਰਵਾਏ ਗਏ ਫਲਾਵਰ ਸੋ/ਫੋਟੋਗ੍ਰਾਫੀ ਮੁਕਾਬਲੇ ਵਿੱਚ ਹਿੱਸਾ ਲਿਆ ਅਤੇ ਪਿੰਦਰ (৪-६) ਇਨਾਮ ਹਾਸਲ ਕੀਤਾ

भामभाष्ट्रः मिथा ਪ੍ਰਧਾਨ (म.नमधाल मिथा) my hyac

ਜਨਰਲ ਸਕੱਤਰ (ਡਾ.ਗੁਰਪ੍ਰੀਤ ਸਿੰਘ ਬਜਾਜ) ਕਨਵੀਨਰ (ਸ.ਚਰਨਦੀਪ ਸਿੰਘ)