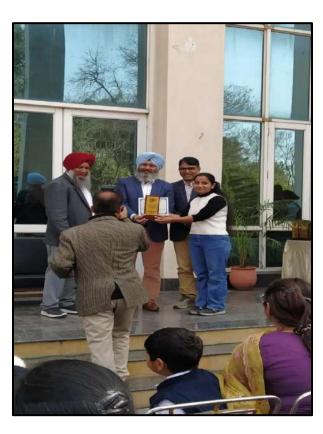

### FLOWER SHOW AT ROSE GARDEN (March 01, 2024)

PARTICIPATION AT FLOWER SHOW

PARTICIPATION AT FLOWER SHOW

PARTICIPATION AT FLOWER SHOW

PRIZES WON AT FLOWER SHOW

#### **CERTIFICATES AND TROPHIES**