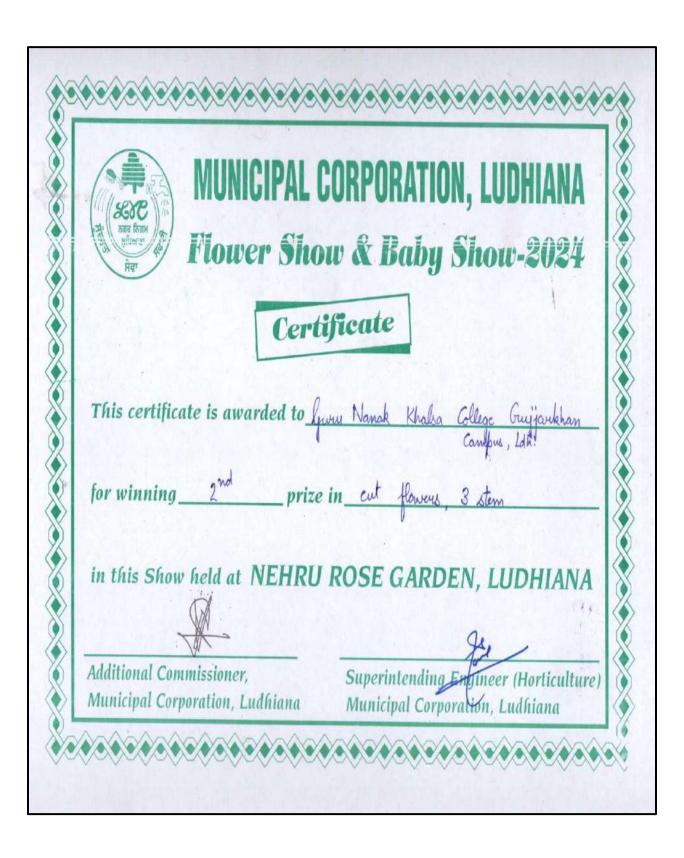

### FLOWER SHOW AT ROSE GARDEN (March 01, 2024)

PARTICIPATION AT FLOWER SHOW

PARTICIPATION AT FLOWER SHOW

PARTICIPATION AT FLOWER SHOW

PRIZES WON AT FLOWER SHOW

#### **CERTIFICATES AND TROPHIES**