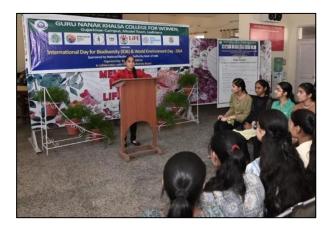

#### Day-1 (22-May-2024)

#### Activity Organizer: Eco Club & IDB Nodal Officer: Dr. Parveen Arora

The Practice: Under the aegis of IQAC, the Eco Club of Guru Nanak Khalsa College for Women Model Town Ludhiana is celebrating International Biodiversity Day and World Environment in collaboration Dav with Punjab Biodiversity Board (PBB). The celebrations began today, May 22, 2024, with a Tree Plantation Drive organized by the students. Principal Dr. Maneeta Kahlon appreciated and motivated the students for their efforts and upcoming activities.

#### **Evidence:**

https://www.instagram.com/p/C7RCO8xR zpe/?img\_index=1 https://www.facebook.com/photo/?fbid=9 03563644907508&set=pcb.90356375490 7497