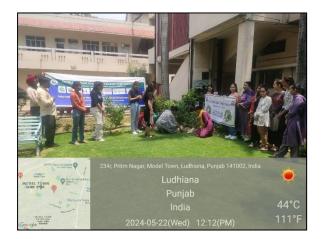

#### Day-1 (22-May-2024)

#### Activity Organizer: Eco Club & IDB Nodal Officer: Dr. Parveen Arora

The Practice: Under the aegis of IQAC, the Eco Club of Guru Nanak Khalsa College for Women Model Town Ludhiana is celebrating International Biodiversity Day and World Environment in collaboration Dav with Punjab Biodiversity Board (PBB). The celebrations began today, May 22, 2024, with a Tree Plantation Drive organized by the students. Principal Dr. Maneeta Kahlon appreciated and motivated the students for their efforts and upcoming activities.

#### **Evidence:**

https://www.instagram.com/p/C7RCO8xR zpe/?img\_index=1 https://www.facebook.com/photo/?fbid=9 03563644907508&set=pcb.90356375490 7497