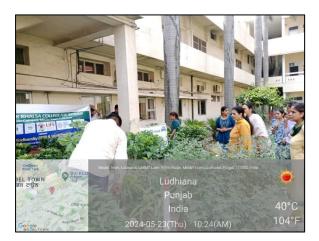

#### Day-2 (23-May-2024)

#### Activity Organizer: Eco Club & IDB Nodal Officer: Dr. Parveen Arora

The Practice: Under the aegis of IQAC, Guru Nanak Khalsa College for Women, Ludhiana, in collaboration with the Punjab Biodiversity Board and the Punjab State Council of Science and Technology, supported by the National Biodiversity Authority and the Ministry of Environment, Forest, and Climate Change, Government of India, organized an Environmental Education Program. Students and faculty members, along with Principal Dr. Maneeta Kahlon, visited the Herbal Garden, where more than 30 varieties of herbs, spices, and medicinal plants are grown and maintained successfully. Mrs. Gagneet Pal Kaur explained the various uses of herbs and

spices. Dr. Maneeta Kahlon interacted with the students regarding the health benefits of these medicinal plants and encouraged them to cultivate and utilize them at home.

#### **Evidence:**

https://www.instagram.com/p/C7V4TLRx -sc/?img\_index=1 https://www.facebook.com/photo/?fbid=9046 83498128856&set=pcb.904683638128842