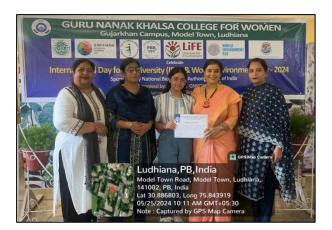

#### Day-2 (23-May-2024)

#### Activity Organizer: Eco Club & IDB Nodal Officer: Dr. Parveen Arora

The Practice: Under the aegis of IQAC, Guru Nanak Khalsa College for Women, Ludhiana, in collaboration with the Punjab Biodiversity Board and the Punjab State Council of Science and Technology, supported by the National Biodiversity Authority and the Ministry of Environment, Forest, and Climate Change, Government of India, organized an Environmental Education Program. Students and faculty members, along with Principal Dr. Maneeta Kahlon, visited the Herbal Garden, where more than 30 varieties of herbs, spices, and medicinal plants are grown and maintained successfully. Mrs. Gagneet Pal Kaur explained the various uses of herbs and

spices. Dr. Maneeta Kahlon interacted with the students regarding the health benefits of these medicinal plants and encouraged them to cultivate and utilize them at home.

#### **Evidence:**

https://www.instagram.com/p/C7V4TLRx -sc/?img\_index=1 https://www.facebook.com/photo/?fbid=9046 83498128856&set=pcb.904683638128842