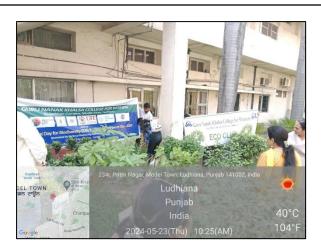

#### Day-2 (23-May-2024)

#### Activity Organizer: Eco Club & IDB Nodal Officer: Dr. Parveen Arora

The Practice: Under the aegis of IQAC, Guru Nanak Khalsa College for Women, Ludhiana, in collaboration with the Punjab Biodiversity Board and the Punjab State Council of Science and Technology, supported by the National Biodiversity Authority and the Ministry of Environment, Forest, and Climate Change, Government of India, organized an Environmental Education Program. Students and faculty members, along with Principal Dr. Maneeta Kahlon, visited the Herbal Garden, where more than 30 varieties of herbs, spices, and medicinal plants are grown and maintained successfully. Mrs. Gagneet Pal Kaur explained the various uses of herbs and

spices. Dr. Maneeta Kahlon interacted with the students regarding the health benefits of these medicinal plants and encouraged them to cultivate and utilize them at home.

#### **Evidence:**

https://www.instagram.com/p/C7V4TLRx -sc/?img\_index=1 https://www.facebook.com/photo/?fbid=9046 83498128856&set=pcb.904683638128842