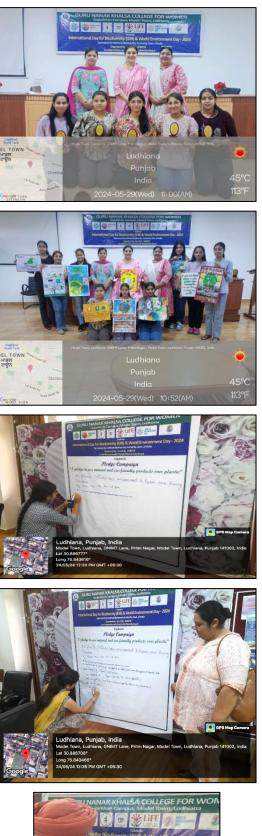

#### Day-7 (29-May-2024)

Activity Organizer: Eco Club & IDB Nodal Officer: Dr. Parveen Arora

**The Practice:** International Biodiversity Day and World Environment Day at GNKCW.

Under the aegis of the Internal Quality Assurance Cell (IQAC), Eco Club and the Department of Fine Arts of Guru Nanak Khalsa College for Women in Ludhiana collaborated with the Punjab Biodiversity Board and the Punjab State Council of Technology. Science and This collaboration received support from the National Biodiversity Authority and the Ministry of Environment, Forest, and Climate Change, Government of India. The prize distribution ceremony for the Poster Making and Slogan Writing

Competition on environmental conservation was a vibrant celebration of creativity and commitment to our planet.

Following the ceremony, a signing campaign commenced from May 24th to May 29th, 2024, inviting attendees to pledge their support for environmental protection. With pens in hand and determination in their hearts, each signature symbolized a promise to embrace eco-friendly practices and advocate for positive change.

Principal Dr. Maneeta Kahlon distributed prizes to the winners, acknowledging their exceptional talent and dedication to spreading awareness.