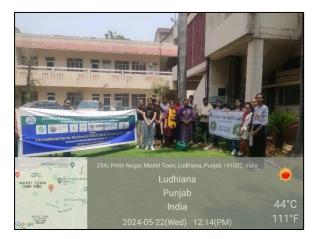

#### Day-1 (22-May-2024)

#### Activity Organizer: Eco Club & IDB Nodal Officer: Dr. Parveen Arora

The Practice: Under the aegis of IQAC, the Eco Club of Guru Nanak Khalsa College for Women Model Town Ludhiana is celebrating International Biodiversity Day and World Environment in collaboration Dav with Punjab Biodiversity Board (PBB). The celebrations began today, May 22, 2024, with a Tree Plantation Drive organized by the students. Principal Dr. Maneeta Kahlon appreciated and motivated the students for their efforts and upcoming activities.

#### **Evidence:**

https://www.instagram.com/p/C7RCO8xR zpe/?img\_index=1 https://www.facebook.com/photo/?fbid=9 03563644907508&set=pcb.90356375490 7497