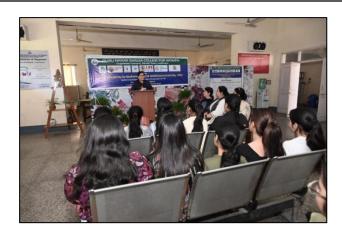

#### Day-1 (22-May-2024)

#### Activity Organizer: Eco Club & IDB Nodal Officer: Dr. Parveen Arora

The Practice: Under the aegis of IQAC, the Eco Club of Guru Nanak Khalsa College for Women Model Town Ludhiana is celebrating International Biodiversity Day and World Environment in collaboration Dav with Punjab Biodiversity Board (PBB). The celebrations began today, May 22, 2024, with a Tree Plantation Drive organized by the students. Principal Dr. Maneeta Kahlon appreciated and motivated the students for their efforts and upcoming activities.

#### **Evidence:**

https://www.instagram.com/p/C7RCO8xR zpe/?img\_index=1 https://www.facebook.com/photo/?fbid=9 03563644907508&set=pcb.90356375490 7497