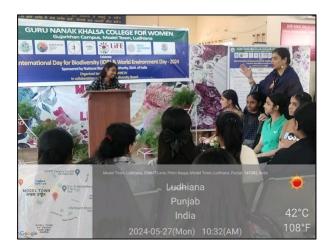

#### Day-5 (27-May-2024)

Activity Organizer: Eco Club & IDB Nodal Officer: Dr. Parveen Arora

**The Practice:** Under the aegis of the Internal Quality Assurance Cell (IQAC), Guru Nanak Khalsa College for Women in Ludhiana collaborated with the Punjab Biodiversity Board and the Punjab State Council of Science and Technology. This collaboration was supported by the National Biodiversity Authority and the Ministry of Environment, Forest, and Climate Change, Government of India.

A thought-sharing session was organized on global warming and its impact on biodiversity. Students shared their views regarding the degradation of the environment and proposed solutions such as tree plantation, rainwater harvesting, sustainable development, and creating a pollution-free environment.

Principal Dr. Maneeta Kahlon appreciated and encouraged the students to enthusiastically participate in efforts to save the environment.

#### **Evidence:**

https://www.instagram.com/p/C7gC\_oQx qtB/?img\_index=1 https://www.facebook.com/photo/?fbid=9 06995484564324&set=pcb.90699556123 0983