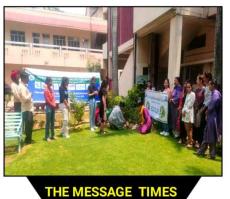

#### Day-1 (22-May-2024)

#### Activity Organizer: Eco Club & IDB Nodal Officer: Dr. Parveen Arora

The Practice: Under the aegis of IQAC, the Eco Club of Guru Nanak Khalsa College for Women Model Town Ludhiana is celebrating International Biodiversity Day and World Environment in collaboration Dav with Punjab Biodiversity Board (PBB). The celebrations began today, May 22, 2024, with a Tree Plantation Drive organized by the students. Principal Dr. Maneeta Kahlon appreciated and motivated the students for their efforts and upcoming activities.

#### **Evidence:**

https://www.instagram.com/p/C7RCO8xR zpe/?img\_index=1 https://www.facebook.com/photo/?fbid=9 03563644907508&set=pcb.90356375490 7497