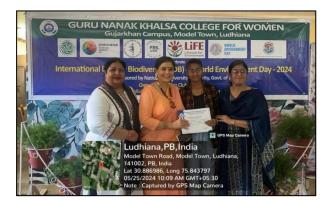

#### Day-4 (25-May-2024)

#### Activity Organizer: Eco Club & IDB Nodal Officer: Dr. Parveen Arora

**The Practice:** Under the aegis of the Internal Quality Assurance Cell (IQAC), Guru Nanak Khalsa College for Women in Ludhiana collaborated with the Punjab Biodiversity Board and the Punjab State Council of Science and Technology. This collaboration was supported by the

National Biodiversity Authority and the Ministry of Environment, Forest, and Climate Change, Government of India. A certificate distribution ceremony had been organized to honor volunteers who have been actively spreading the message of environmental conservation.

Principal Dr. Maneeta Kahlon commended the students for their dedicated efforts towards fostering an ecofriendly and safe environment.

#### **Evidence:**

https://www.instagram.com/p/C7Yto8LRs ak/?img\_index=1 https://www.facebook.com/photo/?fbid=9 05345448062661&set=pcb.90534560139 5979