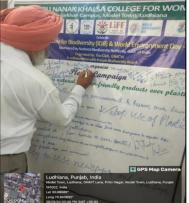

#### Day-7 (29-May-2024)

Activity Organizer: Eco Club & IDB Nodal Officer: Dr. Parveen Arora

**The Practice:** International Biodiversity Day and World Environment Day at GNKCW.

Under the aegis of the Internal Quality Assurance Cell (IQAC), Eco Club and the Department of Fine Arts of Guru Nanak Khalsa College for Women in Ludhiana collaborated with the Punjab Biodiversity Board and the Punjab State Council of Technology. Science and This collaboration received support from the National Biodiversity Authority and the Ministry of Environment, Forest, and Climate Change, Government of India. The prize distribution ceremony for the Poster Making and Slogan Writing

Competition on environmental conservation was a vibrant celebration of creativity and commitment to our planet.

Following the ceremony, a signing campaign commenced from May 24th to May 29th, 2024, inviting attendees to pledge their support for environmental protection. With pens in hand and determination in their hearts, each signature symbolized a promise to embrace eco-friendly practices and advocate for positive change.

Principal Dr. Maneeta Kahlon distributed prizes to the winners, acknowledging their exceptional talent and dedication to spreading awareness.