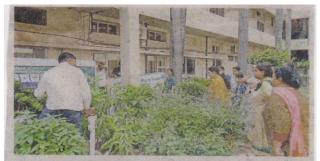

#### Day-7 (29-May-2024)

Activity Organizer: Eco Club & IDB Nodal Officer: Dr. Parveen Arora

**The Practice:** International Biodiversity Day and World Environment Day at GNKCW.

Under the aegis of the Internal Quality Assurance Cell (IQAC), Eco Club and the Department of Fine Arts of Guru Nanak Khalsa College for Women in Ludhiana collaborated with the Punjab Biodiversity Board and the Punjab State Council of Technology. Science and This collaboration received support from the National Biodiversity Authority and the Ministry of Environment, Forest, and Climate Change, Government of India. The prize distribution ceremony for the Poster Making and Slogan Writing

Competition on environmental conservation was a vibrant celebration of creativity and commitment to our planet.

Following the ceremony, a signing campaign commenced from May 24th to May 29th, 2024, inviting attendees to pledge their support for environmental protection. With pens in hand and determination in their hearts, each signature symbolized a promise to embrace eco-friendly practices and advocate for positive change.