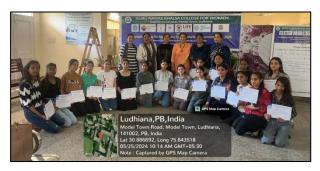

#### Day-3 (24-May-2024)

Activity Organizer: Eco Club & IDB Nodal Officer: Dr. Parveen Arora

**The Practice:** Under the aegis of IQAC, the Eco Club of Guru Nanak Khalsa College for Women, Ludhiana, organized an Article Writing Competition on the topic of "Conservation of Environment— A Student's Viewpoint", which saw participation from 22 students. All participants will be felicitated on May 29th, 2024, by the Resource Person, with winners receiving trophies. Principal Dr. Maneeta Kahlon commended the students for their dedication to environmental protection.

#### **Evidence:**

https://www.instagram.com/p/C7WJ81Ax adh/?img\_index=1 https://www.facebook.com/photo/?fbid=9 04747928122413&set=pcb.90474797478 9075