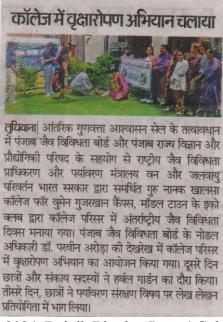

#### PRESS COVERAGE

ਗੁਰੂ ਨਾਨਕ ਖ਼ਾਲਸਾ ਕਾਲਜ ਵਿਖੇ ਅੰਤਰਰਾਸ਼ਟਰੀ ਜੈਵ ਵਿਭਿੰਨਤਾ ਦਿਵਸ ਮਨਾਉਣ ਮੌਕੇ ਪ੍ਰਿੰਸੀਪਲ ਡਾ. ਮਨੀਤਾ ਕਾਹਲੋਂ, ਨੋਡਲ ਅਫ਼ਸਰ ਡਾ. ਪਰਵੀਨ ਅਰੋੜਾ ਤੇ ਹੋਰ। ਪੰਜਾਬੀ ਜਾਗਰਣ

# ਕਾਲਜ 'ਚ ਮਨਾਇਆ ਕੌਮਾਂਤਰੀ ਜੈਵ ਵਿਭਿੰਨਤਾ ਦਿਵਸ

ਪੁਨੀਤ ਬਾਵਾ, ਲੁਧਿਆਣਾ: ਗੁਰੂ ਨਾਨਕ ਖ਼ਾਲਸਾ ਕਾਲਜ ਲੜਕੀਆਂ ਗੁੱਜਰਖਾਨ ਕੈਂਪਸ ਮਾਡਲ ਟਾਊਨ ਲੁਧਿਆਣਾ ਦੇ ਈਕੋ ਕਲੱਬ ਨੇ ਇੰਟਰਨਲ ਕੁਆਲਿਟੀ ਐਸ਼ੋਰੈਂਸ ਸੈੱਲ ਦੀ ਅਗਵਾਈ ਹੇਠ ਪੰਜਾਬ ਜੀਵਕ ਵਿਡਿੰਨਡਾ ਬੋਰਡ ਅਤੇ ਪੰਜਾਬ ਸਟੇਟ ਕੈਂਸਲ ਆਫ ਸਾਇੰਸ ਐਂਡ ਟੈਕਨਾਲੋਜੀ ਦੇ ਸਹਿਯੋਗ ਨਾਲ ਅੰਤਰਰਾਸ਼ਟਰੀ ਜੈਵ ਵਿਡਿੰਨਤਾ ਦਿਵਸ ਮਨਾਇਆ।

ਇਹ ਦਿਵਸ , ਰਾਸ਼ਟਰੀ ਜੈਵਿਕ ਨੇ ਇਨ੍ਹਾਂ ਬੂਟਿਆਂ ਦੀ ਵੱਖ-ਵੱਖ ਵਰਤੋਂ ਬਾਰ ਵਿਡਿੰਨਤਾ ਅਥਾਰਟੀ ਅਤੇ ਵਾਤਾਵਰਨ ਮੰਤਰਾਲੇ ਜੰਗਲਾਤ ਅਤੇ ਜਲਵਾਯੂ ਦੀ ਸੰਭਾਲ ਵਿਸ਼ੇ 'ਤੇ ਲੇਖ ਲਿਖਣ ਮੁਕਾਬਲ ਪਰਿਵਰਤਨ ਭਾਰਤ ਸਰਕਾਰ ਦੇ ਸਹਿਯੋਗ 'ਰ ਭਾਗ ਲਿਆ। ਪ੍ਰਿੰਸੀਪਲ ਡਾ. ਮਨੀਤ ਨਾਲ ਮਨਾਇਆ, ਗਿਆ। ਇਹ ਦਿਨ ਜੈਵ ਵਿਡਿੰਨਤਾ ਦੇ ਮੱਦਿਆਂ ਬਾਰੇ ਸਮਝ ਅਤੇ ਵੱਲੋਂ ਦਿੱਤੇ ਸਹਿਯੋਗ ਲਈ ਵਿਸ਼ੇਸ਼ ਧੰਨਵਾਦ ਜਾਗਰੂਕਤਾ ਵਧਾਉਣ ਲਈ ਮਨਾਇਆ ਪ੍ਰਗਟਾਇਆ ਅਤੇ ਵਿਦਿਆਰਥੀਆਂ ਨੂੰ ਜਾਂਦਾ ਹੈ। ਨੋਡਲ ਅਫ਼ਸਰ ਡਾ. ਪਰਵੀਨ ਵਾਤਾਵਰਨ ਦੀ ਸੰਭਾਲ ਲਈ ਪ੍ਰੇਰਿਤ ਕੀਤਾ

ਅਰੋੜਾ ਪੰਜਾਬ ਜੈਵਿਕ ਵਿਭਿੰਨਤਾ ਬੋਰਡ ਦੀ ਦੇਖ-ਰੇਖ ਹੈਠ ਕਾਲਜ ਕੈਂਪਸ 'ਚ ਬਟੇ ਲਗਾਉਣ ਦੀ ਮੁਹਿੰਮ ਚਲਾਈ ਗਈ। ਦੂਜੇ ਦਿਨ, ਵਿਦਿਆਰਥੀਆਂ ਅਤੇ ਫੈਕਲਟੀ 'ਮੈਂਬਰਾਂ ਨੇ ਪ੍ਰਿੰਸੀਪਲ ਦੇ ਨਾਲ ਹਰਬਲ ਗਾਰਡਨ ਦਾ ਦੌਰਾ ਕੀਤਾ, ਜਿੱਥੇ 30 ਤੋਂ ਵੱਧ ਕਿਸਮਾਂ ਦੀਆਂ ਜੜੀਆਂ-ਬੁਟੀਆਂ, ਮਸਾਲੇ ਅਤੇ ਔਸ਼ਧੀ ਬੂਟਿਆਂ ਨੂੰ ਉਗਾਇਆ ਤੇ ਸੰਭਾਲਿਆ ਗਿਆ ਹੈ। ਗੰਗਨੀਤ ਪਾਲ ਕੌਰ ਨੇ ਇਨ੍ਹਾਂ ਬੁਟਿਆਂ ਦੀ ਵੱਖ-ਵੱਖ ਵਰਤੋਂ ਬਾਰੇ ਦੱਸਿਆ। ਵਿਦਿਆਰਥੀਆਂ ਨੇ ਵਾਤਾਵਰਨ ਦੀ ਸੰਭਾਲ ਵਿਸ਼ੇ 'ਤੇ ਲੇਖ ਲਿਖਣ ਮੁਕਾਬਲੇ 'ਚ ਭਾਗ ਲਿਆ। ਪ੍ਰਿੰਸੀਪਲ ਡਾ. ਮਨੀਤਾ ਕਾਹਲੋਂ ਨੇ ਪੰਜਾਬ ਜੈਵਿਕ ਵਿਭਿੰਨਤਾ ਬੋਰਡ ਵੱਲੋਂ ਦਿੱਤੇ ਸਹਿਯੋਗ ਲਈ ਵਿਸ਼ੇਸ਼ ਧੰਨਵਾਦ ਪ੍ਰਗਟਾਇਆ ਅਤੇ ਵਿਦਿਆਰਥੀਆਂ ਨੰ