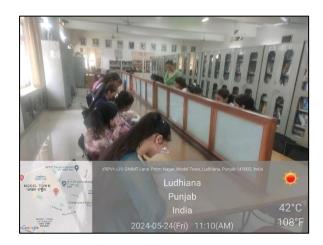

#### Day-3 (24-May-2024)

Activity Organizer: Eco Club & IDB Nodal Officer: Dr. Parveen Arora

**The Practice:** Under the aegis of IQAC, the Eco Club of Guru Nanak Khalsa College for Women, Ludhiana, organized an Article Writing Competition on the topic of "Conservation of Environment— A Student's Viewpoint", which saw participation from 22 students. All participants will be felicitated on May 29th, 2024, by the Resource Person, with winners receiving trophies. Principal Dr. Maneeta Kahlon commended the students for their dedication to environmental protection.

#### **Evidence:**

https://www.instagram.com/p/C7WJ81Ax adh/?img\_index=1 https://www.facebook.com/photo/?fbid=9 04747928122413&set=pcb.90474797478 9075